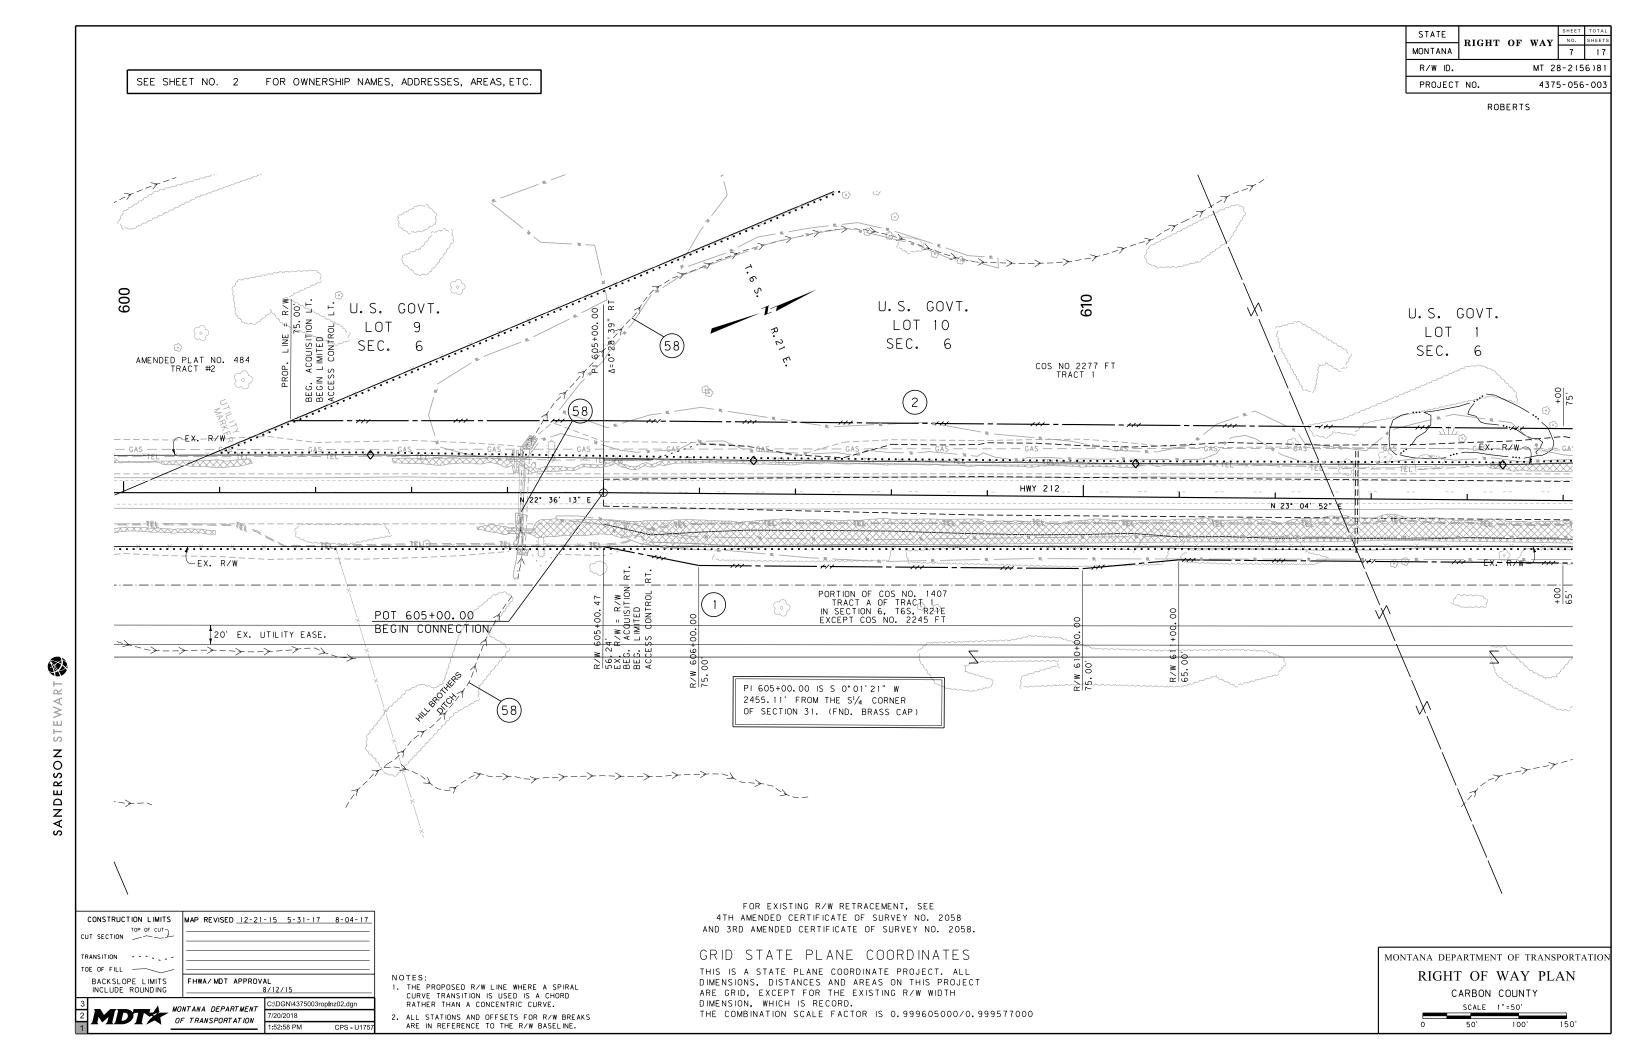

# MONTANA DEPARTMENT OF TRANSPORTATION

ROBERTS

# RIGHT OF WAY PLAN FEDERAL AID PROJECT MT 28–2(56)81 ROBERTS

# **CARBON COUNTY**

LENGTH 1.6 MILES

MAP REVISED 12-21-15

FHWA/MDT APPROVAL

MONTANA DEPARTMENT

OF TRANSPORTATION

ASSOCIATED PROJECTS
MT 28-2(36)82 P.E.

RELATED PROJECTS

FAP 106
FAP 106(B)
FR-28-2(7)70

FOR EXISTING R/W RETRACEMENT, SEE
4TH AMENDED CERTIFICATE OF SURVEY NO. 2058
AND 3RD AMENDED CERTIFICATE OF SURVEY NO. 2058.

### GRID STATE PLANE COORDINATES

THIS IS A STATE PLANE COORDINATE PROJECT. ALL DIMENSIONS, DISTANCES AND AREAS ON THIS PROJECT ARE GRID, EXCEPT FOR THE EXISTING R/W WIDTH DIMENSION, WHICH IS RECORD.
THE COMBINATION SCALE FACTOR IS 0.999605000/0.999577000