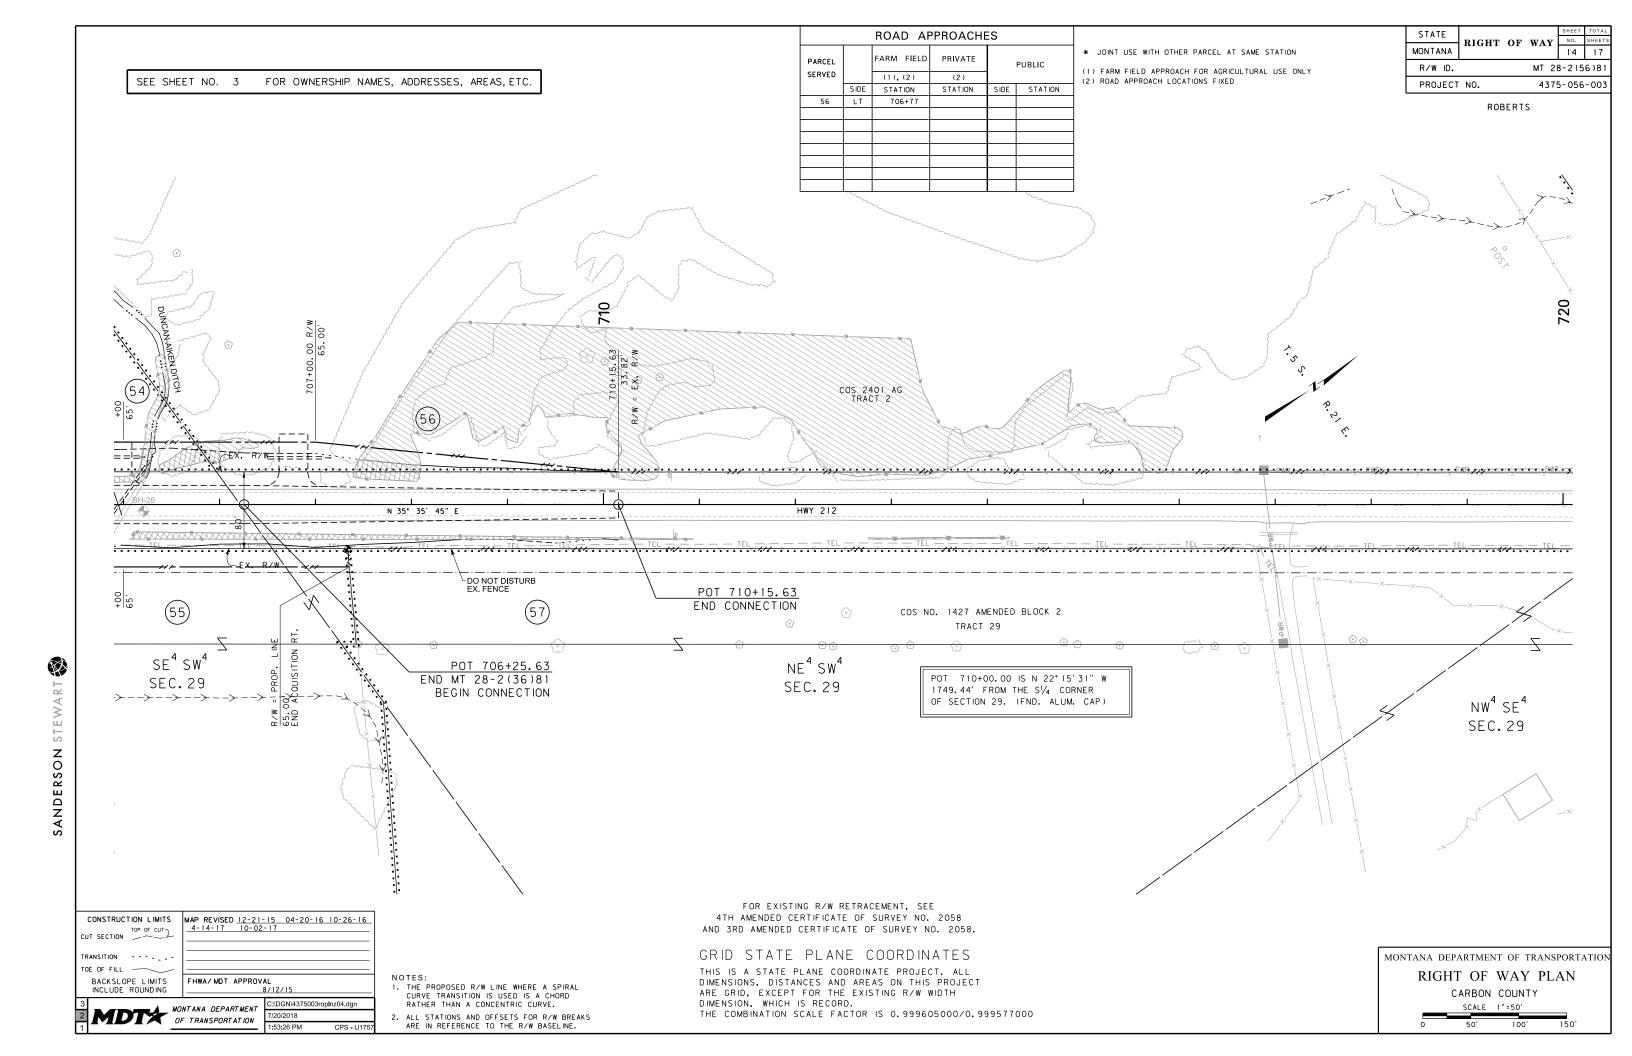

MAP REVISED 12-21-15

FHWA/MDT APPROVAL

MONTANA DEPARTMENT

OF TRANSPORTATION

ASSOCIATED PROJECTS
MT 28-2(36)82 P.E.

RELATED PROJECTS

FAP 106
FAP 106(B)
FR-28-2(7)70

FOR EXISTING R/W RETRACEMENT, SEE
4TH AMENDED CERTIFICATE OF SURVEY NO. 2058
AND 3RD AMENDED CERTIFICATE OF SURVEY NO. 2058.

### GRID STATE PLANE COORDINATES

THIS IS A STATE PLANE COORDINATE PROJECT. ALL DIMENSIONS, DISTANCES AND AREAS ON THIS PROJECT ARE GRID, EXCEPT FOR THE EXISTING R/W WIDTH DIMENSION, WHICH IS RECORD.
THE COMBINATION SCALE FACTOR IS 0.999605000/0.999577000