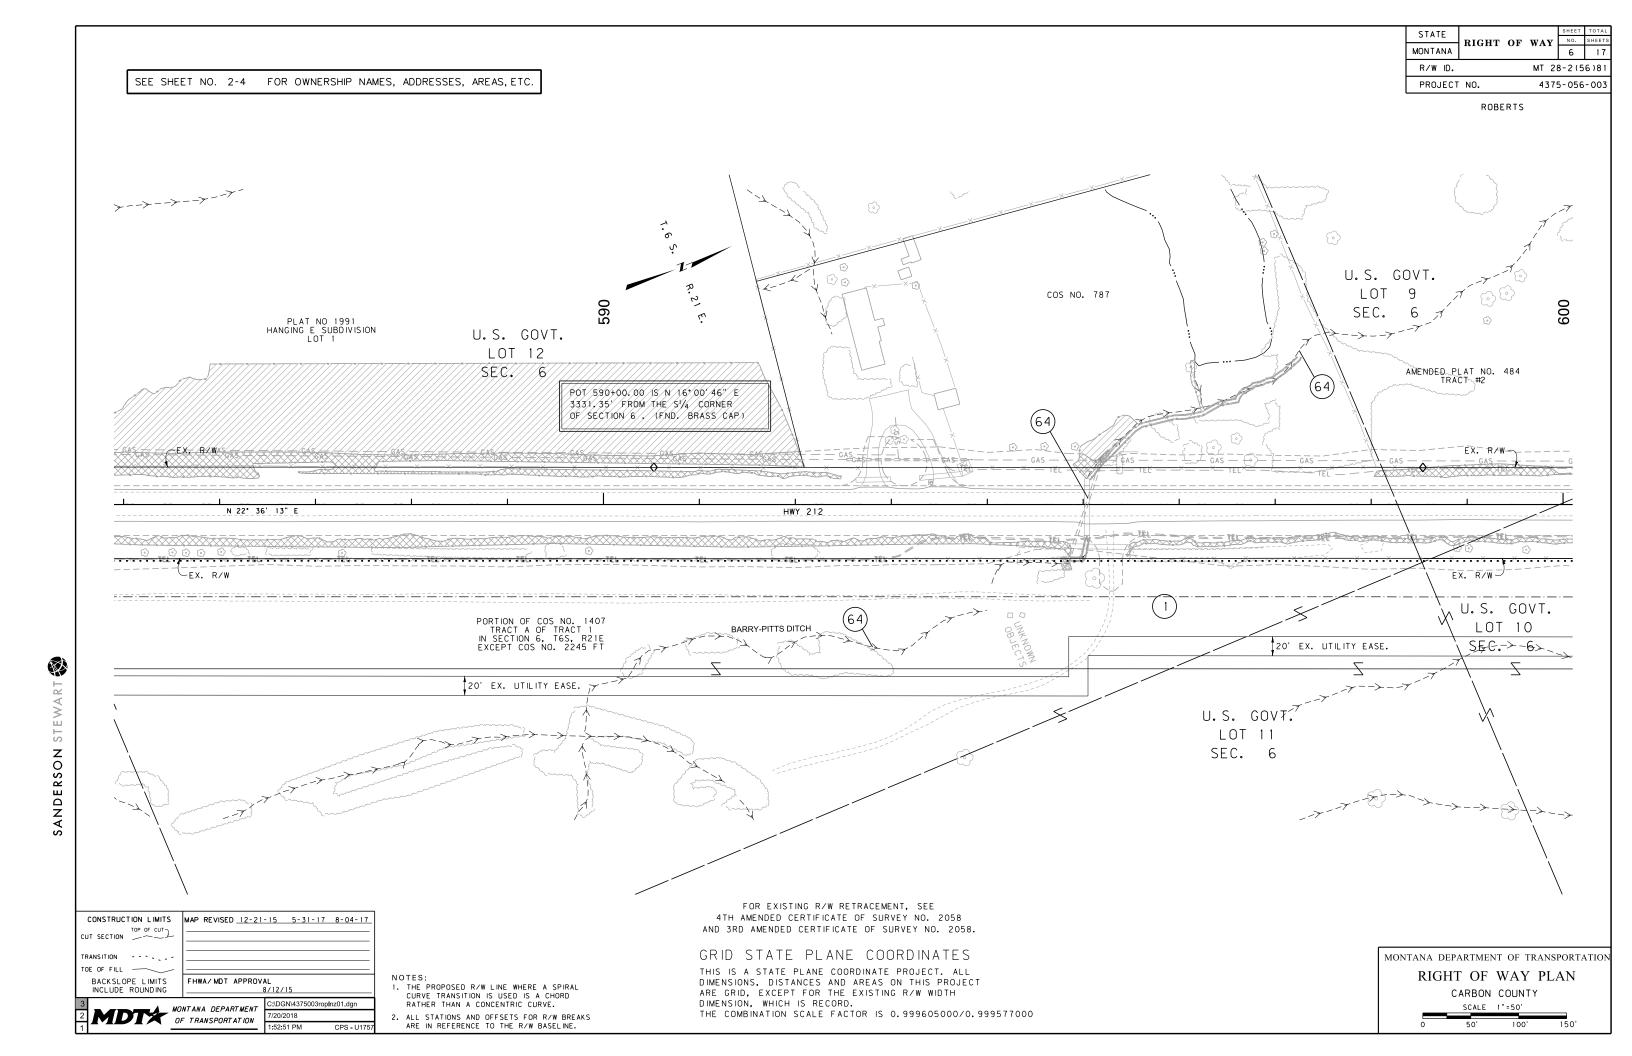

MAP REVISED 12-21-15

FHWA/MDT APPROVAL

MONTANA DEPARTMENT

OF TRANSPORTATION

ASSOCIATED PROJECTS
MT 28-2(36)82 P.E.

RELATED PROJECTS

FAP 106
FAP 106(B)
FR-28-2(7)70

FOR EXISTING R/W RETRACEMENT, SEE
4TH AMENDED CERTIFICATE OF SURVEY NO. 2058
AND 3RD AMENDED CERTIFICATE OF SURVEY NO. 2058.

### GRID STATE PLANE COORDINATES

THIS IS A STATE PLANE COORDINATE PROJECT. ALL DIMENSIONS, DISTANCES AND AREAS ON THIS PROJECT ARE GRID, EXCEPT FOR THE EXISTING R/W WIDTH DIMENSION, WHICH IS RECORD.
THE COMBINATION SCALE FACTOR IS 0.999605000/0.999577000