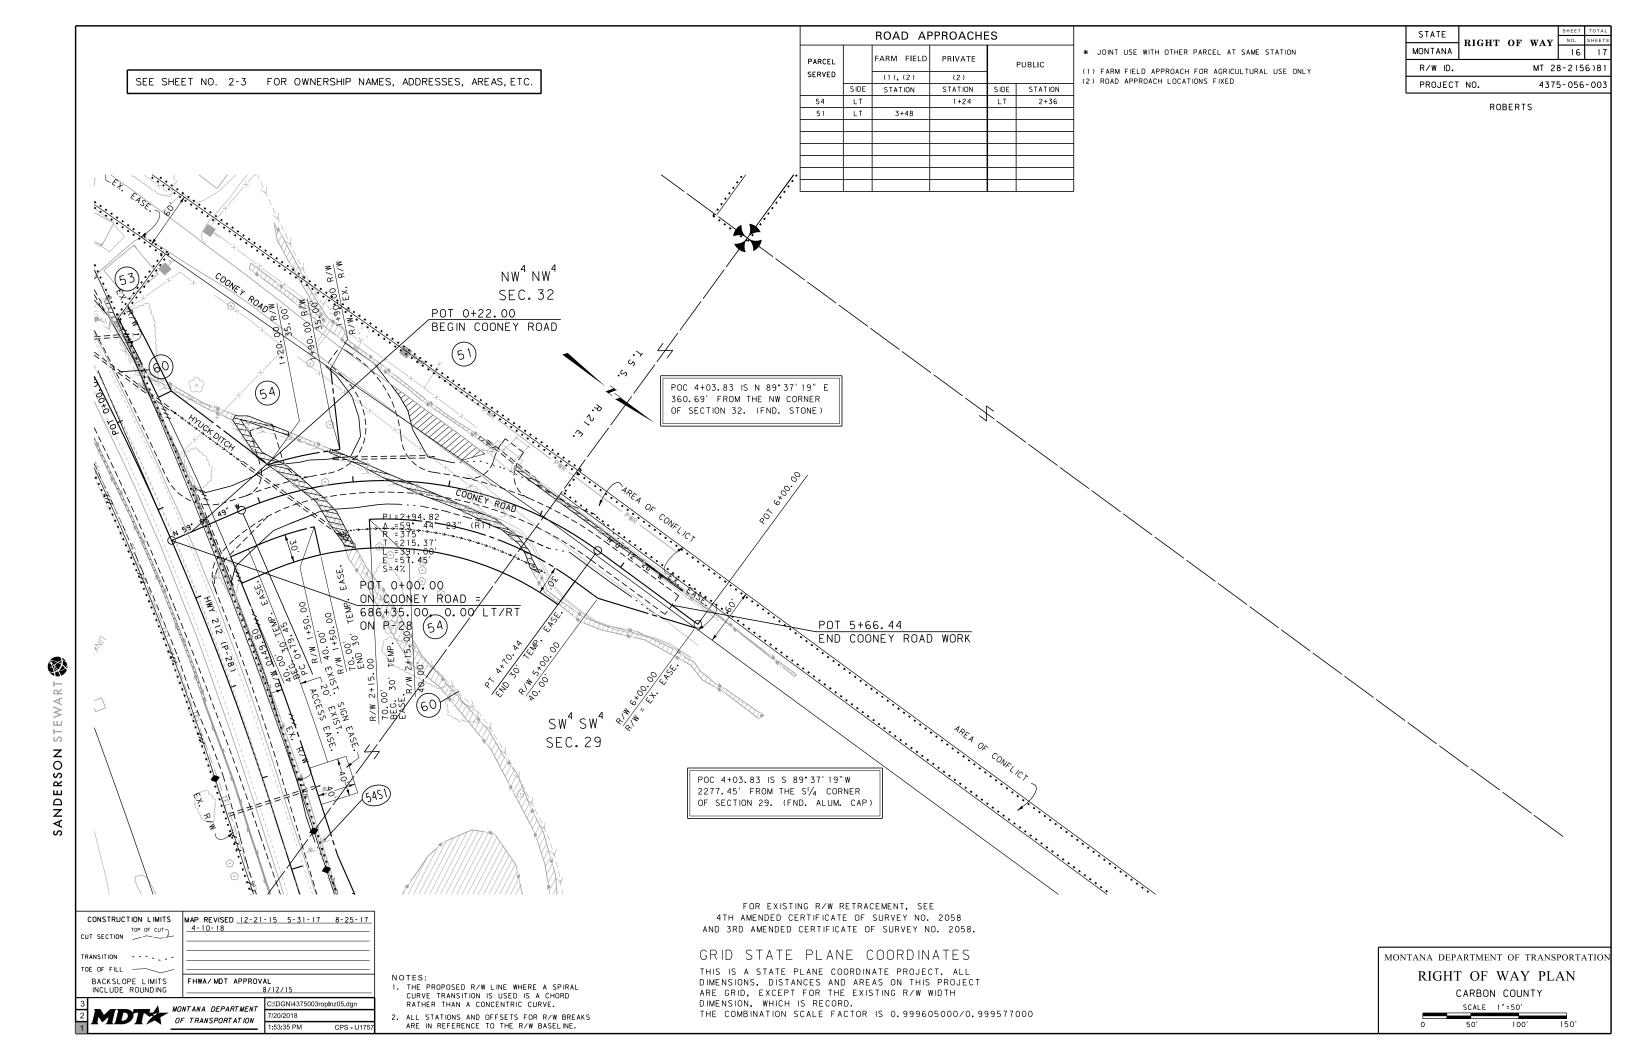

# CARDO

PROPOSED RIGHT OF WAY LINE EXISTING RIGHT OF WAY LINE RAILROAD RIGHT OF WAY LINE RIGHT OF WAY BASELINE STK'D CENTERLINE SECTION LINE OWNERSHIP BOUNDARY -----FULL ACCESS CONTROL LIMITED ACCESS CONTROL EXISTING FULL ACCESS CONTROL EFAC \\\\\ EFAC \ EXISTING LIMITED ACCESS CONTROL / EL AC ////// EL AC / PRESENT TRAVELED WAY (P.T.W.) FENCE LINE EXISTING GUARDRAIL PROPOSED GUARDRAIL GATE IN FENCE CATTLE GUARD: EXIST. - PROPOSED \*\* C:\*\* FOUND UNFOUND SECTION CORNER 1/4 SECTION CORNER æ **CLOSING CORNER** MEANDER CORNER CENTER OF SECTION 0 1/16 SECTION CORNER FOUND RIGHT OF WAY MONUMENT FOUND ♦ CALCULATED ♦ PROPERTY CORNER PIN POWER POLE IN PLACE TELEPHONE POLE IN PLACE TELEGRAPH POLE IN PLACE LIGHT POLE PROPOSED CULVERT EXISTING CULVERT OUTLET DITCH INLET DITCH EXISTING DITCH CHANNEL CHANGES CH. CH. DITCH BLOCK **;;;;**; RIPRAP 889 BRIDGES

### GRID STATE PLANE COORDINATES

THIS IS A STATE PLANE COORDINATE PROJECT. ALL DIMENSIONS, DISTANCES AND AREAS ON THIS PROJECT ARE GRID, EXCEPT FOR THE EXISTING R/W WIDTH DIMENSION, WHICH IS RECORD.
THE COMBINATION SCALE FACTOR IS 0.999605000/0.999577000