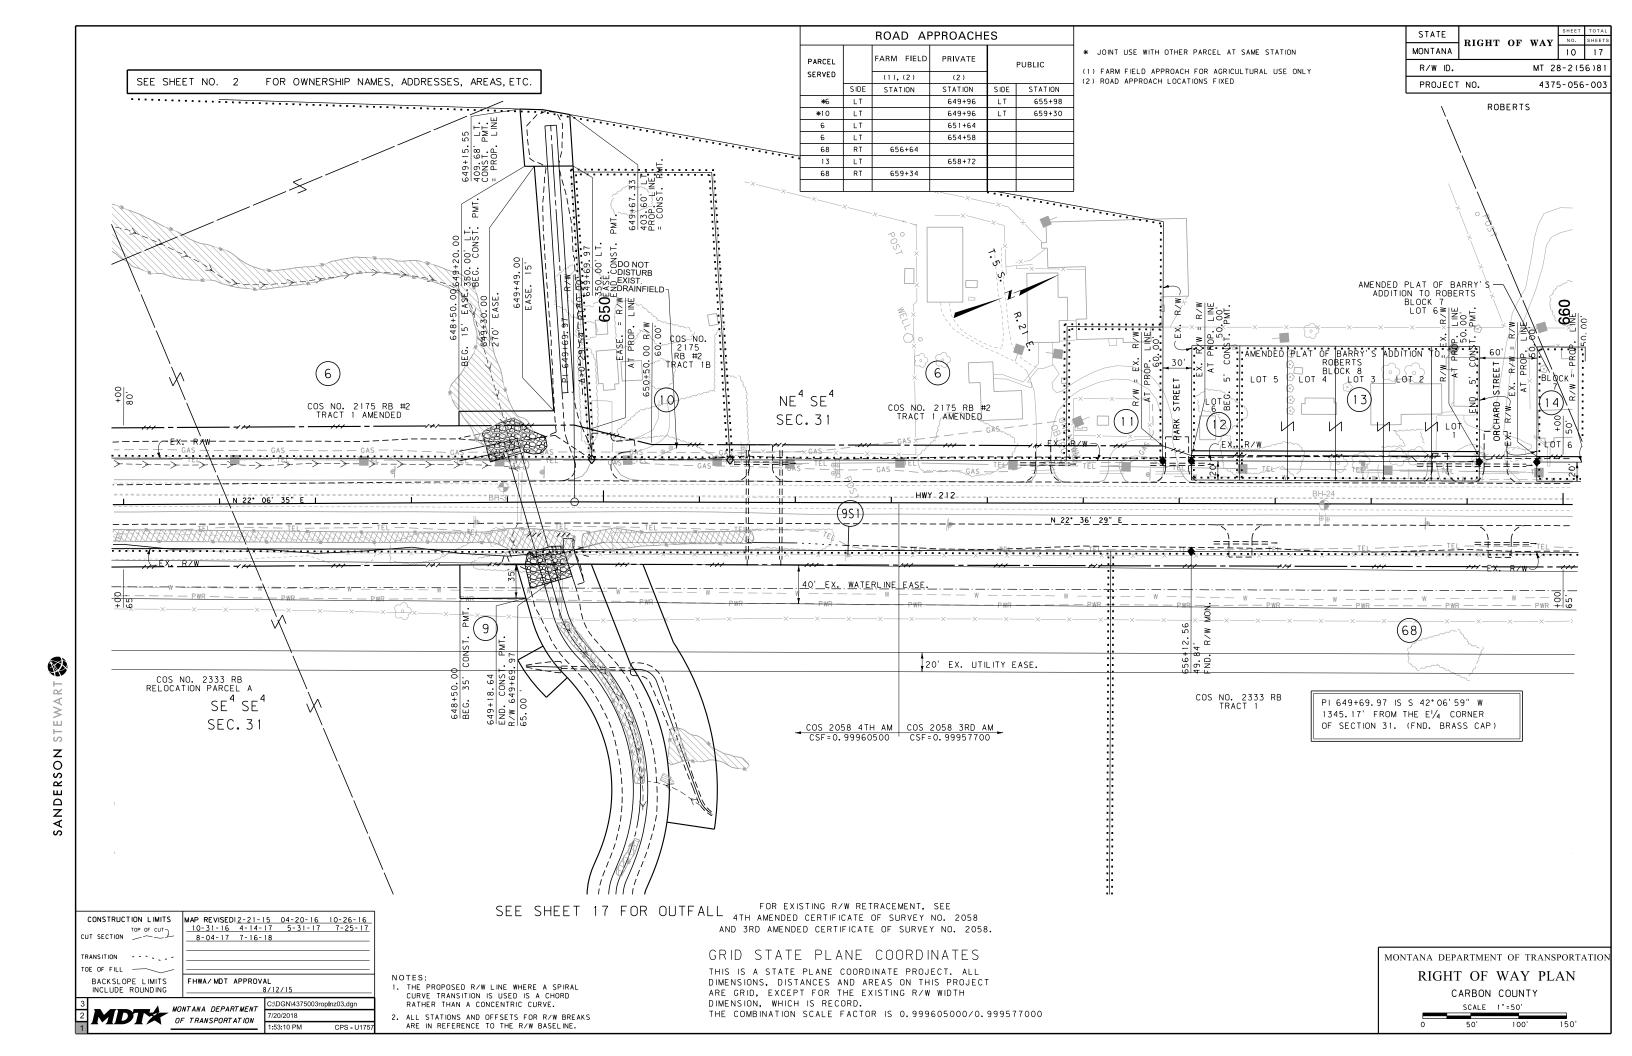

# MONTANA DEPARTMENT OF TRANSPORTATION

ROBERTS

# RIGHT OF WAY PLAN FEDERAL AID PROJECT MT 28–2(56)81 ROBERTS

# **CARBON COUNTY**

LENGTH 1.6 MILES

MAP REVISED 12-21-15

FHWA/MDT APPROVAL

MONTANA DEPARTMENT

OF TRANSPORTATION

ASSOCIATED PROJECTS
MT 28-2(36)82 P.E.

RELATED PROJECTS

FAP 106
FAP 106(B)
FR-28-2(7)70

FOR EXISTING R/W RETRACEMENT, SEE
4TH AMENDED CERTIFICATE OF SURVEY NO. 2058
AND 3RD AMENDED CERTIFICATE OF SURVEY NO. 2058.

### GRID STATE PLANE COORDINATES

THIS IS A STATE PLANE COORDINATE PROJECT. ALL DIMENSIONS, DISTANCES AND AREAS ON THIS PROJECT ARE GRID, EXCEPT FOR THE EXISTING R/W WIDTH DIMENSION, WHICH IS RECORD.
THE COMBINATION SCALE FACTOR IS 0.999605000/0.999577000