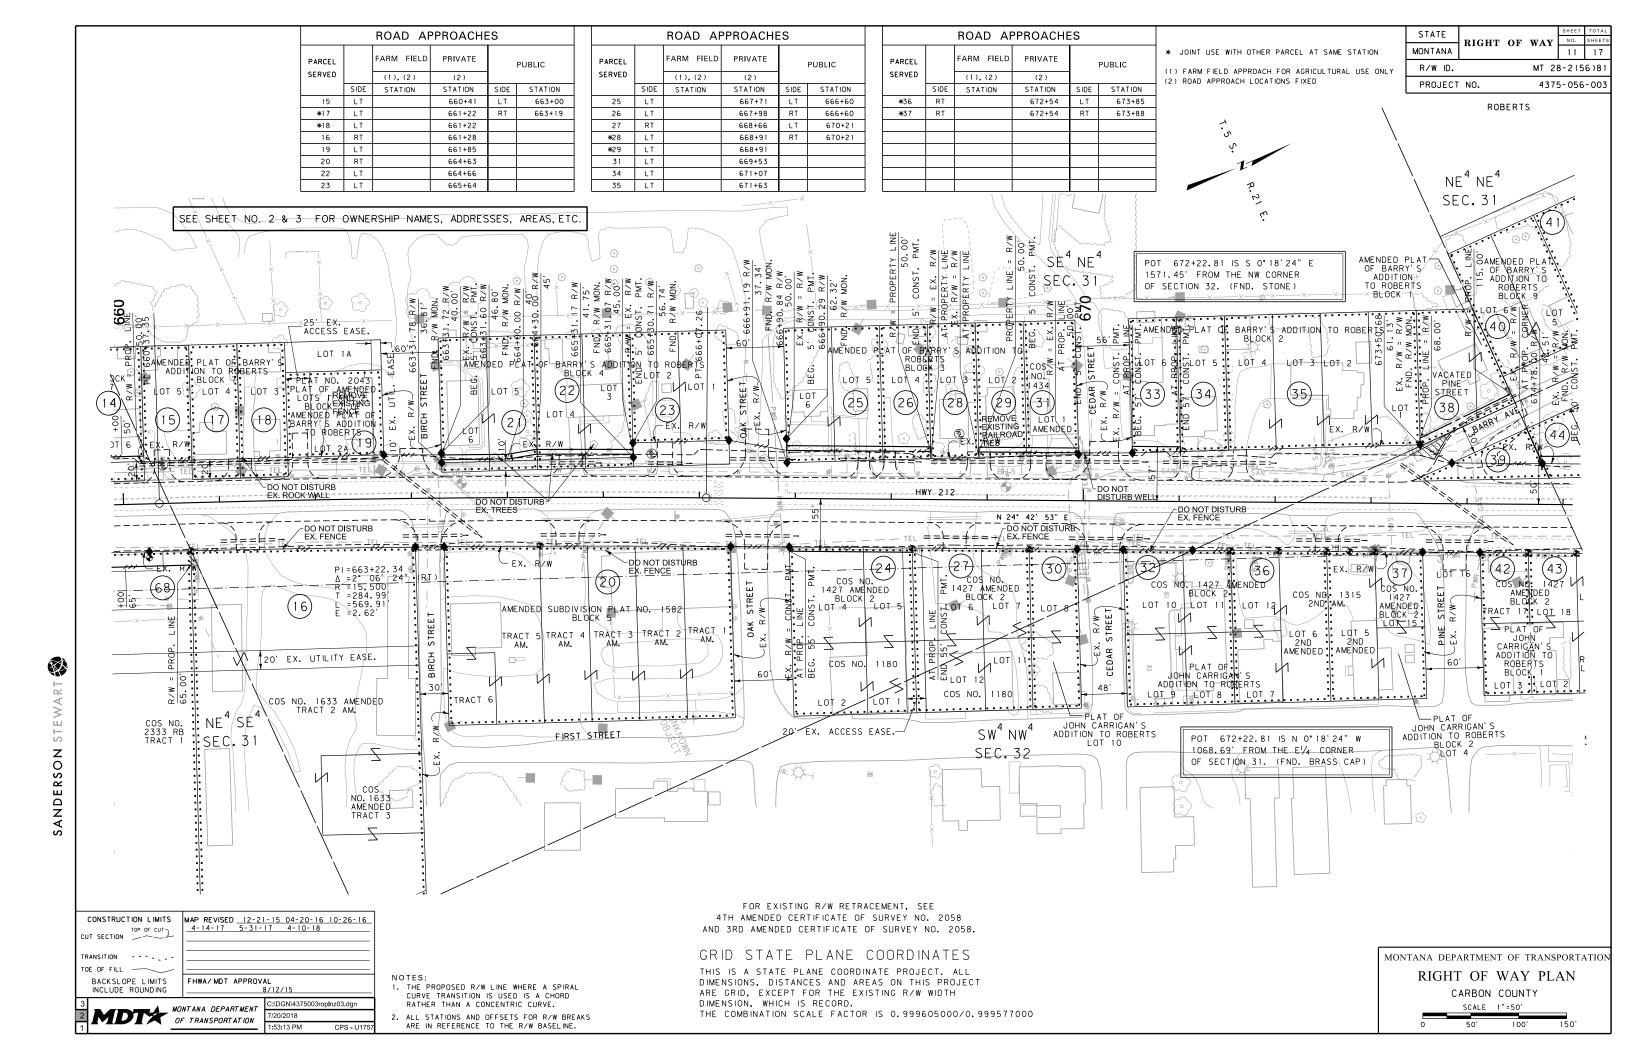

MAP REVISED 12-21-15

FHWA/MDT APPROVAL

MONTANA DEPARTMENT

OF TRANSPORTATION

ASSOCIATED PROJECTS
MT 28-2(36)82 P.E.

RELATED PROJECTS

FAP 106
FAP 106(B)
FR-28-2(7)70

FOR EXISTING R/W RETRACEMENT, SEE
4TH AMENDED CERTIFICATE OF SURVEY NO. 2058
AND 3RD AMENDED CERTIFICATE OF SURVEY NO. 2058.

### GRID STATE PLANE COORDINATES

THIS IS A STATE PLANE COORDINATE PROJECT. ALL DIMENSIONS, DISTANCES AND AREAS ON THIS PROJECT ARE GRID, EXCEPT FOR THE EXISTING R/W WIDTH DIMENSION, WHICH IS RECORD.
THE COMBINATION SCALE FACTOR IS 0.999605000/0.999577000