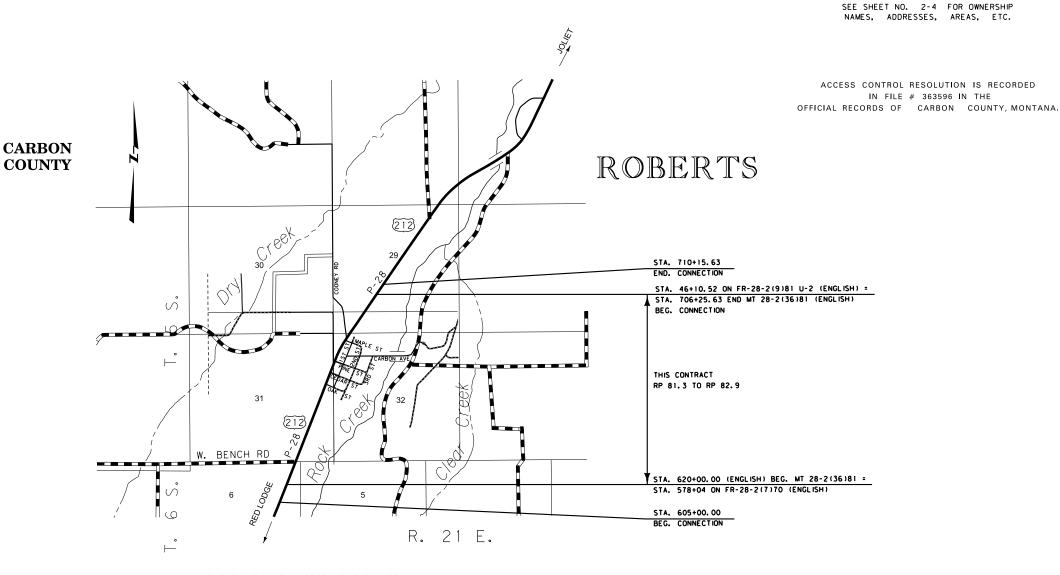

# RIGHT OF WAY PLAN FEDERAL AID PROJECT MT 28–2(56)81 ROBERTS

# **CARBON COUNTY**

LENGTH 1.6 MILES

MAP REVISED 12-21-15

FHWA/MDT APPROVAL

MONTANA DEPARTMENT

OF TRANSPORTATION

ASSOCIATED PROJECTS
MT 28-2(36)82 P.E.

RELATED PROJECTS

FAP 106
FAP 106(B)
FR-28-2(7)70

FOR EXISTING R/W RETRACEMENT, SEE
4TH AMENDED CERTIFICATE OF SURVEY NO. 2058
AND 3RD AMENDED CERTIFICATE OF SURVEY NO. 2058.