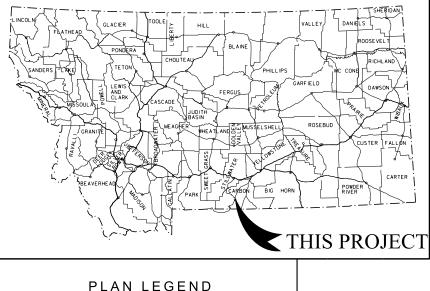

# MONTANA DEPARTMENT OF TRANSPORTATION

ROBERTS

# RIGHT OF WAY PLAN FEDERAL AID PROJECT MT 28–2(56)81 ROBERTS

# **CARBON COUNTY**

LENGTH 1.6 MILES

# CARDO

PROPOSED RIGHT OF WAY LINE EXISTING RIGHT OF WAY LINE RAILROAD RIGHT OF WAY LINE RIGHT OF WAY BASELINE STK'D CENTERLINE SECTION LINE OWNERSHIP BOUNDARY -----FULL ACCESS CONTROL LIMITED ACCESS CONTROL EXISTING FULL ACCESS CONTROL EFAC \\\\\ EFAC \ EXISTING LIMITED ACCESS CONTROL / EL AC ////// EL AC / PRESENT TRAVELED WAY (P.T.W.) FENCE LINE EXISTING GUARDRAIL PROPOSED GUARDRAIL GATE IN FENCE CATTLE GUARD: EXIST. - PROPOSED \*\* C:\*\* FOUND UNFOUND SECTION CORNER 1/4 SECTION CORNER æ **CLOSING CORNER** MEANDER CORNER CENTER OF SECTION 0 1/16 SECTION CORNER FOUND RIGHT OF WAY MONUMENT FOUND ♦ CALCULATED ♦ PROPERTY CORNER PIN POWER