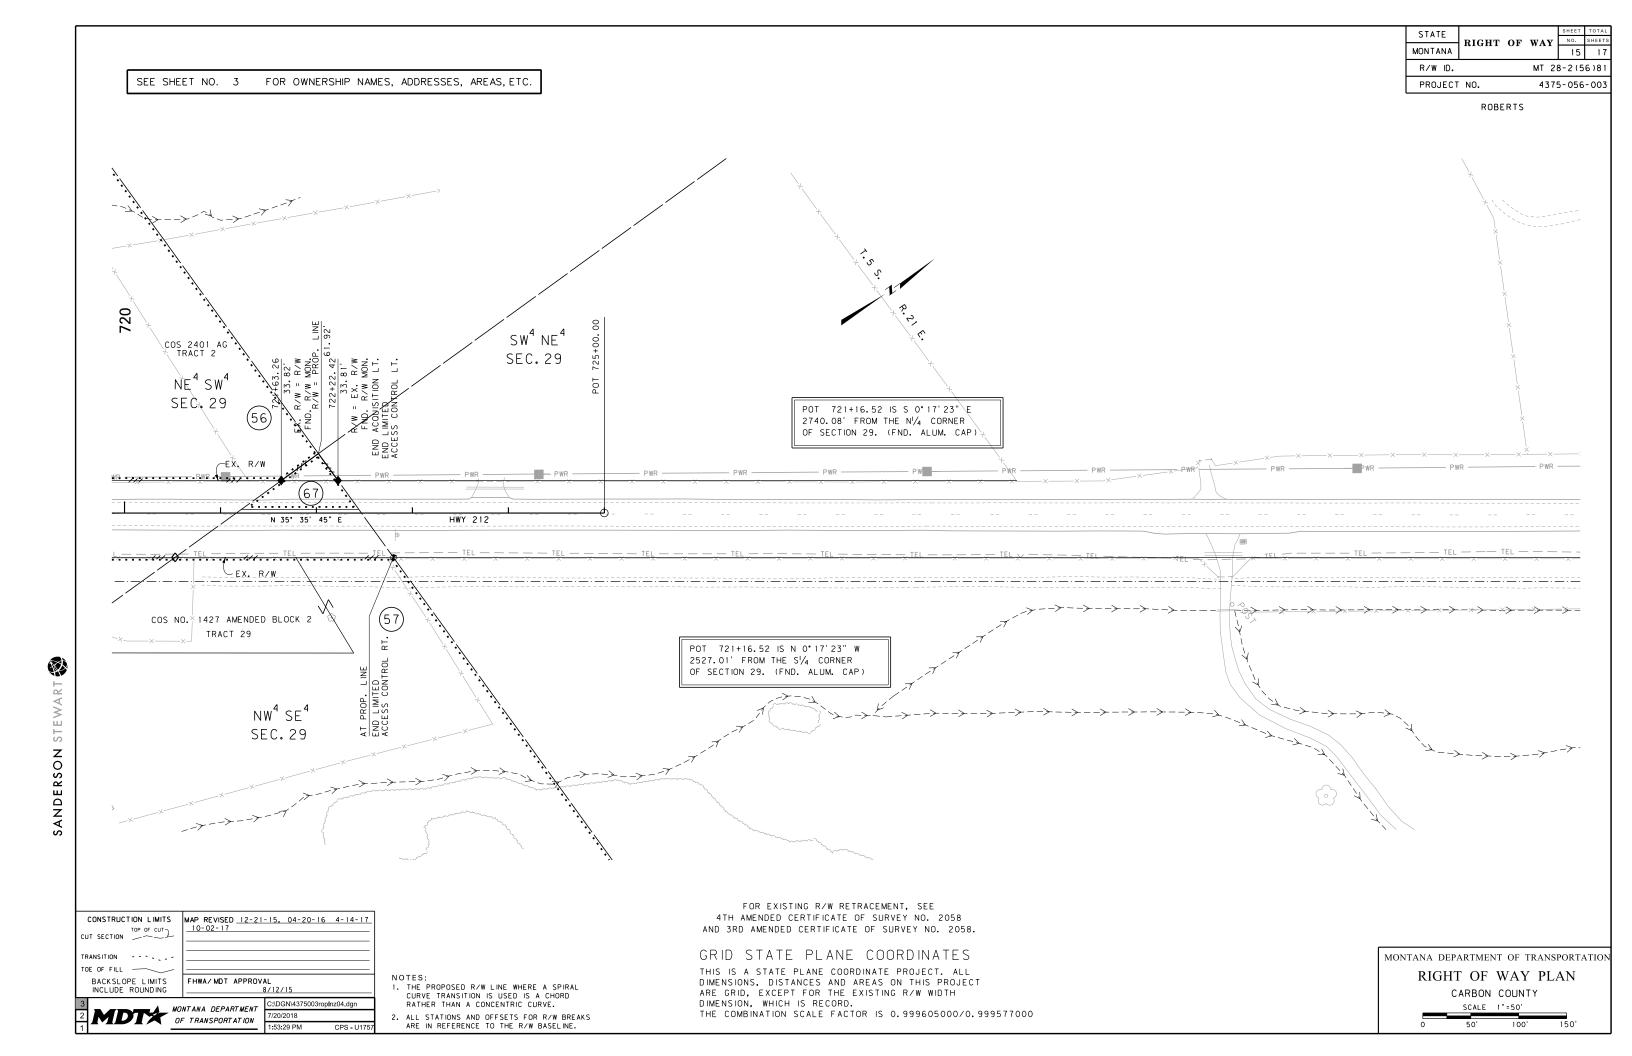

# CARDO

PROPOSED RIGHT OF WAY LINE EXISTING RIGHT OF WAY LINE RAILROAD RIGHT OF WAY LINE RIGHT OF WAY BASELINE STK'D CENTERLINE SECTION LINE OWNERSHIP BOUNDARY -----FULL ACCESS CONTROL LIMITED ACCESS CONTROL EXISTING FULL ACCESS CONTROL EFAC \\\\\ EFAC \ EXISTING LIMITED ACCESS CONTROL / EL AC ////// EL AC / PRESENT TRAVELED WAY (P.T.W.) FENCE LINE EXISTING GUARDRAIL PROPOSED GUARDRAIL GATE IN FENCE CATTLE GUARD: EXIST. - PROPOSED \*\* C:\*\* FOUND UNFOUND SECTION CORNER 1/4 SECTION CORNER æ **CLOSING CORNER** MEANDER CORNER CENTER OF SECTION 0 1/16 SECTION CORNER FOUND RIGHT OF WAY MONUMENT FOUND ♦ CALCULATED ♦ PROPERTY CORNER PIN POWER POLE IN PLACE TELEPHONE POLE IN PLACE TELEGRAPH POLE IN PLACE LIGHT POLE PROPOSED CULVERT EXISTING CULVERT OUTLET DITCH INLET DITCH EXISTING DITCH CHANNEL CHANGES CH. CH. DITCH BLOCK **;;;;**; RIPRAP 889 BRIDGES

### GRID STATE PLANE COORDINATES

THIS IS A STATE PLANE COORDINATE PROJECT. ALL DIMENSIONS, DISTANCES AND AREAS ON THIS PROJECT ARE GRID, EXCEPT FOR THE EXISTING R/W WIDTH DIMENSION, WHICH IS RECORD.
THE COMBINATION SCALE FACTOR IS 0.999605000/0.999577000