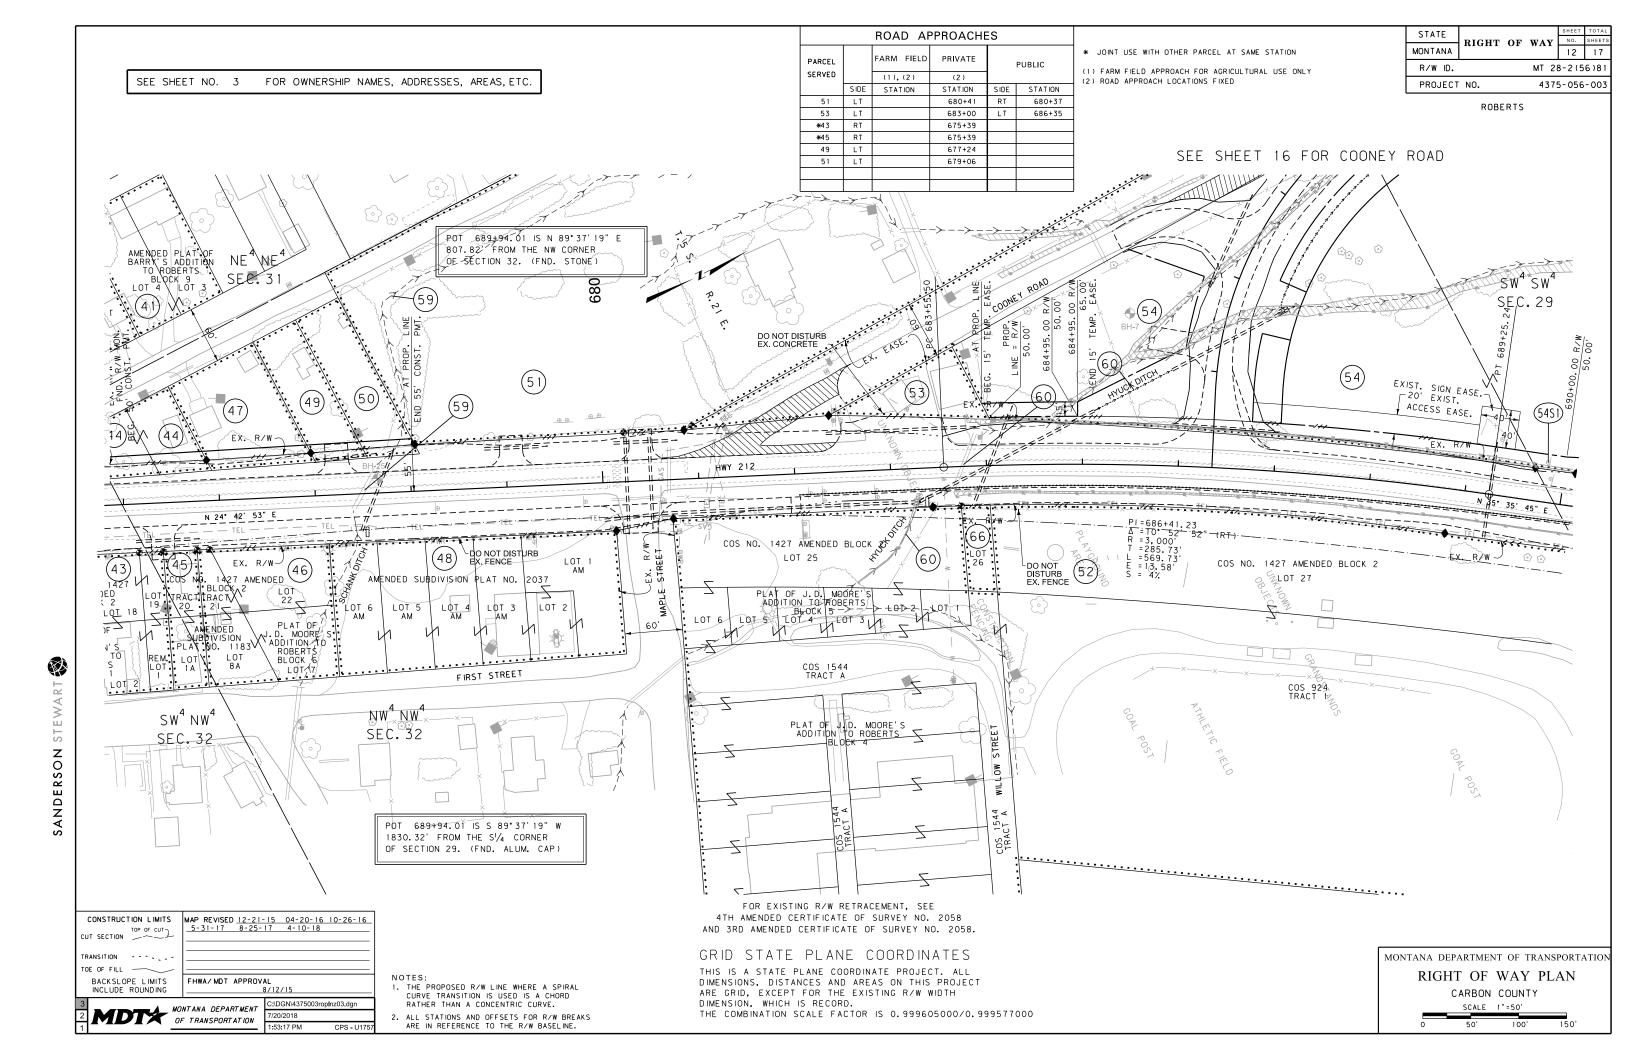

MAP REVISED 12-21-15

FHWA/MDT APPROVAL

MONTANA DEPARTMENT

OF TRANSPORTATION

ASSOCIATED PROJECTS
MT 28-2(36)82 P.E.

RELATED PROJECTS

FAP 106
FAP 106(B)
FR-28-2(7)70

FOR EXISTING R/W RETRACEMENT, SEE
4TH AMENDED CERTIFICATE OF SURVEY NO. 2058
AND 3RD AMENDED CERTIFICATE OF SURVEY NO. 2058.

### GRID STATE PLANE COORDINATES

THIS IS A STATE PLANE COORDINATE PROJECT. ALL DIMENSIONS, DISTANCES AND AREAS ON THIS PROJECT ARE GRID, EXCEPT FOR THE EXISTING R/W WIDTH DIMENSION, WHICH IS RECORD.
THE COMBINATION SCALE FACTOR IS 0.999605000/0.999577000