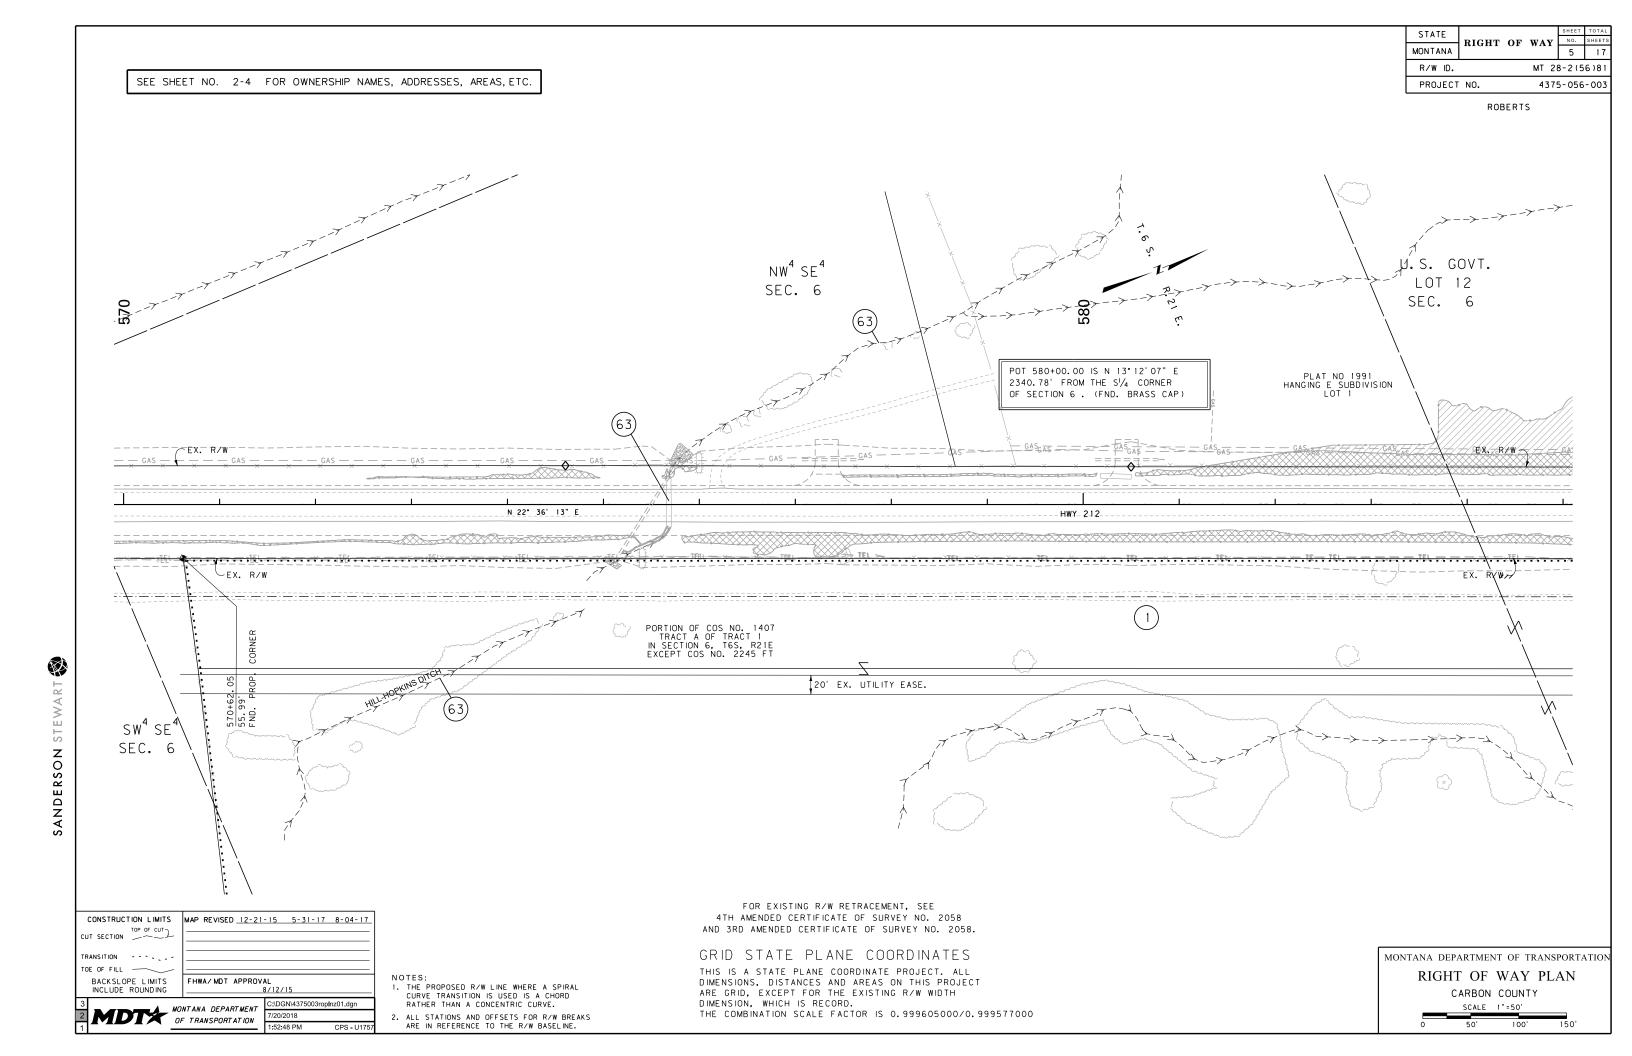

MAP REVISED 12-21-15

FHWA/MDT APPROVAL

MONTANA DEPARTMENT

OF TRANSPORTATION

ASSOCIATED PROJECTS
MT 28-2(36)82 P.E.

RELATED PROJECTS

FAP 106
FAP 106(B)
FR-28-2(7)70

FOR EXISTING R/W RETRACEMENT, SEE
4TH AMENDED CERTIFICATE OF SURVEY NO. 2058
AND 3RD AMENDED CERTIFICATE OF SURVEY NO. 2058.

### GRID STATE PLANE COORDINATES

THIS IS A STATE PLANE COORDINATE PROJECT. ALL DIMENSIONS, DISTANCES AND AREAS ON THIS PROJECT ARE GRID, EXCEPT FOR THE EXISTING R/W WIDTH DIMENSION, WHICH IS RECORD.
THE COMBINATION SCALE FACTOR IS 0.999605000/0.999577000