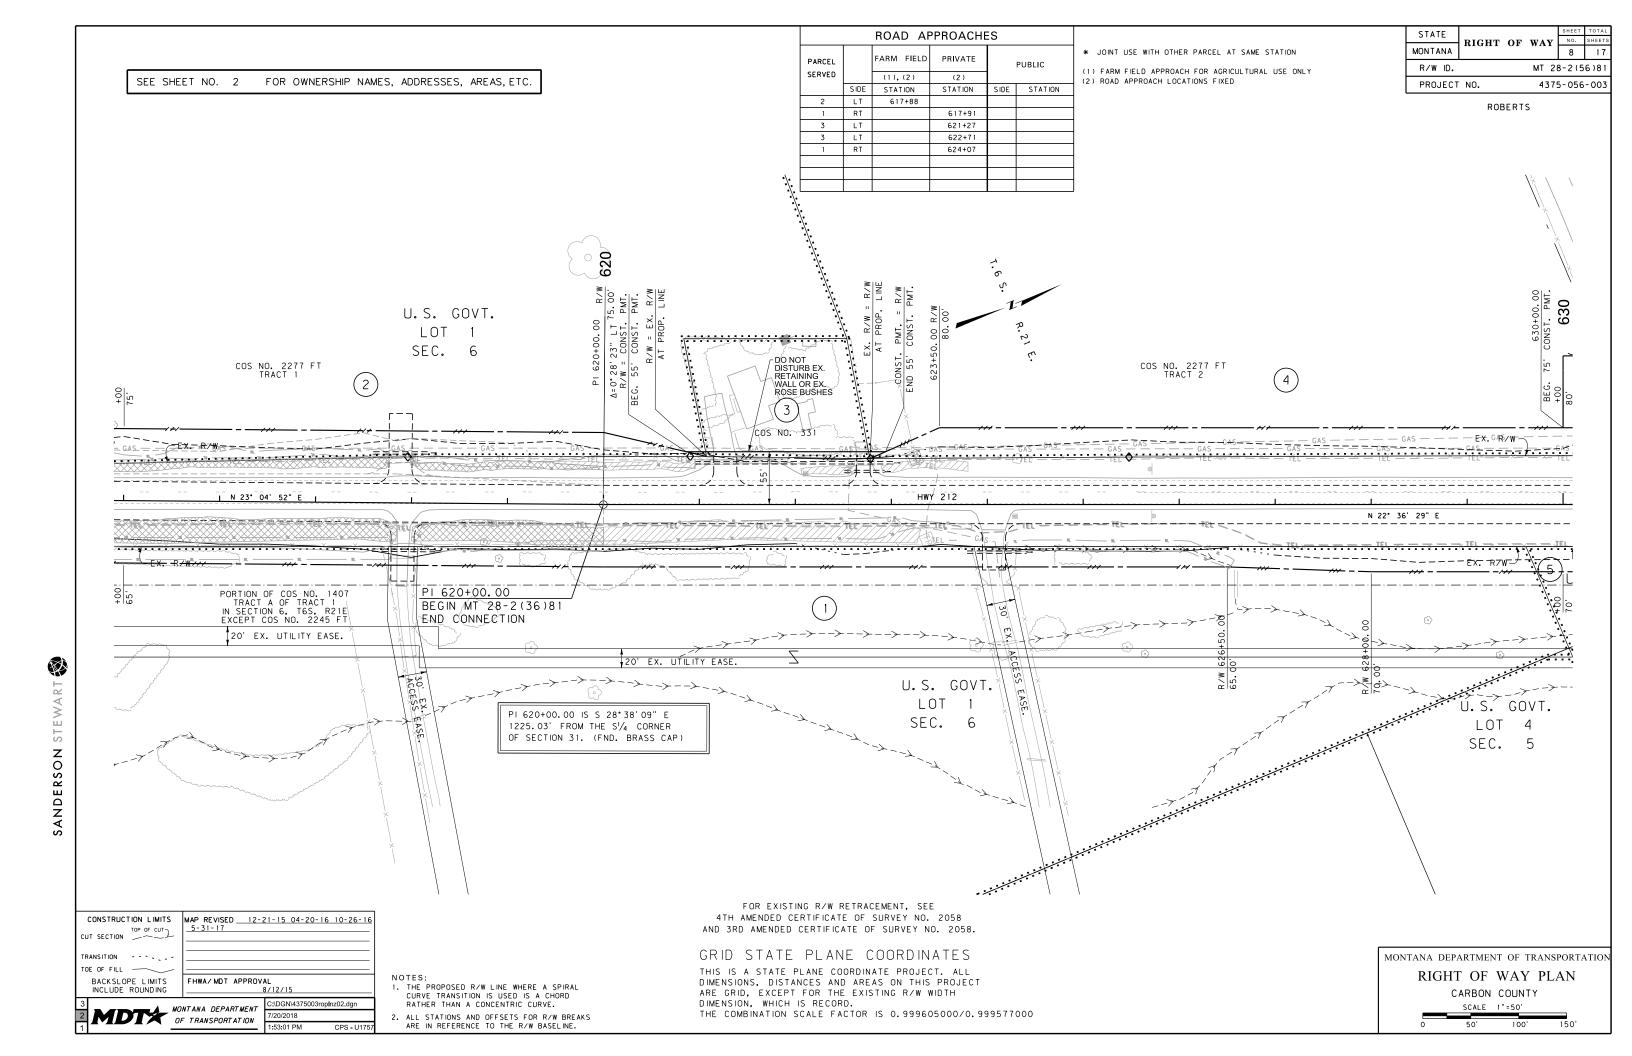

# MONTANA DEPARTMENT OF TRANSPORTATION

ROBERTS

# RIGHT OF WAY PLAN FEDERAL AID PROJECT MT 28–2(56)81 ROBERTS

# **CARBON COUNTY**

LENGTH 1.6 MILES

MAP REVISED 12-21-15

FHWA/MDT APPROVAL

MONTANA DEPARTMENT

OF TRANSPORTATION

ASSOCIATED PROJECTS
MT 28-2(36)82 P.E.

RELATED PROJECTS

FAP 106
FAP 106(B)
FR-28-2(7)70

FOR EXISTING R/W RETRACEMENT, SEE
4TH AMENDED CERTIFICATE OF SURVEY NO. 2058
AND 3RD AMENDED CERTIFICATE OF SURVEY NO. 2058.

### GRID STATE PLANE COORDINATES

THIS IS A STATE PLANE COORDINATE PROJECT. ALL DIMENSIONS, DISTANCES AND AREAS ON THIS PROJECT ARE GRID, EXCEPT FOR THE EXISTING R/W WIDTH DIMENSION, WHICH IS RECORD.
THE COMBINATION SCALE FACTOR IS 0.999605000/0.999577000