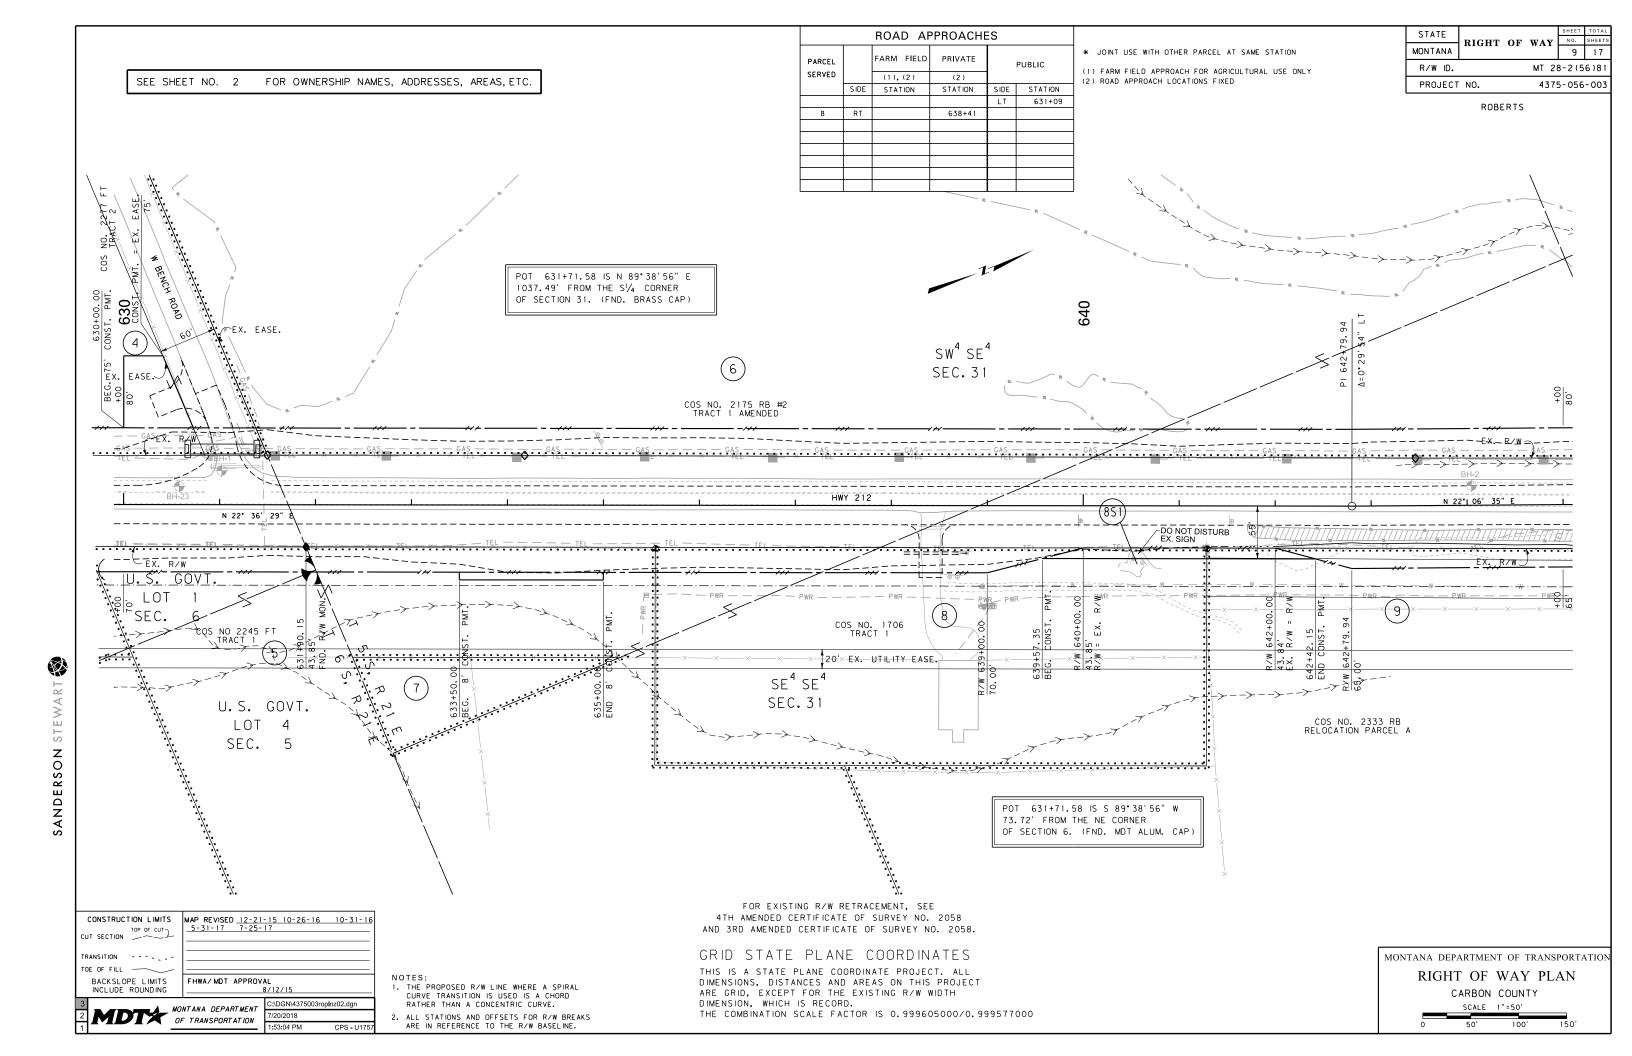

# MONTANA DEPARTMENT OF TRANSPORTATION

ROBERTS

# RIGHT OF WAY PLAN FEDERAL AID PROJECT MT 28–2(56)81 ROBERTS

# **CARBON COUNTY**

LENGTH 1.6 MILES

MAP REVISED 12-21-15

FHWA/MDT APPROVAL

MONTANA DEPARTMENT

OF TRANSPORTATION

ASSOCIATED PROJECTS
MT 28-2(36)82 P.E.

RELATED PROJECTS

FAP 106
FAP 106(B)
FR-28-2(7)70

FOR EXISTING R/W RETRACEMENT, SEE
4TH AMENDED CERTIFICATE OF SURVEY NO. 2058
AND 3RD AMENDED CERTIFICATE OF SURVEY NO. 2058.

### GRID STATE PLANE COORDINATES

THIS IS A STATE PLANE COORDINATE PROJECT. ALL DIMENSIONS, DISTANCES AND AREAS ON THIS PROJECT ARE GRID, EXCEPT FOR THE EXISTING R/W WIDTH DIMENSION, WHICH IS RECORD.
THE COMBINATION SCALE FACTOR IS 0.999605000/0.999577000