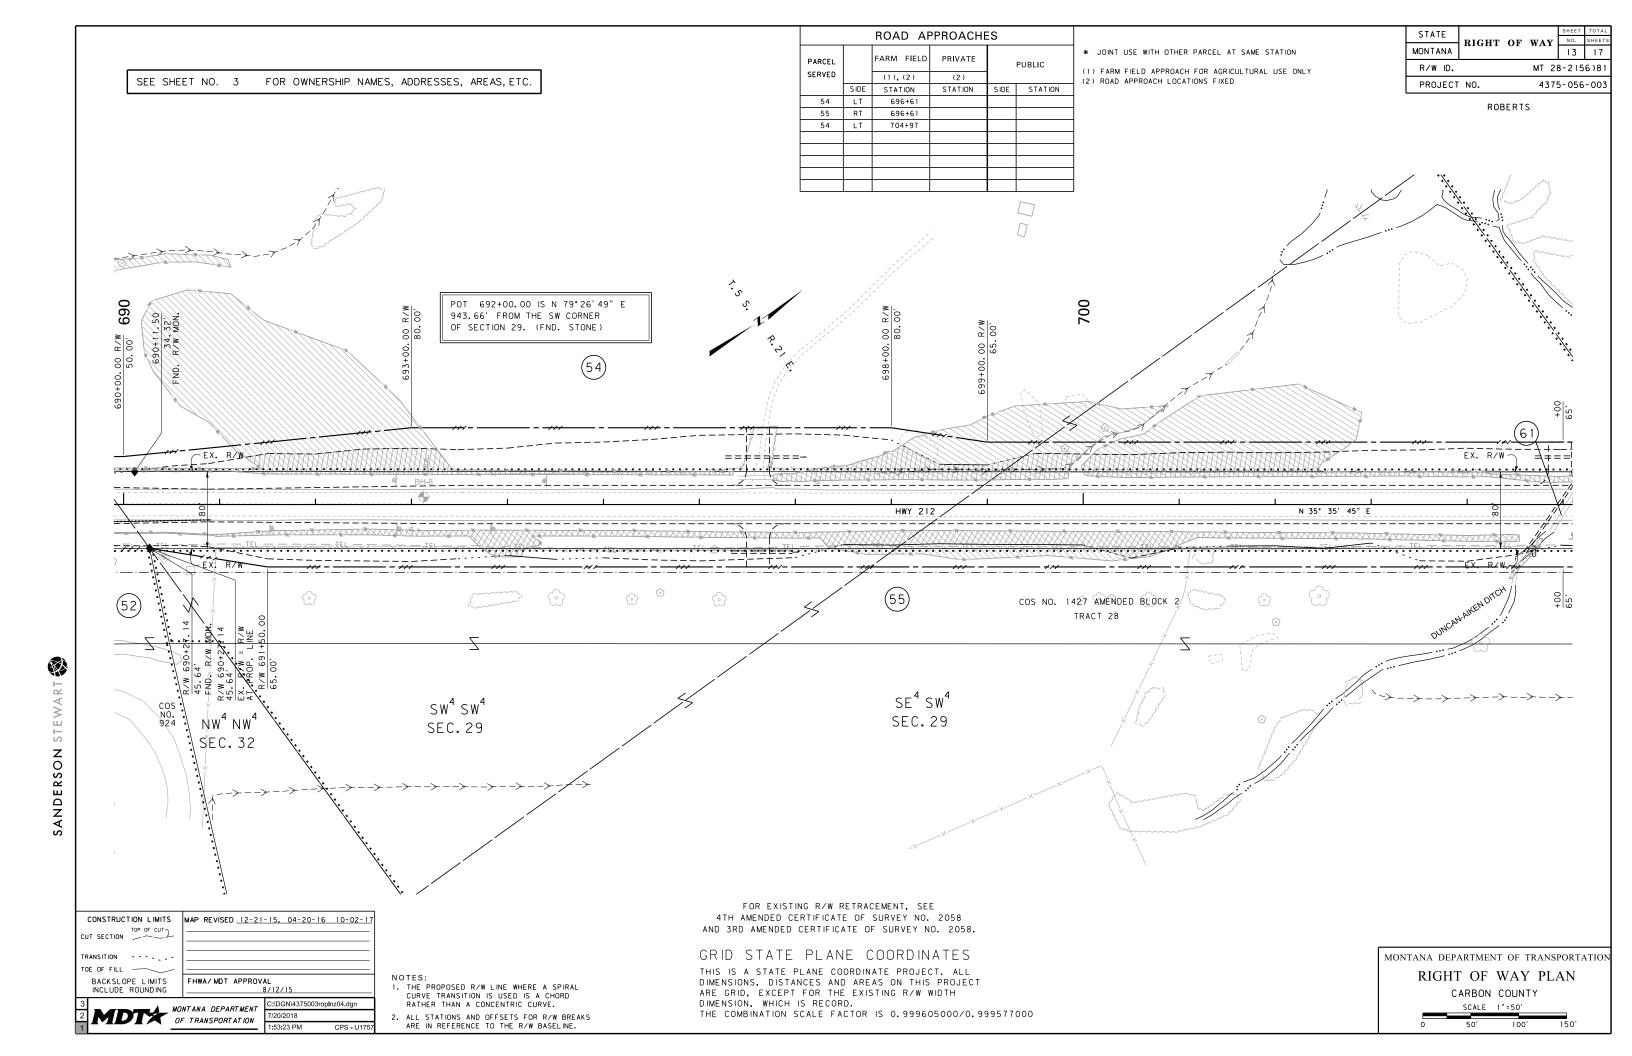

MAP REVISED 12-21-15

FHWA/MDT APPROVAL

MONTANA DEPARTMENT

OF TRANSPORTATION

ASSOCIATED PROJECTS
MT 28-2(36)82 P.E.

RELATED PROJECTS

FAP 106
FAP 106(B)
FR-28-2(7)70

FOR EXISTING R/W RETRACEMENT, SEE
4TH AMENDED CERTIFICATE OF SURVEY NO. 2058
AND 3RD AMENDED CERTIFICATE OF SURVEY NO. 2058.

### GRID STATE PLANE COORDINATES

THIS IS A STATE PLANE COORDINATE PROJECT. ALL DIMENSIONS, DISTANCES AND AREAS ON THIS PROJECT ARE GRID, EXCEPT FOR THE EXISTING R/W WIDTH DIMENSION, WHICH IS RECORD.
THE COMBINATION SCALE FACTOR IS 0.999605000/0.999577000