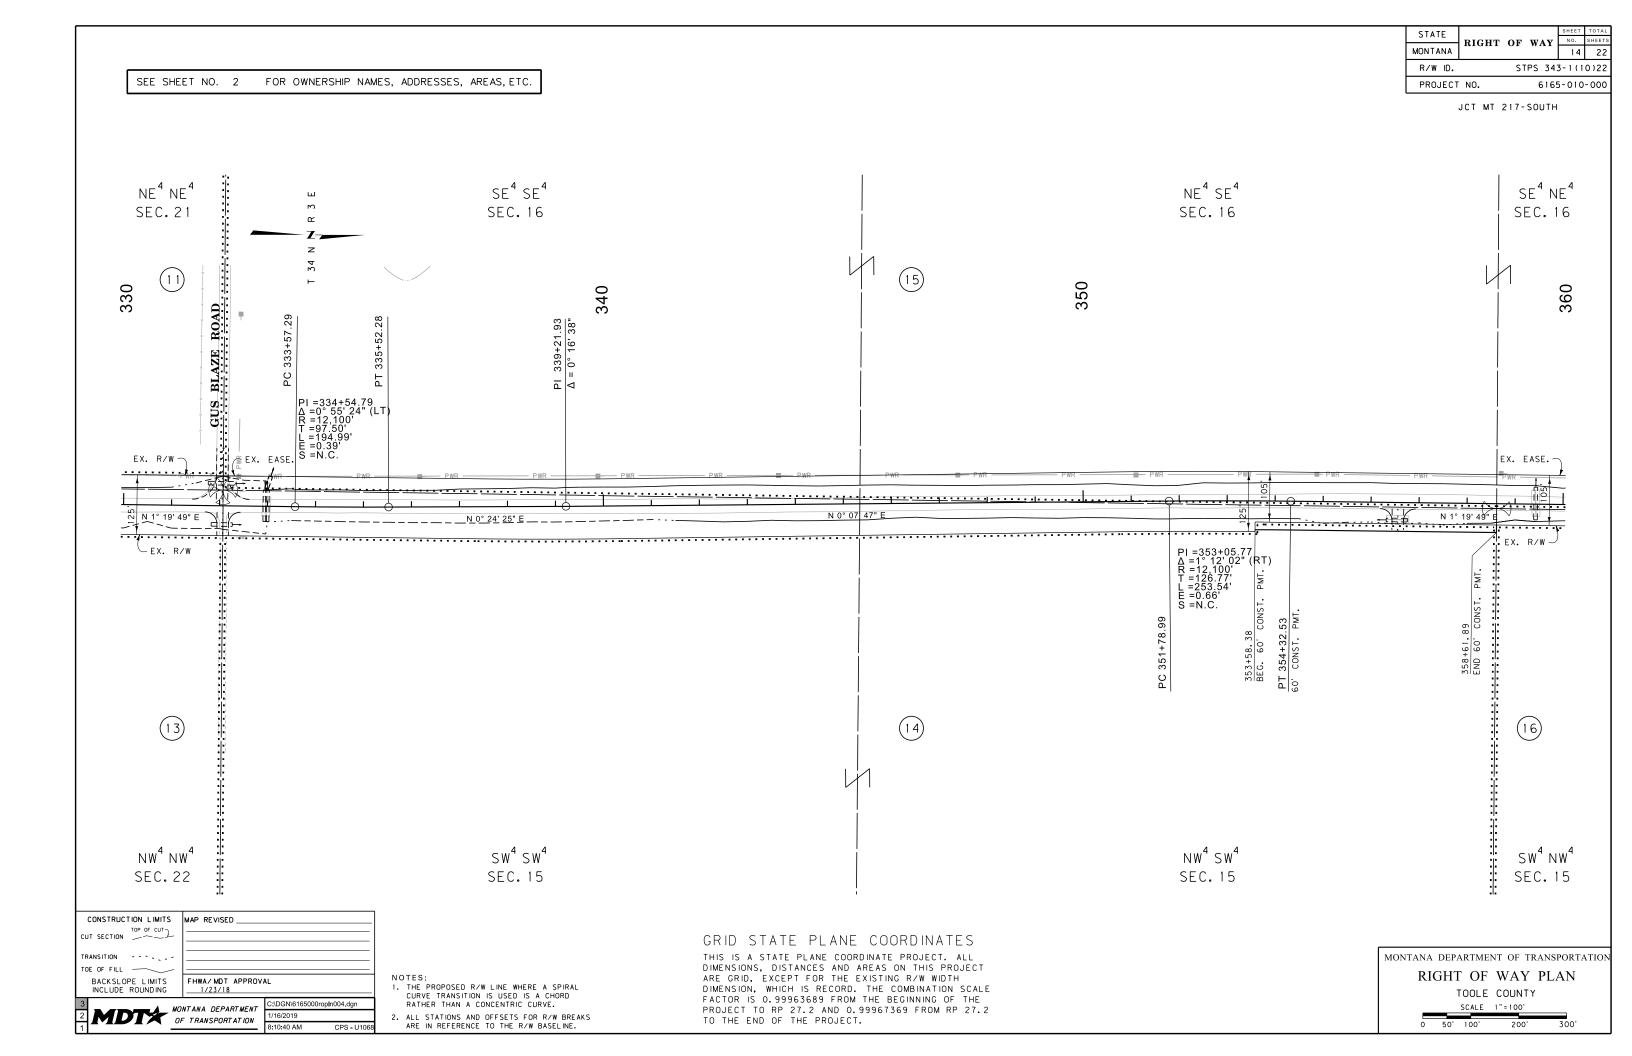

### LENGTH 10.6 MILES SEE SHEET NO. 2 FOR OWNERSHIP R. 3 E. NAMES, ADDRESSES, AREAS, ETC. 494+85 APPROACH CONNECTION APPROACH CONNECTION 31 S-217 OILMONT 572+99.90 END CONNECTION TO PTW 1160+93.15 ON S-RS-237(10) (ENGLISH) = 572+21.26 END STPS 343-1(8)22 (RP 22.2) 10 15 21 22 ಷನ್ನ 28 27 33 13 16 19° 14+00.00 BEGIN STPS 343-1(8)22 = 166+49.52 ON STPS 343-1(4)33 (METRIC) TOOLE COUNTY 6+76.00 BEGIN CONNECTION TO PTW 6+76 TO 13+95 (RP 33.1) 31 MILL / FILL TRANSVERSE RUMBLE STRIPS ONLY

### GRID STATE PLANE COORDINATES

THIS IS A STATE PLANE COORDINATE PROJECT. ALL DIMENSIONS, DISTANCES AND AREAS ON THIS PROJECT ARE GRID, EXCEPT FOR THE EXISTING R/W WIDTH DIMENSION, WHICH IS RECORD. THE COMBINATION SCALE FACTOR IS 0.99963689 FROM THE BEGINNING OF THE PROJECT TO RP 27.2 AND 0.99967369 FROM RP 27.2 TO THE END OF THE PROJECT.