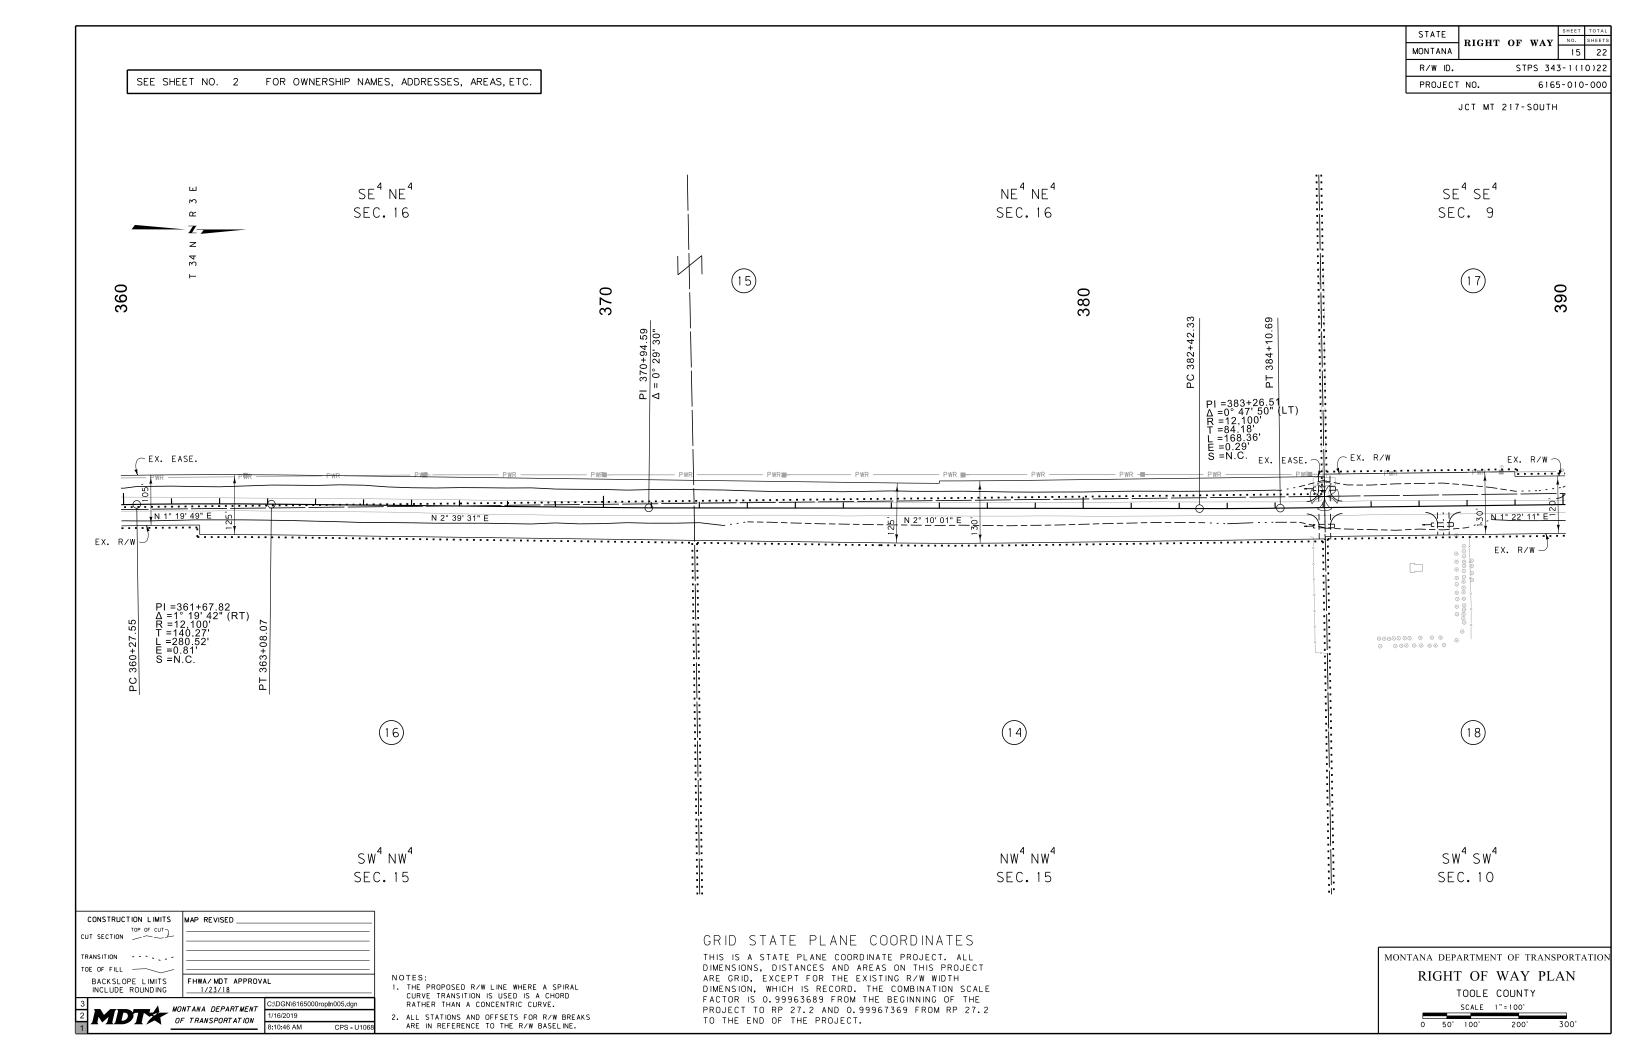

### GRID STATE PLANE COORDINATES

THIS IS A STATE PLANE COORDINATE PROJECT. ALL DIMENSIONS, DISTANCES AND AREAS ON THIS PROJECT ARE GRID, EXCEPT FOR THE EXISTING R/W WIDTH DIMENSION, WHICH IS RECORD. THE COMBINATION SCALE FACTOR IS 0.99963689 FROM THE BEGINNING OF THE PROJECT TO RP 27.2 AND 0.99967369 FROM RP 27.2 TO THE END OF THE PROJECT.