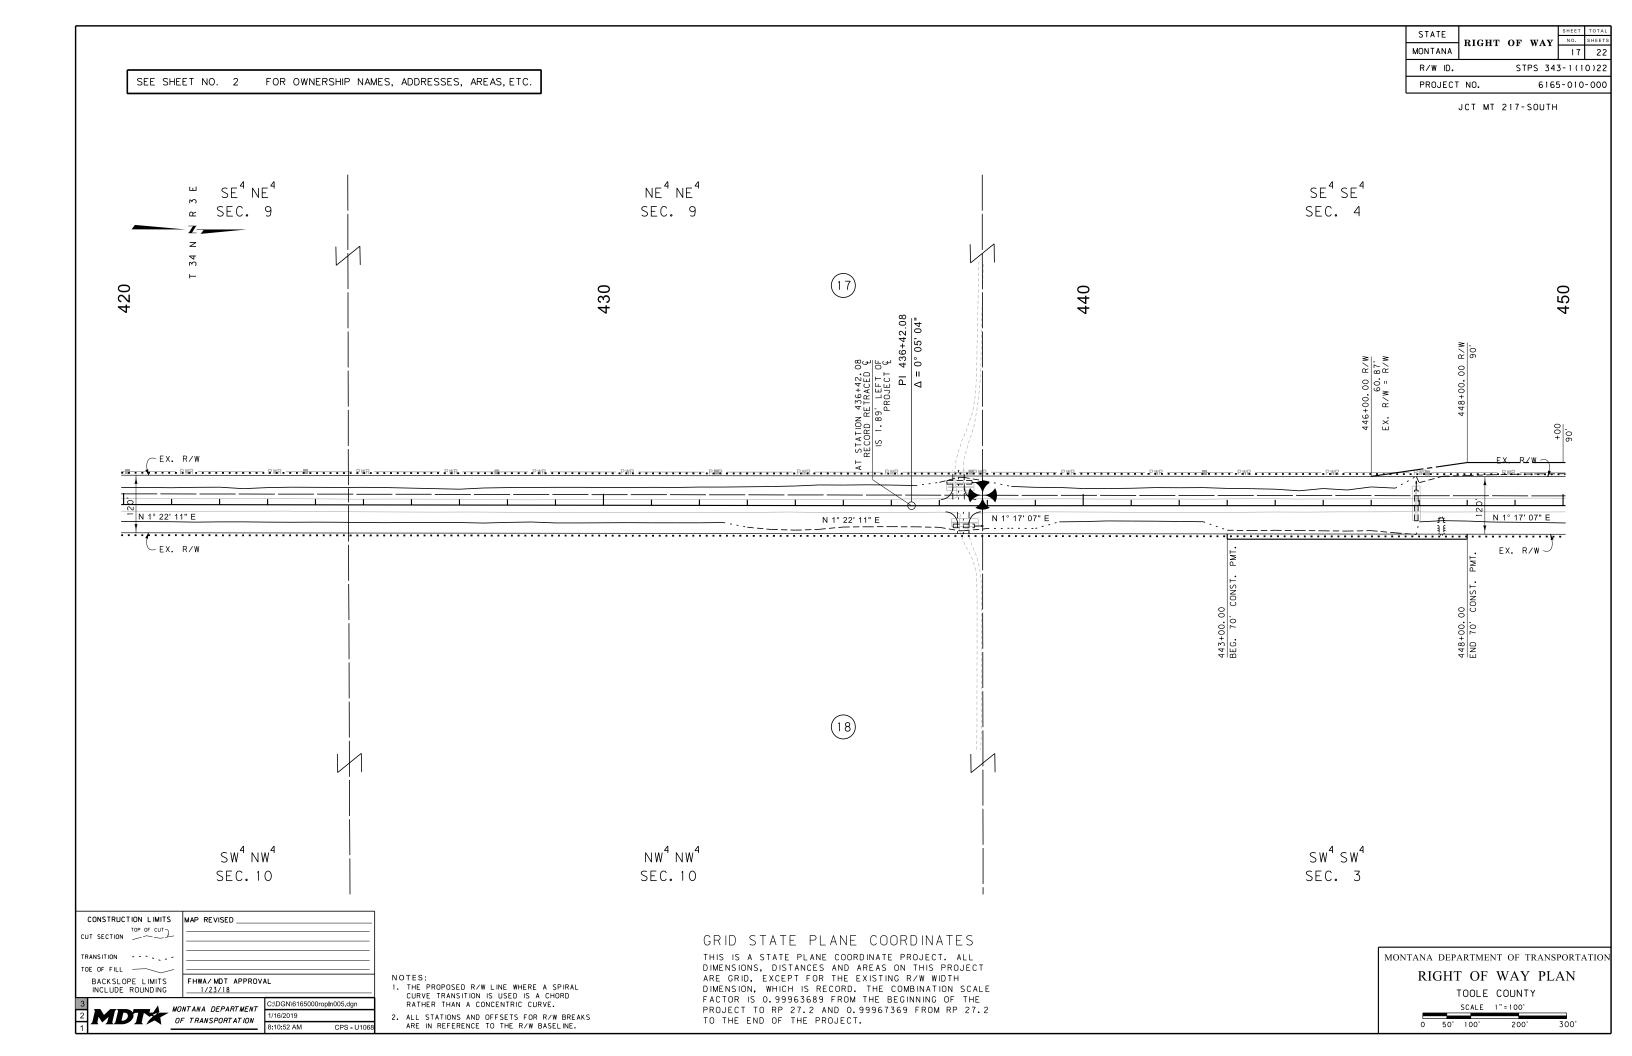

GRID STATE PLANE COORDINATES

THIS IS A STATE PLANE COORDINATE PROJECT. ALL DIMENSIONS, DISTANCES AND AREAS ON THIS PROJECT ARE GRID, EXCEPT FOR THE EXISTING R/W WIDTH DIMENSION, WHICH IS RECORD. THE COMBINATION SCALE FACTOR IS 0.99963689 FROM THE BEGINNING OF THE PROJECT TO RP 27.2 AND 0.99967369 FROM RP 27.2 TO THE END OF THE PROJECT.