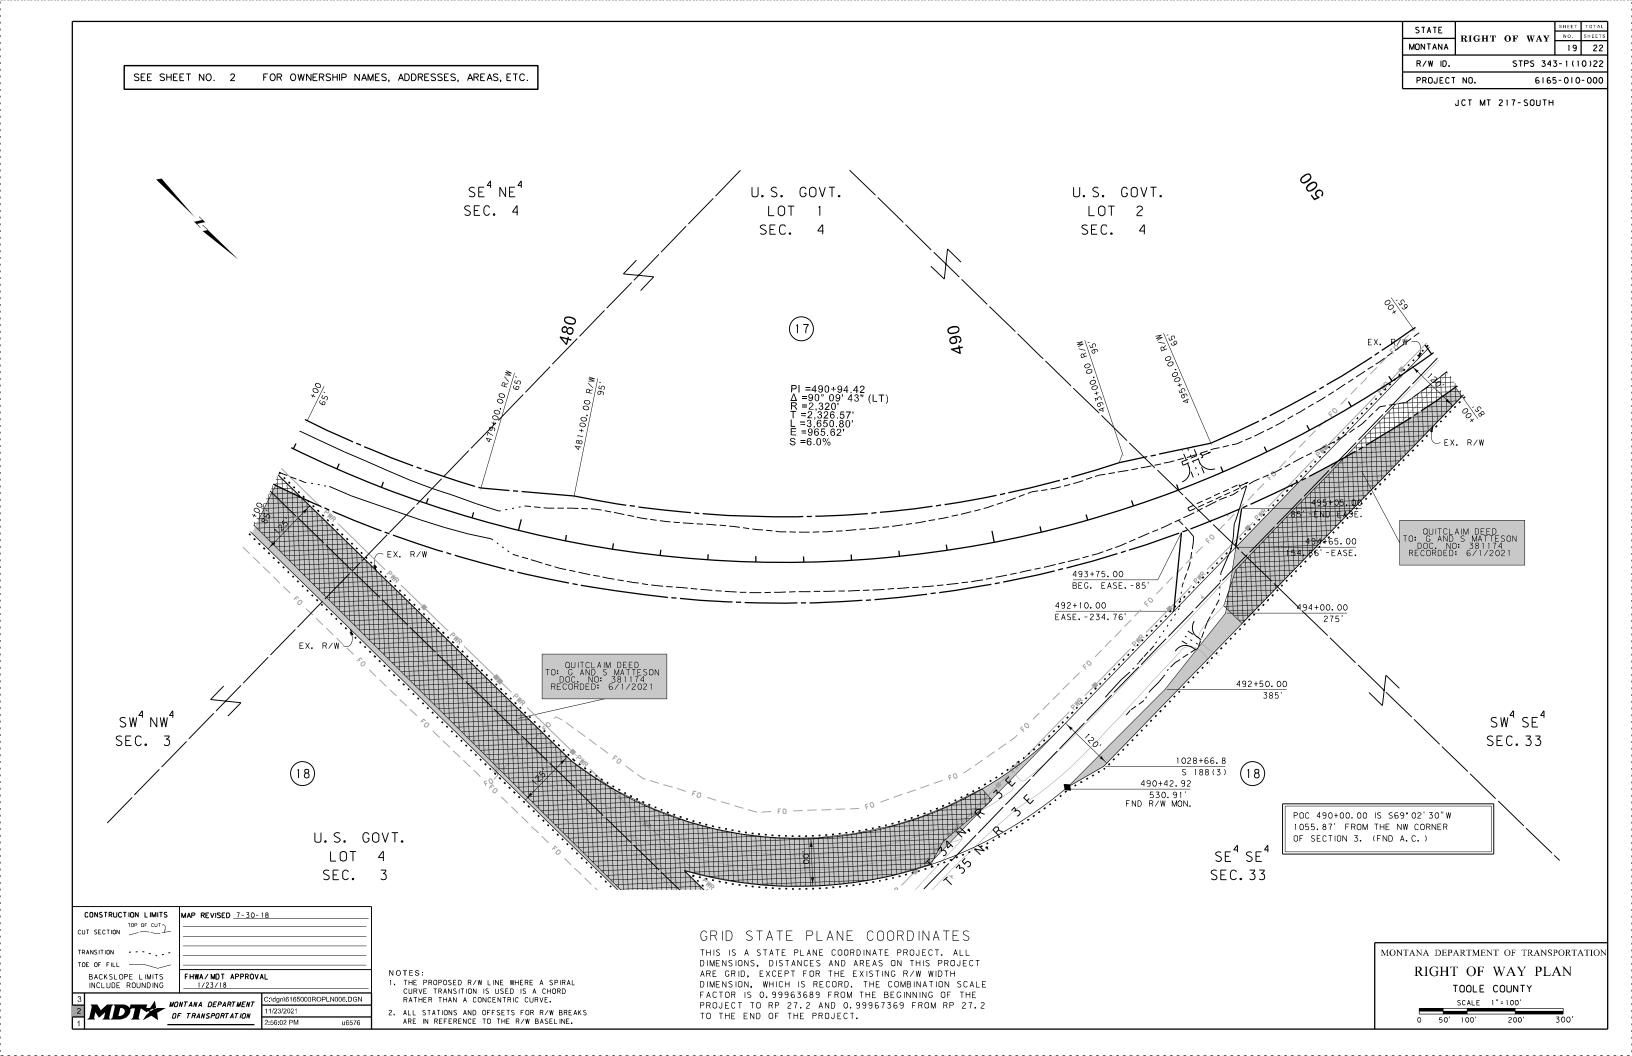

JCT MT 217-SOUTH

### GRID STATE PLANE COORDINATES

THIS IS A STATE PLANE COORDINATE PROJECT. ALL DIMENSIONS, DISTANCES AND AREAS ON THIS PROJECT ARE GRID, EXCEPT FOR THE EXISTING R/W WIDTH DIMENSION, WHICH IS RECORD. THE COMBINATION SCALE FACTOR IS 0.99963689 FROM THE BEGINNING OF THE PROJECT TO RP 27.2 AND 0.99967369 FROM RP 27.2 TO THE END OF THE PROJECT.