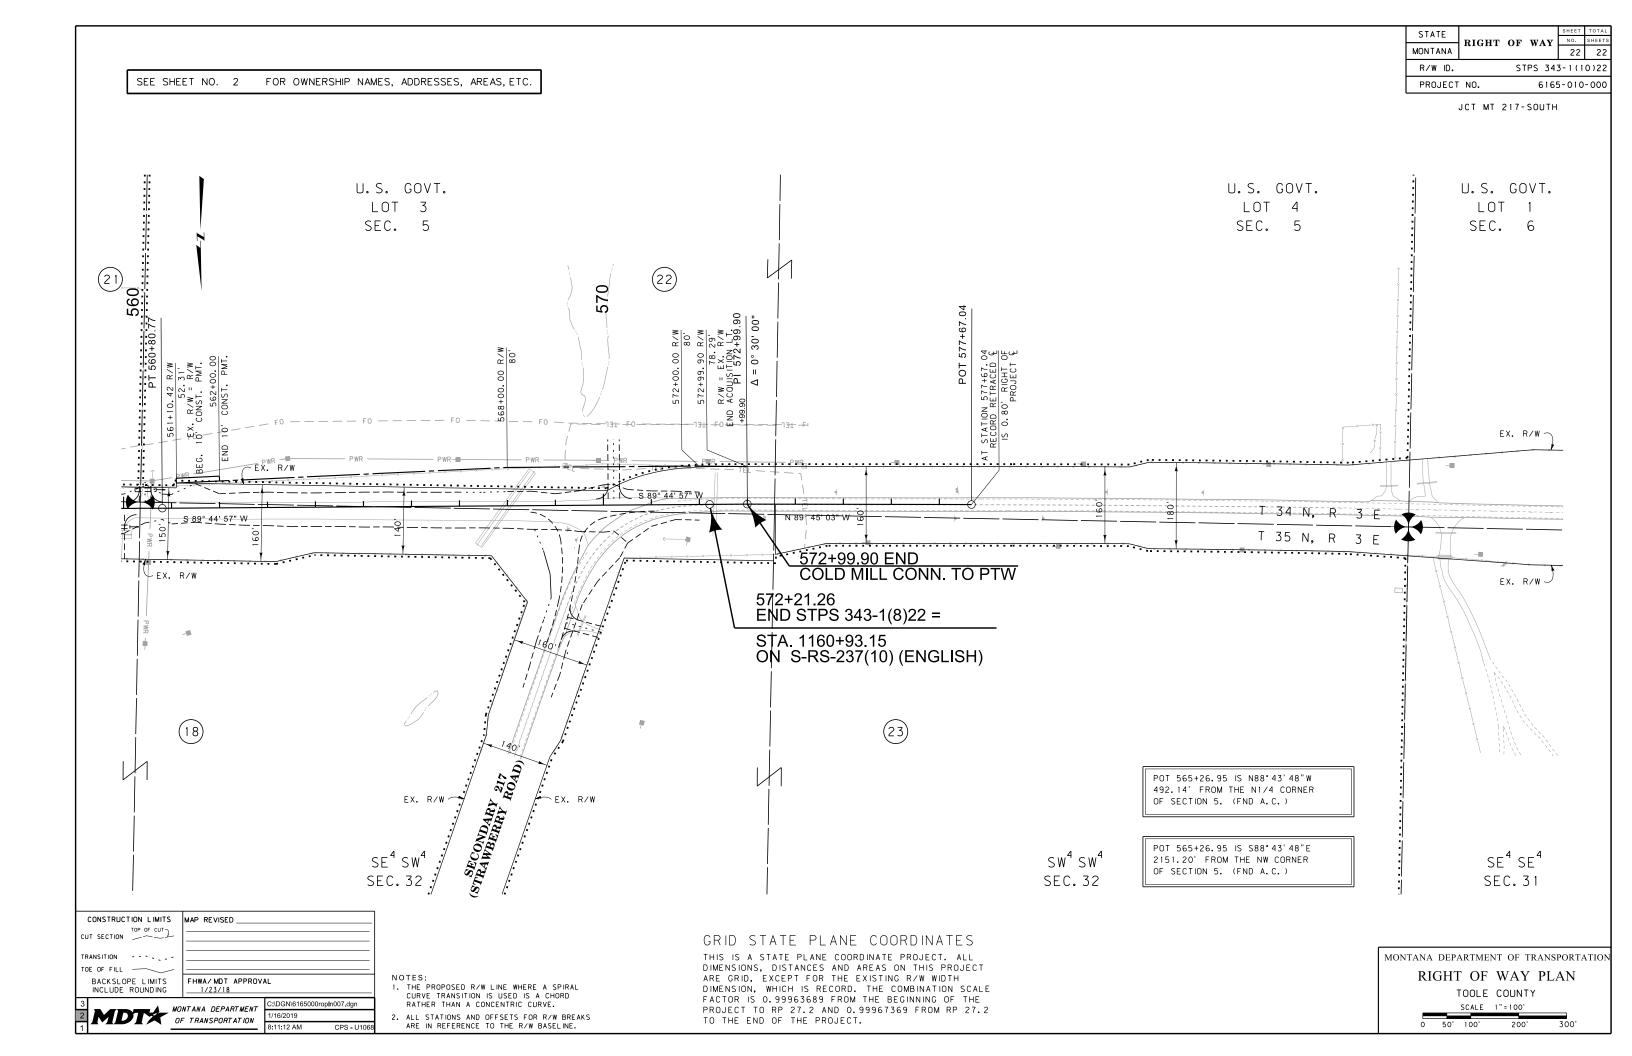

JCT MT 217-SOUTH

### GRID STATE PLANE COORDINATES

THIS IS A STATE PLANE COORDINATE PROJECT. ALL DIMENSIONS, DISTANCES AND AREAS ON THIS PROJECT ARE GRID, EXCEPT FOR THE EXISTING R/W WIDTH DIMENSION, WHICH IS RECORD. THE COMBINATION SCALE FACTOR IS 0.99963689 FROM THE BEGINNING OF THE PROJECT TO RP 27.2 AND 0.99967369 FROM RP 27.2 TO THE END OF THE PROJECT.