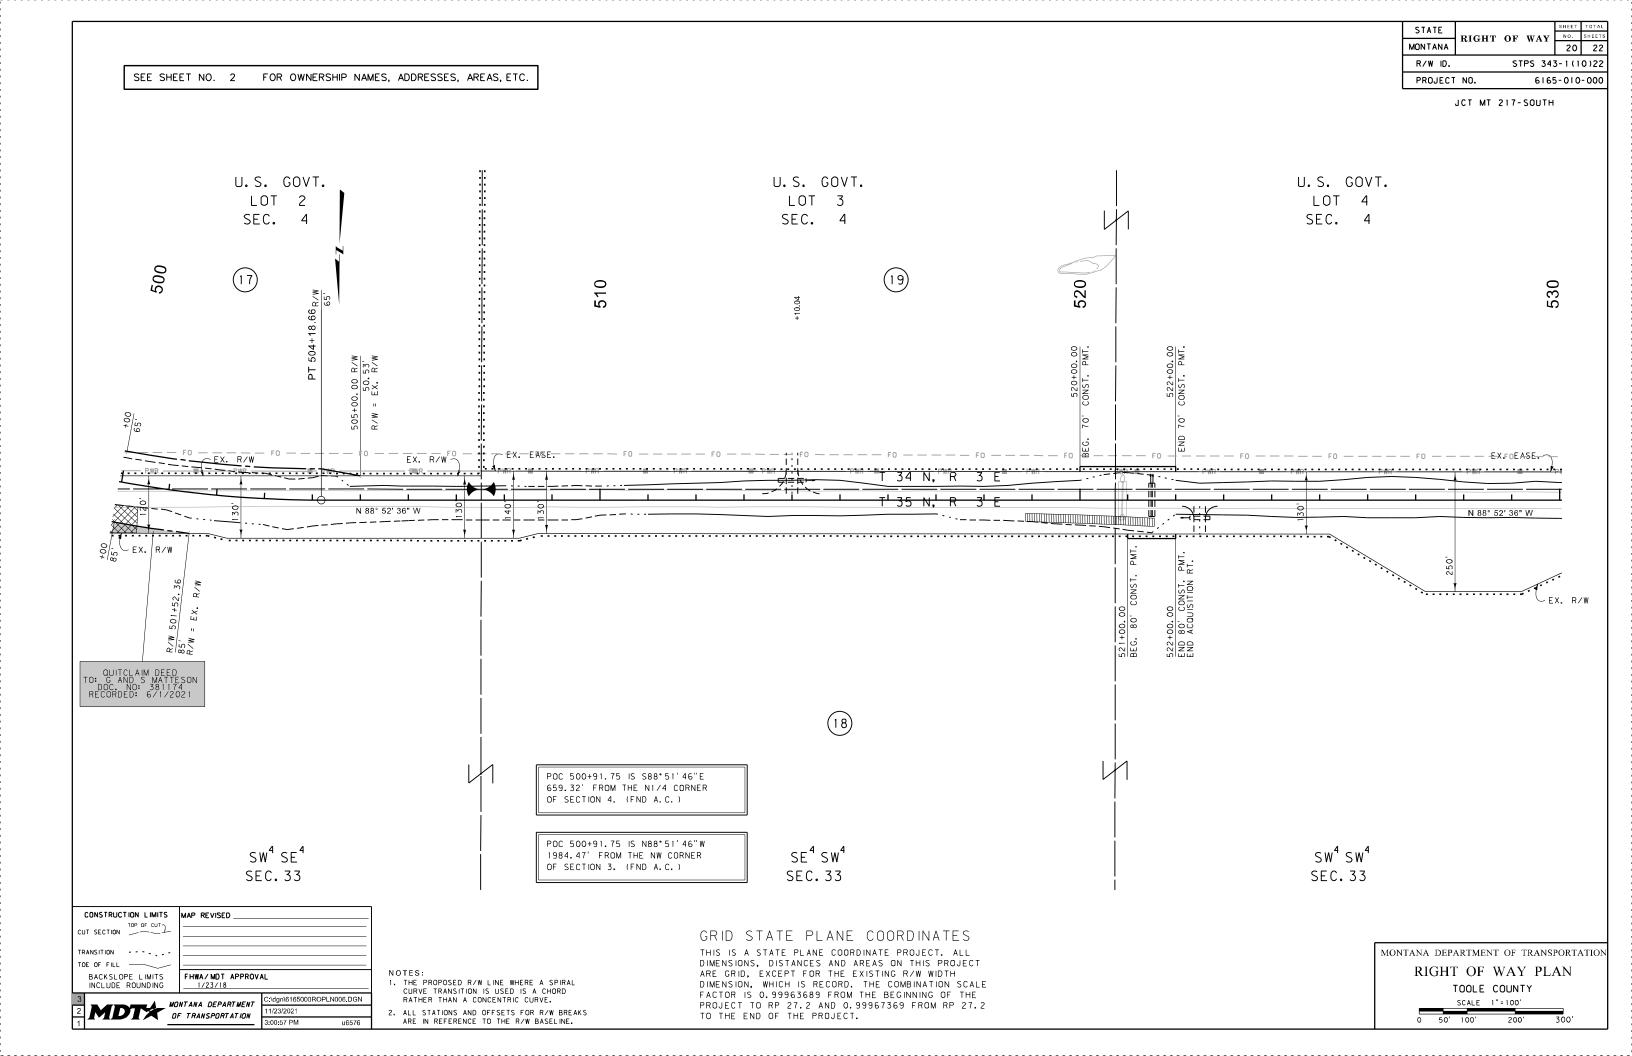

JCT MT 217-SOUTH

### GRID STATE PLANE COORDINATES

THIS IS A STATE PLANE COORDINATE PROJECT. ALL DIMENSIONS, DISTANCES AND AREAS ON THIS PROJECT ARE GRID, EXCEPT FOR THE EXISTING R/W WIDTH DIMENSION, WHICH IS RECORD. THE COMBINATION SCALE FACTOR IS 0.99963689 FROM THE BEGINNING OF THE PROJECT TO RP 27.2 AND 0.99967369 FROM RP 27.2 TO THE END OF THE PROJECT.