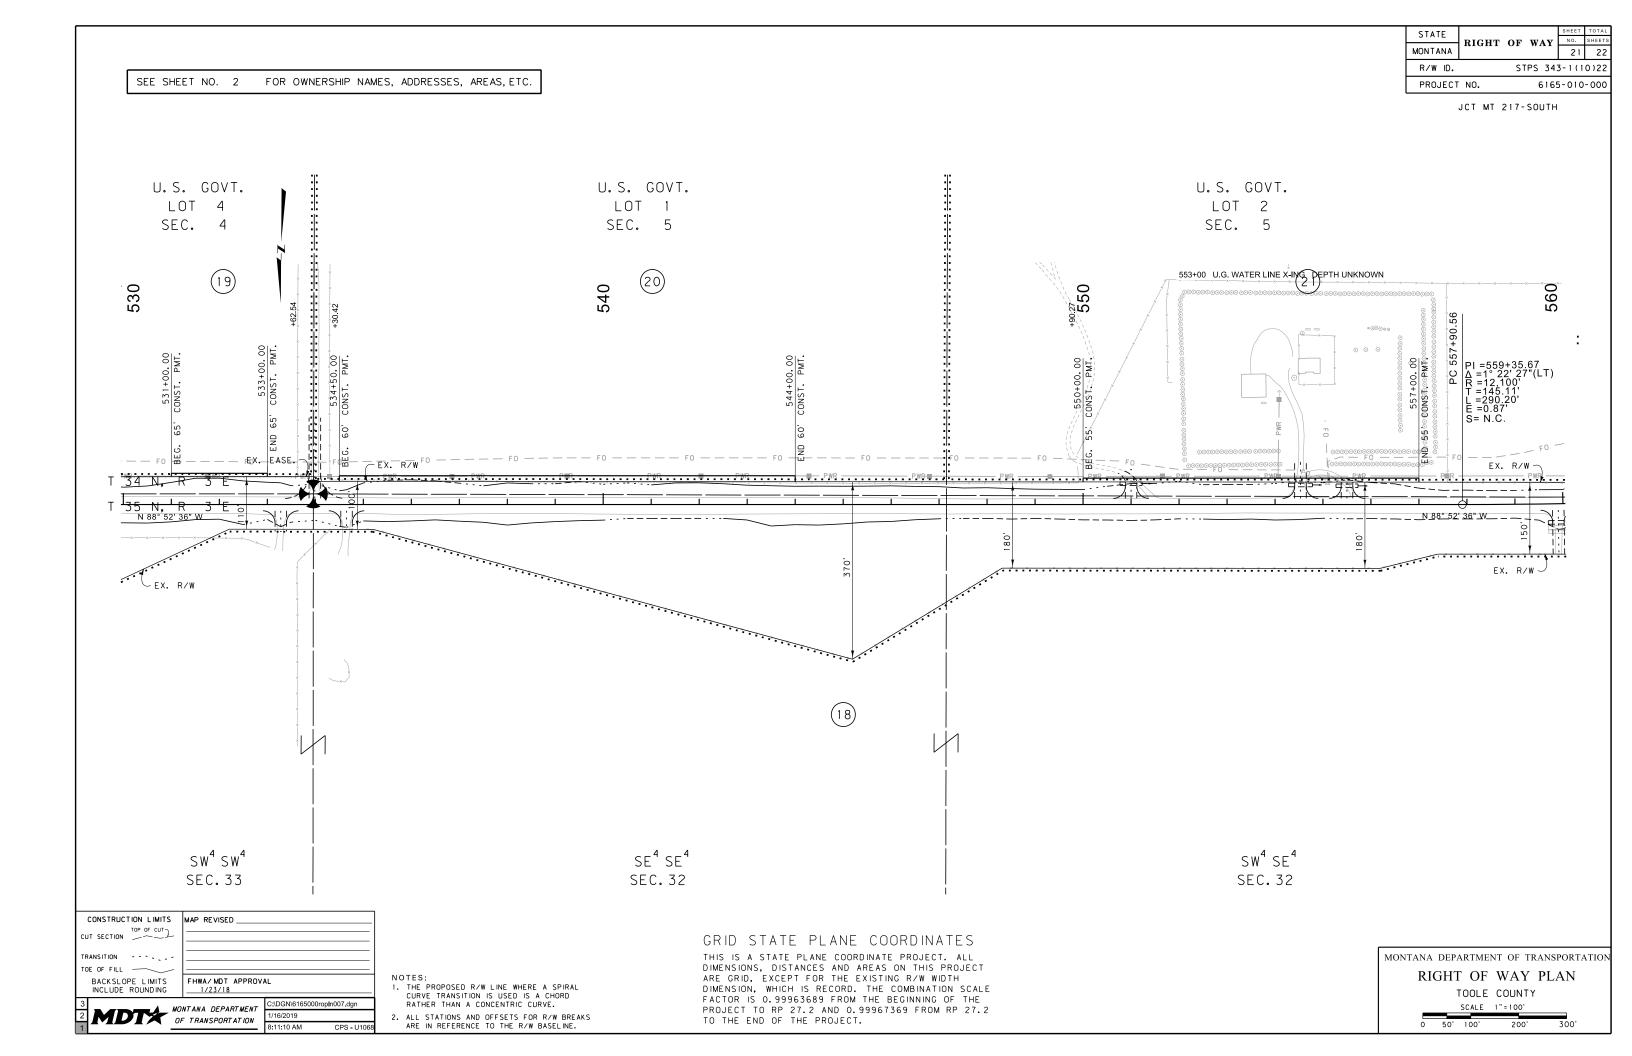

JCT MT 217-SOUTH

### GRID STATE PLANE COORDINATES

THIS IS A STATE PLANE COORDINATE PROJECT. ALL DIMENSIONS, DISTANCES AND AREAS ON THIS PROJECT ARE GRID, EXCEPT FOR THE EXISTING R/W WIDTH DIMENSION, WHICH IS RECORD. THE COMBINATION SCALE FACTOR IS 0.99963689 FROM THE BEGINNING OF THE PROJECT TO RP 27.2 AND 0.99967369 FROM RP 27.2 TO THE END OF THE PROJECT.