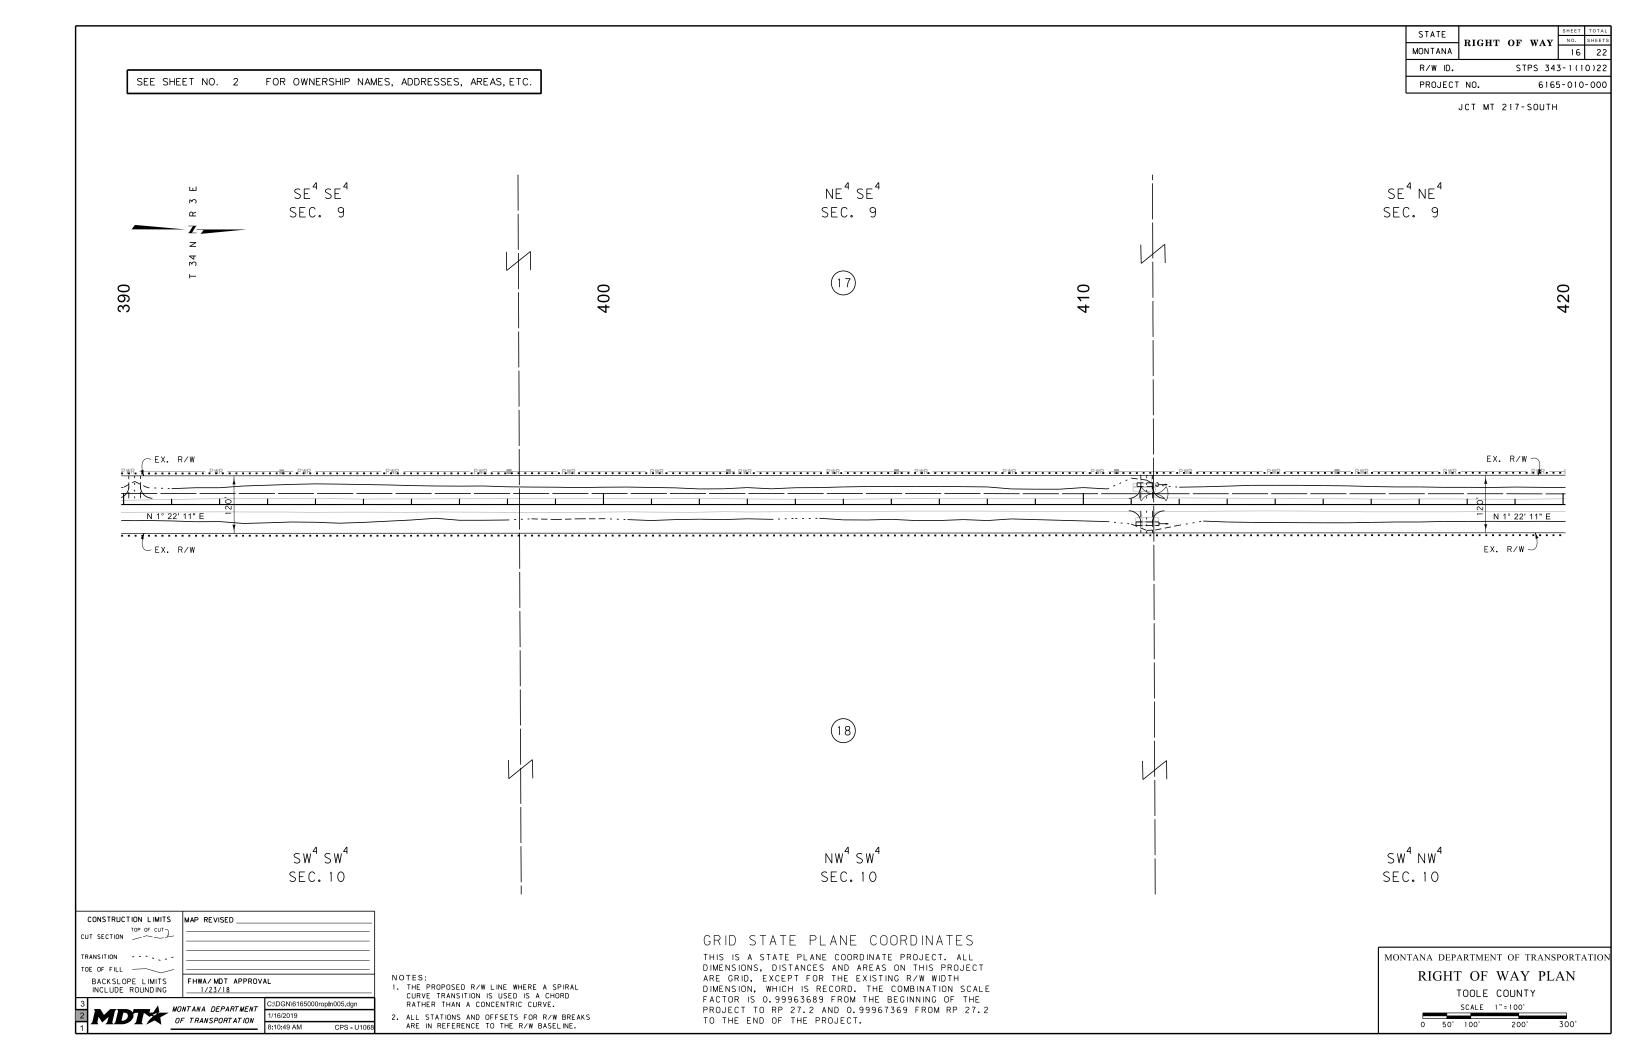

GRID STATE PLANE COORDINATES

THIS IS A STATE PLANE COORDINATE PROJECT. ALL DIMENSIONS, DISTANCES AND AREAS ON THIS PROJECT ARE GRID, EXCEPT FOR THE EXISTING R/W WIDTH DIMENSION, WHICH IS RECORD. THE COMBINATION SCALE FACTOR IS 0.99963689 FROM THE BEGINNING OF THE PROJECT TO RP 27.2 AND 0.99967369 FROM RP 27.2 TO THE END OF THE PROJECT.