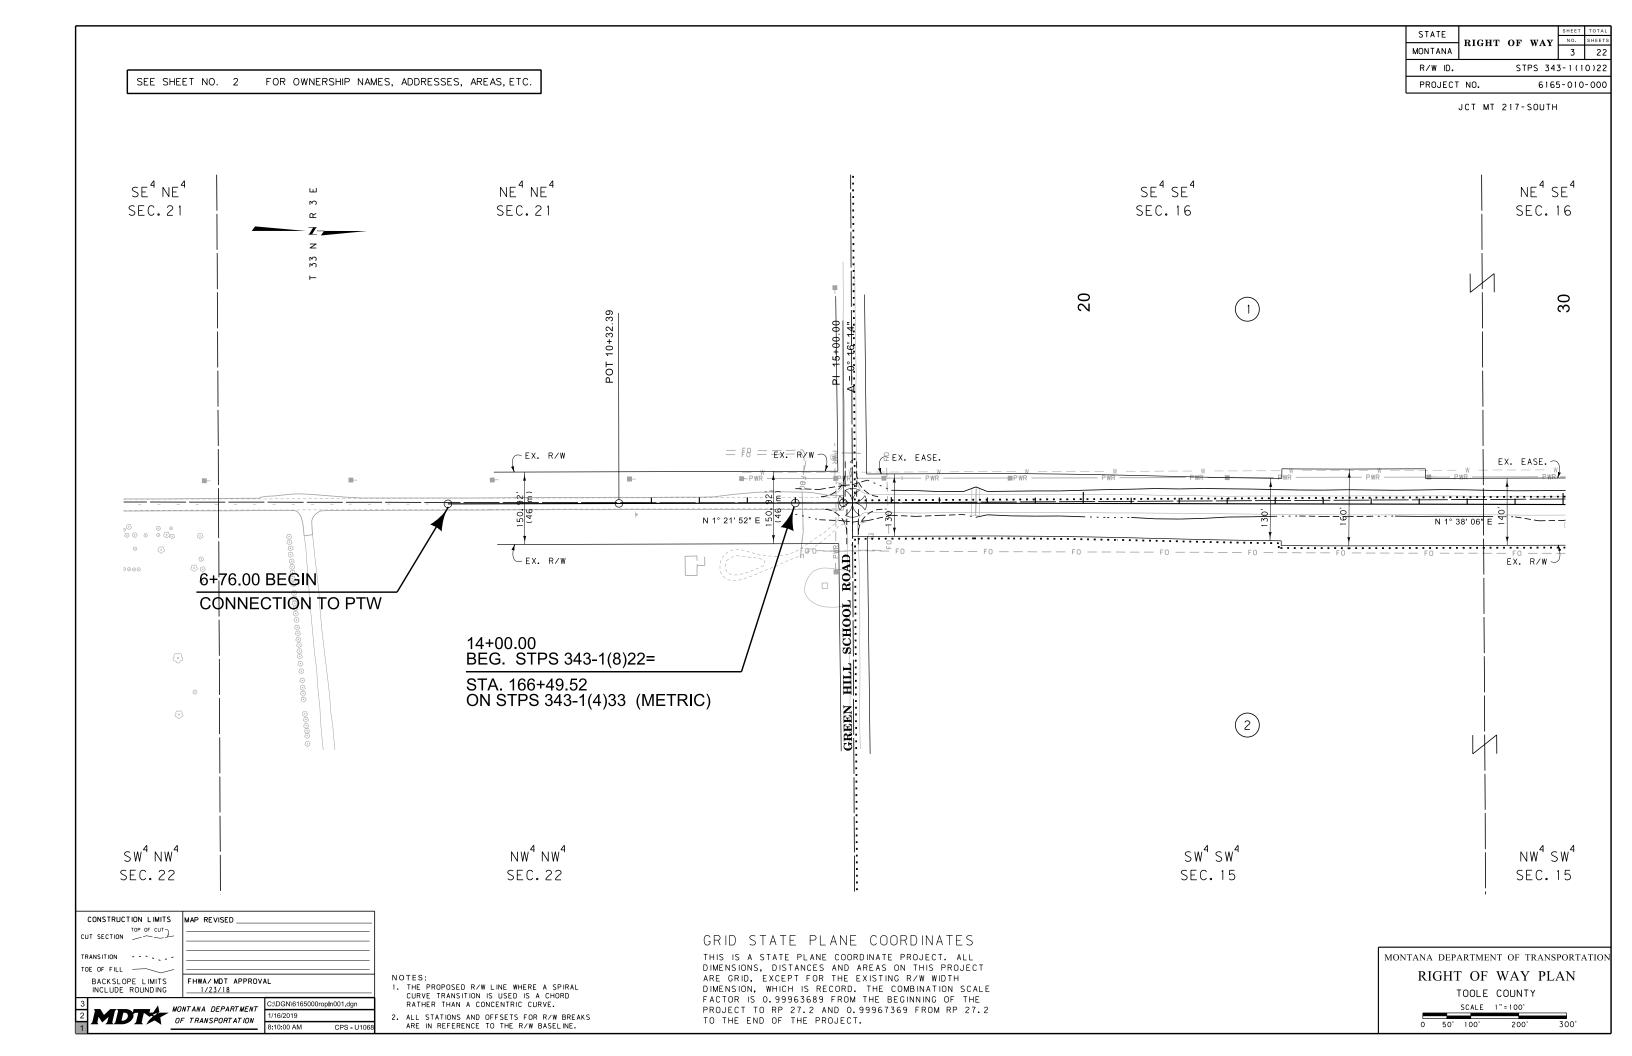

### LENGTH 10.6 MILES SEE SHEET NO. 2 FOR OWNERSHIP R. 3 E. NAMES, ADDRESSES, AREAS, ETC. 494+85 APPROACH CONNECTION APPROACH CONNECTION 31 S-217 OILMONT 572+99.90 END CONNECTION TO PTW 1160+93.15 ON S-RS-237(10) (ENGLISH) = 572+21.26 END STPS 343-1(8)22 (RP 22.2) 10 15 21 22 ಷನ್ನ 28 27 33 13 16 19° 14+00.00 BEGIN STPS 343-1(8)22 = 166+49.52 ON STPS 343-1(4)33 (METRIC) TOOLE COUNTY 6+76.00 BEGIN CONNECTION TO PTW 6+76 TO 13+95 (RP 33.1) 31 MILL / FILL TRANSVERSE RUMBLE STRIPS ONLY