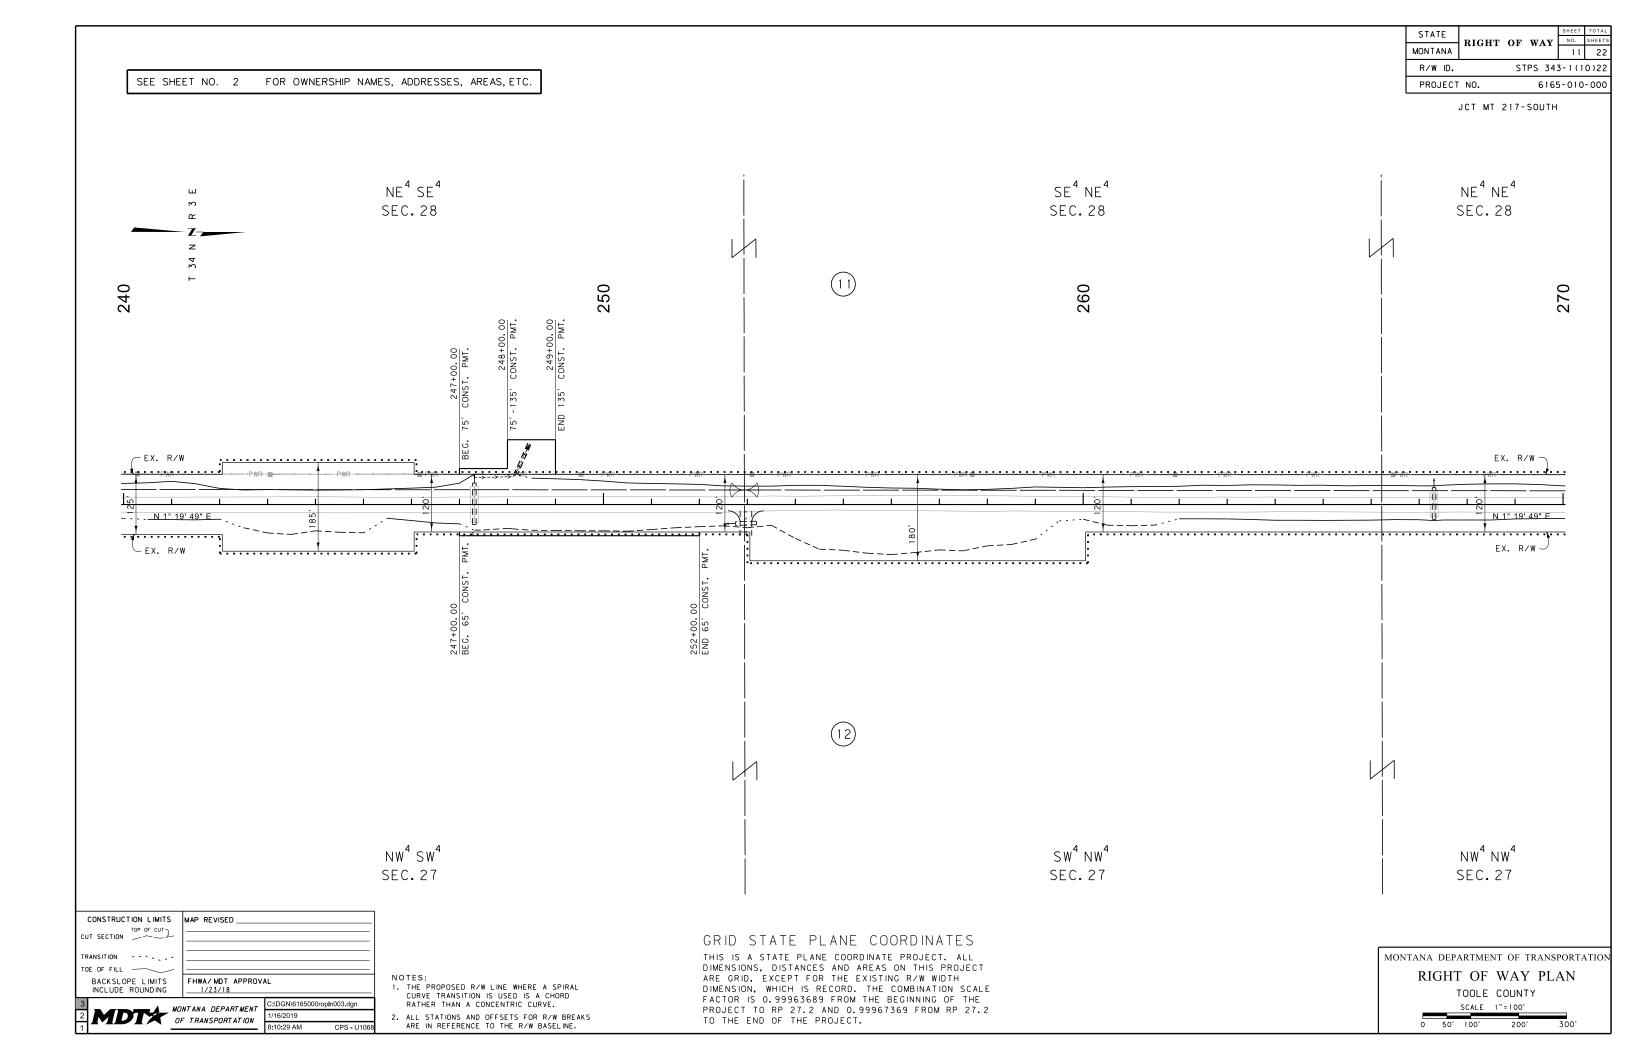

GRID STATE PLANE COORDINATES

THIS IS A STATE PLANE COORDINATE PROJECT. ALL DIMENSIONS, DISTANCES AND AREAS ON THIS PROJECT ARE GRID, EXCEPT FOR THE EXISTING R/W WIDTH DIMENSION, WHICH IS RECORD. THE COMBINATION SCALE FACTOR IS 0.99963689 FROM THE BEGINNING OF THE PROJECT TO RP 27.2 AND 0.99967369 FROM RP 27.2 TO THE END OF THE PROJECT.