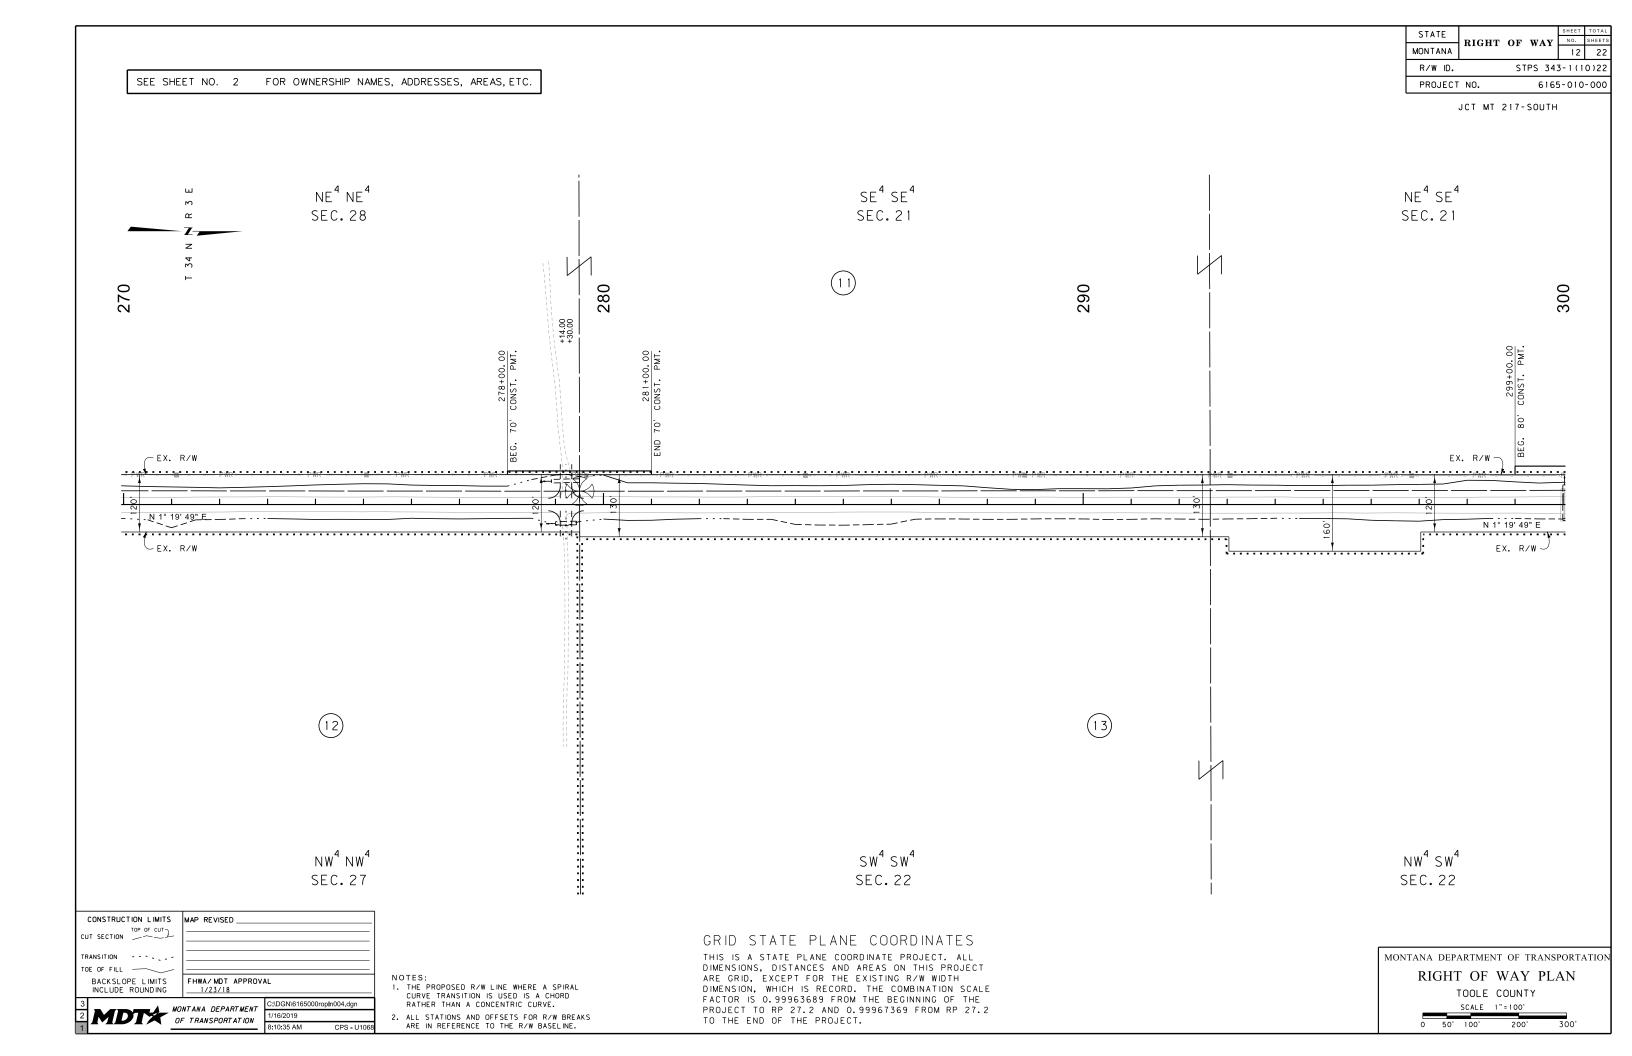

GRID STATE PLANE COORDINATES

THIS IS A STATE PLANE COORDINATE PROJECT. ALL DIMENSIONS, DISTANCES AND AREAS ON THIS PROJECT ARE GRID, EXCEPT FOR THE EXISTING R/W WIDTH DIMENSION, WHICH IS RECORD. THE COMBINATION SCALE FACTOR IS 0.99963689 FROM THE BEGINNING OF THE PROJECT TO RP 27.2 AND 0.99967369 FROM RP 27.2 TO THE END OF THE PROJECT.