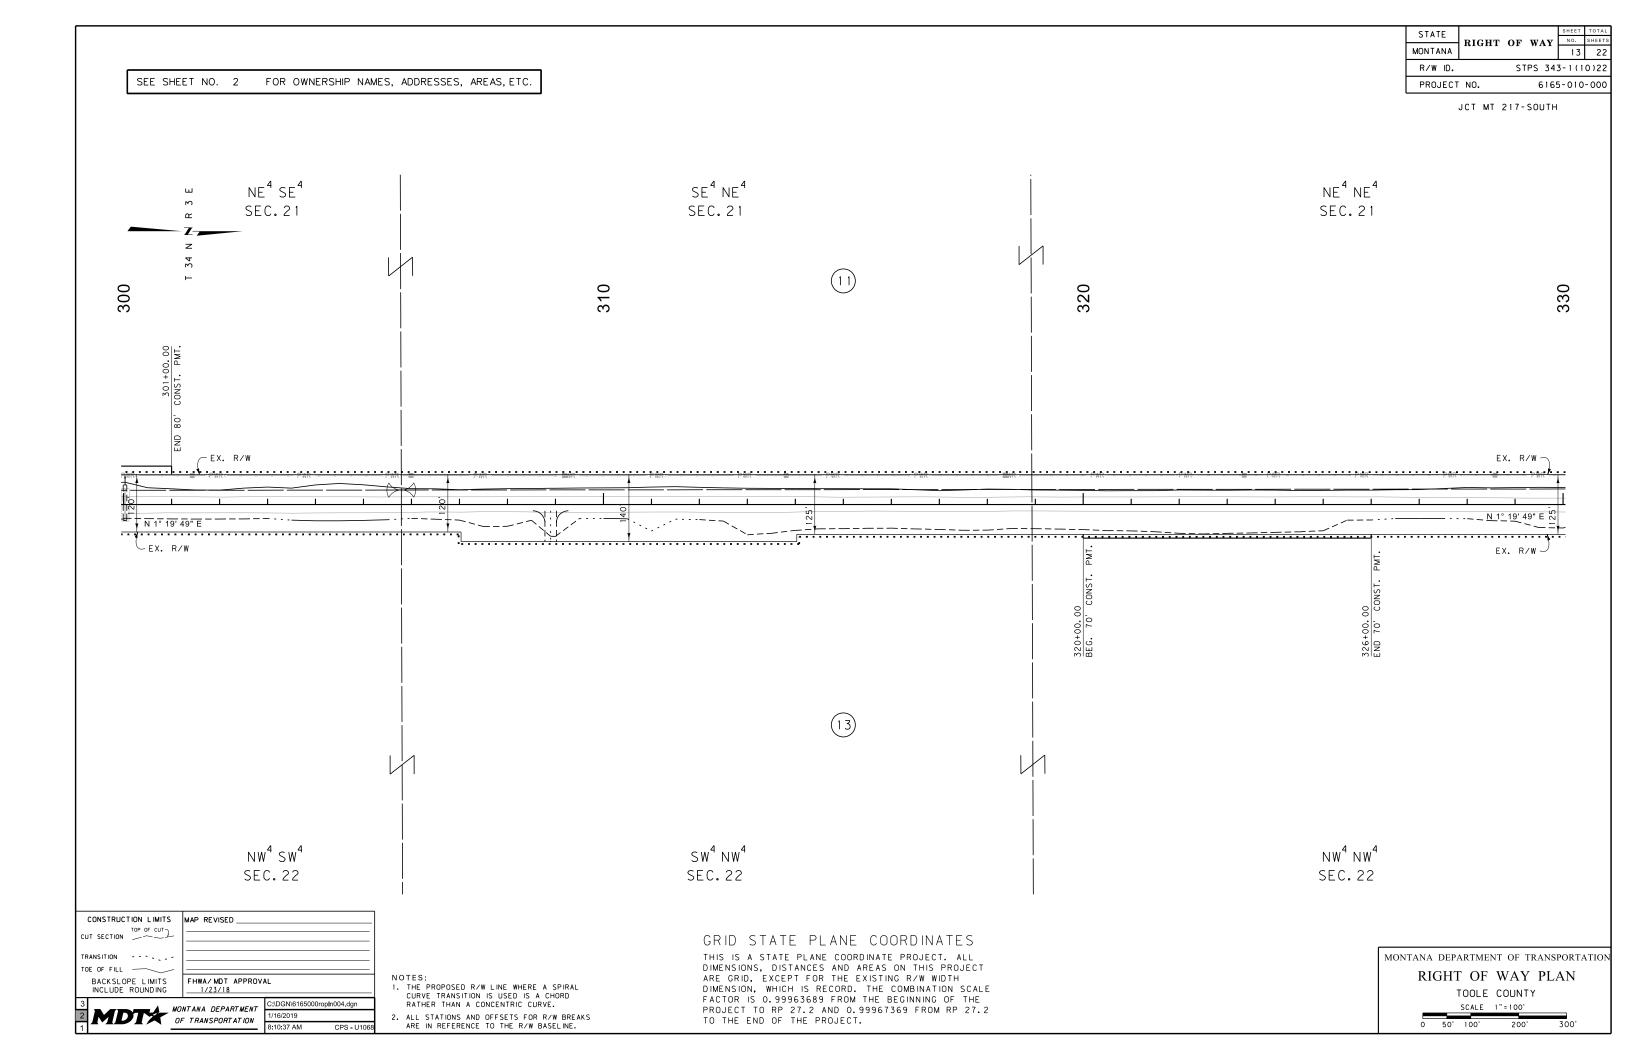

GRID STATE PLANE COORDINATES

THIS IS A STATE PLANE COORDINATE PROJECT. ALL DIMENSIONS, DISTANCES AND AREAS ON THIS PROJECT ARE GRID, EXCEPT FOR THE EXISTING R/W WIDTH DIMENSION, WHICH IS RECORD. THE COMBINATION SCALE FACTOR IS 0.99963689 FROM THE BEGINNING OF THE PROJECT TO RP 27.2 AND 0.99967369 FROM RP 27.2 TO THE END OF THE PROJECT.