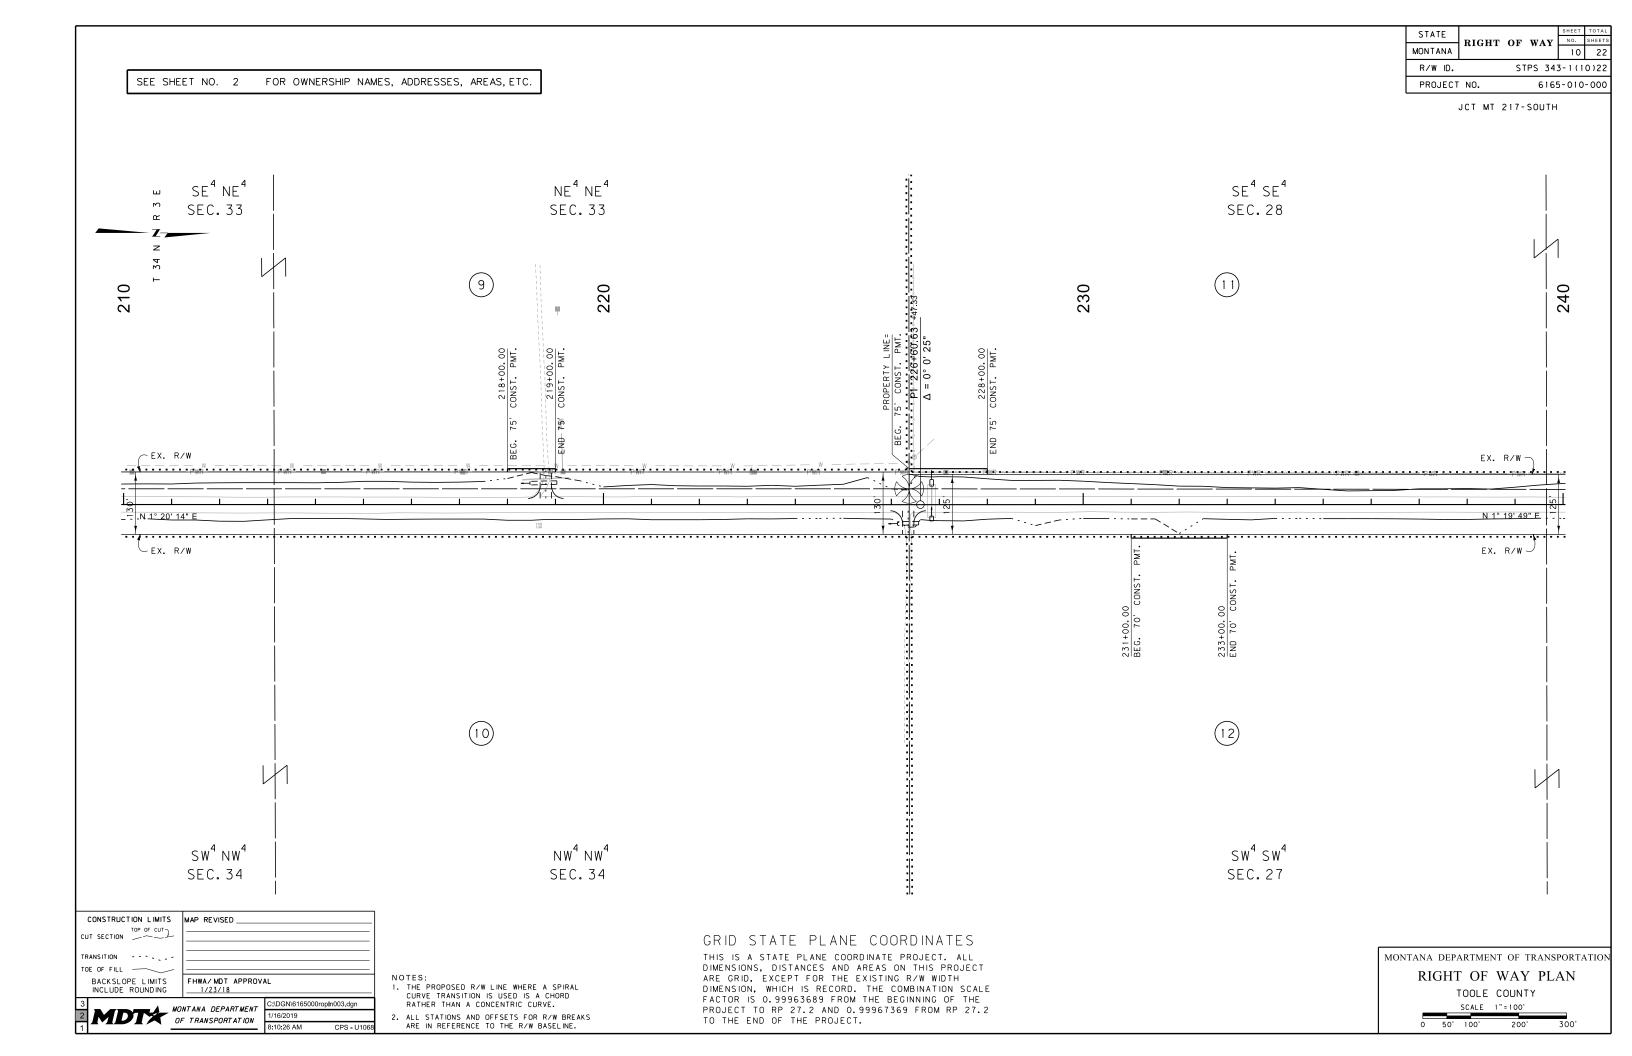

### GRID STATE PLANE COORDINATES

THIS IS A STATE PLANE COORDINATE PROJECT. ALL DIMENSIONS, DISTANCES AND AREAS ON THIS PROJECT ARE GRID, EXCEPT FOR THE EXISTING R/W WIDTH DIMENSION, WHICH IS RECORD. THE COMBINATION SCALE FACTOR IS 0.99963689 FROM THE BEGINNING OF THE PROJECT TO RP 27.2 AND 0.99967369 FROM RP 27.2 TO THE END OF THE PROJECT.