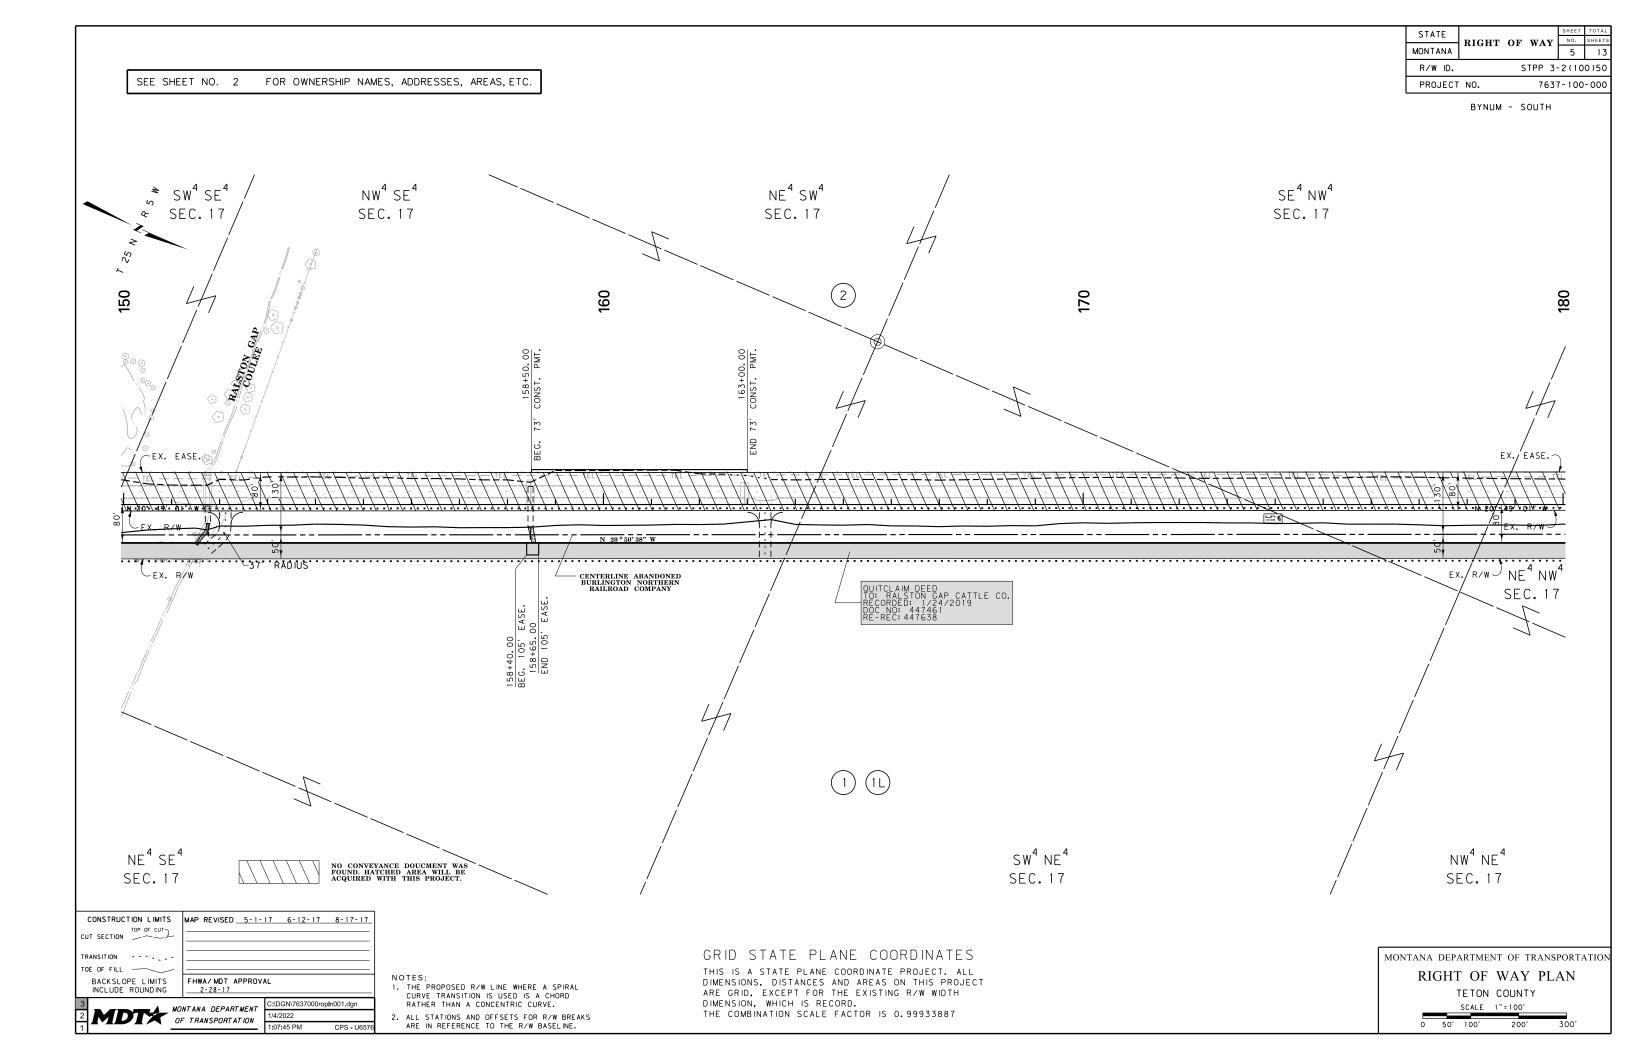

THIS CONTRACT RP 49.6 TO 55.4

|          |                                                                               |                                                                      | TOTAL      | GROSS R/W     | EX. EASE. |          | REMA | INDER | CONST. PMT. | EASEMENT | SHEE |
|----------|-------------------------------------------------------------------------------|----------------------------------------------------------------------|------------|---------------|-----------|----------|------|-------|-------------|----------|------|
| PARCEL   | NAME                                                                          | ADDRESS                                                              | AREA       | AREA          | AREA      | NET AREA | LEFT | RIGHT | AREA        | AREA     | NO.  |
| 1        | RALSTON GAP CATTLE CO                                                         | PO BOX 541, CHOTEAU, MT 59422                                        | 160.00+ AC | 7.45 AC       | * 5.61 A  | 1.84 AC  |      |       | 1.12 AC     | 0.03 AC  | 3 -  |
| 2        | MILLER COLONY, INC                                                            | 5130 US HWY 89, CHOTEAU, MT 59422                                    | 160.00+ AC | % 19.30 AC    | * 19.30 A | 0.00 AC  |      |       | 0.21 AC     |          | 4 -  |
|          |                                                                               |                                                                      |            |               |           |          |      |       |             |          |      |
| 3        | MILLER COLONY, INC                                                            | 5130 US HWY 89, CHOTEAU, MT 59422                                    |            | ATIONS ONLY   |           |          |      |       |             |          | 6 -  |
| 4        | JOANN GEBHART A/K/A JOANN L GEBHART, ET AL                                    | 5250 US HWY 89, CHOTEAU, MT 59422                                    | 160.00+ AC | 1.90 AC       | @ 1.90 A0 | 0.00 AC  |      |       |             |          | 7 -  |
| 5        | JOANN GEBHART A/K/A JOANN L GEBHART, ET AL                                    | 5250 US HWY 89, CHOTEAU, MT 59422                                    |            | FICATION ONLY |           |          |      |       |             |          | 8    |
| 6        | KAYLENE M LARSON REVOCABLE TRUST                                              | PO BOX 728, BYNUM, MT 59419                                          |            | +             | \$ 9.48 A | 0.00 AC  |      |       | 0.19 AC     |          | 8 -  |
|          |                                                                               |                                                                      |            |               |           |          |      |       |             |          |      |
| 7        | KAYLENE M LARSON REVOCABLE TRUST                                              | PO BOX 728, BYNUM, MT 59419                                          | 160.00+ AC | 2.30 AC       |           | 2.30 AC  |      |       |             |          | 8 -  |
| 8        | UNITED STATES OF AMERICA - FWS                                                | 922 BOOTLEGGER TRAIL, GREAT FALLS, MT 59404                          |            | 2.66 AC       | # 2.66 A  | 0.00 AC  |      |       |             |          | 9 -  |
|          |                                                                               |                                                                      |            |               |           |          |      |       |             |          |      |
| 9        | MILLER COLONY                                                                 | 5130 US HWY 89, CHOTEAU, MT 59422                                    | FOR NEGOT  | ATIONS ONLY   |           |          |      |       |             |          | 10 - |
| 10       | KESLER LAND & CATTLE LLP                                                      | 938 MT HWY 220, CHOTEAU, MT 59422                                    | 160.00+ AC | 7.33 AC       | * 7.33 A  | 0.00 AC  |      |       |             |          | 10 - |
|          |                                                                               |                                                                      |            |               |           |          |      |       |             |          |      |
| 11       | LAUREN ENGINEERS & CONSTRUCTORS, INC                                          | PO BOX 1761, ABILENE, TX 79604                                       | +          | FICATION ONLY | × 0.77 A/ |          |      |       |             |          | 11 - |
| 12       | TETON COUNTY CEMETERY DISTRICT & BYNUM<br>CEMETERY ASSOCIATION                | PO BOX 610, CHOTEAU, MT 59422                                        | 3.00 AC    | % 0.33 AC     | * 0.33 A  | 0.00 AC  |      |       |             |          | 12   |
| 13       | NEAL & DIANE COLLINS                                                          | 2961 11TH LANE NW, BYNUM, MT 59419                                   |            | 1.93 AC       | * 1.31 A  | 0.62 AC  |      |       | 0.01 AC     |          | 12   |
| 14       | DELETED                                                                       |                                                                      |            |               |           |          |      |       |             |          |      |
|          |                                                                               |                                                                      |            |               |           |          |      |       |             |          |      |
| 15       | MATTHEW TREXLER                                                               | 5888 NW LITTLEWOOD LN, SILVERDALE, WA 98383                          |            | 1.27 AC       |           | 1.27 AC  |      |       | 0.07 AC     |          | 12 - |
| 16       | DAVID & LAURIE TREXLER, ET AL                                                 | PO BOX 786, BYNUM, MT 59419                                          | OWNER NOTI | FICATION ONLY |           |          |      |       |             |          | 12   |
|          |                                                                               |                                                                      |            |               |           |          |      |       |             |          |      |
| 17       | TIMESCALE ADVENTURES, INC                                                     | PO BOX 786, BYNUM, MT 59419                                          |            | FICATION ONLY |           |          |      |       |             |          | 12   |
| 18       | KATHERINE MANN, ET AL                                                         | 754 SHEFFELS ROAD, GREAT FALLS, MT 59404                             | OWNER NOTI | FICATION ONLY |           |          |      |       |             |          | 12   |
| 19       | THE BRANDVOLD-TREXLER FAMILY REV LIVING TRUST                                 | PO BOX 794, BYNUM, MT 59422                                          |            |               |           |          |      |       |             |          | 12   |
| 20       | DAVID F PURKETT                                                               | PO BOX 146, CHOTEAU, MT 59422                                        |            | FICATION ONLY |           |          |      |       |             |          | 13   |
| 20       |                                                                               | TO BOX 140, CHOTEAO, MI 33422                                        |            |               |           |          |      |       |             |          |      |
| 21       | DAVID PURKETT A/K/A DAVID F PURKETT                                           | PO BOX 146, CHOTEAU, MT 59422                                        | OWNER NOTI | FICATION ONLY |           |          |      |       |             |          | 13   |
| 22       | DAVID F PURKETT                                                               | PO BOX 146, CHOTEAU, MT 59422                                        |            | FICATION ONLY |           |          |      |       |             |          | 13   |
|          |                                                                               |                                                                      |            |               |           |          |      |       |             |          |      |
| 23       | WILLIAM & GERTRUDE JOHNSON                                                    | PO BOX 845, BYNUM, MT 59419                                          | FOR NEGOT  | ATIONS ONLY   |           |          |      |       |             |          | 13   |
| 24       | WILLIAM & GERTRUDE JOHNSON                                                    | PO BOX 845, BYNUM, MT 59419                                          | OWNER NOTI | FICATION ONLY |           |          |      |       |             |          | 13   |
|          |                                                                               |                                                                      |            |               |           |          |      |       |             |          |      |
| 25       | LOREN SOLBERG                                                                 | PO BOX 759, CHOTEAU, MT 59422                                        |            | FICATION ONLY |           |          |      |       | _           |          | 13   |
| 26       | MARK W HITCHCOCK, ET AL                                                       | PO BOX 243, DUPUYER, MT 59432                                        | OWNER NOTI | FICATION ONLY |           |          |      |       |             |          | 13   |
| 27       | JD'S WILDLIFE SANCTUARY, LLC                                                  | PO BOX 714, BYNUM, MT 59419                                          |            | FICATION ONLY |           |          |      |       |             |          | 13   |
| 28       | BYNUM IRRIGATION DISTRICT                                                     | PO BOX 809, BYNUM, MT 59419                                          |            | FICATION ONLY |           |          |      |       |             |          | 13   |
|          |                                                                               |                                                                      |            |               |           |          |      |       |             |          |      |
| 29       | DONALD A & LAUREN H HANSEN                                                    | PO BOX 703, BYNUM, MT 59419                                          |            |               |           |          |      |       | 0.04 AC     |          | 13   |
| 30       | ZALES D DAVIDSON                                                              | PO BOX 1177, CHOTEAU, MT 59422                                       |            |               |           |          |      |       | 0.07 AC     |          | 13   |
|          |                                                                               |                                                                      |            |               |           |          |      |       |             |          |      |
| 31       | BRUCE M COCCOLI                                                               | PO BOX 404, CHOTEAU, MT 59422                                        |            | FICATION ONLY |           |          |      |       |             |          | 13   |
| 32       | BILLY K & SALLY J WALKER                                                      | PO BOX 726, BYNUM, MT 59419                                          | FOR NEGOT  | ATIONS ONLY   |           |          |      |       |             |          | 13   |
| 77       |                                                                               |                                                                      | E05 NE037  |               |           |          |      |       |             |          |      |
| 33<br>34 | THE ELDORADO CO-OPERATIVE CANAL COMPANY<br>FARMERS CO-OPERATIVE CANAL COMPANY | PO BOX 783, CHOTEAU, MT 59422<br>710 20TH ROAD NW, CHOTEAU, MT 59422 |            | ATIONS ONLY   |           |          |      |       |             |          | 4    |
| J4       | FARMERS CO-OFERATIVE CANAL COMPANY                                            | THO ZOTH ROAD NW, CHUTEAU, MI 39422                                  |            | INTIUNS UNLT  |           | +        |      |       |             |          | 6    |
| 35       | RALSTON GAP CATTLE CO                                                         | PO BOX 541, CHOTEAU, MT 59422                                        | FOR NEGOT  | ATIONS ONLY   |           |          |      | +     |             |          | 6    |
| 36       | BNSF RAILWAY COMPANY                                                          | 2650 LOU MENK DRIVE, FORT WORTH, TX 76131                            |            | FICATION ONLY |           |          |      |       |             |          | 9 -  |
|          |                                                                               |                                                                      |            |               |           |          |      |       |             |          |      |
| 37       | TETON COUNTY MONTANA                                                          | PO BOX 690, CHOTEAU, MT 59422                                        | FOR NEGOT  | ATIONS ONLY   |           |          |      |       |             |          | 10   |
| 155      | JOHN BRANDVOLD (PERMIT #30194)                                                | PO BOX 796, BYNUM, MT 59419                                          |            | ATIONS ONLY   |           |          |      |       |             |          | 12   |
|          |                                                                               |                                                                      |            |               |           |          |      |       |             |          |      |
| 1L       | NLD INC                                                                       | 4960 HIGHWAY 89 NORTH, CHOTEAU, MT 59422                             | FOR NEGOT  | ATIONS ONLY   |           |          |      |       |             |          | 3 -  |
|          |                                                                               |                                                                      | 1          |               | 1         |          |      |       |             |          |      |

- \* NO CONVEYANCE DOCUMENT WAS FOUND.
- @ NO CONVEYANCE DOCUMENT WAS FOUND FOR 0.50 AC.
- \$ NO CONVEYANCE DOCUMENT WAS FOUND FOR 9.22 AC.
- # NO CONVEYANCE DOCUMENT WAS FOUND FOR 1.25 AC. OBTAINED PER SPECIAL USE PERMIT # 15-031-G.
- % TO BE ACQUIRED BY QUIT CLAIM DEED.