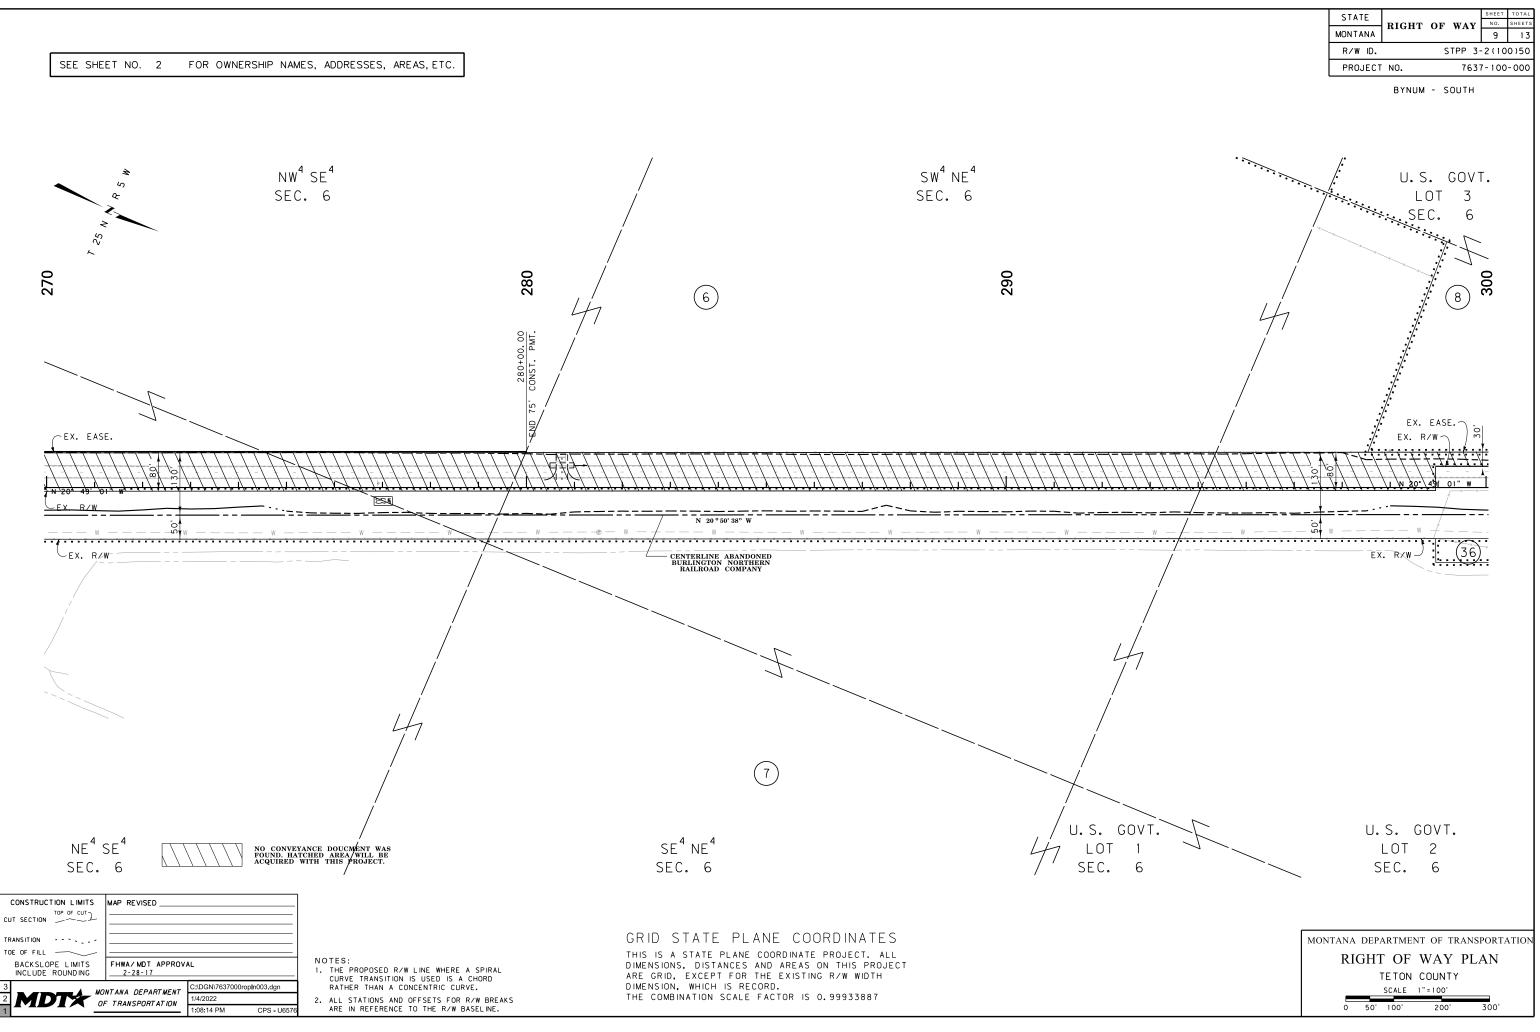

NOTES: 1. THE PROPOSED R/W LINE WHERE A SPIRAL CURVE TRANSITION IS USED IS A CHORD RATHER THAN A CONCENTRIC CURVE.

2. ALL STATIONS AND OFFSETS FOR R/W BREAKS ARE IN REFERENCE TO THE R/W BASELINE.

## GRID STATE PLANE COORDINATES

THIS IS A STATE PLANE COORDINATE PROJECT. ALL DIMENSIONS, DISTANCES AND AREAS ON THIS PROJECT ARE GRID, EXCEPT FOR THE EXISTING R/W WIDTH DIMENSION, WHICH IS RECORD. THE COMBINATION SCALE FACTOR IS 0.99933887