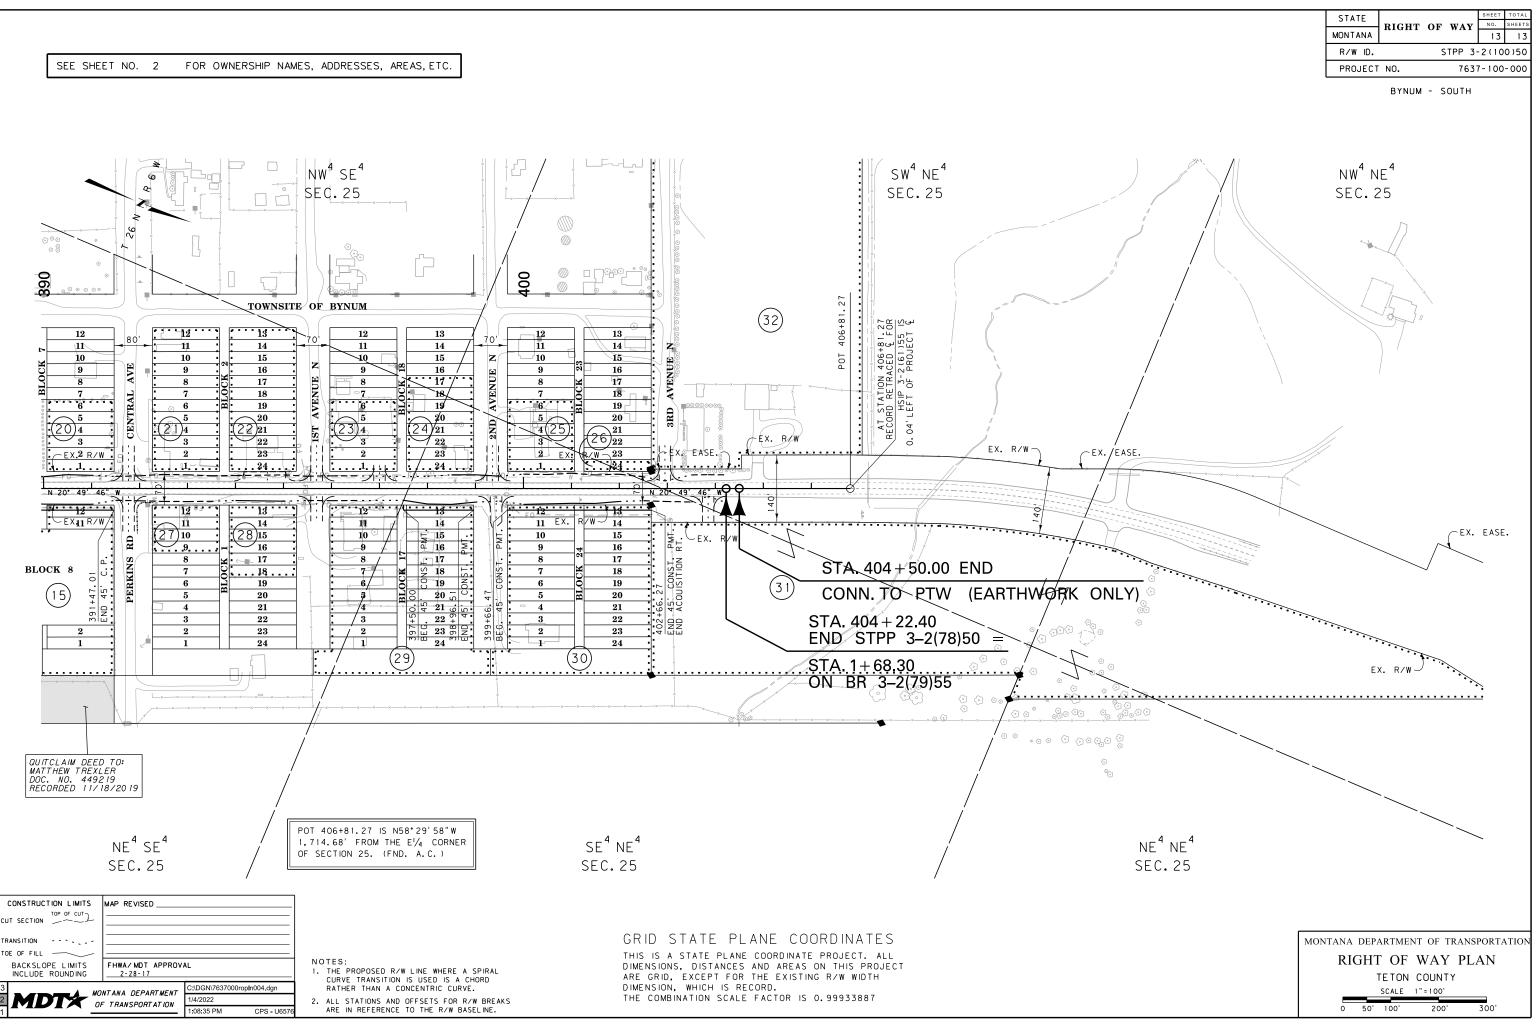

NOTES: 1. THE PROPOSED R/W LINE WHERE A SPIRAL CURVE TRANSITION IS USED IS A CHORD RATHER THAN A CONCENTRIC CURVE.

2. ALL STATIONS AND OFFSETS FOR R/W BREAKS ARE IN REFERENCE TO THE R/W BASELINE.

## GRID STATE PLANE COORDINATES

THIS IS A STATE PLANE COORDINATE PROJECT. ALL DIMENSIONS, DISTANCES AND AREAS ON THIS PROJECT ARE GRID, EXCEPT FOR THE EXISTING R/W WIDTH DIMENSION, WHICH IS RECORD. THE COMBINATION SCALE FACTOR IS 0.99933887