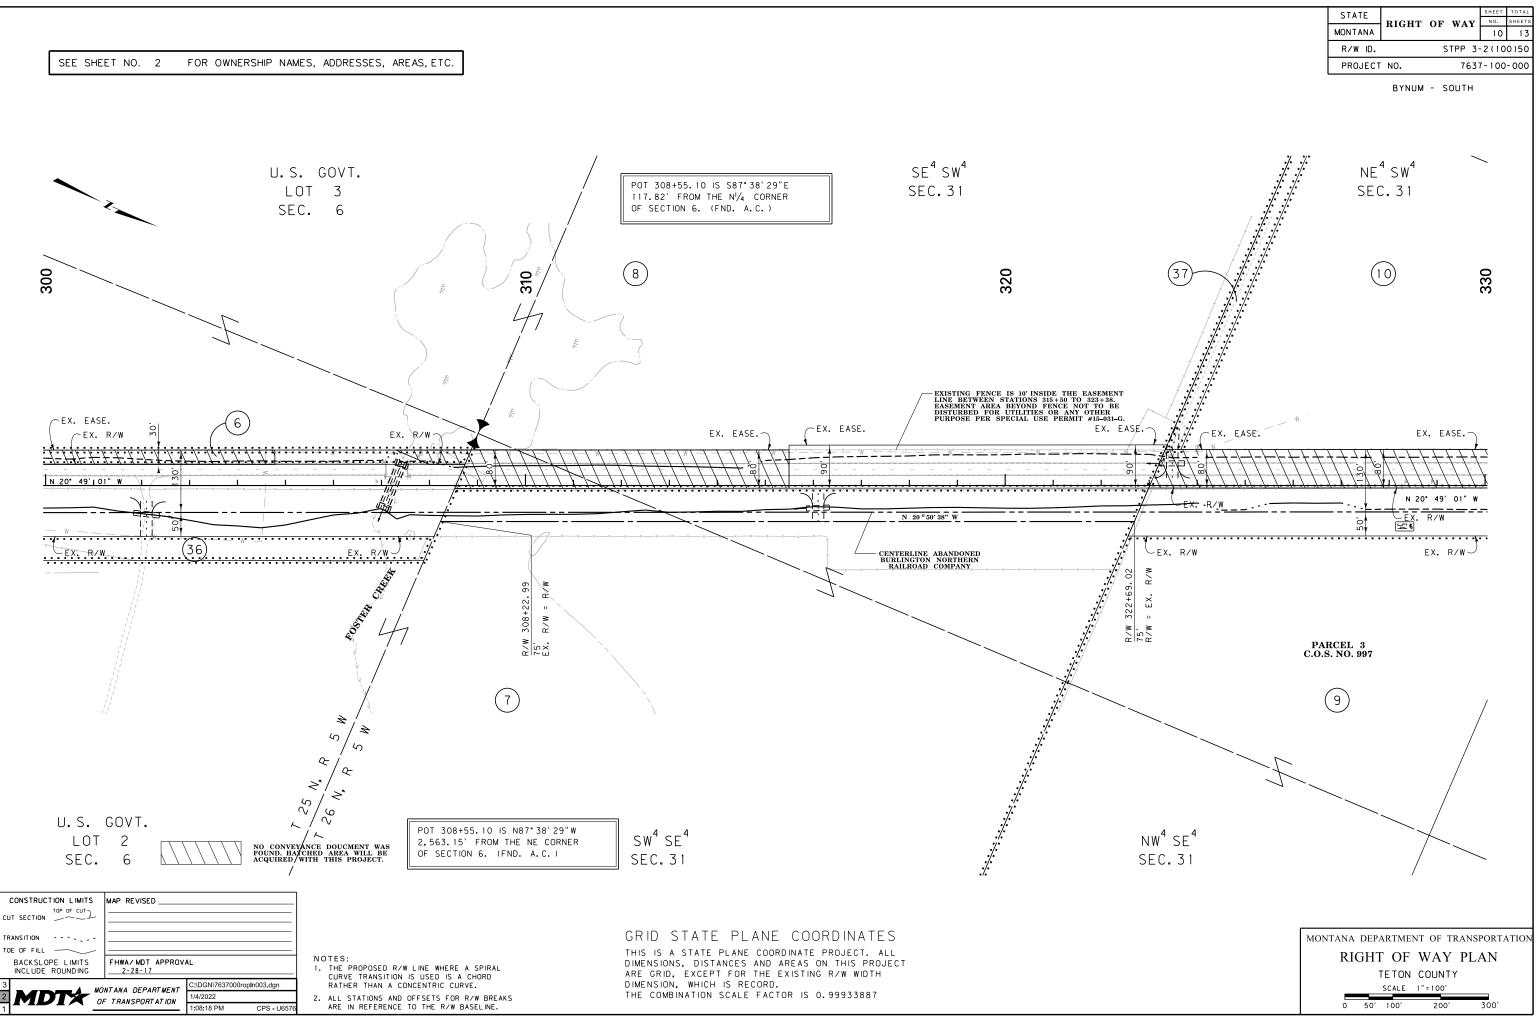

NOTES: 1. THE PROPOSED R/W LINE WHERE A SPIRAL CURVE TRANSITION IS USED IS A CHORD RATHER THAN A CONCENTRIC CURVE.

2. ALL STATIONS AND OFFSETS FOR R/W BREAKS ARE IN REFERENCE TO THE R/W BASELINE.

## GRID STATE PLANE COORDINATES

THIS IS A STATE PLANE COORDINATE PROJECT. ALL DIMENSIONS, DISTANCES AND AREAS ON THIS PROJECT ARE GRID, EXCEPT FOR THE EXISTING R/W WIDTH DIMENSION, WHICH IS RECORD. THE COMBINATION SCALE FACTOR IS 0.99933887