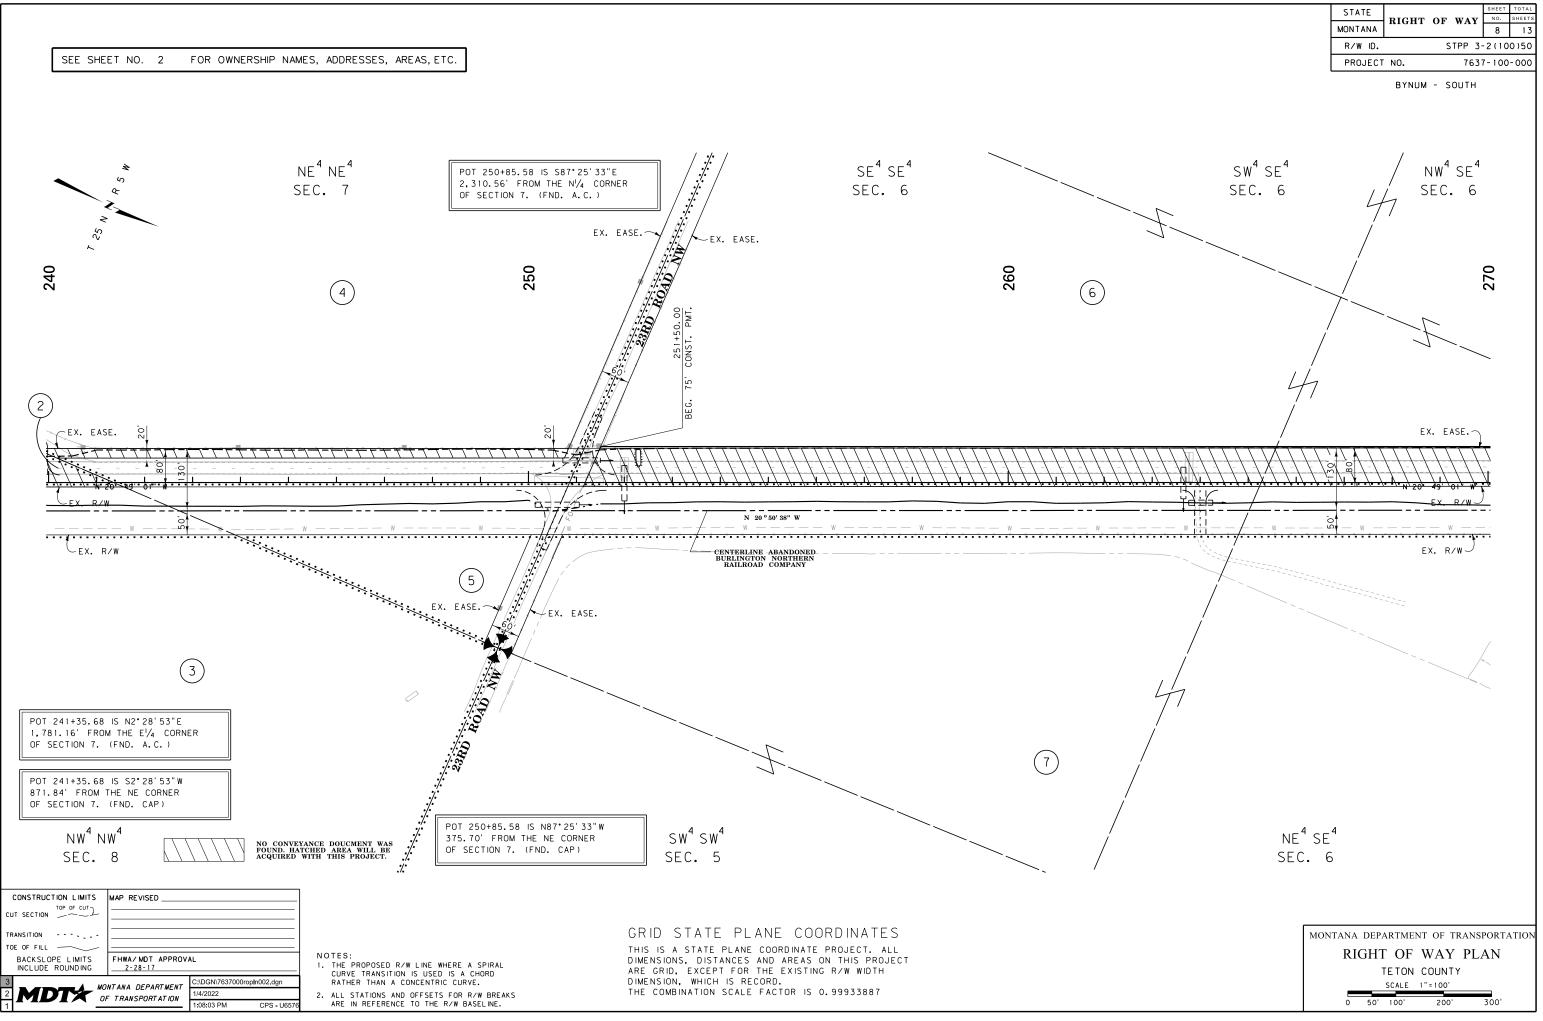

NOTES: 1. THE PROPOSED R/W LINE WHERE A SPIRAL CURVE TRANSITION IS USED IS A CHORD RATHER THAN A CONCENTRIC CURVE.

2. ALL STATIONS AND OFFSETS FOR R/W BREAKS ARE IN REFERENCE TO THE R/W BASELINE.

## GRID STATE PLANE COORDINATES

THIS IS A STATE PLANE COORDINATE PROJECT. ALL DIMENSIONS, DISTANCES AND AREAS ON THIS PROJECT ARE GRID, EXCEPT FOR THE EXISTING R/W WIDTH DIMENSION, WHICH IS RECORD. THE COMBINATION SCALE FACTOR IS 0.99933887