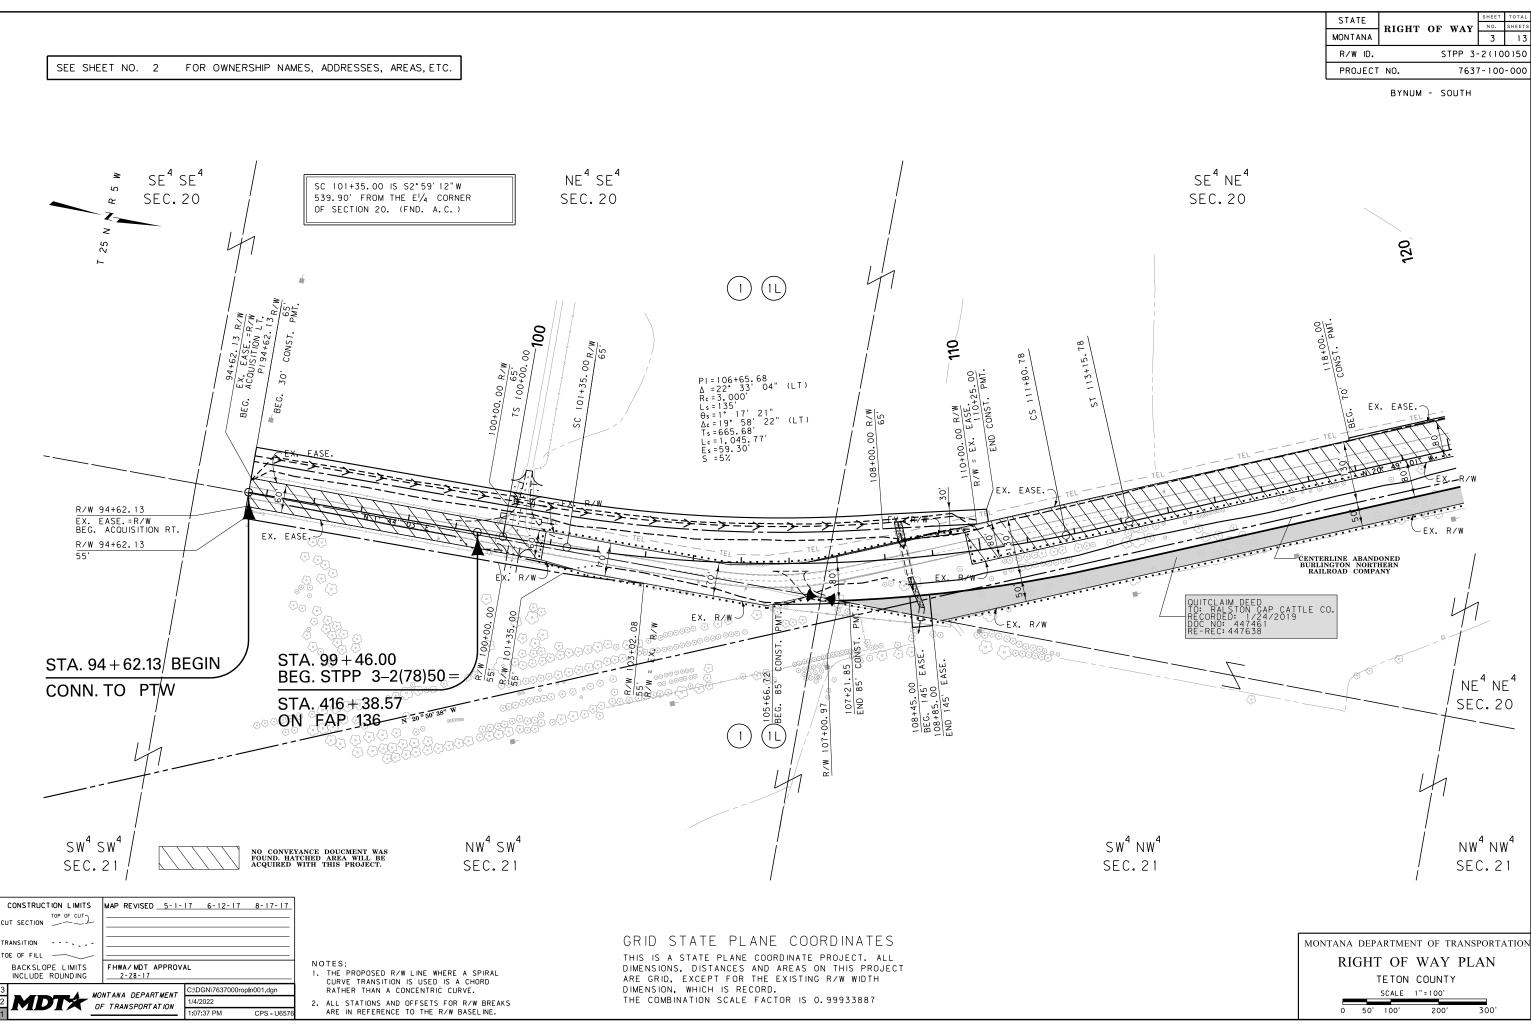

NOTES: 1. THE PROPOSED R/W LINE WHERE A SPIRAL CURVE TRANSITION IS USED IS A CHORD RATHER THAN A CONCENTRIC CURVE.

2. ALL STATIONS AND OFFSETS FOR R/W BREAKS ARE IN REFERENCE TO THE R/W BASELINE.

## GRID STATE PLANE COORDINATES

THIS IS A STATE PLANE COORDINATE PROJECT. ALL DIMENSIONS, DISTANCES AND AREAS ON THIS PROJECT ARE GRID, EXCEPT FOR THE EXISTING R/W WIDTH DIMENSION, WHICH IS RECORD. THE COMBINATION SCALE FACTOR IS 0.99933887