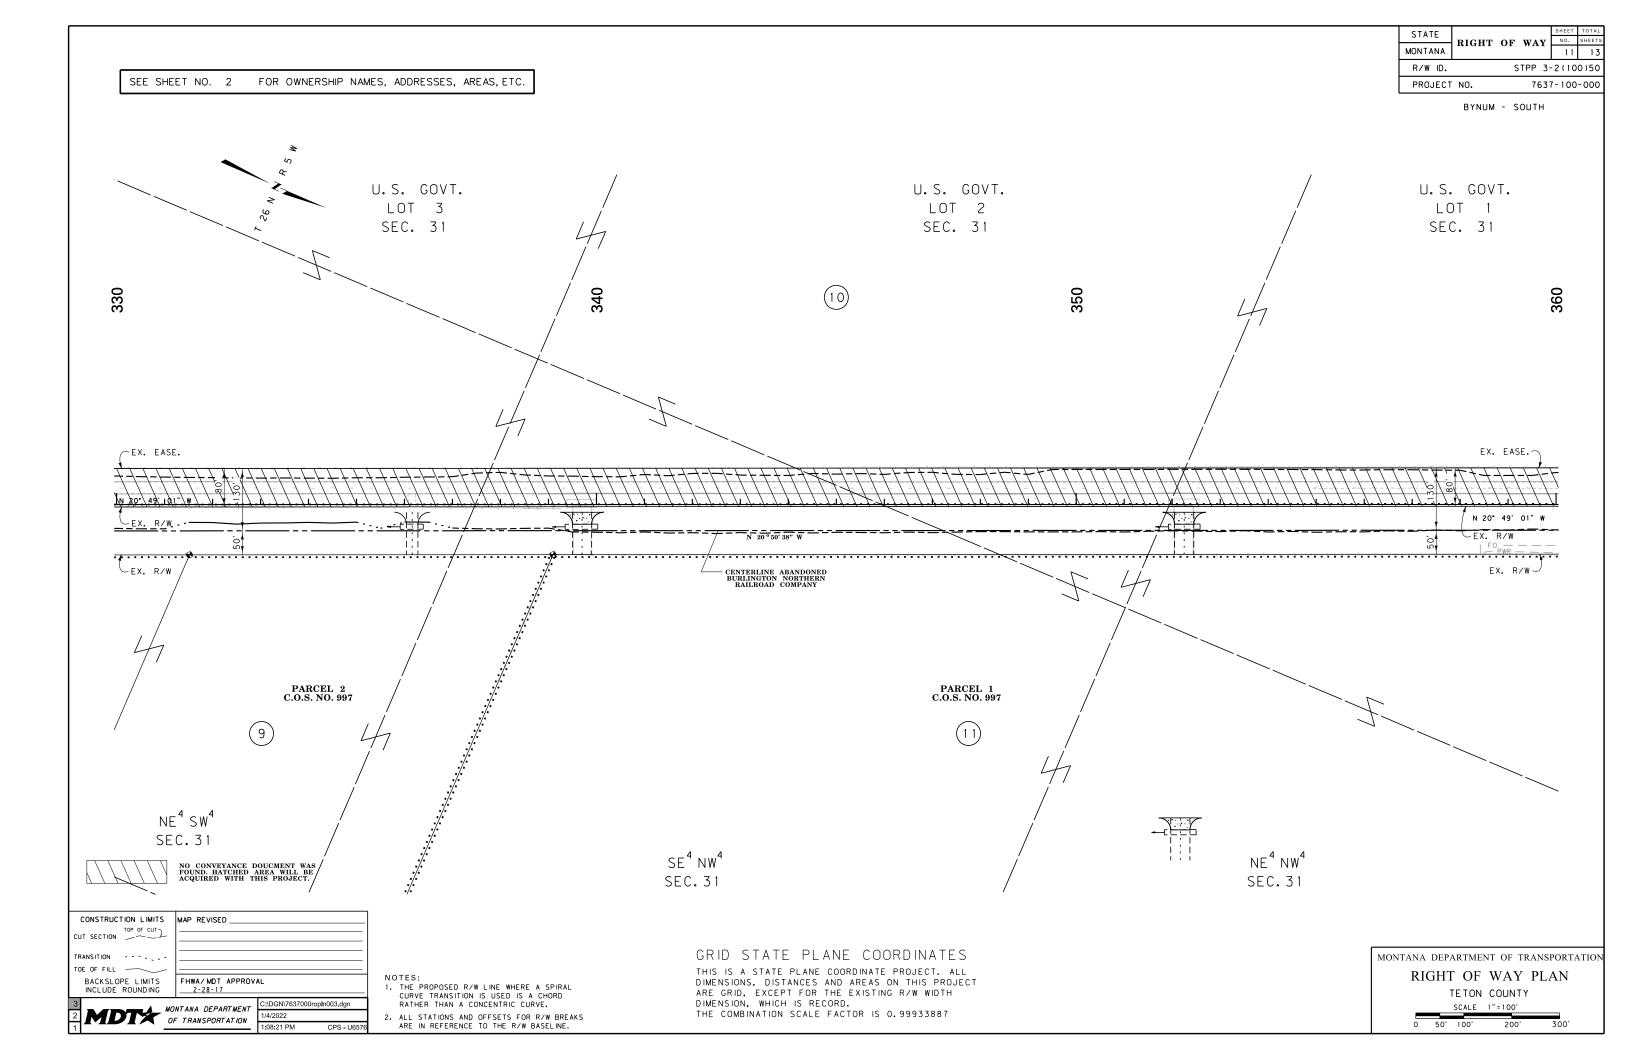

NOTES: 1. THE PROPOSED R/W LINE WHERE A SPIRAL CURVE TRANSITION IS USED IS A CHORD RATHER THAN A CONCENTRIC CURVE.

2. ALL STATIONS AND OFFSETS FOR R/W BREAKS ARE IN REFERENCE TO THE R/W BASELINE.

## GRID STATE PLANE COORDINATES

THIS IS A STATE PLANE COORDINATE PROJECT. ALL DIMENSIONS, DISTANCES AND AREAS ON THIS PROJECT ARE GRID, EXCEPT FOR THE EXISTING R/W WIDTH DIMENSION, WHICH IS RECORD. THE COMBINATION SCALE FACTOR IS 0.99933887