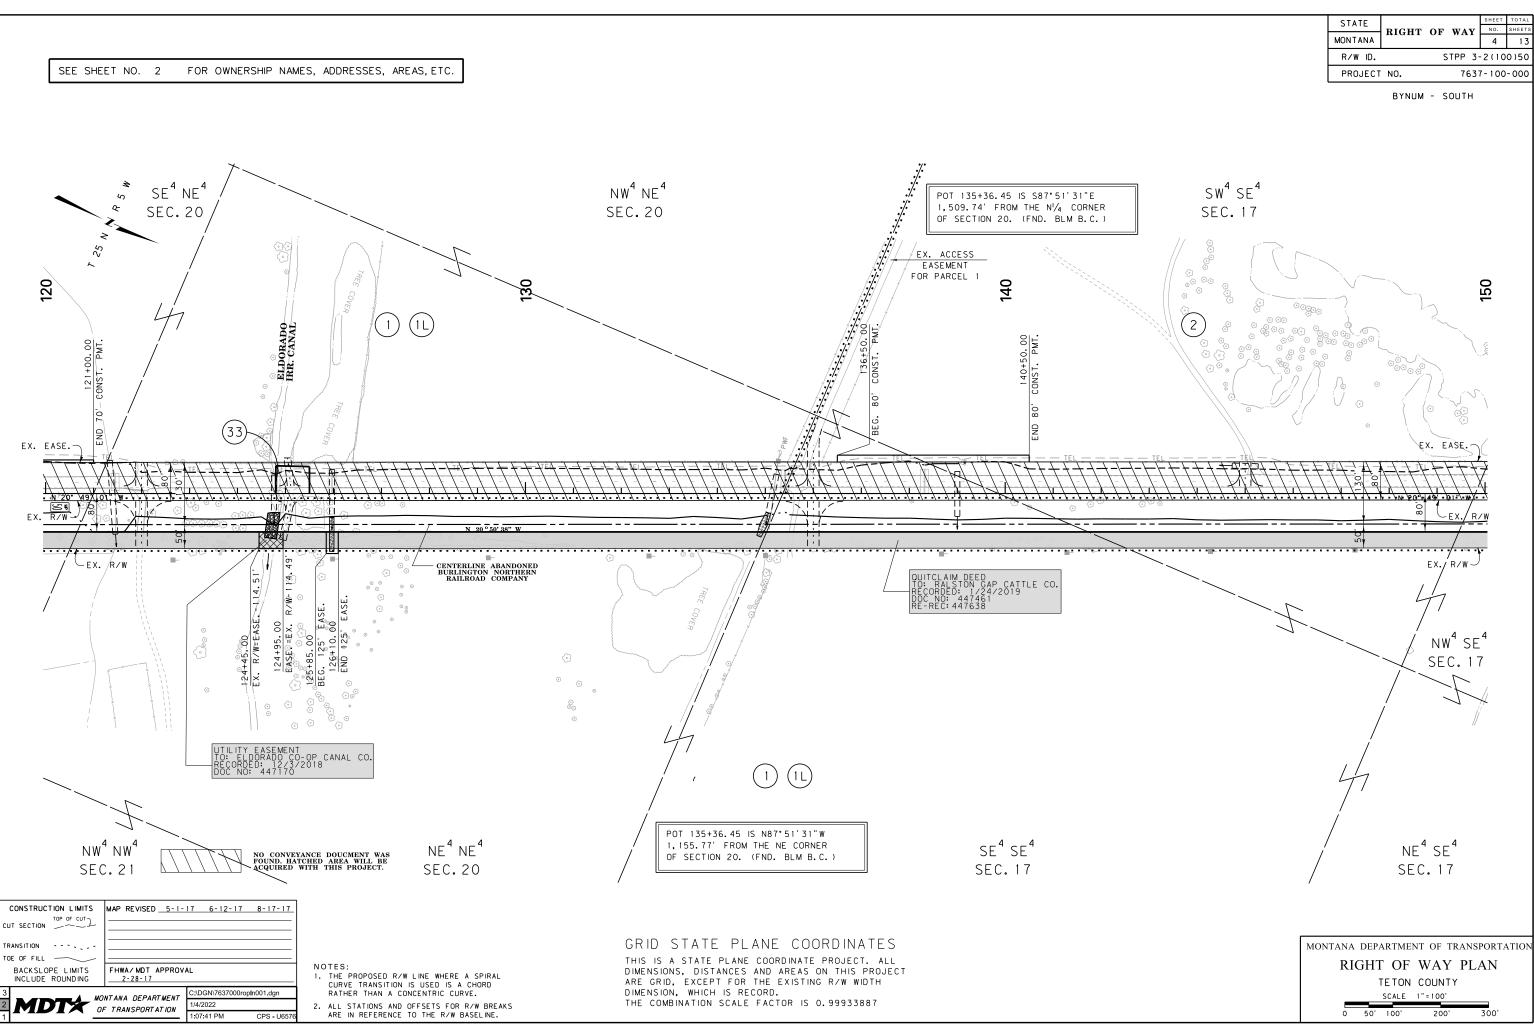

NOTES: 1. THE PROPOSED R/W LINE WHERE A SPIRAL CURVE TRANSITION IS USED IS A CHORD RATHER THAN A CONCENTRIC CURVE.

2. ALL STATIONS AND OFFSETS FOR R/W BREAKS ARE IN REFERENCE TO THE R/W BASELINE.

## GRID STATE PLANE COORDINATES

THIS IS A STATE PLANE COORDINATE PROJECT. ALL DIMENSIONS, DISTANCES AND AREAS ON THIS PROJECT ARE GRID, EXCEPT FOR THE EXISTING R/W WIDTH DIMENSION, WHICH IS RECORD. THE COMBINATION SCALE FACTOR IS 0.99933887