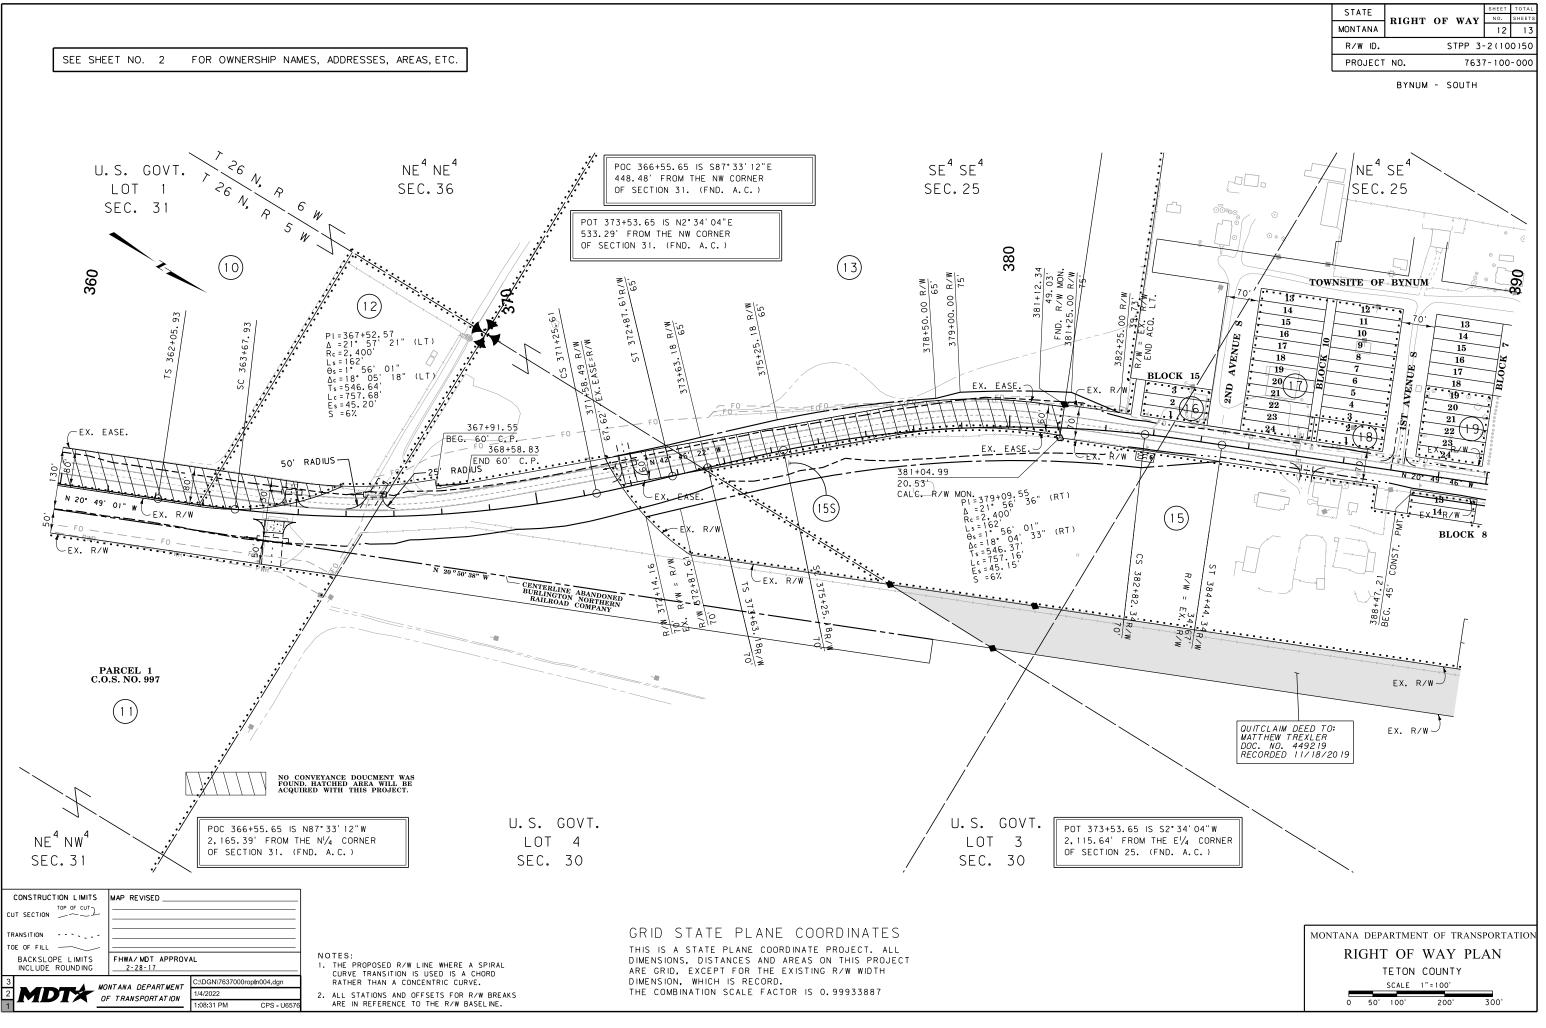

NOTES: 1. THE PROPOSED R/W LINE WHERE A SPIRAL CURVE TRANSITION IS USED IS A CHORD RATHER THAN A CONCENTRIC CURVE.

2. ALL STATIONS AND OFFSETS FOR R/W BREAKS ARE IN REFERENCE TO THE R/W BASELINE.

## GRID STATE PLANE COORDINATES

THIS IS A STATE PLANE COORDINATE PROJECT. ALL DIMENSIONS, DISTANCES AND AREAS ON THIS PROJECT ARE GRID, EXCEPT FOR THE EXISTING R/W WIDTH DIMENSION, WHICH IS RECORD. THE COMBINATION SCALE FACTOR IS 0.99933887