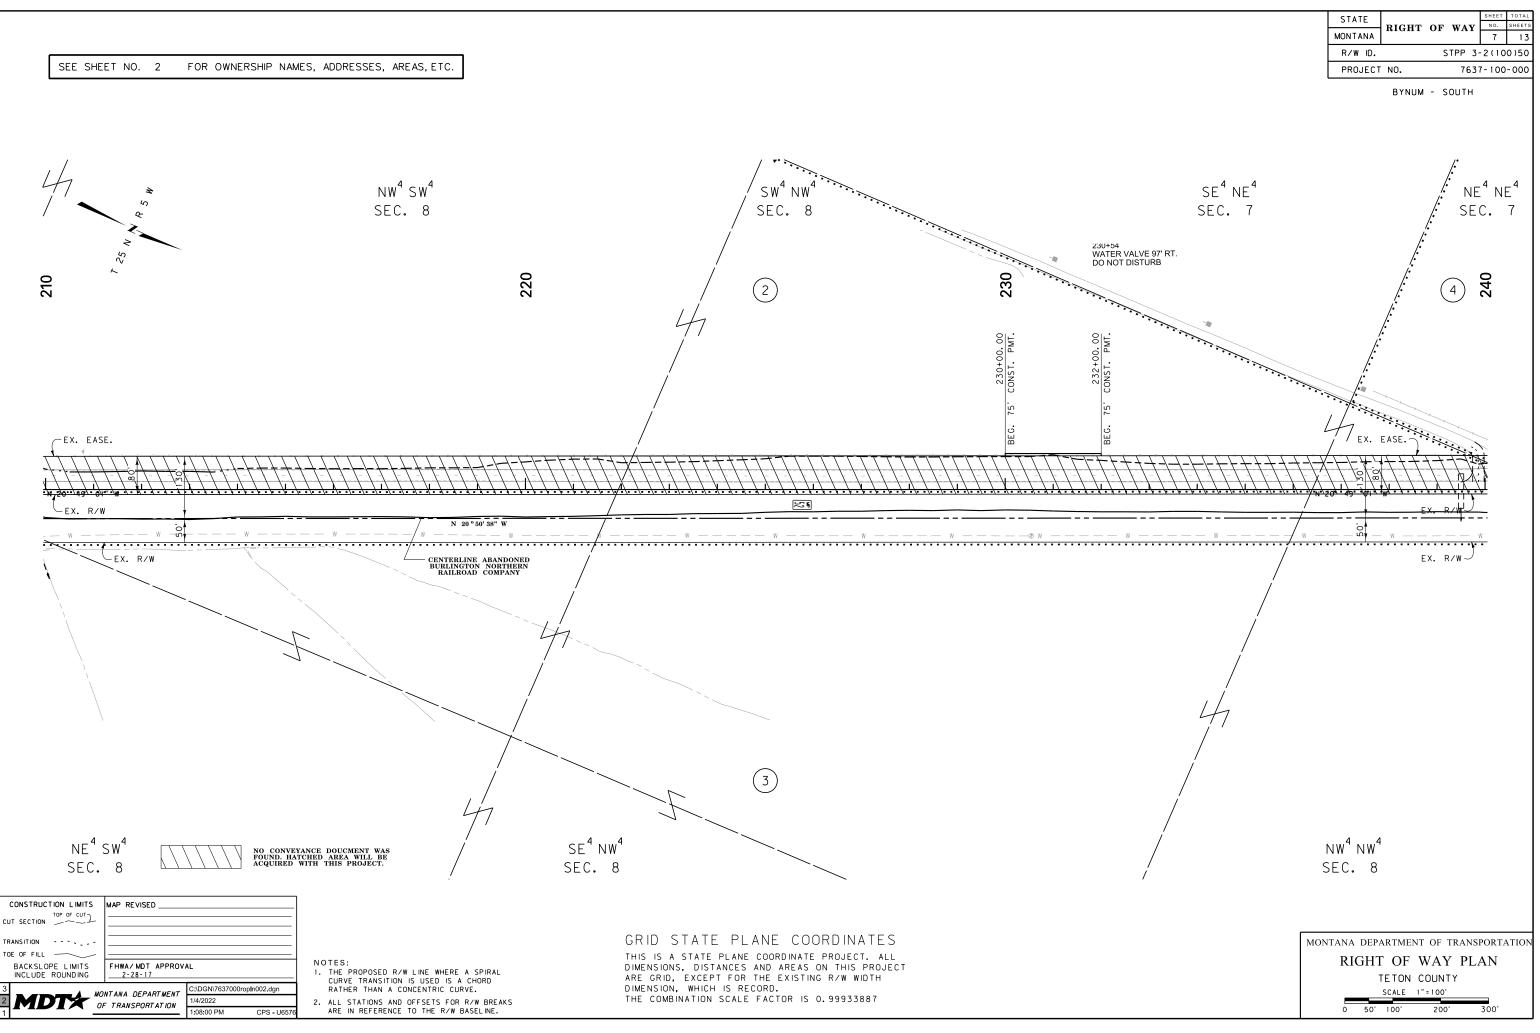

THIS CONTRACT RP 49.6 TO 55.4

|          |                                                                               |                                                                      | TOTAL      | GROSS R/W     | EX. EASE. |          | REMA | INDER | CONST. PMT. | EASEMENT | SHEE |
|----------|-------------------------------------------------------------------------------|----------------------------------------------------------------------|------------|---------------|-----------|----------|------|-------|-------------|----------|------|
| PARCEL   | NAME                                                                          | ADDRESS                                                              | AREA       | AREA          | AREA      | NET AREA | LEFT | RIGHT | AREA        | AREA     | NO.  |
| 1        | RALSTON GAP CATTLE CO                                                         | PO BOX 541, CHOTEAU, MT 59422                                        | 160.00+ AC | 7.45 AC       | * 5.61 A  | 1.84 AC  |      |       | 1.12 AC     | 0.03 AC  | 3 -  |
| 2        | MILLER COLONY, INC                                                            | 5130 US HWY 89, CHOTEAU, MT 59422                                    | 160.00+ AC | % 19.30 AC    | * 19.30 A | 0.00 AC  |      |       | 0.21 AC     |          | 4 -  |
|          |                                                                               |                                                                      |            |               |           |          |      |       |             |          |      |
| 3        | MILLER COLONY, INC                                                            | 5130 US HWY 89, CHOTEAU, MT 59422                                    |            | ATIONS ONLY   |           |          |      |       |             |          | 6 -  |
| 4        | JOANN GEBHART A/K/A JOANN L GEBHART, ET AL                                    | 5250 US HWY 89, CHOTEAU, MT 59422                                    | 160.00+ AC | 1.90 AC       | @ 1.90 A0 | 0.00 AC  |      |       |             |          | 7 -  |
| 5        | JOANN GEBHART A/K/A JOANN L GEBHART, ET AL                                    | 5250 US HWY 89, CHOTEAU, MT 59422                                    |            | FICATION ONLY |           |          |      |       |             |          | 8    |
| 6        | KAYLENE M LARSON REVOCABLE TRUST                                              | PO BOX 728, BYNUM, MT 59419                                          |            | +             | \$ 9.48 A | 0.00 AC  |      |       | 0.19 AC     |          | 8 -  |
|          |                                                                               |                                                                      |            |               |           |          |      |       |             |          |      |
| 7        | KAYLENE M LARSON REVOCABLE TRUST                                              | PO BOX 728, BYNUM, MT 59419                                          | 160.00+ AC | 2.30 AC       |           | 2.30 AC  |      |       |             |          | 8 -  |
| 8        | UNITED STATES OF AMERICA - FWS                                                | 922 BOOTLEGGER TRAIL, GREAT FALLS, MT 59404                          |            | 2.66 AC       | # 2.66 A  | 0.00 AC  |      |       |             |          | 9 -  |
|          |                                                                               |                                                                      |            |               |           |          |      |       |             |          |      |
| 9        | MILLER COLONY                                                                 | 5130 US HWY 89, CHOTEAU, MT 59422                                    | FOR NEGOT  | ATIONS ONLY   |           |          |      |       |             |          | 10 - |
| 10       | KESLER LAND & CATTLE LLP                                                      | 938 MT HWY 220, CHOTEAU, MT 59422                                    | 160.00+ AC | 7.33 AC       | * 7.33 A  | 0.00 AC  |      |       |             |          | 10 - |
|          |                                                                               |                                                                      |            |               |           |          |      |       |             |          |      |
| 11       | LAUREN ENGINEERS & CONSTRUCTORS, INC                                          | PO BOX 1761, ABILENE, TX 79604                                       | +          | FICATION ONLY | × 0.77 A/ |          |      |       |             |          | 11 - |
| 12       | TETON COUNTY CEMETERY DISTRICT & BYNUM<br>CEMETERY ASSOCIATION                | PO BOX 610, CHOTEAU, MT 59422                                        | 3.00 AC    | % 0.33 AC     | * 0.33 A  | 0.00 AC  |      |       |             |          | 12   |
| 13       | NEAL & DIANE COLLINS                                                          | 2961 11TH LANE NW, BYNUM, MT 59419                                   |            | 1.93 AC       | * 1.31 A  | 0.62 AC  |      |       | 0.01 AC     |          | 12   |
| 14       | DELETED                                                                       |                                                                      |            |               |           |          |      |       |             |          |      |
|          |                                                                               |                                                                      |            |               |           |          |      |       |             |          |      |
| 15       | MATTHEW TREXLER                                                               | 5888 NW LITTLEWOOD LN, SILVERDALE, WA 98383                          |            | 1.27 AC       |           | 1.27 AC  |      |       | 0.07 AC     |          | 12 - |
| 16       | DAVID & LAURIE TREXLER, ET AL                                                 | PO BOX 786, BYNUM, MT 59419                                          | OWNER NOTI | FICATION ONLY |           |          |      |       |             |          | 12   |
|          |                                                                               |                                                                      |            |               |           |          |      |       |             |          |      |
| 17       | TIMESCALE ADVENTURES, INC                                                     | PO BOX 786, BYNUM, MT 59419                                          |            | FICATION ONLY |           |          |      |       |             |          | 12   |
| 18       | KATHERINE MANN, ET AL                                                         | 754 SHEFFELS ROAD, GREAT FALLS, MT 59404                             | OWNER NOTI | FICATION ONLY |           |          |      |       |             |          | 12   |
| 19       | THE BRANDVOLD-TREXLER FAMILY REV LIVING TRUST                                 | PO BOX 794, BYNUM, MT 59422                                          |            |               |           |          |      |       |             |          | 12   |
| 20       | DAVID F PURKETT                                                               | PO BOX 146, CHOTEAU, MT 59422                                        |            | FICATION ONLY |           |          |      |       |             |          | 13   |
| 20       |                                                                               | TO BOX 140, CHOTEAO, MI 33422                                        |            |               |           |          |      |       |             |          |      |
| 21       | DAVID PURKETT A/K/A DAVID F PURKETT                                           | PO BOX 146, CHOTEAU, MT 59422                                        | OWNER NOTI | FICATION ONLY |           |          |      |       |             |          | 13   |
| 22       | DAVID F PURKETT                                                               | PO BOX 146, CHOTEAU, MT 59422                                        |            | FICATION ONLY |           |          |      |       |             |          | 13   |
|          |                                                                               |                                                                      |            |               |           |          |      |       |             |          |      |
| 23       | WILLIAM & GERTRUDE JOHNSON                                                    | PO BOX 845, BYNUM, MT 59419                                          | FOR NEGOT  | ATIONS ONLY   |           |          |      |       |             |          | 13   |
| 24       | WILLIAM & GERTRUDE JOHNSON                                                    | PO BOX 845, BYNUM, MT 59419                                          | OWNER NOTI | FICATION ONLY |           |          |      |       |             |          | 13   |
|          |                                                                               |                                                                      |            |               |           |          |      |       |             |          |      |
| 25       | LOREN SOLBERG                                                                 | PO BOX 759, CHOTEAU, MT 59422                                        |            | FICATION ONLY |           |          |      |       | _           |          | 13   |
| 26       | MARK W HITCHCOCK, ET AL                                                       | PO BOX 243, DUPUYER, MT 59432                                        | OWNER NOTI | FICATION ONLY |           |          |      |       |             |          | 13   |
| 27       | JD'S WILDLIFE SANCTUARY, LLC                                                  | PO BOX 714, BYNUM, MT 59419                                          |            | FICATION ONLY |           |          |      |       |             |          | 13   |
| 28       | BYNUM IRRIGATION DISTRICT                                                     | PO BOX 809, BYNUM, MT 59419                                          |            | FICATION ONLY |           |          |      |       |             |          | 13   |
|          |                                                                               |                                                                      |            |               |           |          |      |       |             |          |      |
| 29       | DONALD A & LAUREN H HANSEN                                                    | PO BOX 703, BYNUM, MT 59419                                          |            |               |           |          |      |       | 0.04 AC     |          | 13   |
| 30       | ZALES D DAVIDSON                                                              | PO BOX 1177, CHOTEAU, MT 59422                                       |            |               |           |          |      |       | 0.07 AC     |          | 13   |
|          |                                                                               |                                                                      |            |               |           |          |      |       |             |          |      |
| 31       | BRUCE M COCCOLI                                                               | PO BOX 404, CHOTEAU, MT 59422                                        |            | FICATION ONLY |           |          |      |       |             |          | 13   |
| 32       | BILLY K & SALLY J WALKER                                                      | PO BOX 726, BYNUM, MT 59419                                          | FOR NEGOT  | ATIONS ONLY   |           |          |      |       |             |          | 13   |
| 77       |                                                                               |                                                                      | E05 NE037  |               |           |          |      |       |             |          |      |
| 33<br>34 | THE ELDORADO CO-OPERATIVE CANAL COMPANY<br>FARMERS CO-OPERATIVE CANAL COMPANY | PO BOX 783, CHOTEAU, MT 59422<br>710 20TH ROAD NW, CHOTEAU, MT 59422 |            | ATIONS ONLY   |           |          |      |       |             |          | 4    |
| J4       | FARMERS CO-OFERATIVE CANAL COMPANY                                            | THO ZOTH ROAD NW, CHUTEAU, MI 39422                                  |            | INTIUNS UNLT  |           | +        |      |       |             |          | 6    |
| 35       | RALSTON GAP CATTLE CO                                                         | PO BOX 541, CHOTEAU, MT 59422                                        | FOR NEGOT  | ATIONS ONLY   |           |          |      | +     |             |          | 6    |
| 36       | BNSF RAILWAY COMPANY                                                          | 2650 LOU MENK DRIVE, FORT WORTH, TX 76131                            |            | FICATION ONLY |           |          |      |       |             |          | 9 -  |
|          |                                                                               |                                                                      |            |               |           |          |      |       |             |          |      |
| 37       | TETON COUNTY MONTANA                                                          | PO BOX 690, CHOTEAU, MT 59422                                        | FOR NEGOT  | ATIONS ONLY   |           |          |      |       |             |          | 10   |
| 155      | JOHN BRANDVOLD (PERMIT #30194)                                                | PO BOX 796, BYNUM, MT 59419                                          |            | ATIONS ONLY   |           |          |      |       |             |          | 12   |
|          |                                                                               |                                                                      |            |               |           |          |      |       |             |          |      |
| 1L       | NLD INC                                                                       | 4960 HIGHWAY 89 NORTH, CHOTEAU, MT 59422                             | FOR NEGOT  | ATIONS ONLY   |           |          |      |       |             |          | 3 -  |
|          |                                                                               |                                                                      | 1          |               | 1         |          |      |       |             |          |      |

- \* NO CONVEYANCE DOCUMENT WAS FOUND.
- @ NO CONVEYANCE DOCUMENT WAS FOUND FOR 0.50 AC.
- \$ NO CONVEYANCE DOCUMENT WAS FOUND FOR 9.22 AC.
- # NO CONVEYANCE DOCUMENT WAS FOUND FOR 1.25 AC. OBTAINED PER SPECIAL USE PERMIT # 15-031-G.
- % TO BE ACQUIRED BY QUIT CLAIM DEED.