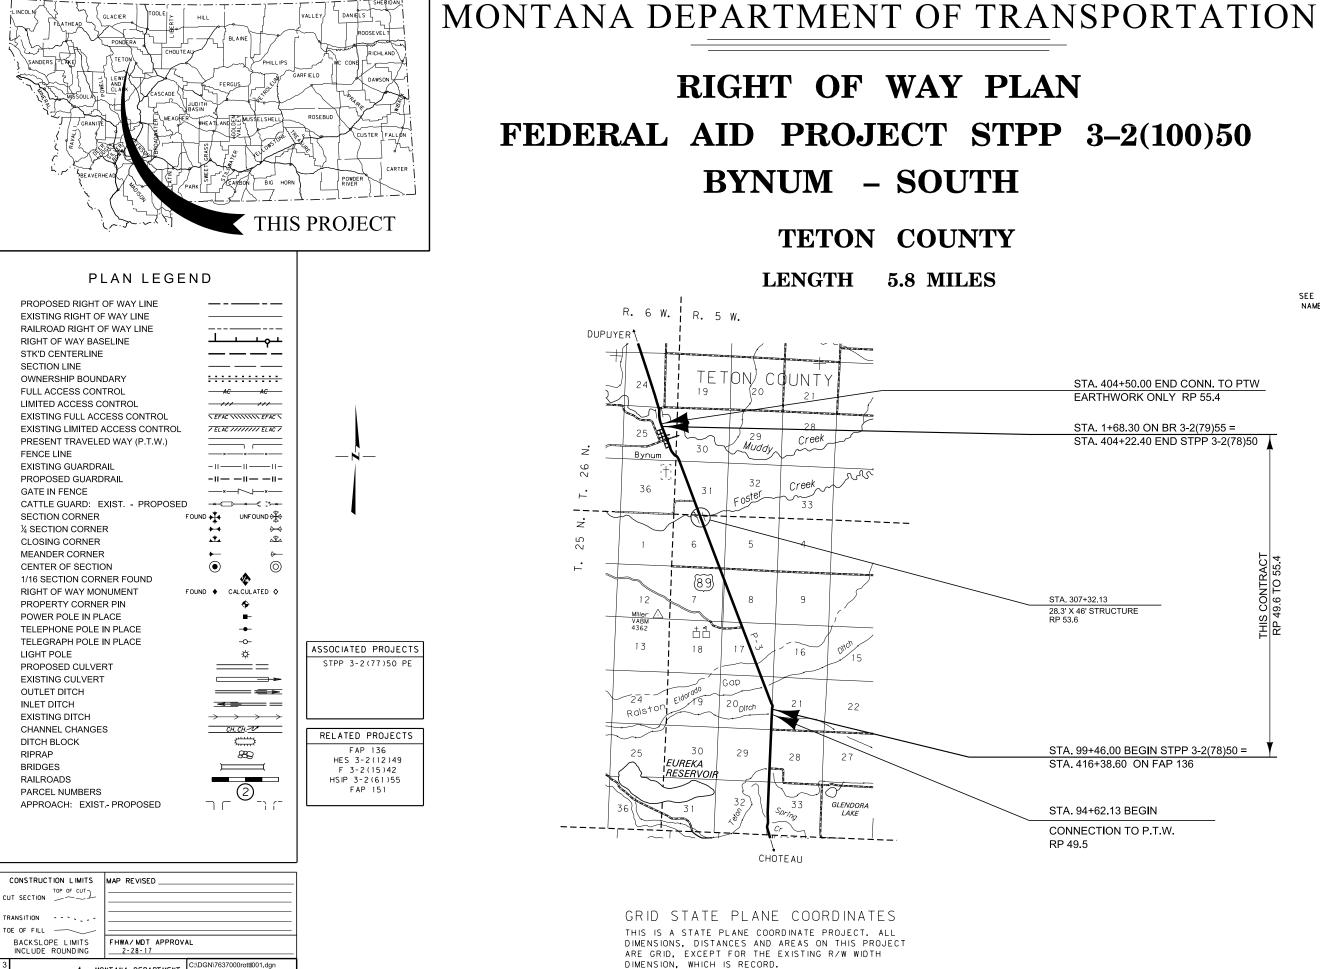

1

| STATE                    | RIGHT |     |                                         | SHEET | TOTAL  |  |
|--------------------------|-------|-----|-----------------------------------------|-------|--------|--|
| 31712                    |       | OF  | WAY                                     | NO.   | SHEETS |  |
| MONTANA                  |       | 01  | ,,,,,,,,,,,,,,,,,,,,,,,,,,,,,,,,,,,,,,, | 1     | 13     |  |
| R/W ID. STPP 3-2(100)50  |       |     |                                         |       |        |  |
| PROJECT NO. 7637-100-000 |       |     |                                         |       |        |  |
|                          | BYNUM | - 5 | оитн                                    |       |        |  |