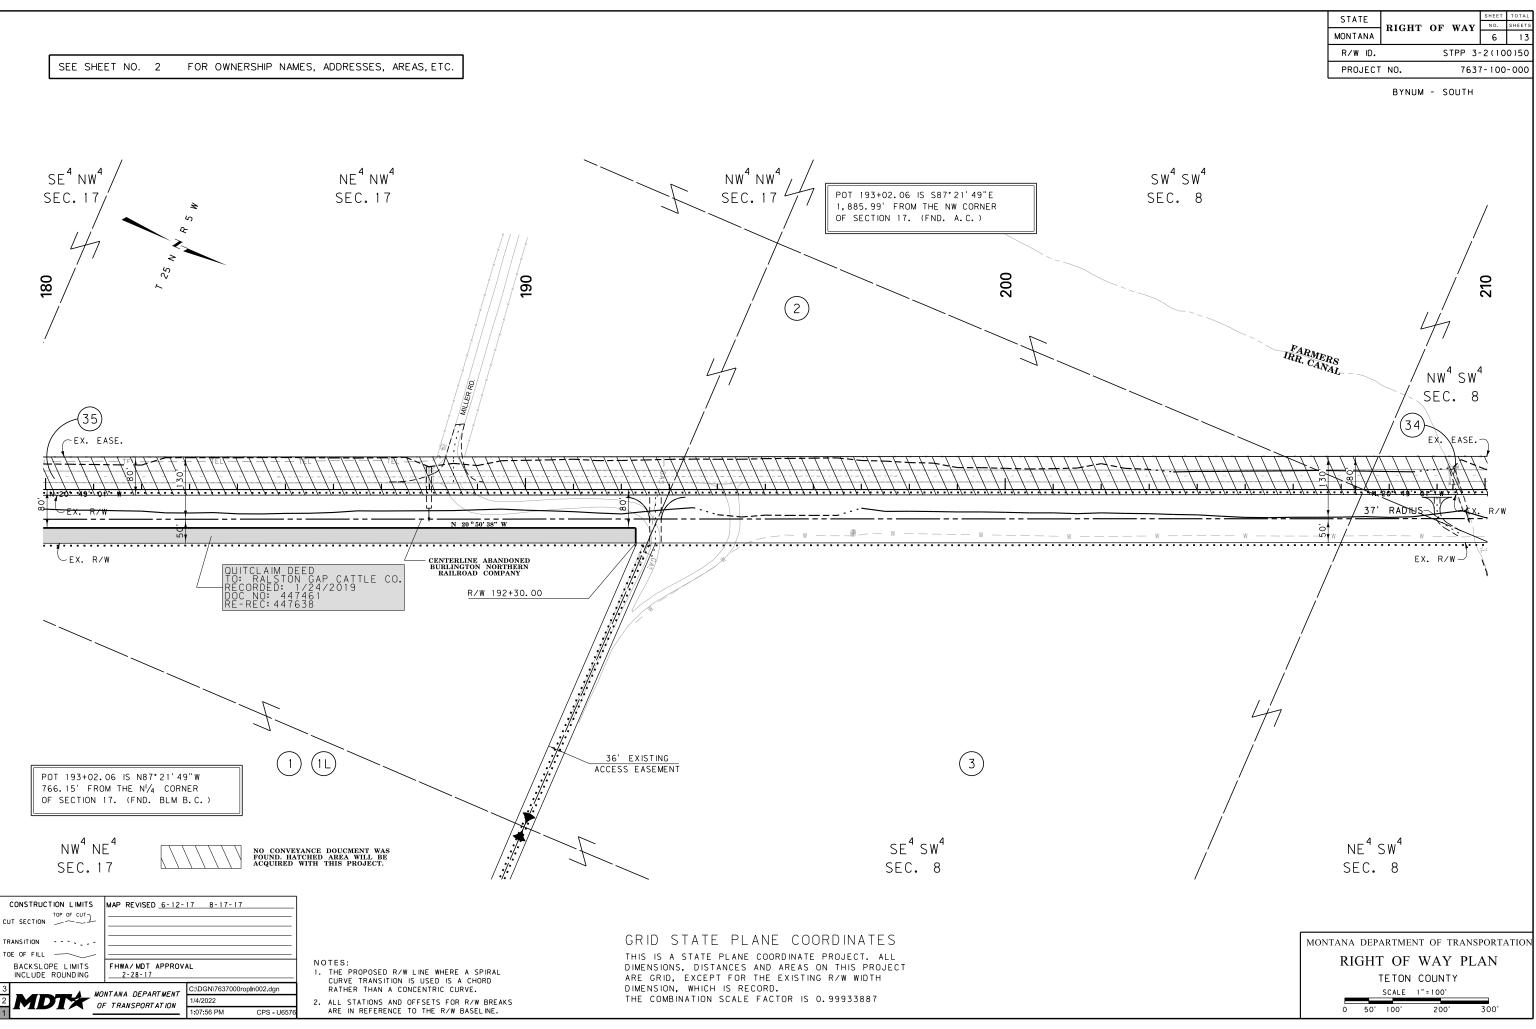

THIS CONTRACT RP 49.6 TO 55.4

|          |                                                                               |                                                                      | TOTAL      | GROSS R/W     | EX. EASE. |          | REMA | INDER | CONST. PMT. | EASEMENT | SHEE |
|----------|-------------------------------------------------------------------------------|----------------------------------------------------------------------|------------|---------------|-----------|----------|------|-------|-------------|----------|------|
| PARCEL   | NAME                                                                          | ADDRESS                                                              | AREA       | AREA          | AREA      | NET AREA | LEFT | RIGHT | AREA        | AREA     | NO.  |
| 1        | RALSTON GAP CATTLE CO                                                         | PO BOX 541, CHOTEAU, MT 59422                                        | 160.00+ AC | 7.45 AC       | * 5.61 A  | 1.84 AC  |      |       | 1.12 AC     | 0.03 AC  | 3 -  |
| 2        | MILLER COLONY, INC                                                            | 5130 US HWY 89, CHOTEAU, MT 59422                                    | 160.00+ AC | % 19.30 AC    | * 19.30 A | 0.00 AC  |      |       | 0.21 AC     |          | 4 -  |
|          |                                                                               |                                                                      |            |               |           |          |      |       |             |          |      |
| 3        | MILLER COLONY, INC                                                            | 5130 US HWY 89, CHOTEAU, MT 59422                                    |            | ATIONS ONLY   |           |          |      |       |             |          | 6 -  |
| 4        | JOANN GEBHART A/K/A JOANN L GEBHART, ET AL                                    | 5250 US HWY 89, CHOTEAU, MT 59422                                    | 160.00+ AC | 1.90 AC       | @ 1.90 A0 | 0.00 AC  |      |       |             |          | 7 -  |
| 5        | JOANN GEBHART A/K/A JOANN L GEBHART, ET AL                                    | 5250 US HWY 89, CHOTEAU, MT 59422                                    |            | FICATION ONLY |           |          |      |       |             |          | 8    |
| 6        | KAYLENE M LARSON REVOCABLE TRUST                                              | PO BOX 728, BYNUM, MT 59419                                          |            | +             | \$ 9.48 A | 0.00 AC  |      |       | 0.19 AC     |          | 8 -  |
|          |                                                                               |                                                                      |            |               |           |          |      |       |             |          |      |
| 7        | KAYLENE M LARSON REVOCABLE TRUST                                              | PO BOX 728, BYNUM, MT 59419                                          | 160.00+ AC | 2.30 AC       |           | 2.30 AC  |      |       |             |          | 8 -  |
| 8        | UNITED STATES OF AMERICA - FWS                                                | 922 BOOTLEGGER TRAIL, GREAT FALLS, MT 59404                          |            | 2.66 AC       | # 2.66 A  | 0.00 AC  |      |       |             |          | 9 -  |
|          |                                                                               |                                                                      |            |               |           |          |      |       |             |          |      |
| 9        | MILLER COLONY                                                                 | 5130 US HWY 89, CHOTEAU, MT 59422                                    | FOR NEGOT  | ATIONS ONLY   |           |          |      |       |             |          | 10 - |
| 10       | KESLER LAND & CATTLE LLP                                                      | 938 MT HWY 220, CHOTEAU, MT 59422                                    | 160.00+ AC | 7.33 AC       | * 7.33 A  | 0.00 AC  |      |       |             |          | 10 - |
|          |                                                                               |                                                                      |            |               |           |          |      |       |             |          |      |
| 11       | LAUREN ENGINEERS & CONSTRUCTORS, INC                                          | PO BOX 1761, ABILENE, TX 79604                                       | +          | FICATION ONLY | × 0.77 A/ |          |      |       |             |          | 11 - |
| 12       | TETON COUNTY CEMETERY DISTRICT & BYNUM<br>CEMETERY ASSOCIATION                | PO BOX 610, CHOTEAU, MT 59422                                        | 3.00 AC    | % 0.33 AC     | * 0.33 A  | 0.00 AC  |      |       |             |          | 12   |
| 13       | NEAL & DIANE COLLINS                                                          | 2961 11TH LANE NW, BYNUM, MT 59419                                   |            | 1.93 AC       | * 1.31 A  | 0.62 AC  |      |       | 0.01 AC     |          | 12   |
| 14       | DELETED                                                                       |                                                                      |            |               |           |          |      |       |             |          |      |
|          |                                                                               |                                                                      |            |               |           |          |      |       |             |          |      |
| 15       | MATTHEW TREXLER                                                               | 5888 NW LITTLEWOOD LN, SILVERDALE, WA 98383                          |            | 1.27 AC       |           | 1.27 AC  |      |       | 0.07 AC     |          | 12 - |
| 16       | DAVID & LAURIE TREXLER, ET AL                                                 | PO BOX 786, BYNUM, MT 59419                                          | OWNER NOTI | FICATION ONLY |           |          |      |       |             |          | 12   |
|          |                                                                               |                                                                      |            |               |           |          |      |       |             |          |      |
| 17       | TIMESCALE ADVENTURES, INC                                                     | PO BOX 786, BYNUM, MT 59419                                          |            | FICATION ONLY |           |          |      |       |             |          | 12   |
| 18       | KATHERINE MANN, ET AL                                                         | 754 SHEFFELS ROAD, GREAT FALLS, MT 59404                             | OWNER NOTI | FICATION ONLY |           |          |      |       |             |          | 12   |
| 19       | THE BRANDVOLD-TREXLER FAMILY REV LIVING TRUST                                 | PO BOX 794, BYNUM, MT 59422                                          |            |               |           |          |      |       |             |          | 12   |
| 20       | DAVID F PURKETT                                                               | PO BOX 146, CHOTEAU, MT 59422                                        |            | FICATION ONLY |           |          |      |       |             |          | 13   |
| 20       |                                                                               | TO BOX 140, CHOTEAO, MI 33422                                        |            |               |           |          |      |       |             |          |      |
| 21       | DAVID PURKETT A/K/A DAVID F PURKETT                                           | PO BOX 146, CHOTEAU, MT 59422                                        | OWNER NOTI | FICATION ONLY |           |          |      |       |             |          | 13   |
| 22       | DAVID F PURKETT                                                               | PO BOX 146, CHOTEAU, MT 59422                                        |            | FICATION ONLY |           |          |      |       |             |          | 13   |
|          |                                                                               |                                                                      |            |               |           |          |      |       |             |          |      |
| 23       | WILLIAM & GERTRUDE JOHNSON                                                    | PO BOX 845, BYNUM, MT 59419                                          | FOR NEGOT  | ATIONS ONLY   |           |          |      |       |             |          | 13   |
| 24       | WILLIAM & GERTRUDE JOHNSON                                                    | PO BOX 845, BYNUM, MT 59419                                          | OWNER NOTI | FICATION ONLY |           |          |      |       |             |          | 13   |
|          |                                                                               |                                                                      |            |               |           |          |      |       |             |          |      |
| 25       | LOREN SOLBERG                                                                 | PO BOX 759, CHOTEAU, MT 59422                                        |            | FICATION ONLY |           |          |      |       | _           |          | 13   |
| 26       | MARK W HITCHCOCK, ET AL                                                       | PO BOX 243, DUPUYER, MT 59432                                        | OWNER NOTI | FICATION ONLY |           |          |      |       |             |          | 13   |
| 27       | JD'S WILDLIFE SANCTUARY, LLC                                                  | PO BOX 714, BYNUM, MT 59419                                          |            | FICATION ONLY |           |          |      |       |             |          | 13   |
| 28       | BYNUM IRRIGATION DISTRICT                                                     | PO BOX 809, BYNUM, MT 59419                                          |            | FICATION ONLY |           |          |      |       |             |          | 13   |
|          |                                                                               |                                                                      |            |               |           |          |      |       |             |          |      |
| 29       | DONALD A & LAUREN H HANSEN                                                    | PO BOX 703, BYNUM, MT 59419                                          |            |               |           |          |      |       | 0.04 AC     |          | 13   |
| 30       | ZALES D DAVIDSON                                                              | PO BOX 1177, CHOTEAU, MT 59422                                       |            |               |           |          |      |       | 0.07 AC     |          | 13   |
|          |                                                                               |                                                                      |            |               |           |          |      |       |             |          |      |
| 31       | BRUCE M COCCOLI                                                               | PO BOX 404, CHOTEAU, MT 59422                                        |            | FICATION ONLY |           |          |      |       |             |          | 13   |
| 32       | BILLY K & SALLY J WALKER                                                      | PO BOX 726, BYNUM, MT 59419                                          | FOR NEGOT  | ATIONS ONLY   |           |          |      |       |             |          | 13   |
| 77       |                                                                               |                                                                      | E05 NE037  |               |           |          |      |       |             |          |      |
| 33<br>34 | THE ELDORADO CO-OPERATIVE CANAL COMPANY<br>FARMERS CO-OPERATIVE CANAL COMPANY | PO BOX 783, CHOTEAU, MT 59422<br>710 20TH ROAD NW, CHOTEAU, MT 59422 |            | ATIONS ONLY   |           |          |      |       |             |          | 4    |
| J4       | FARMERS CO-OFERATIVE CANAL COMPANY                                            | THO ZOTH ROAD NW, CHUTEAU, MI 39422                                  |            | INTIUNS UNLT  |           | +        |      |       |             |          | 6    |
| 35       | RALSTON GAP CATTLE CO                                                         | PO BOX 541, CHOTEAU, MT 59422                                        | FOR NEGOT  | ATIONS ONLY   |           |          |      | +     |             |          | 6    |
| 36       | BNSF RAILWAY COMPANY                                                          | 2650 LOU MENK DRIVE, FORT WORTH, TX 76131                            |            | FICATION ONLY |           |          |      |       |             |          | 9 -  |
|          |                                                                               |                                                                      |            |               |           |          |      |       |             |          |      |
| 37       | TETON COUNTY MONTANA                                                          | PO BOX 690, CHOTEAU, MT 59422                                        | FOR NEGOT  | ATIONS ONLY   |           |          |      |       |             |          | 10   |
| 155      | JOHN BRANDVOLD (PERMIT #30194)                                                | PO BOX 796, BYNUM, MT 59419                                          |            | ATIONS ONLY   |           |          |      |       |             |          | 12   |
|          |                                                                               |                                                                      |            |               |           |          |      |       |             |          |      |
| 1L       | NLD INC                                                                       | 4960 HIGHWAY 89 NORTH, CHOTEAU, MT 59422                             | FOR NEGOT  | ATIONS ONLY   |           |          |      |       |             |          | 3 -  |
|          |                                                                               |                                                                      | 1          |               | 1         |          |      |       |             |          |      |

- \* NO CONVEYANCE DOCUMENT WAS FOUND.
- @ NO CONVEYANCE DOCUMENT WAS FOUND FOR 0.50 AC.
- \$ NO CONVEYANCE DOCUMENT WAS FOUND FOR 9.22 AC.
- # NO CONVEYANCE DOCUMENT WAS FOUND FOR 1.25 AC. OBTAINED PER SPECIAL USE PERMIT # 15-031-G.
- % TO BE ACQUIRED BY QUIT CLAIM DEED.