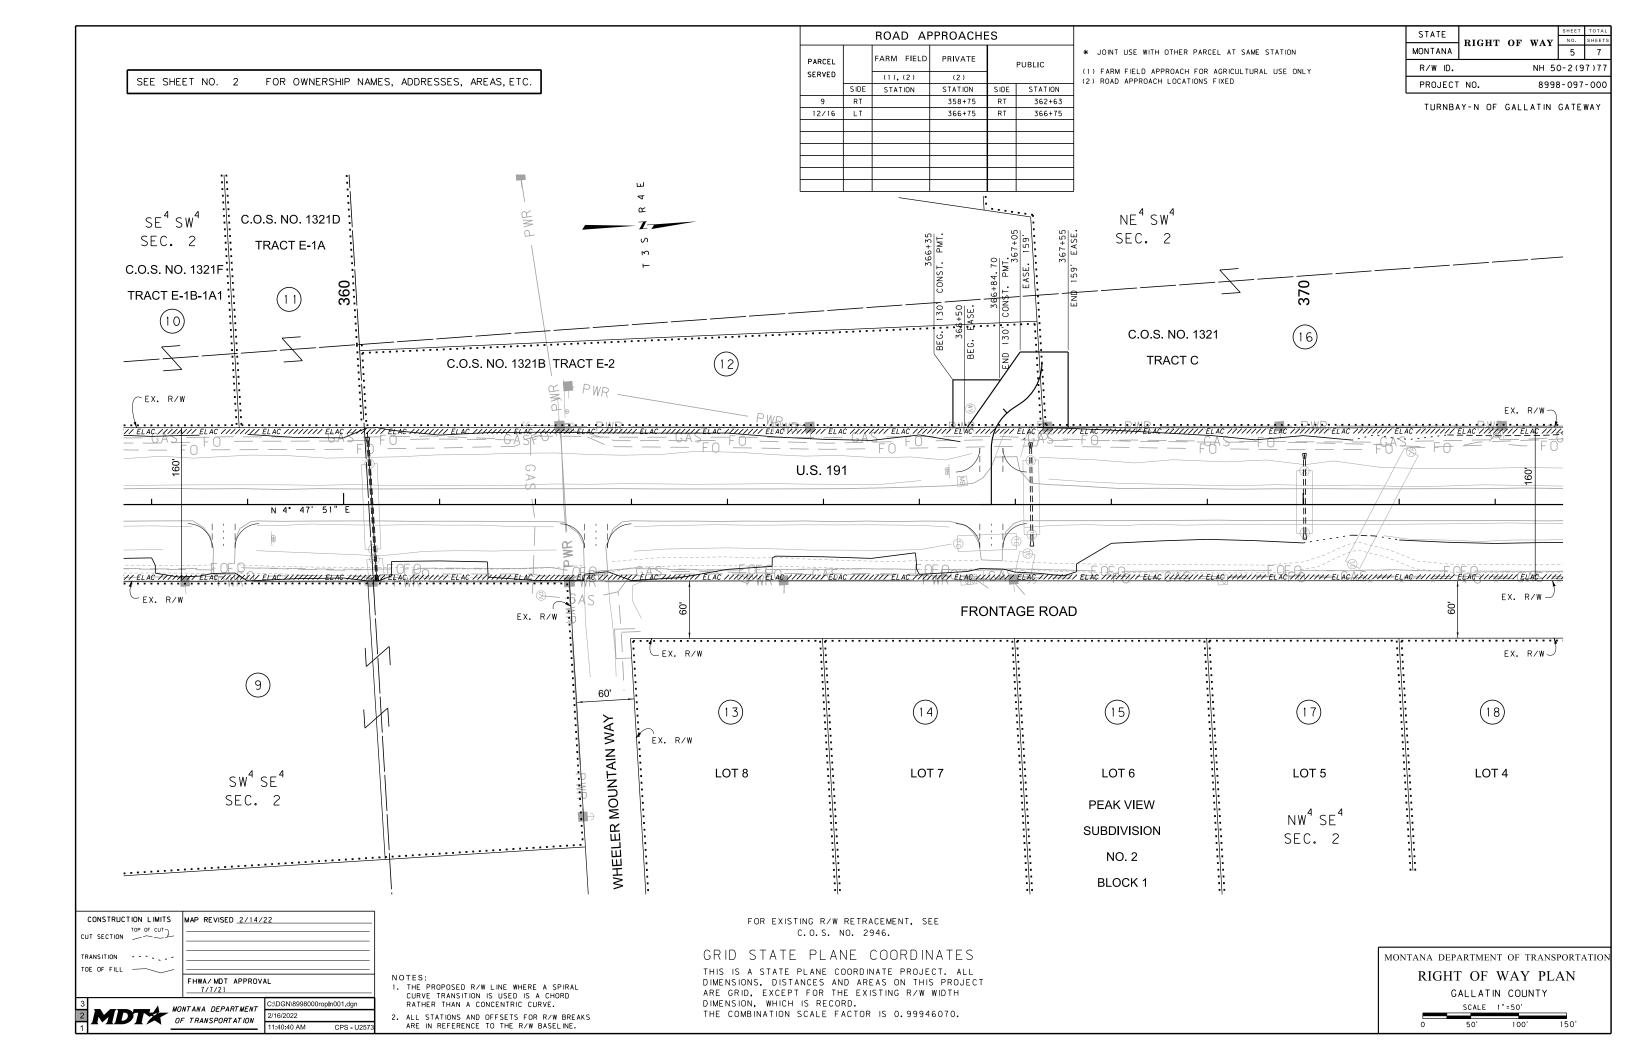

\* TO BE ACQUIRED IN THE NAMES OF EXISTING USERS.

FOR EXISTING R/W RETRACEMENT, SEE C.O.S. NO. 2946.

# GRID STATE PLANE COORDINATES

THIS IS A STATE PLANE COORDINATE PROJECT. ALL DIMENSIONS. DISTANCES AND AREAS ON THIS PROJECT ARE GRID, EXCEPT FOR THE EXISTING R/W WIDTH DIMENSION, WHICH IS RECORD.
THE COMBINATION SCALE FACTOR IS 0.99946070.