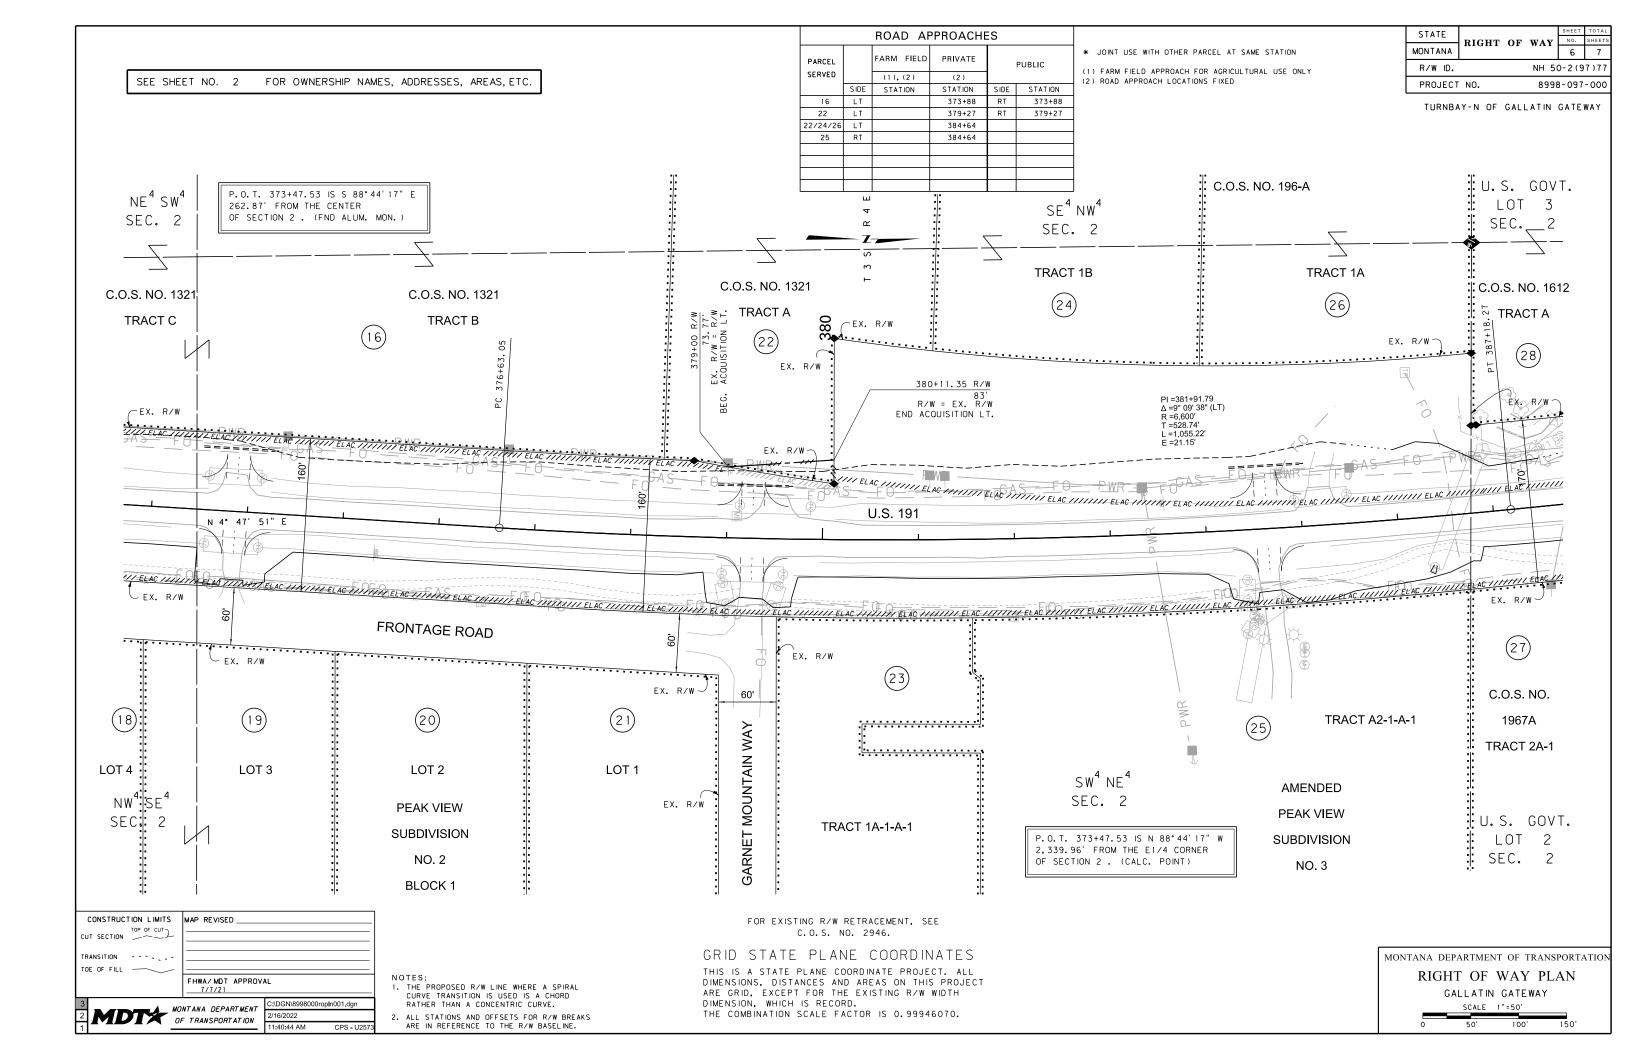

2. ALL STATIONS AND OFFSETS FOR R/W BREAKS ARE IN REFERENCE TO THE R/W BASELINE.

FOR EXISTING R/W RETRACEMENT, SEE C.O.S. NO. 2946.

# GRID STATE PLANE COORDINATES

THIS IS A STATE PLANE COORDINATE PROJECT. ALL DIMENSIONS. DISTANCES AND AREAS ON THIS PROJECT ARE GRID, EXCEPT FOR THE EXISTING R/W WIDTH DIMENSION, WHICH IS RECORD.
THE COMBINATION SCALE FACTOR IS 0.99946070.