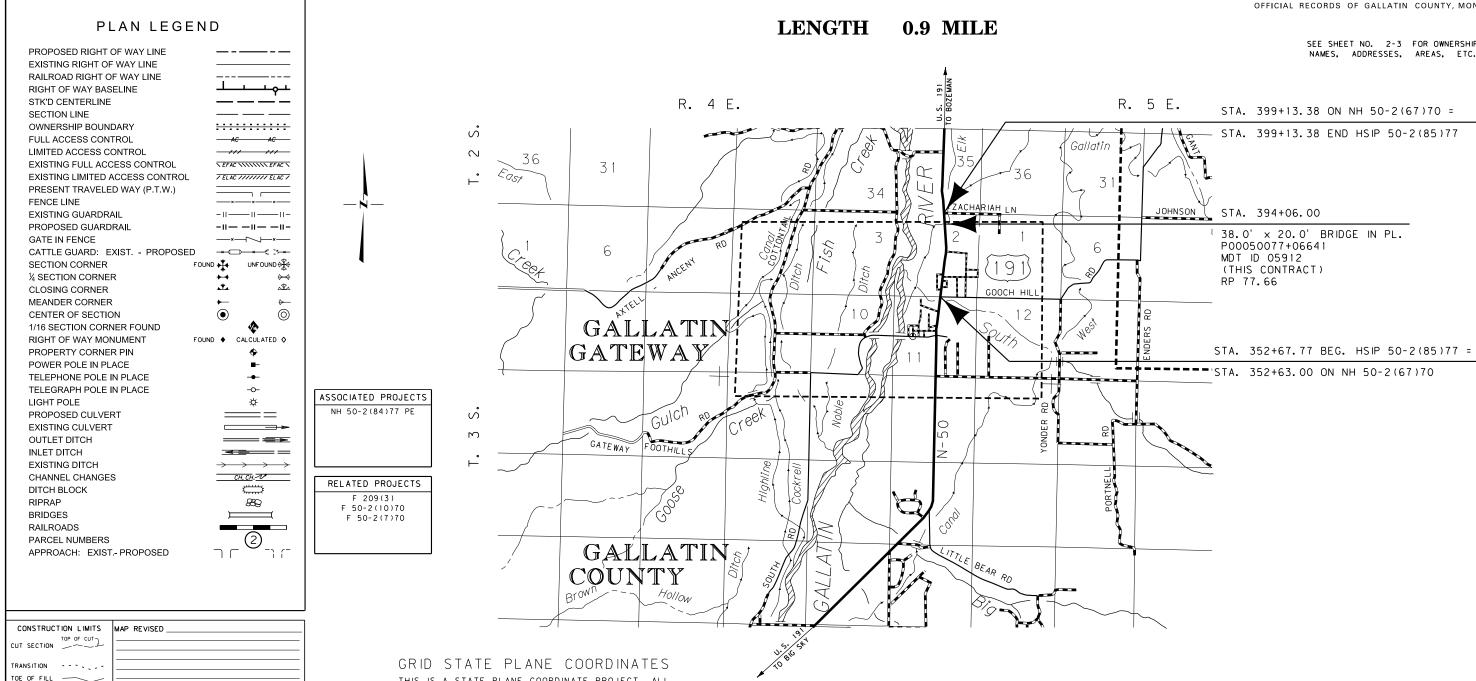

TURNBAY-N OF GALLATIN GATEWAY

# RIGHT OF WAY PLAN FEDERAL AID PROJECT NH 50-2(97)77 TURNBAY-N OF GALLATIN GATEWAY

# **GALLATIN COUNTY**

FOR EXISTING R/W RETRACEMENT, SEE

C.O.S. NO. 2946.

### AN ACCESS CONTROLLED FACILITY

ACCESS CONTROL RESOLUTION PER PROJECT F 50-2(10)70 OFFICIAL RECORDS OF GALLATIN COUNTY, MONTANA.

> SEE SHEET NO. 2-3 FOR OWNERSHIP NAMES, ADDRESSES, AREAS, ETC.

THIS IS A STATE PLANE COORDINATE PROJECT. ALL

## GRID STATE PLANE COORDINATES

THIS IS A STATE PLANE COORDINATE PROJECT. ALL DIMENSIONS, DISTANCES AND AREAS ON THIS PROJECT ARE GRID, EXCEPT FOR THE EXISTING R/W WIDTH DIMENSION, WHICH IS RECORD.
THE COMBINATION SCALE FACTOR IS 0.99946070.