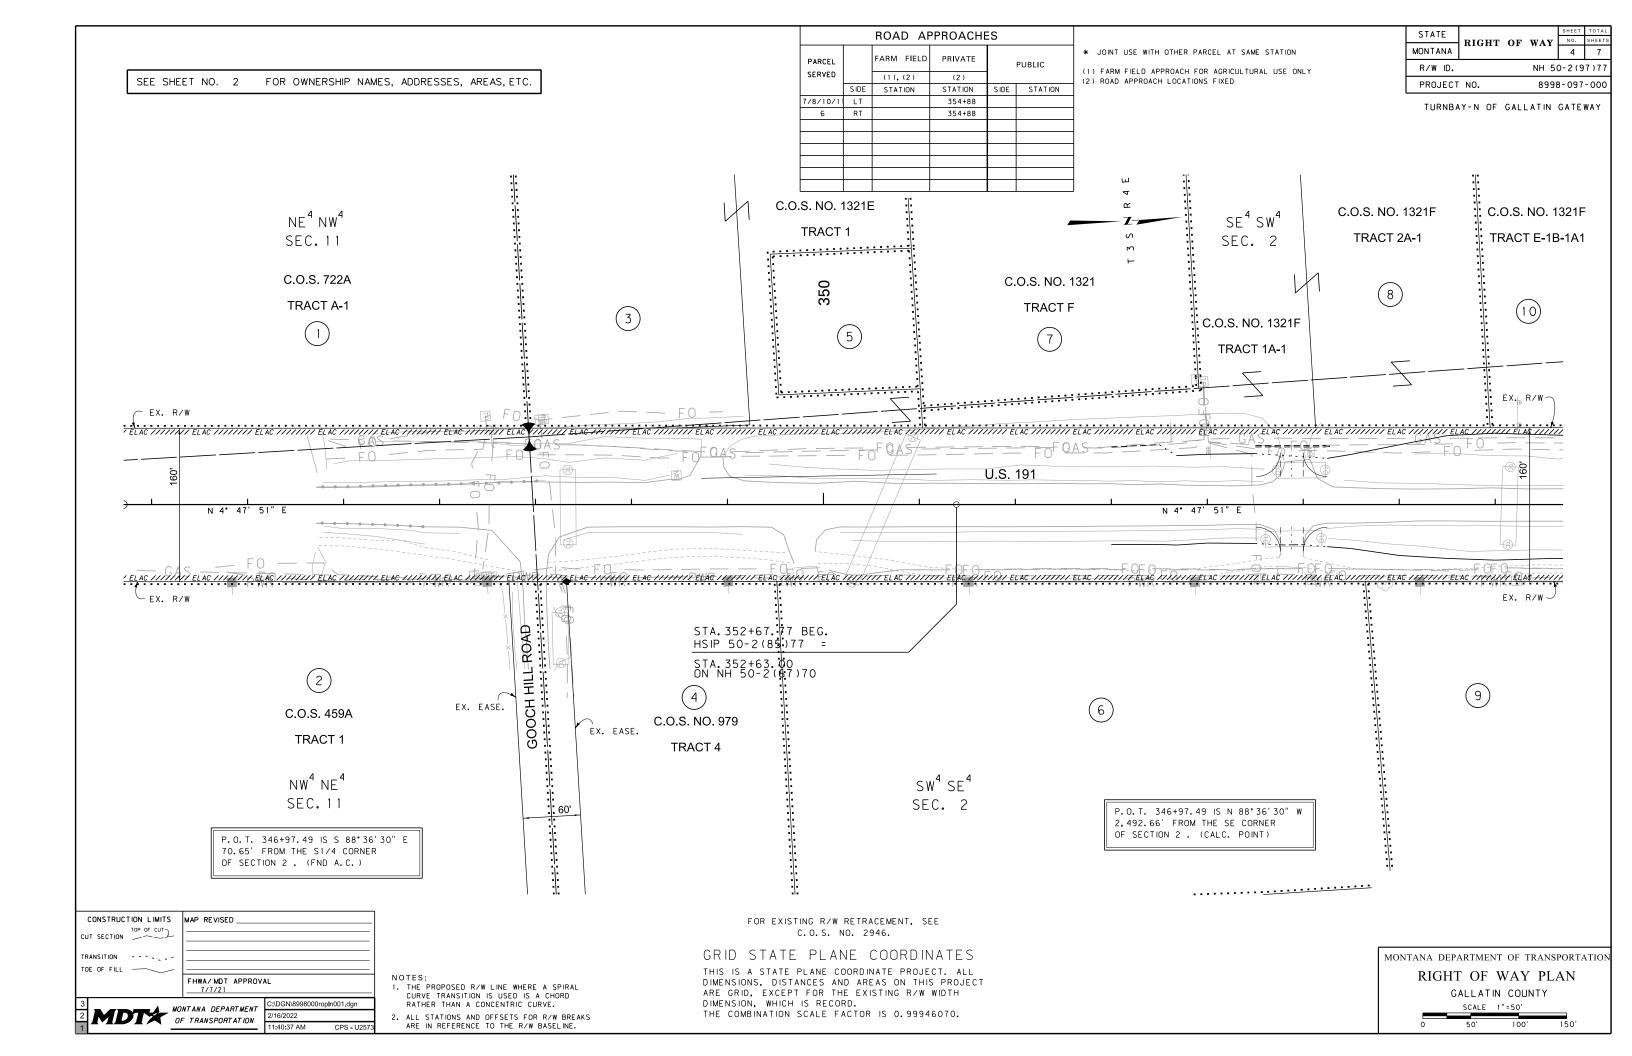

TURNBAY-N OF GALLATIN GATEWAY

\* TO BE ACQUIRED IN THE NAMES OF EXISTING USERS.

FOR EXISTING R/W RETRACEMENT, SEE C.O.S. NO. 2946.

## GRID STATE PLANE COORDINATES

THIS IS A STATE PLANE COORDINATE PROJECT. ALL DIMENSIONS, DISTANCES AND AREAS ON THIS PROJECT ARE GRID, EXCEPT FOR THE EXISTING R/W WIDTH DIMENSION, WHICH IS RECORD.
THE COMBINATION SCALE FACTOR IS 0.99946070.