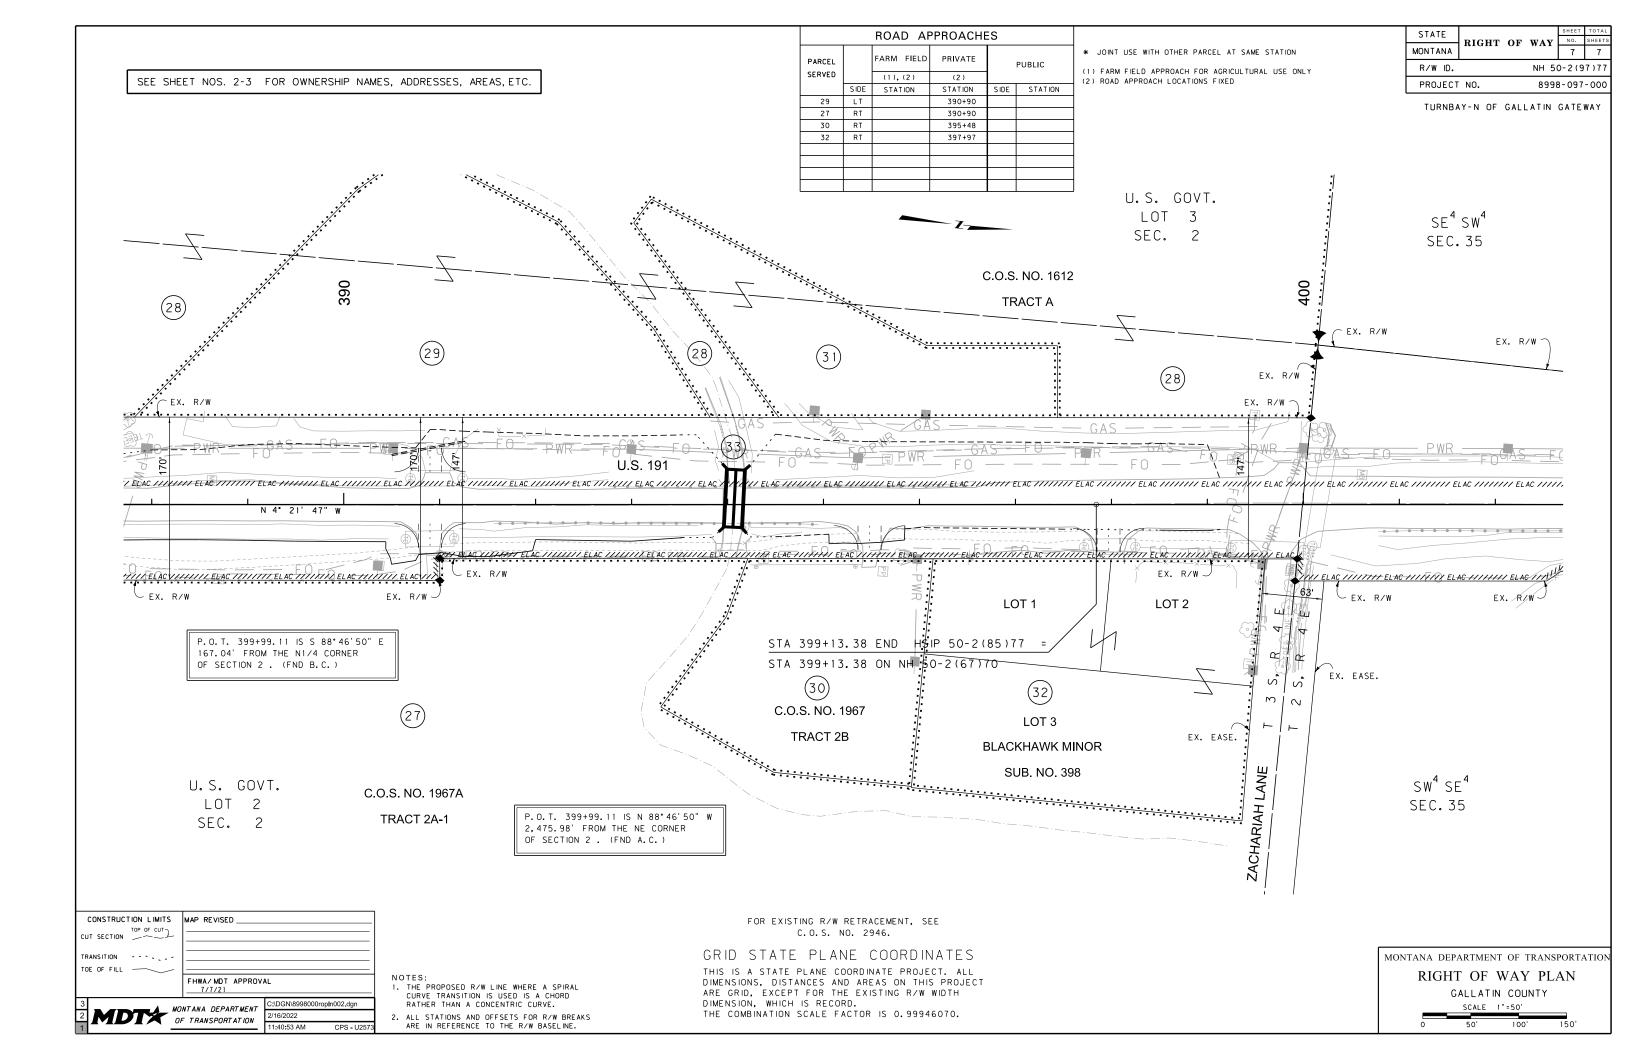

# MONTANA DEPARTMENT OF TRANSPORTATION

| STATE   |          |             |               | SHEET | TOTAL  |  |  |  |
|---------|----------|-------------|---------------|-------|--------|--|--|--|
| STATE   | RIGHT    | OF          | WAV           | NO.   | SHEETS |  |  |  |
| MONTANA | ltiGii i |             | WAI           | 1     | 7      |  |  |  |
| R/W ID. |          |             | NH 50-2(97)77 |       |        |  |  |  |
| PROJECT | NO.      | 8998-097-00 |               |       |        |  |  |  |

TURNBAY-N OF GALLATIN GATEWAY

# **GALLATIN COUNTY**

FOR EXISTING R/W RETRACEMENT, SEE

C.O.S. NO. 2946.

### AN ACCESS CONTROLLED FACILITY

ACCESS CONTROL RESOLUTION PER PROJECT F 50-2(10)70 OFFICIAL RECORDS OF GALLATIN COUNTY, MONTANA.

> SEE SHEET NO. 2-3 FOR OWNERSHIP NAMES, ADDRESSES, AREAS, ETC.

THIS IS A STATE PLANE COORDINATE PROJECT. ALL

ARE GRID, EXCEPT FOR THE EXISTING R/W WIDTH

THE COMBINATION SCALE FACTOR IS 0.99946070.

DIMENSION, WHICH IS RECORD.

DIMENSIONS, DISTANCES AND AREAS ON THIS PROJECT

|        |                                         |                                                | OWNERS        | HIP               |                   |          |              |                |             |                  |              |
|--------|-----------------------------------------|------------------------------------------------|---------------|-------------------|-------------------|----------|--------------|----------------|-------------|------------------|--------------|
| PARCEL | NAME                                    | ADDRESS                                        | TOTAL<br>AREA | GROSS R/W<br>AREA | EX. EASE.<br>AREA | NET AREA | REMA<br>LEFT | INDER<br>RIGHT | CONST. PMT. | EASEMENT<br>AREA | SHEET<br>NO. |
| 1      | RONALD C. PAGE                          | PO BOX 743, GALLATIN GATEWAY, MT 59730         |               |                   | ICATION ONLY      |          |              | TAIGHT.        |             |                  | 4            |
| 2      | LUTSEN, LLC                             | 22 INDIAN PAINT BRUSH DR, BOZEMAN, MT 59718    |               | OWNER NOTIF       | ICATION ONLY      |          |              |                |             |                  | 4            |
| 3      | DOUGLAS A. & DEBORAH JOHNSON            | PO BOX 506, GALLATIN GATEWAY, MT 59730         |               | OWNER NOTIF       | ICATION ONLY      |          |              |                |             |                  | 4            |
| 4      |                                         |                                                |               |                   |                   |          |              |                |             |                  | 4            |
|        | SUSAN LANTOW LIVING TRUST               | 22 COMLEYVILLE RD, ENNIS, MT 59729             |               |                   | ICATION ONLY      |          |              |                |             |                  | 4            |
| 5      | JACK ALAN JOHNSON                       | 76805 GALLATIN RD, BOZEMAN, MT 59718           |               | OWNER NOTIF       | ICATION ONLY      |          |              |                |             |                  | 4            |
| 6      | JAN MIDDLETON LLC                       | 709 OAKWOOD DR, BELGRADE, MT 59714             |               | FOR NEGOTI        | ATIONS ONLY       |          |              |                |             |                  | 4            |
| 7      | WILLIAM R. & KIIRA M. BAUERLE, ETAL     | 8585 GOOCH HILL RD, BOZEMAN, MT 59718          |               | FOR NEGOTI        | ATIONS ONLY       |          |              |                |             |                  | 4            |
| 8      | YELLOWSTONE GROUP LTD LLC               | PO BOX 774, GALLATIN GATEWAY, MT 59730         |               | FOR NEGOTI        | ATIONS ONLY       |          |              |                |             |                  | 4            |
| 9      | THE BRIDGE                              | PO BOX 189, BELGRADE, MT 59714                 |               | FOR NEGOTI        | ATIONS ONLY       |          |              |                |             |                  | 4-5          |
| 10     | RIBENSLEY RI, LLC                       | 48 EAGLES NEST DR, BOZEMAN, MT 59718           |               | FOR NECOTI        | ATIONS ONLY       |          |              |                |             |                  | 4-5          |
|        |                                         |                                                |               |                   |                   |          |              |                |             |                  |              |
| 11     | YOOPER WALL SYSTEMS, INC                | PO BOX 160131, BIG SKY, MT 59716               |               | FOR NEGOTI        | ATIONS ONLY       |          |              |                |             |                  | 5            |
| 12     | TIMOTHY C. CAMPBELL                     | 113 LEWIS LN, HAMILTON, MT 59840               |               |                   |                   |          |              |                | 0.04 AC     | * 0.09 AC        | 5            |
| 13     | KEN & MARY SHEPHERD                     | 1510 PARK VIEW PL, BOZEMAN, MT 59715           |               | OWNER NOTIF       | ICATION ONLY      |          |              |                |             |                  | 5            |
| 14     | RICHARD D. MACKAY FAMILY TRUST          | 268 PINE CREEK DR, BOZEMAN, MT 59718           |               | OWNER NOTIF       | ICATION ONLY      |          |              |                |             |                  | 5            |
| 15     | CHRISTOPHER J. LOHSS                    | PO BOX 556, GALLATIN GATEWAY, MT 59730         |               | OWNER NOTIF       | ICATION ONLY      |          |              |                |             |                  | 5            |
| 16     | DIAMOND C CATTLE, INC.                  | PO BOX 129, MELSTONE, MT 59054                 |               |                   |                   |          |              |                |             | * 0.05 AC        | 5-6          |
| 10     | DIAMOND C CATTLE, INC.                  | TO BOX 123, MEESTONE, WIT 33034                |               |                   |                   |          |              |                |             | * 0.03 AC        |              |
| 17     | RICK SECORA                             | 49820 GALLATIN RD, GALLATIN GATEWAY, MT 59715  |               | OWNER NOTIF       | ICATION ONLY      |          |              |                |             |                  | 5            |
| 18     | 77260 GALLATIN ROAD LLC                 | 49820 GALLATIN RD, GALLATIN GATEWAY, MT 59715  |               | OWNER NOTIF       | ICATION ONLY      |          |              |                |             |                  | 5-6          |
| 19     | 77260 GALLATIN ROAD LLC                 | 49820 GALLATIN RD, GALLATIN GATEWAY, MT 59715  |               |                   | ICATION ONLY      |          |              |                |             |                  | 6            |
| 13     | TIZOU GALLATIN NOAD ELC                 | AJOZO GALLATIN NO, GALLATIN GATERAT, WIT JULIA |               | OWNER NOTE        | ICATION ONL!      |          |              |                |             |                  |              |
| 20     | 77300 GALLATIN ROAD LLC                 | PO BOX 223, GALLATIN GATEWAY, MT 59730         |               | OWNER NOTIF       | ICATION ONLY      |          |              |                |             |                  | 6            |
| 21     | LARRY W. JOHNSON RECOVABLE FAMILY TRUST | 64 GARNET MOUNTAIN WAY, BOZEMAN, MT 59718      |               | OWNER NOTIF       | ICATION ONLY      |          |              |                |             |                  | 6            |
|        | LARRY W. JOHNSON                        |                                                | 9.633 AC      | 0.03 AC           |                   | 0.03 AC  |              |                |             |                  | 6            |
| 22     |                                         | 77327 GALLATIN RD, BOZEMAN, MT 59718           | 9.633 AC      |                   |                   | 0.03 AC  |              |                |             |                  |              |
| 23     | JONATHAN JOHN BOCKNESS                  | PO BOX 3183, BOZEMAN, MT 59772                 |               | OWNER NOTIF       | ICATION ONLY      |          |              |                |             |                  | 6            |
| 24     | JOHNSON 2004 TRUST                      | PO BOX 161473, BIG SKY, MT 59716               |               | FOR NEGOTI        | ATIONS ONLY       |          |              |                |             |                  | 6            |
|        |                                         |                                                |               |                   |                   |          |              |                |             |                  |              |
| 25     | GRAVEL HOLLOW, LLC                      | PO BOX 160718, BIG SKY, MT 59716               |               | FOR NEGOTI        | ATIONS ONLY       |          |              |                |             |                  | 6            |
| 26     | JAMES L. & LINETTE J. JOHNSON           | 77325 GALLATIN RD, BOZEMAN, MT 59718           |               | FOR NEGOTI        | ATIONS ONLY       |          |              |                |             |                  | 6            |
| 27     | GARY L. WARD                            | PO BOX 69, GALLATIN GATEWAY, MT 59730          |               | FOR NEGOTI        | ATIONS ONLY       |          |              |                |             |                  | 6-7          |
| 28     | PAUL D. & MAROLYN J. STANLEY TUST       | 160 SOMERSET RD, PIEDMONT, CA 94611            |               | OWNER NOTIF       | ICATION ONLY      |          |              |                |             |                  | 6-7          |
| 29     | LARRY & OLIVIA LEE MORRIS               | PO BOX 416, GALLATIN GATEWAY, MT 59730         |               | FOR NEGOTI        | ATIONS ONLY       |          |              |                |             |                  | 7            |
|        | •                                       |                                                | •             |                   |                   | ·        |              | •              | •           | ·                |              |

\* TO BE ACQUIRED IN THE NAMES OF EXISTING USERS.

FOR EXISTING R/W RETRACEMENT, SEE C.O.S. NO. 2946.

## GRID STATE PLANE COORDINATES

THIS IS A STATE PLANE COORDINATE PROJECT. ALL DIMENSIONS, DISTANCES AND AREAS ON THIS PROJECT ARE GRID, EXCEPT FOR THE EXISTING R/W WIDTH DIMENSION, WHICH IS RECORD.
THE COMBINATION SCALE FACTOR IS 0.99946070.

MONTANA DEPARTMENT
OF TRANSPORTATION

NOTES:

1. THE PROPOSED R/W LINE WHERE A SPIRAL CURVE TRANSITION IS USED IS A CHORD RATHER THAN A CONCENTRIC CURVE.

2. ALL STATIONS AND OFFSETS FOR R/W BREAKS ARE IN REFERENCE TO THE R/W BASELINE.