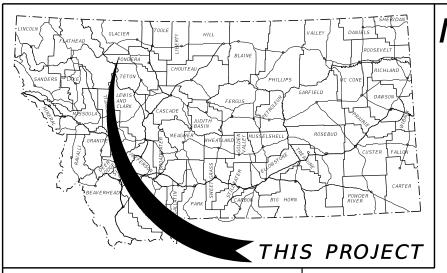

# RIGHT OF WAY PLAN FEDERAL AID PROJECT TA 37(44) MULTI-USE PATH-HEART BUTTE

## PONDERA COUNTY