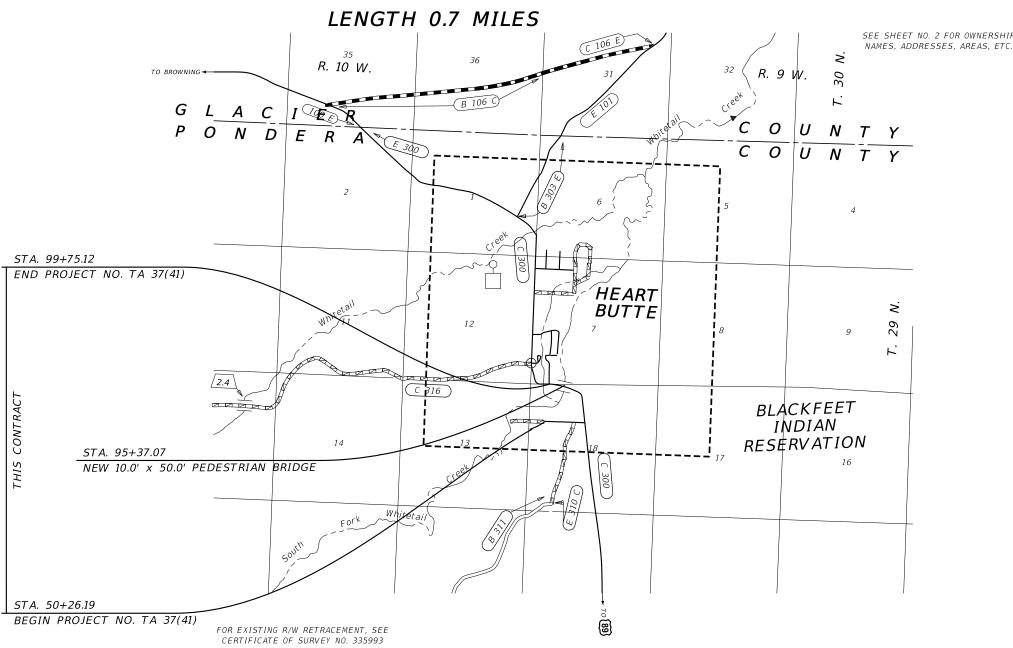

MONTANA DEPARTMENT OF TRANSPORTATION

SEE SHEET NO. 2 FOR OWNERSHIP

GRID STATE PLANE COORDINATES

THIS IS A STATE PLANE COORDINATE PROJECT. ALL DIMENSIONS, DISTANCES AND AREAS ON THIS PROJECT ARE GRID, EXCEPT FOR THE EXISTING R/W WIDTH DIMENSION, WHICH IS RECORD. THE COMBINATION SCALE FACTOR IS 0.99942279

\* TO BE ACQUIRED AS EASEMENT IN THE NAME OF BLACKFEET TRIBE

FOR EXISTING R/W RETRACEMENT, SEE CERTIFICATE OF SURVEY NO. 335993