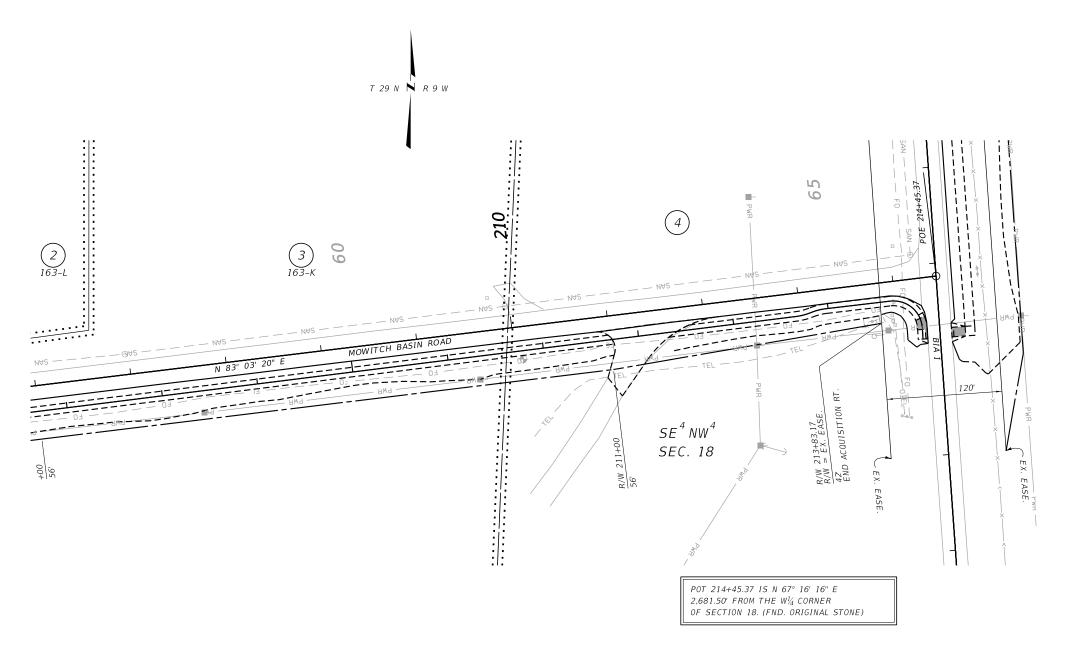

#### NOTES:

1. THE PROPOSED R/W LINE WHERE A SPIRAL CURVE TRANSITION IS USED IS A CHORD RATHER THAN A CONCENTRIC CURVE.

2. ALL STATIONS AND OFFSETS FOR R/W BREAKS ARE IN REFERENCE TO THE R/W BASELINE. FOR EXISTING R/W RETRACEMENT, SEE CERTIFICATE OF SURVEY NO. 335993