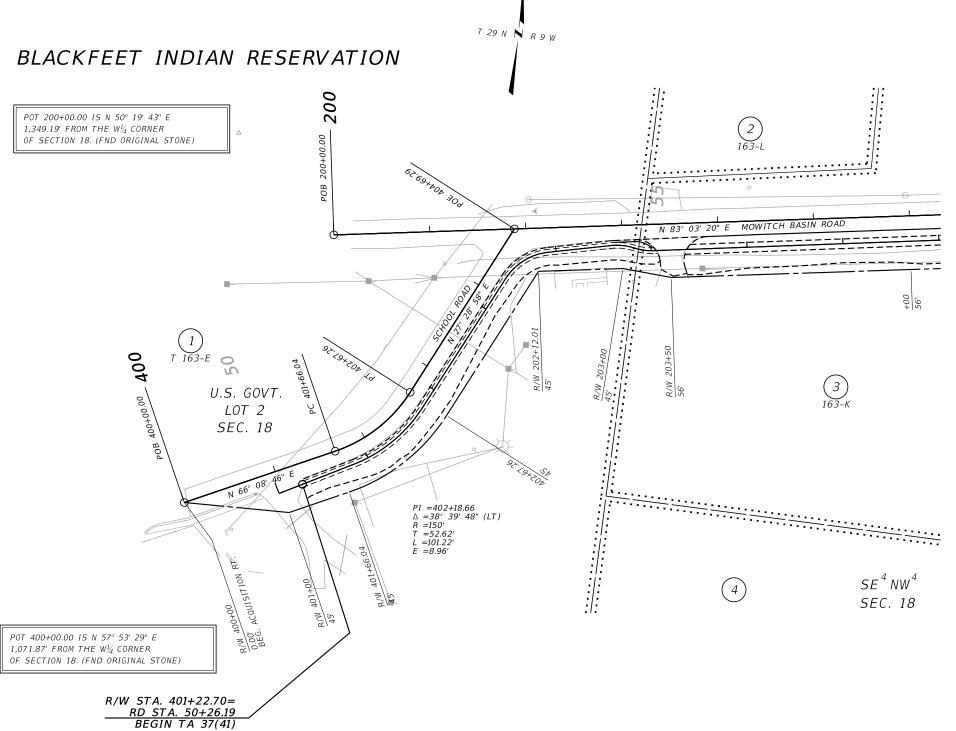

NOTES:

1. THE PROPOSED R/W LINE WHERE A SPIRAL CURVE TRANSITION IS USED IS A CHORD RATHER THAN A CONCENTRIC CURVE.

2. ALL STATIONS AND OFFSETS FOR R/W BREAKS ARE IN REFERENCE TO THE R/W BASELINE. FOR EXISTING R/W RETRACEMENT, SEE CERTIFICATE OF SURVEY NO. 335993