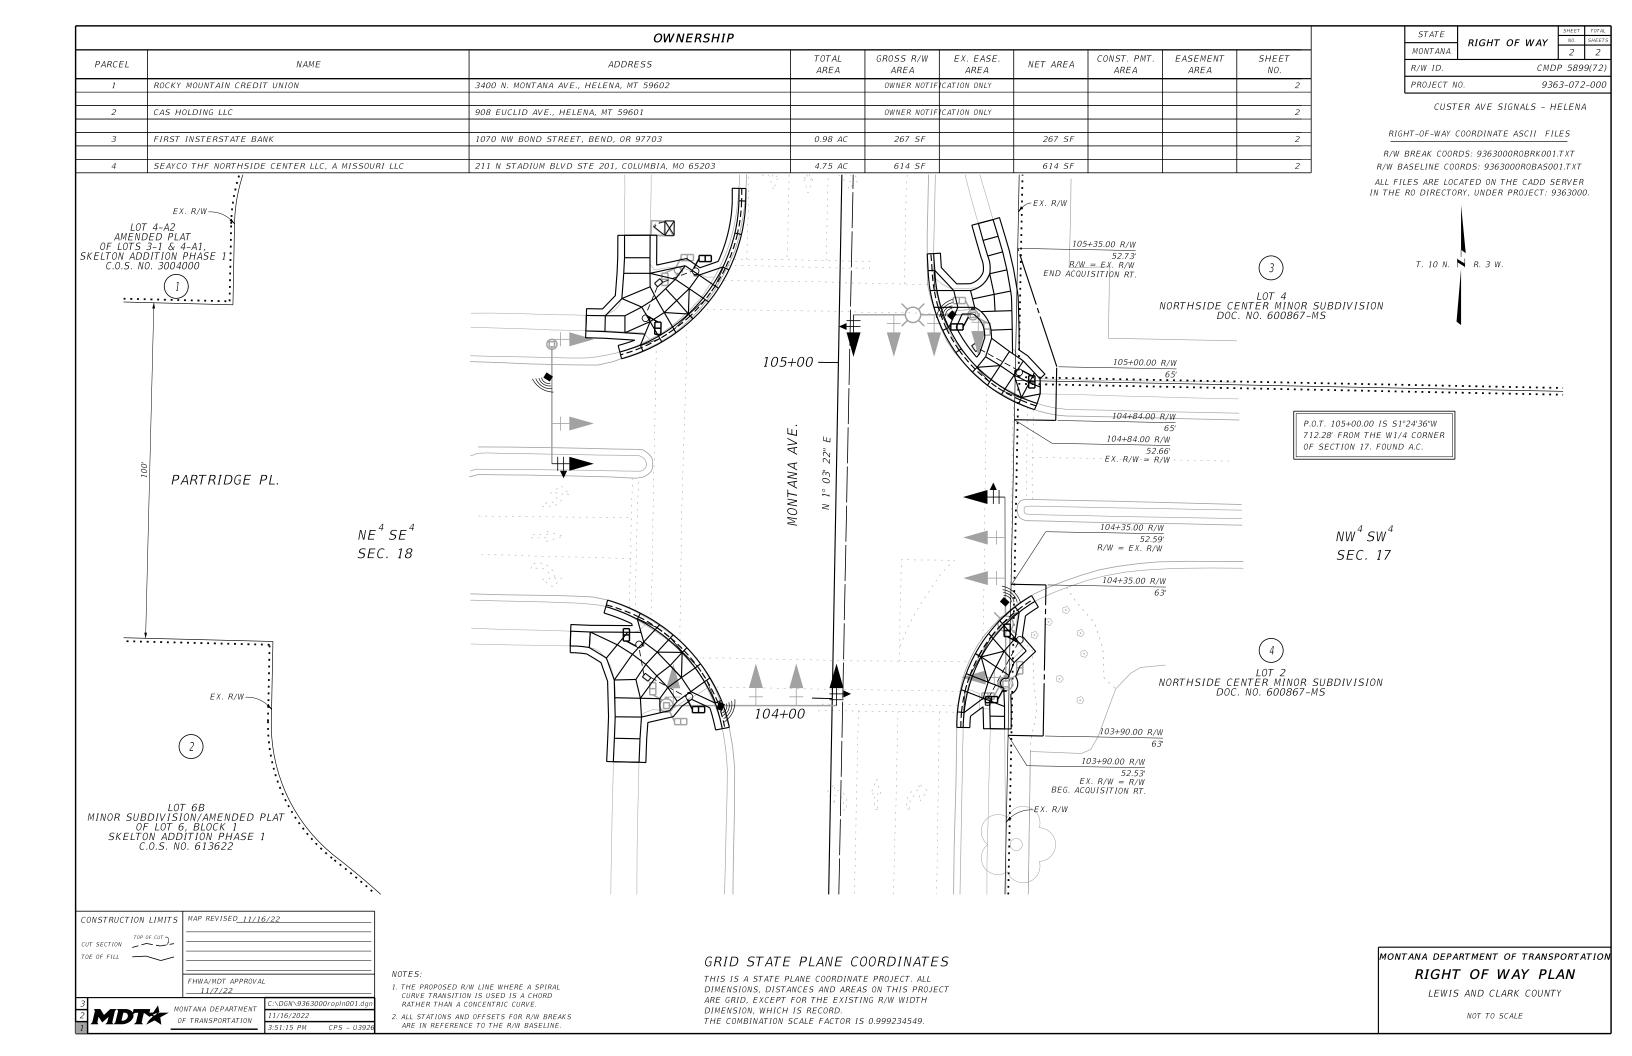

## MONTANA DEPARTMENT OF TRANSPORTATION MONTANA

SEE SHEET NO. 2 FOR OWNERSHIP

NAMES, ADDRESSES, AREAS, ETC.

CUSTER AVE SIGNALS - HELENA

## RIGHT OF WAY PLAN FEDERAL AID PROJECT CMDP 5899(72) CUSTER AVE SIGNALS - HELENA

LEWIS AND CLARK COUNTY

R. 3 W.

LENGTH NA MILES

PLAN LEGEND

PROPOSED RIGHT OF WAY LINE EXISTING RIGHT OF WAY LINE RAILROAD RIGHT OF WAY LINE RIGHT OF WAY BASELINE STK'D CENTERLINE SECTION LINE ...... OWNERSHIP BOUNDARY FULL ACCESS CONTROL LIMITED ACCESS CONTROL EXISTING FULL ACCESS CONTROL WWW EFAC WWW EXISTING LIMITED ACCESS CONTROL 7//// ELAC //// PRESENT TRAVELED WAY (P.T.W.) FENCE LINE EXISTING GUARDRAIL PROPOSED GUARDRAIL GATE IN FENCE CATTLE GUARD: EXIST. - PROPOSED 🖨 🖘 SECTION CORNER FOUND 🙀 UNFOUND 🙀 1/4 SECTION CORNER CLOSING CORNER MEANDER CORNER CENTER OF SECTION 0 1/16 SECTION CORNER FOUND RIGHT OF WAY MONUMENT FOUND CALCULATED PROPERTY CORNER PIN POWER POLE IN PLACE TELEPHONE POLE IN PLACE TELEGRAPH POLE IN PLACE LIGHT POLE ₹5 PROPOSED CULVERT ====== EXISTING CULVERT OUTLET DITCH INLET DITCH EXISTING DITCH -->--> CHANNEL CHANGES DITCH BLOCK **====** RIPRAP 889 BRIDGES RAILROADS PARCEL NUMBERS

R. 3 W. N MONTANA AVE. AND PARTRIDGE PL. -E CUSTER AVE. AND WEST I-15 EXIT - $\sim$  $\sim$ E CUSTER AVE. AND N SANDERS ST. -CUSTER AVE. AND N MONTANA AVE.-S–231 מהוחוחותות - U - 5-8-02 ASSOCIATED PROJECTS CMDP 5899(60) PE RELATED PROJECTS I MONTANA AVE. AND TARA CT. IM-MT 15-4(107)193 (ÙRBAŃ: