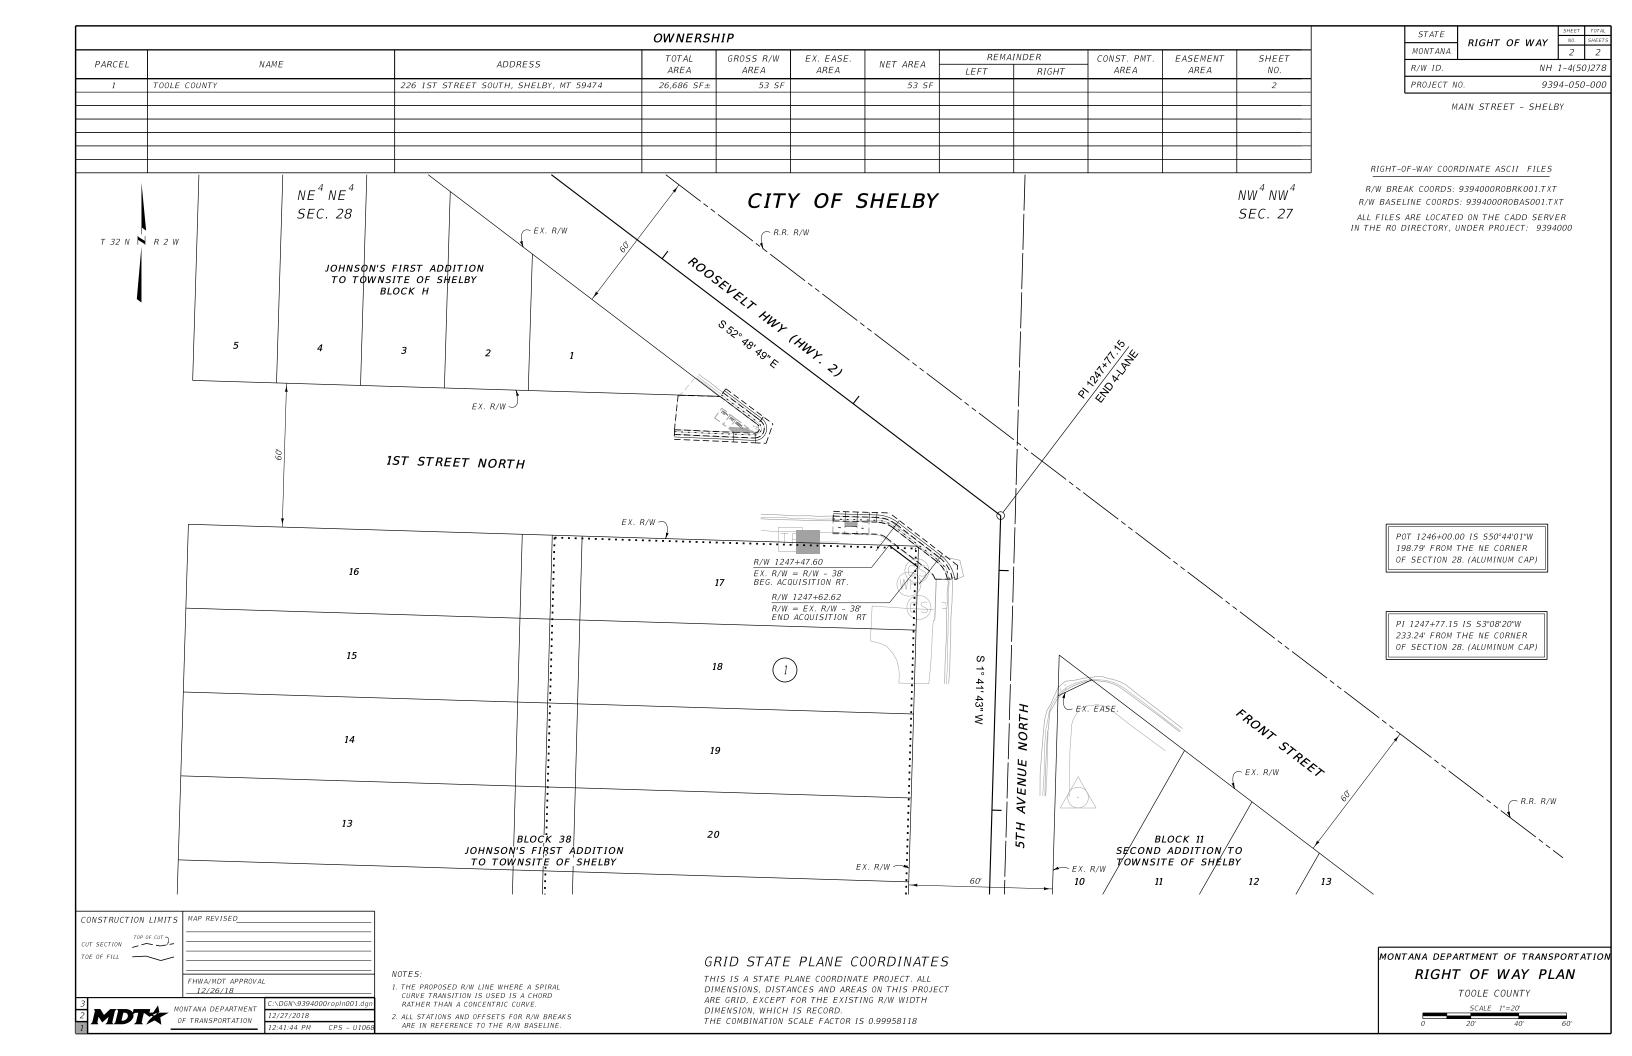

## MONTANA DEPARTMENT OF TRANSPORTATION

RIGHT OF WAY MONTANA NH 1-4(50)278 PROJECT NO. 9394-050-000

MAIN STREET - SHELBY

RIGHT OF WAY PLAN

FEDERAL AID PROJECT NH 1-4(50)278 MAIN STREET - SHELBY

TOOLE COUNTY

> MONTANA DEPARTMENT OF TRANSPORTATION

GRID STATE PLANE COORDINATES

THIS IS A STATE PLANE COORDINATE PROJECT. ALL DIMENSIONS, DISTANCES AND AREAS ON THIS PROJECT ARE GRID, EXCEPT FOR THE EXISTING R/W WIDTH DIMENSION, WHICH IS RECORD THE COMBINATION SCALE FACTOR IS 0.99958118