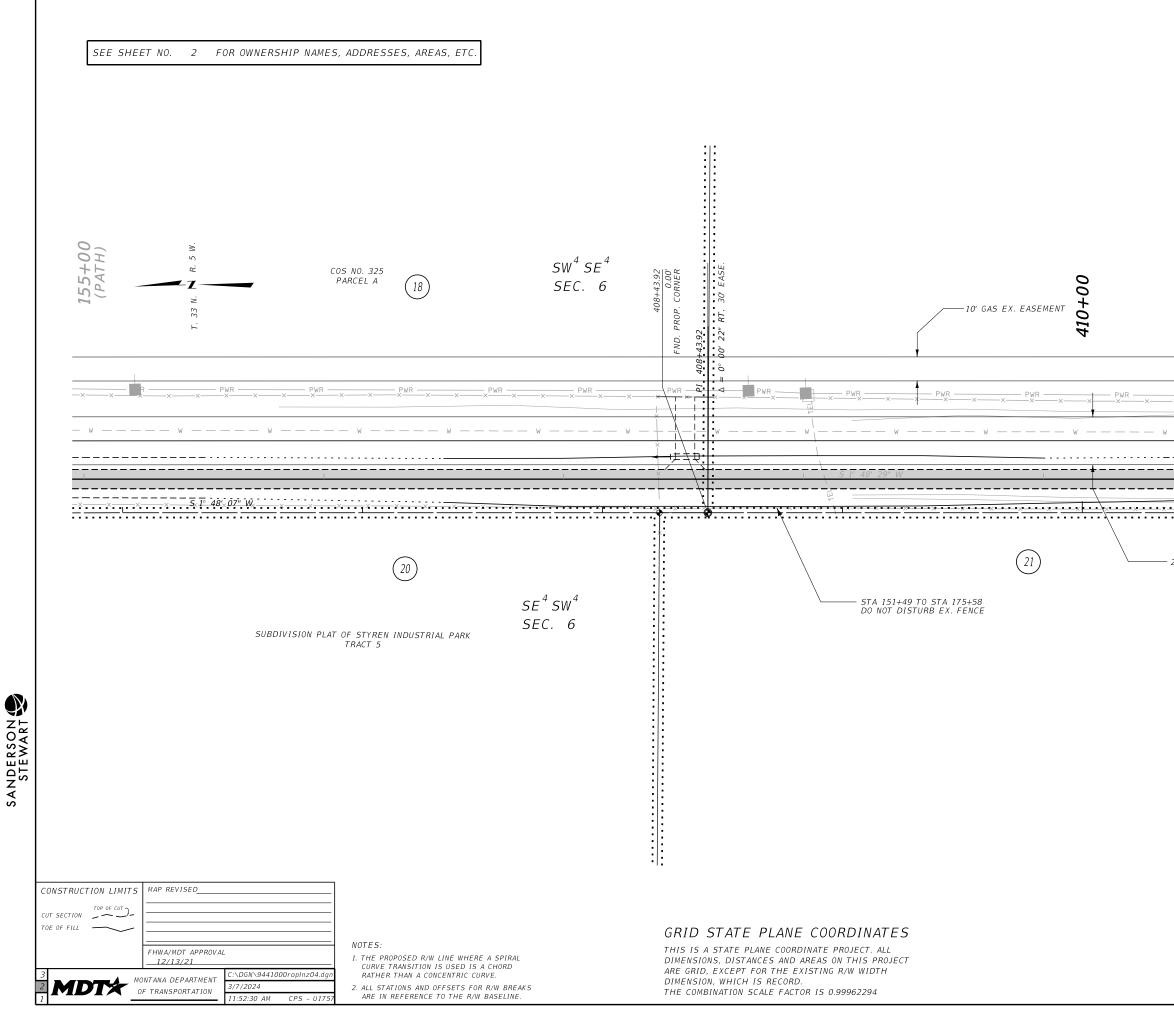

MONTANA DEPARTMENT OF TRANSPORTATION RIGHT OF WAY PLAN GLACIER COUNTY

SEE SHEET NO. 2 FOR OWNERSHIP NAMES, ADDRESSES, AREAS, ETC

|                                                     | STATE     |          |      |         | SHEET    | TOTAL        |
|-----------------------------------------------------|-----------|----------|------|---------|----------|--------------|
|                                                     | MONTANA   | RIGHT    | OF   | WAY     | NО.<br>З | sheets<br>16 |
|                                                     | R/W ID.   |          |      |         |          | 8(69)        |
|                                                     | PROJECT N | 2.       |      | 944     | 1-069    |              |
|                                                     |           |          |      |         |          | 000          |
|                                                     | NY H,     | AGEN RD  | PATI | H-CUT E | BANK     |              |
|                                                     |           |          |      |         |          |              |
|                                                     |           |          |      |         |          |              |
|                                                     |           |          |      |         |          |              |
| :/:                                                 |           |          |      |         |          |              |
| :::                                                 |           |          |      |         |          |              |
| : :                                                 |           |          |      |         |          |              |
| : :                                                 |           |          |      |         |          |              |
| : :                                                 |           |          |      |         |          |              |
| :   :                                               |           |          |      |         |          |              |
| $:: \qquad (3)$                                     |           |          |      |         |          |              |
|                                                     |           |          |      |         |          |              |
| : :                                                 | E Y       | B (14)   |      |         |          |              |
| Sig                                                 | EX.       | R/W      |      |         |          |              |
| 101+20                                              |           |          |      |         |          |              |
| 695<br>                                             |           |          |      |         |          |              |
| Ld Ld                                               |           |          |      |         |          |              |
|                                                     |           |          |      |         |          |              |
|                                                     |           |          |      |         |          |              |
| S.                                                  |           |          |      |         |          |              |
| /                                                   |           |          |      |         |          |              |
|                                                     |           |          |      |         |          |              |
|                                                     | — TEL — — |          | TEL  |         | _        |              |
|                                                     | 5 87° 5.  | 9' 25" E |      |         | 7        |              |
|                                                     |           |          | _    |         | -        |              |
|                                                     |           |          |      |         | _        |              |
|                                                     |           |          |      |         |          |              |
|                                                     |           |          |      |         |          |              |
| — GAS — — — — — GAS — — — —                         | — GAS —   |          | — GA | s — —   | _        |              |
|                                                     | Eλ        | . R/W    |      |         | •        |              |
| PI =100+91.52                                       |           |          |      |         |          |              |
| $\Delta = 4^{\circ} \ 48' \ 55'' \ (RT)$<br>R =700' |           |          |      |         |          |              |
| T = 29.43'<br>L = 58.83'                            |           |          |      |         |          |              |
| E = 0.62'                                           |           |          |      |         |          |              |
|                                                     |           |          |      |         |          |              |
|                                                     |           |          |      |         |          |              |