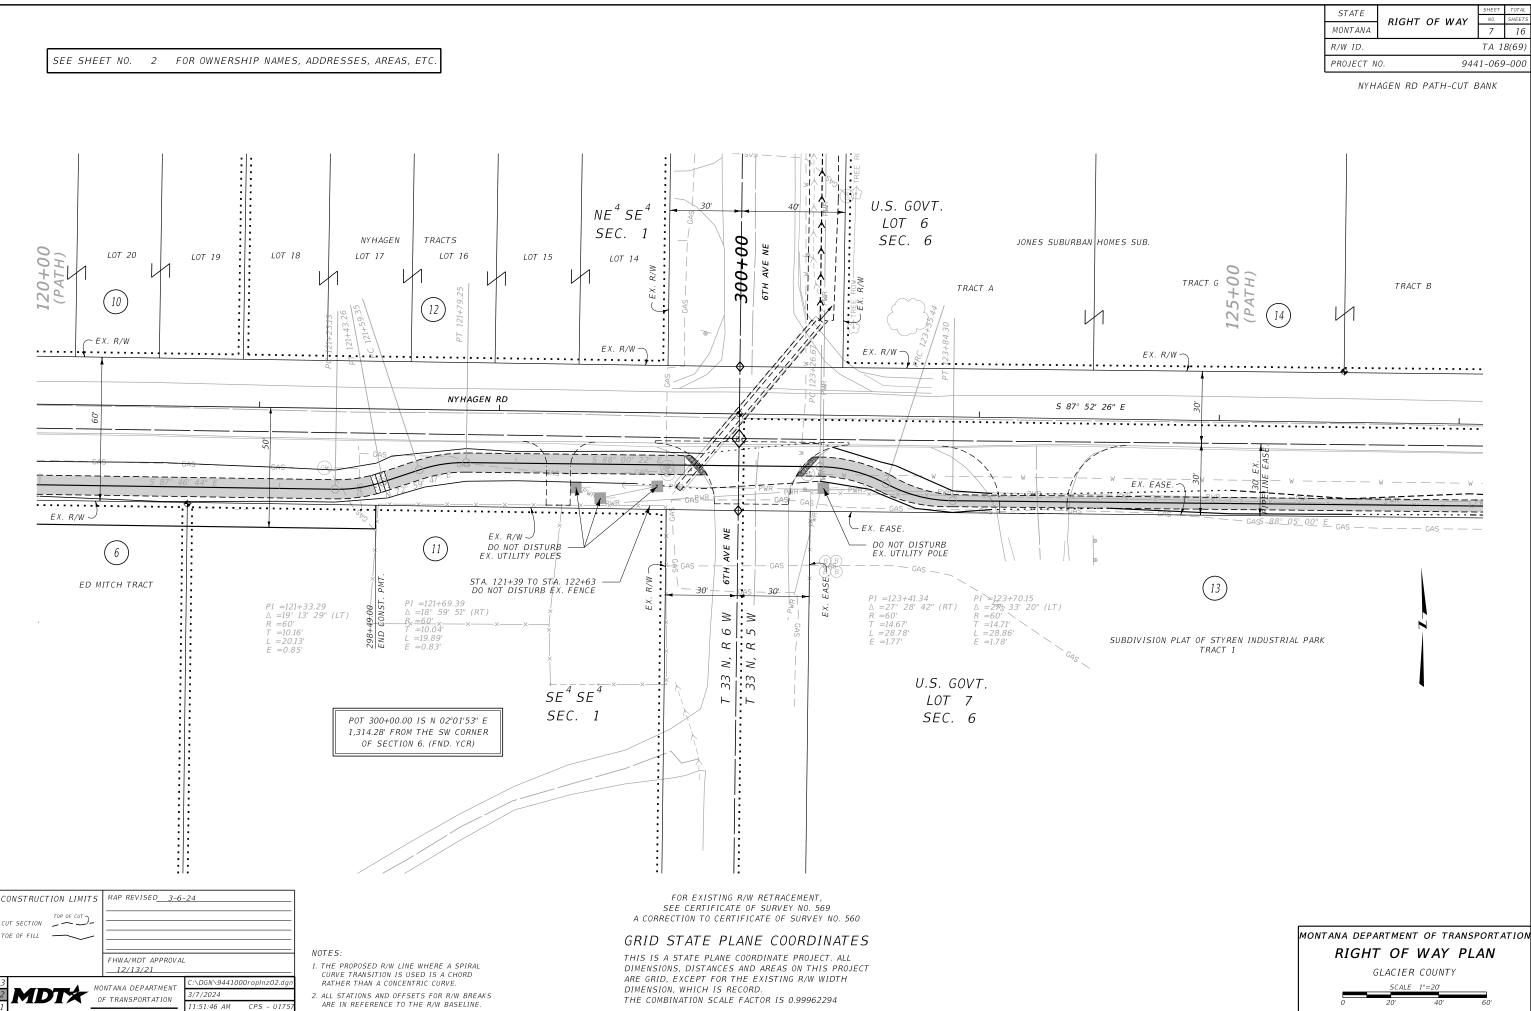

|         |               |            | STATE        | RIGHT OF W                                | NAY     | SHEET<br>NO. | TOTAL<br>SHEETS |
|---------|---------------|------------|--------------|-------------------------------------------|---------|--------------|-----------------|
| MENT    | SHEET         |            | MONTANA      |                                           | WAI     | 2            | 16              |
| REA     | NO.           |            | R/W ID.      |                                           |         |              | 8(69)           |
|         | 3,4,5         |            | PROJECT N    | 0.                                        | 944     | 1-069        | 9-000           |
|         | 3             |            | NY H.        | AGEN RD PATH                              | -CUT B  | ANK          |                 |
|         |               |            |              |                                           |         |              |                 |
|         | 3,4           |            |              |                                           |         |              |                 |
|         | 4,5           | RIGHT_I    | DE-WAY COOR  | DINATE ASCII                              | FILES   |              |                 |
|         |               |            |              |                                           |         |              |                 |
|         | 5,6           |            | BRKZ01.TXT   | K COORDS:<br>(EAST-WEST AL                |         |              |                 |
|         | 6,7           | 9441000R0E | BRKZO2.TXT ( | NORTH-SOUTH A                             | ALIGNME | NT)          |                 |
|         |               | 044100000  |              | INE COORDS:<br>(EAST-WEST ALI             | CNMEN   |              |                 |
|         | 6             |            |              | NORTH-SOUTH A                             |         |              |                 |
|         | 6             |            |              |                                           |         |              |                 |
|         |               |            |              | D ON THE CADD<br>INDER PROJECT:           |         |              |                 |
|         | 6             |            |              |                                           | 5,110   |              |                 |
|         |               |            |              |                                           |         |              |                 |
|         | 6,7           |            |              |                                           |         |              |                 |
|         | 7             |            |              |                                           |         |              |                 |
|         | /             |            |              |                                           |         |              |                 |
|         |               |            |              |                                           |         |              |                 |
|         | 7             |            |              | AS EASEMENT                               |         |              |                 |
|         | 7,8           | . IN T F   | HE NAME OF   | GLACIER COUNT                             | Ŷ       |              |                 |
|         |               |            |              |                                           |         |              |                 |
|         | 7,8           |            |              | IN THE NAME (                             | )F      |              |                 |
|         | 8,9           | GLAC.      | IER COUNTY   |                                           |         |              |                 |
|         |               |            |              |                                           |         |              |                 |
|         | 8,9           |            |              | TING EASEMEN <sup>®</sup><br>NAME OF GLAC |         |              | 5               |
|         | 9,10          | LYING      | BETWEEN      | THE NORTH LIN                             | E OF S  | TYREI        |                 |
|         | 0.10.11.12.12 |            | 1/16 LINE.   | SUBDIVISION                               | AND TI  | 76           |                 |
| 0.60 AC | 9,10,11,12,13 |            |              |                                           |         |              |                 |
|         | 9,10          |            |              |                                           |         |              |                 |
|         |               |            |              |                                           |         |              |                 |
|         | 11,12,13      |            |              |                                           |         |              |                 |
|         |               |            |              |                                           |         |              |                 |
|         | 13,14,15,16   |            |              |                                           |         |              |                 |
| 0.71 AC | 13,14,15      |            |              |                                           |         |              |                 |
|         |               |            |              |                                           |         |              |                 |
| 0.49 AC | 15,16         |            |              |                                           |         |              |                 |
| 0.01 AC | 16            |            |              |                                           |         |              |                 |
|         |               |            |              |                                           |         |              |                 |
|         | 16            |            |              |                                           |         |              |                 |
|         |               |            |              |                                           |         |              |                 |
|         |               |            |              |                                           |         |              |                 |
|         |               |            |              |                                           |         |              |                 |
|         |               |            |              |                                           |         |              |                 |
|         |               |            |              |                                           |         |              |                 |
|         |               | ļ          |              |                                           |         |              |                 |
|         |               |            |              |                                           |         |              |                 |
|         |               |            |              |                                           |         |              |                 |