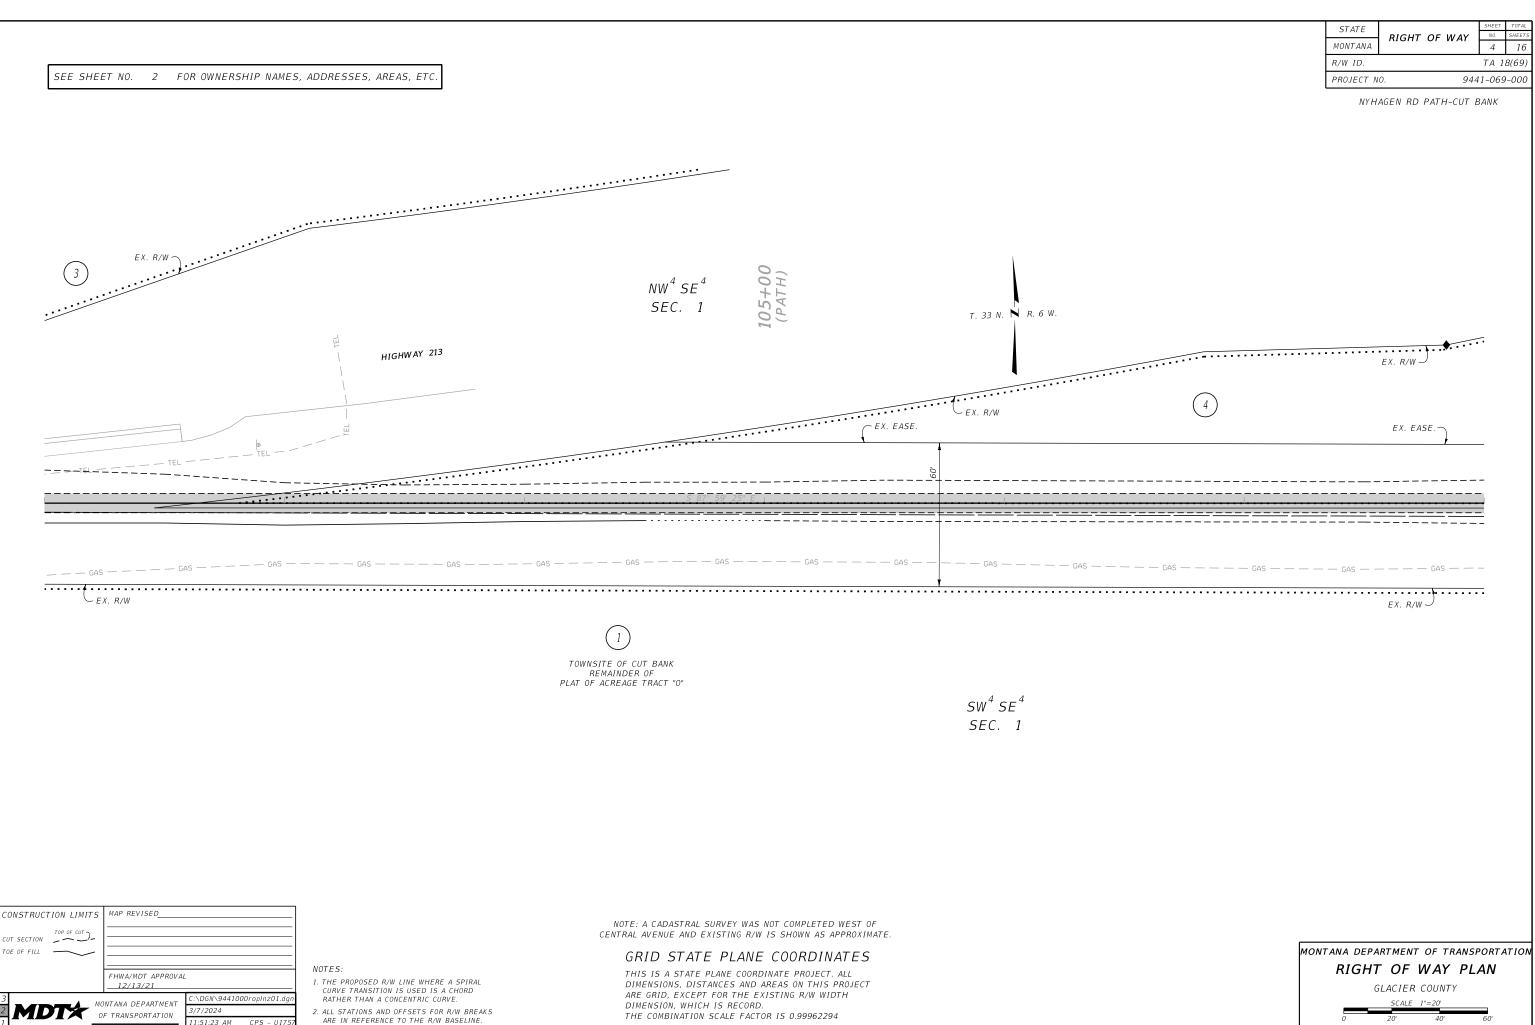

| STATE     |              | SHEET | TOTAL  |
|-----------|--------------|-------|--------|
| STATE     | RIGHT OF WAY | NO.   | SHEETS |
| MONTANA   |              | 5     | 16     |
| R/W ID.   |              | TA 1  | 8(69)  |
| PROJECT N | 0. 944       | 1-069 | -000   |

NOTES:

1. THE PROPOSED R/W LINE WHERE A SPIRAL CURVE TRANSITION IS USED IS A CHORD RATHER THAN A CONCENTRIC CURVE.

2. ALL STATIONS AND OFFSETS FOR R/W BREAKS ARE IN REFERENCE TO THE R/W BASELINE. FOR EXISTING R/W RETRACEMENT, SEE CERTIFICATE OF SURVEY NO. 569 A CORRECTION TO CERTIFICATE OF SURVEY NO. 560

## GRID STATE PLANE COORDINATES

THIS IS A STATE PLANE COORDINATE PROJECT. ALL DIMENSIONS, DISTANCES AND AREAS ON THIS PROJECT ARE GRID, EXCEPT FOR THE EXISTING R/W WIDTH DIMENSION, WHICH IS RECORD. THE COMBINATION SCALE FACTOR IS 0.99962294