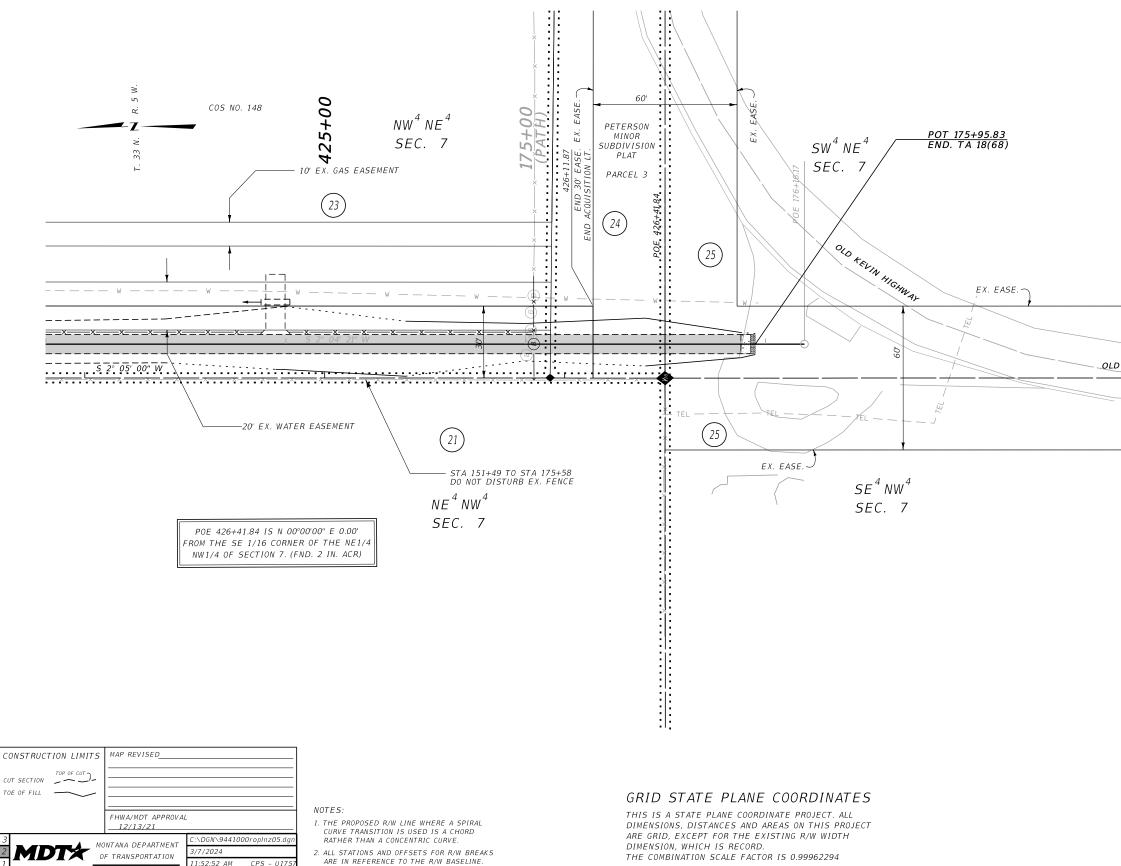

|         |               |            | STATE        | RIGHT OF W                                | NAY     | SHEET<br>NO. | TOTAL<br>SHEETS |
|---------|---------------|------------|--------------|-------------------------------------------|---------|--------------|-----------------|
| MENT    | SHEET         |            | MONTANA      |                                           | WAI     | 2            | 16              |
| REA     | NO.           |            | R/W ID.      |                                           |         |              | 8(69)           |
|         | 3,4,5         |            | PROJECT N    | 0.                                        | 944     | 1-069        | 9-000           |
|         | 3             |            | NY H.        | AGEN RD PATH                              | -CUT B  | ANK          |                 |
|         |               |            |              |                                           |         |              |                 |
|         | 3,4           |            |              |                                           |         |              |                 |
|         | 4,5           | RIGHT_I    | DE-WAY COOR  | DINATE ASCII                              | FILES   |              |                 |
|         |               |            |              |                                           |         |              |                 |
|         | 5,6           |            | BRKZ01.TXT   | K COORDS:<br>(EAST-WEST AL                |         |              |                 |
|         | 6,7           | 9441000R0E | BRKZO2.TXT ( | NORTH-SOUTH A                             | ALIGNME | NT)          |                 |
|         |               | 044100000  |              | INE COORDS:<br>(EAST-WEST ALI             | CNMEN   |              |                 |
|         | 6             |            |              | NORTH-SOUTH A                             |         |              |                 |
|         | 6             |            |              |                                           |         |              |                 |
|         |               |            |              | D ON THE CADD<br>INDER PROJECT:           |         |              |                 |
|         | 6             |            |              |                                           | 5,110   |              |                 |
|         |               |            |              |                                           |         |              |                 |
|         | 6,7           |            |              |                                           |         |              |                 |
|         | 7             |            |              |                                           |         |              |                 |
|         | /             |            |              |                                           |         |              |                 |
|         |               |            |              |                                           |         |              |                 |
|         | 7             |            |              | AS EASEMENT                               |         |              |                 |
|         | 7,8           | . IN T F   | HE NAME OF   | GLACIER COUNT                             | Ŷ       |              |                 |
|         |               |            |              |                                           |         |              |                 |
|         | 7,8           |            |              | IN THE NAME (                             | )F      |              |                 |
|         | 8,9           | GLAC.      | IER COUNTY   |                                           |         |              |                 |
|         |               |            |              |                                           |         |              |                 |
|         | 8,9           |            |              | TING EASEMEN <sup>®</sup><br>NAME OF GLAC |         |              | 5               |
|         | 9,10          | LYING      | BETWEEN      | THE NORTH LIN                             | E OF S  | TYREI        |                 |
|         | 0.10.11.12.12 |            | 1/16 LINE.   | SUBDIVISION                               | AND TI  | 76           |                 |
| 0.60 AC | 9,10,11,12,13 |            |              |                                           |         |              |                 |
|         | 9,10          |            |              |                                           |         |              |                 |
|         |               |            |              |                                           |         |              |                 |
|         | 11,12,13      |            |              |                                           |         |              |                 |
|         |               |            |              |                                           |         |              |                 |
|         | 13,14,15,16   |            |              |                                           |         |              |                 |
| 0.71 AC | 13,14,15      |            |              |                                           |         |              |                 |
|         |               |            |              |                                           |         |              |                 |
| 0.49 AC | 15,16         |            |              |                                           |         |              |                 |
| 0.01 AC | 16            |            |              |                                           |         |              |                 |
|         |               |            |              |                                           |         |              |                 |
|         | 16            |            |              |                                           |         |              |                 |
|         |               |            |              |                                           |         |              |                 |
|         |               |            |              |                                           |         |              |                 |
|         |               |            |              |                                           |         |              |                 |
|         |               |            |              |                                           |         |              |                 |
|         |               |            |              |                                           |         |              |                 |
|         |               | ļ          |              |                                           |         |              |                 |
|         |               |            |              |                                           |         |              |                 |
|         |               |            |              |                                           |         |              |                 |