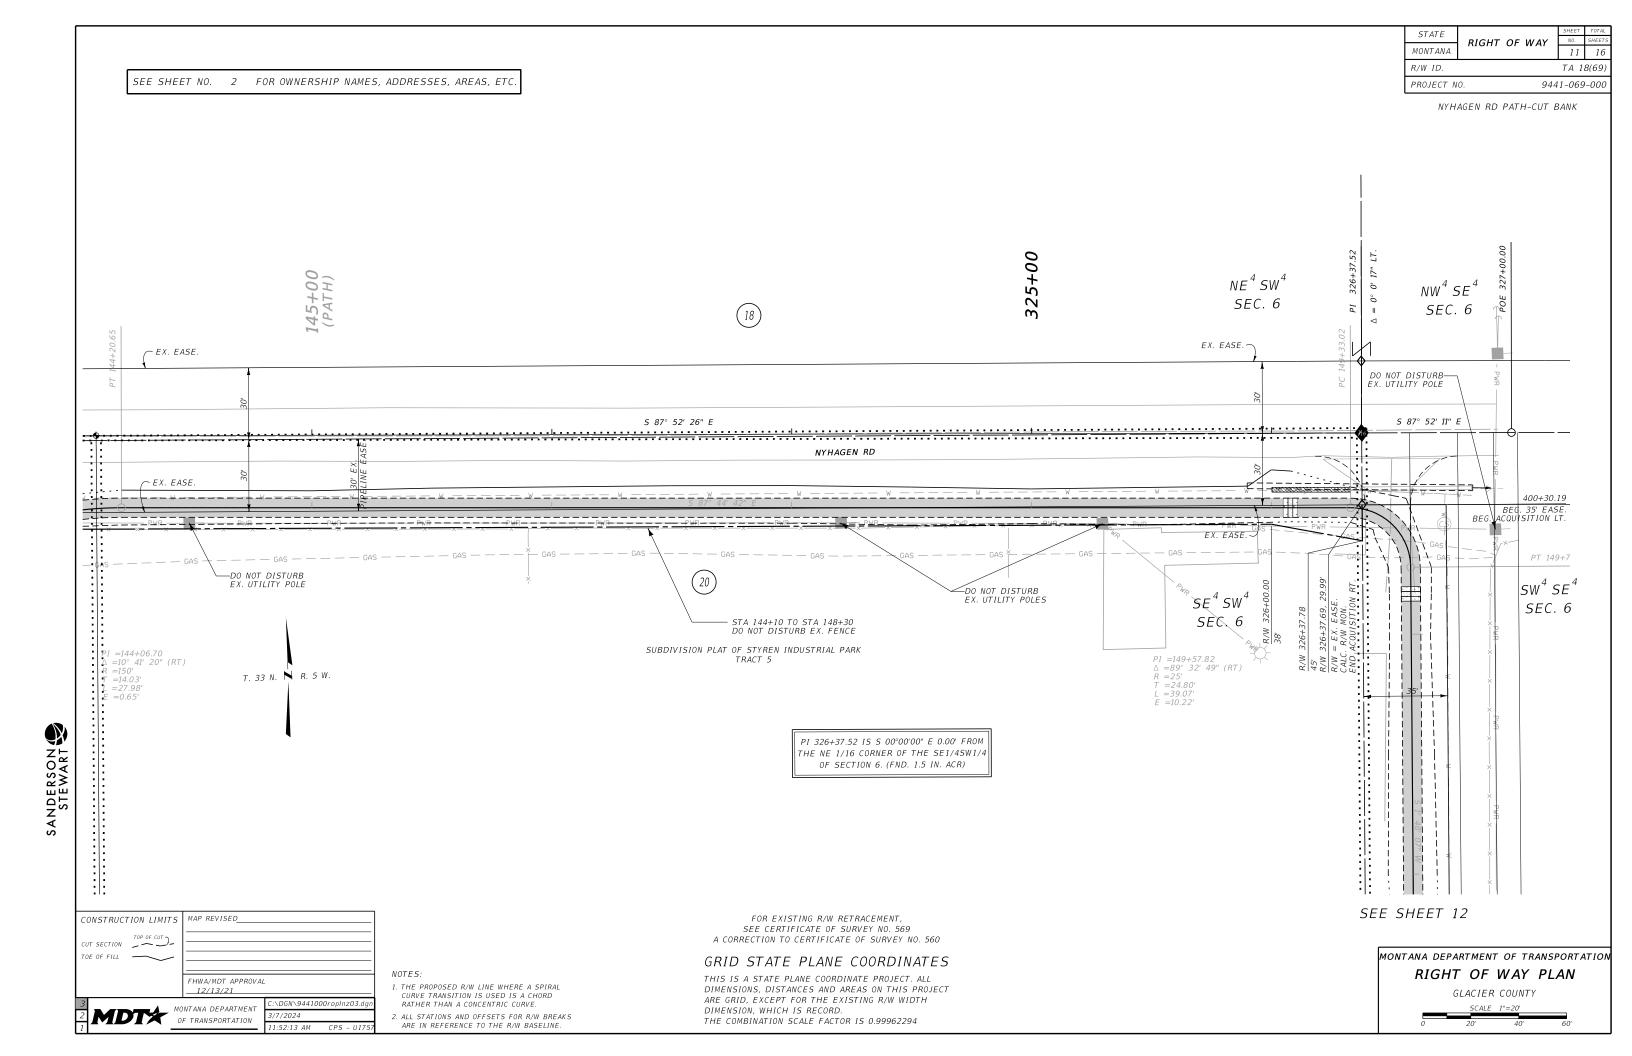

NOTES:

1. THE PROPOSED R/W LINE WHERE A SPIRAL CURVE TRANSITION IS USED IS A CHORD RATHER THAN A CONCENTRIC CURVE.

2. ALL STATIONS AND OFFSETS FOR R/W BREAKS ARE IN REFERENCE TO THE R/W BASELINE. FOR EXISTING R/W RETRACEMENT, SEE CERTIFICATE OF SURVEY NO. 569 A CORRECTION TO CERTIFICATE OF SURVEY NO. 560

## GRID STATE PLANE COORDINATES

THIS IS A STATE PLANE COORDINATE PROJECT. ALL DIMENSIONS, DISTANCES AND AREAS ON THIS PROJECT ARE GRID, EXCEPT FOR THE EXISTING R/W WIDTH DIMENSION, WHICH IS RECORD. THE COMBINATION SCALE FACTOR IS 0.99962294