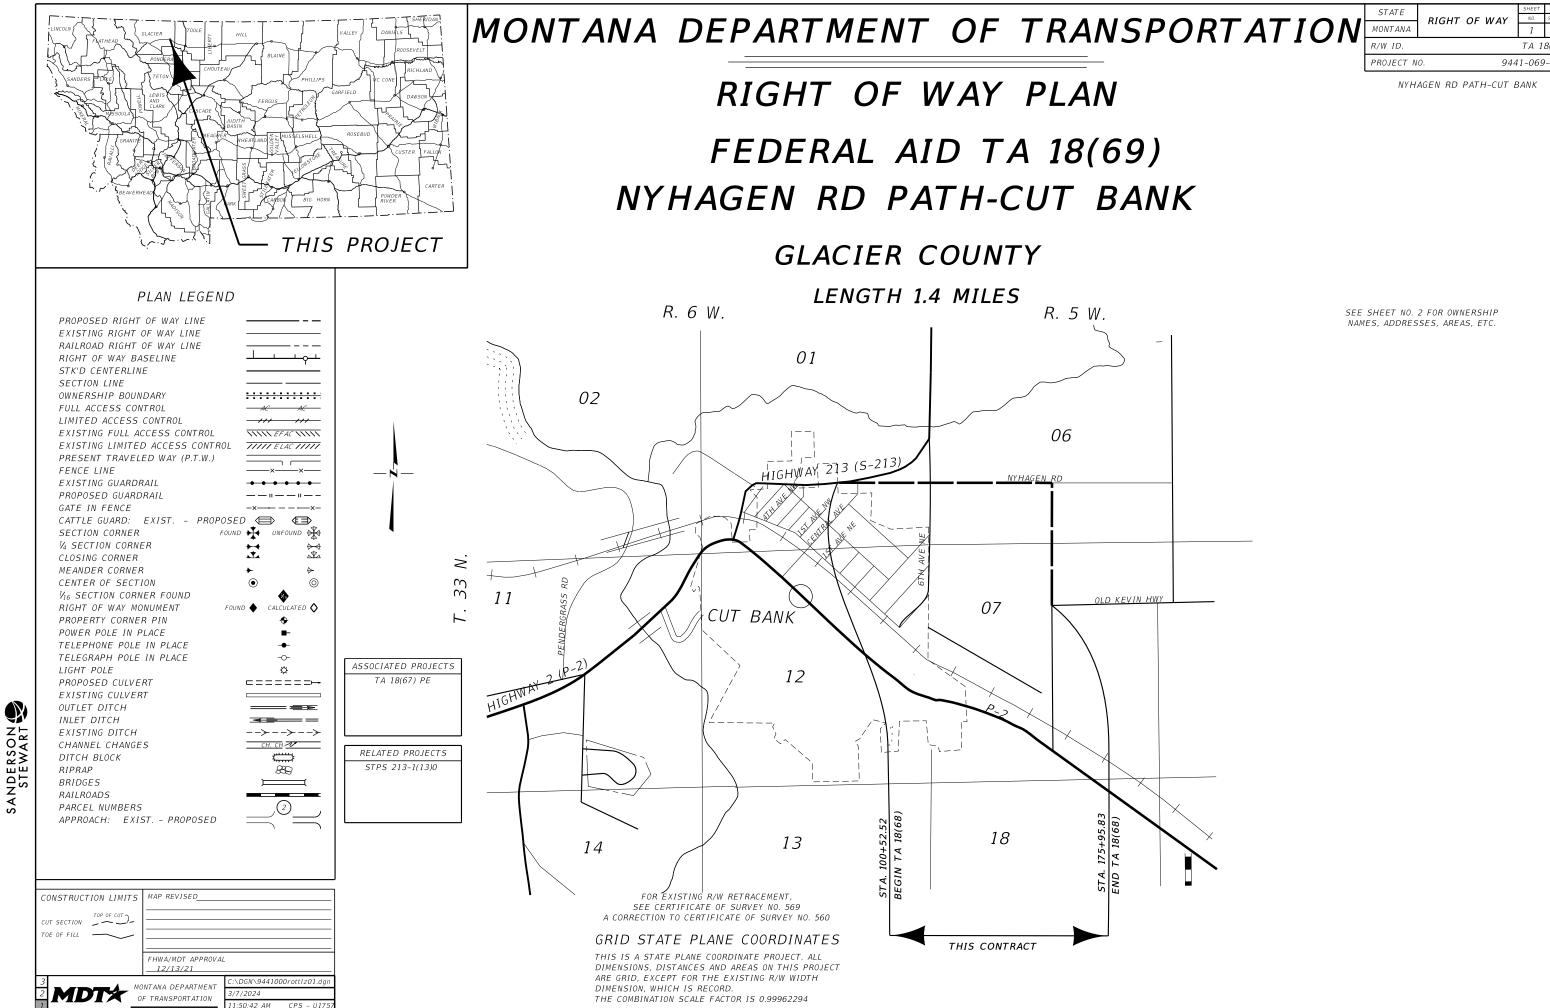

| STATE                   |              | SHEET | TOTAL  |  |  |
|-------------------------|--------------|-------|--------|--|--|
| STAL                    | RIGHT OF WAY | N0.   | SHEETS |  |  |
| MONTANA                 |              | 1     | 16     |  |  |
| R/W ID. TA 18(69)       |              |       |        |  |  |
| PROJECT NO. 9441-069-00 |              |       |        |  |  |
|                         |              |       |        |  |  |

NOTES:

1. THE PROPOSED R/W LINE WHERE A SPIRAL CURVE TRANSITION IS USED IS A CHORD RATHER THAN A CONCENTRIC CURVE.

2. ALL STATIONS AND OFFSETS FOR R/W BREAKS ARE IN REFERENCE TO THE R/W BASELINE. FOR EXISTING R/W RETRACEMENT, SEE CERTIFICATE OF SURVEY NO. 569 A CORRECTION TO CERTIFICATE OF SURVEY NO. 560

## GRID STATE PLANE COORDINATES

THIS IS A STATE PLANE COORDINATE PROJECT. ALL DIMENSIONS, DISTANCES AND AREAS ON THIS PROJECT ARE GRID, EXCEPT FOR THE EXISTING R/W WIDTH DIMENSION, WHICH IS RECORD. THE COMBINATION SCALE FACTOR IS 0.99962294