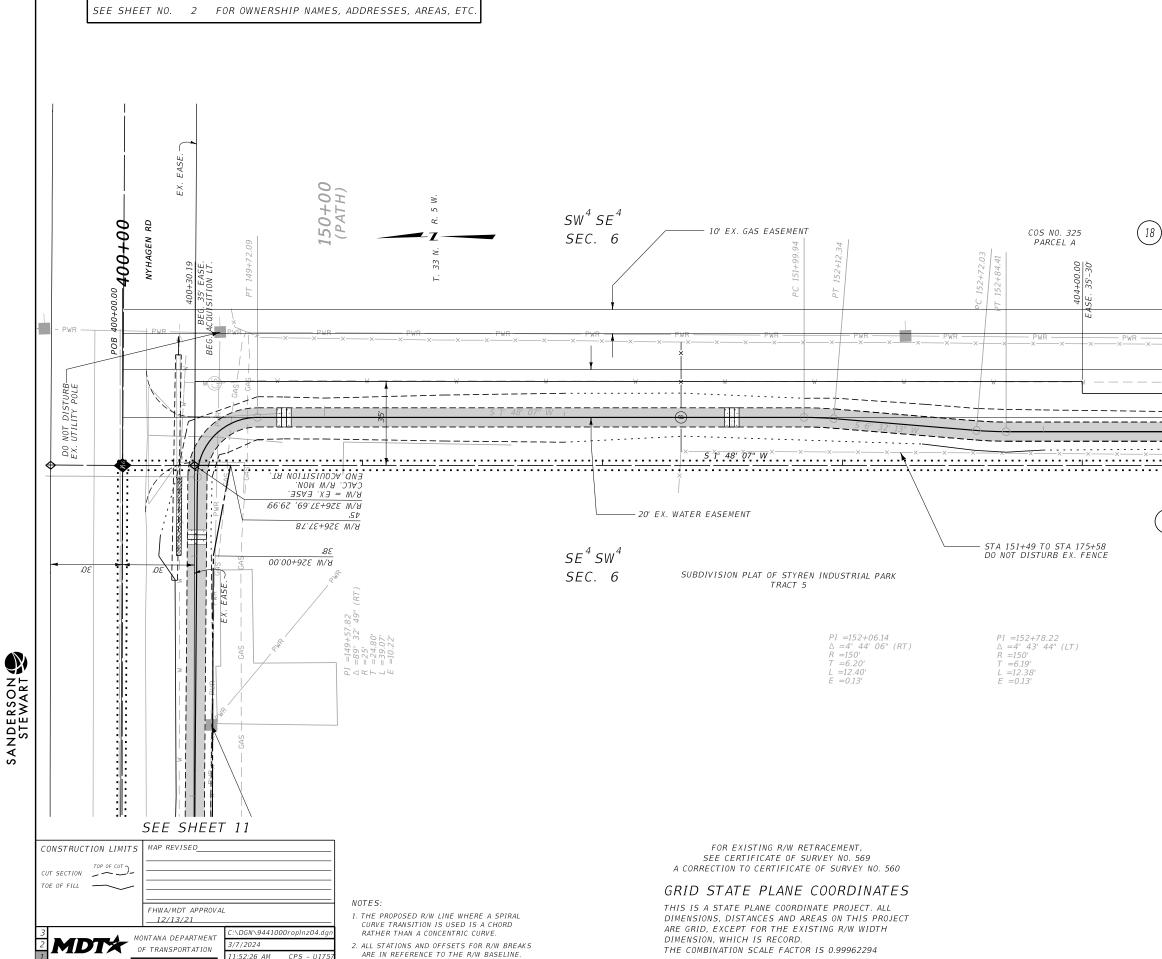

NOTES:

1. THE PROPOSED R/W LINE WHERE A SPIRAL CURVE TRANSITION IS USED IS A CHORD RATHER THAN A CONCENTRIC CURVE.

2. ALL STATIONS AND OFFSETS FOR R/W BREAKS ARE IN REFERENCE TO THE R/W BASELINE. FOR EXISTING R/W RETRACEMENT, SEE CERTIFICATE OF SURVEY NO. 569 A CORRECTION TO CERTIFICATE OF SURVEY NO. 560

## GRID STATE PLANE COORDINATES

THIS IS A STATE PLANE COORDINATE PROJECT. ALL DIMENSIONS, DISTANCES AND AREAS ON THIS PROJECT ARE GRID, EXCEPT FOR THE EXISTING R/W WIDTH DIMENSION, WHICH IS RECORD. THE COMBINATION SCALE FACTOR IS 0.99962294