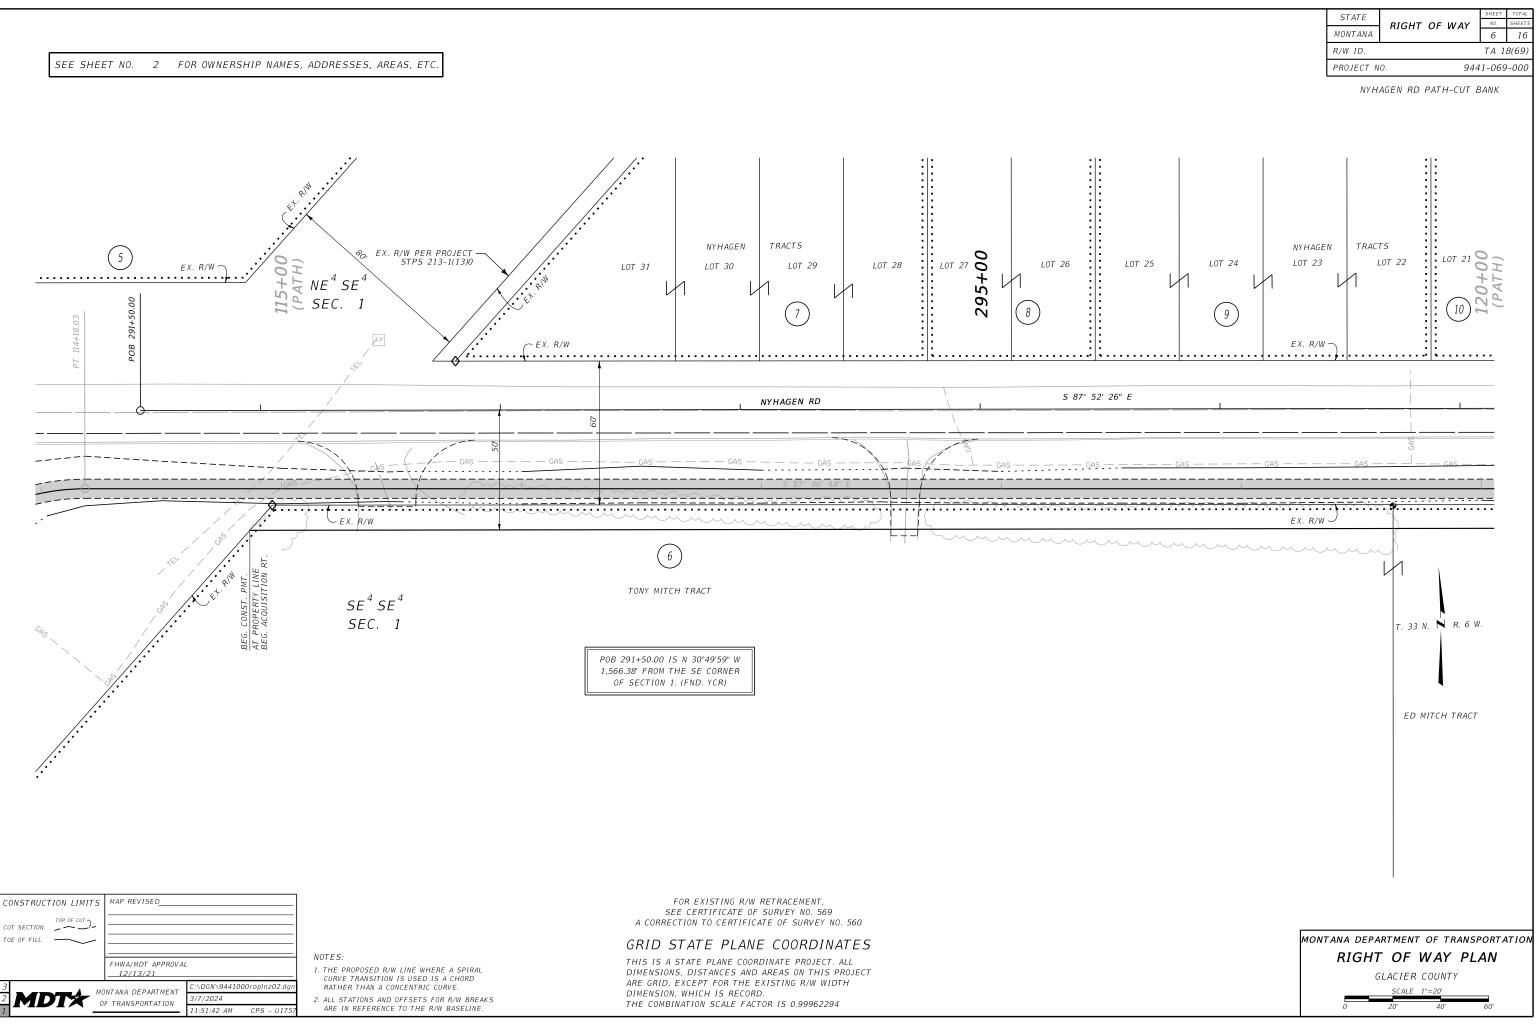

|         |               |            | STATE        | RIGHT OF W                                | NAY     | SHEET<br>NO. | TOTAL<br>SHEETS |
|---------|---------------|------------|--------------|-------------------------------------------|---------|--------------|-----------------|
| MENT    | SHEET         |            | MONTANA      |                                           | WAI     | 2            | 16              |
| REA     | NO.           |            | R/W ID.      |                                           |         |              | 8(69)           |
|         | 3,4,5         |            | PROJECT N    | 0.                                        | 944     | 1-069        | 9-000           |
|         | 3             |            | NY H.        | AGEN RD PATH                              | -CUT B  | ANK          |                 |
|         |               |            |              |                                           |         |              |                 |
|         | 3,4           |            |              |                                           |         |              |                 |
|         | 4,5           | RIGHT_I    | DE-WAY COOR  | DINATE ASCII                              | FILES   |              |                 |
|         |               |            |              |                                           |         |              |                 |
|         | 5,6           |            | BRKZ01.TXT   | K COORDS:<br>(EAST-WEST AL                |         |              |                 |
|         | 6,7           | 9441000R0E | BRKZO2.TXT ( | NORTH-SOUTH A                             | ALIGNME | NT)          |                 |
|         |               | 044100000  |              | INE COORDS:<br>(EAST-WEST ALI             | CNMEN   |              |                 |
|         | 6             |            |              | NORTH-SOUTH A                             |         |              |                 |
|         | 6             |            |              |                                           |         |              |                 |
|         |               |            |              | D ON THE CADD<br>INDER PROJECT:           |         |              |                 |
|         | 6             |            |              |                                           | 5,110   |              |                 |
|         |               |            |              |                                           |         |              |                 |
|         | 6,7           |            |              |                                           |         |              |                 |
|         | 7             |            |              |                                           |         |              |                 |
|         | /             |            |              |                                           |         |              |                 |
|         |               |            |              |                                           |         |              |                 |
|         | 7             |            |              | AS EASEMENT                               |         |              |                 |
|         | 7,8           | . IN T F   | HE NAME OF   | GLACIER COUNT                             | Ŷ       |              |                 |
|         |               |            |              |                                           |         |              |                 |
|         | 7,8           |            |              | IN THE NAME (                             | )F      |              |                 |
|         | 8,9           | GLAC.      | IER COUNTY   |                                           |         |              |                 |
|         |               |            |              |                                           |         |              |                 |
|         | 8,9           |            |              | TING EASEMEN <sup>®</sup><br>NAME OF GLAC |         |              | 5               |
|         | 9,10          | LYING      | BETWEEN      | THE NORTH LIN                             | E OF S  | TYREI        |                 |
|         | 0.10.11.12.12 |            | 1/16 LINE.   | SUBDIVISION                               | AND TI  | 76           |                 |
| 0.60 AC | 9,10,11,12,13 |            |              |                                           |         |              |                 |
|         | 9,10          |            |              |                                           |         |              |                 |
|         |               |            |              |                                           |         |              |                 |
|         | 11,12,13      |            |              |                                           |         |              |                 |
|         |               |            |              |                                           |         |              |                 |
|         | 13,14,15,16   |            |              |                                           |         |              |                 |
| 0.71 AC | 13,14,15      |            |              |                                           |         |              |                 |
|         |               |            |              |                                           |         |              |                 |
| 0.49 AC | 15,16         |            |              |                                           |         |              |                 |
| 0.01 AC | 16            |            |              |                                           |         |              |                 |
|         |               |            |              |                                           |         |              |                 |
|         | 16            |            |              |                                           |         |              |                 |
|         |               |            |              |                                           |         |              |                 |
|         |               |            |              |                                           |         |              |                 |
|         |               |            |              |                                           |         |              |                 |
|         |               |            |              |                                           |         |              |                 |
|         |               |            |              |                                           |         |              |                 |
|         |               | ļ          |              |                                           |         |              |                 |
|         |               |            |              |                                           |         |              |                 |
|         |               |            |              |                                           |         |              |                 |