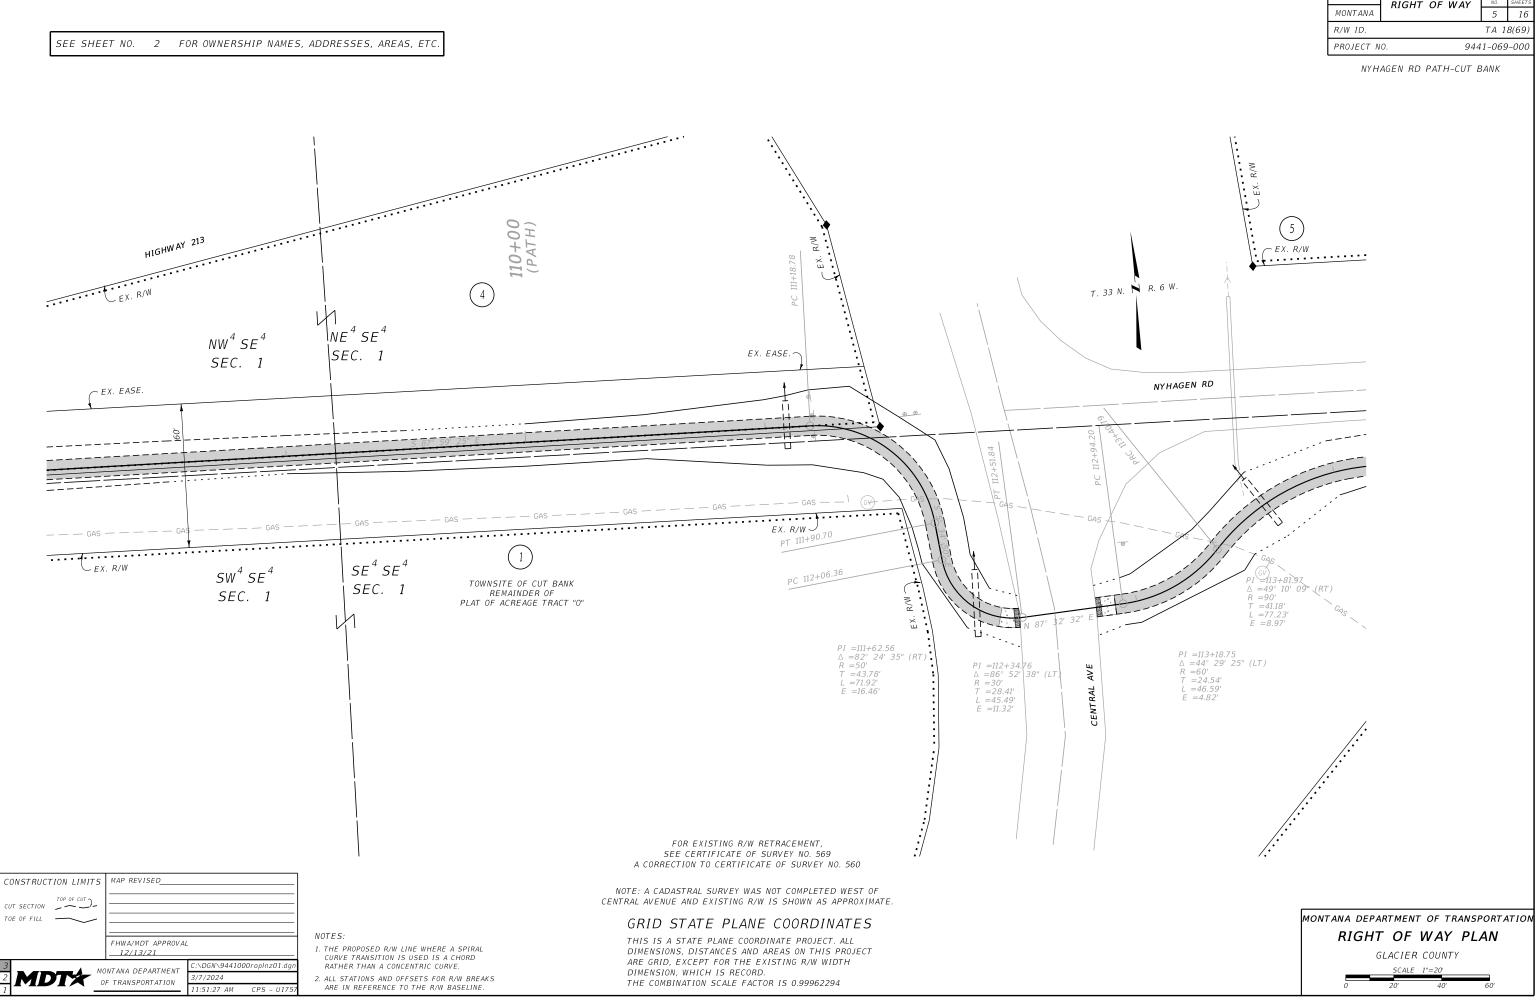

| STATE     |              | SHEET | TOTAL  |
|-----------|--------------|-------|--------|
| STATE     | RIGHT OF WAY | NO.   | SHEETS |
| MONTANA   |              | 5     | 16     |
| R/W ID.   |              | TA 1  | 8(69)  |
| PROJECT N | 0. 944       | 1-069 | -000   |