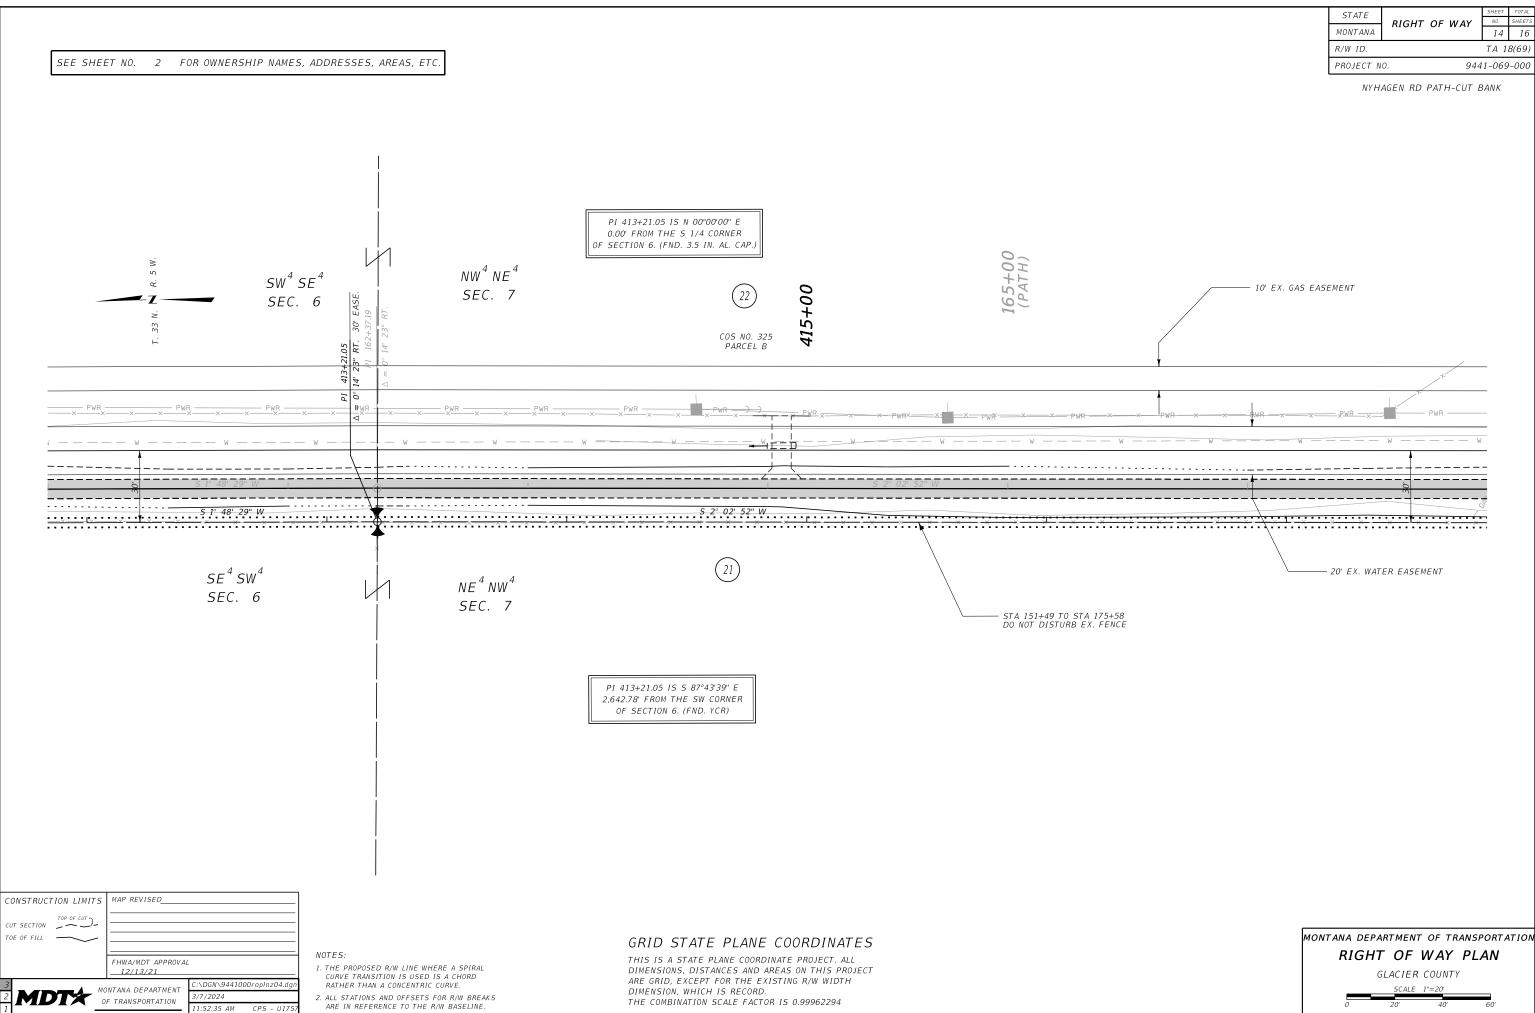

| STATE                   |              | SHEET | TOTAL  |  |  |
|-------------------------|--------------|-------|--------|--|--|
| STAL                    | RIGHT OF WAY | N0.   | SHEETS |  |  |
| MONTANA                 |              | 1     | 16     |  |  |
| R/W ID. TA 18(69)       |              |       |        |  |  |
| PROJECT NO. 9441-069-00 |              |       |        |  |  |
|                         |              |       |        |  |  |