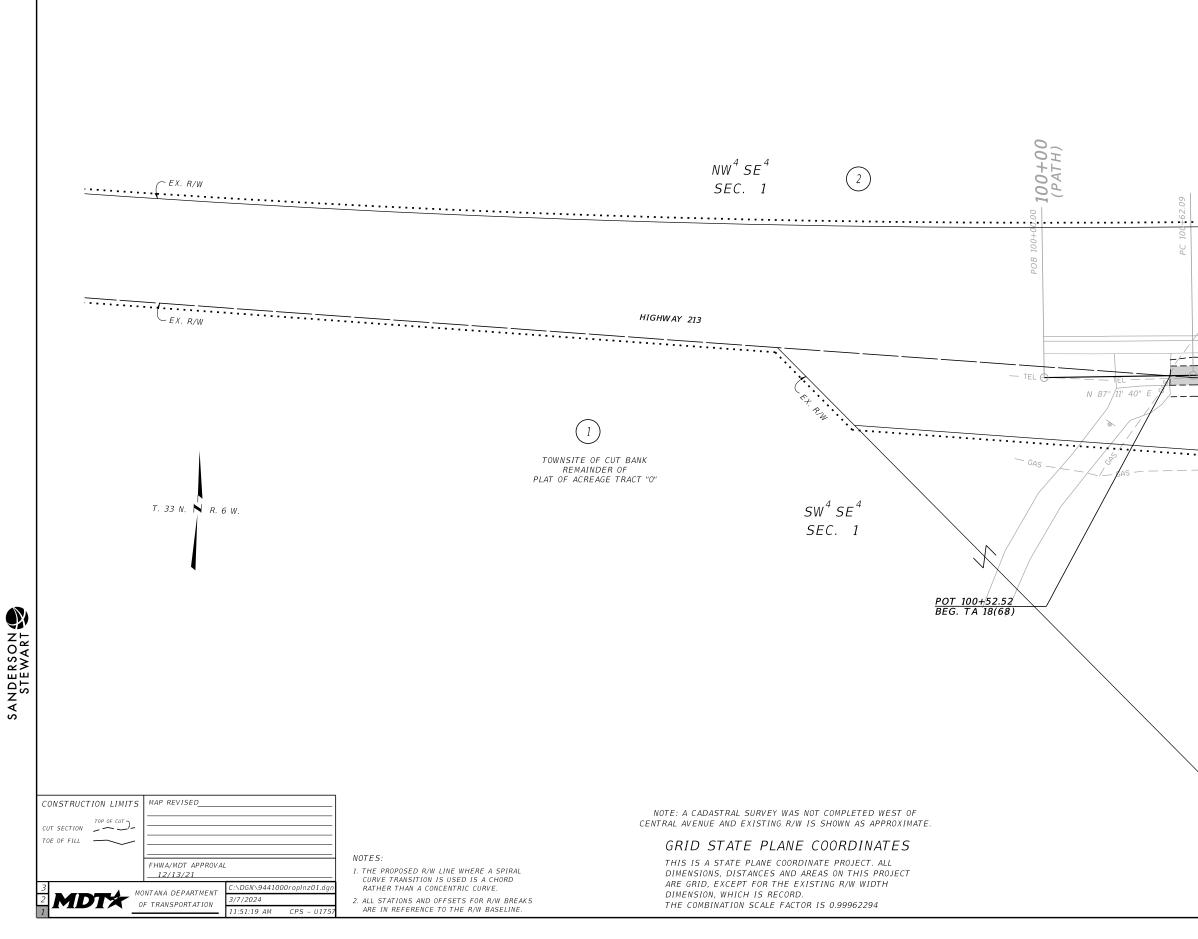

NOTES:

1. THE PROPOSED R/W LINE WHERE A SPIRAL CURVE TRANSITION IS USED IS A CHORD RATHER THAN A CONCENTRIC CURVE.

2. ALL STATIONS AND OFFSETS FOR R/W BREAKS ARE IN REFERENCE TO THE R/W BASELINE. FOR EXISTING R/W RETRACEMENT, SEE CERTIFICATE OF SURVEY NO. 569 A CORRECTION TO CERTIFICATE OF SURVEY NO. 560

## GRID STATE PLANE COORDINATES

THIS IS A STATE PLANE COORDINATE PROJECT. ALL DIMENSIONS, DISTANCES AND AREAS ON THIS PROJECT ARE GRID, EXCEPT FOR THE EXISTING R/W WIDTH DIMENSION, WHICH IS RECORD. THE COMBINATION SCALE FACTOR IS 0.99962294