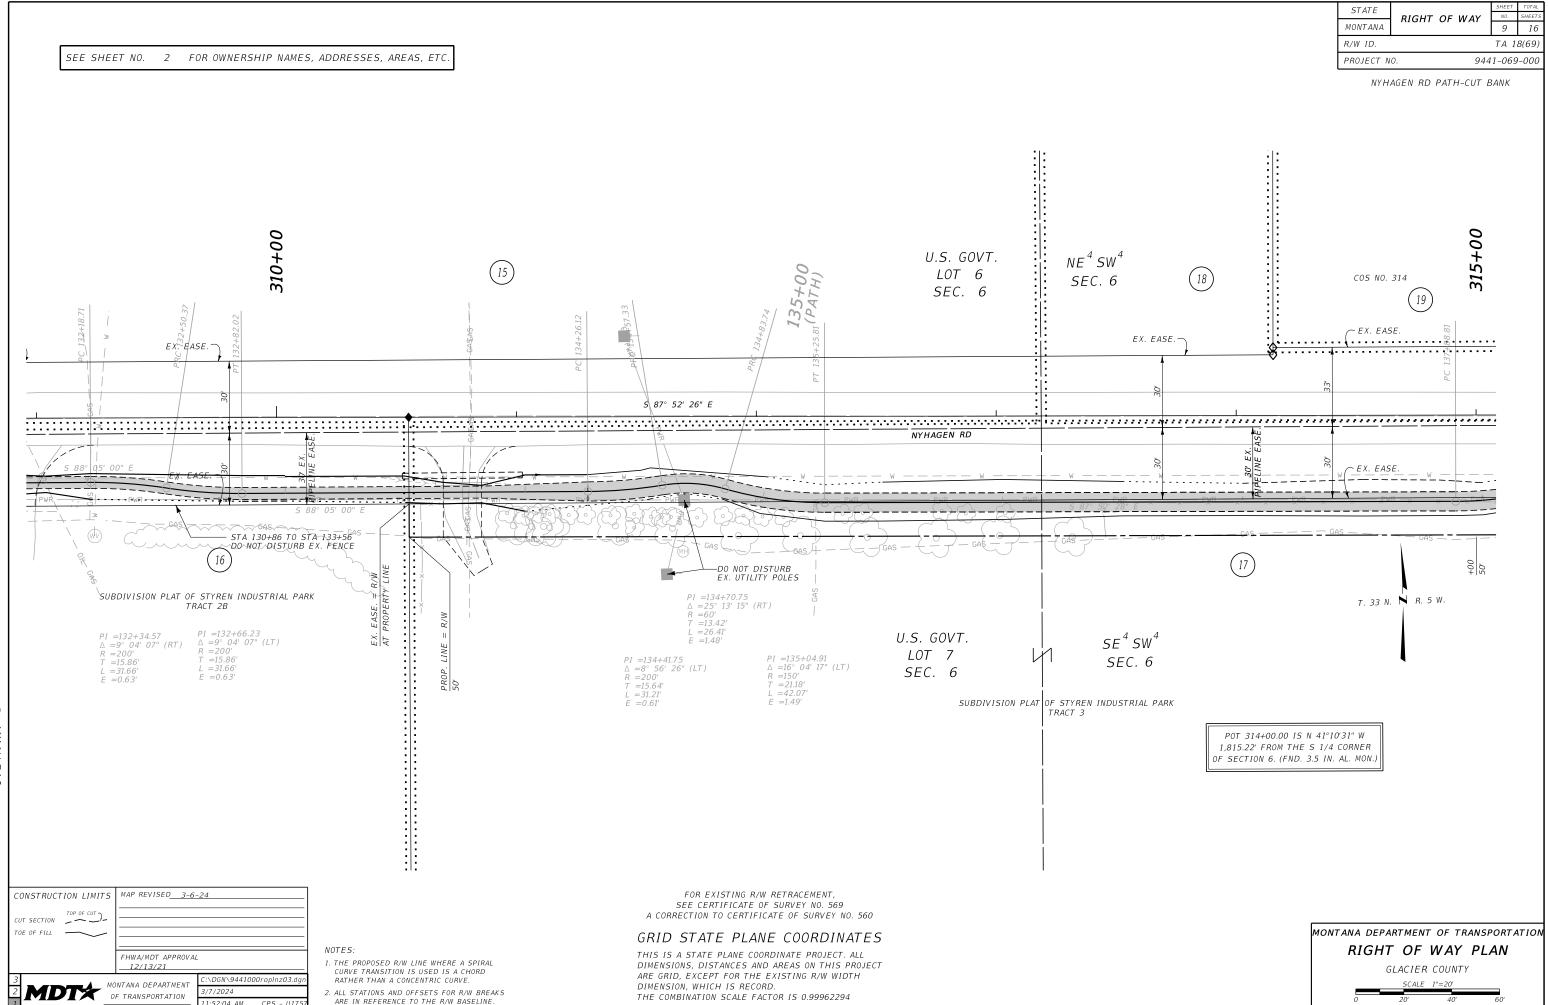

| STATE                   |              | SHEET | TOTAL  |  |  |
|-------------------------|--------------|-------|--------|--|--|
| STAL                    | RIGHT OF WAY | N0.   | SHEETS |  |  |
| MONTANA                 |              | 1     | 16     |  |  |
| R/W ID. TA 18(69)       |              |       |        |  |  |
| PROJECT NO. 9441-069-00 |              |       |        |  |  |
|                         |              |       |        |  |  |

NOTES:

1. THE PROPOSED R/W LINE WHERE A SPIRAL CURVE TRANSITION IS USED IS A CHORD RATHER THAN A CONCENTRIC CURVE.

2. ALL STATIONS AND OFFSETS FOR R/W BREAKS ARE IN REFERENCE TO THE R/W BASELINE. FOR EXISTING R/W RETRACEMENT, SEE CERTIFICATE OF SURVEY NO. 569 A CORRECTION TO CERTIFICATE OF SURVEY NO. 560

## GRID STATE PLANE COORDINATES

THIS IS A STATE PLANE COORDINATE PROJECT. ALL DIMENSIONS, DISTANCES AND AREAS ON THIS PROJECT ARE GRID, EXCEPT FOR THE EXISTING R/W WIDTH DIMENSION, WHICH IS RECORD. THE COMBINATION SCALE FACTOR IS 0.99962294