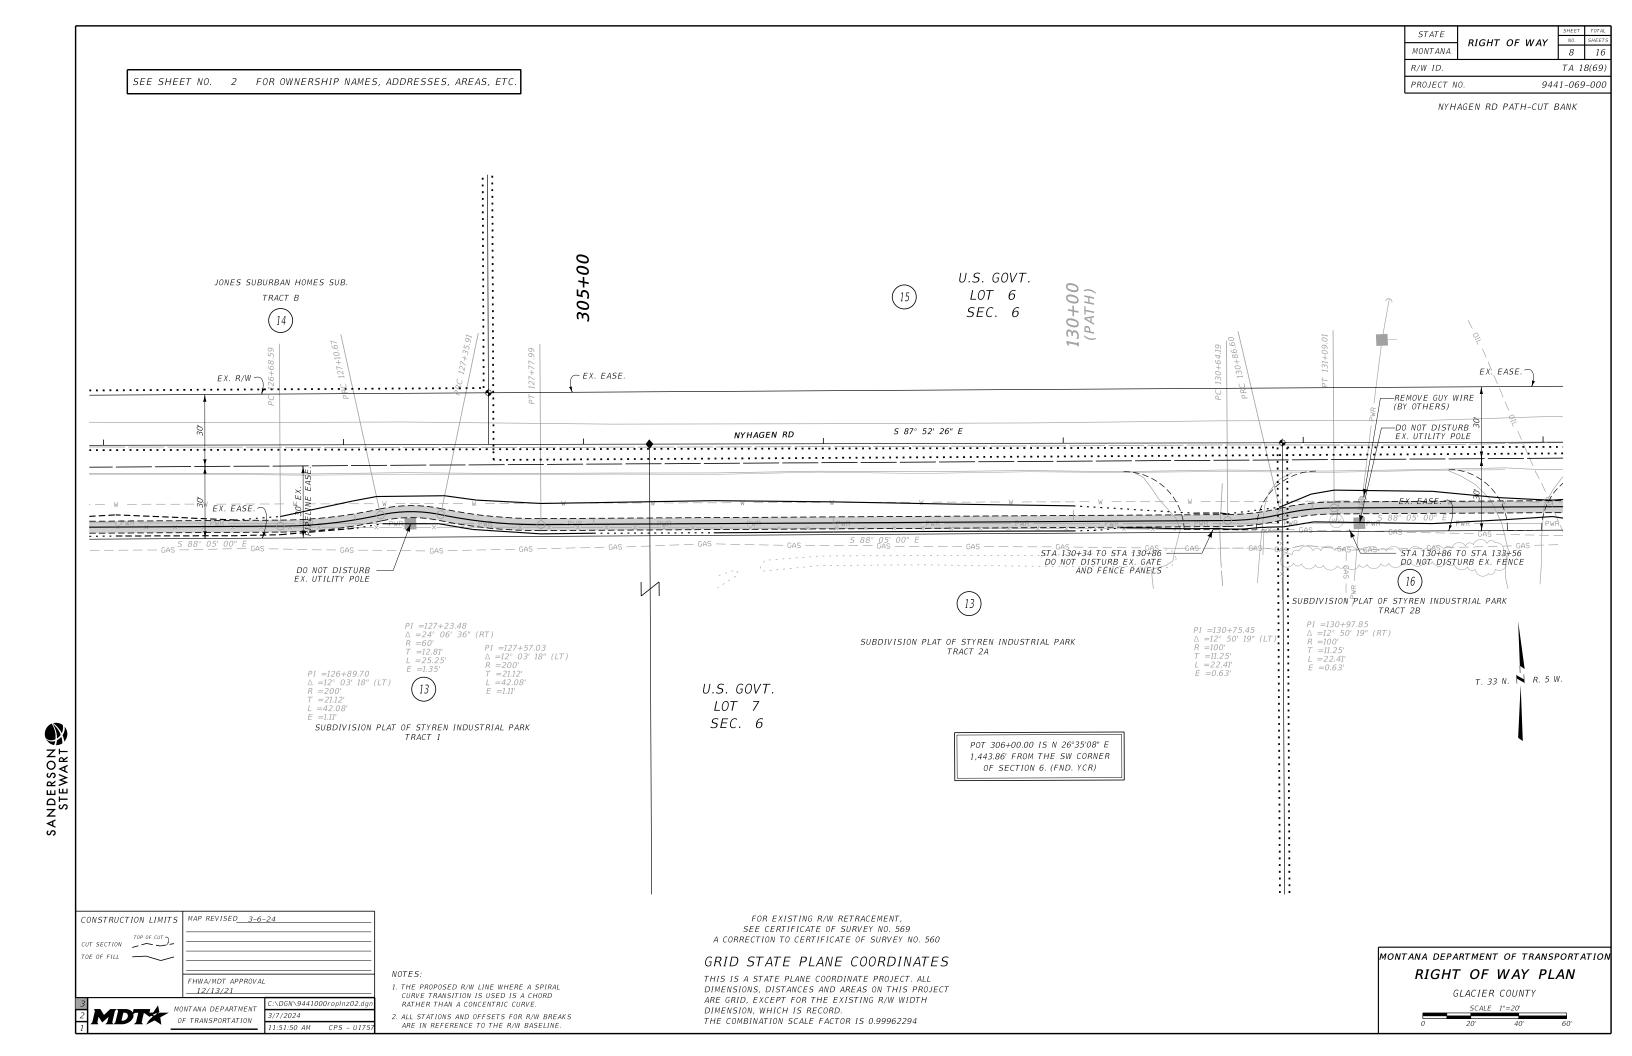

|         |               |            | STATE        | RIGHT OF W                                | NAY     | SHEET<br>NO. | TOTAL<br>SHEETS |
|---------|---------------|------------|--------------|-------------------------------------------|---------|--------------|-----------------|
| MENT    | SHEET         |            | MONTANA      |                                           | WAI     | 2            | 16              |
| REA     | NO.           |            | R/W ID.      |                                           |         |              | 8(69)           |
|         | 3,4,5         |            | PROJECT N    | 0.                                        | 944     | 1-069        | 9-000           |
|         | 3             |            | NY H.        | AGEN RD PATH                              | -CUT B  | ANK          |                 |
|         |               |            |              |                                           |         |              |                 |
|         | 3,4           |            |              |                                           |         |              |                 |
|         | 4,5           | RIGHT_I    | DE-WAY COOR  | DINATE ASCII                              | FILES   |              |                 |
|         |               |            |              |                                           |         |              |                 |
|         | 5,6           |            | BRKZ01.TXT   | K COORDS:<br>(EAST-WEST AL                |         |              |                 |
|         | 6,7           | 9441000R0E | BRKZO2.TXT ( | NORTH-SOUTH A                             | ALIGNME | NT)          |                 |
|         |               | 044100000  |              | INE COORDS:<br>(EAST-WEST ALI             | CNMEN   |              |                 |
|         | 6             |            |              | NORTH-SOUTH A                             |         |              |                 |
|         | 6             |            |              |                                           |         |              |                 |
|         |               |            |              | D ON THE CADD<br>INDER PROJECT:           |         |              |                 |
|         | 6             |            |              |                                           | 5,110   |              |                 |
|         |               |            |              |                                           |         |              |                 |
|         | 6,7           |            |              |                                           |         |              |                 |
|         | 7             |            |              |                                           |         |              |                 |
|         | /             |            |              |                                           |         |              |                 |
|         |               |            |              |                                           |         |              |                 |
|         | 7             |            |              | AS EASEMENT                               |         |              |                 |
|         | 7,8           | . IN T F   | HE NAME OF   | GLACIER COUNT                             | Ŷ       |              |                 |
|         |               |            |              |                                           |         |              |                 |
|         | 7,8           |            |              | IN THE NAME (                             | )F      |              |                 |
|         | 8,9           | GLAC.      | IER COUNTY   |                                           |         |              |                 |
|         |               |            |              |                                           |         |              |                 |
|         | 8,9           |            |              | TING EASEMEN <sup>®</sup><br>NAME OF GLAC |         |              | 5               |
|         | 9,10          | LYING      | BETWEEN      | THE NORTH LIN                             | E OF S  | TYREI        |                 |
|         | 0.10.11.12.12 |            | 1/16 LINE.   | SUBDIVISION                               | AND TI  | 76           |                 |
| 0.60 AC | 9,10,11,12,13 |            |              |                                           |         |              |                 |
|         | 9,10          |            |              |                                           |         |              |                 |
|         |               |            |              |                                           |         |              |                 |
|         | 11,12,13      |            |              |                                           |         |              |                 |
|         |               |            |              |                                           |         |              |                 |
|         | 13,14,15,16   |            |              |                                           |         |              |                 |
| 0.71 AC | 13,14,15      |            |              |                                           |         |              |                 |
|         |               |            |              |                                           |         |              |                 |
| 0.49 AC | 15,16         |            |              |                                           |         |              |                 |
| 0.01 AC | 16            |            |              |                                           |         |              |                 |
|         |               |            |              |                                           |         |              |                 |
|         | 16            |            |              |                                           |         |              |                 |
|         |               |            |              |                                           |         |              |                 |
|         |               |            |              |                                           |         |              |                 |
|         |               |            |              |                                           |         |              |                 |
|         |               |            |              |                                           |         |              |                 |
|         |               |            |              |                                           |         |              |                 |
|         |               | ļ          |              |                                           |         |              |                 |
|         |               |            |              |                                           |         |              |                 |
|         |               |            |              |                                           |         |              |                 |