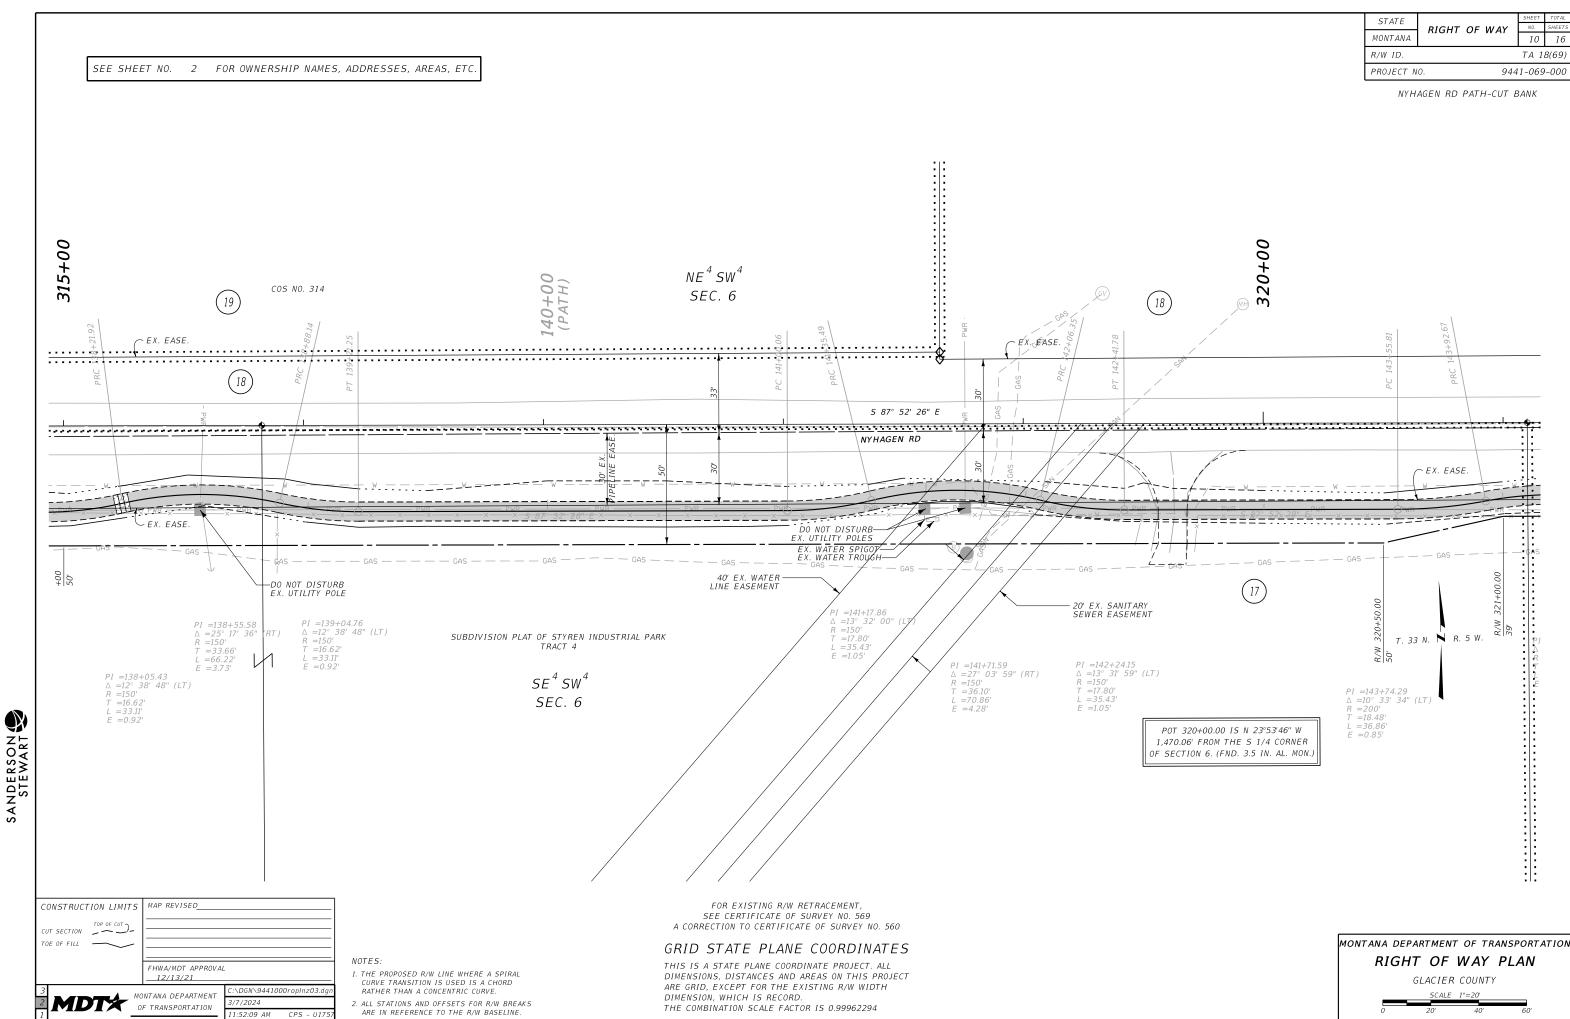

NOTES:

1. THE PROPOSED R/W LINE WHERE A SPIRAL CURVE TRANSITION IS USED IS A CHORD RATHER THAN A CONCENTRIC CURVE.

2. ALL STATIONS AND OFFSETS FOR R/W BREAKS ARE IN REFERENCE TO THE R/W BASELINE. FOR EXISTING R/W RETRACEMENT, SEE CERTIFICATE OF SURVEY NO. 569 A CORRECTION TO CERTIFICATE OF SURVEY NO. 560

## GRID STATE PLANE COORDINATES

THIS IS A STATE PLANE COORDINATE PROJECT. ALL DIMENSIONS, DISTANCES AND AREAS ON THIS PROJECT ARE GRID, EXCEPT FOR THE EXISTING R/W WIDTH DIMENSION, WHICH IS RECORD. THE COMBINATION SCALE FACTOR IS 0.99962294