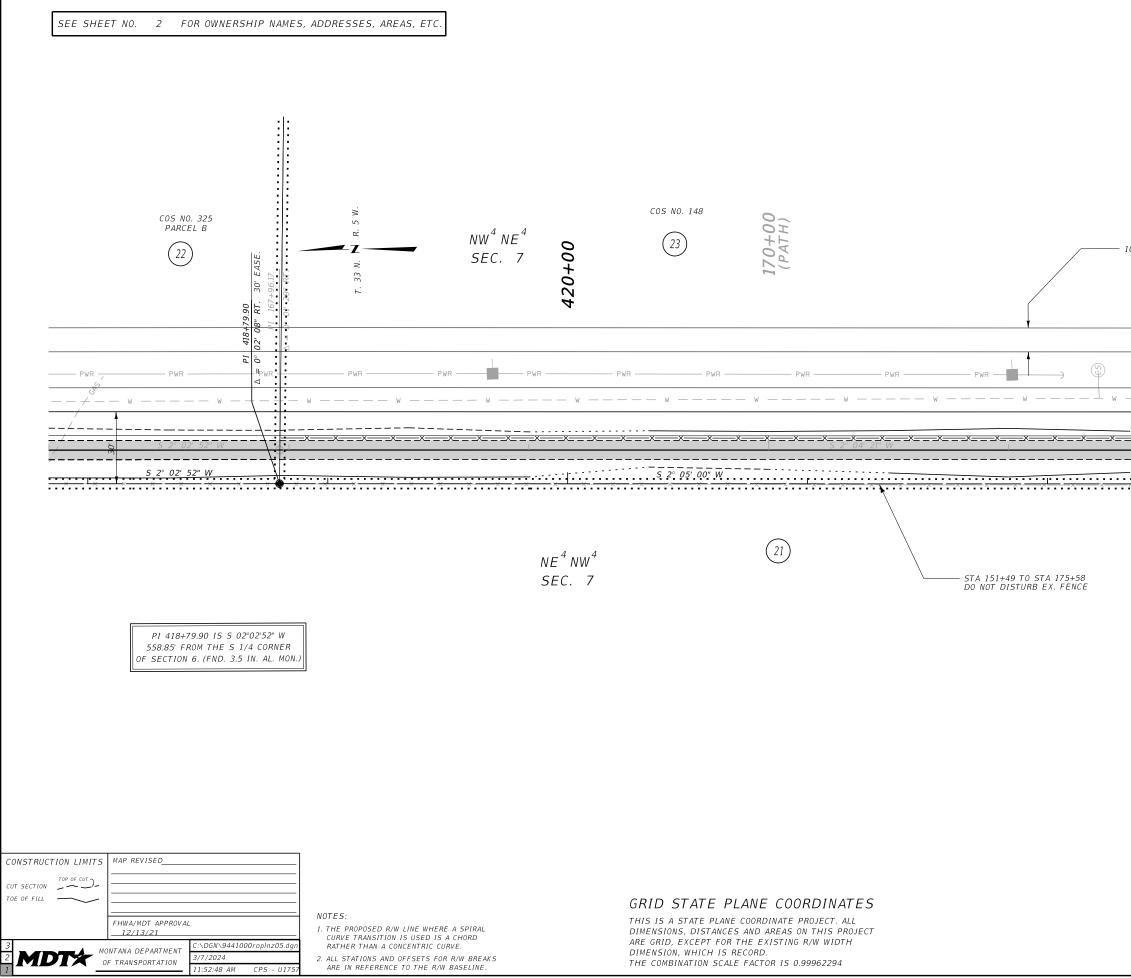

|         |               |            | STATE        | RIGHT OF W                                | NAY     | SHEET<br>NO. | TOTAL<br>SHEETS |
|---------|---------------|------------|--------------|-------------------------------------------|---------|--------------|-----------------|
| MENT    | SHEET         |            | MONTANA      |                                           | WAI     | 2            | 16              |
| REA     | NO.           |            | R/W ID.      |                                           |         |              | 8(69)           |
|         | 3,4,5         |            | PROJECT N    | 0.                                        | 944     | 1-069        | 9-000           |
|         | 3             |            | NY H.        | AGEN RD PATH                              | -CUT B  | ANK          |                 |
|         |               |            |              |                                           |         |              |                 |
|         | 3,4           |            |              |                                           |         |              |                 |
|         | 4,5           | RIGHT_I    | DE-WAY COOR  | DINATE ASCII                              | FILES   |              |                 |
|         |               |            |              |                                           |         |              |                 |
|         | 5,6           |            | BRKZ01.TXT   | K COORDS:<br>(EAST-WEST AL                |         |              |                 |
|         | 6,7           | 9441000R0E | BRKZO2.TXT ( | NORTH-SOUTH A                             | ALIGNME | NT)          |                 |
|         |               | 044100000  |              | INE COORDS:<br>(EAST-WEST ALI             | CNMEN   |              |                 |
|         | 6             |            |              | NORTH-SOUTH A                             |         |              |                 |
|         | 6             |            |              |                                           |         |              |                 |
|         |               |            |              | D ON THE CADD<br>INDER PROJECT:           |         |              |                 |
|         | 6             |            |              |                                           | 5,110   |              |                 |
|         |               |            |              |                                           |         |              |                 |
|         | 6,7           |            |              |                                           |         |              |                 |
|         | 7             |            |              |                                           |         |              |                 |
|         | /             |            |              |                                           |         |              |                 |
|         |               |            |              |                                           |         |              |                 |
|         | 7             |            |              | AS EASEMENT                               |         |              |                 |
|         | 7,8           | . IN T F   | HE NAME OF   | GLACIER COUNT                             | Ŷ       |              |                 |
|         |               |            |              |                                           |         |              |                 |
|         | 7,8           |            |              | IN THE NAME (                             | )F      |              |                 |
|         | 8,9           | GLAC.      | IER COUNTY   |                                           |         |              |                 |
|         |               |            |              |                                           |         |              |                 |
|         | 8,9           |            |              | TING EASEMEN <sup>®</sup><br>NAME OF GLAC |         |              | 5               |
|         | 9,10          | LYING      | BETWEEN      | THE NORTH LIN                             | E OF S  | TYREI        |                 |
|         | 0.10.11.12.12 |            | 1/16 LINE.   | SUBDIVISION                               | AND TI  | 76           |                 |
| 0.60 AC | 9,10,11,12,13 |            |              |                                           |         |              |                 |
|         | 9,10          |            |              |                                           |         |              |                 |
|         |               |            |              |                                           |         |              |                 |
|         | 11,12,13      |            |              |                                           |         |              |                 |
|         |               |            |              |                                           |         |              |                 |
|         | 13,14,15,16   |            |              |                                           |         |              |                 |
| 0.71 AC | 13,14,15      |            |              |                                           |         |              |                 |
|         |               |            |              |                                           |         |              |                 |
| 0.49 AC | 15,16         |            |              |                                           |         |              |                 |
| 0.01 AC | 16            |            |              |                                           |         |              |                 |
|         |               |            |              |                                           |         |              |                 |
|         | 16            |            |              |                                           |         |              |                 |
|         |               |            |              |                                           |         |              |                 |
|         |               |            |              |                                           |         |              |                 |
|         |               |            |              |                                           |         |              |                 |
|         |               |            |              |                                           |         |              |                 |
|         |               |            |              |                                           |         |              |                 |
|         |               | ļ          |              |                                           |         |              |                 |
|         |               |            |              |                                           |         |              |                 |
|         |               |            |              |                                           |         |              |                 |