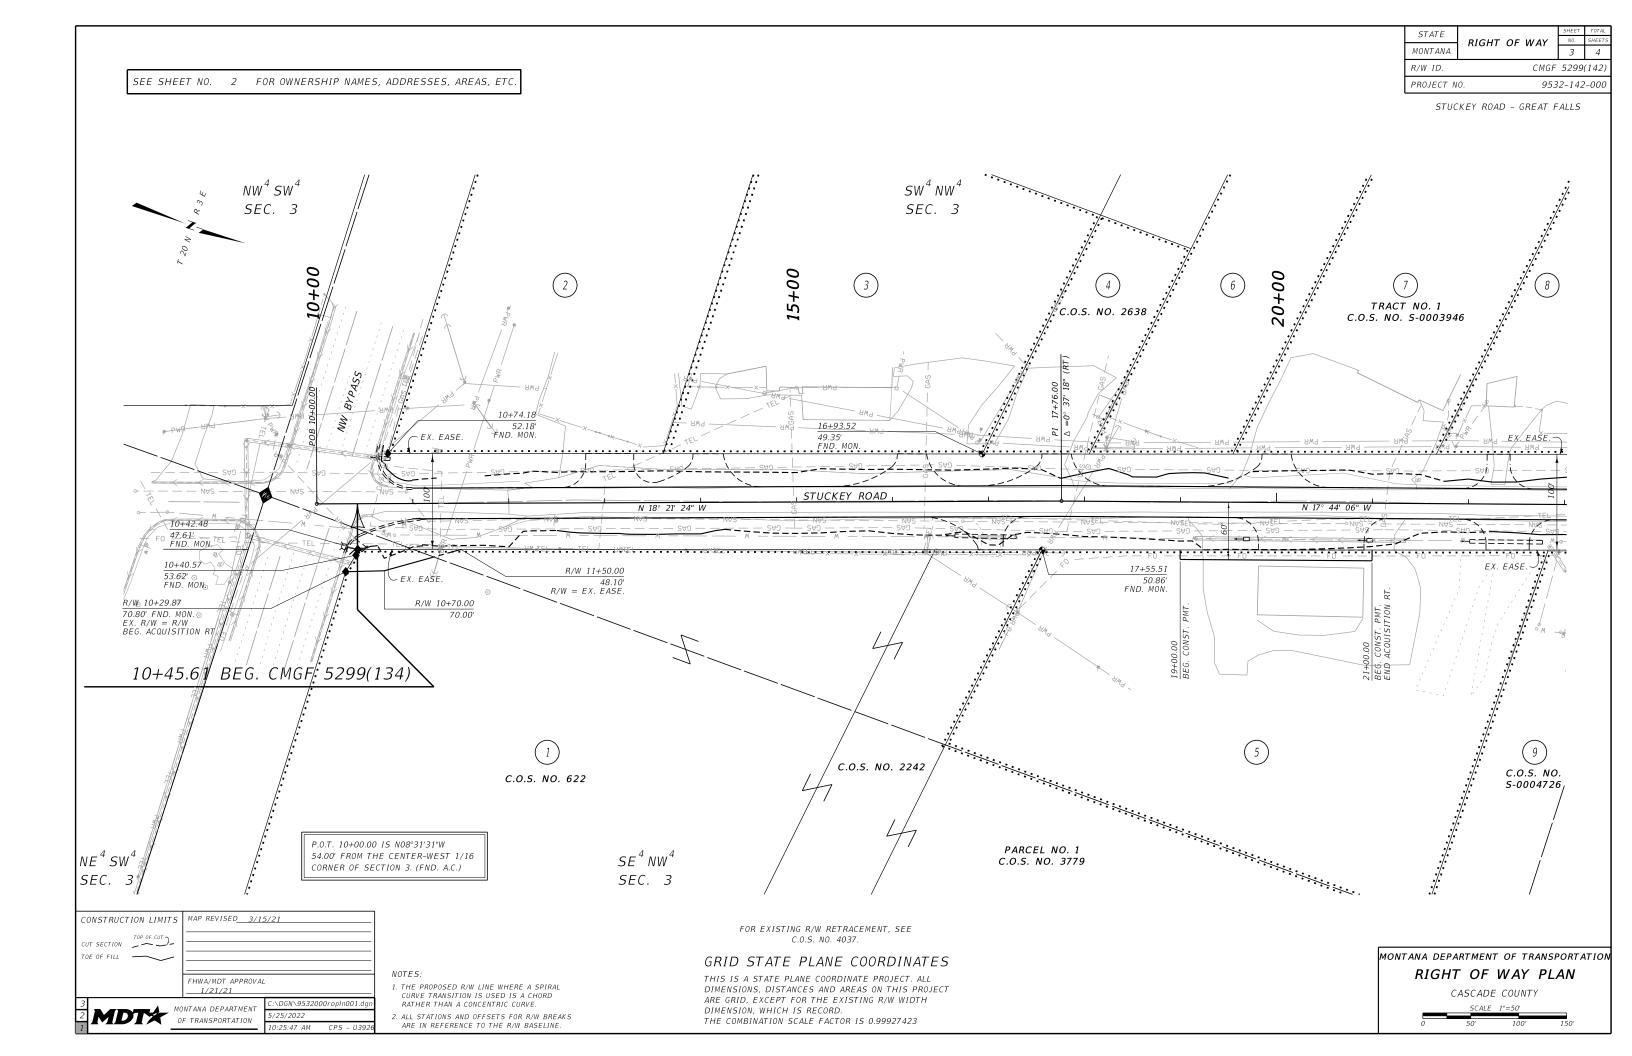

# FEDERAL AID PROJECT CMGF 5299(142) STUCKEY ROAD - GREAT FALLS

CASCADE COUNTY LENGTH 0.4 MILES

SEE SHEET NO. 2 FOR OWNERSHIP NAMES, ADDRESSES, AREAS, ETC.

#### GRID STATE PLANE COORDINATES

THIS IS A STATE PLANE COORDINATE PROJECT. ALL DIMENSIONS, DISTANCES AND AREAS ON THIS PROJECT ARE GRID, EXCEPT FOR THE EXISTING R/W WIDTH DIMENSION, WHICH IS RECORD THE COMBINATION SCALE FACTOR IS 0.99927423

FOR EXISTING R/W RETRACEMENT, SEE C.O.S. NO. 4037.