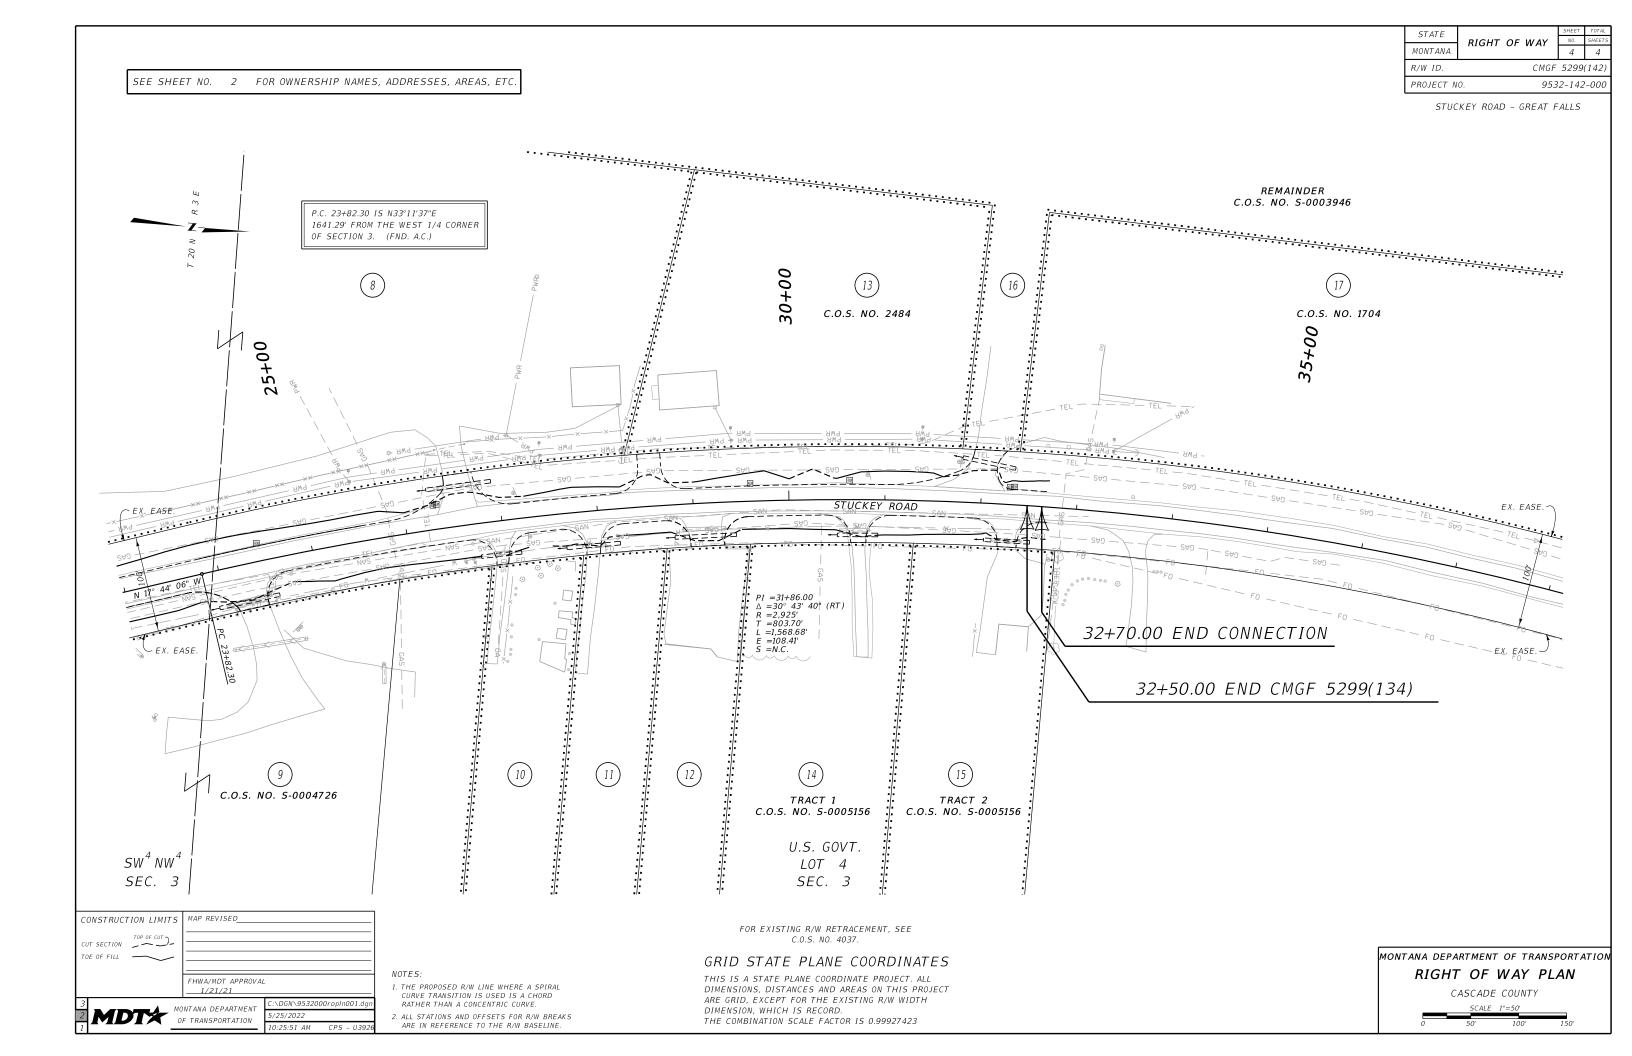

# FEDERAL AID PROJECT CMGF 5299(142) STUCKEY ROAD - GREAT FALLS

CASCADE COUNTY LENGTH 0.4 MILES

SEE SHEET NO. 2 FOR OWNERSHIP NAMES, ADDRESSES, AREAS, ETC.

#### GRID STATE PLANE COORDINATES

THIS IS A STATE PLANE COORDINATE PROJECT. ALL DIMENSIONS, DISTANCES AND AREAS ON THIS PROJECT ARE GRID, EXCEPT FOR THE EXISTING R/W WIDTH DIMENSION, WHICH IS RECORD THE COMBINATION SCALE FACTOR IS 0.99927423

FOR EXISTING R/W RETRACEMENT, SEE C.O.S. NO. 4037.