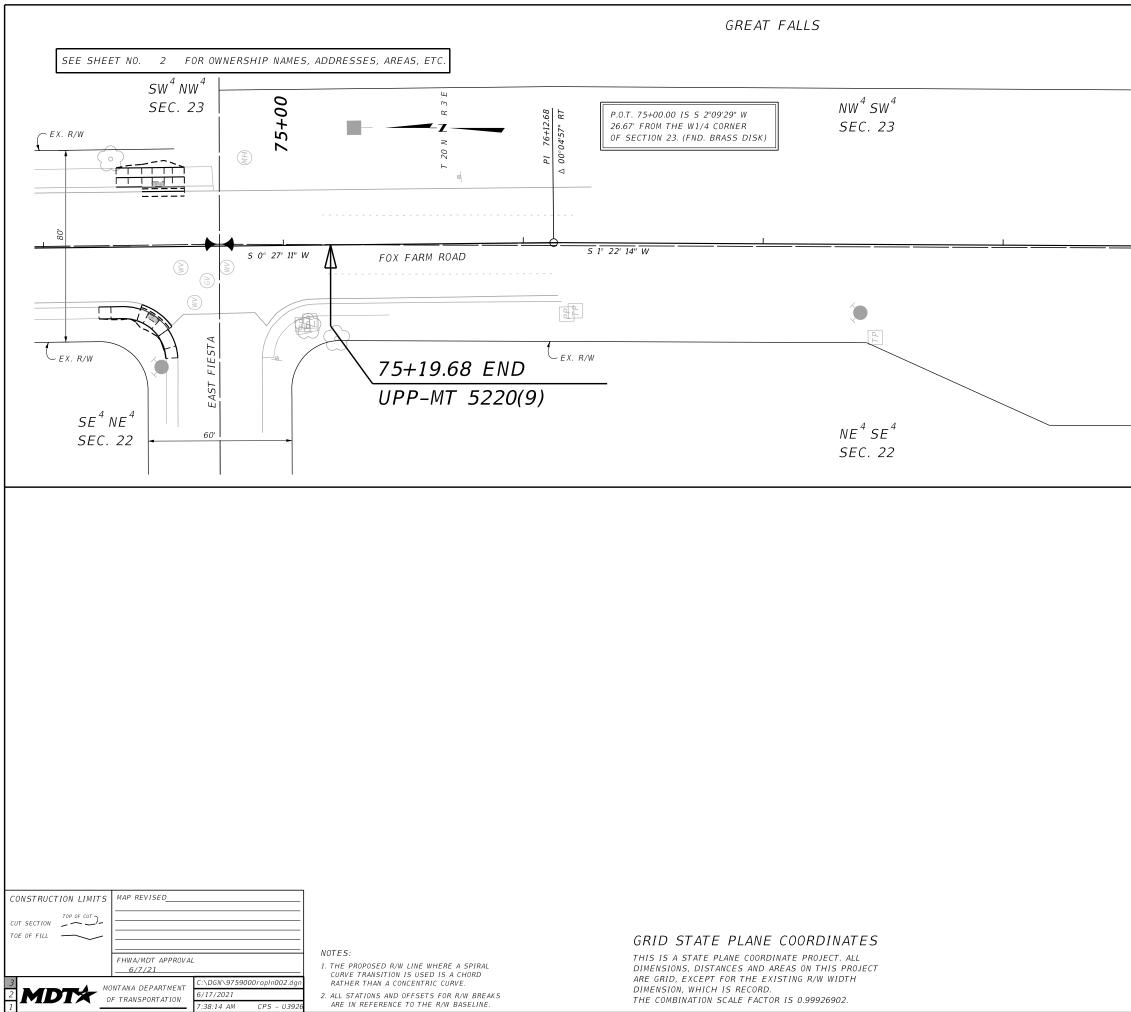

FOX FARM ROAD-GREAT FALLS

SEE SHEET NO. 2 FOR OWNERSHIP NAMES, ADDRESSES, AREAS, ETC.

TO BELT

## GRID STATE PLANE COORDINATES

THIS IS A STATE PLANE COORDINATE PROJECT. ALL DIMENSIONS, DISTANCES AND AREAS ON THIS PROJECT ARE GRID, EXCEPT FOR THE EXISTING R/W WIDTH DIMENSION, WHICH IS RECORD. THE COMBINATION SCALE FACTOR IS 0.99926902.