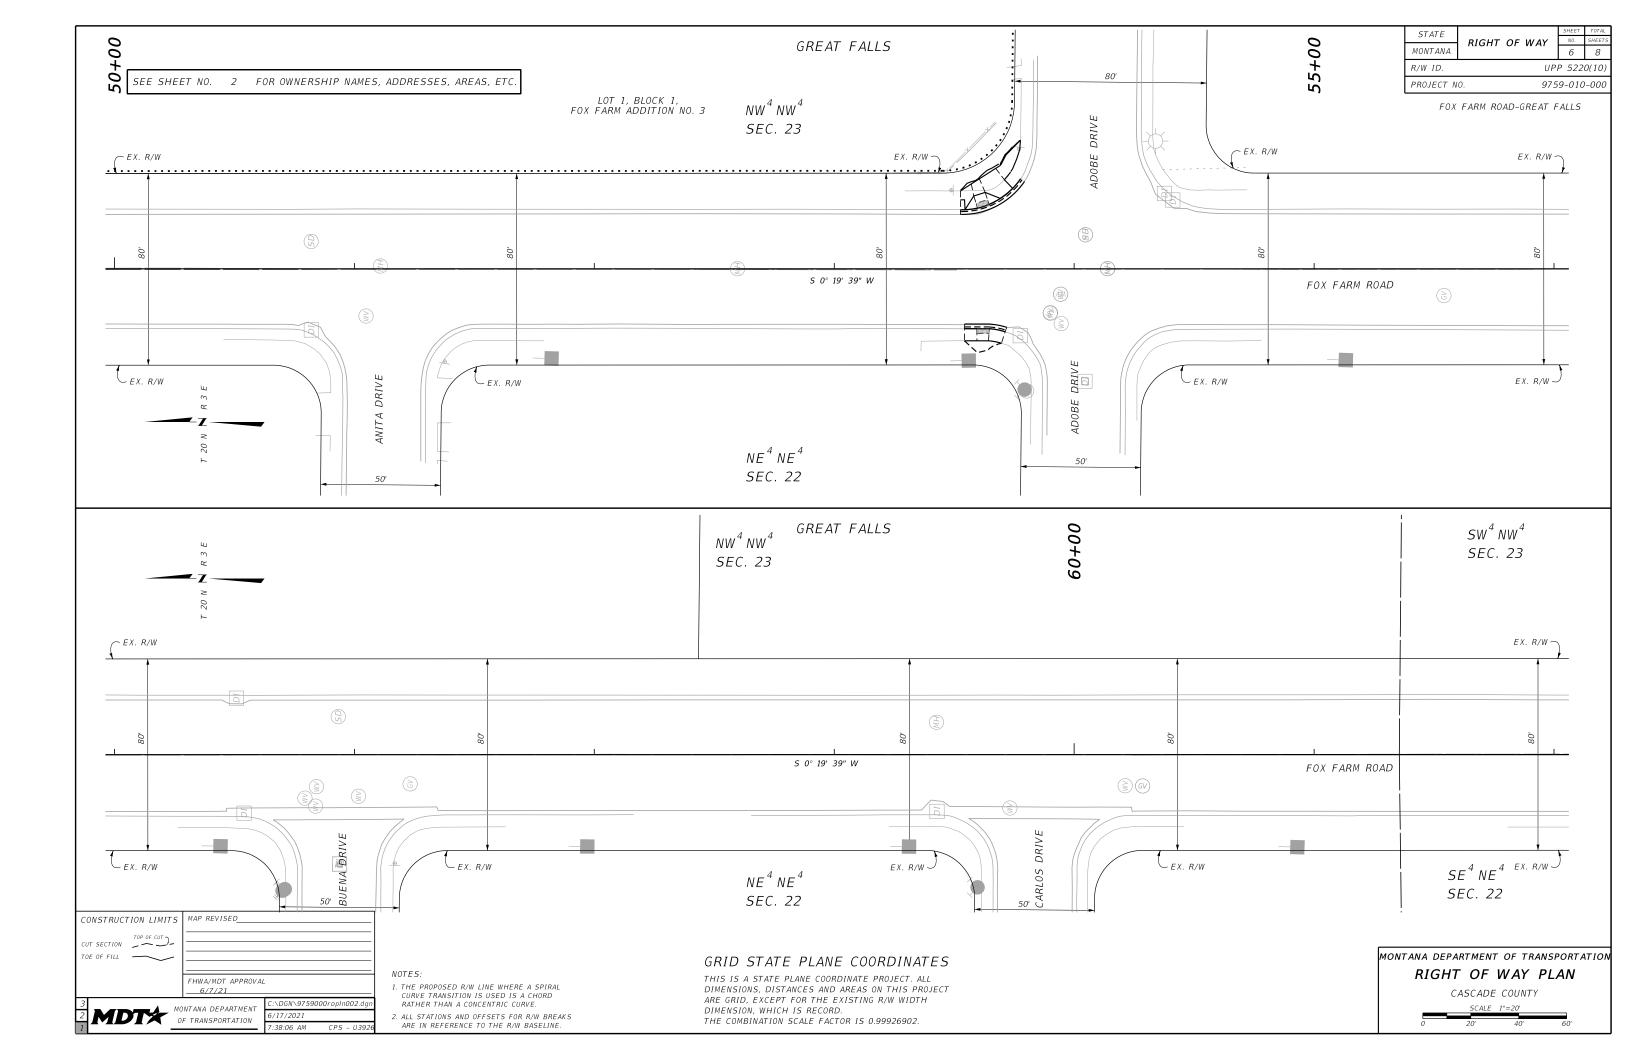

FOX FARM ROAD-GREAT FALLS

SEE SHEET NO. 2 FOR OWNERSHIP NAMES, ADDRESSES, AREAS, ETC.

TO BELT

## GRID STATE PLANE COORDINATES

THIS IS A STATE PLANE COORDINATE PROJECT. ALL DIMENSIONS, DISTANCES AND AREAS ON THIS PROJECT ARE GRID, EXCEPT FOR THE EXISTING R/W WIDTH DIMENSION, WHICH IS RECORD. THE COMBINATION SCALE FACTOR IS 0.99926902.