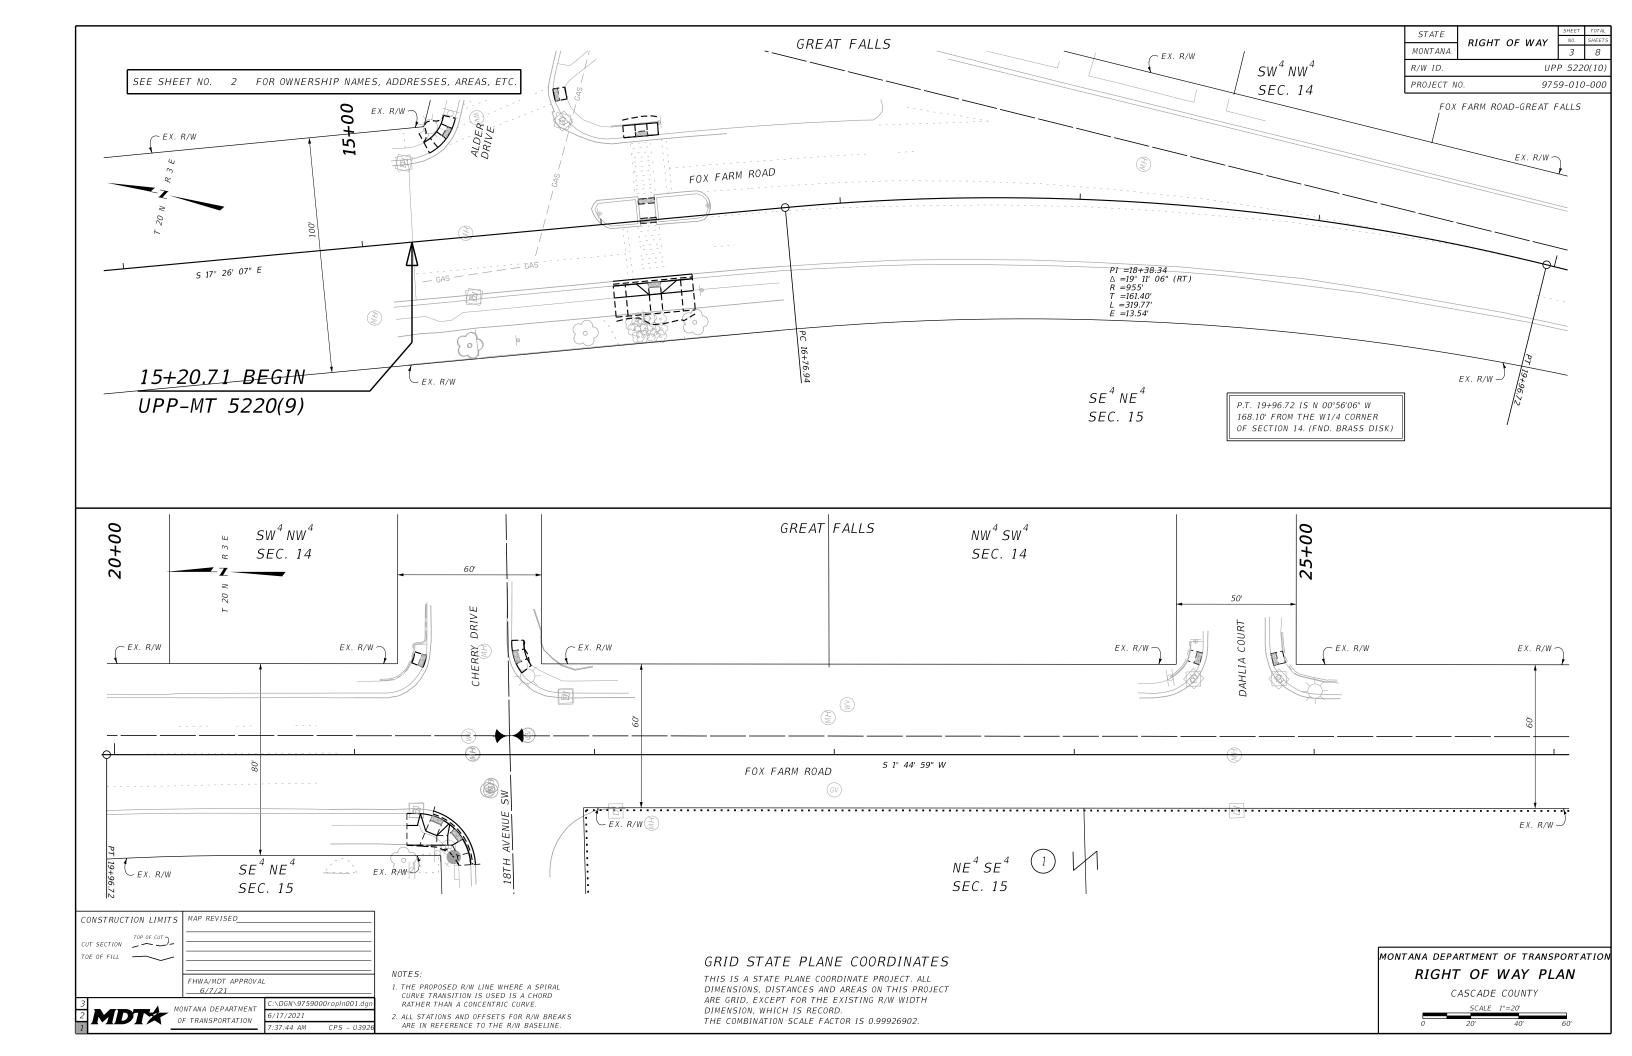

NOTES:

1. THE PROPOSED R/W LINE WHERE A SPIRAL CURVE TRANSITION IS USED IS A CHORD RATHER THAN A CONCENTRIC CURVE.

2. ALL STATIONS AND OFFSETS FOR R/W BREAKS ARE IN REFERENCE TO THE R/W BASELINE.

## GRID STATE PLANE COORDINATES

THIS IS A STATE PLANE COORDINATE PROJECT. ALL DIMENSIONS, DISTANCES AND AREAS ON THIS PROJECT ARE GRID, EXCEPT FOR THE EXISTING R/W WIDTH DIMENSION, WHICH IS RECORD. THE COMBINATION SCALE FACTOR IS 0.99926902.