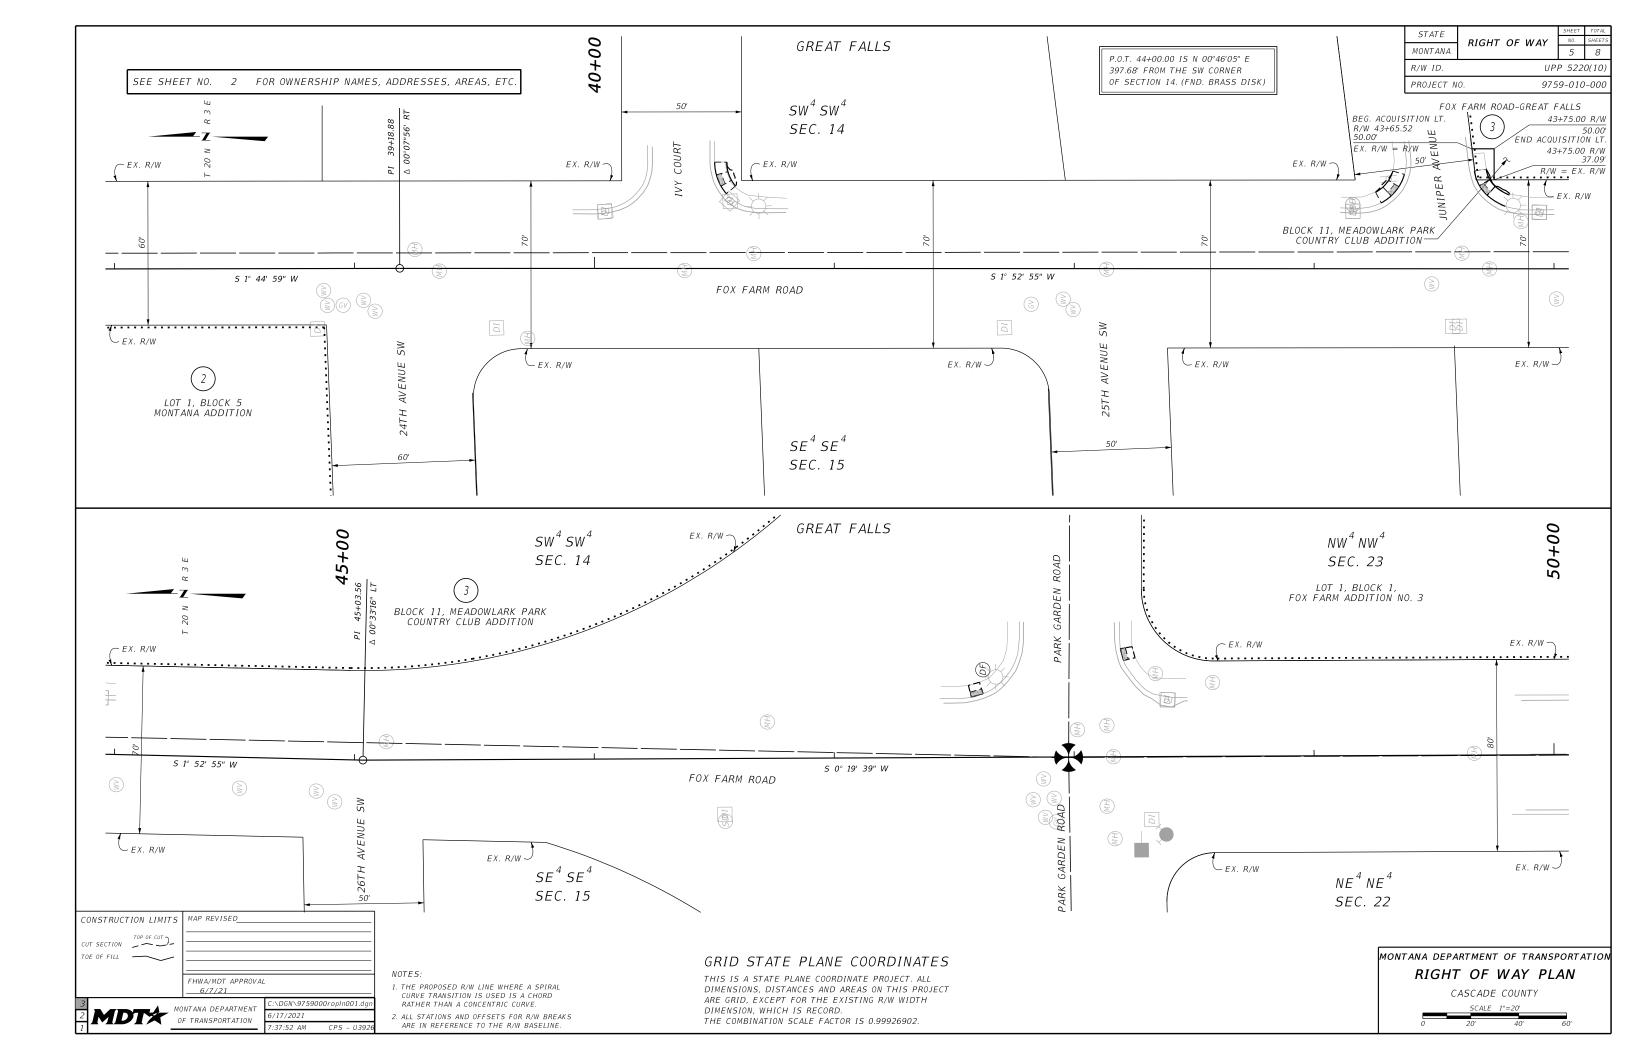

NOTES:

1. THE PROPOSED R/W LINE WHERE A SPIRAL CURVE TRANSITION IS USED IS A CHORD RATHER THAN A CONCENTRIC CURVE.

2. ALL STATIONS AND OFFSETS FOR R/W BREAKS ARE IN REFERENCE TO THE R/W BASELINE.

## GRID STATE PLANE COORDINATES

THIS IS A STATE PLANE COORDINATE PROJECT. ALL DIMENSIONS, DISTANCES AND AREAS ON THIS PROJECT ARE GRID, EXCEPT FOR THE EXISTING R/W WIDTH DIMENSION, WHICH IS RECORD. THE COMBINATION SCALE FACTOR IS 0.99926902.