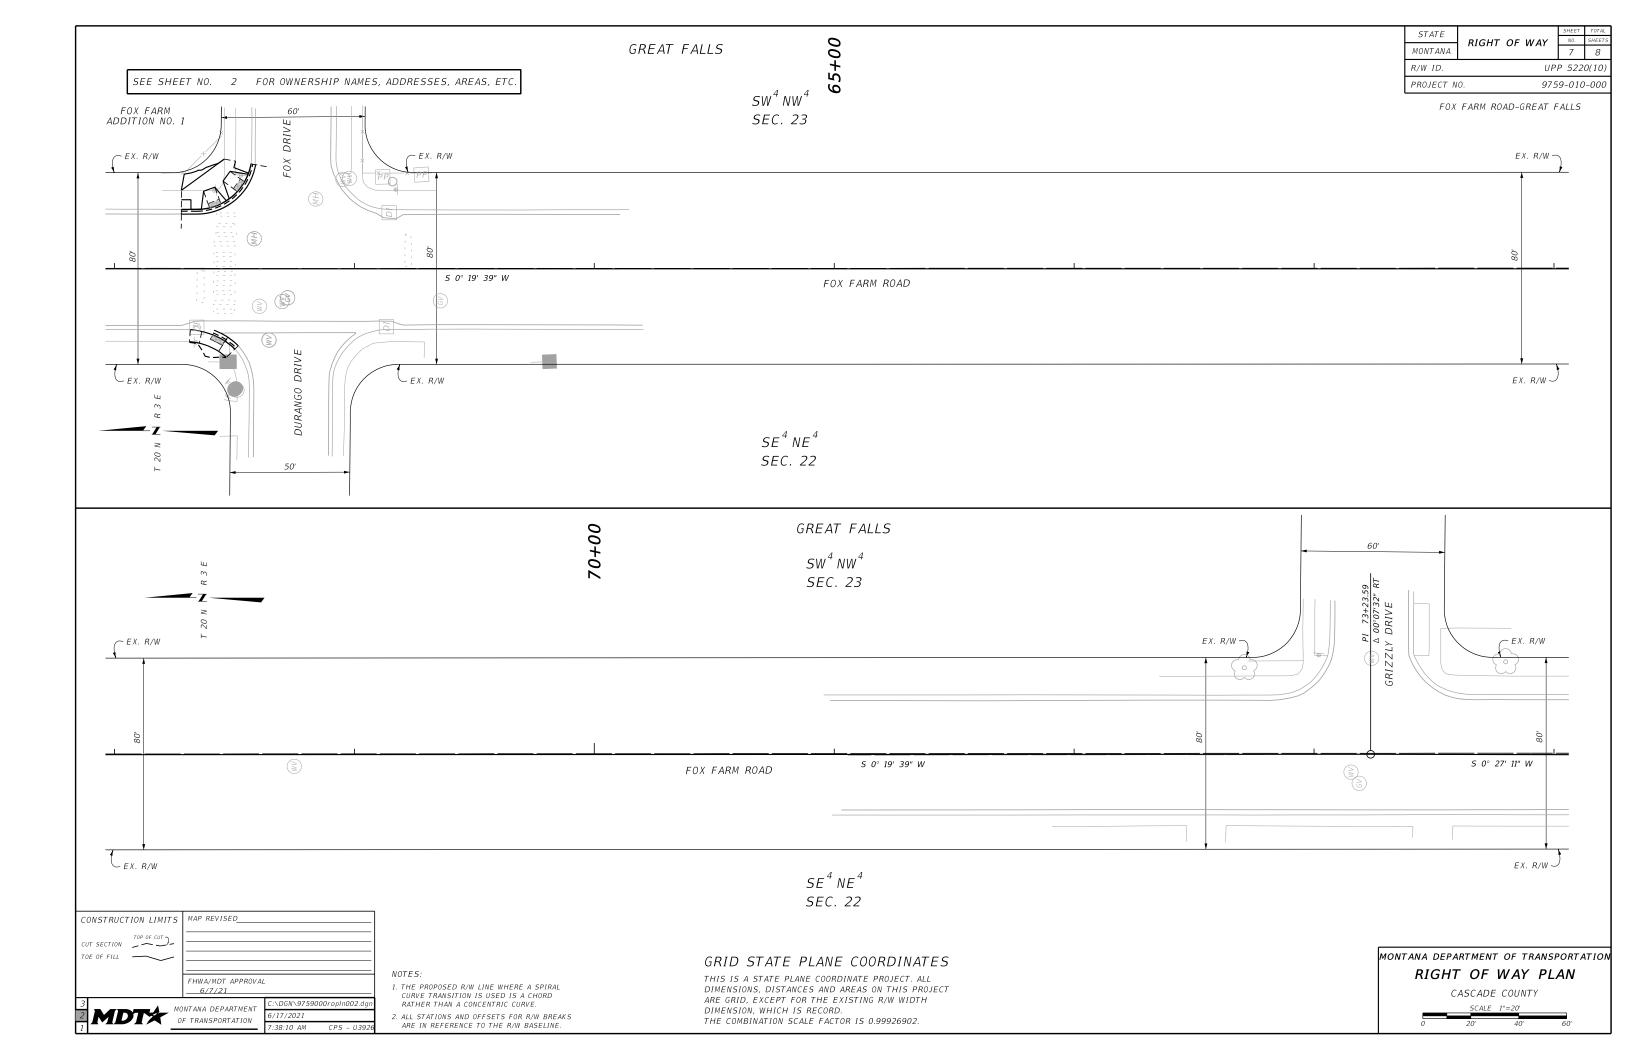

FOX FARM ROAD-GREAT FALLS

SEE SHEET NO. 2 FOR OWNERSHIP NAMES, ADDRESSES, AREAS, ETC.

TO BELT

## GRID STATE PLANE COORDINATES

THIS IS A STATE PLANE COORDINATE PROJECT. ALL DIMENSIONS, DISTANCES AND AREAS ON THIS PROJECT ARE GRID, EXCEPT FOR THE EXISTING R/W WIDTH DIMENSION, WHICH IS RECORD. THE COMBINATION SCALE FACTOR IS 0.99926902.