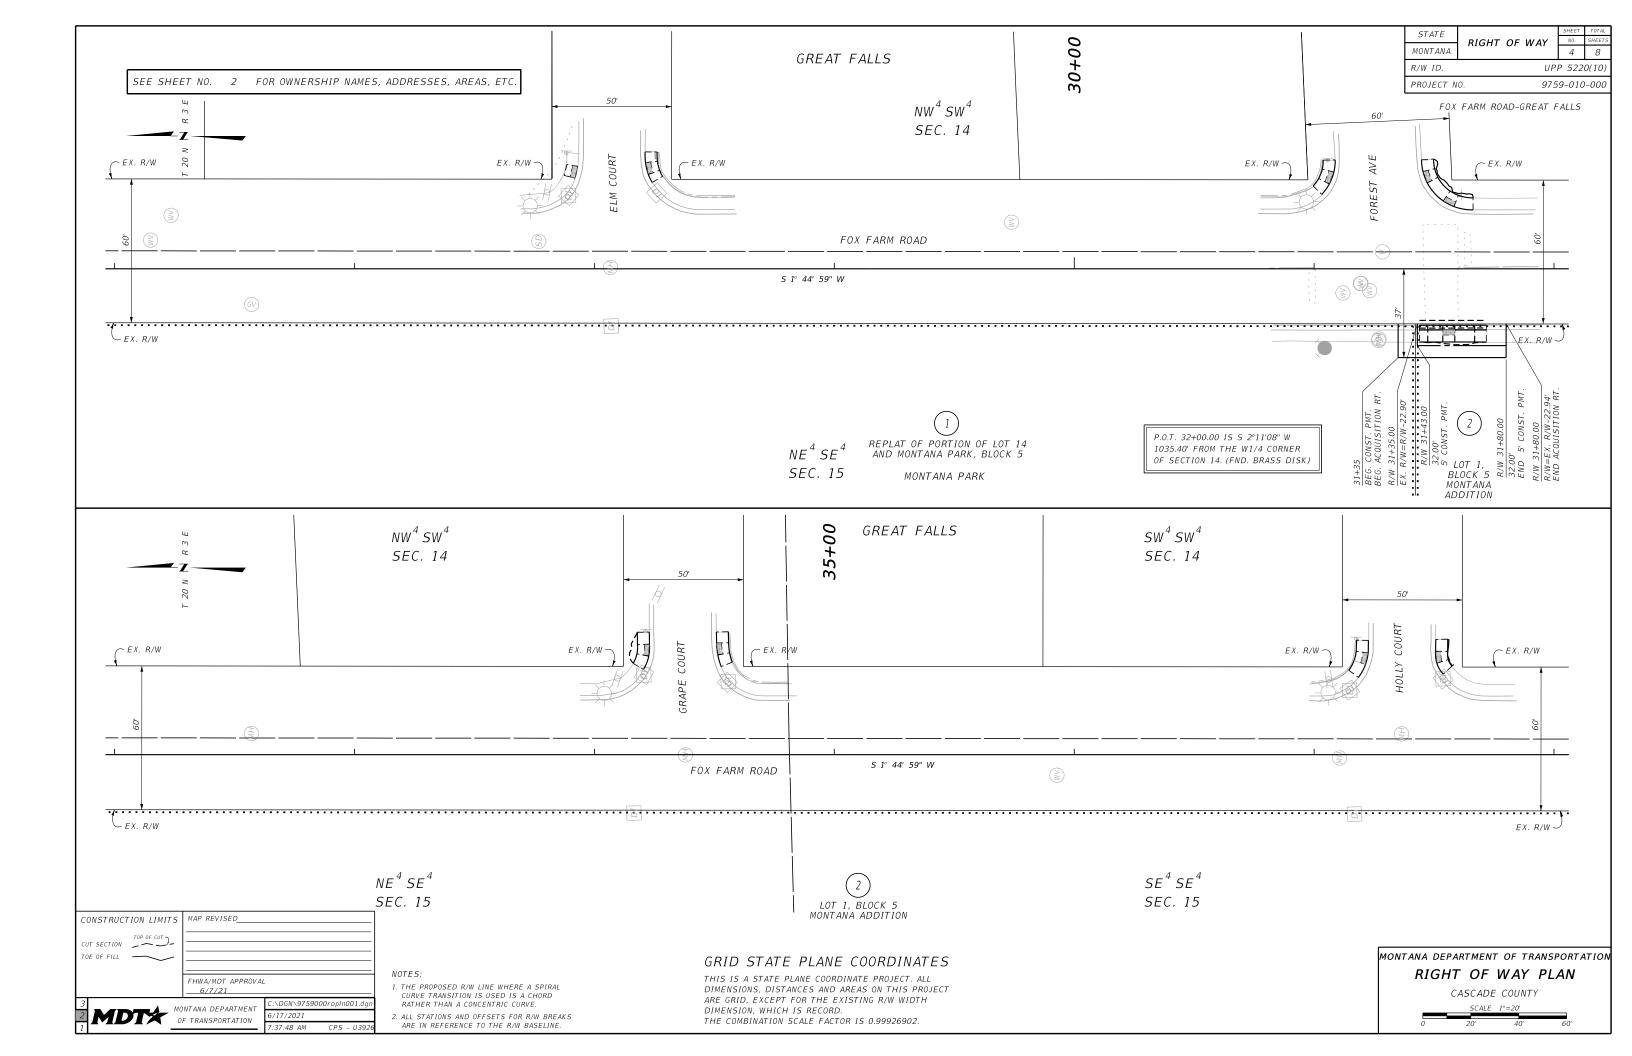

NOTES:

1. THE PROPOSED R/W LINE WHERE A SPIRAL CURVE TRANSITION IS USED IS A CHORD RATHER THAN A CONCENTRIC CURVE.

2. ALL STATIONS AND OFFSETS FOR R/W BREAKS ARE IN REFERENCE TO THE R/W BASELINE.

## GRID STATE PLANE COORDINATES

THIS IS A STATE PLANE COORDINATE PROJECT. ALL DIMENSIONS, DISTANCES AND AREAS ON THIS PROJECT ARE GRID, EXCEPT FOR THE EXISTING R/W WIDTH DIMENSION, WHICH IS RECORD. THE COMBINATION SCALE FACTOR IS 0.99926902.