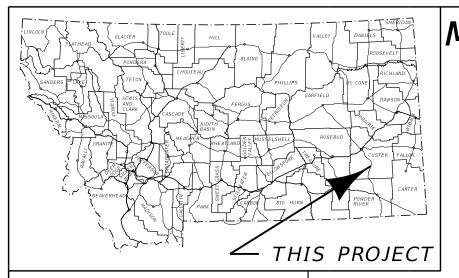

# RIGHT OF WAY PLAN FEDERAL AID PROJECT HSIP 23-1(41)26 SF189 S OF MILES CITY SHLD WID

## CUSTER COUNTY

LENGTH 2.4 MILES

SEE SHEET NO. 2 FOR OWNERSHIP NAMES, ADDRESSES, AREAS, ETC.