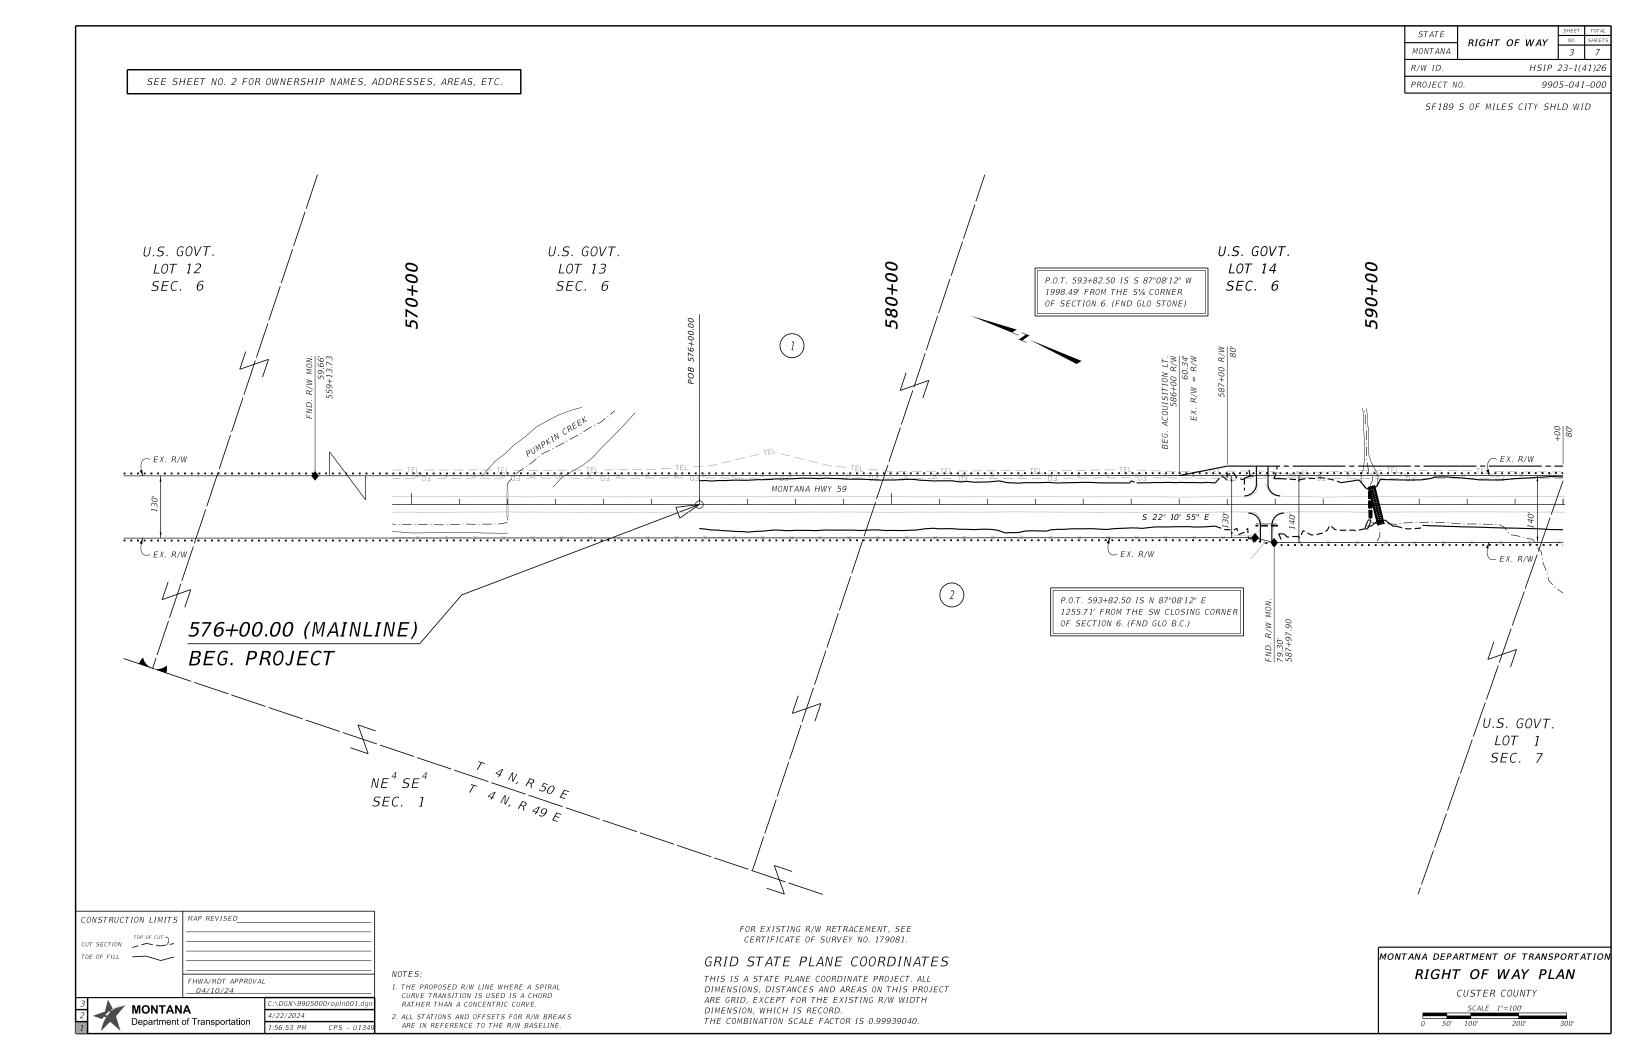

## MONTANA DEPARTMENT OF TRANSPORTATION MONTANA

RIGHT OF WAY HSIP 23-1(41)26 PROJECT NO. 9905-041-000

SF189 S OF MILES CITY SHLD WID

### PLAN LEGEND

PROPOSED RIGHT OF WAY LINE EXISTING RIGHT OF WAY LINE RAILROAD RIGHT OF WAY LINE RIGHT OF WAY BASELINE STK'D CENTERLINE SECTION LINE OWNERSHIP BOUNDARY FULL ACCESS CONTROL LIMITED ACCESS CONTROL EXISTING FULL ACCESS CONTROL EXISTING LIMITED ACCESS CONTROL PRESENT TRAVELED WAY (P.T.W.) FENCE LINE EXISTING GUARDRAIL PROPOSED GUARDRAIL GATE IN FENCE CATTLE GUARD: EXIST. - PROPOSED 🖨 🖘 SECTION CORNER FOUND 🙀 UNFOUND 🙀

1/4 SECTION CORNER CLOSING CORNER MEANDER CORNER CENTER OF SECTION 1/16 SECTION CORNER FOUND RIGHT OF WAY MONUMENT PROPERTY CORNER PIN POWER POLE IN PLACE TELEPHONE POLE IN PLACE

TELEGRAPH POLE IN PLACE LIGHT POLE PROPOSED CULVERT EXISTING CULVERT OUTLET DITCH INLET DITCH EXISTING DITCH CHANNEL CHANGES DITCH BLOCK RIPRAP BRIDGES RAILROADS

PARCEL NUMBERS

APPROACH: EXIST. - PROPOSED

ASSOCIATED PROJECTS HSIP 23-1(39)26 P.E.

RELATED PROJECTS FAP 156-A F 156 (10) F 156 (11) F 156 (13)

CONSTRUCTION LIMITS MAP REVISED CUT SECTION TOP OF CUT). TOE OF FILL -FHWA/MDT APPROVAL 04/10/24

Department of Transportation

FOR EXISTING R/W RETRACEMENT, SEE CERTFICATE OF SURVEY NO. 179081. GRID STATE PLANE COORDINATES

THIS IS A STATE PLANE COORDINATE PROJECT. ALL DIMENSIONS, DISTANCES AND AREAS ON THIS PROJECT ARE GRID, EXCEPT FOR THE EXISTING R/W WIDTH DIMENSION, WHICH IS RECORD THE COMBINATION SCALE FACTOR IS 0.99939040.

FOR EXISTING R/W RETRACEMENT, SEE CERTIFICATE OF SURVEY NO. 179081.

#### GRID STATE PLANE COORDINATES

THIS IS A STATE PLANE COORDINATE PROJECT. ALL DIMENSIONS, DISTANCES AND AREAS ON THIS PROJECT ARE GRID, EXCEPT FOR THE EXISTING R/W WIDTH THE COMBINATION SCALE FACTOR IS 0.99939040.