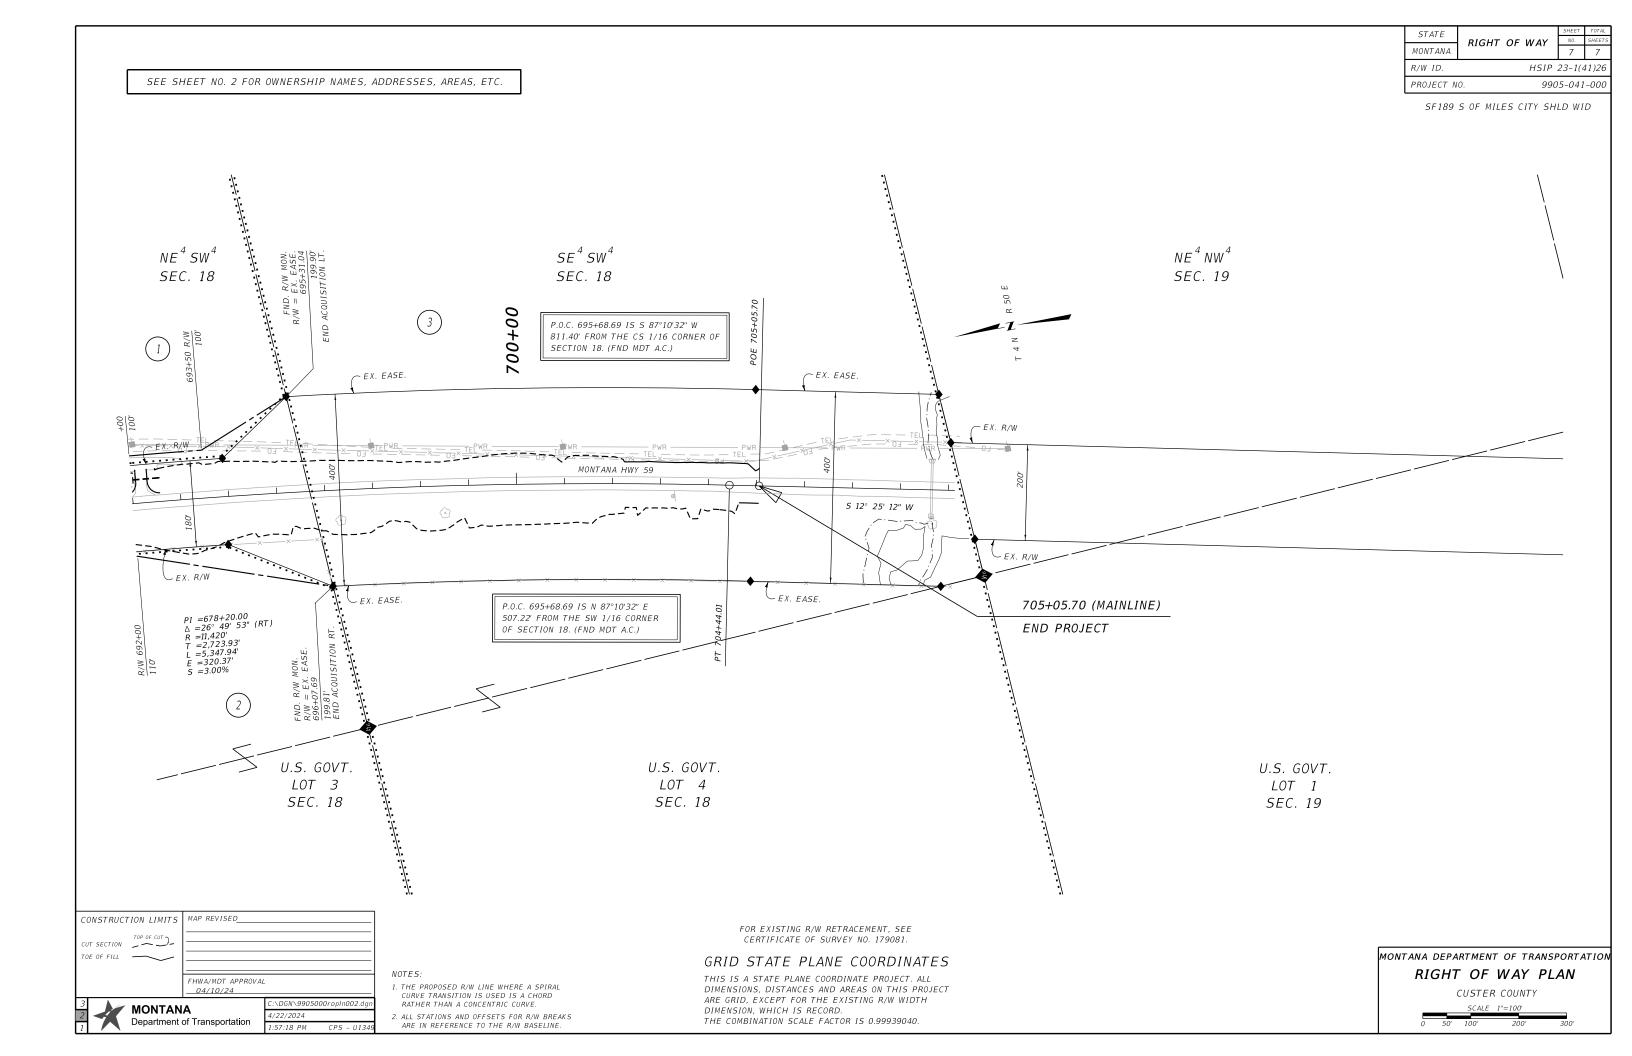

## MONTANA DEPARTMENT OF TRANSPORTATION MONTANA

RIGHT OF WAY HSIP 23-1(41)26 PROJECT NO. 9905-041-000

SF189 S OF MILES CITY SHLD WID

## CUSTER COUNTY

LENGTH 2.4 MILES

SEE SHEET NO. 2 FOR OWNERSHIP NAMES, ADDRESSES, AREAS, ETC.

### PLAN LEGEND

PROPOSED RIGHT OF WAY LINE EXISTING RIGHT OF WAY LINE RAILROAD RIGHT OF WAY LINE RIGHT OF WAY BASELINE STK'D CENTERLINE SECTION LINE OWNERSHIP BOUNDARY FULL ACCESS CONTROL LIMITED ACCESS CONTROL EXISTING FULL ACCESS CONTROL EXISTING LIMITED ACCESS CONTROL PRESENT TRAVELED WAY (P.T.W.) FENCE LINE EXISTING GUARDRAIL PROPOSED GUARDRAIL GATE IN FENCE CATTLE GUARD: EXIST. - PROPOSED 🖨 🖘 SECTION CORNER FOUND 🙀 UNFOUND 🙀

1/4 SECTION CORNER CLOSING CORNER MEANDER CORNER CENTER OF SECTION 1/16 SECTION CORNER FOUND RIGHT OF WAY MONUMENT PROPERTY CORNER PIN POWER POLE IN PLACE TELEPHONE POLE IN PLACE

TELEGRAPH POLE IN PLACE LIGHT POLE PROPOSED CULVERT EXISTING CULVERT OUTLET DITCH INLET DITCH EXISTING DITCH CHANNEL CHANGES DITCH BLOCK RIPRAP BRIDGES RAILROADS

PARCEL NUMBERS

APPROACH: EXIST. - PROPOSED

ASSOCIATED PROJECTS HSIP 23-1(39)26 P.E.

RELATED PROJECTS FAP 156-A F 156 (10) F 156 (11) F 156 (13)

CONSTRUCTION LIMITS MAP REVISED CUT SECTION TOP OF CUT). TOE OF FILL -FHWA/MDT APPROVAL 04/10/24

Department of Transportation

FOR EXISTING R/W RETRACEMENT, SEE CERTFICATE OF SURVEY NO. 179081. GRID STATE PLANE COORDINATES

THIS IS A STATE PLANE COORDINATE PROJECT. ALL DIMENSIONS, DISTANCES AND AREAS ON THIS PROJECT ARE GRID, EXCEPT FOR THE EXISTING R/W WIDTH DIMENSION, WHICH IS RECORD THE COMBINATION SCALE FACTOR IS 0.99939040.

FOR EXISTING R/W RETRACEMENT, SEE CERTIFICATE OF SURVEY NO. 179081.

#### GRID STATE PLANE COORDINATES

THIS IS A STATE PLANE COORDINATE PROJECT. ALL DIMENSIONS, DISTANCES AND AREAS ON THIS PROJECT ARE GRID, EXCEPT FOR THE EXISTING R/W WIDTH THE COMBINATION SCALE FACTOR IS 0.99939040.