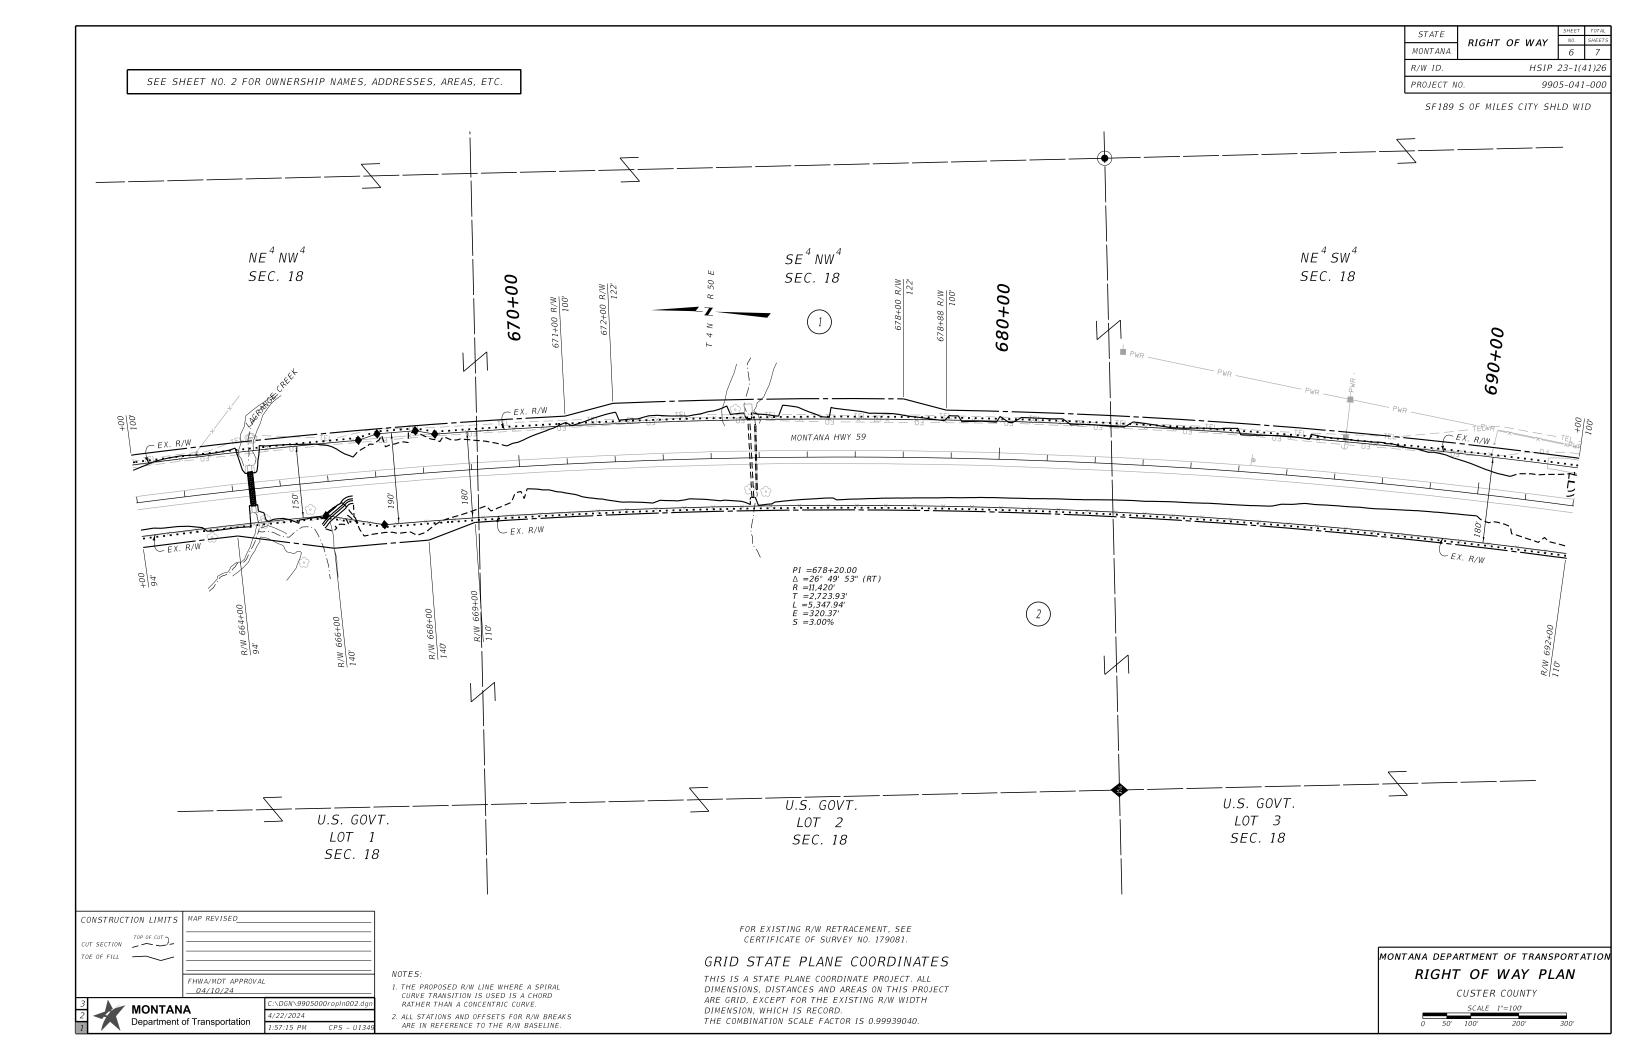

## MONTANA DEPARTMENT OF TRANSPORTATION MONTANA

RIGHT OF WAY HSIP 23-1(41)26 PROJECT NO. 9905-041-000

SF189 S OF MILES CITY SHLD WID

## CUSTER COUNTY

LENGTH 2.4 MILES

SEE SHEET NO. 2 FOR OWNERSHIP NAMES, ADDRESSES, AREAS, ETC.

### PLAN LEGEND

PROPOSED RIGHT OF WAY LINE EXISTING RIGHT OF WAY LINE RAILROAD RIGHT OF WAY LINE RIGHT OF WAY BASELINE STK'D CENTERLINE SECTION LINE OWNERSHIP BOUNDARY FULL ACCESS CONTROL LIMITED ACCESS CONTROL EXISTING FULL ACCESS CONTROL EXISTING LIMITED ACCESS CONTROL PRESENT TRAVELED WAY (P.T.W.) FENCE LINE EXISTING GUARDRAIL PROPOSED GUARDRAIL GATE IN FENCE CATTLE GUARD: EXIST. - PROPOSED 🖨 🖘 SECTION CORNER FOUND 🙀 UNFOUND 🙀

1/4 SECTION CORNER CLOSING CORNER MEANDER CORNER CENTER OF SECTION 1/16 SECTION CORNER FOUND RIGHT OF WAY MONUMENT PROPERTY CORNER PIN POWER POLE IN PLACE TELEPHONE POLE IN PLACE

TELEGRAPH POLE IN PLACE LIGHT POLE PROPOSED CULVERT EXISTING CULVERT OUTLET DITCH INLET DITCH EXISTING DITCH CHANNEL CHANGES DITCH BLOCK RIPRAP BRIDGES RAILROADS

PARCEL NUMBERS

APPROACH: EXIST. - PROPOSED

ASSOCIATED PROJECTS HSIP 23-1(39)26 P.E.

RELATED PROJECTS FAP 156-A F 156 (10) F 156 (11) F 156 (13)

CONSTRUCTION LIMITS MAP REVISED CUT SECTION TOP OF CUT). TOE OF FILL -FHWA/MDT APPROVAL 04/10/24

Department of Transportation

FOR EXISTING R/W RETRACEMENT, SEE CERTFICATE OF SURVEY NO. 179081. GRID STATE PLANE COORDINATES

THIS IS A STATE PLANE COORDINATE PROJECT. ALL DIMENSIONS, DISTANCES AND AREAS ON THIS PROJECT ARE GRID, EXCEPT FOR THE EXISTING R/W WIDTH DIMENSION, WHICH IS RECORD THE COMBINATION SCALE FACTOR IS 0.99939040.

FOR EXISTING R/W RETRACEMENT, SEE CERTIFICATE OF SURVEY NO. 179081.

#### GRID STATE PLANE COORDINATES

THIS IS A STATE PLANE COORDINATE PROJECT. ALL DIMENSIONS, DISTANCES AND AREAS ON THIS PROJECT ARE GRID, EXCEPT FOR THE EXISTING R/W WIDTH THE COMBINATION SCALE FACTOR IS 0.99939040.