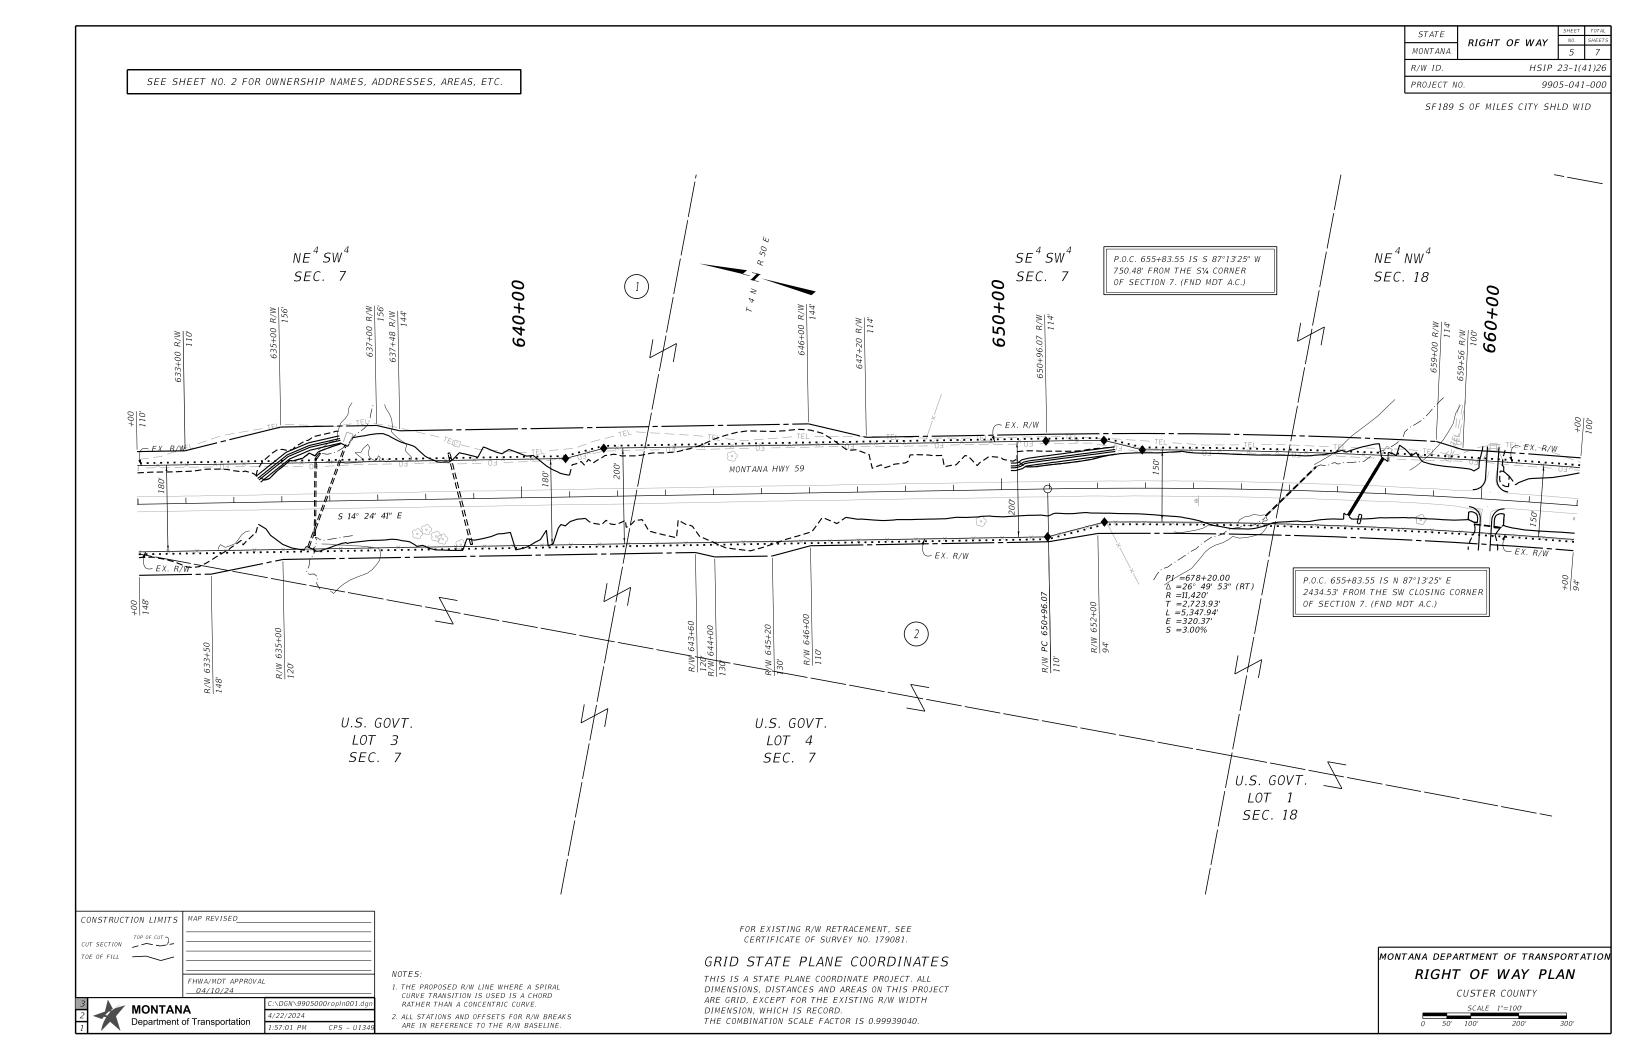

## MONTANA DEPARTMENT OF TRANSPORTATION MONTANA

RIGHT OF WAY HSIP 23-1(41)26 PROJECT NO. 9905-041-000

SF189 S OF MILES CITY SHLD WID

## CUSTER COUNTY

LENGTH 2.4 MILES

SEE SHEET NO. 2 FOR OWNERSHIP NAMES, ADDRESSES, AREAS, ETC.

### PLAN LEGEND

PROPOSED RIGHT OF WAY LINE EXISTING RIGHT OF WAY LINE RAILROAD RIGHT OF WAY LINE RIGHT OF WAY BASELINE STK'D CENTERLINE SECTION LINE OWNERSHIP BOUNDARY FULL ACCESS CONTROL LIMITED ACCESS CONTROL EXISTING FULL ACCESS CONTROL EXISTING LIMITED ACCESS CONTROL PRESENT TRAVELED WAY (P.T.W.) FENCE LINE EXISTING GUARDRAIL PROPOSED GUARDRAIL GATE IN FENCE CATTLE GUARD: EXIST. - PROPOSED 🖨 🖘 SECTION CORNER FOUND 🙀 UNFOUND 🙀

1/4 SECTION CORNER CLOSING CORNER MEANDER CORNER CENTER OF SECTION 1/16 SECTION CORNER FOUND RIGHT OF WAY MONUMENT PROPERTY CORNER PIN POWER POLE IN PLACE TELEPHONE POLE IN PLACE

TELEGRAPH POLE IN PLACE LIGHT POLE PROPOSED CULVERT EXISTING CULVERT OUTLET DITCH INLET DITCH EXISTING DITCH CHANNEL CHANGES DITCH BLOCK RIPRAP BRIDGES RAILROADS

PARCEL NUMBERS

APPROACH: EXIST. - PROPOSED

ASSOCIATED PROJECTS HSIP 23-1(39)26 P.E.

RELATED PROJECTS FAP 156-A F 156 (10) F 156 (11) F 156 (13)

CONSTRUCTION LIMITS MAP REVISED CUT SECTION TOP OF CUT). TOE OF FILL -FHWA/MDT APPROVAL 04/10/24

Department of Transportation

FOR EXISTING R/W RETRACEMENT, SEE CERTFICATE OF SURVEY NO. 179081. GRID STATE PLANE COORDINATES

THIS IS A STATE PLANE COORDINATE PROJECT. ALL DIMENSIONS, DISTANCES AND AREAS ON THIS PROJECT ARE GRID, EXCEPT FOR THE EXISTING R/W WIDTH DIMENSION, WHICH IS RECORD THE COMBINATION SCALE FACTOR IS 0.99939040.

FOR EXISTING R/W RETRACEMENT, SEE CERTIFICATE OF SURVEY NO. 179081.

#### GRID STATE PLANE COORDINATES

THIS IS A STATE PLANE COORDINATE PROJECT. ALL DIMENSIONS, DISTANCES AND AREAS ON THIS PROJECT ARE GRID, EXCEPT FOR THE EXISTING R/W WIDTH THE COMBINATION SCALE FACTOR IS 0.99939040.