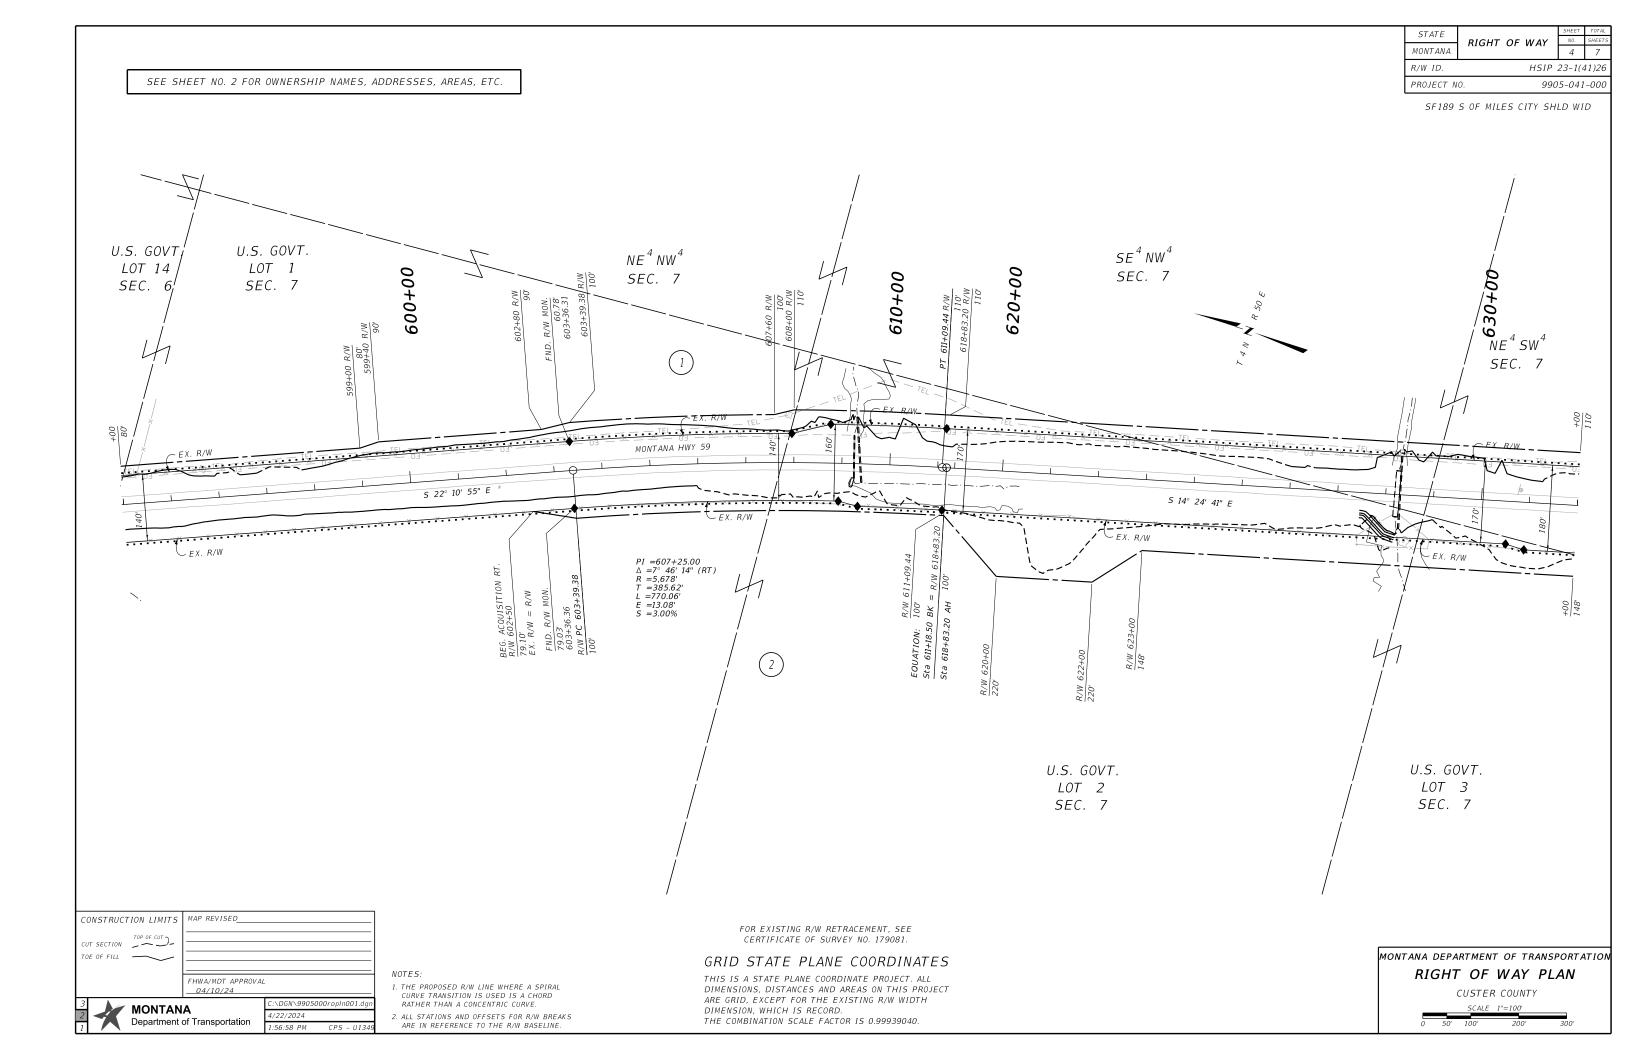

## MONTANA DEPARTMENT OF TRANSPORTATION MONTANA

RIGHT OF WAY HSIP 23-1(41)26 PROJECT NO. 9905-041-000

SF189 S OF MILES CITY SHLD WID

### PLAN LEGEND

PROPOSED RIGHT OF WAY LINE EXISTING RIGHT OF WAY LINE RAILROAD RIGHT OF WAY LINE RIGHT OF WAY BASELINE STK'D CENTERLINE SECTION LINE OWNERSHIP BOUNDARY FULL ACCESS CONTROL LIMITED ACCESS CONTROL EXISTING FULL ACCESS CONTROL EXISTING LIMITED ACCESS CONTROL PRESENT TRAVELED WAY (P.T.W.) FENCE LINE EXISTING GUARDRAIL PROPOSED GUARDRAIL GATE IN FENCE CATTLE GUARD: EXIST. - PROPOSED 🖨 🖘 SECTION CORNER FOUND 🙀 UNFOUND 🙀

1/4 SECTION CORNER CLOSING CORNER MEANDER CORNER CENTER OF SECTION 1/16 SECTION CORNER FOUND RIGHT OF WAY MONUMENT PROPERTY CORNER PIN POWER POLE IN PLACE TELEPHONE POLE IN PLACE

TELEGRAPH POLE IN PLACE LIGHT POLE PROPOSED CULVERT EXISTING CULVERT OUTLET DITCH INLET DITCH EXISTING DITCH CHANNEL CHANGES DITCH BLOCK RIPRAP BRIDGES RAILROADS

PARCEL NUMBERS

APPROACH: EXIST. - PROPOSED

ASSOCIATED PROJECTS HSIP 23-1(39)26 P.E.

RELATED PROJECTS FAP 156-A F 156 (10) F 156 (11) F 156 (13)

CONSTRUCTION LIMITS MAP REVISED CUT SECTION TOP OF CUT). TOE OF FILL -FHWA/MDT APPROVAL 04/10/24

Department of Transportation

FOR EXISTING R/W RETRACEMENT, SEE CERTFICATE OF SURVEY NO. 179081. GRID STATE PLANE COORDINATES

THIS IS A STATE PLANE COORDINATE PROJECT. ALL DIMENSIONS, DISTANCES AND AREAS ON THIS PROJECT ARE GRID, EXCEPT FOR THE EXISTING R/W WIDTH DIMENSION, WHICH IS RECORD THE COMBINATION SCALE FACTOR IS 0.99939040.

FOR EXISTING R/W RETRACEMENT, SEE CERTIFICATE OF SURVEY NO. 179081.

#### GRID STATE PLANE COORDINATES

THIS IS A STATE PLANE COORDINATE PROJECT. ALL DIMENSIONS, DISTANCES AND AREAS ON THIS PROJECT ARE GRID, EXCEPT FOR THE EXISTING R/W WIDTH THE COMBINATION SCALE FACTOR IS 0.99939040.