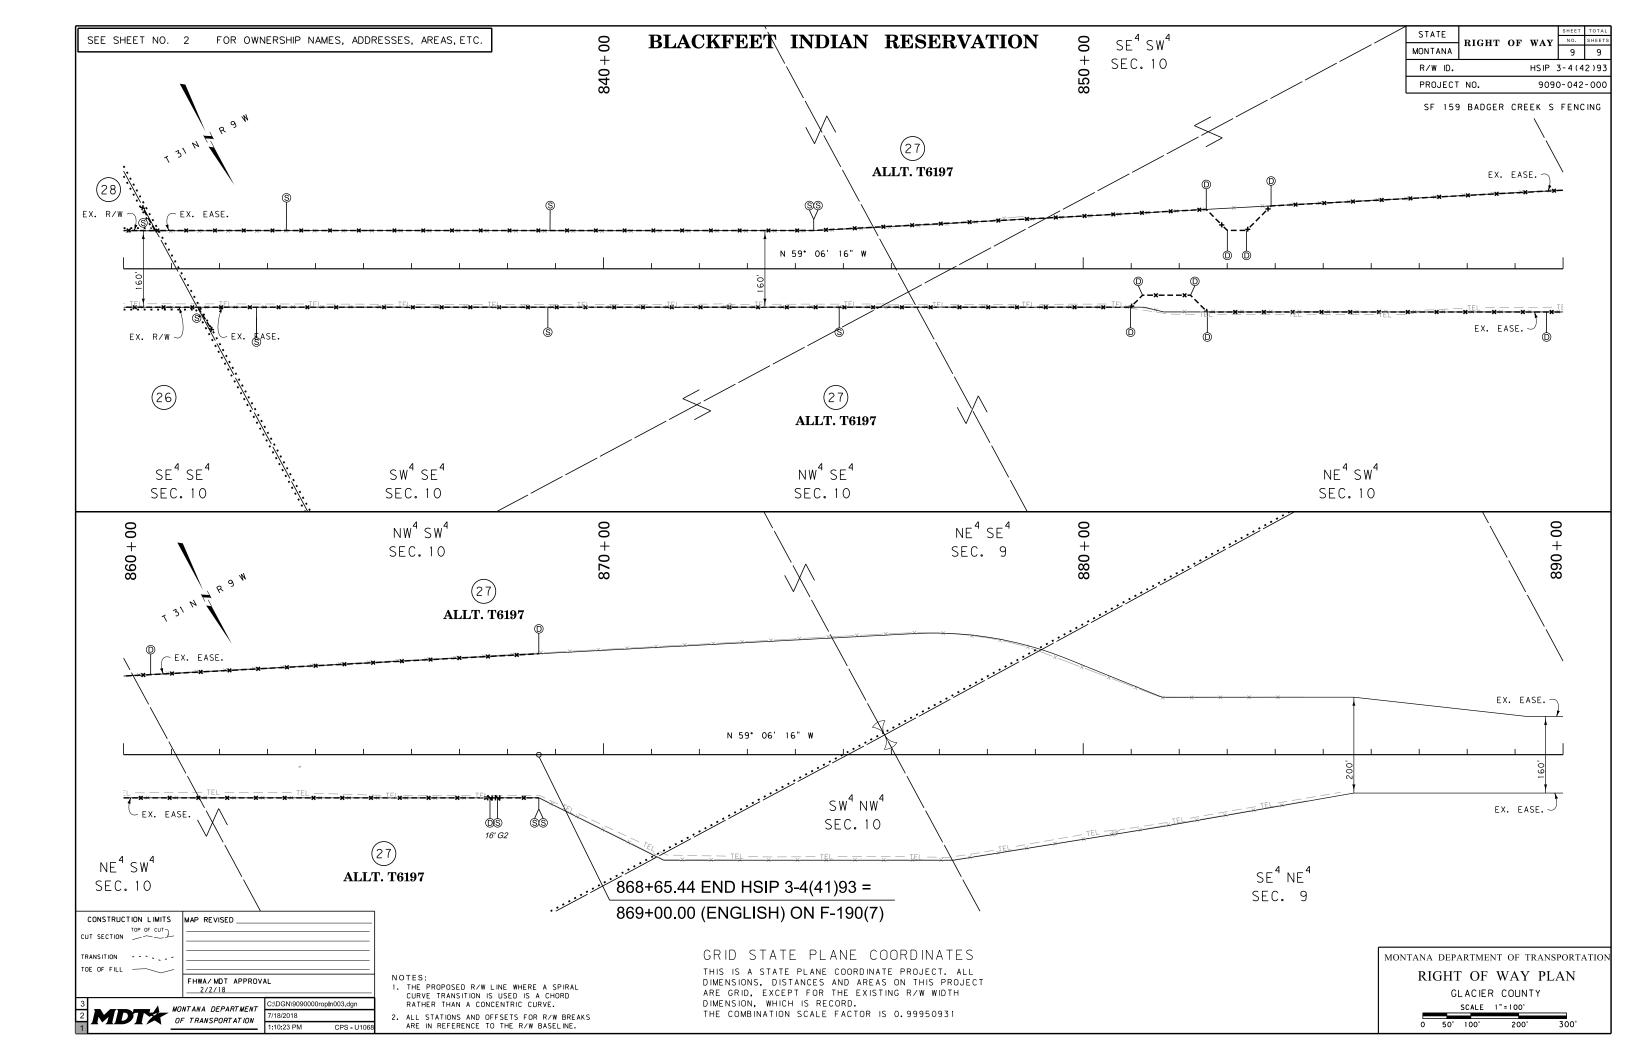

SF 159 BADGER CREEK S FENCING

## RIGHT OF WAY PLAN FEDERAL AID PROJECT HSIP 3-4(42)93 SF 159 BADGER CREEK S FENCING

## **GLACIER COUNTY**

MDTX OF TRANSPORTATION

GRID STATE PLANE COORDINATES

THIS IS A STATE PLANE COORDINATE PROJECT. ALL DIMENSIONS, DISTANCES AND AREAS ON THIS PROJECT ARE GRID, EXCEPT FOR THE EXISTING R/W WIDTH DIMENSION, WHICH IS RECORD. THE COMBINATION SCALE FACTOR IS 0.99950931