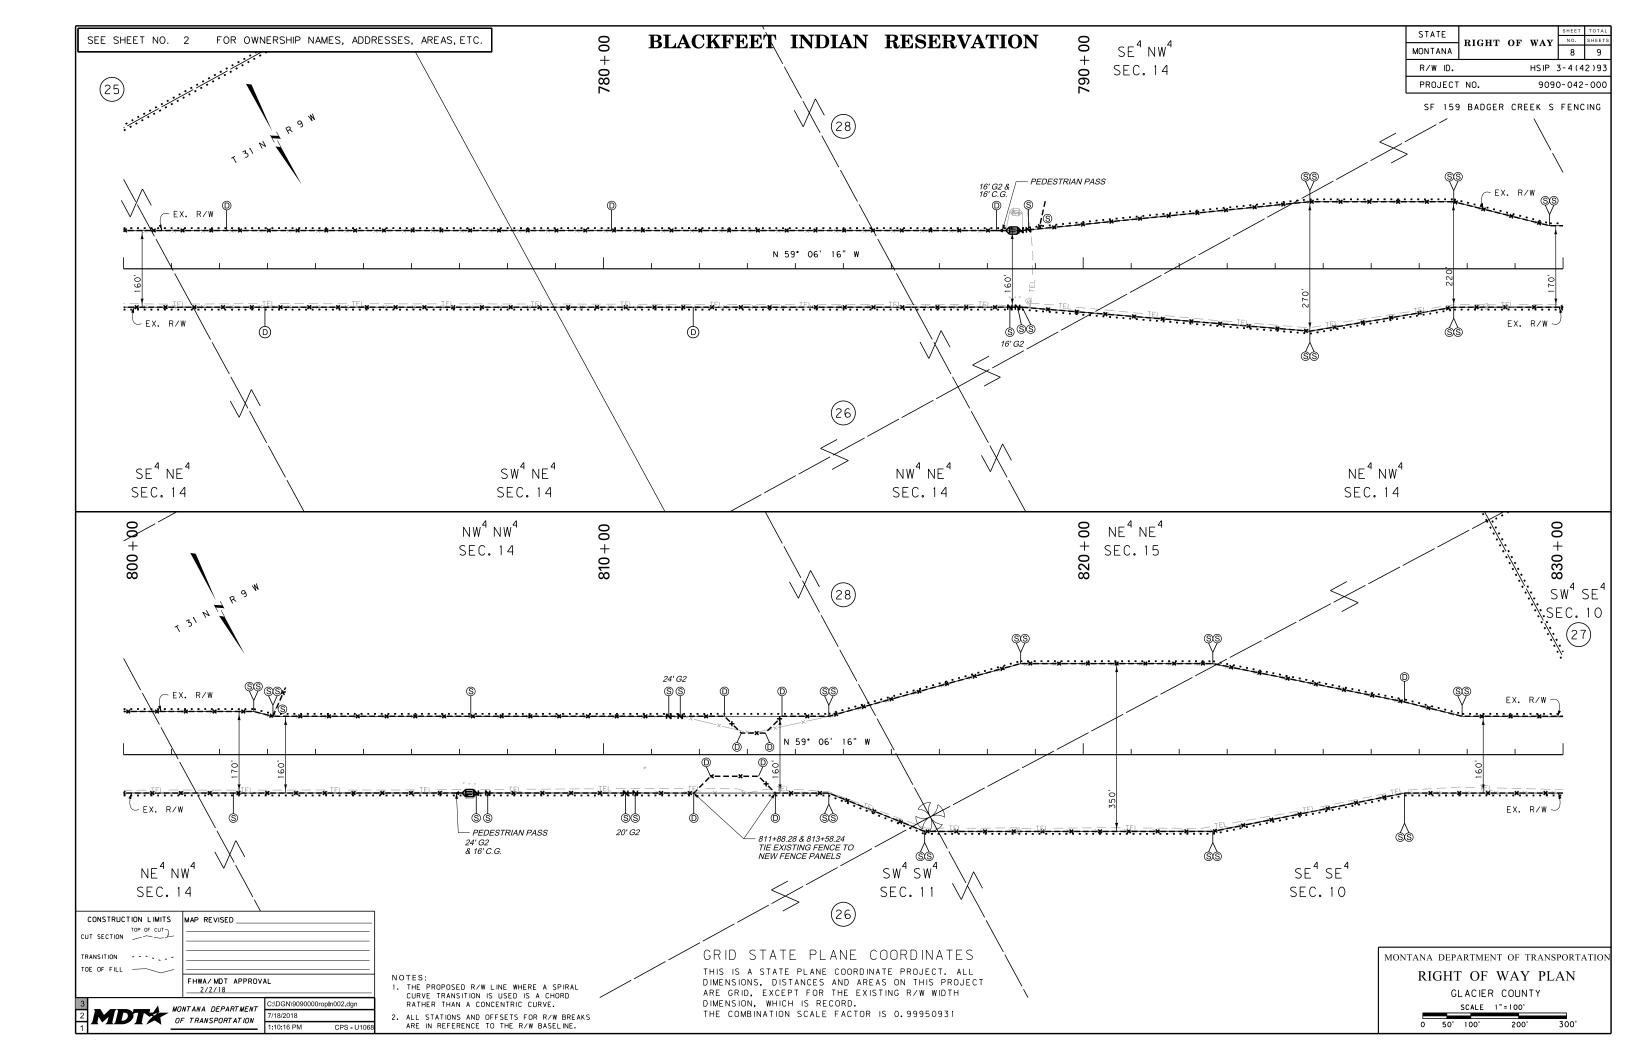

SF 159 BADGER CREEK S FENCING

## RIGHT OF WAY PLAN FEDERAL AID PROJECT HSIP 3-4(42)93 SF 159 BADGER CREEK S FENCING

## **GLACIER COUNTY**

MDTX OF TRANSPORTATION

GRID STATE PLANE COORDINATES

THIS IS A STATE PLANE COORDINATE PROJECT. ALL DIMENSIONS, DISTANCES AND AREAS ON THIS PROJECT ARE GRID, EXCEPT FOR THE EXISTING R/W WIDTH DIMENSION, WHICH IS RECORD. THE COMBINATION SCALE FACTOR IS 0.99950931