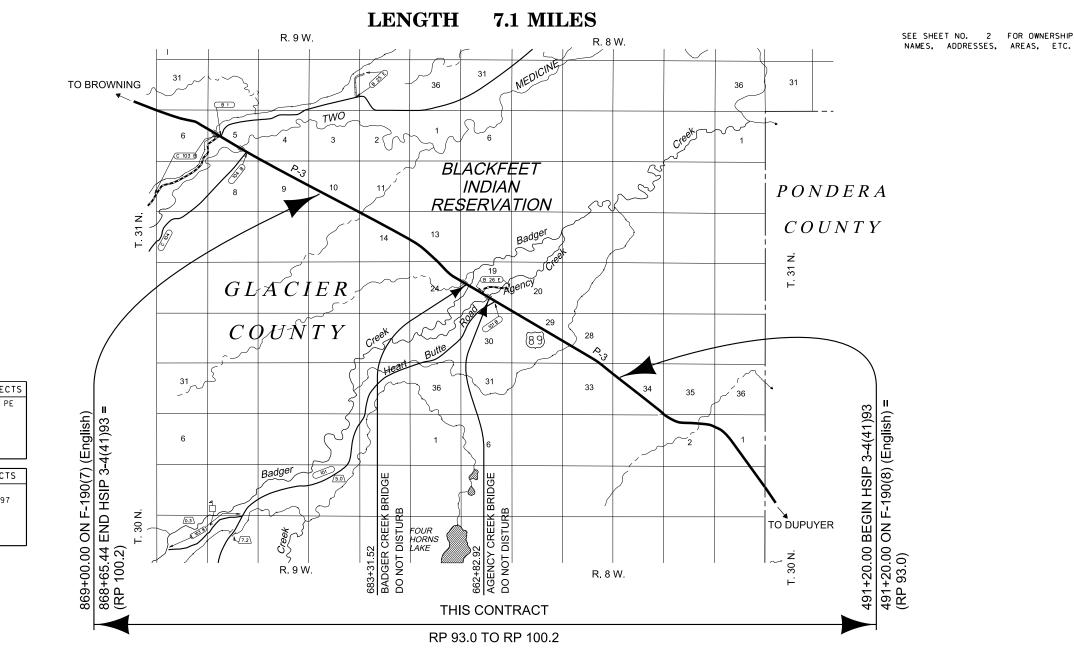

SF 159 BADGER CREEK S FENCING

## RIGHT OF WAY PLAN FEDERAL AID PROJECT HSIP 3-4(42)93 SF 159 BADGER CREEK S FENCING

## **GLACIER COUNTY**