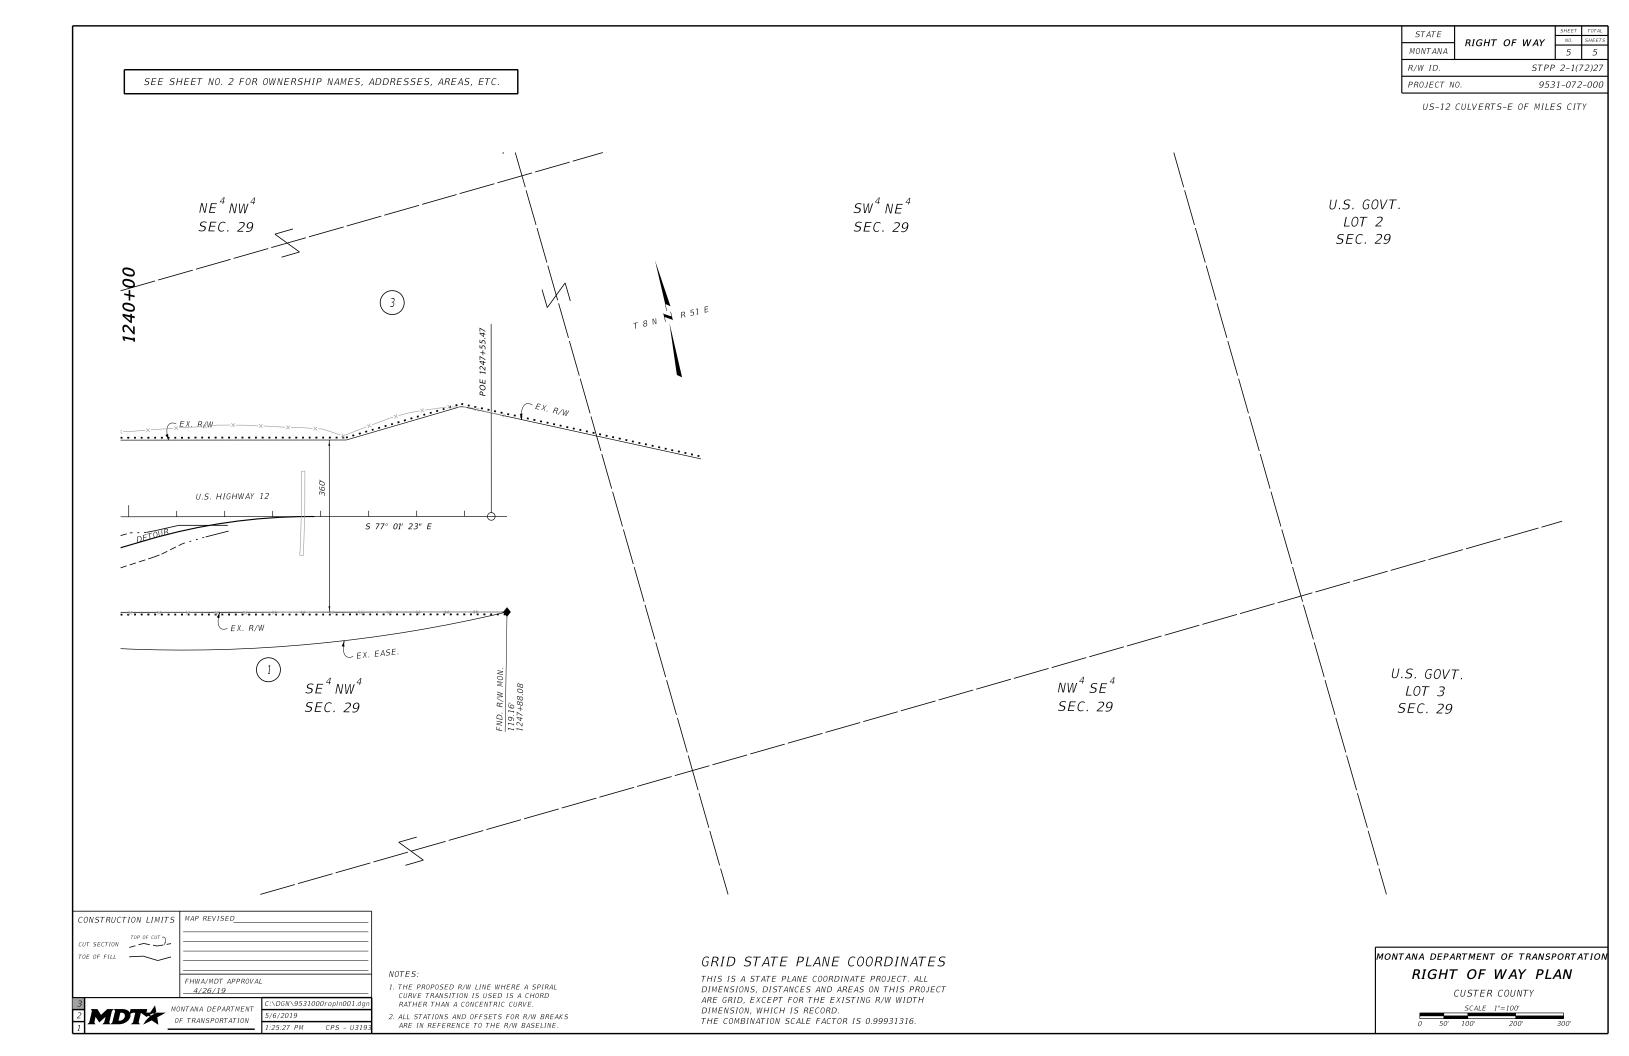

|
|            |              |
|            |              |
| 1          |              |

| STATE     |         | SHEET          | TOTAL |        |  |  |
|-----------|---------|----------------|-------|--------|--|--|
| STATE     | RIGHT C | F WAY          | NO.   | SHEETS |  |  |
| MONTANA   |         |                | 2     | 5      |  |  |
| R/W ID.   |         | STPP 2-1(72)27 |       |        |  |  |
| PROJECT N | 0.      | 9531-072-000   |       |        |  |  |

US-12 CULVERTS-E OF MILES CITY

## RIGHT-OF-WAY COORDINATE ASCII FILES

R/W BREAK COORDS: 9531000R0BRK001.TXT R/W BASELINE COORDS: 9531000R0BAS001.TXT ALL FILES ARE LOCATED ON THE CADD SERVER IN THE RO DIRECTORY, UNDER PROJECT: 9531000

> MONTANA DEPARTMENT OF TRANSPORTATION RIGHT OF WAY PLAN CUSTER COUNTY