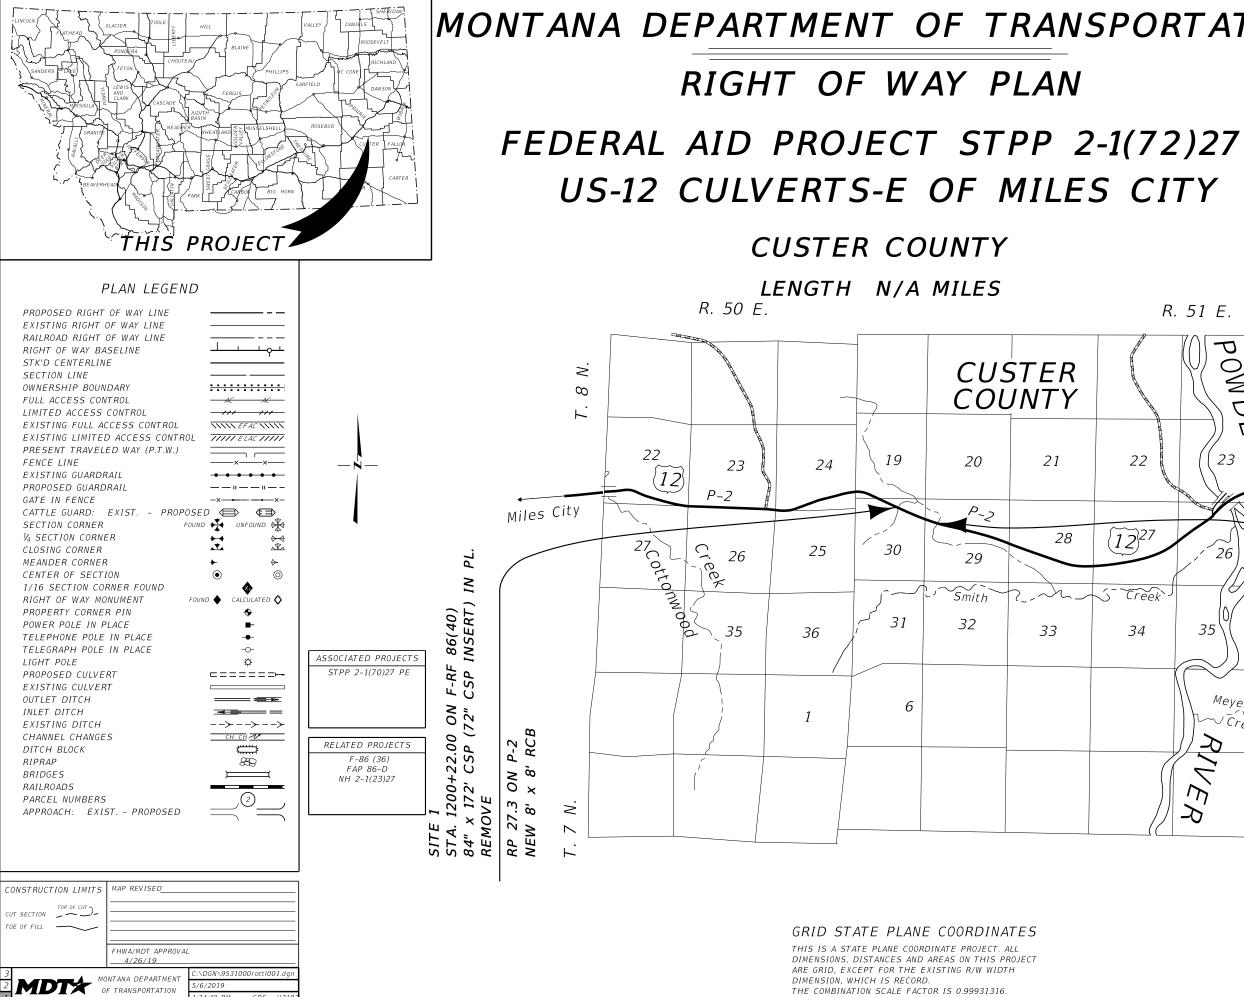

| 0 | RT | AT    | ΊΟ | N |
|---|----|-------|----|---|
|   |    | / . / |    |   |

| STATE                    |                    | SHEET | TOTAL  |  |  |  |  |
|--------------------------|--------------------|-------|--------|--|--|--|--|
| 317112                   | RIGHT OF WAY       | NO.   | SHEETS |  |  |  |  |
| MONTANA                  |                    | 1     | 5      |  |  |  |  |
| R/W ID. STPP 2-1(72)27   |                    |       |        |  |  |  |  |
| PROJECT NO. 9531-072-000 |                    |       |        |  |  |  |  |
| US-12                    | CULVERTS-E OF MILE | S CIT | Ŷ      |  |  |  |  |

US-12 CULVERTS-E OF MILES CITY