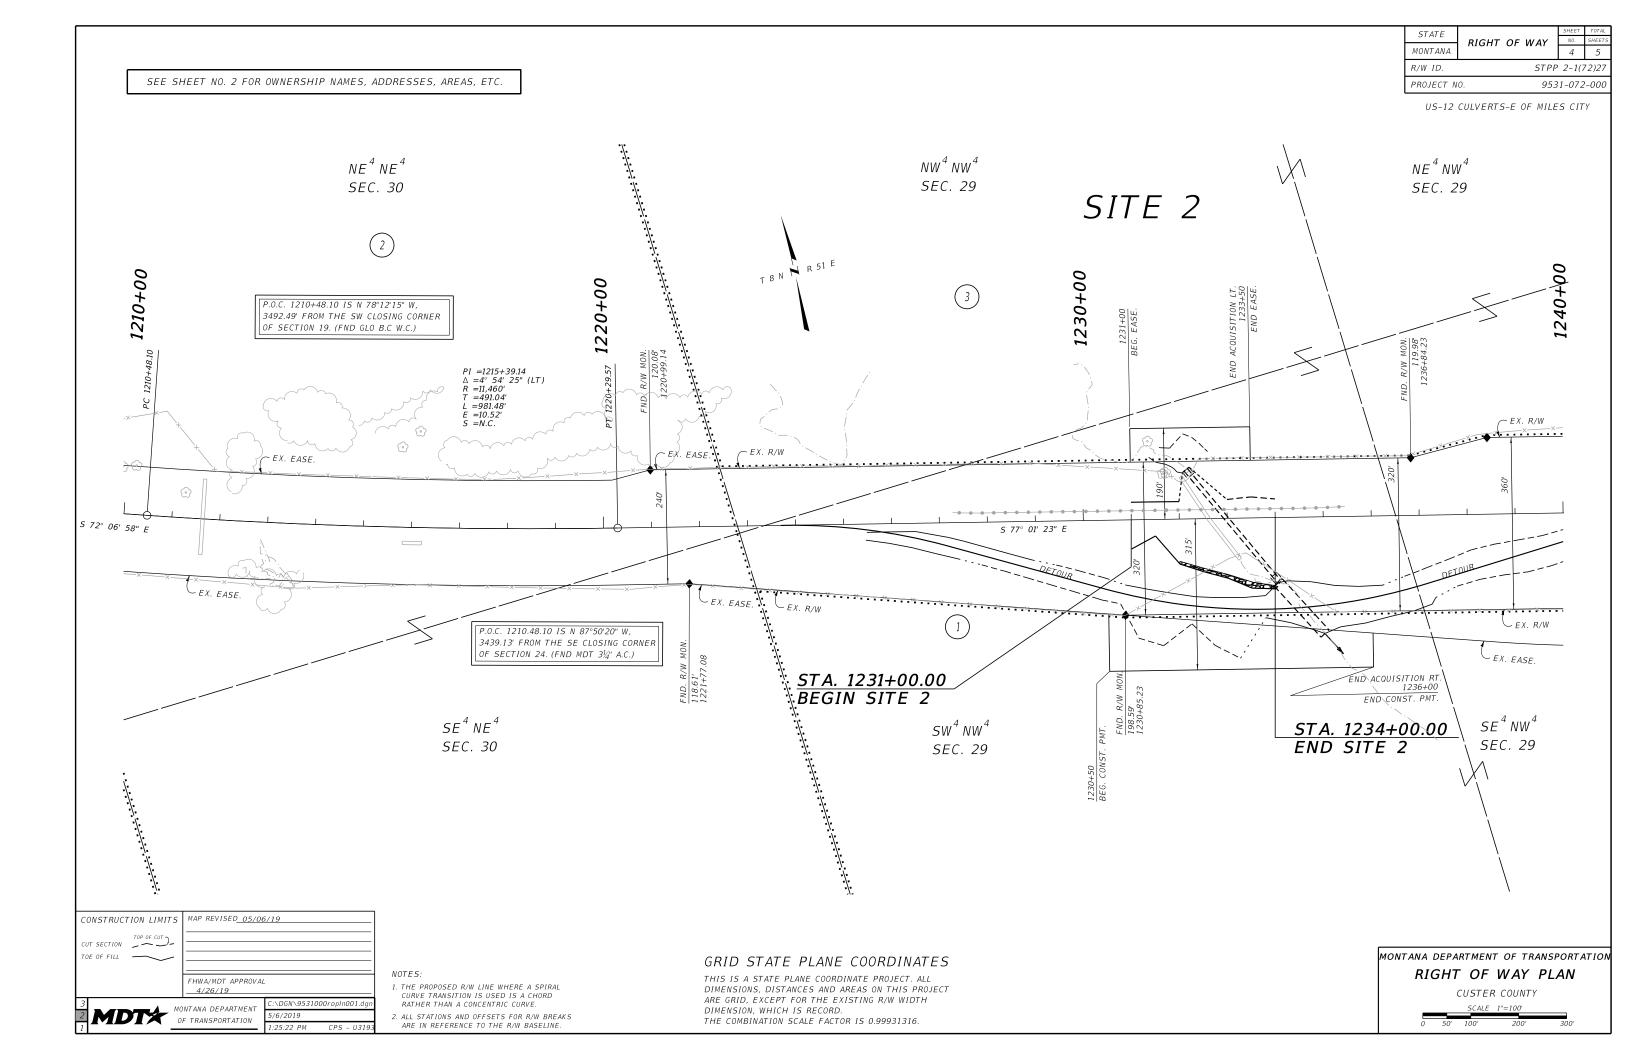

R. 51 F. J NO 0 Π ア 23 22 Locate BAKER  $(12)^{27}$ 26 Creek 39) 34 35` 86(. F-RF PL. Meyers 232+71.00 ON H 212' SSPP IN VCreek P-2 ' RCB 20 2 0N P X 8'  $\mathcal{M}$ ш RP 27.9 NEW 8' SITE 2 STA. 123 108" × 2 REMOVE  $\mathcal{F}$ 