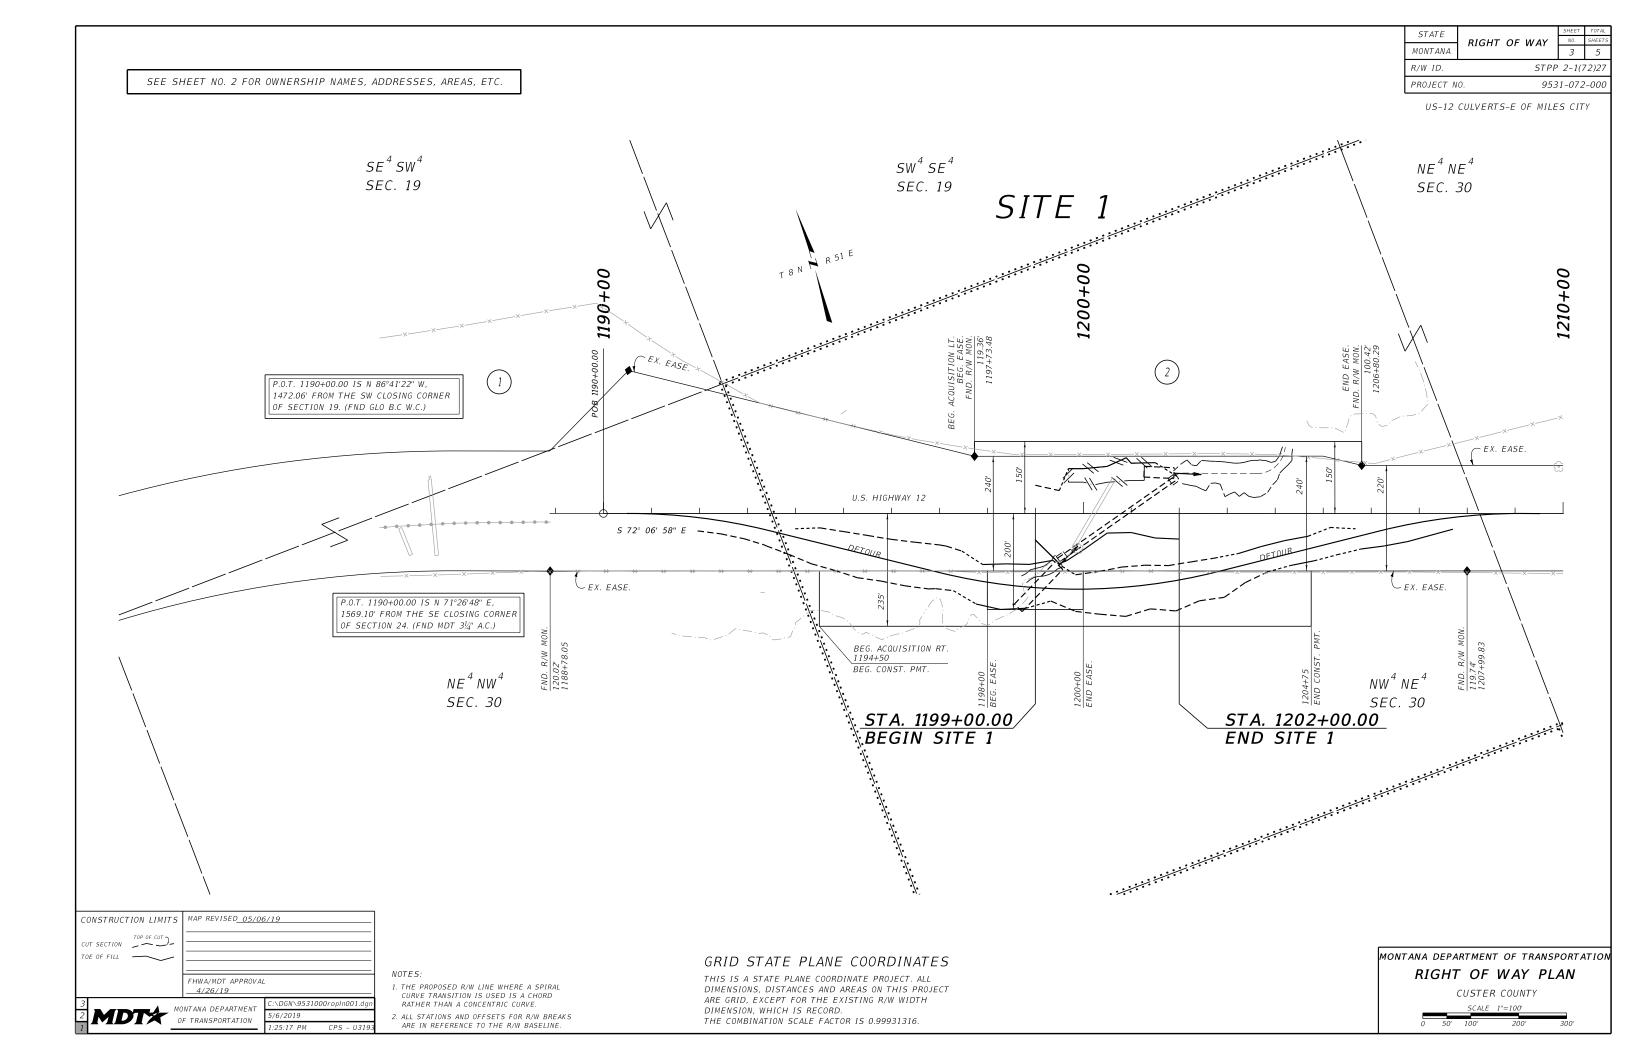

| STATE     |         | SHEET          | TOTAL |        |  |  |
|-----------|---------|----------------|-------|--------|--|--|
| STATE     | RIGHT C | F WAY          | NO.   | SHEETS |  |  |
| MONTANA   |         |                | 2     | 5      |  |  |
| R/W ID.   |         | STPP 2-1(72)27 |       |        |  |  |
| PROJECT N | 0.      | 9531-072-000   |       |        |  |  |

US-12 CULVERTS-E OF MILES CITY