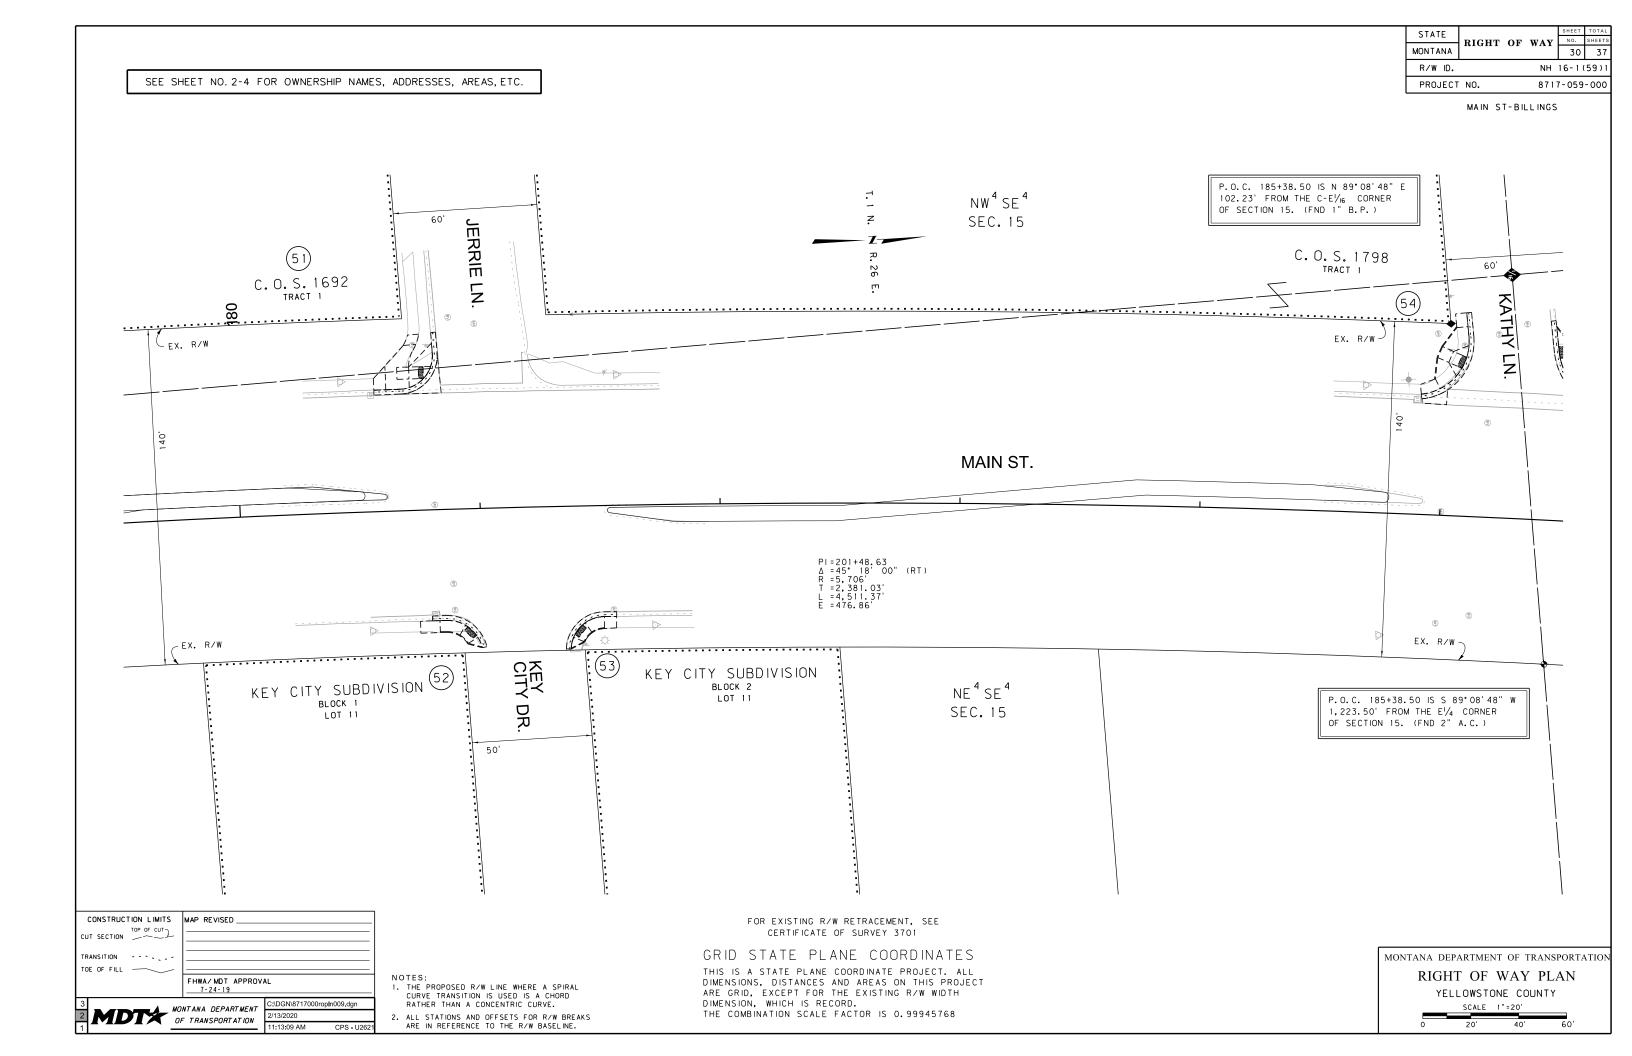

MONTANA DEPARTMENT OF TRANSPORTATION RIGHT OF WAY PLAN YELLOWSTONE COUNTY

|        | OWNERSHIP                              |                                                  |               |                   |                   |          |                     |                  |              |
|--------|----------------------------------------|--------------------------------------------------|---------------|-------------------|-------------------|----------|---------------------|------------------|--------------|
| PARCEL | NAME                                   | ADDRESS                                          | TOTAL<br>AREA | GROSS R/W<br>AREA | EX. EASE.<br>AREA | NET AREA | CONST. PMT.<br>AREA | EASEMENT<br>AREA | SHEET<br>NO. |
| 55     | JEM, LLC                               | 2646 GRAND AVE, SUITE 1, BILLINGS, MT 59102-7113 |               | OWNER NOTIFICAT   | TION ONLY         |          |                     |                  | 31           |
| 56     | LAND'S HOLDING COMPANY, LLC            | 1522 GRANITE PEAK TRL, BILLINGS, MT 59106-2325   | 17,772 SF     |                   |                   |          | 44 SF               |                  | 31           |
| 57     | A. LOUISE KING                         | 720 REVOLUTION AVE, BILLINGS, MT 59105-1518      | 73,878 SF     |                   |                   |          | 84 SF               |                  | 31-32        |
| 58     | MOATS FAMILY IRREVOCABLE TRUST         | 2112 MAIN STREET, BILLINGS, MT 59105-4012        |               | OWNER NOTIFICAT   | TION ONLY         |          |                     |                  | 32           |
| 59     | J.P., LLC                              | 2120 MAIN STREET, BILLINGS, MT 59105-4028        | 41,861 SF     | 194 SF            |                   | 194 SF   |                     |                  | 32           |
| 60     | DELBERT L. BAILEY & JUDY ANN BAILEY    | 3243 LATIGO STREET, BILLINGS, MT 59105-4612      | 22,128 SF     |                   |                   |          | 95 SF               |                  | 34-35        |
|        | CO-TRUSTEES OF THE BAILEY FAMILY TRUST |                                                  |               |                   |                   |          |                     |                  |              |
| 61     | MONTANA STEWARDS, LLC                  | 600 S MAIN STREET, BUTTE, MT 59701               | 22,477 SF     | * 46 SF           |                   | * 46 SF  |                     |                  | 35           |
| 62     | DDS INVESTMENTS, LLC                   | P.O. BOX 1201, BOZEMAN, MT 59771-1201            | 55,365 SF     |                   |                   |          | 229 SF              |                  | 35           |
| 63     | GOLINI REAL ESTATE, LLC                | 2376 MAIN STREET, BILLINGS, MT 59105-4024        |               | OWNER NOTIFICAT   | TION ONLY         |          |                     |                  | 35           |
| 64     | MARK ROSEBUSH                          | 239 MAIN STREET, ROUNDUP, MT 59072               | FOR NE        | GOTIATIONS ONLY   |                   |          |                     |                  | 35           |
| 65     | CITY OF BILLINGS                       | 210 NORTH 27TH STREET, BILLINGS, MT 59101        |               | ACCESS CONTRO     | L ONLY            |          |                     |                  | 37           |