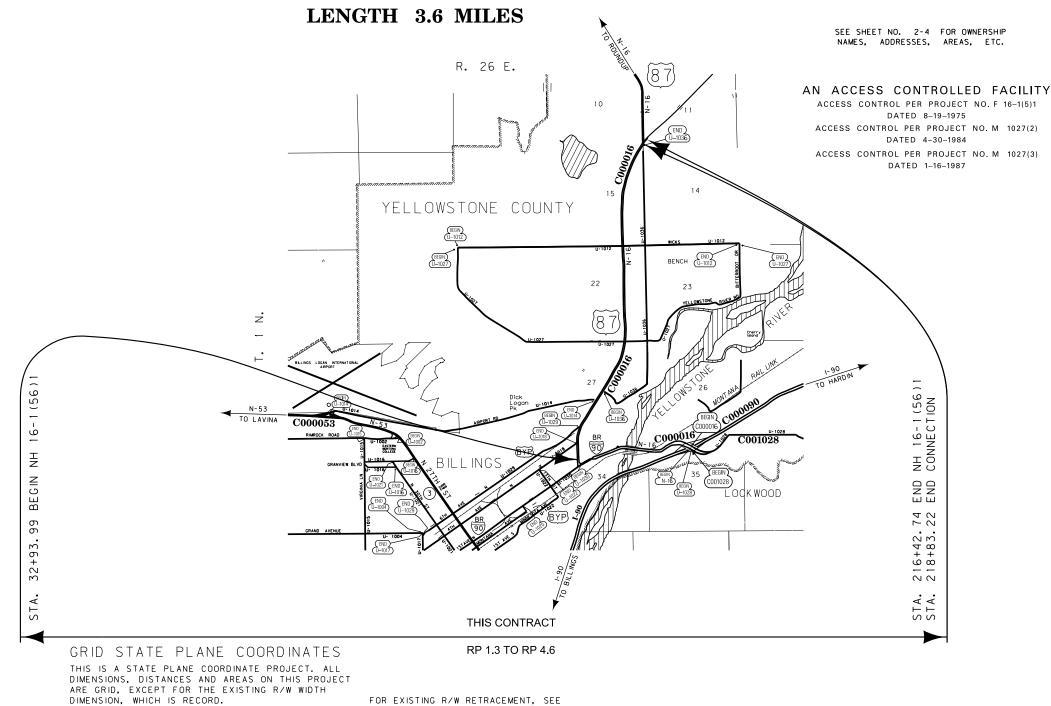

# RIGHT OF WAY PLAN FEDERAL AID PROJECT NH 16-1(59)1 MAIN ST-BILLINGS

#### ASSOCIATED PROJECTS NH 16-1(56)1 PE

RELATED PROJECTS F 16-1(28)2 M 1018(3) MT-CM 1099 (32) F 230(8) 53(12) F 53(17) FAP 230(3) FAP 53(8) F 16-1(23)3 M 1027(2) F 16-1(8)3 FAP 108-C (1929)

RF 108 (15)