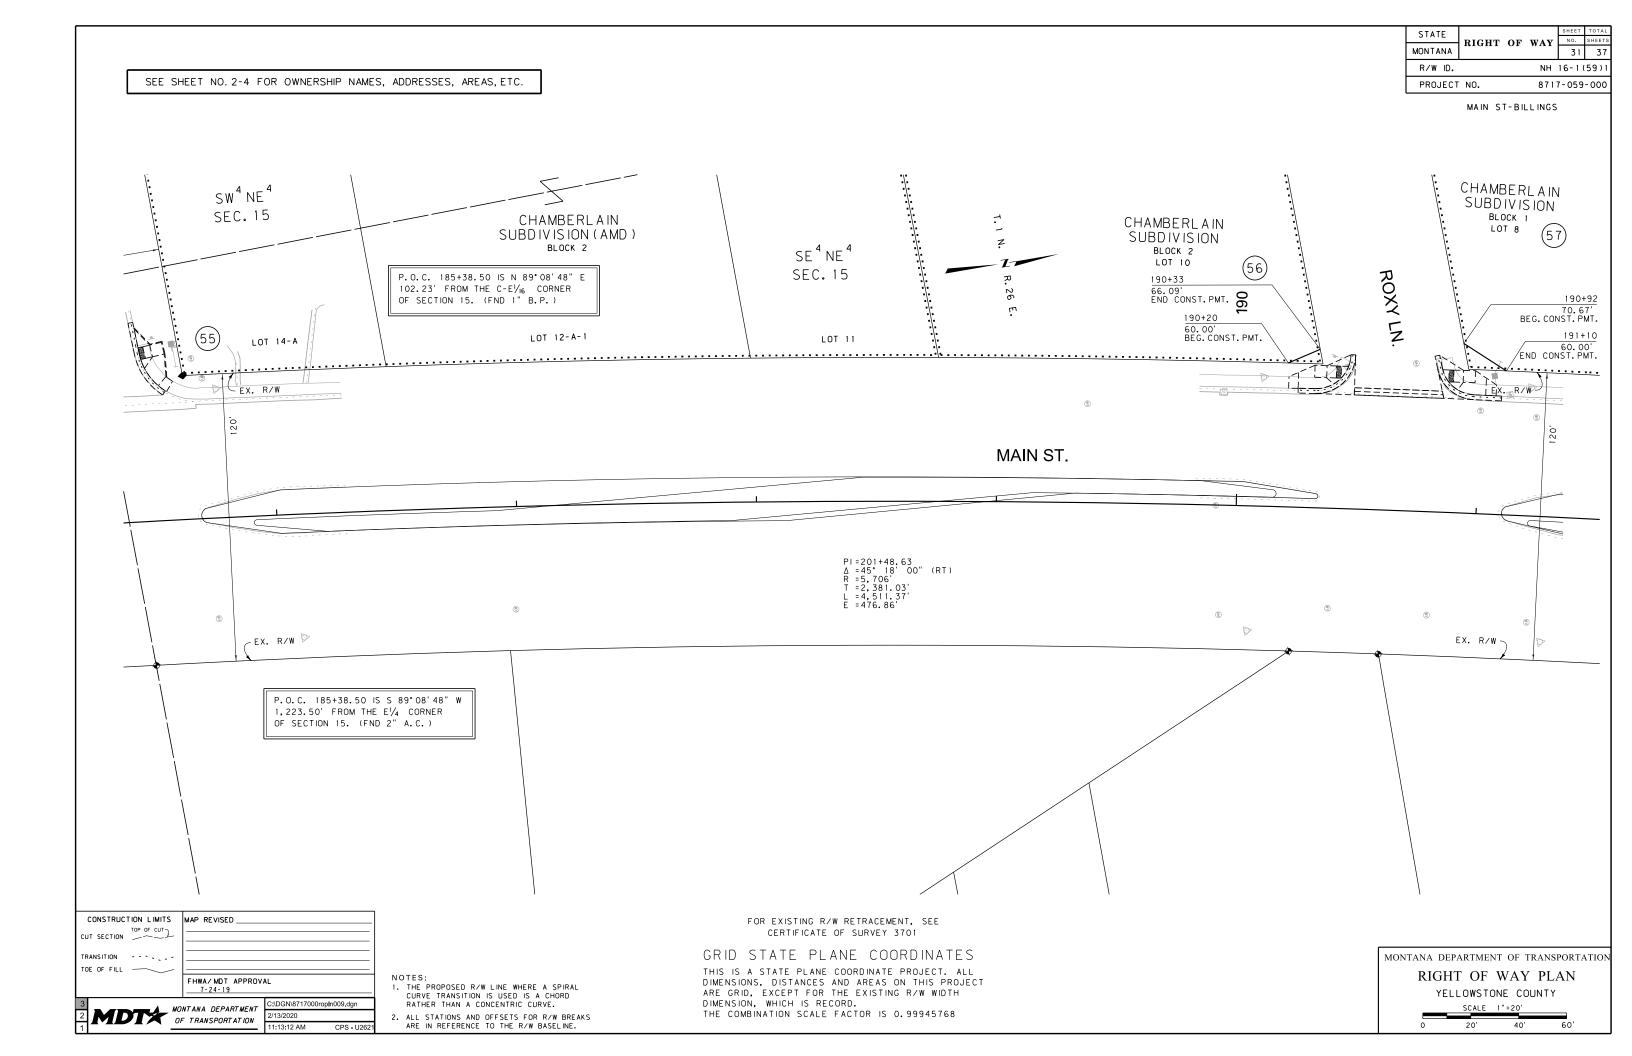

MONTANA DEPARTMENT OF TRANSPORTATION RIGHT OF WAY PLAN YELLOWSTONE COUNTY

|        | OWNERSHIP                              |                                                  |               |                   |                   |          |                     |                  |              |
|--------|----------------------------------------|--------------------------------------------------|---------------|-------------------|-------------------|----------|---------------------|------------------|--------------|
| PARCEL | NAME                                   | ADDRESS                                          | TOTAL<br>AREA | GROSS R/W<br>AREA | EX. EASE.<br>AREA | NET AREA | CONST. PMT.<br>AREA | EASEMENT<br>AREA | SHEET<br>NO. |
| 55     | JEM, LLC                               | 2646 GRAND AVE, SUITE 1, BILLINGS, MT 59102-7113 |               | OWNER NOTIFICAT   | TION ONLY         |          |                     |                  | 31           |
| 56     | LAND'S HOLDING COMPANY, LLC            | 1522 GRANITE PEAK TRL, BILLINGS, MT 59106-2325   | 17,772 SF     |                   |                   |          | 44 SF               |                  | 31           |
| 57     | A. LOUISE KING                         | 720 REVOLUTION AVE, BILLINGS, MT 59105-1518      | 73,878 SF     |                   |                   |          | 84 SF               |                  | 31-32        |
| 58     | MOATS FAMILY IRREVOCABLE TRUST         | 2112 MAIN STREET, BILLINGS, MT 59105-4012        |               | OWNER NOTIFICAT   | TION ONLY         |          |                     |                  | 32           |
| 59     | J.P., LLC                              | 2120 MAIN STREET, BILLINGS, MT 59105-4028        | 41,861 SF     | 194 SF            |                   | 194 SF   |                     |                  | 32           |
| 60     | DELBERT L. BAILEY & JUDY ANN BAILEY    | 3243 LATIGO STREET, BILLINGS, MT 59105-4612      | 22,128 SF     |                   |                   |          | 95 SF               |                  | 34-35        |
|        | CO-TRUSTEES OF THE BAILEY FAMILY TRUST |                                                  |               |                   |                   |          |                     |                  |              |
| 61     | MONTANA STEWARDS, LLC                  | 600 S MAIN STREET, BUTTE, MT 59701               | 22,477 SF     | * 46 SF           |                   | * 46 SF  |                     |                  | 35           |
| 62     | DDS INVESTMENTS, LLC                   | P.O. BOX 1201, BOZEMAN, MT 59771-1201            | 55,365 SF     |                   |                   |          | 229 SF              |                  | 35           |
| 63     | GOLINI REAL ESTATE, LLC                | 2376 MAIN STREET, BILLINGS, MT 59105-4024        |               | OWNER NOTIFICAT   | TION ONLY         |          |                     |                  | 35           |
| 64     | MARK ROSEBUSH                          | 239 MAIN STREET, ROUNDUP, MT 59072               | FOR NE        | GOTIATIONS ONLY   |                   |          |                     |                  | 35           |
| 65     | CITY OF BILLINGS                       | 210 NORTH 27TH STREET, BILLINGS, MT 59101        |               | ACCESS CONTRO     | L ONLY            |          |                     |                  | 37           |