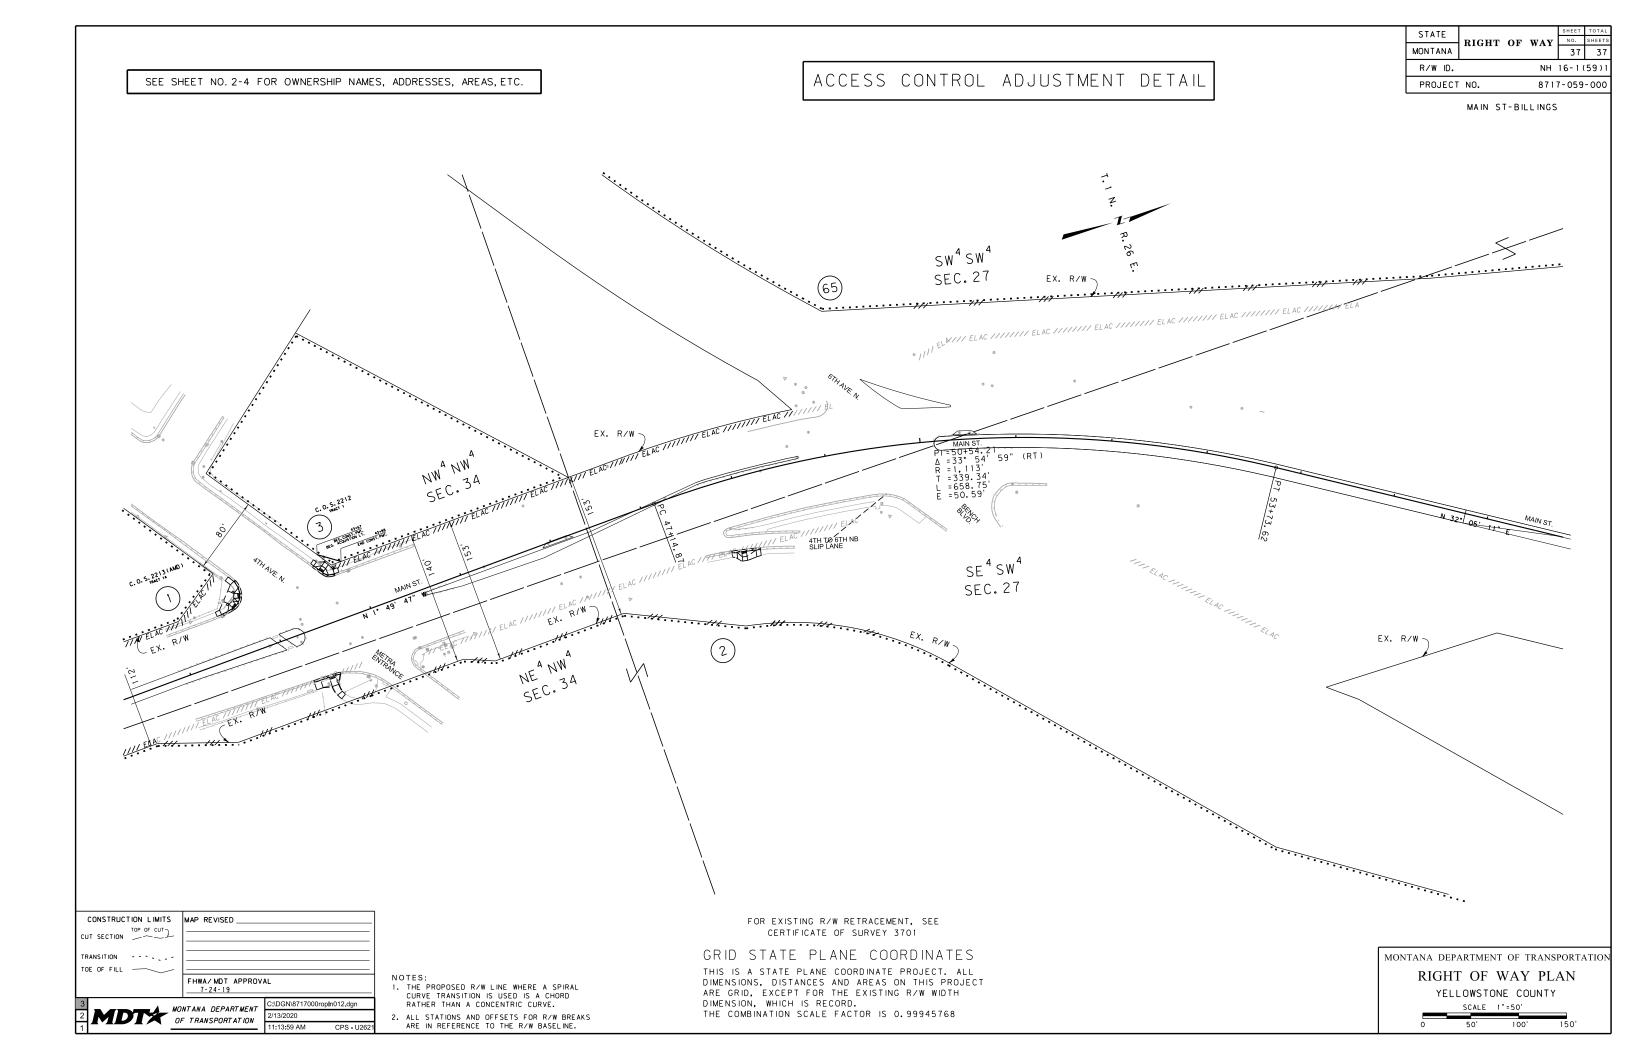

STATE RIGHT OF WAY MONTANA R/W ID. NH 16-1(59) SEE SHEET NO. 2-4 FOR OWNERSHIP NAMES, ADDRESSES, AREAS, ETC. PROJECT NO. 8717-059-000 MAIN ST-BILLINGS  $SW^4SW^4$ SEC. 27 20 AC 1111 ELAC 11111111 ELAC 11111111 ELAC 11111111 ELAC 11111111 ELAC 11111111 ELAC 11111111 ELAC 111111111 ELAC 11111111 ELAC 111111111 ELAC 111111111 ELAC 111111111 ELAC 111111111 ELAC 11111111 ELAC 111111111 ELAC 11111111 ELAC 1111111 ELAC 11111111 ELAC 111111111 ELAC 11111111 ELAC 111111111 ELAC 11111111 ELAC 11111111 ELAC 11111111 ELAC 111111111 ELAC MAIN ST. PI=50+54.21 Δ = 33° 54′ 59″ (RT) R = 1,113′ T = 339.34′ L =658.75′ E =50.59′ ° \_\_\_\_\_ ELAC ////// ELAC ////// ELAC ///// 4TH TØ 6TH NB SLIP LANE SE<sup>4</sup>SW<sup>4</sup> SEC. 27 CONSTRUCTION LIMITS MAP REVISED FOR EXISTING R/W RETRACEMENT, SEE CERTIFICATE OF SURVEY 3701 GRID STATE PLANE COORDINATES MONTANA DEPARTMENT OF TRANSPORTATION TRANSITION TOE OF FILL THIS IS A STATE PLANE COORDINATE PROJECT. ALL RIGHT OF WAY PLAN NOTES:

1. THE PROPOSED R/W LINE WHERE A SPIRAL CURVE TRANSITION IS USED IS A CHORD RATHER THAN A CONCENTRIC CURVE. FHWA/MDT APPROVAL 7-24-19 DIMENSIONS, DISTANCES AND AREAS ON THIS PROJECT ARE GRID, EXCEPT FOR THE EXISTING R/W WIDTH YELLOWSTONE COUNTY DIMENSION, WHICH IS RECORD. MONTANA DEPARTMENT
OF TRANSPORTATION THE COMBINATION SCALE FACTOR IS 0.99945768 2. ALL STATIONS AND OFFSETS FOR R/W BREAKS ARE IN REFERENCE TO THE R/W BASELINE.