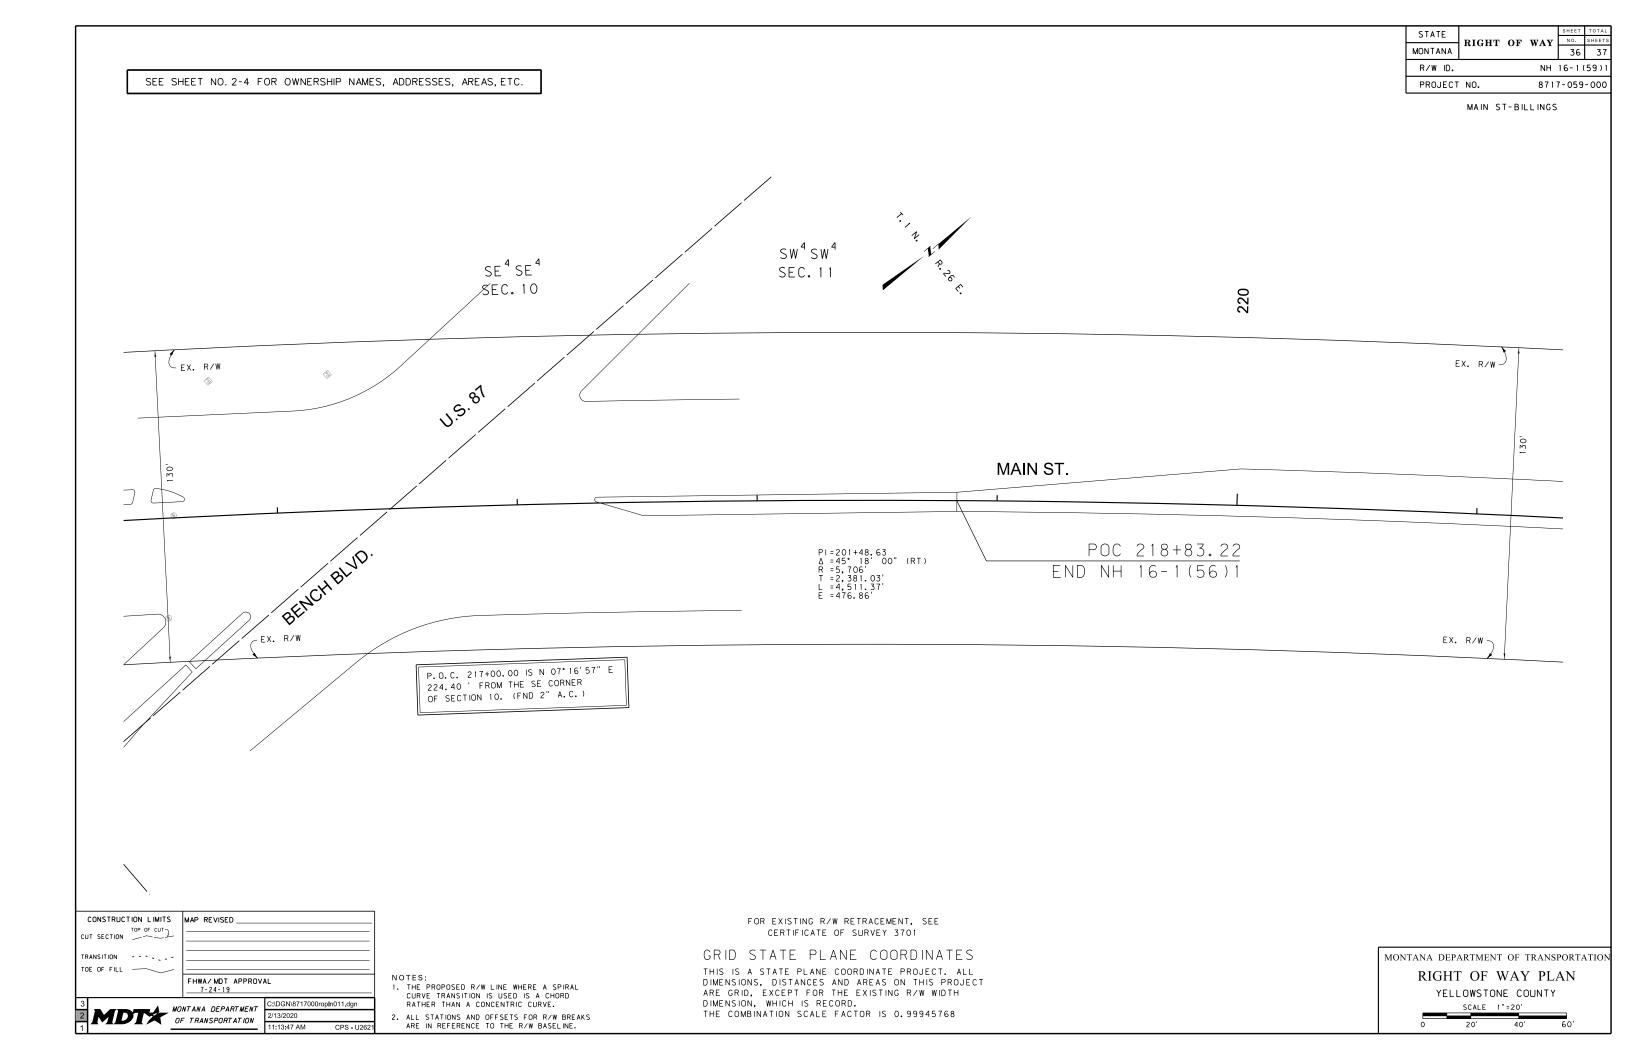

STATE RIGHT OF WAY MONTANA 29 37 R/W ID. NH 16-1(59) SEE SHEET NO. 2-4 FOR OWNERSHIP NAMES, ADDRESSES, AREAS, ETC. PROJECT NO. 8717-059-000 MAIN ST-BILLINGS JAQUE LN. SUPERIOR HOMES NW<sup>4</sup>SE<sup>4</sup> SUBDIVISION (AMD) (50)C. O. S. 1692 BLOCK 5 SEC. 15 LOT 1-C TRACT 1 1' NO ACCESS STRIP EX. R/W EX. R/W-N 1° 09' 42" W MAIN ST.  $\begin{array}{l} PI = 201 + 48.63 \\ \Delta = 45^{\circ} \ 18' \ 00'' \ (RT) \\ R = 5,706' \\ T = 2,381.03' \\ L = 4,511.37' \\ E = 476.86' \end{array}$ 0 EX. R/W EX R/W NE 4 SE 4 SEC. 15 CONSTRUCTION LIMITS MAP REVISED FOR EXISTING R/W RETRACEMENT, SEE CERTIFICATE OF SURVEY 3701 CUT SECTION GRID STATE PLANE COORDINATES MONTANA DEPARTMENT OF TRANSPORTATION TRANSITION TOE OF FILL THIS IS A STATE PLANE COORDINATE PROJECT. ALL RIGHT OF WAY PLAN NOTES: