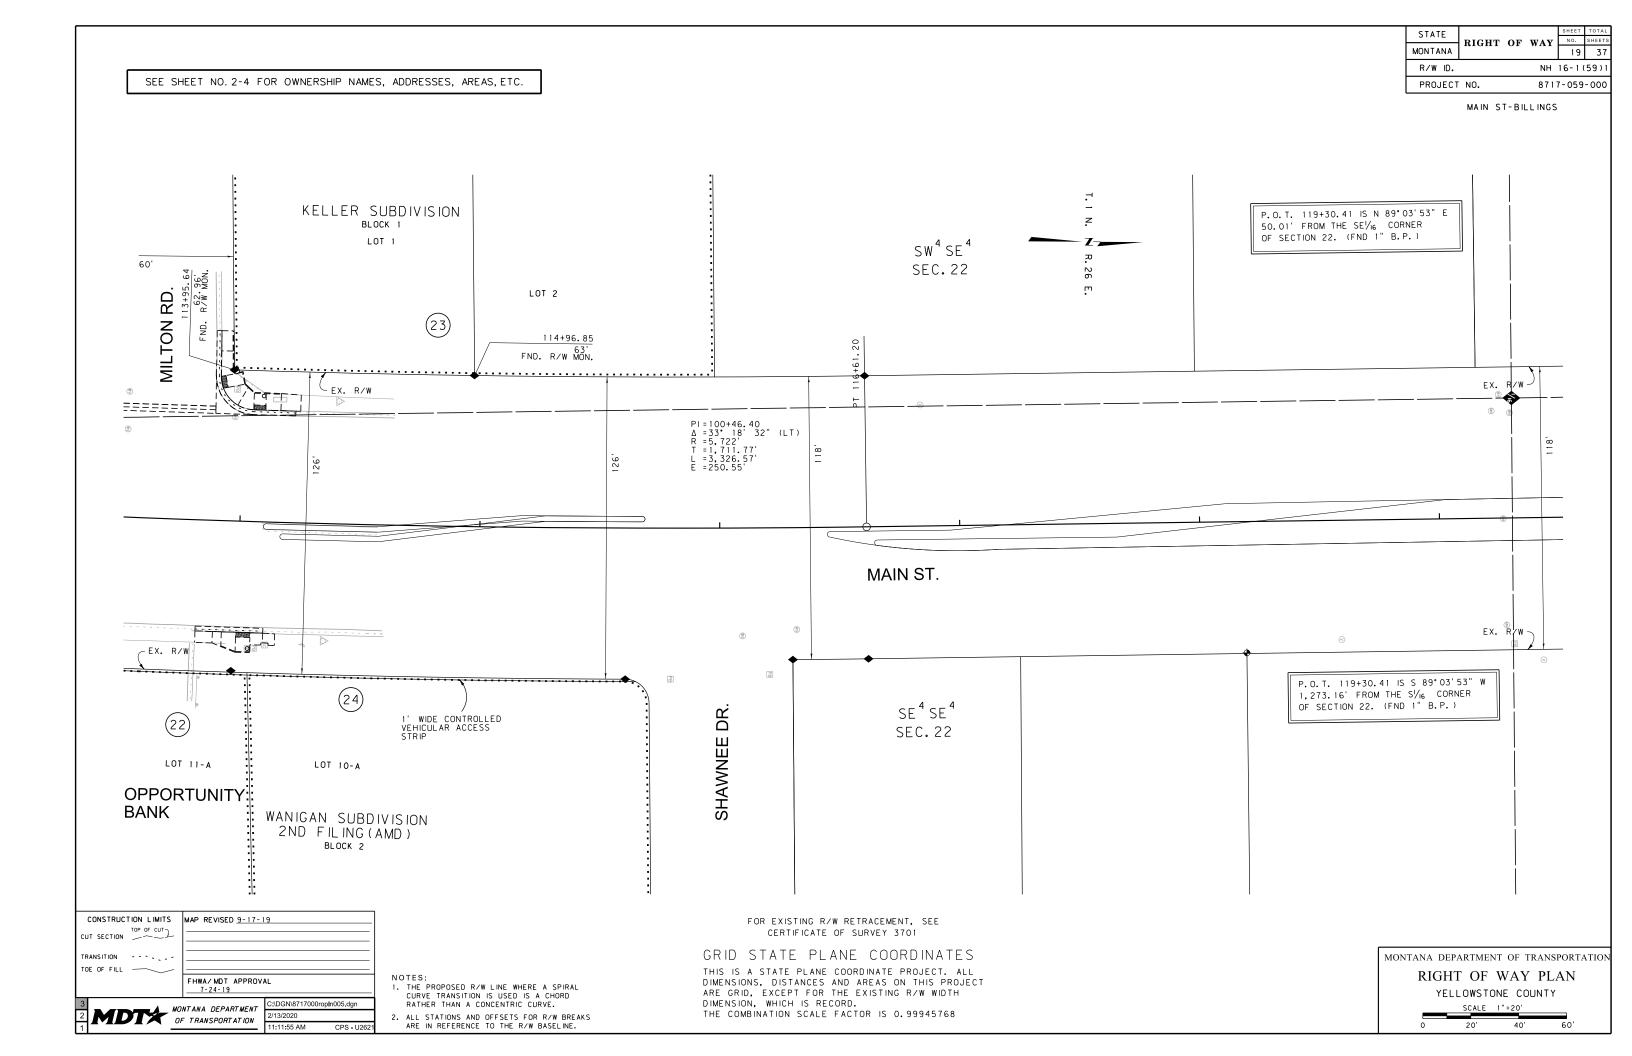

THE COMBINATION SCALE FACTOR IS 0.99945768

CERTIFICATE OF SURVEY 3701

|        | OWNERSHIP                                                              |                                                    |               |                   |                   |          |             |                  |              |
|--------|------------------------------------------------------------------------|----------------------------------------------------|---------------|-------------------|-------------------|----------|-------------|------------------|--------------|
| PARCEL | NAME                                                                   | ADDRESS                                            | TOTAL<br>AREA | GROSS R/W<br>AREA | EX. EASE.<br>AREA | NET AREA | CONST. PMT. | EASEMENT<br>AREA | SHEET<br>NO. |
| 1      | 306, LLC                                                               | 211 N 30TH STREET, BILLINGS, MT 59101              |               | OWNER NOTIFICA    | TION ONLY         |          |             |                  | 6-7, 37      |
| 2      | YELLOWSTONE COUNTY                                                     | 217 N 27TH STREET, BILLINGS, MT 59101              |               | ACCESS CONTRO     | DI ONI V          |          |             |                  | 5-8, 37      |
| 2      | TELLOWSTONE COONTT                                                     | 217 N 27 TH 3 TREET, BILLINGS, WIT 39101           |               | ACCESS CONTRO     | JE ONE I          |          |             |                  | 5-6, 37      |
| 3      | 306, LLC                                                               | 211 N 30TH STREET, BILLINGS, MT 59101              | 56,672 SF     |                   |                   |          | 83 SF       |                  | 7,37         |
| 4      | G5, LLC                                                                | 4554 UPLAND DRIVE, BILLINGS, MT 59106              |               | OWNER NOTIFICA    | TION ONLY         |          |             |                  | 11-12        |
|        | 55,445                                                                 |                                                    |               |                   |                   |          |             |                  |              |
| 5      | BIG SKY HOLDINGS, LLC                                                  | 14 2ND AVE SOUTHEAST, ABERDEEN, SD 57401           |               | OWNER NOTIFICA    | TION ONLY         |          |             |                  | 12           |
| 6      | K & S DEVELOPMENT, LLC                                                 | 1122 MOON VALLEY ROAD, BILLINGS, MT 59105          |               | OWNER NOTIFICA    | TION ONLY         |          |             |                  | 12           |
| 7      | SCOTT BRADAC                                                           | 8005 175TH SW AVE, MARMARTH, ND 58643              |               | OWNER NOTIFICA    | TION ONLY         |          |             |                  | 13           |
| 8      | MCDONALD'S USA, LLC, SUCCESSOR IN INTEREST TO ARCHLAND PROPERTY I, LLC | P.O. BOX 182571, COLUMBUS, OH 43218-2571           | 53,579 SF     | 162 SF            |                   | 162 SF   |             |                  | 12-13        |
|        | WIGHONALD GOGA, LEC, GOCCEGGON IN INTEREST TO ARCHIDAND PROPERTY, LEC  | F.O. BOX 162371, COLUMBOS, OT143216-2371           | 33,37931      | 102 31            |                   | 102 31   |             |                  | 12-13        |
| 9      | TARGET CORPORATION                                                     | P.O. BOX 9456, MINNEA POLIS, MN 55440-9456         |               | OWNER NOTIFICA    | TION ONLY         |          |             |                  | 13           |
| 10     | DOUBLE LC PARTNERS, LLC                                                | P.O. BOX 80510, BILLINGS, MT 59108-0510            |               | OWNER NOTIFICA    | TION ONLY         |          |             |                  | 13           |
| 44     | LOOSENIA OTTIVA DI TRUOT                                               | D.O. DOV 053 NEWDEDDV DA DV. OA 04340 0353         | 00.700.05     | 424.05            |                   | 424.05   |             |                  | 12.14        |
| 11     | JOSEPH D. STEWART TRUST STEWART FAMILYTRUST A                          | P.O. BOX 253, NEWBERRY PARK, CA 91319-0253         | 83,766 SF     | 431 SF            |                   | 431 SF   |             |                  | 13-14        |
|        |                                                                        |                                                    |               |                   |                   |          |             |                  |              |
| 12     | RICHARD A. LORNEZ & CAROL A. LORENZ                                    | 990 BLONCO CIRCLE, BILLINGS, MT 59105              |               | OWNER NOTIFICA    | TION ONLY         |          |             |                  | 14           |
|        | NPI MAIN STREET HEIGHTS, LLC                                           | 2025 WENTWORTH DR, BILLINGS, MT 59105              |               |                   |                   |          |             |                  |              |
| 13     | GLACIER BANK                                                           | 2812 1ST AVE N, SUITE 324, BILLINGS, MT 59101-2392 | 60,810 SF     |                   |                   |          | 104 SF      |                  | 14           |
| 14     | MAIN STREET PARTNERS                                                   | P.O. BOX 80510, BILLINGS, MT 59108-0510            | 20,386 SF     | 133 SF            |                   | 133 SF   |             |                  | 14-15        |
| 15     | POPELKA ENTERPRISES, LLC                                               | P.O. BOX 50126, BILLINGS, MT 59105-0126            | FOR NE        | GOTIATIONS ONLY   |                   |          |             |                  | 15-16        |
| 16     | FIRST INTERSTATE BANK OF COMMERCE                                      | 730 MAIN STREET, BILLINGS, MT 59107                | 100,929 SF    | 168 SF            |                   | 168 SF   | 73 SF       |                  | 17           |
|        | PROMED A MILES                                                         | THE MAIN STREET BILLINGS AT FOLIS                  | 10515.05      |                   |                   |          | 45.05       |                  |              |
| 17     | RICHARD A. MILLER                                                      | 713 MAIN STREET, BILLINGS, MT 59105-3329           | 12,545 SF     |                   |                   |          | 45 SF       |                  | 17           |
| 18     | STOCKMAN BANK OF MONTANA                                               | P.O. BOX 250, MILES CITY, MT 59301-0250            |               | ACCESS CONTRO     | DL ONLY           |          |             |                  | 17-18        |
| 19     | KIMMET PROPERTIES, LLC                                                 | 2501 SAINT JOHNS AVE, BILLINGS, MT 59102-4642      | 42,776 SF     | 252 SF            |                   | 252 SF   |             |                  | 17-18        |
| 19     | NIMINET FROMENIES, ELO                                                 | 2301 SAINT JOHNS AVE, BILLINGS, WT 39 102-4042     | 42,770 31     | 232 31            |                   | 232 31   |             |                  | 17-10        |
| 20     | GREG VAN BINSBERGEN & CARLA VAN BINSBERGEN                             | 2189 E SKOKIE DRIVE, BILLINGS, MT 59105            |               | OWNER NOTIFICA    | TION ONLY         |          |             |                  | 18           |
| 21     | MAIN STREET PROFESSIONAL CENTER                                        | 3501 BRIARWOOD BLVD, BILLINGS, MT 59101            | 37,984 SF     |                   |                   |          | 148 SF      |                  | 18           |
|        | C/O LYNN MJENSEN                                                       |                                                    |               |                   |                   |          |             |                  |              |
| 22     | 895 MAIN, LLC                                                          | 1810 MULBERRY DRIVE, BILLINGS, MT 59102-0602       |               | OWNER NOTIFICA    | TION ONLY         |          |             |                  | 18-19        |
|        |                                                                        | , ,                                                |               |                   |                   |          |             |                  |              |
| 23     | 904 MAIN, LLC                                                          | P.O. BOX 80945, BILLINGS, MT 59108-0945            |               | OWNER NOTIFICA    | TION ONLY         |          |             |                  | 19           |
| 24     | VAP FAMILY LIMITED PARTNERSHIP                                         | 223 E MAIN STREET, MISSOULA, MT 59802-4423         |               | OWNER NOTIFICA    | TION ONLY         |          |             |                  | 19           |
| 25     | ROCKY MOUNTAIN OIL, LLC, FORMERLY KNOWN AS ROCKY MOUNTAIN OIL, INC     | P.O. BOX 1224, MINNEAPOLIS, MN 55440-1224          | 44,170 SF     | 17 SF             |                   | 17 SF    | 139 SF      |                  | 20           |
|        |                                                                        |                                                    |               |                   |                   |          |             |                  |              |
| 26     | REICHENBACH PROPERTIES, LLC                                            | 815 HIGH RIDGE DRIVE, BILLINGS, MT 59105-5337      | 52,359 SF     |                   |                   |          | 51 SF       |                  | 20           |
| 27     | OFLS, LLC                                                              | 2499 KING AVE W, SUITE A, BILILNGS, MT 59102-7462  | 17,816 SF     | 123 SF            |                   | 123 SF   |             |                  | 22           |
|        |                                                                        |                                                    |               |                   |                   |          |             |                  |              |