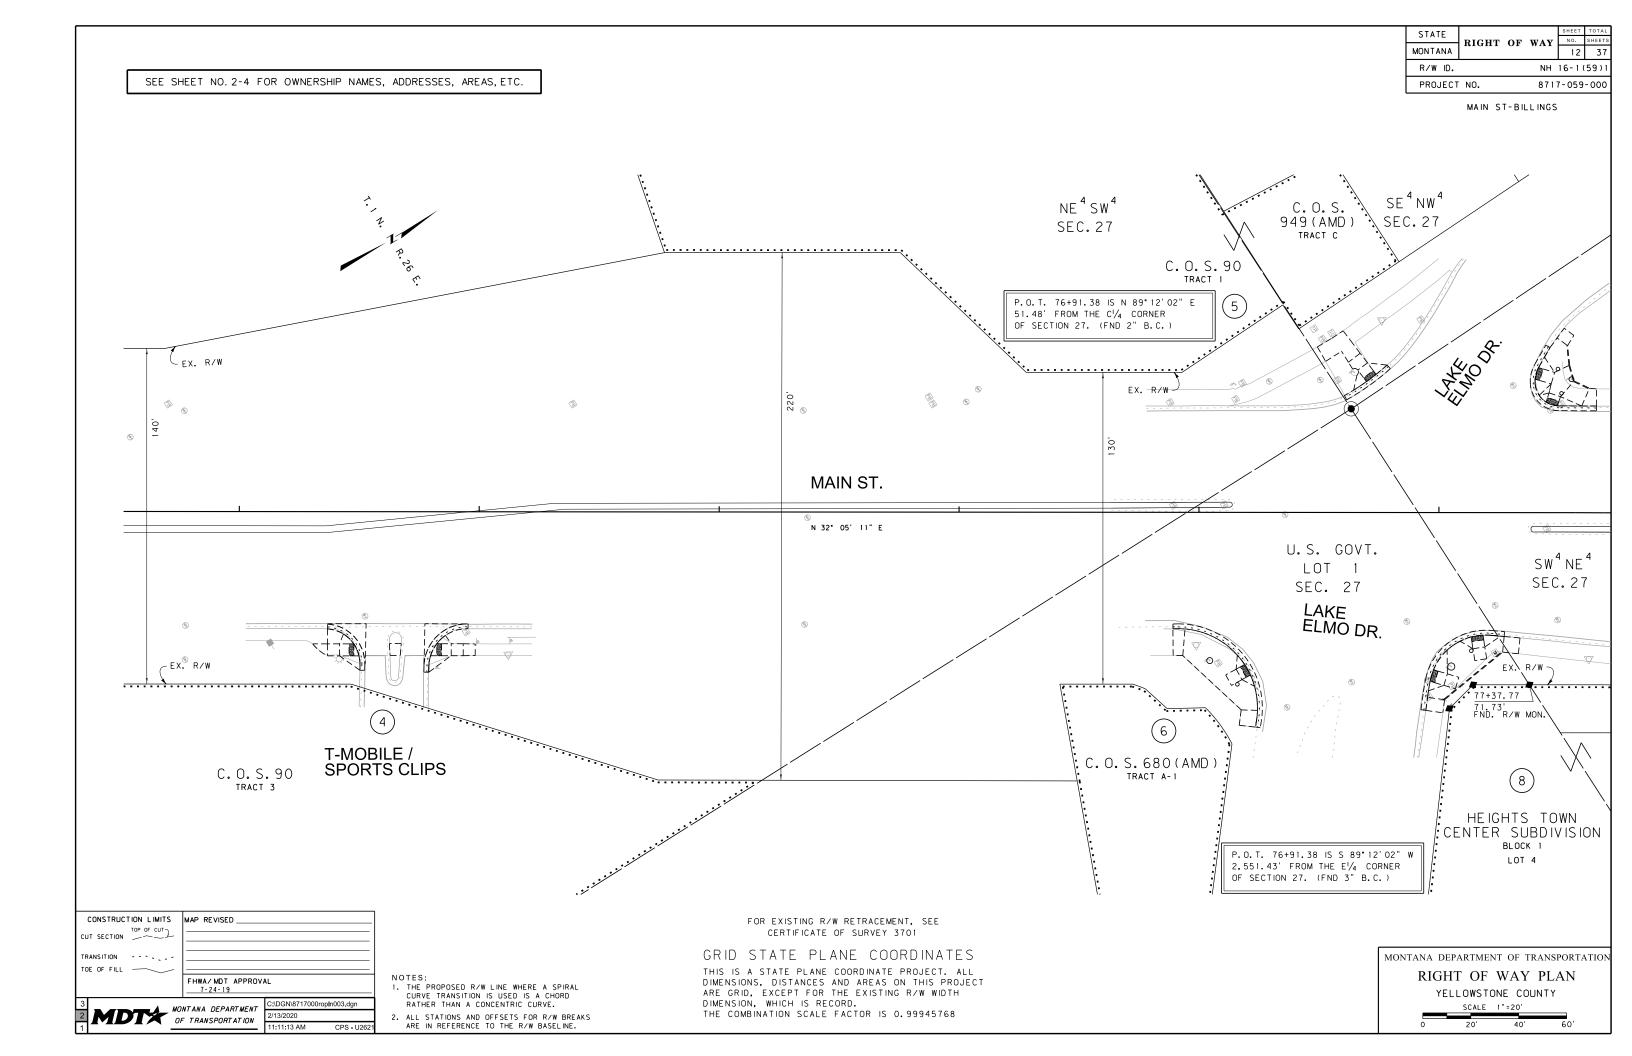

MAIN ST-BILLINGS

FOR EXISTING R/W RETRACEMENT, SEE CERTIFICATE OF SURVEY 3701

#### GRID STATE PLANE COORDINATES

THIS IS A STATE PLANE COORDINATE PROJECT. ALL DIMENSIONS, DISTANCES AND AREAS ON THIS PROJECT ARE GRID, EXCEPT FOR THE EXISTING R/W WIDTH DIMENSION, WHICH IS RECORD. THE COMBINATION SCALE FACTOR IS 0.99945768