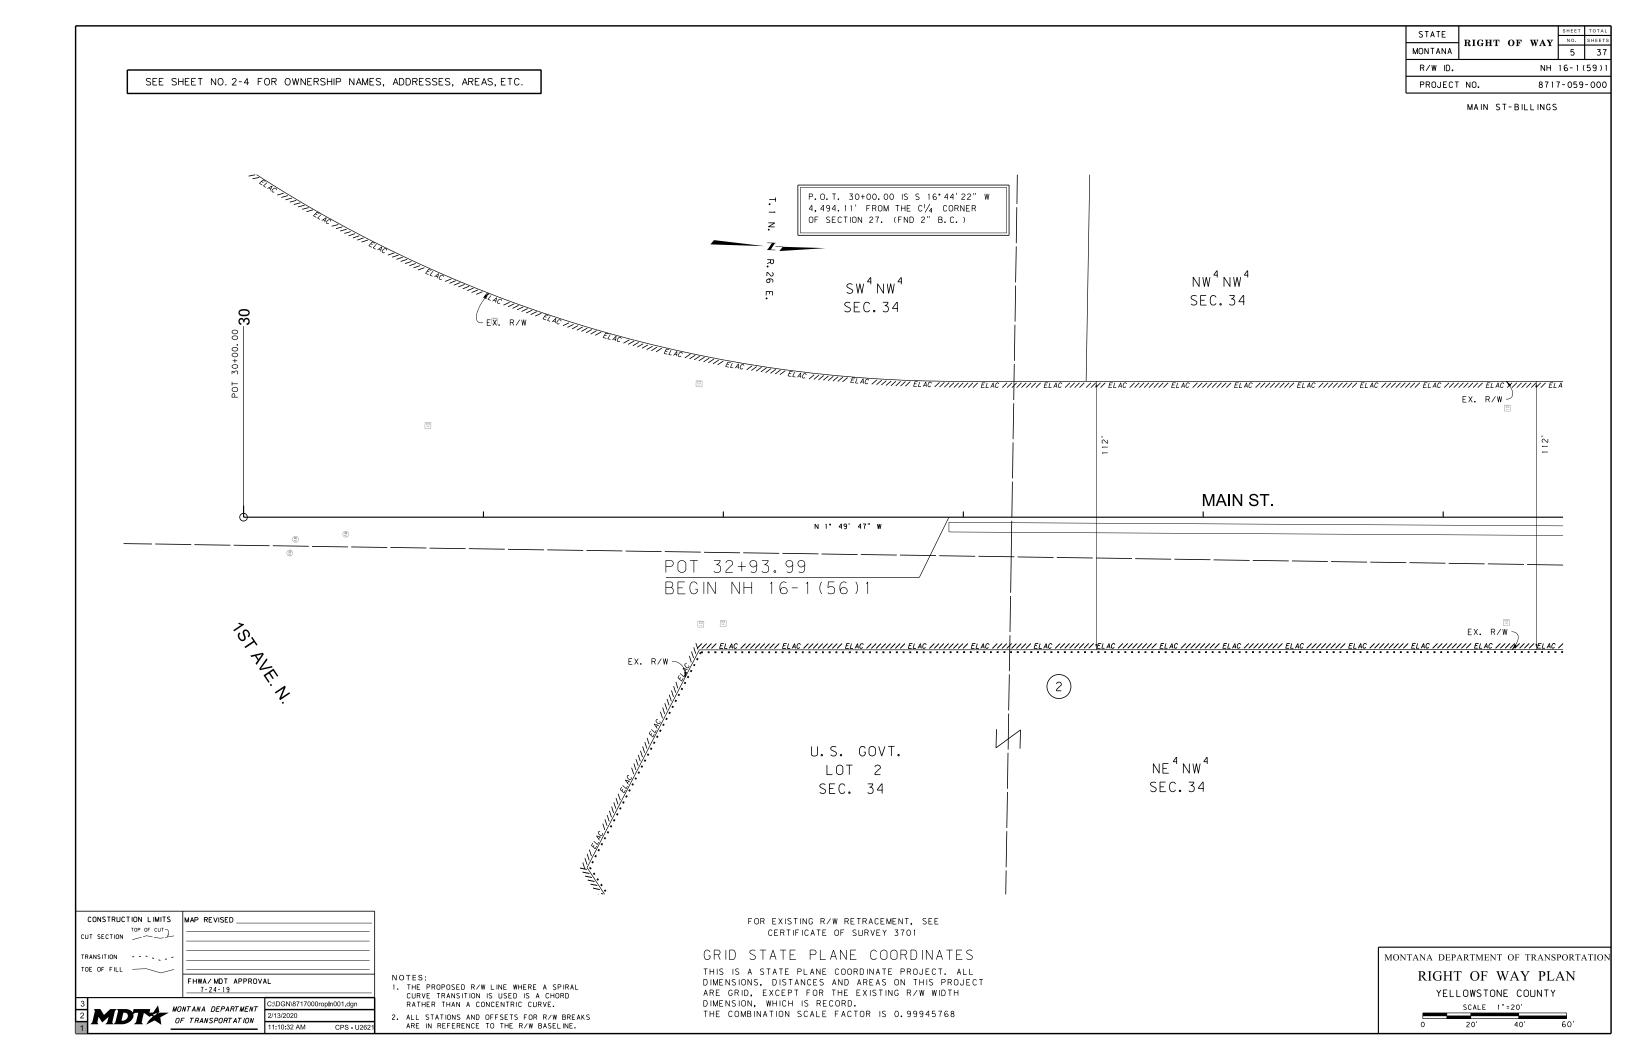

FOR EXISTING R/W RETRACEMENT, SEE CERTIFICATE OF SURVEY 3701

#### GRID STATE PLANE COORDINATES

THIS IS A STATE PLANE COORDINATE PROJECT. ALL DIMENSIONS, DISTANCES AND AREAS ON THIS PROJECT ARE GRID, EXCEPT FOR THE EXISTING R/W WIDTH DIMENSION, WHICH IS RECORD. THE COMBINATION SCALE FACTOR IS 0.99945768