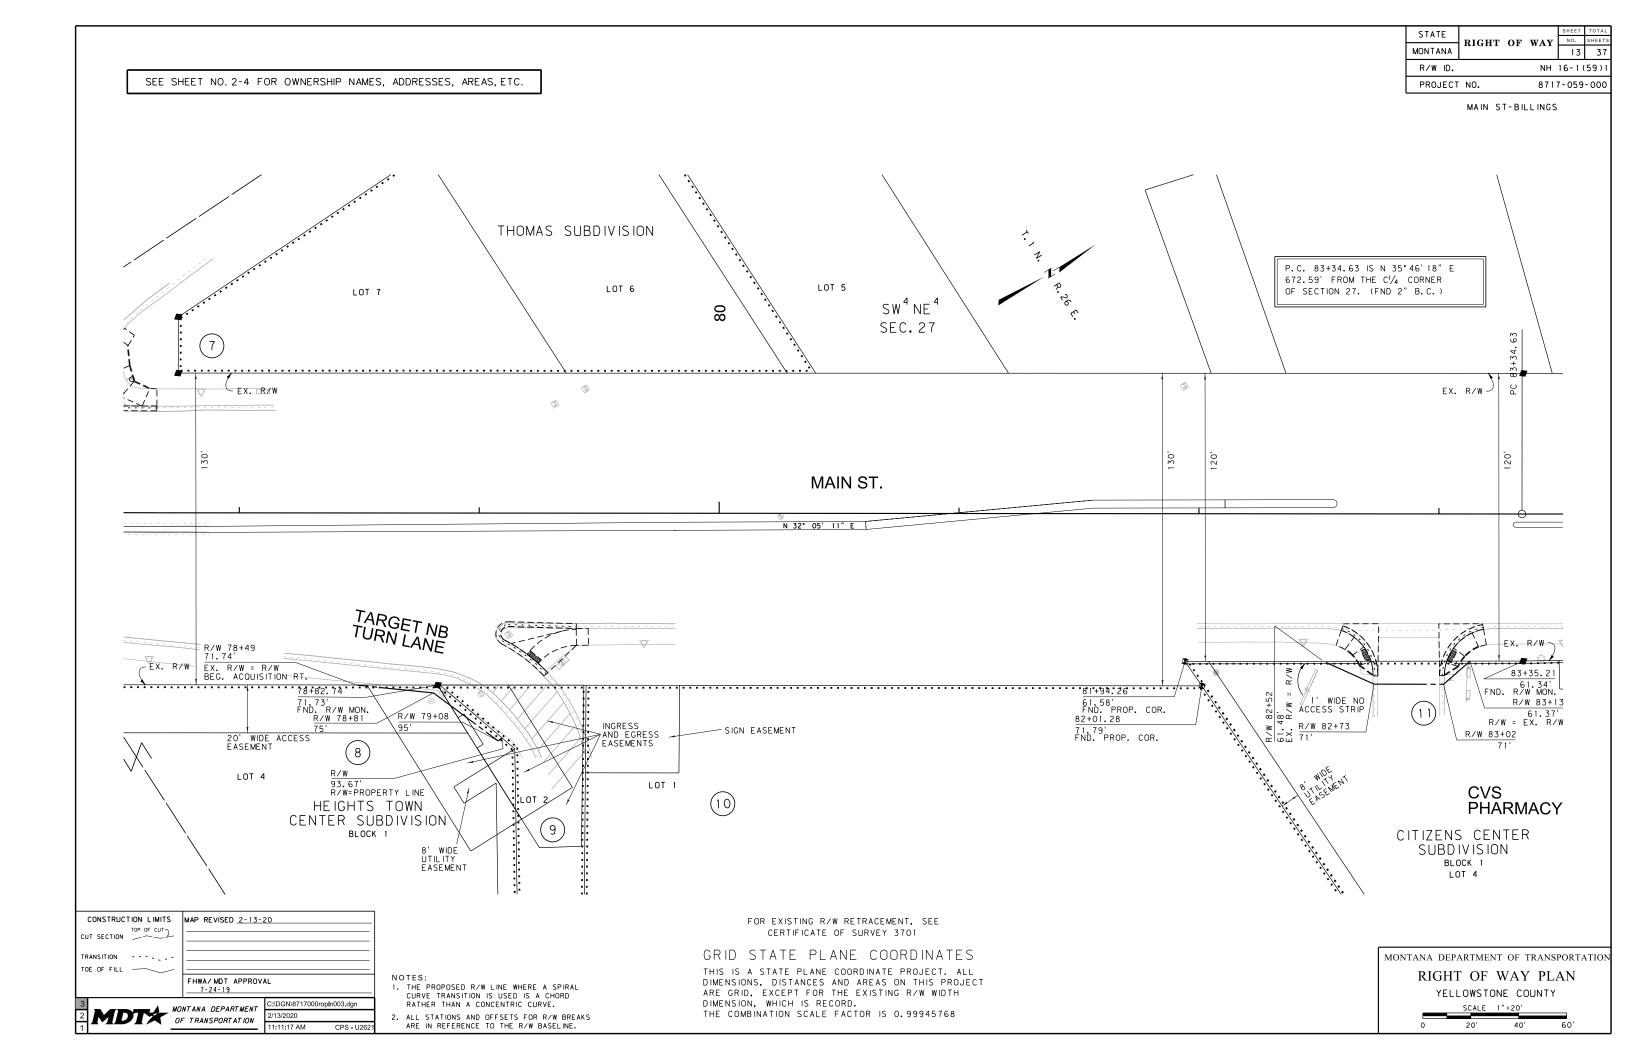

THE COMBINATION SCALE FACTOR IS 0.99945768

CERTIFICATE OF SURVEY 3701

|        | OWNERSHIP                                                              |                                                    |               |                   |                   |          |             |                  |              |
|--------|------------------------------------------------------------------------|----------------------------------------------------|---------------|-------------------|-------------------|----------|-------------|------------------|--------------|
| PARCEL | NAME                                                                   | ADDRESS                                            | TOTAL<br>AREA | GROSS R/W<br>AREA | EX. EASE.<br>AREA | NET AREA | CONST. PMT. | EASEMENT<br>AREA | SHEET<br>NO. |
| 1      | 306, LLC                                                               | 211 N 30TH STREET, BILLINGS, MT 59101              |               | OWNER NOTIFICA    | TION ONLY         |          |             |                  | 6-7, 37      |
| 2      | YELLOWSTONE COUNTY                                                     | 217 N 27TH STREET, BILLINGS, MT 59101              |               | ACCESS CONTRO     | DI ONI V          |          |             |                  | 5-8, 37      |
| 2      | TELLOWSTONE COONTT                                                     | 217 N 27 TH 3 TREET, BILLINGS, WIT 39101           |               | ACCESS CONTRO     | JE ONE I          |          |             |                  | 5-6, 37      |
| 3      | 306, LLC                                                               | 211 N 30TH STREET, BILLINGS, MT 59101              | 56,672 SF     |                   |                   |          | 83 SF       |                  | 7,37         |
| 4      | G5, LLC                                                                | 4554 UPLAND DRIVE, BILLINGS, MT 59106              |               | OWNER NOTIFICA    | TION ONLY         |          |             |                  | 11-12        |
|        | 55,445                                                                 |                                                    |               |                   |                   |          |             |                  |              |
| 5      | BIG SKY HOLDINGS, LLC                                                  | 14 2ND AVE SOUTHEAST, ABERDEEN, SD 57401           |               | OWNER NOTIFICA    | TION ONLY         |          |             |                  | 12           |
| 6      | K & S DEVELOPMENT, LLC                                                 | 1122 MOON VALLEY ROAD, BILLINGS, MT 59105          |               | OWNER NOTIFICA    | TION ONLY         |          |             |                  | 12           |
| 7      | SCOTT BRADAC                                                           | 8005 175TH SW AVE, MARMARTH, ND 58643              |               | OWNER NOTIFICA    | TION ONLY         |          |             |                  | 13           |
| 8      | MCDONALD'S USA, LLC, SUCCESSOR IN INTEREST TO ARCHLAND PROPERTY I, LLC | P.O. BOX 182571, COLUMBUS, OH 43218-2571           | 53,579 SF     | 162 SF            |                   | 162 SF   |             |                  | 12-13        |
|        | WIGHONALD GOGA, LEC, GOCCEGGON IN INTEREST TO ARCHIDAND PROPERTY, LEC  | F.O. BOX 162371, COLUMBOS, OT143216-2371           | 33,37931      | 102 31            |                   | 102 31   |             |                  | 12-13        |
| 9      | TARGET CORPORATION                                                     | P.O. BOX 9456, MINNEA POLIS, MN 55440-9456         |               | OWNER NOTIFICA    | TION ONLY         |          |             |                  | 13           |
| 10     | DOUBLE LC PARTNERS, LLC                                                | P.O. BOX 80510, BILLINGS, MT 59108-0510            |               | OWNER NOTIFICA    | TION ONLY         |          |             |                  | 13           |
| 44     | LOOSENIA OTTIVA DI TRUOT                                               | D.O. DOV 053 NEWDEDDV DA DV. OA 04340 0353         | 00.700.05     | 424.05            |                   | 424.05   |             |                  | 12.14        |
| 11     | JOSEPH D. STEWART TRUST STEWART FAMILYTRUST A                          | P.O. BOX 253, NEWBERRY PARK, CA 91319-0253         | 83,766 SF     | 431 SF            |                   | 431 SF   |             |                  | 13-14        |
|        |                                                                        |                                                    |               |                   |                   |          |             |                  |              |
| 12     | RICHARD A. LORNEZ & CAROL A. LORENZ                                    | 990 BLONCO CIRCLE, BILLINGS, MT 59105              |               | OWNER NOTIFICA    | TION ONLY         |          |             |                  | 14           |
|        | NPI MAIN STREET HEIGHTS, LLC                                           | 2025 WENTWORTH DR, BILLINGS, MT 59105              |               |                   |                   |          |             |                  |              |
| 13     | GLACIER BANK                                                           | 2812 1ST AVE N, SUITE 324, BILLINGS, MT 59101-2392 | 60,810 SF     |                   |                   |          | 104 SF      |                  | 14           |
| 14     | MAIN STREET PARTNERS                                                   | P.O. BOX 80510, BILLINGS, MT 59108-0510            | 20,386 SF     | 133 SF            |                   | 133 SF   |             |                  | 14-15        |
| 15     | POPELKA ENTERPRISES, LLC                                               | P.O. BOX 50126, BILLINGS, MT 59105-0126            | FOR NE        | GOTIATIONS ONLY   |                   |          |             |                  | 15-16        |
| 16     | FIRST INTERSTATE BANK OF COMMERCE                                      | 730 MAIN STREET, BILLINGS, MT 59107                | 100,929 SF    | 168 SF            |                   | 168 SF   | 73 SF       |                  | 17           |
|        | PROMED A MILES                                                         | THE MAIN STREET BILLINGS AT FOLIS                  | 10515.05      |                   |                   |          | 45.05       |                  |              |
| 17     | RICHARD A. MILLER                                                      | 713 MAIN STREET, BILLINGS, MT 59105-3329           | 12,545 SF     |                   |                   |          | 45 SF       |                  | 17           |
| 18     | STOCKMAN BANK OF MONTANA                                               | P.O. BOX 250, MILES CITY, MT 59301-0250            |               | ACCESS CONTRO     | DL ONLY           |          |             |                  | 17-18        |
| 19     | KIMMET PROPERTIES, LLC                                                 | 2501 SAINT JOHNS AVE, BILLINGS, MT 59102-4642      | 42,776 SF     | 252 SF            |                   | 252 SF   |             |                  | 17-18        |
| 19     | NIMINET FROMENIES, ELO                                                 | 2301 SAINT JOHNS AVE, BILLINGS, WT 39 102-4042     | 42,770 31     | 232 31            |                   | 232 31   |             |                  | 17-10        |
| 20     | GREG VAN BINSBERGEN & CARLA VAN BINSBERGEN                             | 2189 E SKOKIE DRIVE, BILLINGS, MT 59105            |               | OWNER NOTIFICA    | TION ONLY         |          |             |                  | 18           |
| 21     | MAIN STREET PROFESSIONAL CENTER                                        | 3501 BRIARWOOD BLVD, BILLINGS, MT 59101            | 37,984 SF     |                   |                   |          | 148 SF      |                  | 18           |
|        | C/O LYNN MJENSEN                                                       |                                                    |               |                   |                   |          |             |                  |              |
| 22     | 895 MAIN, LLC                                                          | 1810 MULBERRY DRIVE, BILLINGS, MT 59102-0602       |               | OWNER NOTIFICA    | TION ONLY         |          |             |                  | 18-19        |
|        |                                                                        | , ,                                                |               |                   |                   |          |             |                  |              |
| 23     | 904 MAIN, LLC                                                          | P.O. BOX 80945, BILLINGS, MT 59108-0945            |               | OWNER NOTIFICA    | TION ONLY         |          |             |                  | 19           |
| 24     | VAP FAMILY LIMITED PARTNERSHIP                                         | 223 E MAIN STREET, MISSOULA, MT 59802-4423         |               | OWNER NOTIFICA    | TION ONLY         |          |             |                  | 19           |
| 25     | ROCKY MOUNTAIN OIL, LLC, FORMERLY KNOWN AS ROCKY MOUNTAIN OIL, INC     | P.O. BOX 1224, MINNEAPOLIS, MN 55440-1224          | 44,170 SF     | 17 SF             |                   | 17 SF    | 139 SF      |                  | 20           |
|        |                                                                        |                                                    |               |                   |                   |          |             |                  |              |
| 26     | REICHENBACH PROPERTIES, LLC                                            | 815 HIGH RIDGE DRIVE, BILLINGS, MT 59105-5337      | 52,359 SF     |                   |                   |          | 51 SF       |                  | 20           |
| 27     | OFLS, LLC                                                              | 2499 KING AVE W, SUITE A, BILILNGS, MT 59102-7462  | 17,816 SF     | 123 SF            |                   | 123 SF   |             |                  | 22           |
|        |                                                                        |                                                    |               |                   |                   |          |             |                  |              |