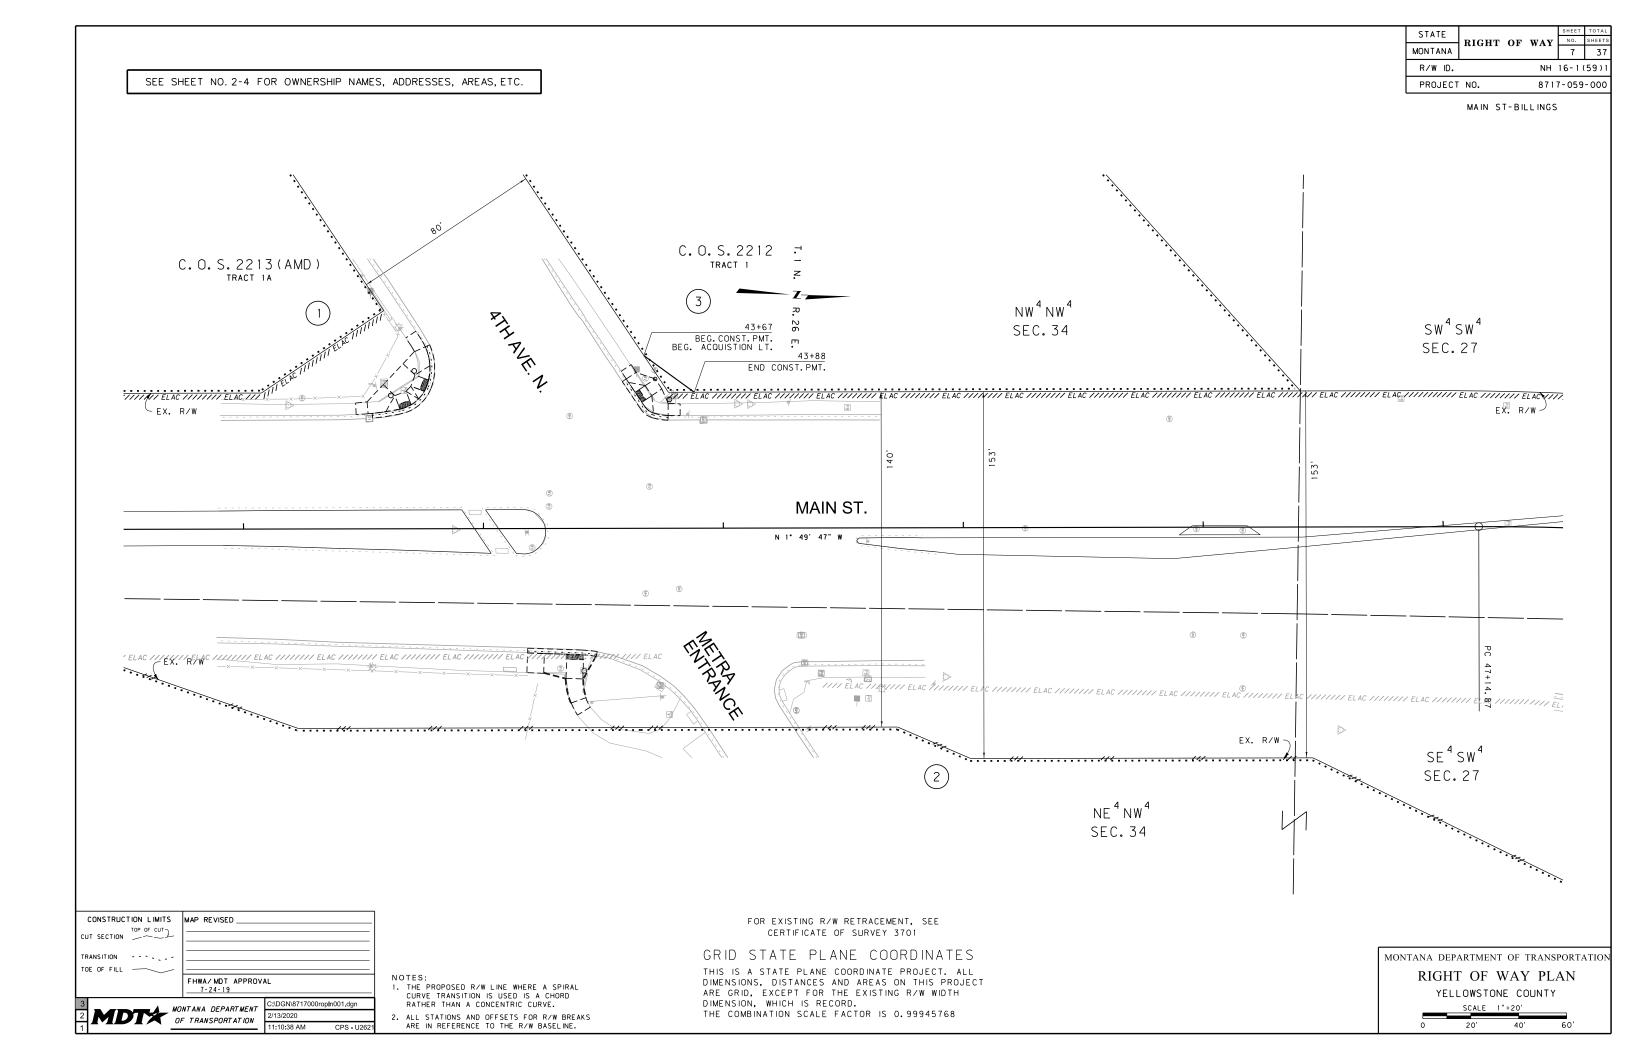

FOR EXISTING R/W RETRACEMENT, SEE CERTIFICATE OF SURVEY 3701

GRID STATE PLANE COORDINATES

THIS IS A STATE PLANE COORDINATE PROJECT. ALL DIMENSIONS, DISTANCES AND AREAS ON THIS PROJECT ARE GRID, EXCEPT FOR THE EXISTING R/W WIDTH DIMENSION, WHICH IS RECORD. THE COMBINATION SCALE FACTOR IS 0.99945768