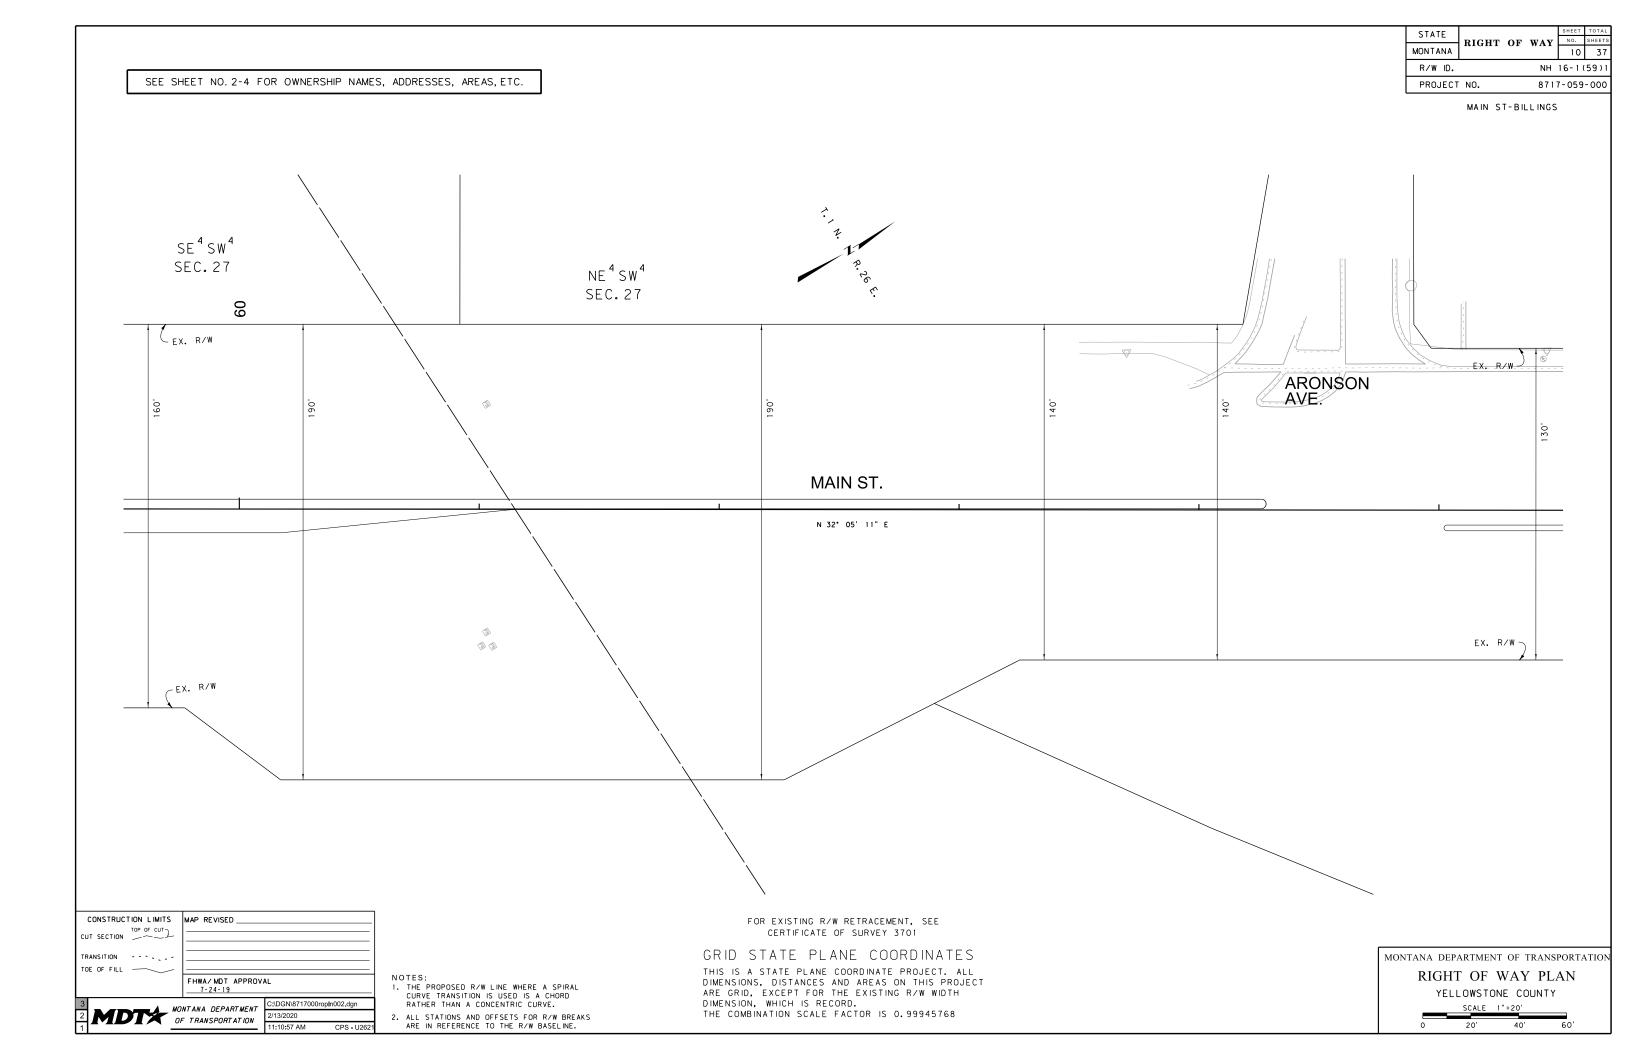

MAIN ST-BILLINGS

FOR EXISTING R/W RETRACEMENT, SEE CERTIFICATE OF SURVEY 3701

#### GRID STATE PLANE COORDINATES

THIS IS A STATE PLANE COORDINATE PROJECT. ALL DIMENSIONS, DISTANCES AND AREAS ON THIS PROJECT ARE GRID, EXCEPT FOR THE EXISTING R/W WIDTH DIMENSION, WHICH IS RECORD. THE COMBINATION SCALE FACTOR IS 0.99945768