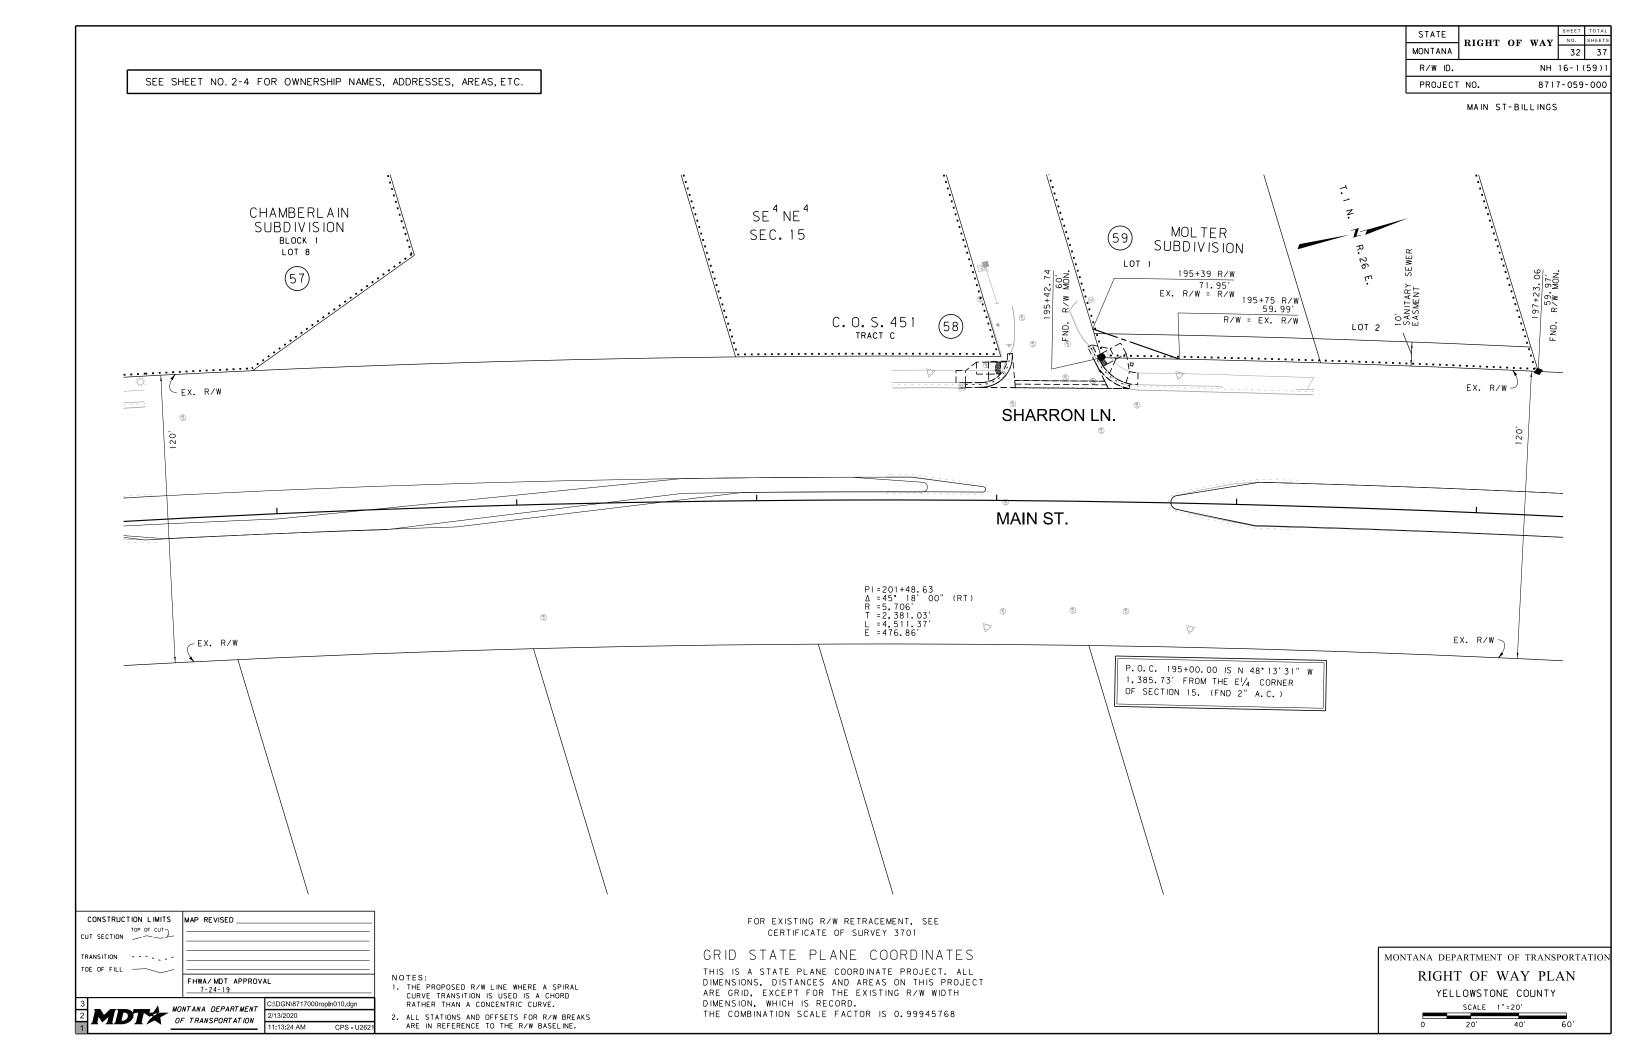

MONTANA DEPARTMENT OF TRANSPORTATION RIGHT OF WAY PLAN YELLOWSTONE COUNTY

|        | OWNERSHIP                              |                                                  |               |                   |                   |          |                     |                  |              |
|--------|----------------------------------------|--------------------------------------------------|---------------|-------------------|-------------------|----------|---------------------|------------------|--------------|
| PARCEL | NAME                                   | ADDRESS                                          | TOTAL<br>AREA | GROSS R/W<br>AREA | EX. EASE.<br>AREA | NET AREA | CONST. PMT.<br>AREA | EASEMENT<br>AREA | SHEET<br>NO. |
| 55     | JEM, LLC                               | 2646 GRAND AVE, SUITE 1, BILLINGS, MT 59102-7113 |               | OWNER NOTIFICAT   | TION ONLY         |          |                     |                  | 31           |
| 56     | LAND'S HOLDING COMPANY, LLC            | 1522 GRANITE PEAK TRL, BILLINGS, MT 59106-2325   | 17,772 SF     |                   |                   |          | 44 SF               |                  | 31           |
| 57     | A. LOUISE KING                         | 720 REVOLUTION AVE, BILLINGS, MT 59105-1518      | 73,878 SF     |                   |                   |          | 84 SF               |                  | 31-32        |
| 58     | MOATS FAMILY IRREVOCABLE TRUST         | 2112 MAIN STREET, BILLINGS, MT 59105-4012        |               | OWNER NOTIFICAT   | TION ONLY         |          |                     |                  | 32           |
| 59     | J.P., LLC                              | 2120 MAIN STREET, BILLINGS, MT 59105-4028        | 41,861 SF     | 194 SF            |                   | 194 SF   |                     |                  | 32           |
| 60     | DELBERT L. BAILEY & JUDY ANN BAILEY    | 3243 LATIGO STREET, BILLINGS, MT 59105-4612      | 22,128 SF     |                   |                   |          | 95 SF               |                  | 34-35        |
|        | CO-TRUSTEES OF THE BAILEY FAMILY TRUST |                                                  |               |                   |                   |          |                     |                  |              |
| 61     | MONTANA STEWARDS, LLC                  | 600 S MAIN STREET, BUTTE, MT 59701               | 22,477 SF     | * 46 SF           |                   | * 46 SF  |                     |                  | 35           |
| 62     | DDS INVESTMENTS, LLC                   | P.O. BOX 1201, BOZEMAN, MT 59771-1201            | 55,365 SF     |                   |                   |          | 229 SF              |                  | 35           |
| 63     | GOLINI REAL ESTATE, LLC                | 2376 MAIN STREET, BILLINGS, MT 59105-4024        |               | OWNER NOTIFICAT   | TION ONLY         |          |                     |                  | 35           |
| 64     | MARK ROSEBUSH                          | 239 MAIN STREET, ROUNDUP, MT 59072               | FOR NE        | GOTIATIONS ONLY   |                   |          |                     |                  | 35           |
| 65     | CITY OF BILLINGS                       | 210 NORTH 27TH STREET, BILLINGS, MT 59101        |               | ACCESS CONTRO     | L ONLY            |          |                     |                  | 37           |