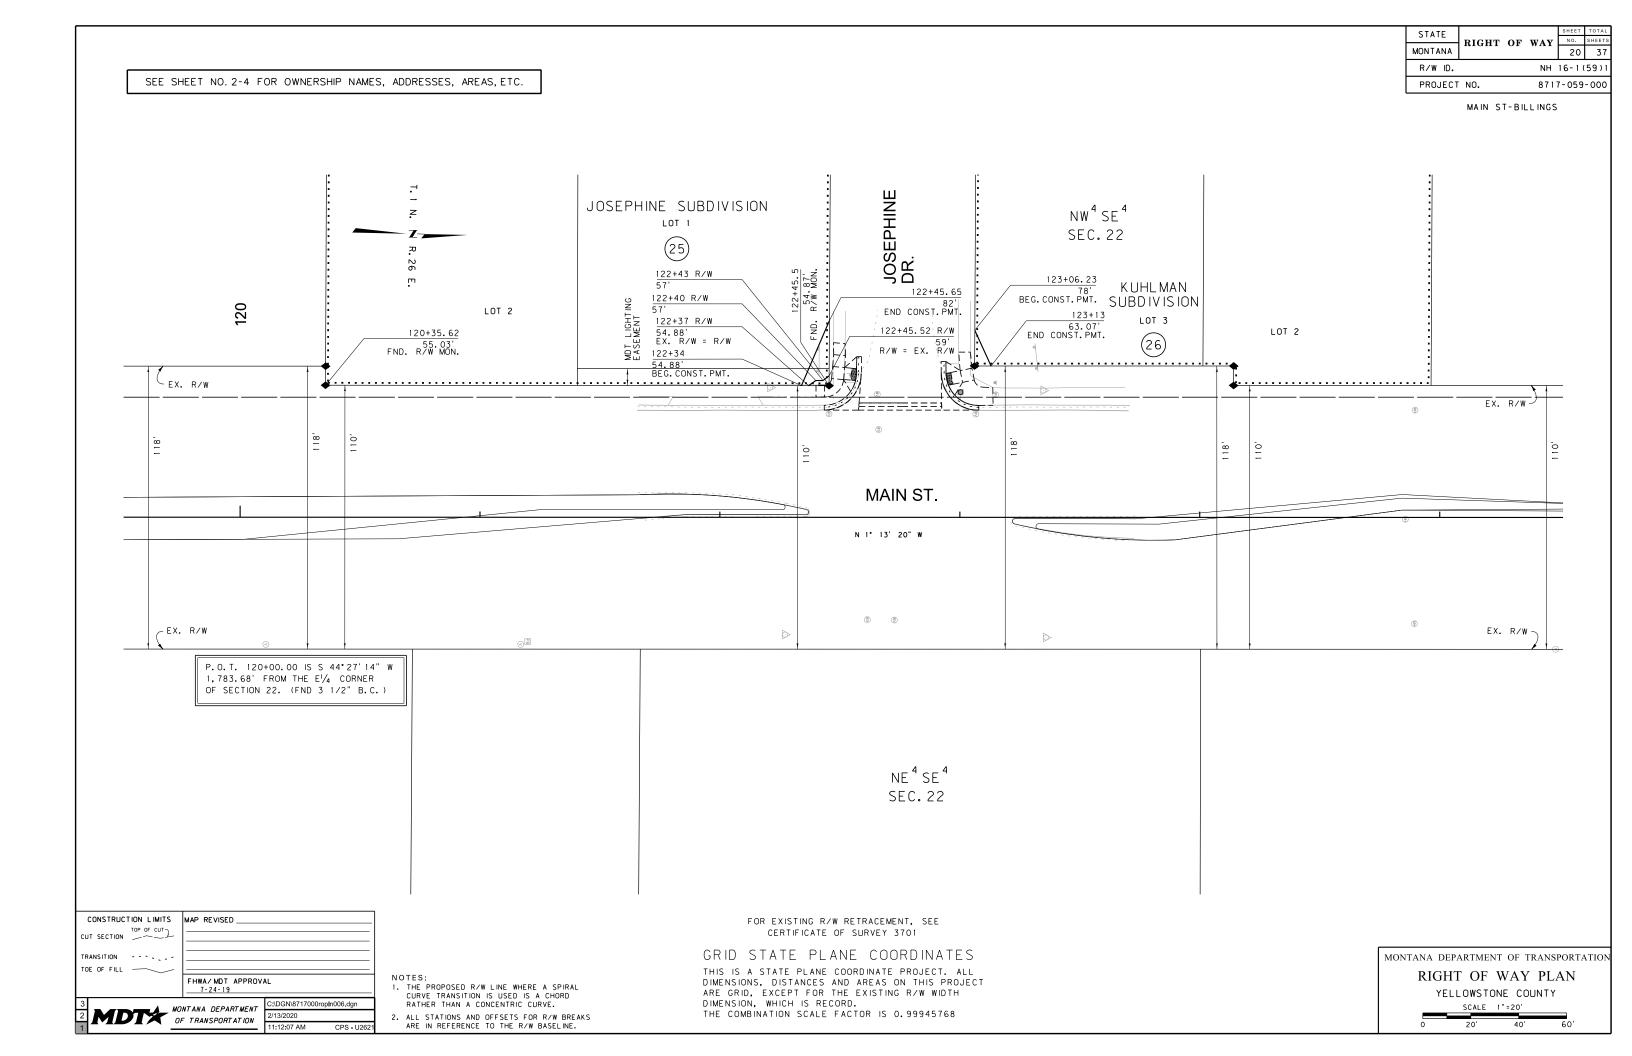

THE COMBINATION SCALE FACTOR IS 0.99945768

CERTIFICATE OF SURVEY 3701

|        | OWNERSHIP                                                              |                                                    |               |                   |                   |          |             |                  |              |
|--------|------------------------------------------------------------------------|----------------------------------------------------|---------------|-------------------|-------------------|----------|-------------|------------------|--------------|
| PARCEL | NAME                                                                   | ADDRESS                                            | TOTAL<br>AREA | GROSS R/W<br>AREA | EX. EASE.<br>AREA | NET AREA | CONST. PMT. | EASEMENT<br>AREA | SHEET<br>NO. |
| 1      | 306, LLC                                                               | 211 N 30TH STREET, BILLINGS, MT 59101              |               | OWNER NOTIFICA    | TION ONLY         |          |             |                  | 6-7, 37      |
| 2      | YELLOWSTONE COUNTY                                                     | 217 N 27TH STREET, BILLINGS, MT 59101              |               | ACCESS CONTRO     | DI ONI V          |          |             |                  | 5-8, 37      |
| 2      | TELLOWSTONE COONTT                                                     | 217 N 27 TH 3 TREET, BILLINGS, WIT 39101           |               | ACCESS CONTRO     | JE ONE I          |          |             |                  | 5-6, 37      |
| 3      | 306, LLC                                                               | 211 N 30TH STREET, BILLINGS, MT 59101              | 56,672 SF     |                   |                   |          | 83 SF       |                  | 7,37         |
| 4      | G5, LLC                                                                | 4554 UPLAND DRIVE, BILLINGS, MT 59106              |               | OWNER NOTIFICA    | TION ONLY         |          |             |                  | 11-12        |
|        | 55,445                                                                 |                                                    |               |                   |                   |          |             |                  |              |
| 5      | BIG SKY HOLDINGS, LLC                                                  | 14 2ND AVE SOUTHEAST, ABERDEEN, SD 57401           |               | OWNER NOTIFICA    | TION ONLY         |          |             |                  | 12           |
| 6      | K & S DEVELOPMENT, LLC                                                 | 1122 MOON VALLEY ROAD, BILLINGS, MT 59105          |               | OWNER NOTIFICA    | TION ONLY         |          |             |                  | 12           |
| 7      | SCOTT BRADAC                                                           | 8005 175TH SW AVE, MARMARTH, ND 58643              |               | OWNER NOTIFICA    | TION ONLY         |          |             |                  | 13           |
| 8      | MCDONALD'S USA, LLC, SUCCESSOR IN INTEREST TO ARCHLAND PROPERTY I, LLC | P.O. BOX 182571, COLUMBUS, OH 43218-2571           | 53,579 SF     | 162 SF            |                   | 162 SF   |             |                  | 12-13        |
|        | WIGHONALD GOGA, LEC, GOCCEGGON IN INTEREST TO ARCHIDAND PROPERTY, LEC  | F.O. BOX 162371, COLUMBOS, OT143216-2371           | 33,37931      | 102 31            |                   | 102 31   |             |                  | 12-13        |
| 9      | TARGET CORPORATION                                                     | P.O. BOX 9456, MINNEA POLIS, MN 55440-9456         |               | OWNER NOTIFICA    | TION ONLY         |          |             |                  | 13           |
| 10     | DOUBLE LC PARTNERS, LLC                                                | P.O. BOX 80510, BILLINGS, MT 59108-0510            |               | OWNER NOTIFICA    | TION ONLY         |          |             |                  | 13           |
| 44     | LOOSENIA OTTIVA DI TRUOT                                               | D.O. DOV 053 NEWDEDDV DA DV. OA 04340 0353         | 00.700.05     | 424.05            |                   | 424.05   |             |                  | 12.14        |
| 11     | JOSEPH D. STEWART TRUST STEWART FAMILYTRUST A                          | P.O. BOX 253, NEWBERRY PARK, CA 91319-0253         | 83,766 SF     | 431 SF            |                   | 431 SF   |             |                  | 13-14        |
|        |                                                                        |                                                    |               |                   |                   |          |             |                  |              |
| 12     | RICHARD A. LORNEZ & CAROL A. LORENZ                                    | 990 BLONCO CIRCLE, BILLINGS, MT 59105              |               | OWNER NOTIFICA    | TION ONLY         |          |             |                  | 14           |
|        | NPI MAIN STREET HEIGHTS, LLC                                           | 2025 WENTWORTH DR, BILLINGS, MT 59105              |               |                   |                   |          |             |                  |              |
| 13     | GLACIER BANK                                                           | 2812 1ST AVE N, SUITE 324, BILLINGS, MT 59101-2392 | 60,810 SF     |                   |                   |          | 104 SF      |                  | 14           |
| 14     | MAIN STREET PARTNERS                                                   | P.O. BOX 80510, BILLINGS, MT 59108-0510            | 20,386 SF     | 133 SF            |                   | 133 SF   |             |                  | 14-15        |
| 15     | POPELKA ENTERPRISES, LLC                                               | P.O. BOX 50126, BILLINGS, MT 59105-0126            | FOR NE        | GOTIATIONS ONLY   |                   |          |             |                  | 15-16        |
| 16     | FIRST INTERSTATE BANK OF COMMERCE                                      | 730 MAIN STREET, BILLINGS, MT 59107                | 100,929 SF    | 168 SF            |                   | 168 SF   | 73 SF       |                  | 17           |
|        | PROMED A MILES                                                         | THE MAIN STREET BILLINGS AT FOLIS                  | 10515.05      |                   |                   |          | 45.05       |                  |              |
| 17     | RICHARD A. MILLER                                                      | 713 MAIN STREET, BILLINGS, MT 59105-3329           | 12,545 SF     |                   |                   |          | 45 SF       |                  | 17           |
| 18     | STOCKMAN BANK OF MONTANA                                               | P.O. BOX 250, MILES CITY, MT 59301-0250            |               | ACCESS CONTRO     | DL ONLY           |          |             |                  | 17-18        |
| 19     | KIMMET PROPERTIES, LLC                                                 | 2501 SAINT JOHNS AVE, BILLINGS, MT 59102-4642      | 42,776 SF     | 252 SF            |                   | 252 SF   |             |                  | 17-18        |
| 19     | NIMINET FROMENIES, ELO                                                 | 2301 SAINT JOHNS AVE, BILLINGS, WT 39 102-4042     | 42,770 31     | 232 31            |                   | 232 31   |             |                  | 17-10        |
| 20     | GREG VAN BINSBERGEN & CARLA VAN BINSBERGEN                             | 2189 E SKOKIE DRIVE, BILLINGS, MT 59105            |               | OWNER NOTIFICA    | TION ONLY         |          |             |                  | 18           |
| 21     | MAIN STREET PROFESSIONAL CENTER                                        | 3501 BRIARWOOD BLVD, BILLINGS, MT 59101            | 37,984 SF     |                   |                   |          | 148 SF      |                  | 18           |
|        | C/O LYNN MJENSEN                                                       |                                                    |               |                   |                   |          |             |                  |              |
| 22     | 895 MAIN, LLC                                                          | 1810 MULBERRY DRIVE, BILLINGS, MT 59102-0602       |               | OWNER NOTIFICA    | TION ONLY         |          |             |                  | 18-19        |
|        |                                                                        | , ,                                                |               |                   |                   |          |             |                  |              |
| 23     | 904 MAIN, LLC                                                          | P.O. BOX 80945, BILLINGS, MT 59108-0945            |               | OWNER NOTIFICA    | TION ONLY         |          |             |                  | 19           |
| 24     | VAP FAMILY LIMITED PARTNERSHIP                                         | 223 E MAIN STREET, MISSOULA, MT 59802-4423         |               | OWNER NOTIFICA    | TION ONLY         |          |             |                  | 19           |
| 25     | ROCKY MOUNTAIN OIL, LLC, FORMERLY KNOWN AS ROCKY MOUNTAIN OIL, INC     | P.O. BOX 1224, MINNEAPOLIS, MN 55440-1224          | 44,170 SF     | 17 SF             |                   | 17 SF    | 139 SF      |                  | 20           |
|        |                                                                        |                                                    |               |                   |                   |          |             |                  |              |
| 26     | REICHENBACH PROPERTIES, LLC                                            | 815 HIGH RIDGE DRIVE, BILLINGS, MT 59105-5337      | 52,359 SF     |                   |                   |          | 51 SF       |                  | 20           |
| 27     | OFLS, LLC                                                              | 2499 KING AVE W, SUITE A, BILILNGS, MT 59102-7462  | 17,816 SF     | 123 SF            |                   | 123 SF   |             |                  | 22           |
|        |                                                                        |                                                    |               |                   |                   |          |             |                  |              |