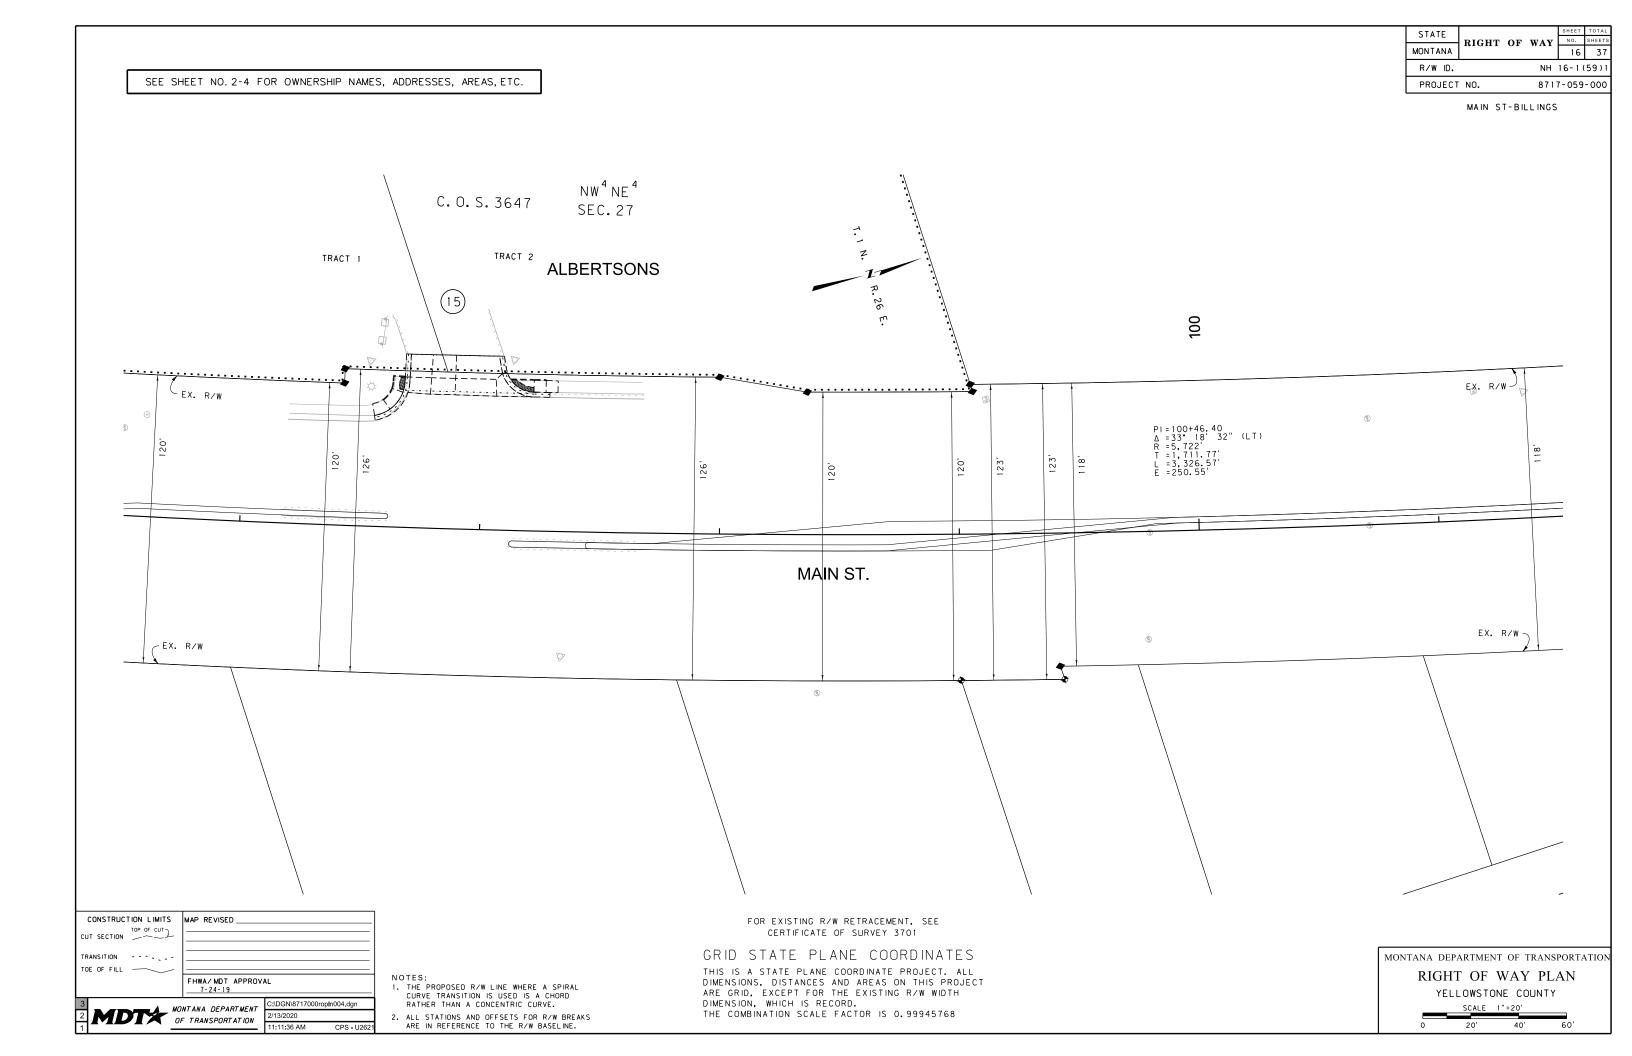

THE COMBINATION SCALE FACTOR IS 0.99945768

CERTIFICATE OF SURVEY 3701

|        | OWNERSHIP                                                              |                                                    |               |                   |                   |          |             |                  |              |
|--------|------------------------------------------------------------------------|----------------------------------------------------|---------------|-------------------|-------------------|----------|-------------|------------------|--------------|
| PARCEL | NAME                                                                   | ADDRESS                                            | TOTAL<br>AREA | GROSS R/W<br>AREA | EX. EASE.<br>AREA | NET AREA | CONST. PMT. | EASEMENT<br>AREA | SHEET<br>NO. |
| 1      | 306, LLC                                                               | 211 N 30TH STREET, BILLINGS, MT 59101              |               | OWNER NOTIFICA    | TION ONLY         |          |             |                  | 6-7, 37      |
| 2      | YELLOWSTONE COUNTY                                                     | 217 N 27TH STREET, BILLINGS, MT 59101              |               | ACCESS CONTRO     | DI ONI V          |          |             |                  | 5-8, 37      |
| 2      | TELLOWSTONE COONTT                                                     | 217 N 27 TH 3 TREET, BILLINGS, WIT 39101           |               | ACCESS CONTRO     | JE ONE I          |          |             |                  | 5-6, 37      |
| 3      | 306, LLC                                                               | 211 N 30TH STREET, BILLINGS, MT 59101              | 56,672 SF     |                   |                   |          | 83 SF       |                  | 7,37         |
| 4      | G5, LLC                                                                | 4554 UPLAND DRIVE, BILLINGS, MT 59106              |               | OWNER NOTIFICA    | TION ONLY         |          |             |                  | 11-12        |
|        | 55,445                                                                 |                                                    |               |                   |                   |          |             |                  |              |
| 5      | BIG SKY HOLDINGS, LLC                                                  | 14 2ND AVE SOUTHEAST, ABERDEEN, SD 57401           |               | OWNER NOTIFICA    | TION ONLY         |          |             |                  | 12           |
| 6      | K & S DEVELOPMENT, LLC                                                 | 1122 MOON VALLEY ROAD, BILLINGS, MT 59105          |               | OWNER NOTIFICA    | TION ONLY         |          |             |                  | 12           |
| 7      | SCOTT BRADAC                                                           | 8005 175TH SW AVE, MARMARTH, ND 58643              |               | OWNER NOTIFICA    | TION ONLY         |          |             |                  | 13           |
| 8      | MCDONALD'S USA, LLC, SUCCESSOR IN INTEREST TO ARCHLAND PROPERTY I, LLC | P.O. BOX 182571, COLUMBUS, OH 43218-2571           | 53,579 SF     | 162 SF            |                   | 162 SF   |             |                  | 12-13        |
|        | WIGHONALD GOGA, LEC, GOCCEGGON IN INTEREST TO ARCHIDAND PROPERTY, LEC  | F.O. BOX 162371, COLUMBOS, OT143216-2371           | 33,37931      | 102 31            |                   | 102 31   |             |                  | 12-13        |
| 9      | TARGET CORPORATION                                                     | P.O. BOX 9456, MINNEA POLIS, MN 55440-9456         |               | OWNER NOTIFICA    | TION ONLY         |          |             |                  | 13           |
| 10     | DOUBLE LC PARTNERS, LLC                                                | P.O. BOX 80510, BILLINGS, MT 59108-0510            |               | OWNER NOTIFICA    | TION ONLY         |          |             |                  | 13           |
| 44     | LOOSENIA OTTIVA DI TRUOT                                               | D.O. DOV 053 NEWDEDDV DA DV. OA 04340 0353         | 00.700.05     | 424.05            |                   | 424.05   |             |                  | 12.14        |
| 11     | JOSEPH D. STEWART TRUST STEWART FAMILYTRUST A                          | P.O. BOX 253, NEWBERRY PARK, CA 91319-0253         | 83,766 SF     | 431 SF            |                   | 431 SF   |             |                  | 13-14        |
|        |                                                                        |                                                    |               |                   |                   |          |             |                  |              |
| 12     | RICHARD A. LORNEZ & CAROL A. LORENZ                                    | 990 BLONCO CIRCLE, BILLINGS, MT 59105              |               | OWNER NOTIFICA    | TION ONLY         |          |             |                  | 14           |
|        | NPI MAIN STREET HEIGHTS, LLC                                           | 2025 WENTWORTH DR, BILLINGS, MT 59105              |               |                   |                   |          |             |                  |              |
| 13     | GLACIER BANK                                                           | 2812 1ST AVE N, SUITE 324, BILLINGS, MT 59101-2392 | 60,810 SF     |                   |                   |          | 104 SF      |                  | 14           |
| 14     | MAIN STREET PARTNERS                                                   | P.O. BOX 80510, BILLINGS, MT 59108-0510            | 20,386 SF     | 133 SF            |                   | 133 SF   |             |                  | 14-15        |
| 15     | POPELKA ENTERPRISES, LLC                                               | P.O. BOX 50126, BILLINGS, MT 59105-0126            | FOR NE        | GOTIATIONS ONLY   |                   |          |             |                  | 15-16        |
| 16     | FIRST INTERSTATE BANK OF COMMERCE                                      | 730 MAIN STREET, BILLINGS, MT 59107                | 100,929 SF    | 168 SF            |                   | 168 SF   | 73 SF       |                  | 17           |
|        | PROMED A MILES                                                         | THE MAIN STREET BILLINGS AT FOLIS                  | 10515.05      |                   |                   |          | 45.05       |                  |              |
| 17     | RICHARD A. MILLER                                                      | 713 MAIN STREET, BILLINGS, MT 59105-3329           | 12,545 SF     |                   |                   |          | 45 SF       |                  | 17           |
| 18     | STOCKMAN BANK OF MONTANA                                               | P.O. BOX 250, MILES CITY, MT 59301-0250            |               | ACCESS CONTRO     | DL ONLY           |          |             |                  | 17-18        |
| 19     | KIMMET PROPERTIES, LLC                                                 | 2501 SAINT JOHNS AVE, BILLINGS, MT 59102-4642      | 42,776 SF     | 252 SF            |                   | 252 SF   |             |                  | 17-18        |
| 19     | NIMINET FROMENIES, ELO                                                 | 2301 SAINT JOHNS AVE, BILLINGS, WT 39 102-4042     | 42,770 31     | 232 31            |                   | 232 31   |             |                  | 17-10        |
| 20     | GREG VAN BINSBERGEN & CARLA VAN BINSBERGEN                             | 2189 E SKOKIE DRIVE, BILLINGS, MT 59105            |               | OWNER NOTIFICA    | TION ONLY         |          |             |                  | 18           |
| 21     | MAIN STREET PROFESSIONAL CENTER                                        | 3501 BRIARWOOD BLVD, BILLINGS, MT 59101            | 37,984 SF     |                   |                   |          | 148 SF      |                  | 18           |
|        | C/O LYNN MJENSEN                                                       |                                                    |               |                   |                   |          |             |                  |              |
| 22     | 895 MAIN, LLC                                                          | 1810 MULBERRY DRIVE, BILLINGS, MT 59102-0602       |               | OWNER NOTIFICA    | TION ONLY         |          |             |                  | 18-19        |
|        |                                                                        | , ,                                                |               |                   |                   |          |             |                  |              |
| 23     | 904 MAIN, LLC                                                          | P.O. BOX 80945, BILLINGS, MT 59108-0945            |               | OWNER NOTIFICA    | TION ONLY         |          |             |                  | 19           |
| 24     | VAP FAMILY LIMITED PARTNERSHIP                                         | 223 E MAIN STREET, MISSOULA, MT 59802-4423         |               | OWNER NOTIFICA    | TION ONLY         |          |             |                  | 19           |
| 25     | ROCKY MOUNTAIN OIL, LLC, FORMERLY KNOWN AS ROCKY MOUNTAIN OIL, INC     | P.O. BOX 1224, MINNEAPOLIS, MN 55440-1224          | 44,170 SF     | 17 SF             |                   | 17 SF    | 139 SF      |                  | 20           |
|        |                                                                        |                                                    |               |                   |                   |          |             |                  |              |
| 26     | REICHENBACH PROPERTIES, LLC                                            | 815 HIGH RIDGE DRIVE, BILLINGS, MT 59105-5337      | 52,359 SF     |                   |                   |          | 51 SF       |                  | 20           |
| 27     | OFLS, LLC                                                              | 2499 KING AVE W, SUITE A, BILILNGS, MT 59102-7462  | 17,816 SF     | 123 SF            |                   | 123 SF   |             |                  | 22           |
|        |                                                                        |                                                    |               |                   |                   |          |             |                  |              |