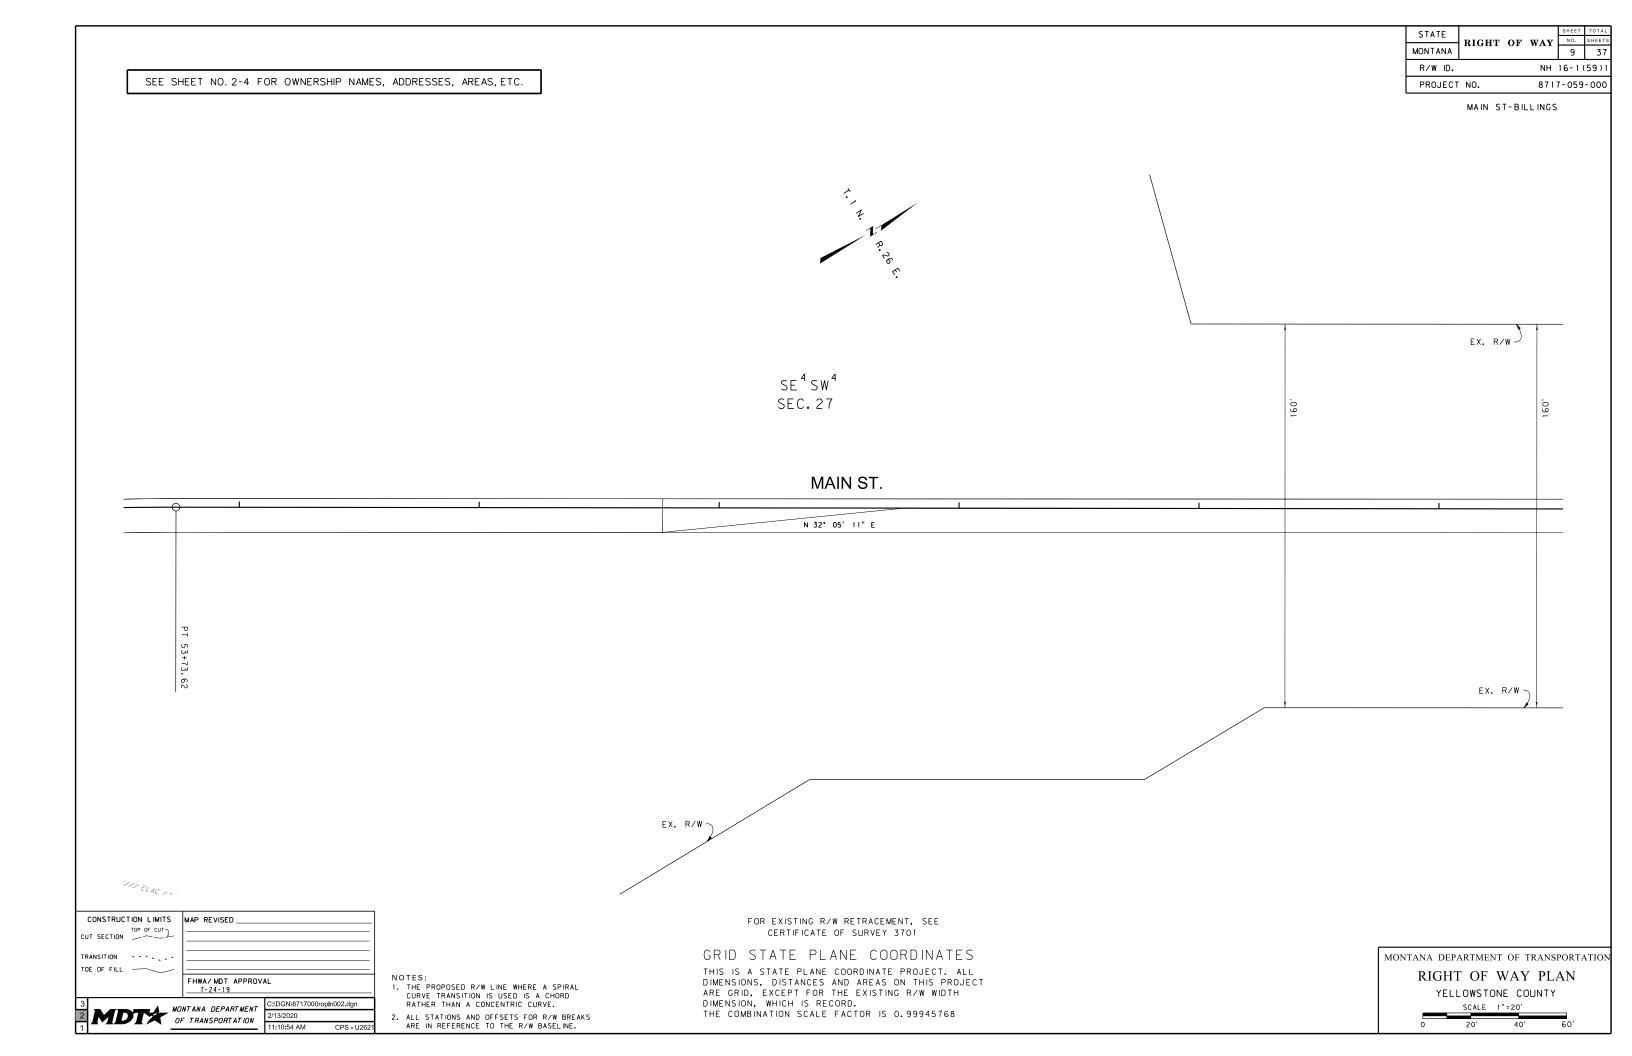

MAIN ST-BILLINGS

FOR EXISTING R/W RETRACEMENT, SEE CERTIFICATE OF SURVEY 3701

#### GRID STATE PLANE COORDINATES

THIS IS A STATE PLANE COORDINATE PROJECT. ALL DIMENSIONS, DISTANCES AND AREAS ON THIS PROJECT ARE GRID, EXCEPT FOR THE EXISTING R/W WIDTH DIMENSION, WHICH IS RECORD. THE COMBINATION SCALE FACTOR IS 0.99945768