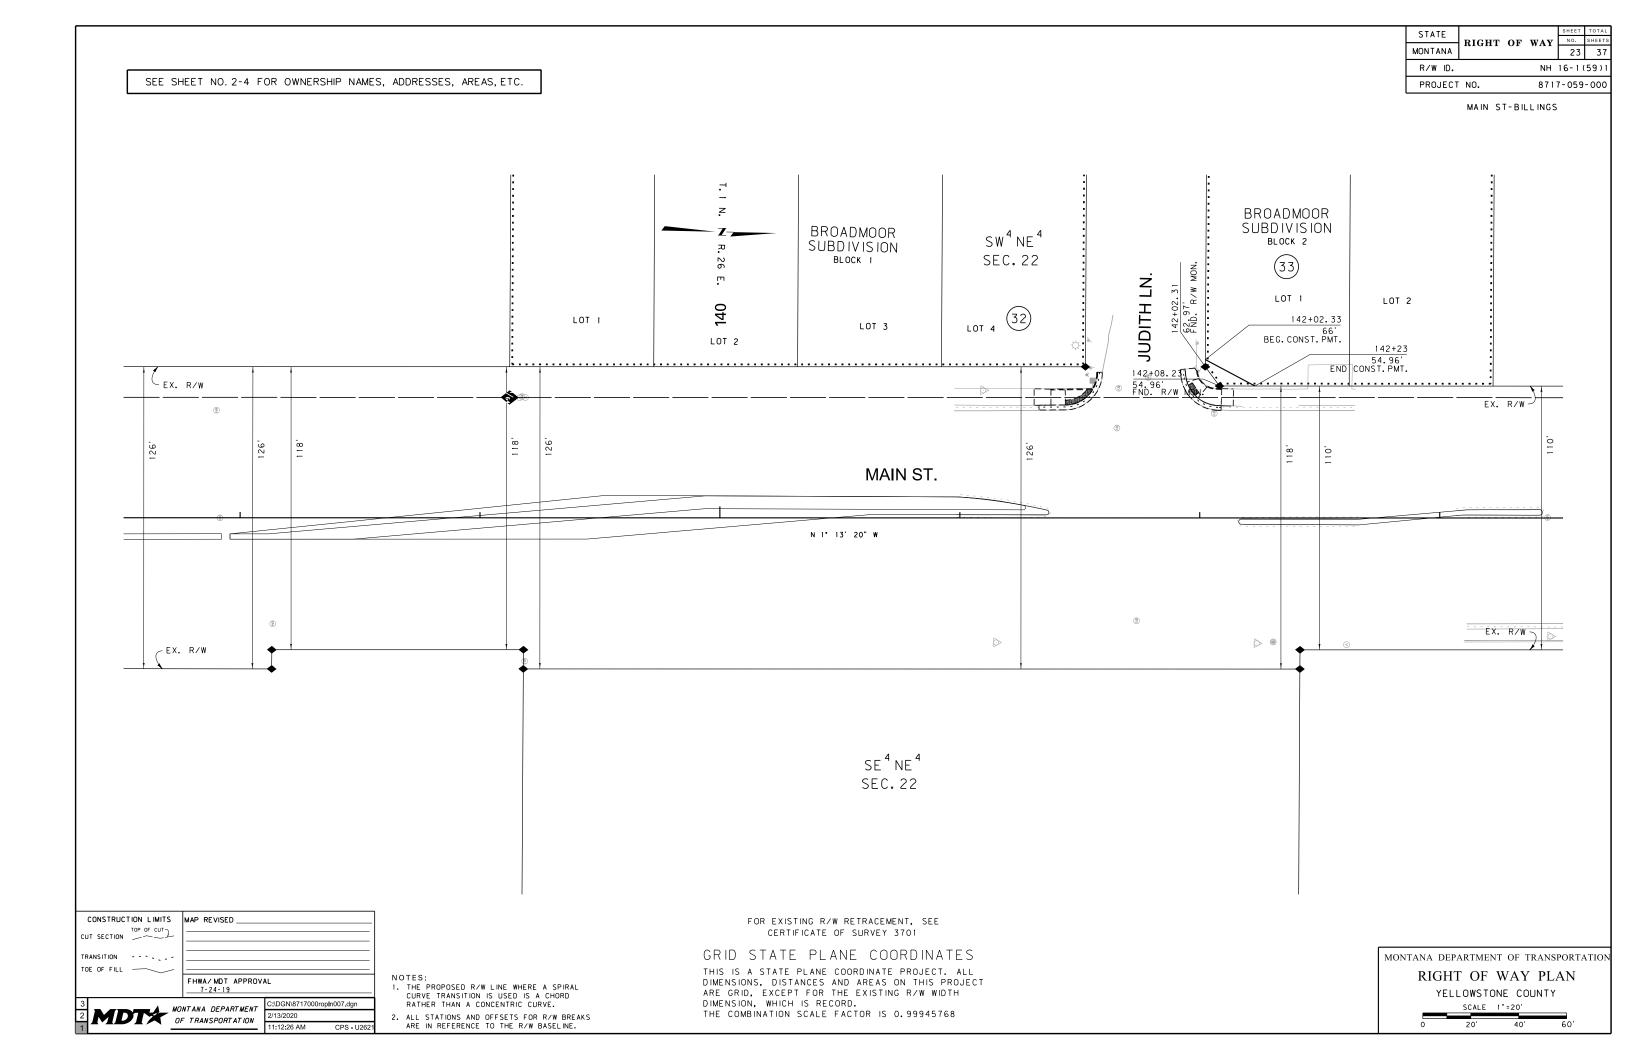

MONTANA DEPARTMENT OF TRANSPORTATION RIGHT OF WAY PLAN YELLOWSTONE COUNTY

|        |                                        | OWNERSHIP                                                |                                       |                   |                   |          |                     |                  |              |
|--------|----------------------------------------|----------------------------------------------------------|---------------------------------------|-------------------|-------------------|----------|---------------------|------------------|--------------|
| PARCEL | NAME                                   | ADDRESS                                                  | TOTAL<br>AREA                         | GROSS R/W<br>AREA | EX. EASE.<br>AREA | NET AREA | CONST. PMT.<br>AREA | EASEMENT<br>AREA | SHEET<br>NO. |
| 28     | BROADSTONE WIMT ND, LLC                | 800 CLINTON SQUARE, ROCHESTER, NY 14604                  |                                       | OWNER NOTIFICA    | TION ONLY         |          |                     |                  | 22           |
|        | C/O BROADSTONE REAL ESTATE, LLC        |                                                          |                                       |                   |                   |          |                     |                  |              |
| 29     | C-STORE PROPERTIES, LLC                | P.O. BOX 80391. BILLINGS, MT 59108-0391                  | 13,678 SF                             |                   |                   |          | 142 SF              |                  | 22           |
|        | O-OTONE THOSE ENTREO, EEO              | 1.0. BOX 00031. BILLINGS, WIT 00 100-0031                | 10,070 01                             |                   |                   |          | 142 01              |                  |              |
| 30     | MCDONALD LAND HOLDINGS, LLC            | 1349 GALLERIA DRIVE, SUITE 200, HENDERSON, NV 89014-8624 |                                       | OWNER NOTIFICA    | TION ONLY         |          |                     |                  | 22           |
|        |                                        |                                                          |                                       |                   |                   |          |                     |                  |              |
| 31     | POPELKA ENTERPRISES, LLC               | P.O. BOX 50126, BILLINGS, MT 59105-0126                  | 176,113 SF                            |                   |                   |          | 88 SF               |                  | 23           |
| 32     | MCDONALD LAND HOLDINGS, LLC            | 1349 GALLERIA DRIVE, SUITE 200, HENDERSON, NV 89014-8624 |                                       | OWNER NOTIFICA    | L<br>TION ONLY    |          |                     |                  | 23           |
|        | ,                                      |                                                          |                                       |                   |                   |          |                     |                  |              |
| 33     | COVERT COMPANY, LLC                    | 514 SHADOW LAWN COURT, BILLINGS, MT 59102-8539           | 12,589 SF                             |                   |                   |          | 91 SF               |                  | 23           |
|        |                                        |                                                          |                                       |                   |                   |          |                     |                  |              |
| 34     | POPELKA ENTERPRISES, LLC               | P.O. BOX 50126, BILLINGS, MT 59105-0126                  |                                       | OWNER NOTIFICAT   | TION ONLY         |          |                     |                  | 24           |
| 35     | ZIMMERMAN REAL ESTATE, LLC             | 2513 SPRING GULCH WAY, BILLINGS, MT 59105-5514           | 10,803 SF                             | 38 SF             |                   | 38 SF    | 77 SF               |                  | 24           |
|        | ,                                      | , ,                                                      | · · · · · · · · · · · · · · · · · · · |                   |                   |          |                     |                  |              |
| 36     | JRG COMMERCIAL, LLC                    | P.O. BOX 1605, RED LODGE, MT 59068-1605                  |                                       | OWNER NOTIFICA    | TION ONLY         |          |                     |                  | 24-25        |
|        |                                        |                                                          |                                       |                   |                   |          |                     |                  |              |
| 37     | AUTOMATIC, LLC                         | P.O. BOX 1278, BILLINGS, MT 59103-1278                   | FOR NE                                | GOTIATIONS ONLY   |                   |          |                     |                  | 24-25        |
| 38     | VALLEY CREDIT UNION                    | P.O. BOX 20417, BILLINGS, MT 59104-0417                  | 48,787 SF                             | 223 SF            |                   | 223 SF   |                     |                  | 25           |
|        |                                        |                                                          | 13,727.27                             |                   |                   |          |                     |                  |              |
| 39     | SFH, LLC                               | P.O. BOX 1942, BILLINGS, MT 59103-1942                   | 310,147 SF                            | *652 SF           |                   | *652 SF  |                     |                  | 25-26        |
|        |                                        |                                                          |                                       |                   |                   |          |                     |                  |              |
| 40     | SFH, LLC                               | P.O. BOX 1942, BILLINGS, MT 59103-1942                   | 13,112 SF                             | *220 SF           |                   | *220 SF  |                     |                  | 25           |
| 41     | TOWN PUMP OF TOWNSEND, INC             | 600 S MAIN ST, BUTTE, MT 59701-2534                      | 38,943 SF                             | 72 SF             |                   | 72 SF    |                     |                  | 25-26        |
|        |                                        |                                                          | 55,575 57                             |                   |                   |          |                     |                  |              |
| 42     | GLACIER BANK                           | 2812 1ST AVE N, SUITE 324, BILLINGS, MT 59101-2392       | 36,765 SF                             | 214 SF            |                   | 214 SF   |                     |                  | 26           |
|        |                                        |                                                          |                                       |                   |                   |          |                     |                  |              |
| 43     | CHS, INC                               | P.O. BOX 64089, SAINT PAUL, MN 55164-0089                | 31,668 SF                             | 148 SF            |                   | 148 SF   |                     |                  | 26           |
| 44     | WG DST 5                               | 104 WILMOT RD STOP 1420, DEERFIELD, IL 60015-5121        | 110,294 SF                            | 81 SF             |                   | 81 SF    |                     |                  | 26-27        |
|        |                                        | · · ·                                                    |                                       |                   |                   |          |                     |                  |              |
| 45     | JTR PROPERTIES, LLC                    | 2646 GRAND AVE, SUITE 1, BILLINGS, MT 59102-7113         |                                       | OWNER NOTIFICA    | TION ONLY         |          |                     |                  | 26-27        |
|        |                                        |                                                          |                                       |                   |                   |          |                     |                  |              |
| 46     | KNIGHT BUSINESS VENTURES, INC          | 1719 ROBSON LANE, HUNTLEY, MT 59037-9053                 |                                       | OWNER NOTIFICA    | TION ONLY         |          |                     |                  | 27           |
| 47     | WAL-MART REAL ESTATE BUSINESS TRUST    | P.O. BOX 8050, BENTONVILLE, AR 72712-8050                | 852,905 SF                            | 349 SF            |                   | 349 SF   |                     |                  | 27-28        |
|        |                                        | , ,                                                      | '                                     |                   |                   |          |                     |                  |              |
| 48     | JTR PROPERTIES, LLC                    | 2646 GRAND AVE, SUITE 1, BILLINGS, MT 59102-7113         |                                       | OWNER NOTIFICA    | TION ONLY         |          |                     |                  | 27           |
|        |                                        |                                                          |                                       |                   |                   |          |                     |                  |              |
| 49     | DAKOTA DISTRICT OF THE WESLEYAN CHURCH | 625 MATTSON LANE, BILLINGS, MT 59105-4021                |                                       | OWNER NOTIFICAT   | TION ONLY         |          |                     |                  | 28           |
| 50     | JOHN J. OLSON & JOYCE A. OLSON         | 2926 SPRINGFIELD AVE, BILLINGS, MT 59101-6826            |                                       | OWNER NOTIFICA    | TION ONLY         |          |                     |                  | 29           |
|        |                                        |                                                          |                                       |                   |                   |          |                     |                  | =*           |
| 51     | CARROLL BRO'S, LLC                     | P.O. BOX 30477, BILLINGS, MT 59107-0477                  |                                       | OWNER NOTIFICA    | TION ONLY         |          |                     |                  | 29-30        |
|        |                                        |                                                          |                                       |                   |                   |          |                     |                  |              |
| 52     | HOLT MADDEN                            | 602 VALLE VISTA AVE, BILLINGS, MT 59105-3026             |                                       | OWNER NOTIFICAT   | TION ONLY<br>T    |          |                     |                  | 30           |
| 53     | STEVEN M. BEGGER                       | 1506 SHANNON ST, BILLINGS, MT 59105-1860                 |                                       | OWNER NOTIFICA    | TION ONLY         |          |                     |                  | 30           |
|        |                                        |                                                          |                                       | 3                 |                   |          |                     |                  |              |
| 54     | NORTHWEST DEVELOPMENT, LLC             | P.O. BOX 51330, BILLINGS, MT 59105-1330                  |                                       | OWNER NOTIFICAT   | TION ONLY         |          |                     |                  | 30           |
|        |                                        | P.O. BOX 51330, BILLINGS, MT 59105-1330                  |                                       | 1                 |                   | 1        |                     |                  |              |