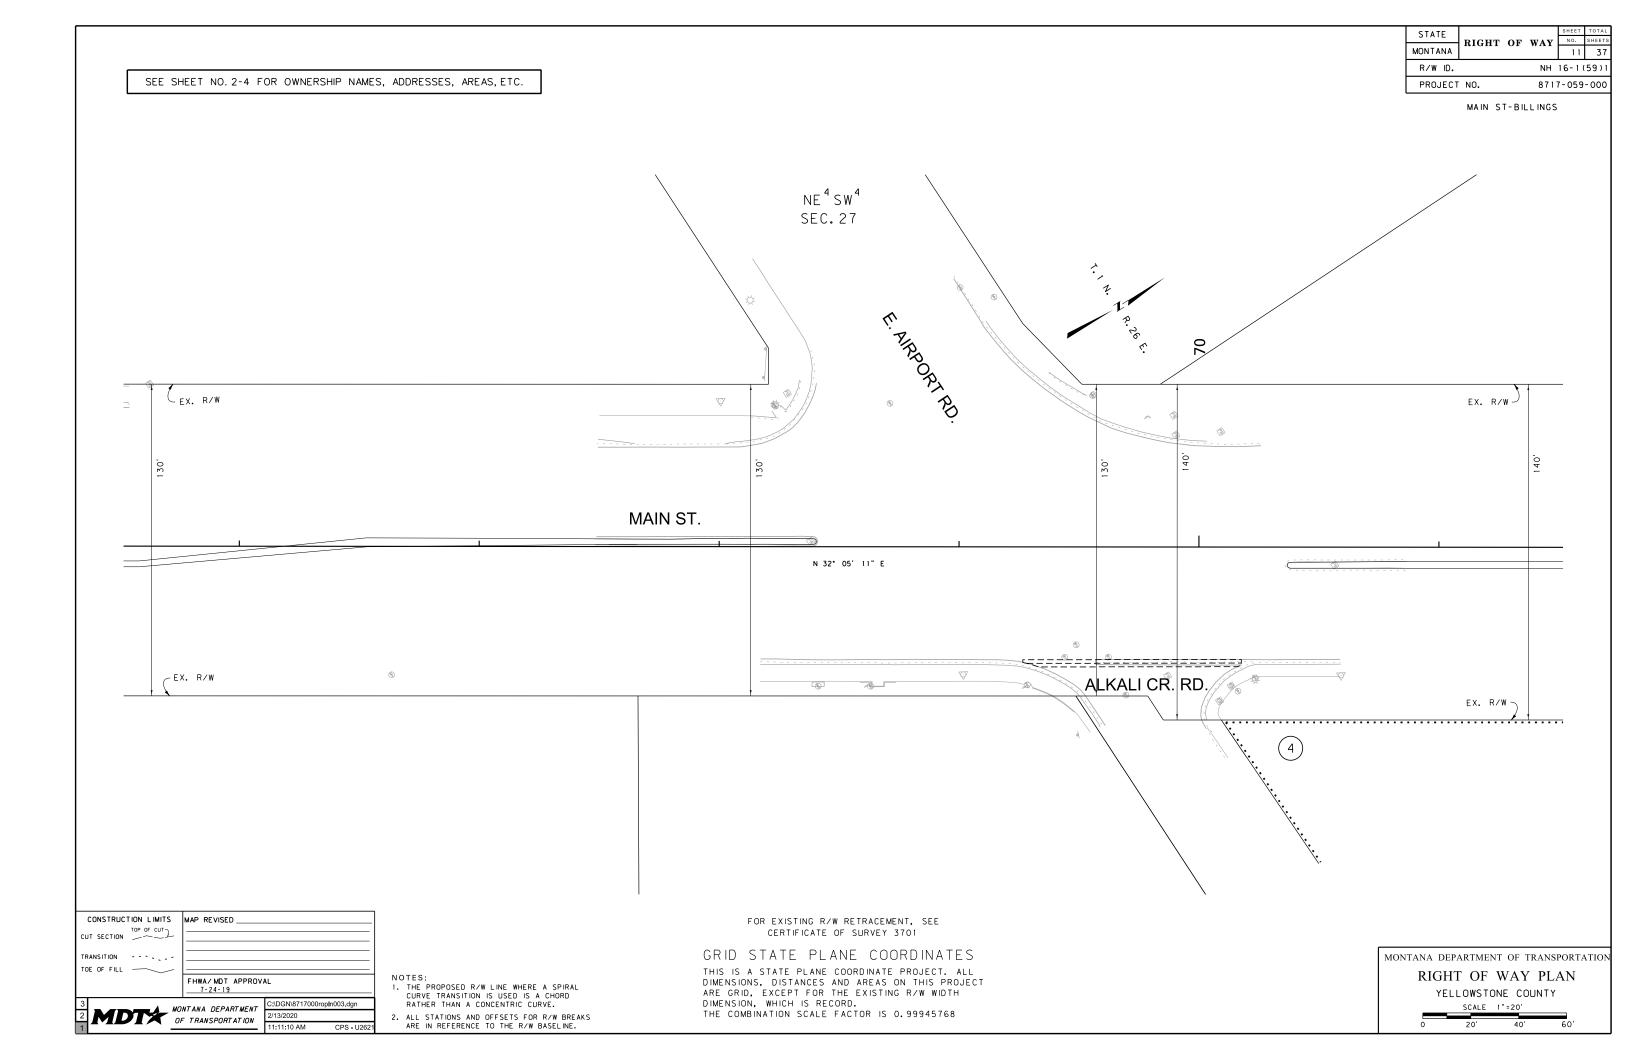

MAIN ST-BILLINGS

FOR EXISTING R/W RETRACEMENT, SEE CERTIFICATE OF SURVEY 3701

#### GRID STATE PLANE COORDINATES

THIS IS A STATE PLANE COORDINATE PROJECT. ALL DIMENSIONS, DISTANCES AND AREAS ON THIS PROJECT ARE GRID, EXCEPT FOR THE EXISTING R/W WIDTH DIMENSION, WHICH IS RECORD. THE COMBINATION SCALE FACTOR IS 0.99945768