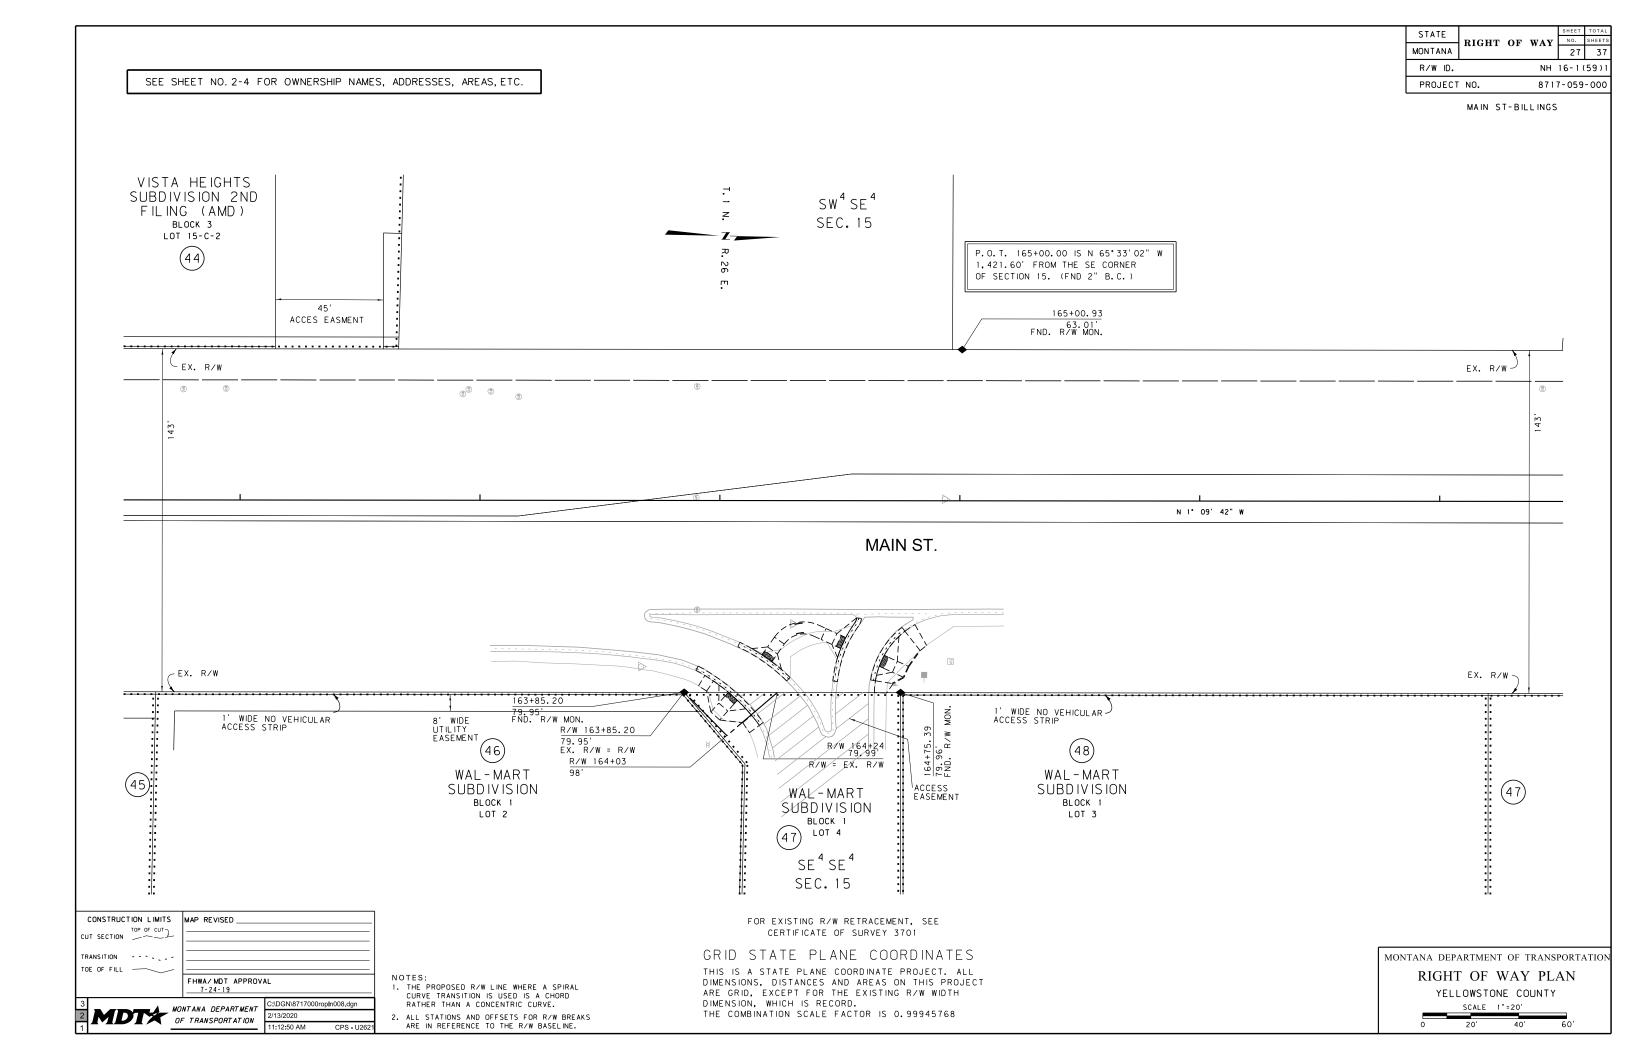

MONTANA DEPARTMENT OF TRANSPORTATION RIGHT OF WAY PLAN YELLOWSTONE COUNTY

|        |                                        | OWNERSHIP                                                |                                       |                   |                   |          |                     |                  |              |
|--------|----------------------------------------|----------------------------------------------------------|---------------------------------------|-------------------|-------------------|----------|---------------------|------------------|--------------|
| PARCEL | NAME                                   | ADDRESS                                                  | TOTAL<br>AREA                         | GROSS R/W<br>AREA | EX. EASE.<br>AREA | NET AREA | CONST. PMT.<br>AREA | EASEMENT<br>AREA | SHEET<br>NO. |
| 28     | BROADSTONE WIMT ND, LLC                | 800 CLINTON SQUARE, ROCHESTER, NY 14604                  |                                       | OWNER NOTIFICA    | TION ONLY         |          |                     |                  | 22           |
|        | C/O BROADSTONE REAL ESTATE, LLC        |                                                          |                                       |                   |                   |          |                     |                  |              |
| 29     | C-STORE PROPERTIES, LLC                | P.O. BOX 80391. BILLINGS, MT 59108-0391                  | 13,678 SF                             |                   |                   |          | 142 SF              |                  | 22           |
|        | O-OTONE THOSE ENTREO, EEO              | 1.0. BOX 00031. BILLINGS, WIT 00 100-0031                | 10,070 01                             |                   |                   |          | 142 01              |                  |              |
| 30     | MCDONALD LAND HOLDINGS, LLC            | 1349 GALLERIA DRIVE, SUITE 200, HENDERSON, NV 89014-8624 |                                       | OWNER NOTIFICA    | TION ONLY         |          |                     |                  | 22           |
|        |                                        |                                                          |                                       |                   |                   |          |                     |                  |              |
| 31     | POPELKA ENTERPRISES, LLC               | P.O. BOX 50126, BILLINGS, MT 59105-0126                  | 176,113 SF                            |                   |                   |          | 88 SF               |                  | 23           |
| 32     | MCDONALD LAND HOLDINGS, LLC            | 1349 GALLERIA DRIVE, SUITE 200, HENDERSON, NV 89014-8624 |                                       | OWNER NOTIFICA    | L<br>TION ONLY    |          |                     |                  | 23           |
|        | ,                                      |                                                          |                                       |                   |                   |          |                     |                  |              |
| 33     | COVERT COMPANY, LLC                    | 514 SHADOW LAWN COURT, BILLINGS, MT 59102-8539           | 12,589 SF                             |                   |                   |          | 91 SF               |                  | 23           |
|        |                                        |                                                          |                                       |                   |                   |          |                     |                  |              |
| 34     | POPELKA ENTERPRISES, LLC               | P.O. BOX 50126, BILLINGS, MT 59105-0126                  |                                       | OWNER NOTIFICAT   | TION ONLY         |          |                     |                  | 24           |
| 35     | ZIMMERMAN REAL ESTATE, LLC             | 2513 SPRING GULCH WAY, BILLINGS, MT 59105-5514           | 10,803 SF                             | 38 SF             |                   | 38 SF    | 77 SF               |                  | 24           |
|        | ,                                      | , ,                                                      | · · · · · · · · · · · · · · · · · · · |                   |                   |          |                     |                  |              |
| 36     | JRG COMMERCIAL, LLC                    | P.O. BOX 1605, RED LODGE, MT 59068-1605                  |                                       | OWNER NOTIFICA    | TION ONLY         |          |                     |                  | 24-25        |
|        |                                        |                                                          |                                       |                   |                   |          |                     |                  |              |
| 37     | AUTOMATIC, LLC                         | P.O. BOX 1278, BILLINGS, MT 59103-1278                   | FOR NE                                | GOTIATIONS ONLY   |                   |          |                     |                  | 24-25        |
| 38     | VALLEY CREDIT UNION                    | P.O. BOX 20417, BILLINGS, MT 59104-0417                  | 48,787 SF                             | 223 SF            |                   | 223 SF   |                     |                  | 25           |
|        |                                        |                                                          | 13,727.27                             |                   |                   |          |                     |                  |              |
| 39     | SFH, LLC                               | P.O. BOX 1942, BILLINGS, MT 59103-1942                   | 310,147 SF                            | *652 SF           |                   | *652 SF  |                     |                  | 25-26        |
|        |                                        |                                                          |                                       |                   |                   |          |                     |                  |              |
| 40     | SFH, LLC                               | P.O. BOX 1942, BILLINGS, MT 59103-1942                   | 13,112 SF                             | *220 SF           |                   | *220 SF  |                     |                  | 25           |
| 41     | TOWN PUMP OF TOWNSEND, INC             | 600 S MAIN ST, BUTTE, MT 59701-2534                      | 38,943 SF                             | 72 SF             |                   | 72 SF    |                     |                  | 25-26        |
|        |                                        |                                                          | 55,575 57                             |                   |                   |          |                     |                  |              |
| 42     | GLACIER BANK                           | 2812 1ST AVE N, SUITE 324, BILLINGS, MT 59101-2392       | 36,765 SF                             | 214 SF            |                   | 214 SF   |                     |                  | 26           |
|        |                                        |                                                          |                                       |                   |                   |          |                     |                  |              |
| 43     | CHS, INC                               | P.O. BOX 64089, SAINT PAUL, MN 55164-0089                | 31,668 SF                             | 148 SF            |                   | 148 SF   |                     |                  | 26           |
| 44     | WG DST 5                               | 104 WILMOT RD STOP 1420, DEERFIELD, IL 60015-5121        | 110,294 SF                            | 81 SF             |                   | 81 SF    |                     |                  | 26-27        |
|        |                                        | · · ·                                                    |                                       |                   |                   |          |                     |                  |              |
| 45     | JTR PROPERTIES, LLC                    | 2646 GRAND AVE, SUITE 1, BILLINGS, MT 59102-7113         |                                       | OWNER NOTIFICA    | TION ONLY         |          |                     |                  | 26-27        |
|        |                                        |                                                          |                                       |                   |                   |          |                     |                  |              |
| 46     | KNIGHT BUSINESS VENTURES, INC          | 1719 ROBSON LANE, HUNTLEY, MT 59037-9053                 |                                       | OWNER NOTIFICA    | TION ONLY         |          |                     |                  | 27           |
| 47     | WAL-MART REAL ESTATE BUSINESS TRUST    | P.O. BOX 8050, BENTONVILLE, AR 72712-8050                | 852,905 SF                            | 349 SF            |                   | 349 SF   |                     |                  | 27-28        |
|        |                                        | , ,                                                      | '                                     |                   |                   |          |                     |                  |              |
| 48     | JTR PROPERTIES, LLC                    | 2646 GRAND AVE, SUITE 1, BILLINGS, MT 59102-7113         |                                       | OWNER NOTIFICA    | TION ONLY         |          |                     |                  | 27           |
|        |                                        |                                                          |                                       |                   |                   |          |                     |                  |              |
| 49     | DAKOTA DISTRICT OF THE WESLEYAN CHURCH | 625 MATTSON LANE, BILLINGS, MT 59105-4021                |                                       | OWNER NOTIFICAT   | TION ONLY         |          |                     |                  | 28           |
| 50     | JOHN J. OLSON & JOYCE A. OLSON         | 2926 SPRINGFIELD AVE, BILLINGS, MT 59101-6826            |                                       | OWNER NOTIFICA    | TION ONLY         |          |                     |                  | 29           |
|        |                                        |                                                          |                                       |                   |                   |          |                     |                  | =*           |
| 51     | CARROLL BRO'S, LLC                     | P.O. BOX 30477, BILLINGS, MT 59107-0477                  |                                       | OWNER NOTIFICA    | TION ONLY         |          |                     |                  | 29-30        |
|        |                                        |                                                          |                                       |                   |                   |          |                     |                  |              |
| 52     | HOLT MADDEN                            | 602 VALLE VISTA AVE, BILLINGS, MT 59105-3026             |                                       | OWNER NOTIFICAT   | TION ONLY<br>T    |          |                     |                  | 30           |
| 53     | STEVEN M. BEGGER                       | 1506 SHANNON ST, BILLINGS, MT 59105-1860                 |                                       | OWNER NOTIFICA    | TION ONLY         |          |                     |                  | 30           |
|        |                                        |                                                          |                                       | 3                 |                   |          |                     |                  |              |
| 54     | NORTHWEST DEVELOPMENT, LLC             | P.O. BOX 51330, BILLINGS, MT 59105-1330                  |                                       | OWNER NOTIFICAT   | TION ONLY         |          |                     |                  | 30           |
|        |                                        | P.O. BOX 51330, BILLINGS, MT 59105-1330                  |                                       | 1                 |                   | 1        |                     |                  |              |

MONTANA DEPARTMENT OF TRANSPORTATION RIGHT OF WAY PLAN YELLOWSTONE COUNTY

|        | OWNERSHIP                              |                                                  |               |                   |                   |          |                     |                  |              |
|--------|----------------------------------------|--------------------------------------------------|---------------|-------------------|-------------------|----------|---------------------|------------------|--------------|
| PARCEL | NAME                                   | ADDRESS                                          | TOTAL<br>AREA | GROSS R/W<br>AREA | EX. EASE.<br>AREA | NET AREA | CONST. PMT.<br>AREA | EASEMENT<br>AREA | SHEET<br>NO. |
| 55     | JEM, LLC                               | 2646 GRAND AVE, SUITE 1, BILLINGS, MT 59102-7113 |               | OWNER NOTIFICAT   | TION ONLY         |          |                     |                  | 31           |
| 56     | LAND'S HOLDING COMPANY, LLC            | 1522 GRANITE PEAK TRL, BILLINGS, MT 59106-2325   | 17,772 SF     |                   |                   |          | 44 SF               |                  | 31           |
| 57     | A. LOUISE KING                         | 720 REVOLUTION AVE, BILLINGS, MT 59105-1518      | 73,878 SF     |                   |                   |          | 84 SF               |                  | 31-32        |
| 58     | MOATS FAMILY IRREVOCABLE TRUST         | 2112 MAIN STREET, BILLINGS, MT 59105-4012        |               | OWNER NOTIFICAT   | TION ONLY         |          |                     |                  | 32           |
| 59     | J.P., LLC                              | 2120 MAIN STREET, BILLINGS, MT 59105-4028        | 41,861 SF     | 194 SF            |                   | 194 SF   |                     |                  | 32           |
| 60     | DELBERT L. BAILEY & JUDY ANN BAILEY    | 3243 LATIGO STREET, BILLINGS, MT 59105-4612      | 22,128 SF     |                   |                   |          | 95 SF               |                  | 34-35        |
|        | CO-TRUSTEES OF THE BAILEY FAMILY TRUST |                                                  |               |                   |                   |          |                     |                  |              |
| 61     | MONTANA STEWARDS, LLC                  | 600 S MAIN STREET, BUTTE, MT 59701               | 22,477 SF     | * 46 SF           |                   | * 46 SF  |                     |                  | 35           |
| 62     | DDS INVESTMENTS, LLC                   | P.O. BOX 1201, BOZEMAN, MT 59771-1201            | 55,365 SF     |                   |                   |          | 229 SF              |                  | 35           |
| 63     | GOLINI REAL ESTATE, LLC                | 2376 MAIN STREET, BILLINGS, MT 59105-4024        |               | OWNER NOTIFICAT   | TION ONLY         |          |                     |                  | 35           |
| 64     | MARK ROSEBUSH                          | 239 MAIN STREET, ROUNDUP, MT 59072               | FOR NE        | GOTIATIONS ONLY   |                   |          |                     |                  | 35           |
| 65     | CITY OF BILLINGS                       | 210 NORTH 27TH STREET, BILLINGS, MT 59101        |               | ACCESS CONTRO     | L ONLY            |          |                     |                  | 37           |