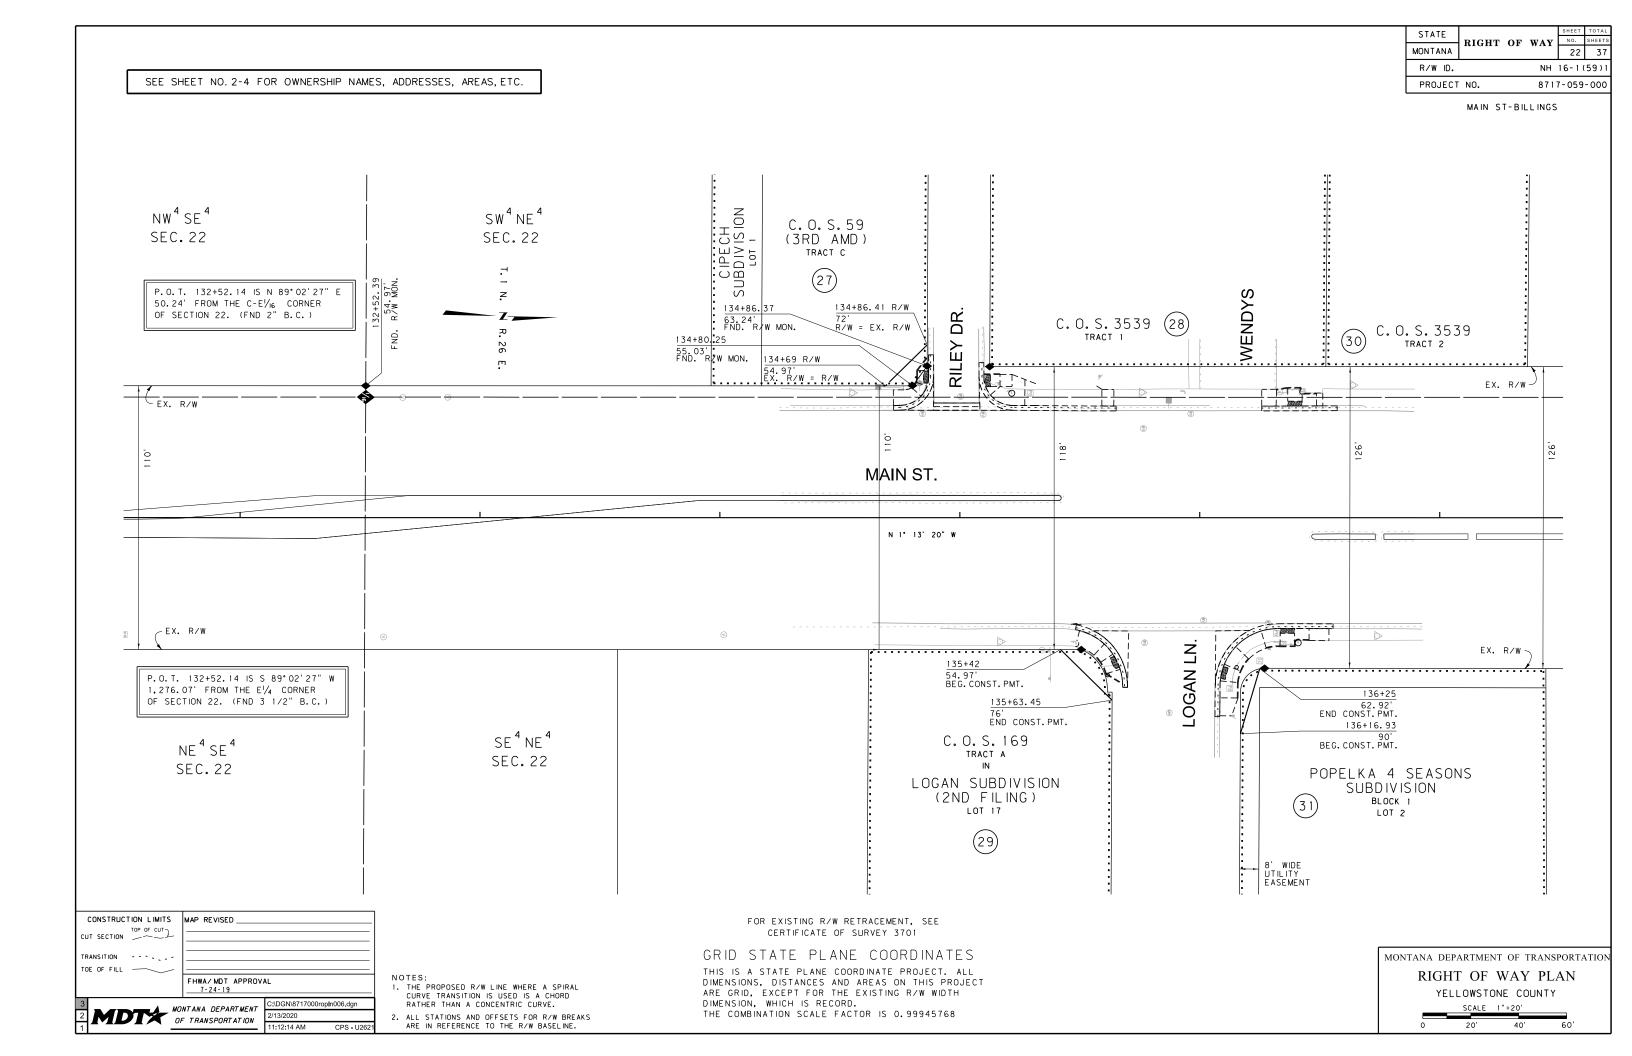

MONTANA DEPARTMENT OF TRANSPORTATION RIGHT OF WAY PLAN YELLOWSTONE COUNTY

|        |                                        | OWNERSHIP                                                |                                       |                   |                   |          |                     |                  |              |
|--------|----------------------------------------|----------------------------------------------------------|---------------------------------------|-------------------|-------------------|----------|---------------------|------------------|--------------|
| PARCEL | NAME                                   | ADDRESS                                                  | TOTAL<br>AREA                         | GROSS R/W<br>AREA | EX. EASE.<br>AREA | NET AREA | CONST. PMT.<br>AREA | EASEMENT<br>AREA | SHEET<br>NO. |
| 28     | BROADSTONE WIMT ND, LLC                | 800 CLINTON SQUARE, ROCHESTER, NY 14604                  |                                       | OWNER NOTIFICA    | TION ONLY         |          |                     |                  | 22           |
|        | C/O BROADSTONE REAL ESTATE, LLC        |                                                          |                                       |                   |                   |          |                     |                  |              |
| 29     | C-STORE PROPERTIES, LLC                | P.O. BOX 80391. BILLINGS, MT 59108-0391                  | 13,678 SF                             |                   |                   |          | 142 SF              |                  | 22           |
|        | O-OTONE THOSE ENTREO, EEO              | 1.0. BOX 00031. BILLINGS, WIT 00 100-0031                | 10,070 01                             |                   |                   |          | 142 01              |                  |              |
| 30     | MCDONALD LAND HOLDINGS, LLC            | 1349 GALLERIA DRIVE, SUITE 200, HENDERSON, NV 89014-8624 |                                       | OWNER NOTIFICA    | TION ONLY         |          |                     |                  | 22           |
|        |                                        |                                                          |                                       |                   |                   |          |                     |                  |              |
| 31     | POPELKA ENTERPRISES, LLC               | P.O. BOX 50126, BILLINGS, MT 59105-0126                  | 176,113 SF                            |                   |                   |          | 88 SF               |                  | 23           |
| 32     | MCDONALD LAND HOLDINGS, LLC            | 1349 GALLERIA DRIVE, SUITE 200, HENDERSON, NV 89014-8624 |                                       | OWNER NOTIFICA    | L<br>TION ONLY    |          |                     |                  | 23           |
|        | ,                                      |                                                          |                                       |                   |                   |          |                     |                  |              |
| 33     | COVERT COMPANY, LLC                    | 514 SHADOW LAWN COURT, BILLINGS, MT 59102-8539           | 12,589 SF                             |                   |                   |          | 91 SF               |                  | 23           |
|        |                                        |                                                          |                                       |                   |                   |          |                     |                  |              |
| 34     | POPELKA ENTERPRISES, LLC               | P.O. BOX 50126, BILLINGS, MT 59105-0126                  |                                       | OWNER NOTIFICAT   | TION ONLY         |          |                     |                  | 24           |
| 35     | ZIMMERMAN REAL ESTATE, LLC             | 2513 SPRING GULCH WAY, BILLINGS, MT 59105-5514           | 10,803 SF                             | 38 SF             |                   | 38 SF    | 77 SF               |                  | 24           |
|        | ,                                      | , ,                                                      | · · · · · · · · · · · · · · · · · · · |                   |                   |          |                     |                  |              |
| 36     | JRG COMMERCIAL, LLC                    | P.O. BOX 1605, RED LODGE, MT 59068-1605                  |                                       | OWNER NOTIFICA    | TION ONLY         |          |                     |                  | 24-25        |
|        |                                        |                                                          |                                       |                   |                   |          |                     |                  |              |
| 37     | AUTOMATIC, LLC                         | P.O. BOX 1278, BILLINGS, MT 59103-1278                   | FOR NE                                | GOTIATIONS ONLY   |                   |          |                     |                  | 24-25        |
| 38     | VALLEY CREDIT UNION                    | P.O. BOX 20417, BILLINGS, MT 59104-0417                  | 48,787 SF                             | 223 SF            |                   | 223 SF   |                     |                  | 25           |
|        |                                        |                                                          | 13,727.27                             |                   |                   |          |                     |                  |              |
| 39     | SFH, LLC                               | P.O. BOX 1942, BILLINGS, MT 59103-1942                   | 310,147 SF                            | *652 SF           |                   | *652 SF  |                     |                  | 25-26        |
|        |                                        |                                                          |                                       |                   |                   |          |                     |                  |              |
| 40     | SFH, LLC                               | P.O. BOX 1942, BILLINGS, MT 59103-1942                   | 13,112 SF                             | *220 SF           |                   | *220 SF  |                     |                  | 25           |
| 41     | TOWN PUMP OF TOWNSEND, INC             | 600 S MAIN ST, BUTTE, MT 59701-2534                      | 38,943 SF                             | 72 SF             |                   | 72 SF    |                     |                  | 25-26        |
|        |                                        |                                                          | 55,575 57                             |                   |                   |          |                     |                  |              |
| 42     | GLACIER BANK                           | 2812 1ST AVE N, SUITE 324, BILLINGS, MT 59101-2392       | 36,765 SF                             | 214 SF            |                   | 214 SF   |                     |                  | 26           |
|        |                                        |                                                          |                                       |                   |                   |          |                     |                  |              |
| 43     | CHS, INC                               | P.O. BOX 64089, SAINT PAUL, MN 55164-0089                | 31,668 SF                             | 148 SF            |                   | 148 SF   |                     |                  | 26           |
| 44     | WG DST 5                               | 104 WILMOT RD STOP 1420, DEERFIELD, IL 60015-5121        | 110,294 SF                            | 81 SF             |                   | 81 SF    |                     |                  | 26-27        |
|        |                                        | · · ·                                                    |                                       |                   |                   |          |                     |                  |              |
| 45     | JTR PROPERTIES, LLC                    | 2646 GRAND AVE, SUITE 1, BILLINGS, MT 59102-7113         |                                       | OWNER NOTIFICA    | TION ONLY         |          |                     |                  | 26-27        |
|        |                                        |                                                          |                                       |                   |                   |          |                     |                  |              |
| 46     | KNIGHT BUSINESS VENTURES, INC          | 1719 ROBSON LANE, HUNTLEY, MT 59037-9053                 |                                       | OWNER NOTIFICA    | TION ONLY         |          |                     |                  | 27           |
| 47     | WAL-MART REAL ESTATE BUSINESS TRUST    | P.O. BOX 8050, BENTONVILLE, AR 72712-8050                | 852,905 SF                            | 349 SF            |                   | 349 SF   |                     |                  | 27-28        |
|        |                                        | , ,                                                      | '                                     |                   |                   |          |                     |                  |              |
| 48     | JTR PROPERTIES, LLC                    | 2646 GRAND AVE, SUITE 1, BILLINGS, MT 59102-7113         |                                       | OWNER NOTIFICA    | TION ONLY         |          |                     |                  | 27           |
|        |                                        |                                                          |                                       |                   |                   |          |                     |                  |              |
| 49     | DAKOTA DISTRICT OF THE WESLEYAN CHURCH | 625 MATTSON LANE, BILLINGS, MT 59105-4021                |                                       | OWNER NOTIFICAT   | TION ONLY         |          |                     |                  | 28           |
| 50     | JOHN J. OLSON & JOYCE A. OLSON         | 2926 SPRINGFIELD AVE, BILLINGS, MT 59101-6826            |                                       | OWNER NOTIFICA    | TION ONLY         |          |                     |                  | 29           |
|        |                                        |                                                          |                                       |                   |                   |          |                     |                  | =*           |
| 51     | CARROLL BRO'S, LLC                     | P.O. BOX 30477, BILLINGS, MT 59107-0477                  |                                       | OWNER NOTIFICA    | TION ONLY         |          |                     |                  | 29-30        |
|        |                                        |                                                          |                                       |                   |                   |          |                     |                  |              |
| 52     | HOLT MADDEN                            | 602 VALLE VISTA AVE, BILLINGS, MT 59105-3026             |                                       | OWNER NOTIFICAT   | TION ONLY<br>T    |          |                     |                  | 30           |
| 53     | STEVEN M. BEGGER                       | 1506 SHANNON ST, BILLINGS, MT 59105-1860                 |                                       | OWNER NOTIFICA    | TION ONLY         |          |                     |                  | 30           |
|        |                                        |                                                          |                                       | 3                 |                   |          |                     |                  |              |
| 54     | NORTHWEST DEVELOPMENT, LLC             | P.O. BOX 51330, BILLINGS, MT 59105-1330                  |                                       | OWNER NOTIFICAT   | TION ONLY         |          |                     |                  | 30           |
|        |                                        | P.O. BOX 51330, BILLINGS, MT 59105-1330                  |                                       | 1                 |                   | 1        |                     |                  |              |