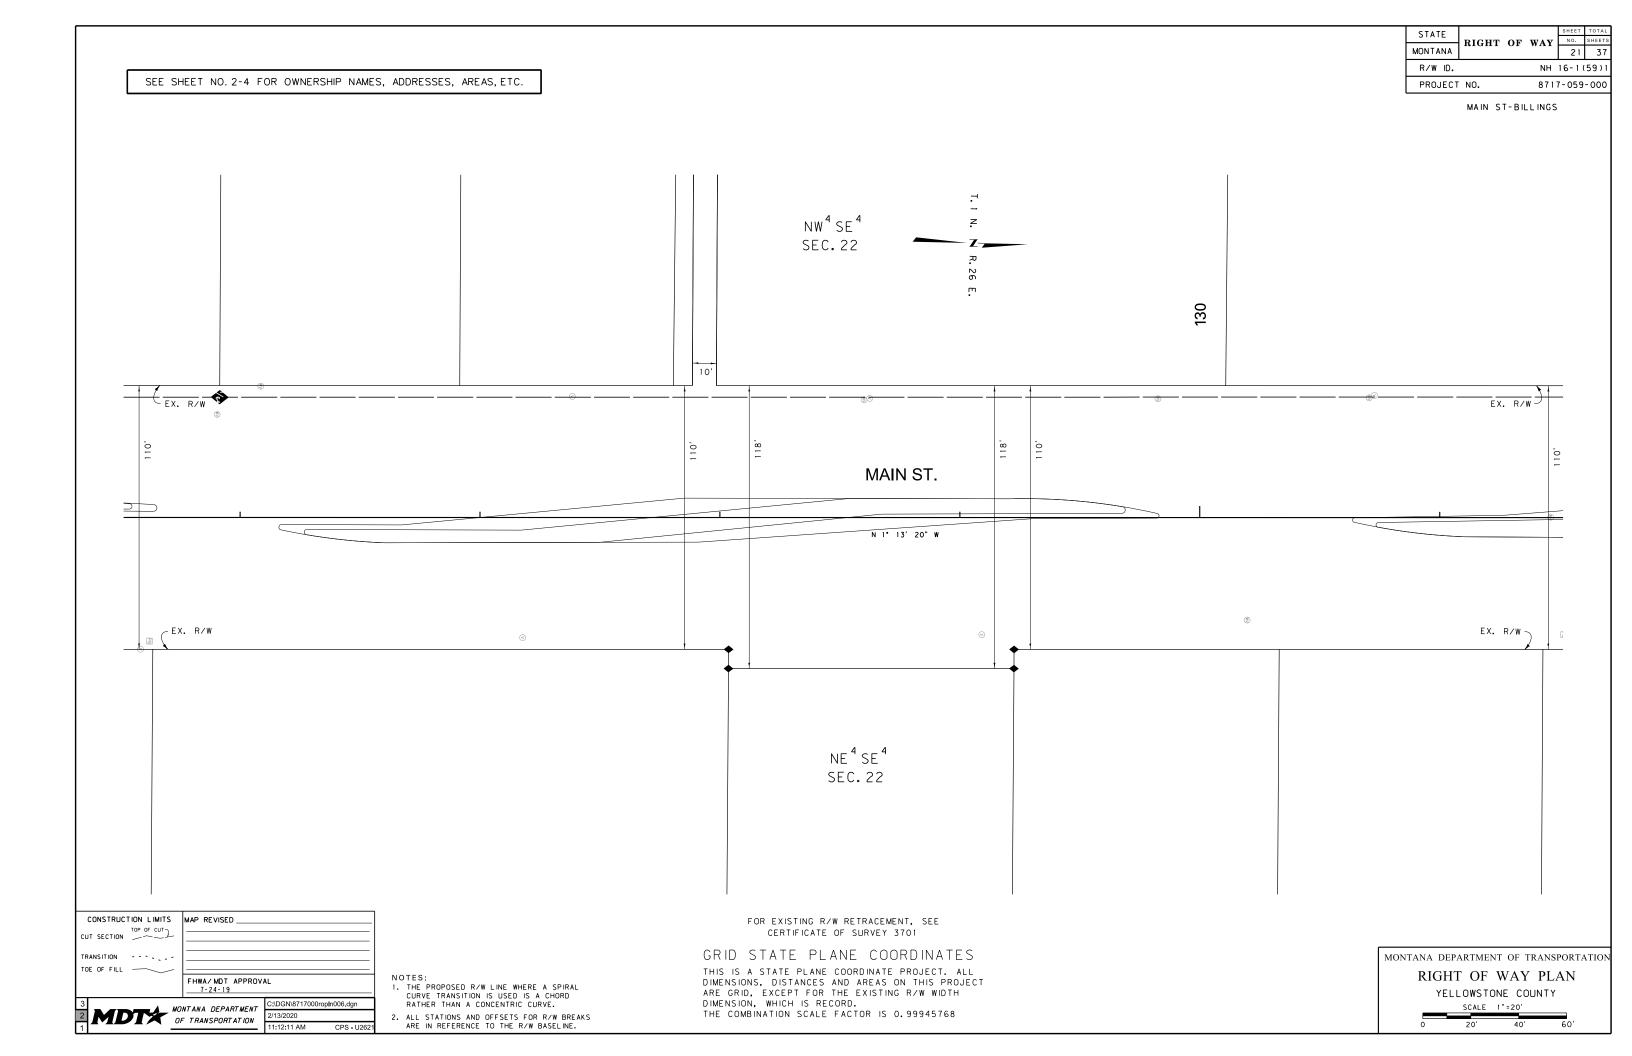

THE COMBINATION SCALE FACTOR IS 0.99945768

CERTIFICATE OF SURVEY 3701

|        | OWNERSHIP                                                              |                                                    |               |                   |                   |          |             |                  |              |
|--------|------------------------------------------------------------------------|----------------------------------------------------|---------------|-------------------|-------------------|----------|-------------|------------------|--------------|
| PARCEL | NAME                                                                   | ADDRESS                                            | TOTAL<br>AREA | GROSS R/W<br>AREA | EX. EASE.<br>AREA | NET AREA | CONST. PMT. | EASEMENT<br>AREA | SHEET<br>NO. |
| 1      | 306, LLC                                                               | 211 N 30TH STREET, BILLINGS, MT 59101              |               | OWNER NOTIFICA    | TION ONLY         |          |             |                  | 6-7, 37      |
| 2      | YELLOWSTONE COUNTY                                                     | 217 N 27TH STREET, BILLINGS, MT 59101              |               | ACCESS CONTRO     | DI ONI V          |          |             |                  | 5-8, 37      |
| 2      | TELLOWSTONE COONTT                                                     | 217 N 27 TH 3 TREET, BILLINGS, WIT 39101           |               | ACCESS CONTRO     | JE ONE I          |          |             |                  | 5-6, 37      |
| 3      | 306, LLC                                                               | 211 N 30TH STREET, BILLINGS, MT 59101              | 56,672 SF     |                   |                   |          | 83 SF       |                  | 7,37         |
| 4      | G5, LLC                                                                | 4554 UPLAND DRIVE, BILLINGS, MT 59106              |               | OWNER NOTIFICA    | TION ONLY         |          |             |                  | 11-12        |
|        | 55,445                                                                 |                                                    |               |                   |                   |          |             |                  |              |
| 5      | BIG SKY HOLDINGS, LLC                                                  | 14 2ND AVE SOUTHEAST, ABERDEEN, SD 57401           |               | OWNER NOTIFICA    | TION ONLY         |          |             |                  | 12           |
| 6      | K & S DEVELOPMENT, LLC                                                 | 1122 MOON VALLEY ROAD, BILLINGS, MT 59105          |               | OWNER NOTIFICA    | TION ONLY         |          |             |                  | 12           |
| 7      | SCOTT BRADAC                                                           | 8005 175TH SW AVE, MARMARTH, ND 58643              |               | OWNER NOTIFICA    | TION ONLY         |          |             |                  | 13           |
| 8      | MCDONALD'S USA, LLC, SUCCESSOR IN INTEREST TO ARCHLAND PROPERTY I, LLC | P.O. BOX 182571, COLUMBUS, OH 43218-2571           | 53,579 SF     | 162 SF            |                   | 162 SF   |             |                  | 12-13        |
|        | WIGHONALD GOGA, LEC, GOCCEGGON IN INTEREST TO ARCHIDAND PROPERTY, LEC  | F.O. BOX 162371, COLUMBOS, OT143216-2371           | 33,37931      | 102 31            |                   | 102 31   |             |                  | 12-13        |
| 9      | TARGET CORPORATION                                                     | P.O. BOX 9456, MINNEA POLIS, MN 55440-9456         |               | OWNER NOTIFICA    | TION ONLY         |          |             |                  | 13           |
| 10     | DOUBLE LC PARTNERS, LLC                                                | P.O. BOX 80510, BILLINGS, MT 59108-0510            |               | OWNER NOTIFICA    | TION ONLY         |          |             |                  | 13           |
| 44     | LOOSENIA OTTIVA DI TRUOT                                               | D.O. DOV 053 NEWDEDDV DA DV. OA 04340 0353         | 00.700.05     | 424.05            |                   | 424.05   |             |                  | 12.14        |
| 11     | JOSEPH D. STEWART TRUST STEWART FAMILYTRUST A                          | P.O. BOX 253, NEWBERRY PARK, CA 91319-0253         | 83,766 SF     | 431 SF            |                   | 431 SF   |             |                  | 13-14        |
|        |                                                                        |                                                    |               |                   |                   |          |             |                  |              |
| 12     | RICHARD A. LORNEZ & CAROL A. LORENZ                                    | 990 BLONCO CIRCLE, BILLINGS, MT 59105              |               | OWNER NOTIFICA    | TION ONLY         |          |             |                  | 14           |
|        | NPI MAIN STREET HEIGHTS, LLC                                           | 2025 WENTWORTH DR, BILLINGS, MT 59105              |               |                   |                   |          |             |                  |              |
| 13     | GLACIER BANK                                                           | 2812 1ST AVE N, SUITE 324, BILLINGS, MT 59101-2392 | 60,810 SF     |                   |                   |          | 104 SF      |                  | 14           |
| 14     | MAIN STREET PARTNERS                                                   | P.O. BOX 80510, BILLINGS, MT 59108-0510            | 20,386 SF     | 133 SF            |                   | 133 SF   |             |                  | 14-15        |
| 15     | POPELKA ENTERPRISES, LLC                                               | P.O. BOX 50126, BILLINGS, MT 59105-0126            | FOR NE        | GOTIATIONS ONLY   |                   |          |             |                  | 15-16        |
| 16     | FIRST INTERSTATE BANK OF COMMERCE                                      | 730 MAIN STREET, BILLINGS, MT 59107                | 100,929 SF    | 168 SF            |                   | 168 SF   | 73 SF       |                  | 17           |
|        | PROMED A MILES                                                         | THE MAIN STREET BILLINGS AT FOLIS                  | 10515.05      |                   |                   |          | 45.05       |                  |              |
| 17     | RICHARD A. MILLER                                                      | 713 MAIN STREET, BILLINGS, MT 59105-3329           | 12,545 SF     |                   |                   |          | 45 SF       |                  | 17           |
| 18     | STOCKMAN BANK OF MONTANA                                               | P.O. BOX 250, MILES CITY, MT 59301-0250            |               | ACCESS CONTRO     | DL ONLY           |          |             |                  | 17-18        |
| 19     | KIMMET PROPERTIES, LLC                                                 | 2501 SAINT JOHNS AVE, BILLINGS, MT 59102-4642      | 42,776 SF     | 252 SF            |                   | 252 SF   |             |                  | 17-18        |
| 19     | NIMINET FROMENIES, ELO                                                 | 2301 SAINT JOHNS AVE, BILLINGS, WT 39 102-4042     | 42,770 31     | 232 31            |                   | 232 31   |             |                  | 17-10        |
| 20     | GREG VAN BINSBERGEN & CARLA VAN BINSBERGEN                             | 2189 E SKOKIE DRIVE, BILLINGS, MT 59105            |               | OWNER NOTIFICA    | TION ONLY         |          |             |                  | 18           |
| 21     | MAIN STREET PROFESSIONAL CENTER                                        | 3501 BRIARWOOD BLVD, BILLINGS, MT 59101            | 37,984 SF     |                   |                   |          | 148 SF      |                  | 18           |
|        | C/O LYNN MJENSEN                                                       |                                                    |               |                   |                   |          |             |                  |              |
| 22     | 895 MAIN, LLC                                                          | 1810 MULBERRY DRIVE, BILLINGS, MT 59102-0602       |               | OWNER NOTIFICA    | TION ONLY         |          |             |                  | 18-19        |
|        |                                                                        | , ,                                                |               |                   |                   |          |             |                  |              |
| 23     | 904 MAIN, LLC                                                          | P.O. BOX 80945, BILLINGS, MT 59108-0945            |               | OWNER NOTIFICA    | TION ONLY         |          |             |                  | 19           |
| 24     | VAP FAMILY LIMITED PARTNERSHIP                                         | 223 E MAIN STREET, MISSOULA, MT 59802-4423         |               | OWNER NOTIFICA    | TION ONLY         |          |             |                  | 19           |
| 25     | ROCKY MOUNTAIN OIL, LLC, FORMERLY KNOWN AS ROCKY MOUNTAIN OIL, INC     | P.O. BOX 1224, MINNEAPOLIS, MN 55440-1224          | 44,170 SF     | 17 SF             |                   | 17 SF    | 139 SF      |                  | 20           |
|        |                                                                        |                                                    |               |                   |                   |          |             |                  |              |
| 26     | REICHENBACH PROPERTIES, LLC                                            | 815 HIGH RIDGE DRIVE, BILLINGS, MT 59105-5337      | 52,359 SF     |                   |                   |          | 51 SF       |                  | 20           |
| 27     | OFLS, LLC                                                              | 2499 KING AVE W, SUITE A, BILILNGS, MT 59102-7462  | 17,816 SF     | 123 SF            |                   | 123 SF   |             |                  | 22           |
|        |                                                                        |                                                    |               |                   |                   |          |             |                  |              |