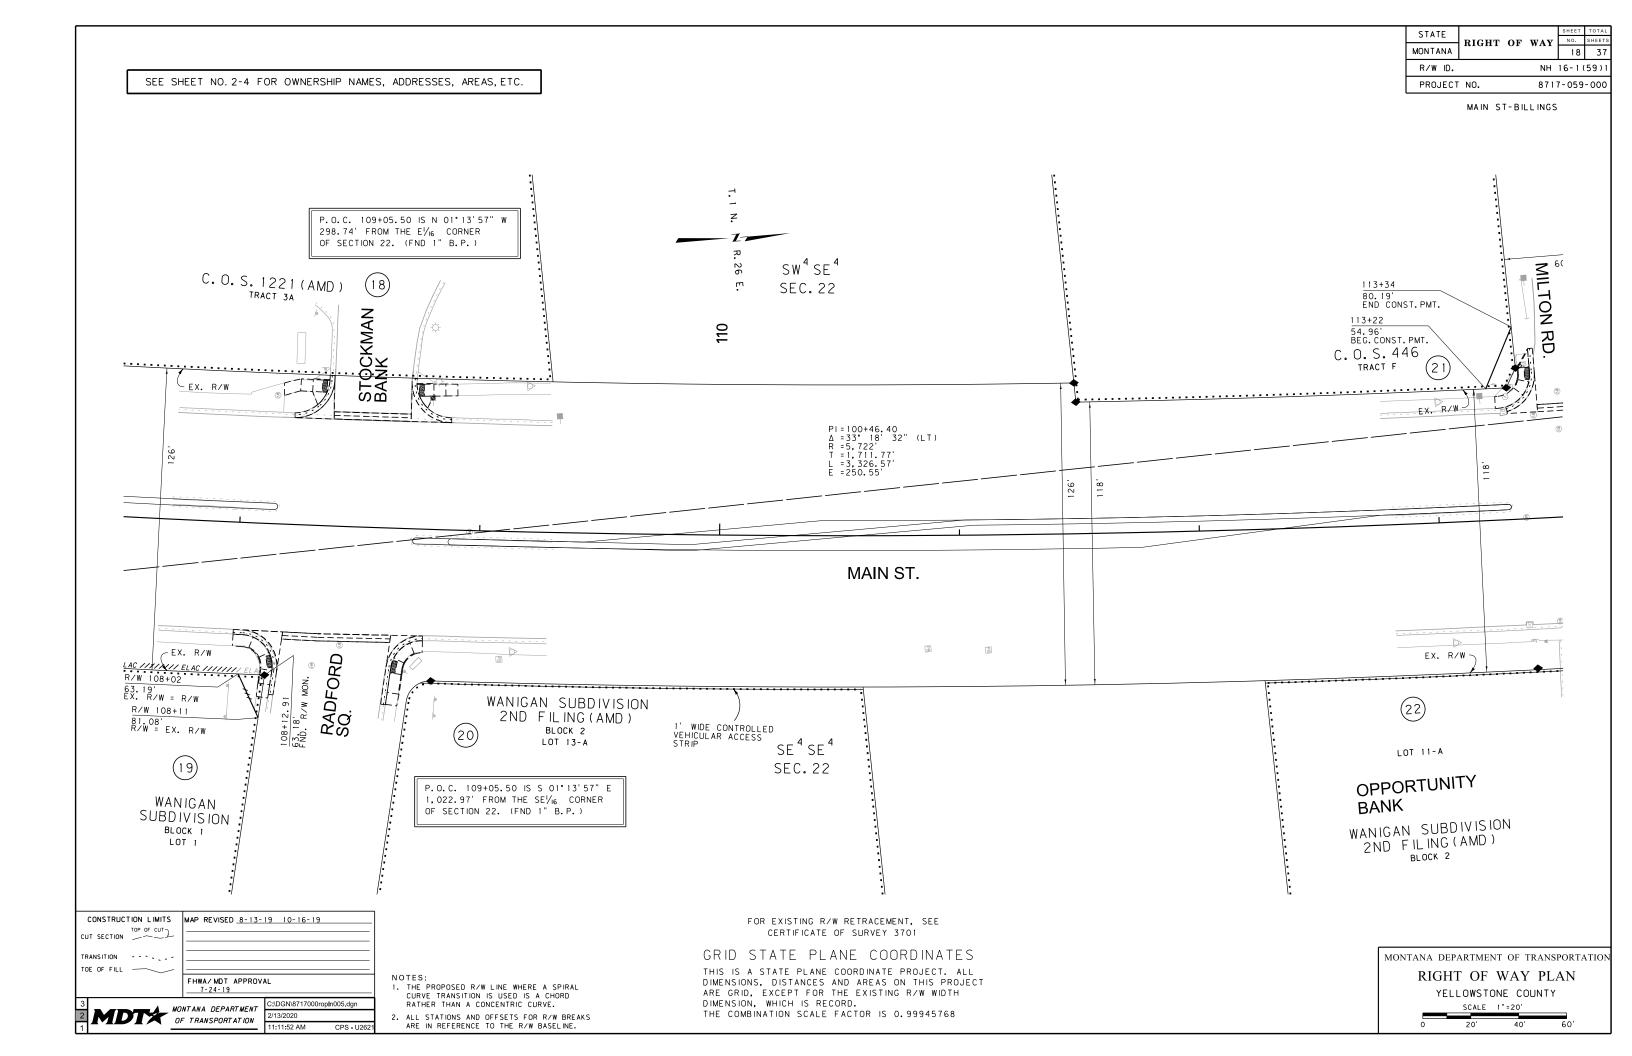

THE COMBINATION SCALE FACTOR IS 0.99945768

CERTIFICATE OF SURVEY 3701

|        | OWNERSHIP                                                              |                                                    |               |                   |                   |          |             |                  |              |
|--------|------------------------------------------------------------------------|----------------------------------------------------|---------------|-------------------|-------------------|----------|-------------|------------------|--------------|
| PARCEL | NAME                                                                   | ADDRESS                                            | TOTAL<br>AREA | GROSS R/W<br>AREA | EX. EASE.<br>AREA | NET AREA | CONST. PMT. | EASEMENT<br>AREA | SHEET<br>NO. |
| 1      | 306, LLC                                                               | 211 N 30TH STREET, BILLINGS, MT 59101              |               | OWNER NOTIFICA    | TION ONLY         |          |             |                  | 6-7, 37      |
| 2      | YELLOWSTONE COUNTY                                                     | 217 N 27TH STREET, BILLINGS, MT 59101              |               | ACCESS CONTRO     | DI ONI V          |          |             |                  | 5-8, 37      |
| 2      | TELLOWSTONE COONTT                                                     | 217 N 27 TH 3 TREET, BILLINGS, WIT 39101           |               | ACCESS CONTRO     | JE ONE I          |          |             |                  | 5-6, 37      |
| 3      | 306, LLC                                                               | 211 N 30TH STREET, BILLINGS, MT 59101              | 56,672 SF     |                   |                   |          | 83 SF       |                  | 7,37         |
| 4      | G5, LLC                                                                | 4554 UPLAND DRIVE, BILLINGS, MT 59106              |               | OWNER NOTIFICA    | TION ONLY         |          |             |                  | 11-12        |
|        | 55,445                                                                 |                                                    |               |                   |                   |          |             |                  |              |
| 5      | BIG SKY HOLDINGS, LLC                                                  | 14 2ND AVE SOUTHEAST, ABERDEEN, SD 57401           |               | OWNER NOTIFICA    | TION ONLY         |          |             |                  | 12           |
| 6      | K & S DEVELOPMENT, LLC                                                 | 1122 MOON VALLEY ROAD, BILLINGS, MT 59105          |               | OWNER NOTIFICA    | TION ONLY         |          |             |                  | 12           |
| 7      | SCOTT BRADAC                                                           | 8005 175TH SW AVE, MARMARTH, ND 58643              |               | OWNER NOTIFICA    | TION ONLY         |          |             |                  | 13           |
| 8      | MCDONALD'S USA, LLC, SUCCESSOR IN INTEREST TO ARCHLAND PROPERTY I, LLC | P.O. BOX 182571, COLUMBUS, OH 43218-2571           | 53,579 SF     | 162 SF            |                   | 162 SF   |             |                  | 12-13        |
|        | WIGHONALD GOGA, LEC, GOCCEGGON IN INTEREST TO ARCHIDAND PROPERTY, LEC  | F.O. BOX 162371, COLUMBOS, OT143216-2371           | 33,37931      | 102 31            |                   | 102 31   |             |                  | 12-13        |
| 9      | TARGET CORPORATION                                                     | P.O. BOX 9456, MINNEA POLIS, MN 55440-9456         |               | OWNER NOTIFICA    | TION ONLY         |          |             |                  | 13           |
| 10     | DOUBLE LC PARTNERS, LLC                                                | P.O. BOX 80510, BILLINGS, MT 59108-0510            |               | OWNER NOTIFICA    | TION ONLY         |          |             |                  | 13           |
| 44     | LOOSENIA OTTIVA DI TRUOT                                               | D.O. DOV 053 NEWDEDDV DA DV. OA 04340 0353         | 00.700.05     | 424.05            |                   | 424.05   |             |                  | 12.14        |
| 11     | JOSEPH D. STEWART TRUST STEWART FAMILYTRUST A                          | P.O. BOX 253, NEWBERRY PARK, CA 91319-0253         | 83,766 SF     | 431 SF            |                   | 431 SF   |             |                  | 13-14        |
|        |                                                                        |                                                    |               |                   |                   |          |             |                  |              |
| 12     | RICHARD A. LORNEZ & CAROL A. LORENZ                                    | 990 BLONCO CIRCLE, BILLINGS, MT 59105              |               | OWNER NOTIFICA    | TION ONLY         |          |             |                  | 14           |
|        | NPI MAIN STREET HEIGHTS, LLC                                           | 2025 WENTWORTH DR, BILLINGS, MT 59105              |               |                   |                   |          |             |                  |              |
| 13     | GLACIER BANK                                                           | 2812 1ST AVE N, SUITE 324, BILLINGS, MT 59101-2392 | 60,810 SF     |                   |                   |          | 104 SF      |                  | 14           |
| 14     | MAIN STREET PARTNERS                                                   | P.O. BOX 80510, BILLINGS, MT 59108-0510            | 20,386 SF     | 133 SF            |                   | 133 SF   |             |                  | 14-15        |
| 15     | POPELKA ENTERPRISES, LLC                                               | P.O. BOX 50126, BILLINGS, MT 59105-0126            | FOR NE        | GOTIATIONS ONLY   |                   |          |             |                  | 15-16        |
| 16     | FIRST INTERSTATE BANK OF COMMERCE                                      | 730 MAIN STREET, BILLINGS, MT 59107                | 100,929 SF    | 168 SF            |                   | 168 SF   | 73 SF       |                  | 17           |
|        | PROMED A MILES                                                         | THE MAIN STREET BILLINGS AT FOLIS                  | 10515.05      |                   |                   |          | 45.05       |                  |              |
| 17     | RICHARD A. MILLER                                                      | 713 MAIN STREET, BILLINGS, MT 59105-3329           | 12,545 SF     |                   |                   |          | 45 SF       |                  | 17           |
| 18     | STOCKMAN BANK OF MONTANA                                               | P.O. BOX 250, MILES CITY, MT 59301-0250            |               | ACCESS CONTRO     | DL ONLY           |          |             |                  | 17-18        |
| 19     | KIMMET PROPERTIES, LLC                                                 | 2501 SAINT JOHNS AVE, BILLINGS, MT 59102-4642      | 42,776 SF     | 252 SF            |                   | 252 SF   |             |                  | 17-18        |
| 19     | NIMINET FROMENIES, ELO                                                 | 2301 SAINT JOHNS AVE, BILLINGS, WT 39 102-4042     | 42,770 31     | 232 31            |                   | 232 31   |             |                  | 17-10        |
| 20     | GREG VAN BINSBERGEN & CARLA VAN BINSBERGEN                             | 2189 E SKOKIE DRIVE, BILLINGS, MT 59105            |               | OWNER NOTIFICA    | TION ONLY         |          |             |                  | 18           |
| 21     | MAIN STREET PROFESSIONAL CENTER                                        | 3501 BRIARWOOD BLVD, BILLINGS, MT 59101            | 37,984 SF     |                   |                   |          | 148 SF      |                  | 18           |
|        | C/O LYNN MJENSEN                                                       |                                                    |               |                   |                   |          |             |                  |              |
| 22     | 895 MAIN, LLC                                                          | 1810 MULBERRY DRIVE, BILLINGS, MT 59102-0602       |               | OWNER NOTIFICA    | TION ONLY         |          |             |                  | 18-19        |
|        |                                                                        | , ,                                                |               |                   |                   |          |             |                  |              |
| 23     | 904 MAIN, LLC                                                          | P.O. BOX 80945, BILLINGS, MT 59108-0945            |               | OWNER NOTIFICA    | TION ONLY         |          |             |                  | 19           |
| 24     | VAP FAMILY LIMITED PARTNERSHIP                                         | 223 E MAIN STREET, MISSOULA, MT 59802-4423         |               | OWNER NOTIFICA    | TION ONLY         |          |             |                  | 19           |
| 25     | ROCKY MOUNTAIN OIL, LLC, FORMERLY KNOWN AS ROCKY MOUNTAIN OIL, INC     | P.O. BOX 1224, MINNEAPOLIS, MN 55440-1224          | 44,170 SF     | 17 SF             |                   | 17 SF    | 139 SF      |                  | 20           |
|        |                                                                        |                                                    |               |                   |                   |          |             |                  |              |
| 26     | REICHENBACH PROPERTIES, LLC                                            | 815 HIGH RIDGE DRIVE, BILLINGS, MT 59105-5337      | 52,359 SF     |                   |                   |          | 51 SF       |                  | 20           |
| 27     | OFLS, LLC                                                              | 2499 KING AVE W, SUITE A, BILILNGS, MT 59102-7462  | 17,816 SF     | 123 SF            |                   | 123 SF   |             |                  | 22           |
|        |                                                                        |                                                    |               |                   |                   |          |             |                  |              |