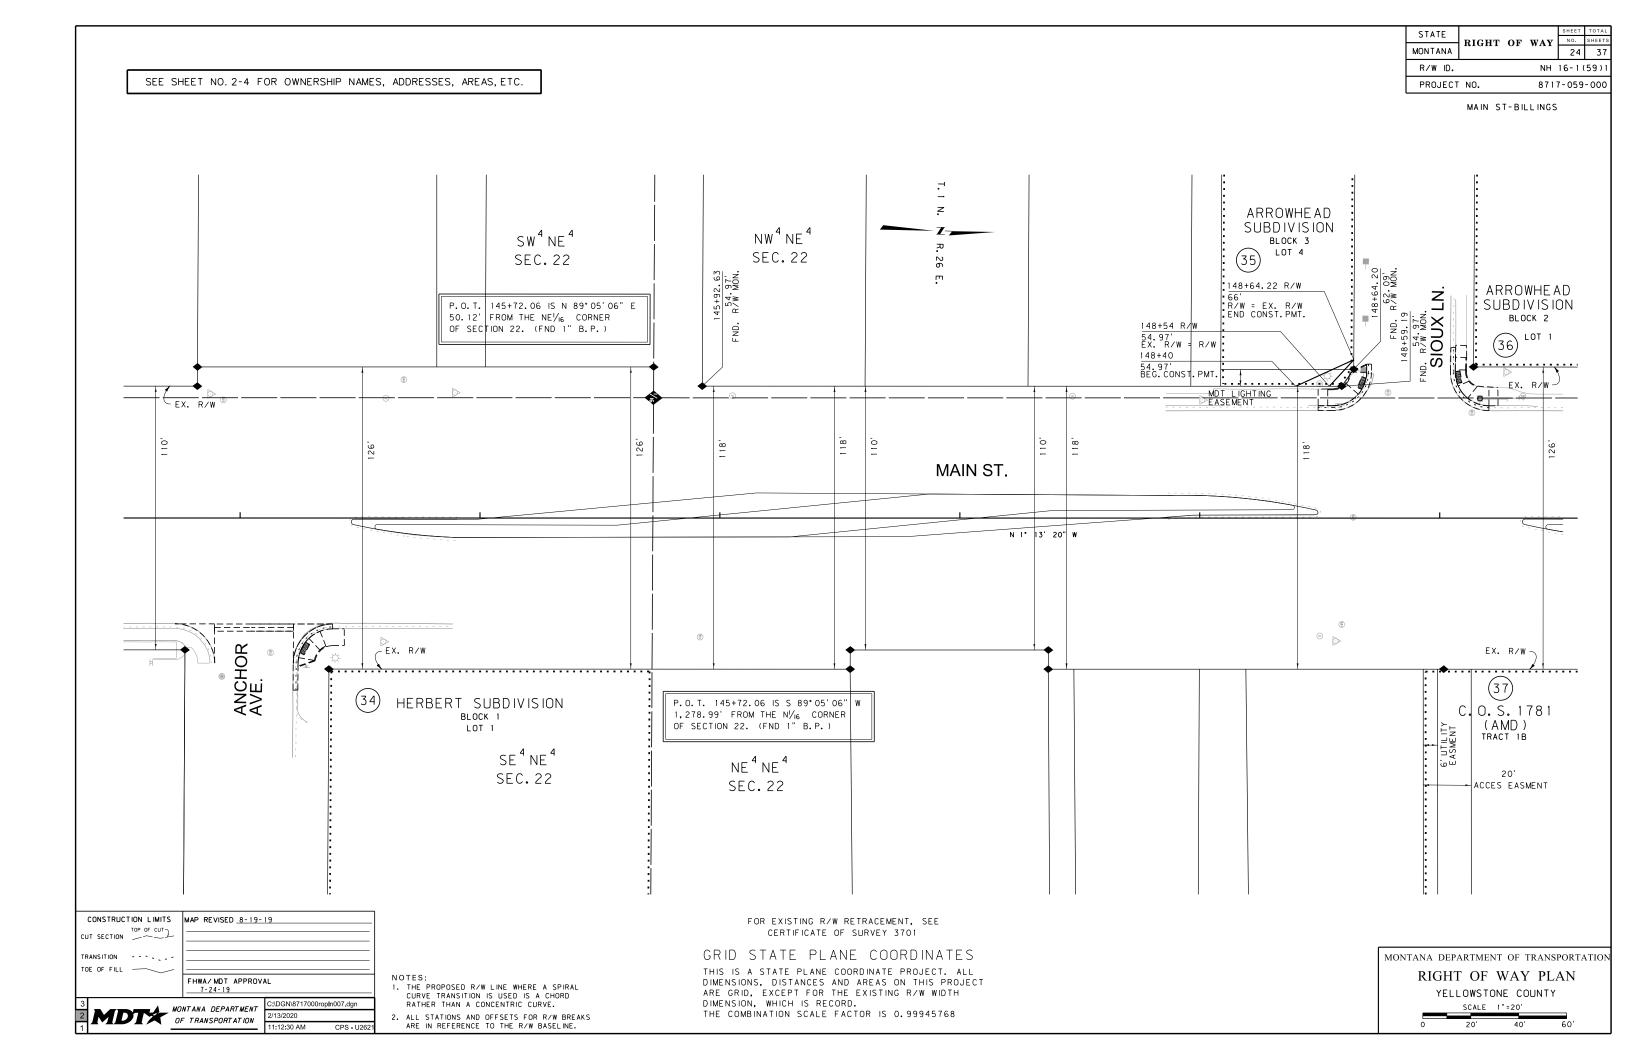

MONTANA DEPARTMENT OF TRANSPORTATION RIGHT OF WAY PLAN YELLOWSTONE COUNTY

|        |                                        | OWNERSHIP                                                |                                       |                   |                   |          |                     |                  |              |
|--------|----------------------------------------|----------------------------------------------------------|---------------------------------------|-------------------|-------------------|----------|---------------------|------------------|--------------|
| PARCEL | NAME                                   | ADDRESS                                                  | TOTAL<br>AREA                         | GROSS R/W<br>AREA | EX. EASE.<br>AREA | NET AREA | CONST. PMT.<br>AREA | EASEMENT<br>AREA | SHEET<br>NO. |
| 28     | BROADSTONE WIMT ND, LLC                | 800 CLINTON SQUARE, ROCHESTER, NY 14604                  |                                       | OWNER NOTIFICA    | TION ONLY         |          |                     |                  | 22           |
|        | C/O BROADSTONE REAL ESTATE, LLC        |                                                          |                                       |                   |                   |          |                     |                  |              |
| 29     | C-STORE PROPERTIES, LLC                | P.O. BOX 80391. BILLINGS, MT 59108-0391                  | 13,678 SF                             |                   |                   |          | 142 SF              |                  | 22           |
|        | O-OTONE THOSE ENTREO, EEO              | 1.0. BOX 00031. BILLINGS, WIT 00 100-0031                | 10,070 01                             |                   |                   |          | 142 01              |                  |              |
| 30     | MCDONALD LAND HOLDINGS, LLC            | 1349 GALLERIA DRIVE, SUITE 200, HENDERSON, NV 89014-8624 |                                       | OWNER NOTIFICA    | TION ONLY         |          |                     |                  | 22           |
|        |                                        |                                                          |                                       |                   |                   |          |                     |                  |              |
| 31     | POPELKA ENTERPRISES, LLC               | P.O. BOX 50126, BILLINGS, MT 59105-0126                  | 176,113 SF                            |                   |                   |          | 88 SF               |                  | 23           |
| 32     | MCDONALD LAND HOLDINGS, LLC            | 1349 GALLERIA DRIVE, SUITE 200, HENDERSON, NV 89014-8624 |                                       | OWNER NOTIFICA    | L<br>TION ONLY    |          |                     |                  | 23           |
|        | ,                                      |                                                          |                                       |                   |                   |          |                     |                  |              |
| 33     | COVERT COMPANY, LLC                    | 514 SHADOW LAWN COURT, BILLINGS, MT 59102-8539           | 12,589 SF                             |                   |                   |          | 91 SF               |                  | 23           |
|        |                                        |                                                          |                                       |                   |                   |          |                     |                  |              |
| 34     | POPELKA ENTERPRISES, LLC               | P.O. BOX 50126, BILLINGS, MT 59105-0126                  |                                       | OWNER NOTIFICAT   | TION ONLY         |          |                     |                  | 24           |
| 35     | ZIMMERMAN REAL ESTATE, LLC             | 2513 SPRING GULCH WAY, BILLINGS, MT 59105-5514           | 10,803 SF                             | 38 SF             |                   | 38 SF    | 77 SF               |                  | 24           |
|        | ,                                      | , ,                                                      | · · · · · · · · · · · · · · · · · · · |                   |                   |          |                     |                  |              |
| 36     | JRG COMMERCIAL, LLC                    | P.O. BOX 1605, RED LODGE, MT 59068-1605                  |                                       | OWNER NOTIFICA    | TION ONLY         |          |                     |                  | 24-25        |
|        |                                        |                                                          |                                       |                   |                   |          |                     |                  |              |
| 37     | AUTOMATIC, LLC                         | P.O. BOX 1278, BILLINGS, MT 59103-1278                   | FOR NE                                | GOTIATIONS ONLY   |                   |          |                     |                  | 24-25        |
| 38     | VALLEY CREDIT UNION                    | P.O. BOX 20417, BILLINGS, MT 59104-0417                  | 48,787 SF                             | 223 SF            |                   | 223 SF   |                     |                  | 25           |
|        |                                        |                                                          | 13,727.27                             |                   |                   |          |                     |                  |              |
| 39     | SFH, LLC                               | P.O. BOX 1942, BILLINGS, MT 59103-1942                   | 310,147 SF                            | *652 SF           |                   | *652 SF  |                     |                  | 25-26        |
|        |                                        |                                                          |                                       |                   |                   |          |                     |                  |              |
| 40     | SFH, LLC                               | P.O. BOX 1942, BILLINGS, MT 59103-1942                   | 13,112 SF                             | *220 SF           |                   | *220 SF  |                     |                  | 25           |
| 41     | TOWN PUMP OF TOWNSEND, INC             | 600 S MAIN ST, BUTTE, MT 59701-2534                      | 38,943 SF                             | 72 SF             |                   | 72 SF    |                     |                  | 25-26        |
|        |                                        |                                                          | 55,575 57                             |                   |                   |          |                     |                  |              |
| 42     | GLACIER BANK                           | 2812 1ST AVE N, SUITE 324, BILLINGS, MT 59101-2392       | 36,765 SF                             | 214 SF            |                   | 214 SF   |                     |                  | 26           |
|        |                                        |                                                          |                                       |                   |                   |          |                     |                  |              |
| 43     | CHS, INC                               | P.O. BOX 64089, SAINT PAUL, MN 55164-0089                | 31,668 SF                             | 148 SF            |                   | 148 SF   |                     |                  | 26           |
| 44     | WG DST 5                               | 104 WILMOT RD STOP 1420, DEERFIELD, IL 60015-5121        | 110,294 SF                            | 81 SF             |                   | 81 SF    |                     |                  | 26-27        |
|        |                                        | · · ·                                                    |                                       |                   |                   |          |                     |                  |              |
| 45     | JTR PROPERTIES, LLC                    | 2646 GRAND AVE, SUITE 1, BILLINGS, MT 59102-7113         |                                       | OWNER NOTIFICA    | TION ONLY         |          |                     |                  | 26-27        |
|        |                                        |                                                          |                                       |                   |                   |          |                     |                  |              |
| 46     | KNIGHT BUSINESS VENTURES, INC          | 1719 ROBSON LANE, HUNTLEY, MT 59037-9053                 |                                       | OWNER NOTIFICA    | TION ONLY         |          |                     |                  | 27           |
| 47     | WAL-MART REAL ESTATE BUSINESS TRUST    | P.O. BOX 8050, BENTONVILLE, AR 72712-8050                | 852,905 SF                            | 349 SF            |                   | 349 SF   |                     |                  | 27-28        |
|        |                                        | , ,                                                      | '                                     |                   |                   |          |                     |                  |              |
| 48     | JTR PROPERTIES, LLC                    | 2646 GRAND AVE, SUITE 1, BILLINGS, MT 59102-7113         |                                       | OWNER NOTIFICA    | TION ONLY         |          |                     |                  | 27           |
|        |                                        |                                                          |                                       |                   |                   |          |                     |                  |              |
| 49     | DAKOTA DISTRICT OF THE WESLEYAN CHURCH | 625 MATTSON LANE, BILLINGS, MT 59105-4021                |                                       | OWNER NOTIFICAT   | TION ONLY         |          |                     |                  | 28           |
| 50     | JOHN J. OLSON & JOYCE A. OLSON         | 2926 SPRINGFIELD AVE, BILLINGS, MT 59101-6826            |                                       | OWNER NOTIFICA    | TION ONLY         |          |                     |                  | 29           |
|        |                                        |                                                          |                                       |                   |                   |          |                     |                  | =*           |
| 51     | CARROLL BRO'S, LLC                     | P.O. BOX 30477, BILLINGS, MT 59107-0477                  |                                       | OWNER NOTIFICA    | TION ONLY         |          |                     |                  | 29-30        |
|        |                                        |                                                          |                                       |                   |                   |          |                     |                  |              |
| 52     | HOLT MADDEN                            | 602 VALLE VISTA AVE, BILLINGS, MT 59105-3026             |                                       | OWNER NOTIFICAT   | TION ONLY<br>T    |          |                     |                  | 30           |
| 53     | STEVEN M. BEGGER                       | 1506 SHANNON ST, BILLINGS, MT 59105-1860                 |                                       | OWNER NOTIFICA    | TION ONLY         |          |                     |                  | 30           |
|        |                                        |                                                          |                                       | 3                 |                   |          |                     |                  |              |
| 54     | NORTHWEST DEVELOPMENT, LLC             | P.O. BOX 51330, BILLINGS, MT 59105-1330                  |                                       | OWNER NOTIFICAT   | TION ONLY         |          |                     |                  | 30           |
|        |                                        | P.O. BOX 51330, BILLINGS, MT 59105-1330                  |                                       | 1                 |                   | 1        |                     |                  |              |