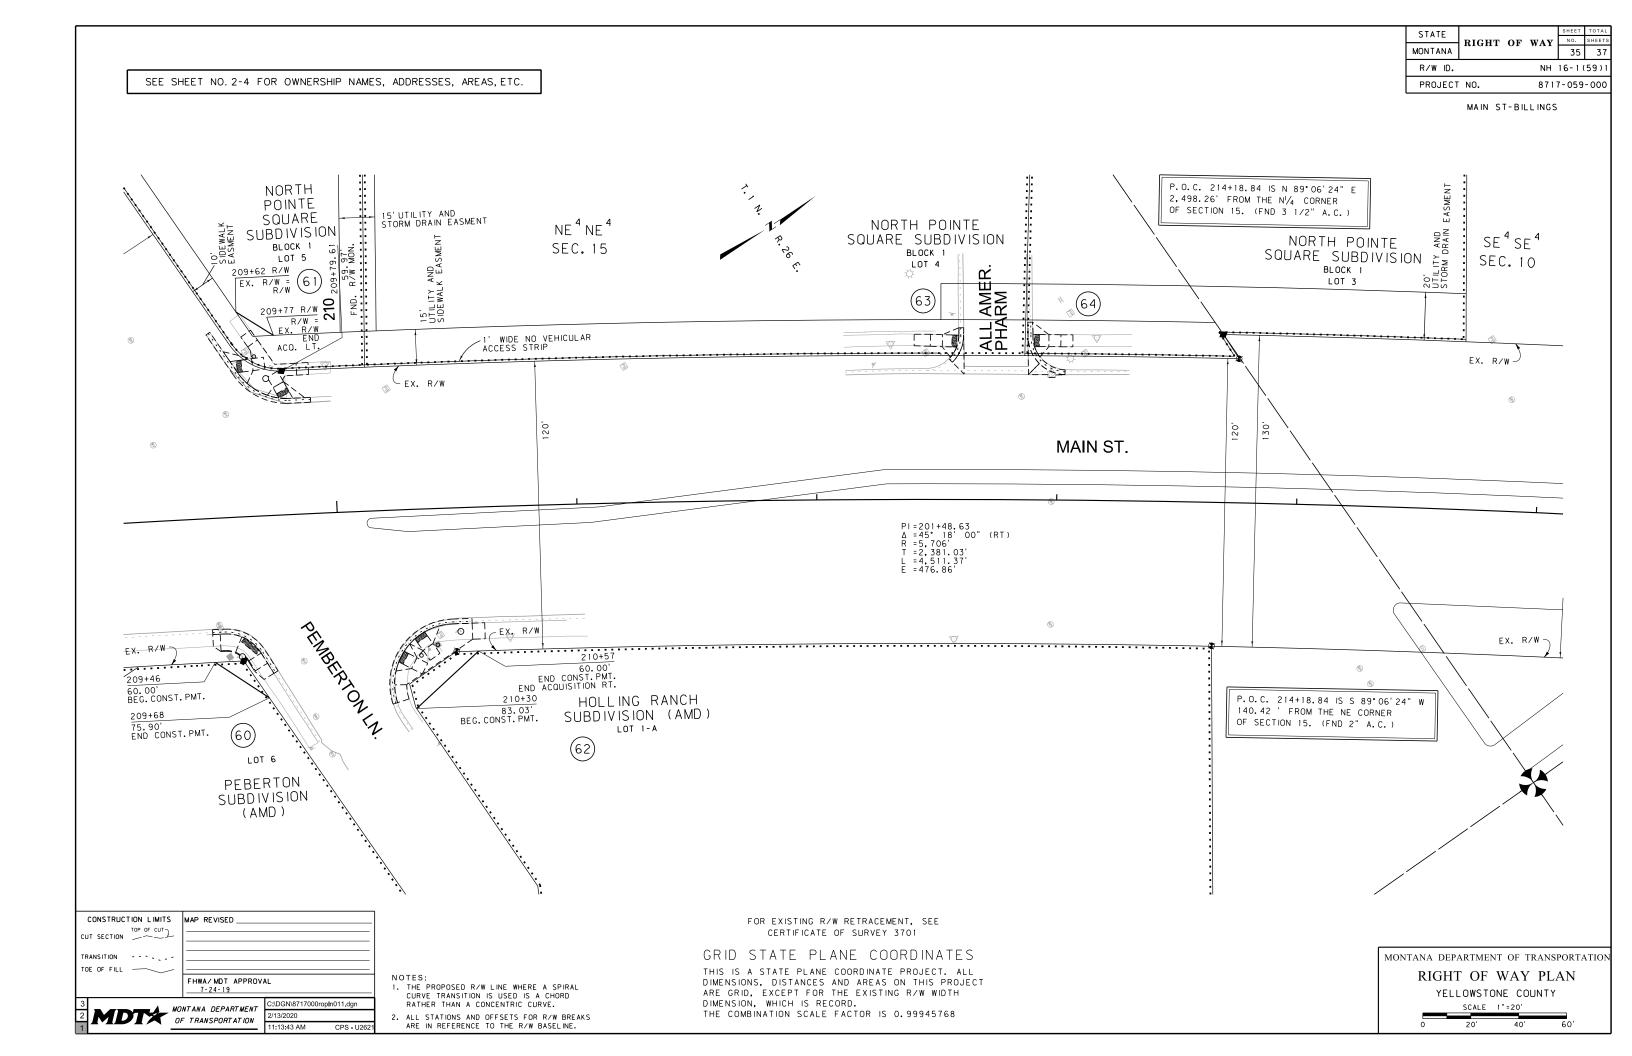

MONTANA DEPARTMENT OF TRANSPORTATION RIGHT OF WAY PLAN YELLOWSTONE COUNTY

|        | OWNERSHIP                              |                                                  |               |                   |                   |          |                     |                  |              |
|--------|----------------------------------------|--------------------------------------------------|---------------|-------------------|-------------------|----------|---------------------|------------------|--------------|
| PARCEL | NAME                                   | ADDRESS                                          | TOTAL<br>AREA | GROSS R/W<br>AREA | EX. EASE.<br>AREA | NET AREA | CONST. PMT.<br>AREA | EASEMENT<br>AREA | SHEET<br>NO. |
| 55     | JEM, LLC                               | 2646 GRAND AVE, SUITE 1, BILLINGS, MT 59102-7113 |               | OWNER NOTIFICAT   | TION ONLY         |          |                     |                  | 31           |
| 56     | LAND'S HOLDING COMPANY, LLC            | 1522 GRANITE PEAK TRL, BILLINGS, MT 59106-2325   | 17,772 SF     |                   |                   |          | 44 SF               |                  | 31           |
| 57     | A. LOUISE KING                         | 720 REVOLUTION AVE, BILLINGS, MT 59105-1518      | 73,878 SF     |                   |                   |          | 84 SF               |                  | 31-32        |
| 58     | MOATS FAMILY IRREVOCABLE TRUST         | 2112 MAIN STREET, BILLINGS, MT 59105-4012        |               | OWNER NOTIFICAT   | TION ONLY         |          |                     |                  | 32           |
| 59     | J.P., LLC                              | 2120 MAIN STREET, BILLINGS, MT 59105-4028        | 41,861 SF     | 194 SF            |                   | 194 SF   |                     |                  | 32           |
| 60     | DELBERT L. BAILEY & JUDY ANN BAILEY    | 3243 LATIGO STREET, BILLINGS, MT 59105-4612      | 22,128 SF     |                   |                   |          | 95 SF               |                  | 34-35        |
|        | CO-TRUSTEES OF THE BAILEY FAMILY TRUST |                                                  |               |                   |                   |          |                     |                  |              |
| 61     | MONTANA STEWARDS, LLC                  | 600 S MAIN STREET, BUTTE, MT 59701               | 22,477 SF     | * 46 SF           |                   | * 46 SF  |                     |                  | 35           |
| 62     | DDS INVESTMENTS, LLC                   | P.O. BOX 1201, BOZEMAN, MT 59771-1201            | 55,365 SF     |                   |                   |          | 229 SF              |                  | 35           |
| 63     | GOLINI REAL ESTATE, LLC                | 2376 MAIN STREET, BILLINGS, MT 59105-4024        |               | OWNER NOTIFICAT   | TION ONLY         |          |                     |                  | 35           |
| 64     | MARK ROSEBUSH                          | 239 MAIN STREET, ROUNDUP, MT 59072               | FOR NE        | GOTIATIONS ONLY   |                   |          |                     |                  | 35           |
| 65     | CITY OF BILLINGS                       | 210 NORTH 27TH STREET, BILLINGS, MT 59101        |               | ACCESS CONTRO     | L ONLY            |          |                     |                  | 37           |