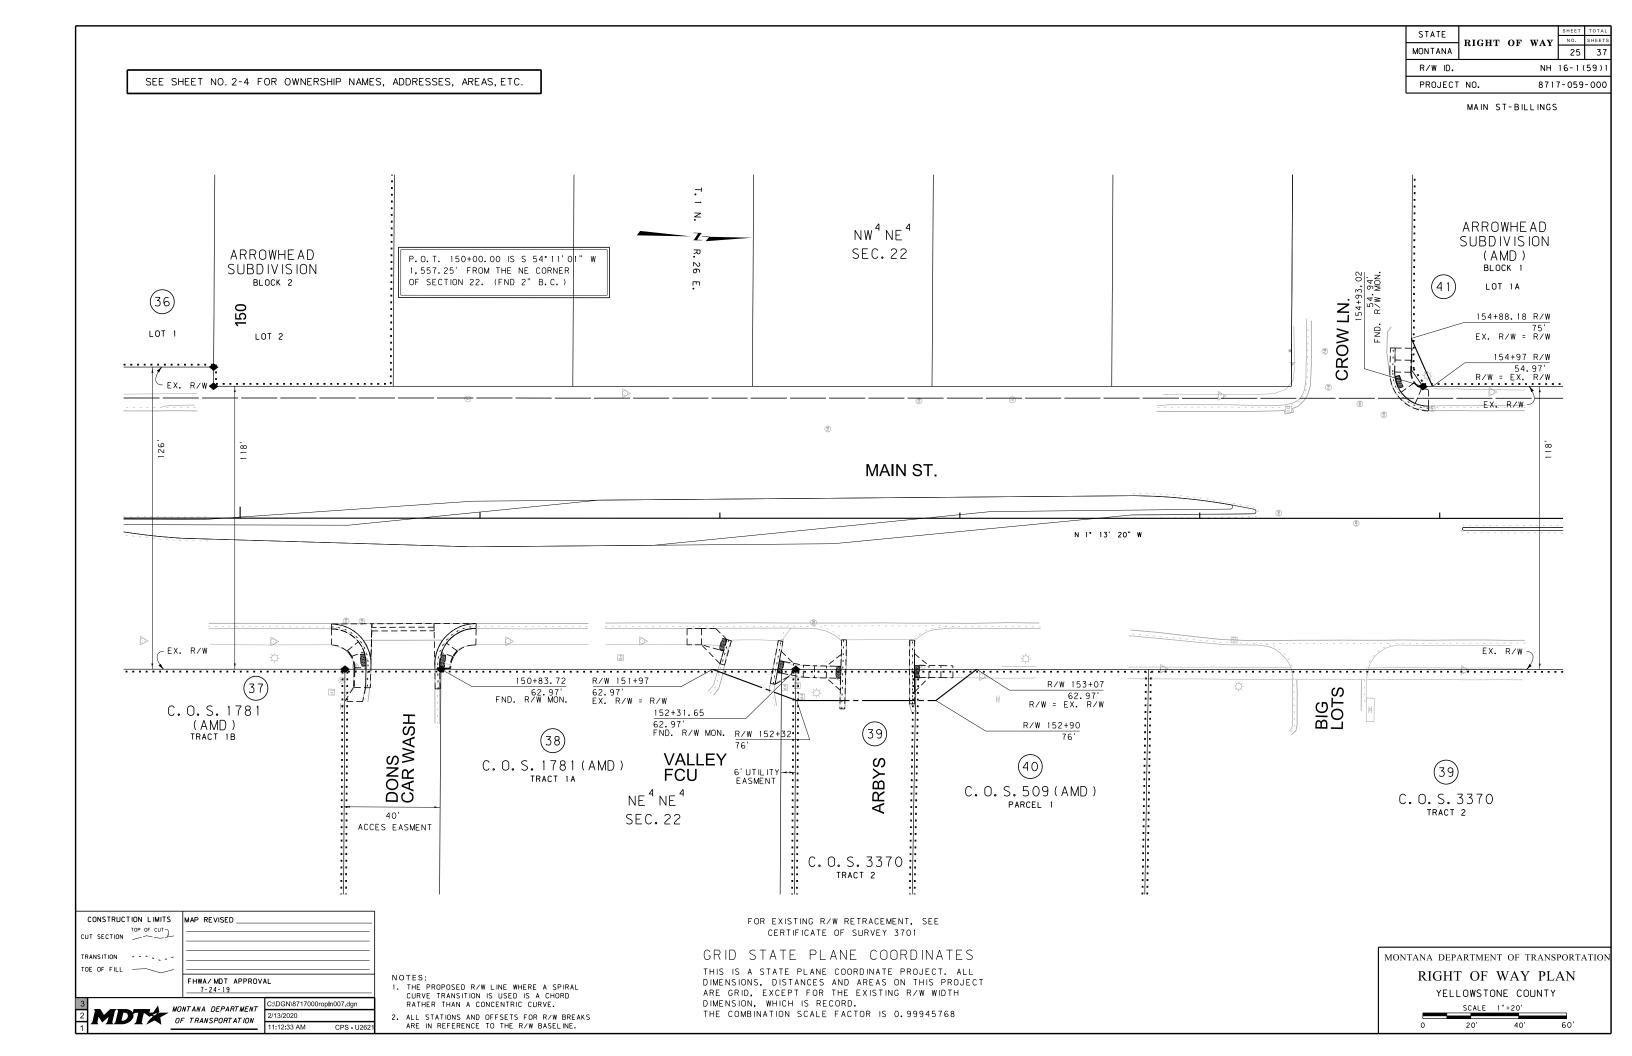

MONTANA DEPARTMENT OF TRANSPORTATION RIGHT OF WAY PLAN YELLOWSTONE COUNTY

|        |                                        | OWNERSHIP                                                |                                       |                   |                   |          |                     |                  |              |
|--------|----------------------------------------|----------------------------------------------------------|---------------------------------------|-------------------|-------------------|----------|---------------------|------------------|--------------|
| PARCEL | NAME                                   | ADDRESS                                                  | TOTAL<br>AREA                         | GROSS R/W<br>AREA | EX. EASE.<br>AREA | NET AREA | CONST. PMT.<br>AREA | EASEMENT<br>AREA | SHEET<br>NO. |
| 28     | BROADSTONE WIMT ND, LLC                | 800 CLINTON SQUARE, ROCHESTER, NY 14604                  |                                       | OWNER NOTIFICA    | TION ONLY         |          |                     |                  | 22           |
|        | C/O BROADSTONE REAL ESTATE, LLC        |                                                          |                                       |                   |                   |          |                     |                  |              |
| 29     | C-STORE PROPERTIES, LLC                | P.O. BOX 80391. BILLINGS, MT 59108-0391                  | 13,678 SF                             |                   |                   |          | 142 SF              |                  | 22           |
|        | O-OTONE THOSE ENTREO, EEO              | 1.0. BOX 00031. BILLINGS, WIT 00 100-0031                | 10,070 01                             |                   |                   |          | 142 01              |                  |              |
| 30     | MCDONALD LAND HOLDINGS, LLC            | 1349 GALLERIA DRIVE, SUITE 200, HENDERSON, NV 89014-8624 |                                       | OWNER NOTIFICA    | TION ONLY         |          |                     |                  | 22           |
|        |                                        |                                                          |                                       |                   |                   |          |                     |                  |              |
| 31     | POPELKA ENTERPRISES, LLC               | P.O. BOX 50126, BILLINGS, MT 59105-0126                  | 176,113 SF                            |                   |                   |          | 88 SF               |                  | 23           |
| 32     | MCDONALD LAND HOLDINGS, LLC            | 1349 GALLERIA DRIVE, SUITE 200, HENDERSON, NV 89014-8624 |                                       | OWNER NOTIFICA    | L<br>TION ONLY    |          |                     |                  | 23           |
|        | ,                                      |                                                          |                                       |                   |                   |          |                     |                  |              |
| 33     | COVERT COMPANY, LLC                    | 514 SHADOW LAWN COURT, BILLINGS, MT 59102-8539           | 12,589 SF                             |                   |                   |          | 91 SF               |                  | 23           |
|        |                                        |                                                          |                                       |                   |                   |          |                     |                  |              |
| 34     | POPELKA ENTERPRISES, LLC               | P.O. BOX 50126, BILLINGS, MT 59105-0126                  |                                       | OWNER NOTIFICAT   | TION ONLY         |          |                     |                  | 24           |
| 35     | ZIMMERMAN REAL ESTATE, LLC             | 2513 SPRING GULCH WAY, BILLINGS, MT 59105-5514           | 10,803 SF                             | 38 SF             |                   | 38 SF    | 77 SF               |                  | 24           |
|        | ,                                      | , ,                                                      | · · · · · · · · · · · · · · · · · · · |                   |                   |          |                     |                  |              |
| 36     | JRG COMMERCIAL, LLC                    | P.O. BOX 1605, RED LODGE, MT 59068-1605                  |                                       | OWNER NOTIFICA    | TION ONLY         |          |                     |                  | 24-25        |
|        |                                        |                                                          |                                       |                   |                   |          |                     |                  |              |
| 37     | AUTOMATIC, LLC                         | P.O. BOX 1278, BILLINGS, MT 59103-1278                   | FOR NE                                | GOTIATIONS ONLY   |                   |          |                     |                  | 24-25        |
| 38     | VALLEY CREDIT UNION                    | P.O. BOX 20417, BILLINGS, MT 59104-0417                  | 48,787 SF                             | 223 SF            |                   | 223 SF   |                     |                  | 25           |
|        |                                        |                                                          | 13,727.27                             |                   |                   |          |                     |                  |              |
| 39     | SFH, LLC                               | P.O. BOX 1942, BILLINGS, MT 59103-1942                   | 310,147 SF                            | *652 SF           |                   | *652 SF  |                     |                  | 25-26        |
|        |                                        |                                                          |                                       |                   |                   |          |                     |                  |              |
| 40     | SFH, LLC                               | P.O. BOX 1942, BILLINGS, MT 59103-1942                   | 13,112 SF                             | *220 SF           |                   | *220 SF  |                     |                  | 25           |
| 41     | TOWN PUMP OF TOWNSEND, INC             | 600 S MAIN ST, BUTTE, MT 59701-2534                      | 38,943 SF                             | 72 SF             |                   | 72 SF    |                     |                  | 25-26        |
|        |                                        |                                                          | 55,575 57                             |                   |                   |          |                     |                  |              |
| 42     | GLACIER BANK                           | 2812 1ST AVE N, SUITE 324, BILLINGS, MT 59101-2392       | 36,765 SF                             | 214 SF            |                   | 214 SF   |                     |                  | 26           |
|        |                                        |                                                          |                                       |                   |                   |          |                     |                  |              |
| 43     | CHS, INC                               | P.O. BOX 64089, SAINT PAUL, MN 55164-0089                | 31,668 SF                             | 148 SF            |                   | 148 SF   |                     |                  | 26           |
| 44     | WG DST 5                               | 104 WILMOT RD STOP 1420, DEERFIELD, IL 60015-5121        | 110,294 SF                            | 81 SF             |                   | 81 SF    |                     |                  | 26-27        |
|        |                                        | · · ·                                                    |                                       |                   |                   |          |                     |                  |              |
| 45     | JTR PROPERTIES, LLC                    | 2646 GRAND AVE, SUITE 1, BILLINGS, MT 59102-7113         |                                       | OWNER NOTIFICA    | TION ONLY         |          |                     |                  | 26-27        |
|        |                                        |                                                          |                                       |                   |                   |          |                     |                  |              |
| 46     | KNIGHT BUSINESS VENTURES, INC          | 1719 ROBSON LANE, HUNTLEY, MT 59037-9053                 |                                       | OWNER NOTIFICA    | TION ONLY         |          |                     |                  | 27           |
| 47     | WAL-MART REAL ESTATE BUSINESS TRUST    | P.O. BOX 8050, BENTONVILLE, AR 72712-8050                | 852,905 SF                            | 349 SF            |                   | 349 SF   |                     |                  | 27-28        |
|        |                                        | , ,                                                      | '                                     |                   |                   |          |                     |                  |              |
| 48     | JTR PROPERTIES, LLC                    | 2646 GRAND AVE, SUITE 1, BILLINGS, MT 59102-7113         |                                       | OWNER NOTIFICA    | TION ONLY         |          |                     |                  | 27           |
|        |                                        |                                                          |                                       |                   |                   |          |                     |                  |              |
| 49     | DAKOTA DISTRICT OF THE WESLEYAN CHURCH | 625 MATTSON LANE, BILLINGS, MT 59105-4021                |                                       | OWNER NOTIFICAT   | TION ONLY         |          |                     |                  | 28           |
| 50     | JOHN J. OLSON & JOYCE A. OLSON         | 2926 SPRINGFIELD AVE, BILLINGS, MT 59101-6826            |                                       | OWNER NOTIFICA    | TION ONLY         |          |                     |                  | 29           |
|        |                                        |                                                          |                                       |                   |                   |          |                     |                  | =*           |
| 51     | CARROLL BRO'S, LLC                     | P.O. BOX 30477, BILLINGS, MT 59107-0477                  |                                       | OWNER NOTIFICA    | TION ONLY         |          |                     |                  | 29-30        |
|        |                                        |                                                          |                                       |                   |                   |          |                     |                  |              |
| 52     | HOLT MADDEN                            | 602 VALLE VISTA AVE, BILLINGS, MT 59105-3026             |                                       | OWNER NOTIFICAT   | TION ONLY<br>T    |          |                     |                  | 30           |
| 53     | STEVEN M. BEGGER                       | 1506 SHANNON ST, BILLINGS, MT 59105-1860                 |                                       | OWNER NOTIFICA    | TION ONLY         |          |                     |                  | 30           |
|        |                                        |                                                          |                                       | 3                 |                   |          |                     |                  |              |
| 54     | NORTHWEST DEVELOPMENT, LLC             | P.O. BOX 51330, BILLINGS, MT 59105-1330                  |                                       | OWNER NOTIFICAT   | TION ONLY         |          |                     |                  | 30           |
|        |                                        | P.O. BOX 51330, BILLINGS, MT 59105-1330                  |                                       | 1                 |                   | 1        |                     |                  |              |