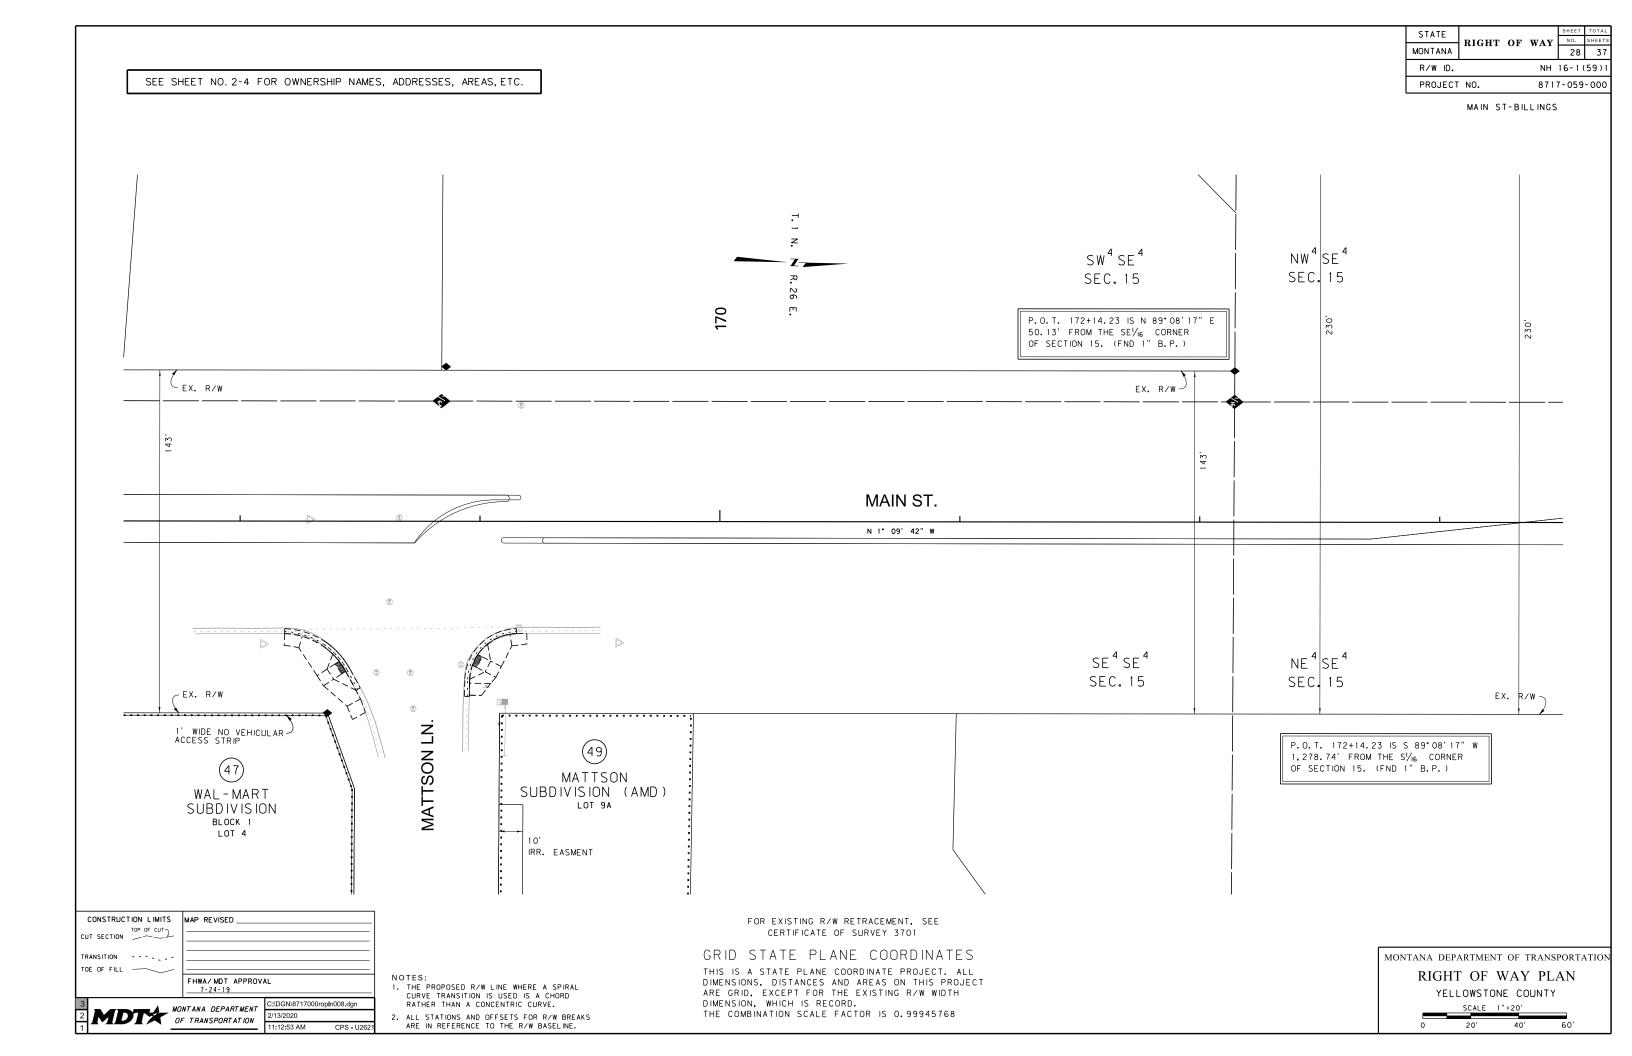

MONTANA DEPARTMENT OF TRANSPORTATION RIGHT OF WAY PLAN YELLOWSTONE COUNTY

|        |                                        | OWNERSHIP                                                |                                       |                   |                   |          |                     |                  |              |
|--------|----------------------------------------|----------------------------------------------------------|---------------------------------------|-------------------|-------------------|----------|---------------------|------------------|--------------|
| PARCEL | NAME                                   | ADDRESS                                                  | TOTAL<br>AREA                         | GROSS R/W<br>AREA | EX. EASE.<br>AREA | NET AREA | CONST. PMT.<br>AREA | EASEMENT<br>AREA | SHEET<br>NO. |
| 28     | BROADSTONE WIMT ND, LLC                | 800 CLINTON SQUARE, ROCHESTER, NY 14604                  |                                       | OWNER NOTIFICA    | TION ONLY         |          |                     |                  | 22           |
|        | C/O BROADSTONE REAL ESTATE, LLC        |                                                          |                                       |                   |                   |          |                     |                  |              |
| 29     | C-STORE PROPERTIES, LLC                | P.O. BOX 80391. BILLINGS, MT 59108-0391                  | 13,678 SF                             |                   |                   |          | 142 SF              |                  | 22           |
|        | O-OTONE THOSE ENTREO, EEO              | 1.0. BOX 00031. BILLINGS, WIT 00 100-0031                | 10,070 01                             |                   |                   |          | 142 01              |                  |              |
| 30     | MCDONALD LAND HOLDINGS, LLC            | 1349 GALLERIA DRIVE, SUITE 200, HENDERSON, NV 89014-8624 |                                       | OWNER NOTIFICA    | TION ONLY         |          |                     |                  | 22           |
|        |                                        |                                                          |                                       |                   |                   |          |                     |                  |              |
| 31     | POPELKA ENTERPRISES, LLC               | P.O. BOX 50126, BILLINGS, MT 59105-0126                  | 176,113 SF                            |                   |                   |          | 88 SF               |                  | 23           |
| 32     | MCDONALD LAND HOLDINGS, LLC            | 1349 GALLERIA DRIVE, SUITE 200, HENDERSON, NV 89014-8624 |                                       | OWNER NOTIFICA    | L<br>TION ONLY    |          |                     |                  | 23           |
|        | ,                                      |                                                          |                                       |                   |                   |          |                     |                  |              |
| 33     | COVERT COMPANY, LLC                    | 514 SHADOW LAWN COURT, BILLINGS, MT 59102-8539           | 12,589 SF                             |                   |                   |          | 91 SF               |                  | 23           |
|        |                                        |                                                          |                                       |                   |                   |          |                     |                  |              |
| 34     | POPELKA ENTERPRISES, LLC               | P.O. BOX 50126, BILLINGS, MT 59105-0126                  |                                       | OWNER NOTIFICAT   | TION ONLY         |          |                     |                  | 24           |
| 35     | ZIMMERMAN REAL ESTATE, LLC             | 2513 SPRING GULCH WAY, BILLINGS, MT 59105-5514           | 10,803 SF                             | 38 SF             |                   | 38 SF    | 77 SF               |                  | 24           |
|        | ,                                      | , ,                                                      | · · · · · · · · · · · · · · · · · · · |                   |                   |          |                     |                  |              |
| 36     | JRG COMMERCIAL, LLC                    | P.O. BOX 1605, RED LODGE, MT 59068-1605                  |                                       | OWNER NOTIFICA    | TION ONLY         |          |                     |                  | 24-25        |
|        |                                        |                                                          |                                       |                   |                   |          |                     |                  |              |
| 37     | AUTOMATIC, LLC                         | P.O. BOX 1278, BILLINGS, MT 59103-1278                   | FOR NE                                | GOTIATIONS ONLY   |                   |          |                     |                  | 24-25        |
| 38     | VALLEY CREDIT UNION                    | P.O. BOX 20417, BILLINGS, MT 59104-0417                  | 48,787 SF                             | 223 SF            |                   | 223 SF   |                     |                  | 25           |
|        |                                        |                                                          | 13,727.27                             |                   |                   |          |                     |                  |              |
| 39     | SFH, LLC                               | P.O. BOX 1942, BILLINGS, MT 59103-1942                   | 310,147 SF                            | *652 SF           |                   | *652 SF  |                     |                  | 25-26        |
|        |                                        |                                                          |                                       |                   |                   |          |                     |                  |              |
| 40     | SFH, LLC                               | P.O. BOX 1942, BILLINGS, MT 59103-1942                   | 13,112 SF                             | *220 SF           |                   | *220 SF  |                     |                  | 25           |
| 41     | TOWN PUMP OF TOWNSEND, INC             | 600 S MAIN ST, BUTTE, MT 59701-2534                      | 38,943 SF                             | 72 SF             |                   | 72 SF    |                     |                  | 25-26        |
|        |                                        |                                                          | 55,575 57                             |                   |                   |          |                     |                  |              |
| 42     | GLACIER BANK                           | 2812 1ST AVE N, SUITE 324, BILLINGS, MT 59101-2392       | 36,765 SF                             | 214 SF            |                   | 214 SF   |                     |                  | 26           |
|        |                                        |                                                          |                                       |                   |                   |          |                     |                  |              |
| 43     | CHS, INC                               | P.O. BOX 64089, SAINT PAUL, MN 55164-0089                | 31,668 SF                             | 148 SF            |                   | 148 SF   |                     |                  | 26           |
| 44     | WG DST 5                               | 104 WILMOT RD STOP 1420, DEERFIELD, IL 60015-5121        | 110,294 SF                            | 81 SF             |                   | 81 SF    |                     |                  | 26-27        |
|        |                                        | · · ·                                                    |                                       |                   |                   |          |                     |                  |              |
| 45     | JTR PROPERTIES, LLC                    | 2646 GRAND AVE, SUITE 1, BILLINGS, MT 59102-7113         |                                       | OWNER NOTIFICA    | TION ONLY         |          |                     |                  | 26-27        |
|        |                                        |                                                          |                                       |                   |                   |          |                     |                  |              |
| 46     | KNIGHT BUSINESS VENTURES, INC          | 1719 ROBSON LANE, HUNTLEY, MT 59037-9053                 |                                       | OWNER NOTIFICA    | TION ONLY         |          |                     |                  | 27           |
| 47     | WAL-MART REAL ESTATE BUSINESS TRUST    | P.O. BOX 8050, BENTONVILLE, AR 72712-8050                | 852,905 SF                            | 349 SF            |                   | 349 SF   |                     |                  | 27-28        |
|        |                                        | , ,                                                      | '                                     |                   |                   |          |                     |                  |              |
| 48     | JTR PROPERTIES, LLC                    | 2646 GRAND AVE, SUITE 1, BILLINGS, MT 59102-7113         |                                       | OWNER NOTIFICA    | TION ONLY         |          |                     |                  | 27           |
|        |                                        |                                                          |                                       |                   |                   |          |                     |                  |              |
| 49     | DAKOTA DISTRICT OF THE WESLEYAN CHURCH | 625 MATTSON LANE, BILLINGS, MT 59105-4021                |                                       | OWNER NOTIFICAT   | TION ONLY         |          |                     |                  | 28           |
| 50     | JOHN J. OLSON & JOYCE A. OLSON         | 2926 SPRINGFIELD AVE, BILLINGS, MT 59101-6826            |                                       | OWNER NOTIFICA    | TION ONLY         |          |                     |                  | 29           |
|        |                                        |                                                          |                                       |                   |                   |          |                     |                  | =*           |
| 51     | CARROLL BRO'S, LLC                     | P.O. BOX 30477, BILLINGS, MT 59107-0477                  |                                       | OWNER NOTIFICA    | TION ONLY         |          |                     |                  | 29-30        |
|        |                                        |                                                          |                                       |                   |                   |          |                     |                  |              |
| 52     | HOLT MADDEN                            | 602 VALLE VISTA AVE, BILLINGS, MT 59105-3026             |                                       | OWNER NOTIFICAT   | TION ONLY<br>T    |          |                     |                  | 30           |
| 53     | STEVEN M. BEGGER                       | 1506 SHANNON ST, BILLINGS, MT 59105-1860                 |                                       | OWNER NOTIFICA    | TION ONLY         |          |                     |                  | 30           |
|        |                                        |                                                          |                                       | 3                 |                   |          |                     |                  |              |
| 54     | NORTHWEST DEVELOPMENT, LLC             | P.O. BOX 51330, BILLINGS, MT 59105-1330                  |                                       | OWNER NOTIFICAT   | TION ONLY         |          |                     |                  | 30           |
|        |                                        | P.O. BOX 51330, BILLINGS, MT 59105-1330                  |                                       | 1                 |                   | 1        |                     |                  |              |

MONTANA DEPARTMENT OF TRANSPORTATION RIGHT OF WAY PLAN YELLOWSTONE COUNTY

|        | OWNERSHIP                              |                                                  |               |                   |                   |          |                     |                  |              |
|--------|----------------------------------------|--------------------------------------------------|---------------|-------------------|-------------------|----------|---------------------|------------------|--------------|
| PARCEL | NAME                                   | ADDRESS                                          | TOTAL<br>AREA | GROSS R/W<br>AREA | EX. EASE.<br>AREA | NET AREA | CONST. PMT.<br>AREA | EASEMENT<br>AREA | SHEET<br>NO. |
| 55     | JEM, LLC                               | 2646 GRAND AVE, SUITE 1, BILLINGS, MT 59102-7113 |               | OWNER NOTIFICAT   | TION ONLY         |          |                     |                  | 31           |
| 56     | LAND'S HOLDING COMPANY, LLC            | 1522 GRANITE PEAK TRL, BILLINGS, MT 59106-2325   | 17,772 SF     |                   |                   |          | 44 SF               |                  | 31           |
| 57     | A. LOUISE KING                         | 720 REVOLUTION AVE, BILLINGS, MT 59105-1518      | 73,878 SF     |                   |                   |          | 84 SF               |                  | 31-32        |
| 58     | MOATS FAMILY IRREVOCABLE TRUST         | 2112 MAIN STREET, BILLINGS, MT 59105-4012        |               | OWNER NOTIFICAT   | TION ONLY         |          |                     |                  | 32           |
| 59     | J.P., LLC                              | 2120 MAIN STREET, BILLINGS, MT 59105-4028        | 41,861 SF     | 194 SF            |                   | 194 SF   |                     |                  | 32           |
| 60     | DELBERT L. BAILEY & JUDY ANN BAILEY    | 3243 LATIGO STREET, BILLINGS, MT 59105-4612      | 22,128 SF     |                   |                   |          | 95 SF               |                  | 34-35        |
|        | CO-TRUSTEES OF THE BAILEY FAMILY TRUST |                                                  |               |                   |                   |          |                     |                  |              |
| 61     | MONTANA STEWARDS, LLC                  | 600 S MAIN STREET, BUTTE, MT 59701               | 22,477 SF     | * 46 SF           |                   | * 46 SF  |                     |                  | 35           |
| 62     | DDS INVESTMENTS, LLC                   | P.O. BOX 1201, BOZEMAN, MT 59771-1201            | 55,365 SF     |                   |                   |          | 229 SF              |                  | 35           |
| 63     | GOLINI REAL ESTATE, LLC                | 2376 MAIN STREET, BILLINGS, MT 59105-4024        |               | OWNER NOTIFICAT   | TION ONLY         |          |                     |                  | 35           |
| 64     | MARK ROSEBUSH                          | 239 MAIN STREET, ROUNDUP, MT 59072               | FOR NE        | GOTIATIONS ONLY   |                   |          |                     |                  | 35           |
| 65     | CITY OF BILLINGS                       | 210 NORTH 27TH STREET, BILLINGS, MT 59101        |               | ACCESS CONTRO     | L ONLY            |          |                     |                  | 37           |