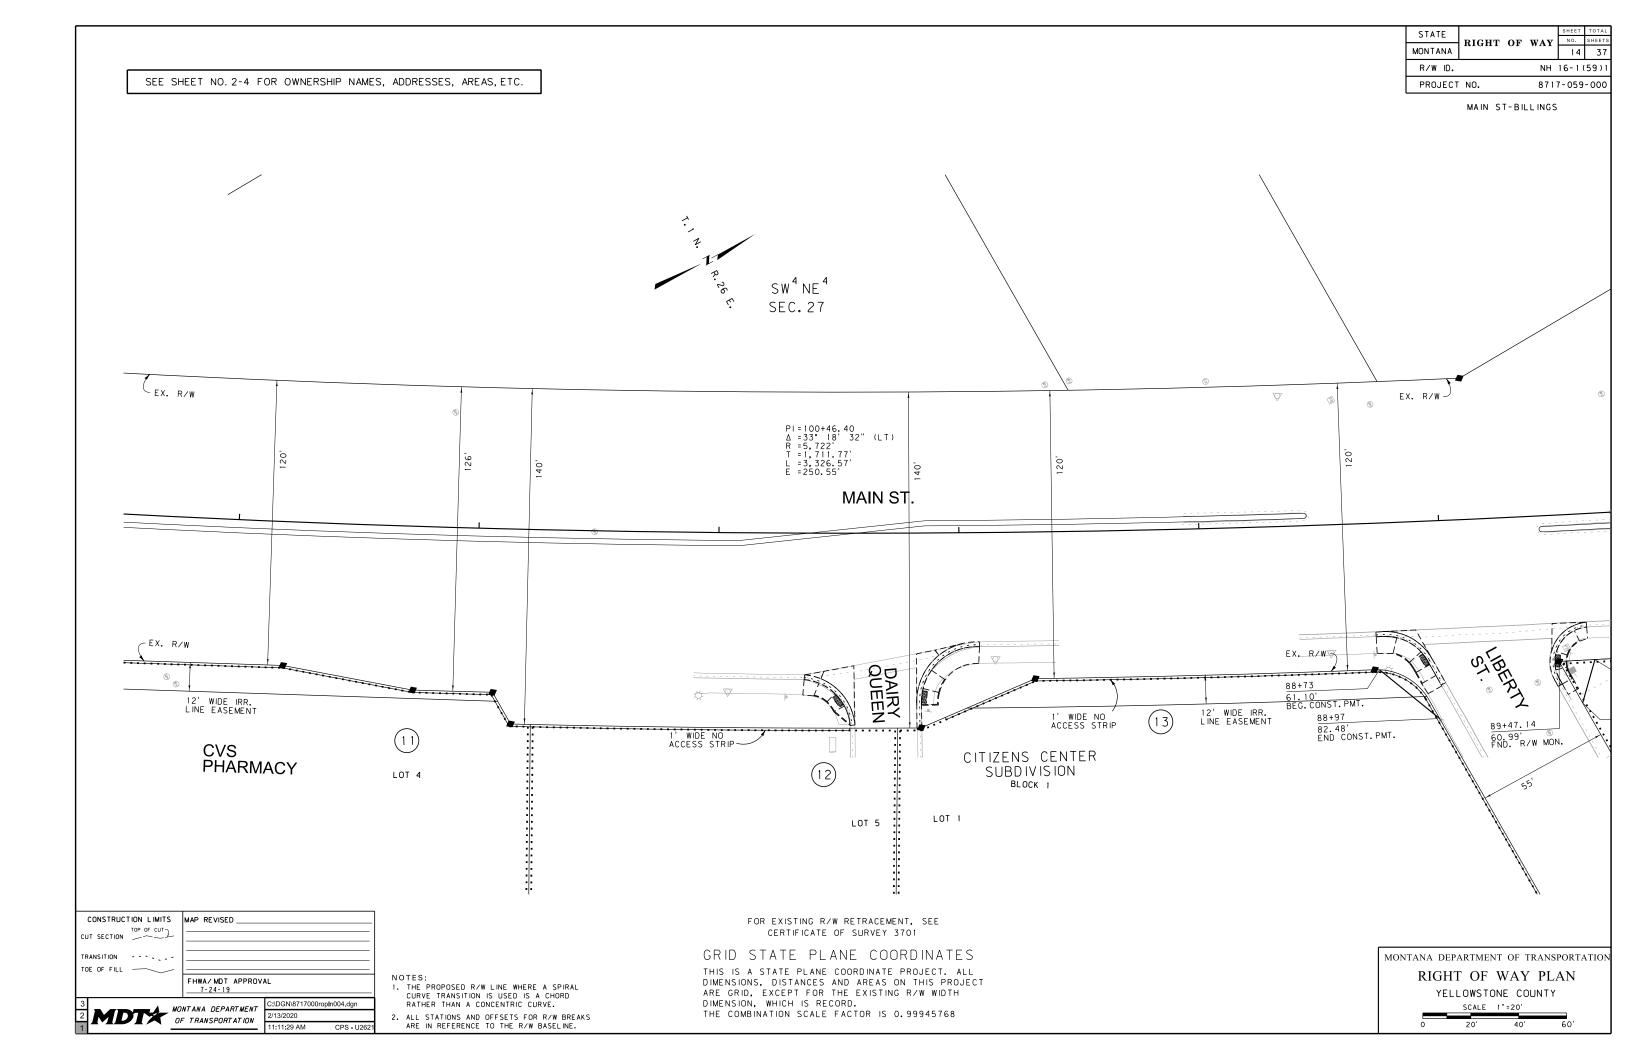

THE COMBINATION SCALE FACTOR IS 0.99945768

CERTIFICATE OF SURVEY 3701

|        | OWNERSHIP                                                              |                                                    |               |                   |                   |          |             |                  |              |
|--------|------------------------------------------------------------------------|----------------------------------------------------|---------------|-------------------|-------------------|----------|-------------|------------------|--------------|
| PARCEL | NAME                                                                   | ADDRESS                                            | TOTAL<br>AREA | GROSS R/W<br>AREA | EX. EASE.<br>AREA | NET AREA | CONST. PMT. | EASEMENT<br>AREA | SHEET<br>NO. |
| 1      | 306, LLC                                                               | 211 N 30TH STREET, BILLINGS, MT 59101              |               | OWNER NOTIFICA    | TION ONLY         |          |             |                  | 6-7, 37      |
| 2      | YELLOWSTONE COUNTY                                                     | 217 N 27TH STREET, BILLINGS, MT 59101              |               | ACCESS CONTRO     | DI ONI V          |          |             |                  | 5-8, 37      |
| 2      | TELLOWSTONE COONTT                                                     | 217 N 27 TH 3 TREET, BILLINGS, WIT 39101           |               | ACCESS CONTRO     | JE ONE I          |          |             |                  | 5-6, 37      |
| 3      | 306, LLC                                                               | 211 N 30TH STREET, BILLINGS, MT 59101              | 56,672 SF     |                   |                   |          | 83 SF       |                  | 7,37         |
| 4      | G5, LLC                                                                | 4554 UPLAND DRIVE, BILLINGS, MT 59106              |               | OWNER NOTIFICA    | TION ONLY         |          |             |                  | 11-12        |
|        | 55,445                                                                 |                                                    |               |                   |                   |          |             |                  |              |
| 5      | BIG SKY HOLDINGS, LLC                                                  | 14 2ND AVE SOUTHEAST, ABERDEEN, SD 57401           |               | OWNER NOTIFICA    | TION ONLY         |          |             |                  | 12           |
| 6      | K & S DEVELOPMENT, LLC                                                 | 1122 MOON VALLEY ROAD, BILLINGS, MT 59105          |               | OWNER NOTIFICA    | TION ONLY         |          |             |                  | 12           |
| 7      | SCOTT BRADAC                                                           | 8005 175TH SW AVE, MARMARTH, ND 58643              |               | OWNER NOTIFICA    | TION ONLY         |          |             |                  | 13           |
| 8      | MCDONALD'S USA, LLC, SUCCESSOR IN INTEREST TO ARCHLAND PROPERTY I, LLC | P.O. BOX 182571, COLUMBUS, OH 43218-2571           | 53,579 SF     | 162 SF            |                   | 162 SF   |             |                  | 12-13        |
|        | WIGHONALD GOGA, LEC, GOCCEGGON IN INTEREST TO ARCHIDAND PROPERTY, LEC  | F.O. BOX 162371, COLUMBOS, OT143216-2371           | 33,37931      | 102 31            |                   | 102 31   |             |                  | 12-13        |
| 9      | TARGET CORPORATION                                                     | P.O. BOX 9456, MINNEA POLIS, MN 55440-9456         |               | OWNER NOTIFICA    | TION ONLY         |          |             |                  | 13           |
| 10     | DOUBLE LC PARTNERS, LLC                                                | P.O. BOX 80510, BILLINGS, MT 59108-0510            |               | OWNER NOTIFICA    | TION ONLY         |          |             |                  | 13           |
| 44     | LOOSENIA OTTIVA DI TRUOT                                               | D.O. DOV 053 NEWDEDDV DA DV. OA 04340 0353         | 00.700.05     | 424.05            |                   | 424.05   |             |                  | 12.14        |
| 11     | JOSEPH D. STEWART TRUST STEWART FAMILYTRUST A                          | P.O. BOX 253, NEWBERRY PARK, CA 91319-0253         | 83,766 SF     | 431 SF            |                   | 431 SF   |             |                  | 13-14        |
|        |                                                                        |                                                    |               |                   |                   |          |             |                  |              |
| 12     | RICHARD A. LORNEZ & CAROL A. LORENZ                                    | 990 BLONCO CIRCLE, BILLINGS, MT 59105              |               | OWNER NOTIFICA    | TION ONLY         |          |             |                  | 14           |
|        | NPI MAIN STREET HEIGHTS, LLC                                           | 2025 WENTWORTH DR, BILLINGS, MT 59105              |               |                   |                   |          |             |                  |              |
| 13     | GLACIER BANK                                                           | 2812 1ST AVE N, SUITE 324, BILLINGS, MT 59101-2392 | 60,810 SF     |                   |                   |          | 104 SF      |                  | 14           |
| 14     | MAIN STREET PARTNERS                                                   | P.O. BOX 80510, BILLINGS, MT 59108-0510            | 20,386 SF     | 133 SF            |                   | 133 SF   |             |                  | 14-15        |
| 15     | POPELKA ENTERPRISES, LLC                                               | P.O. BOX 50126, BILLINGS, MT 59105-0126            | FOR NE        | GOTIATIONS ONLY   |                   |          |             |                  | 15-16        |
| 16     | FIRST INTERSTATE BANK OF COMMERCE                                      | 730 MAIN STREET, BILLINGS, MT 59107                | 100,929 SF    | 168 SF            |                   | 168 SF   | 73 SF       |                  | 17           |
|        | PROMED A MILES                                                         | THE MAIN STREET BILLINGS AT FOLIS                  | 10515.05      |                   |                   |          | 45.05       |                  |              |
| 17     | RICHARD A. MILLER                                                      | 713 MAIN STREET, BILLINGS, MT 59105-3329           | 12,545 SF     |                   |                   |          | 45 SF       |                  | 17           |
| 18     | STOCKMAN BANK OF MONTANA                                               | P.O. BOX 250, MILES CITY, MT 59301-0250            |               | ACCESS CONTRO     | DL ONLY           |          |             |                  | 17-18        |
| 19     | KIMMET PROPERTIES, LLC                                                 | 2501 SAINT JOHNS AVE, BILLINGS, MT 59102-4642      | 42,776 SF     | 252 SF            |                   | 252 SF   |             |                  | 17-18        |
| 19     | NIMINET FROMENIES, ELO                                                 | 2301 SAINT JOHNS AVE, BILLINGS, WT 39 102-4042     | 42,770 31     | 232 31            |                   | 232 31   |             |                  | 17-10        |
| 20     | GREG VAN BINSBERGEN & CARLA VAN BINSBERGEN                             | 2189 E SKOKIE DRIVE, BILLINGS, MT 59105            |               | OWNER NOTIFICA    | TION ONLY         |          |             |                  | 18           |
| 21     | MAIN STREET PROFESSIONAL CENTER                                        | 3501 BRIARWOOD BLVD, BILLINGS, MT 59101            | 37,984 SF     |                   |                   |          | 148 SF      |                  | 18           |
|        | C/O LYNN MJENSEN                                                       |                                                    |               |                   |                   |          |             |                  |              |
| 22     | 895 MAIN, LLC                                                          | 1810 MULBERRY DRIVE, BILLINGS, MT 59102-0602       |               | OWNER NOTIFICA    | TION ONLY         |          |             |                  | 18-19        |
|        |                                                                        | , ,                                                |               |                   |                   |          |             |                  |              |
| 23     | 904 MAIN, LLC                                                          | P.O. BOX 80945, BILLINGS, MT 59108-0945            |               | OWNER NOTIFICA    | TION ONLY         |          |             |                  | 19           |
| 24     | VAP FAMILY LIMITED PARTNERSHIP                                         | 223 E MAIN STREET, MISSOULA, MT 59802-4423         |               | OWNER NOTIFICA    | TION ONLY         |          |             |                  | 19           |
| 25     | ROCKY MOUNTAIN OIL, LLC, FORMERLY KNOWN AS ROCKY MOUNTAIN OIL, INC     | P.O. BOX 1224, MINNEAPOLIS, MN 55440-1224          | 44,170 SF     | 17 SF             |                   | 17 SF    | 139 SF      |                  | 20           |
|        |                                                                        |                                                    |               |                   |                   |          |             |                  |              |
| 26     | REICHENBACH PROPERTIES, LLC                                            | 815 HIGH RIDGE DRIVE, BILLINGS, MT 59105-5337      | 52,359 SF     |                   |                   |          | 51 SF       |                  | 20           |
| 27     | OFLS, LLC                                                              | 2499 KING AVE W, SUITE A, BILILNGS, MT 59102-7462  | 17,816 SF     | 123 SF            |                   | 123 SF   |             |                  | 22           |
|        |                                                                        |                                                    |               |                   |                   |          |             |                  |              |