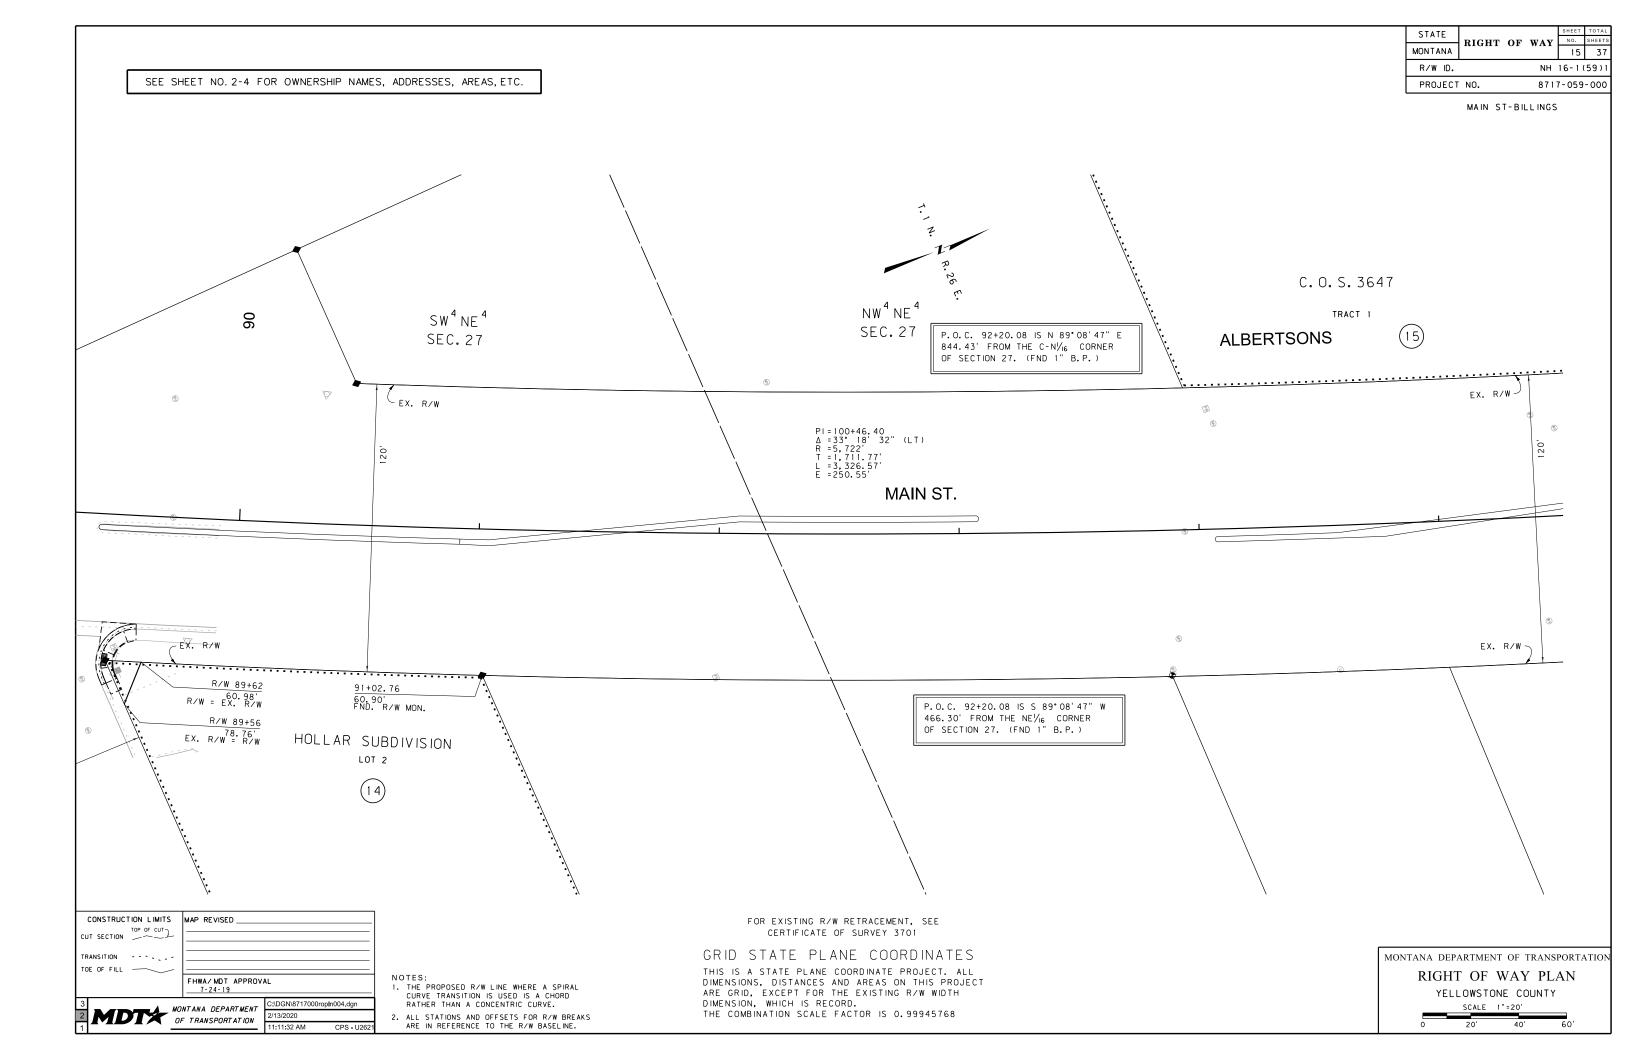

THE COMBINATION SCALE FACTOR IS 0.99945768

CERTIFICATE OF SURVEY 3701

|        | OWNERSHIP                                                              |                                                    |               |                   |                   |          |             |                  |              |
|--------|------------------------------------------------------------------------|----------------------------------------------------|---------------|-------------------|-------------------|----------|-------------|------------------|--------------|
| PARCEL | NAME                                                                   | ADDRESS                                            | TOTAL<br>AREA | GROSS R/W<br>AREA | EX. EASE.<br>AREA | NET AREA | CONST. PMT. | EASEMENT<br>AREA | SHEET<br>NO. |
| 1      | 306, LLC                                                               | 211 N 30TH STREET, BILLINGS, MT 59101              |               | OWNER NOTIFICA    | TION ONLY         |          |             |                  | 6-7, 37      |
| 2      | YELLOWSTONE COUNTY                                                     | 217 N 27TH STREET, BILLINGS, MT 59101              |               | ACCESS CONTRO     | DI ONI V          |          |             |                  | 5-8, 37      |
| 2      | TELLOWSTONE COONTT                                                     | 217 N 27 TH 3 TREET, BILLINGS, WIT 39101           |               | ACCESS CONTRO     | JE ONE I          |          |             |                  | 5-6, 37      |
| 3      | 306, LLC                                                               | 211 N 30TH STREET, BILLINGS, MT 59101              | 56,672 SF     |                   |                   |          | 83 SF       |                  | 7,37         |
| 4      | G5, LLC                                                                | 4554 UPLAND DRIVE, BILLINGS, MT 59106              |               | OWNER NOTIFICA    | TION ONLY         |          |             |                  | 11-12        |
|        | 55,445                                                                 |                                                    |               |                   |                   |          |             |                  |              |
| 5      | BIG SKY HOLDINGS, LLC                                                  | 14 2ND AVE SOUTHEAST, ABERDEEN, SD 57401           |               | OWNER NOTIFICA    | TION ONLY         |          |             |                  | 12           |
| 6      | K & S DEVELOPMENT, LLC                                                 | 1122 MOON VALLEY ROAD, BILLINGS, MT 59105          |               | OWNER NOTIFICA    | TION ONLY         |          |             |                  | 12           |
| 7      | SCOTT BRADAC                                                           | 8005 175TH SW AVE, MARMARTH, ND 58643              |               | OWNER NOTIFICA    | TION ONLY         |          |             |                  | 13           |
| 8      | MCDONALD'S USA, LLC, SUCCESSOR IN INTEREST TO ARCHLAND PROPERTY I, LLC | P.O. BOX 182571, COLUMBUS, OH 43218-2571           | 53,579 SF     | 162 SF            |                   | 162 SF   |             |                  | 12-13        |
|        | WIGHONALD GOGA, LEC, GOCCEGGON IN INTEREST TO ARCHIDAND PROPERTY, LEC  | F.O. BOX 162371, COLUMBOS, OT143216-2371           | 33,37931      | 102 31            |                   | 102 31   |             |                  | 12-13        |
| 9      | TARGET CORPORATION                                                     | P.O. BOX 9456, MINNEA POLIS, MN 55440-9456         |               | OWNER NOTIFICA    | TION ONLY         |          |             |                  | 13           |
| 10     | DOUBLE LC PARTNERS, LLC                                                | P.O. BOX 80510, BILLINGS, MT 59108-0510            |               | OWNER NOTIFICA    | TION ONLY         |          |             |                  | 13           |
| 44     | LOOSENIA OTTIVA DI TRUOT                                               | D.O. DOV 053 NEWDEDDV DA DV. OA 04340 0353         | 00.700.05     | 424.05            |                   | 424.05   |             |                  | 12.14        |
| 11     | JOSEPH D. STEWART TRUST STEWART FAMILYTRUST A                          | P.O. BOX 253, NEWBERRY PARK, CA 91319-0253         | 83,766 SF     | 431 SF            |                   | 431 SF   |             |                  | 13-14        |
|        |                                                                        |                                                    |               |                   |                   |          |             |                  |              |
| 12     | RICHARD A. LORNEZ & CAROL A. LORENZ                                    | 990 BLONCO CIRCLE, BILLINGS, MT 59105              |               | OWNER NOTIFICA    | TION ONLY         |          |             |                  | 14           |
|        | NPI MAIN STREET HEIGHTS, LLC                                           | 2025 WENTWORTH DR, BILLINGS, MT 59105              |               |                   |                   |          |             |                  |              |
| 13     | GLACIER BANK                                                           | 2812 1ST AVE N, SUITE 324, BILLINGS, MT 59101-2392 | 60,810 SF     |                   |                   |          | 104 SF      |                  | 14           |
| 14     | MAIN STREET PARTNERS                                                   | P.O. BOX 80510, BILLINGS, MT 59108-0510            | 20,386 SF     | 133 SF            |                   | 133 SF   |             |                  | 14-15        |
| 15     | POPELKA ENTERPRISES, LLC                                               | P.O. BOX 50126, BILLINGS, MT 59105-0126            | FOR NE        | GOTIATIONS ONLY   |                   |          |             |                  | 15-16        |
| 16     | FIRST INTERSTATE BANK OF COMMERCE                                      | 730 MAIN STREET, BILLINGS, MT 59107                | 100,929 SF    | 168 SF            |                   | 168 SF   | 73 SF       |                  | 17           |
|        | PROMED A MILES                                                         | THE MAIN STREET BILLINGS AT FOLIS                  | 10515.05      |                   |                   |          | 45.05       |                  |              |
| 17     | RICHARD A. MILLER                                                      | 713 MAIN STREET, BILLINGS, MT 59105-3329           | 12,545 SF     |                   |                   |          | 45 SF       |                  | 17           |
| 18     | STOCKMAN BANK OF MONTANA                                               | P.O. BOX 250, MILES CITY, MT 59301-0250            |               | ACCESS CONTRO     | DL ONLY           |          |             |                  | 17-18        |
| 19     | KIMMET PROPERTIES, LLC                                                 | 2501 SAINT JOHNS AVE, BILLINGS, MT 59102-4642      | 42,776 SF     | 252 SF            |                   | 252 SF   |             |                  | 17-18        |
| 19     | NIMINET FROMENIES, ELO                                                 | 2301 SAINT JOHNS AVE, BILLINGS, WT 39 102-4042     | 42,770 31     | 232 31            |                   | 232 31   |             |                  | 17-10        |
| 20     | GREG VAN BINSBERGEN & CARLA VAN BINSBERGEN                             | 2189 E SKOKIE DRIVE, BILLINGS, MT 59105            |               | OWNER NOTIFICA    | TION ONLY         |          |             |                  | 18           |
| 21     | MAIN STREET PROFESSIONAL CENTER                                        | 3501 BRIARWOOD BLVD, BILLINGS, MT 59101            | 37,984 SF     |                   |                   |          | 148 SF      |                  | 18           |
|        | C/O LYNN MJENSEN                                                       |                                                    |               |                   |                   |          |             |                  |              |
| 22     | 895 MAIN, LLC                                                          | 1810 MULBERRY DRIVE, BILLINGS, MT 59102-0602       |               | OWNER NOTIFICA    | TION ONLY         |          |             |                  | 18-19        |
|        |                                                                        | , ,                                                |               |                   |                   |          |             |                  |              |
| 23     | 904 MAIN, LLC                                                          | P.O. BOX 80945, BILLINGS, MT 59108-0945            |               | OWNER NOTIFICA    | TION ONLY         |          |             |                  | 19           |
| 24     | VAP FAMILY LIMITED PARTNERSHIP                                         | 223 E MAIN STREET, MISSOULA, MT 59802-4423         |               | OWNER NOTIFICA    | TION ONLY         |          |             |                  | 19           |
| 25     | ROCKY MOUNTAIN OIL, LLC, FORMERLY KNOWN AS ROCKY MOUNTAIN OIL, INC     | P.O. BOX 1224, MINNEAPOLIS, MN 55440-1224          | 44,170 SF     | 17 SF             |                   | 17 SF    | 139 SF      |                  | 20           |
|        |                                                                        |                                                    |               |                   |                   |          |             |                  |              |
| 26     | REICHENBACH PROPERTIES, LLC                                            | 815 HIGH RIDGE DRIVE, BILLINGS, MT 59105-5337      | 52,359 SF     |                   |                   |          | 51 SF       |                  | 20           |
| 27     | OFLS, LLC                                                              | 2499 KING AVE W, SUITE A, BILILNGS, MT 59102-7462  | 17,816 SF     | 123 SF            |                   | 123 SF   |             |                  | 22           |
|        |                                                                        |                                                    |               |                   |                   |          |             |                  |              |