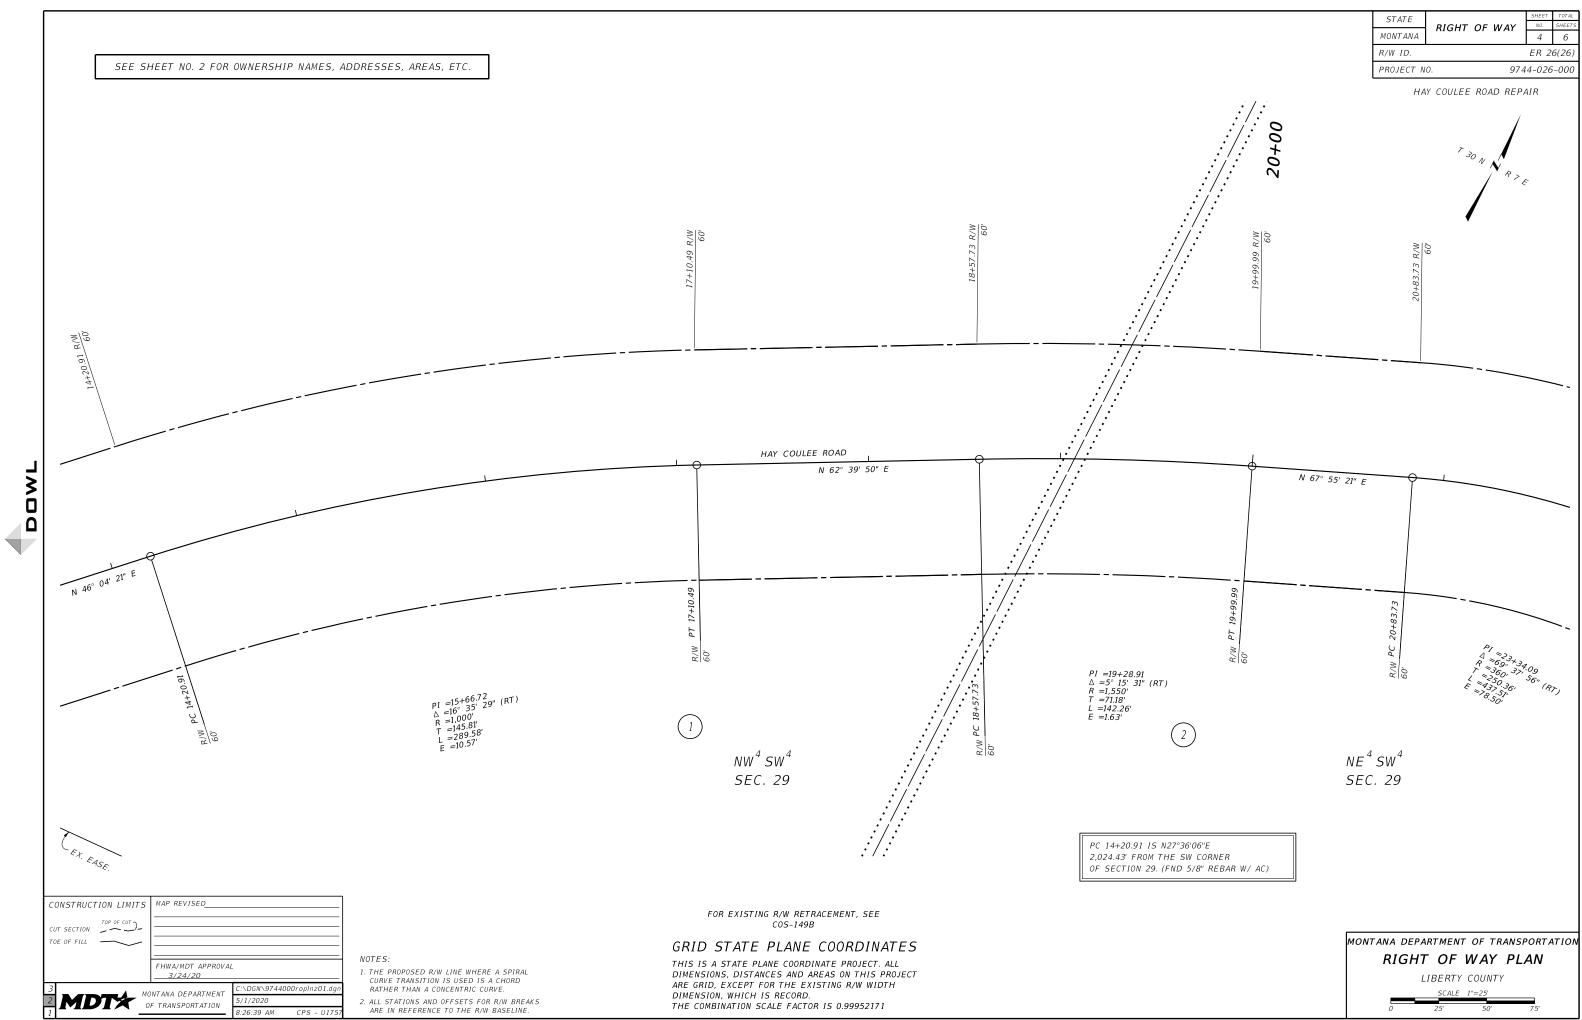

NOTES:

1. THE PROPOSED R/W LINE WHERE A SPIRAL CURVE TRANSITION IS USED IS A CHORD RATHER THAN A CONCENTRIC CURVE.

2. ALL STATIONS AND OFFSETS FOR R/W BREAKS ARE IN REFERENCE TO THE R/W BASELINE.

FOR EXISTING R/W RETRACEMENT, SEE COS-149B

## GRID STATE PLANE COORDINATES

THIS IS A STATE PLANE COORDINATE PROJECT. ALL DIMENSIONS, DISTANCES AND AREAS ON THIS PROJECT ARE GRID, EXCEPT FOR THE EXISTING R/W WIDTH DIMENSION, WHICH IS RECORD. THE COMBINATION SCALE FACTOR IS 0.99952171

MONTANA DEPARTMENT OF TRANSPORTATION RIGHT OF WAY PLAN LIBERTY COUNTY