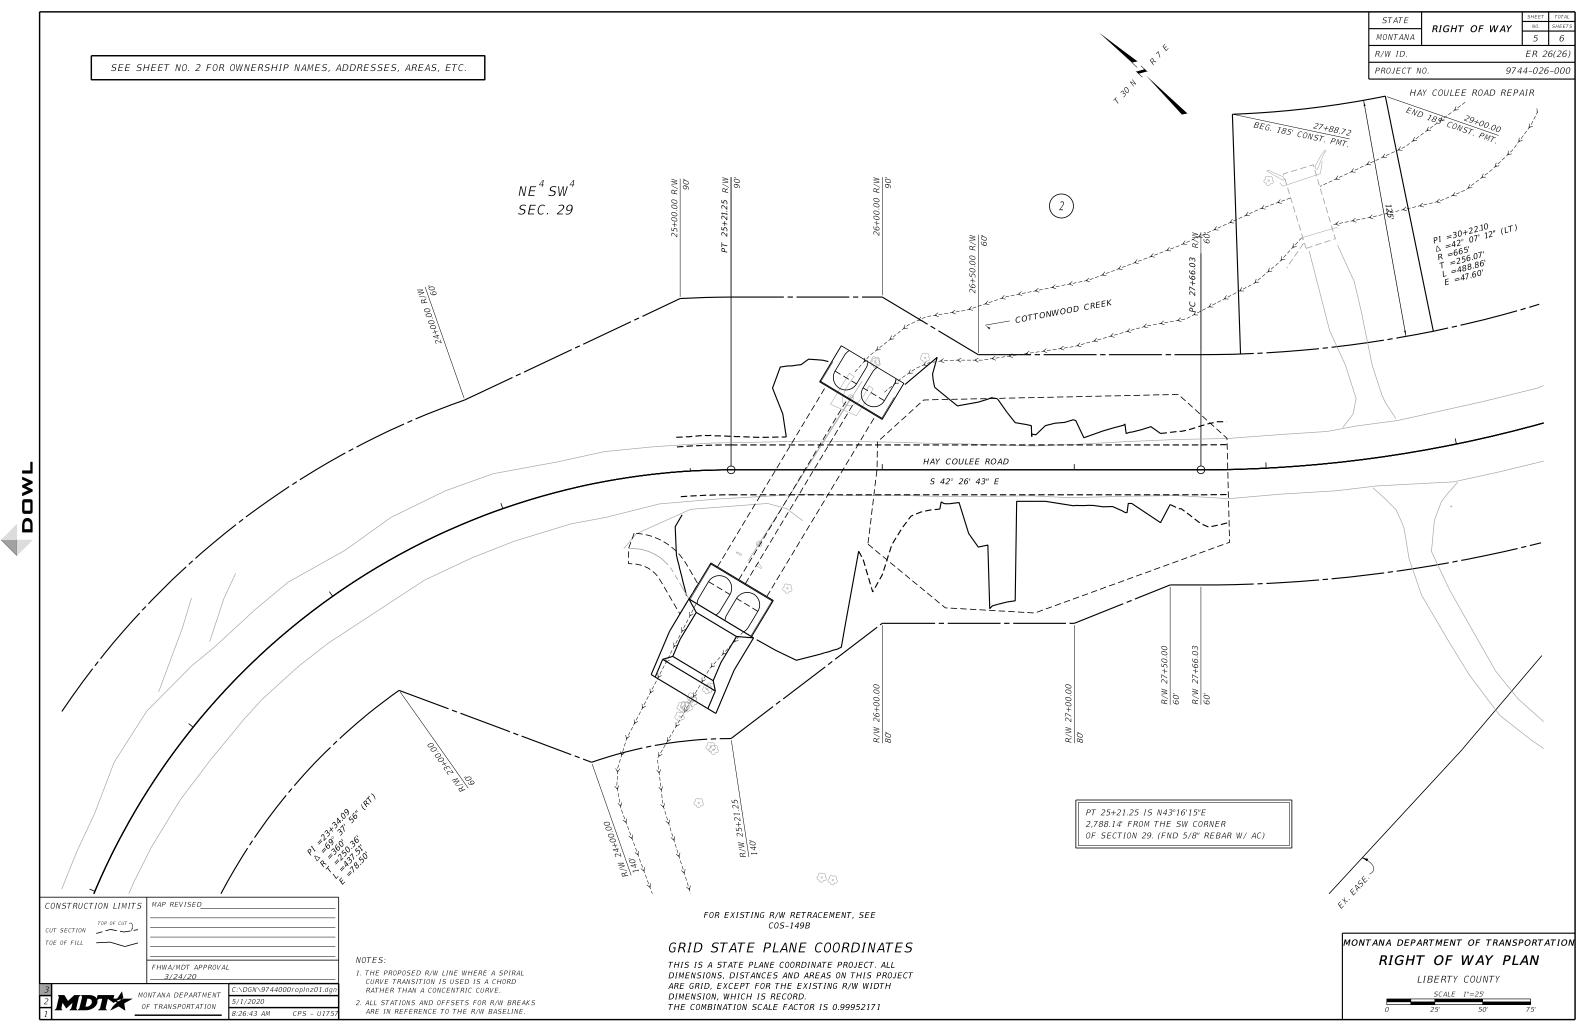

NOTES:

1. THE PROPOSED R/W LINE WHERE A SPIRAL CURVE TRANSITION IS USED IS A CHORD RATHER THAN A CONCENTRIC CURVE.

2. ALL STATIONS AND OFFSETS FOR R/W BREAKS ARE IN REFERENCE TO THE R/W BASELINE.

FOR EXISTING R/W RETRACEMENT, SEE COS-149B

## GRID STATE PLANE COORDINATES

THIS IS A STATE PLANE COORDINATE PROJECT. ALL DIMENSIONS, DISTANCES AND AREAS ON THIS PROJECT ARE GRID, EXCEPT FOR THE EXISTING R/W WIDTH DIMENSION, WHICH IS RECORD. THE COMBINATION SCALE FACTOR IS 0.99952171

MONTANA DEPARTMENT OF TRANSPORTATION RIGHT OF WAY PLAN LIBERTY COUNTY