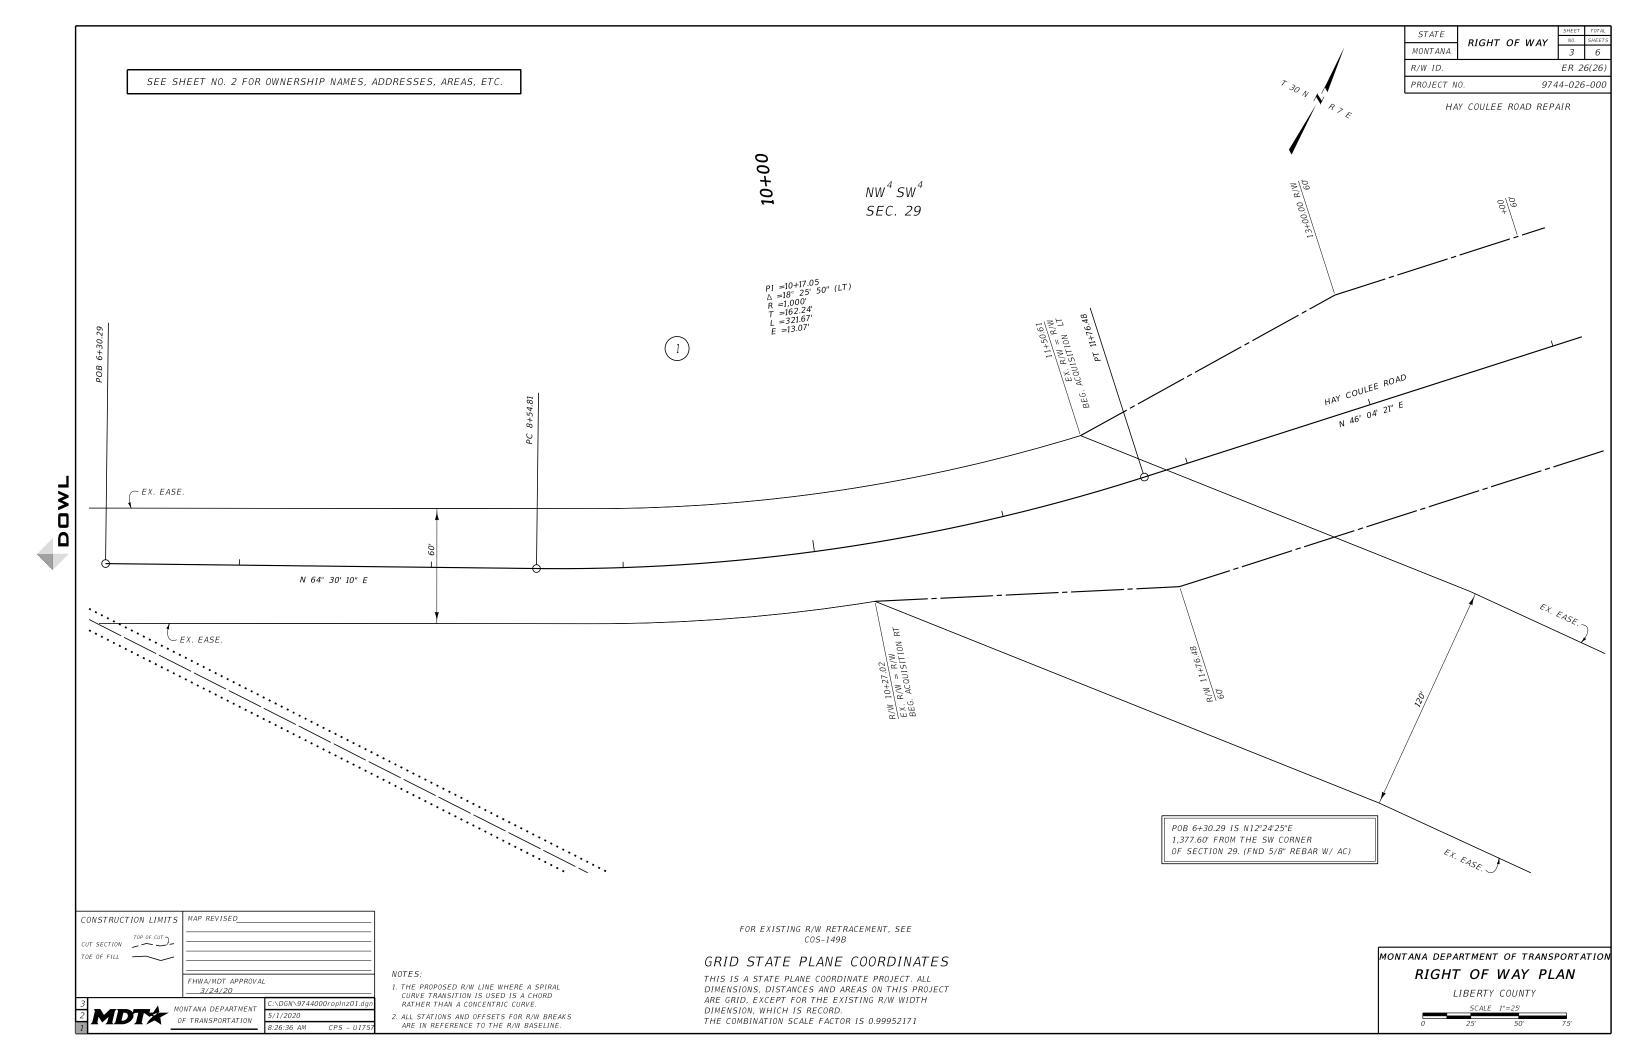

NOTES:

1. THE PROPOSED R/W LINE WHERE A SPIRAL CURVE TRANSITION IS USED IS A CHORD RATHER THAN A CONCENTRIC CURVE.

2. ALL STATIONS AND OFFSETS FOR R/W BREAKS ARE IN REFERENCE TO THE R/W BASELINE.

FOR EXISTING R/W RETRACEMENT, SEE COS-149B

## GRID STATE PLANE COORDINATES

THIS IS A STATE PLANE COORDINATE PROJECT. ALL DIMENSIONS, DISTANCES AND AREAS ON THIS PROJECT ARE GRID, EXCEPT FOR THE EXISTING R/W WIDTH DIMENSION, WHICH IS RECORD. THE COMBINATION SCALE FACTOR IS 0.99952171

MONTANA DEPARTMENT OF TRANSPORTATION RIGHT OF WAY PLAN LIBERTY COUNTY