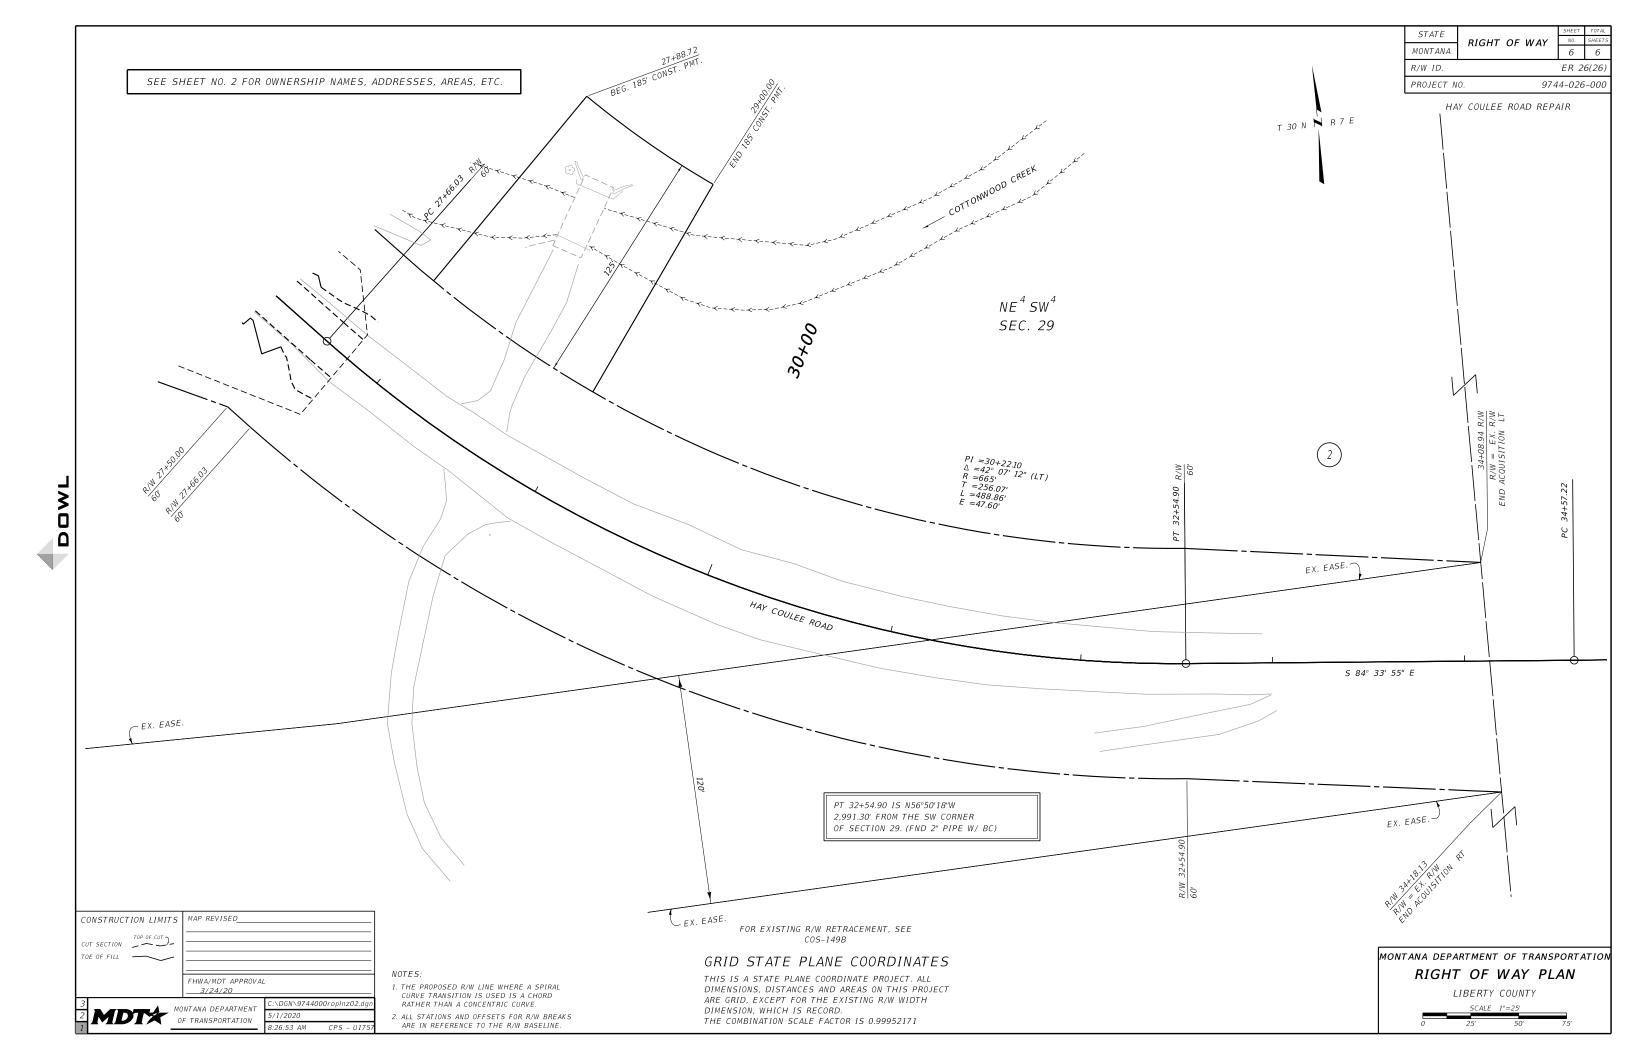

| STATE     |              | SHEET        | TOTAL  |  |  |  |  |
|-----------|--------------|--------------|--------|--|--|--|--|
| STATE     | RIGHT OF WAY | NO.          | SHEETS |  |  |  |  |
| MONTANA   |              | 1            | 6      |  |  |  |  |
| R/W ID.   | ER 2         | 6(26)        |        |  |  |  |  |
| PROJECT N | 0. 974       | 9744-026-000 |        |  |  |  |  |
|           |              |              |        |  |  |  |  |

HAY COULEE ROAD REPAIR

|       |                                            | 1                                   | OWNERSH       |           |           |           |          |       |             |          |       | MONTANA RIGHT OF WAY                                             |
|-------|--------------------------------------------|-------------------------------------|---------------|-----------|-----------|-----------|----------|-------|-------------|----------|-------|------------------------------------------------------------------|
| ARCEL | NAME                                       | ADDRESS                             | TOTAL         | GROSS R/W | EX. EASE. | NET AREA  |          | INDER | CONST. PMT. | EASEMENT | SHEET | R/W ID.                                                          |
|       | GEORGIANA BRAIN                            | PO BOX 307, CHESTER, MT 59522-0307  | AREA<br>80 AC | AREA      | AREA      |           | LEFT     | RIGHT | AREA        | AREA     | NO.   | PROJECT NO. 974                                                  |
| 1     | GEORGIANA BRAIN                            | PO BOX 307, CHESTER, MT 59522-0307  | 80 AL         | 2.23 AC   | 0.31 AC   | * 1.92 AC |          |       |             |          | 3 & 4 |                                                                  |
| 2     | R HENKE & SONS INC., A MONTANA CORPORATION | PO BOX 207, CHESTER, MT, 59522-0207 | 160+ AC       | 4.66 AC   | 0.73 AC   | * 3.93 AC |          |       | 0.26 AC     |          | 3-6   | HAY COULEE ROAD REPA                                             |
|       |                                            |                                     |               |           |           |           |          |       |             |          |       |                                                                  |
|       |                                            |                                     |               |           |           |           |          |       |             |          |       |                                                                  |
|       |                                            |                                     |               |           |           |           |          |       |             |          |       | RIGHT-OF-WAY COORDINATE ASCII FILES                              |
|       |                                            |                                     |               |           |           |           |          |       |             |          |       |                                                                  |
|       |                                            |                                     |               |           |           |           |          |       |             |          |       | R/W BASELINE COORDS: 9744ROBAR201.txt                            |
|       |                                            |                                     |               |           |           |           |          |       |             |          |       | ALL FILES ARE LOCATED ON THE CADD SERVI                          |
|       |                                            |                                     |               |           |           |           |          |       |             |          |       | IN THE RO DIRECTORY, UNDER PROJECT: 9744                         |
|       |                                            |                                     |               |           |           |           |          |       |             |          |       |                                                                  |
|       |                                            |                                     |               |           |           |           |          |       |             |          |       |                                                                  |
|       |                                            |                                     |               |           |           |           |          |       |             |          |       |                                                                  |
|       |                                            |                                     |               |           |           |           |          |       |             |          |       |                                                                  |
|       |                                            |                                     |               |           |           |           |          |       |             |          |       | * TO BE ACQUIRED AS AN EASEMENT<br>IN THE NAME OF LIBERTY COUNTY |
|       |                                            |                                     |               |           |           |           |          |       |             |          |       |                                                                  |
|       |                                            |                                     |               |           |           |           |          |       |             |          |       |                                                                  |
|       |                                            |                                     |               |           |           |           |          |       |             |          | ]     |                                                                  |
|       |                                            |                                     |               |           |           |           |          |       |             |          |       |                                                                  |
|       |                                            |                                     |               |           |           |           |          |       |             |          |       |                                                                  |
|       |                                            |                                     |               |           |           |           |          |       |             |          |       |                                                                  |
|       |                                            |                                     |               |           |           |           |          |       |             |          |       |                                                                  |
|       |                                            |                                     |               |           |           |           |          |       |             |          |       |                                                                  |
|       |                                            |                                     |               |           |           |           |          |       |             |          |       |                                                                  |
|       |                                            |                                     |               |           |           |           |          |       |             |          |       |                                                                  |
|       |                                            |                                     |               |           |           |           |          |       |             |          |       |                                                                  |
|       |                                            |                                     |               |           |           |           |          |       |             |          |       |                                                                  |
|       |                                            |                                     |               |           |           |           |          |       |             |          |       |                                                                  |
|       |                                            |                                     |               |           |           |           |          |       |             |          |       |                                                                  |
|       |                                            |                                     |               |           |           |           |          |       |             |          |       |                                                                  |
|       |                                            |                                     |               |           |           |           |          |       |             |          |       |                                                                  |
|       |                                            |                                     |               |           |           |           |          |       |             |          |       |                                                                  |
|       |                                            |                                     |               |           |           |           |          |       |             |          |       |                                                                  |
|       |                                            |                                     |               |           |           |           |          |       |             |          |       |                                                                  |
|       |                                            |                                     |               |           |           |           |          |       |             |          |       |                                                                  |
|       |                                            |                                     |               |           |           |           |          |       |             |          |       |                                                                  |
|       |                                            |                                     |               |           |           |           |          |       |             |          |       |                                                                  |
|       |                                            |                                     |               |           |           |           |          |       |             |          |       |                                                                  |
|       |                                            |                                     |               |           |           |           |          |       |             |          |       |                                                                  |
|       |                                            |                                     |               |           |           |           |          |       |             |          |       |                                                                  |
|       |                                            |                                     |               |           |           |           |          |       |             |          |       |                                                                  |
|       |                                            |                                     |               |           |           |           |          |       |             |          |       |                                                                  |
|       |                                            |                                     |               |           |           |           |          |       |             |          |       |                                                                  |
|       |                                            |                                     |               |           |           |           | <u> </u> |       |             |          |       |                                                                  |
|       |                                            |                                     |               |           |           |           |          |       |             |          |       |                                                                  |
|       |                                            |                                     |               |           |           |           |          |       |             |          | ]     |                                                                  |
|       |                                            |                                     |               |           |           |           |          |       |             |          |       |                                                                  |

CONSTRUCTION LIMITS MAP REVISED 4/24/20

| TOP OF CUT  |                   |                          |  |  |  |
|-------------|-------------------|--------------------------|--|--|--|
| CUT SECTION |                   |                          |  |  |  |
| TOE OF FILL |                   |                          |  |  |  |
|             |                   |                          |  |  |  |
|             |                   |                          |  |  |  |
|             | FHWA/MDT APPROVAL | -                        |  |  |  |
|             | 3/24/20           |                          |  |  |  |
| 3           | NTANA DEPARTMENT  | C:\DGN\9744000roownz01.d |  |  |  |
|             | F TRANSPORTATION  | 5/1/2020                 |  |  |  |
|             | THANS! ON ATTOM   | 8:26:25 AM CPS - U175    |  |  |  |

NOTES:

1. THE PROPOSED R/W LINE WHERE A SPIRAL CURVE TRANSITION IS USED IS A CHORD RATHER THAN A CONCENTRIC CURVE.

2. ALL STATIONS AND OFFSETS FOR R/W BREAKS ARE IN REFERENCE TO THE R/W BASELINE.

FOR EXISTING R/W RETRACEMENT, SEE COS-149B

## GRID STATE PLANE COORDINATES

THIS IS A STATE PLANE COORDINATE PROJECT. ALL DIMENSIONS, DISTANCES AND AREAS ON THIS PROJECT ARE GRID, EXCEPT FOR THE EXISTING R/W WIDTH DIMENSION, WHICH IS RECORD. THE COMBINATION SCALE FACTOR IS 0.99952171

MONTANA DEPARTMENT OF TRANSPORTATION RIGHT OF WAY PLAN LIBERTY COUNTY