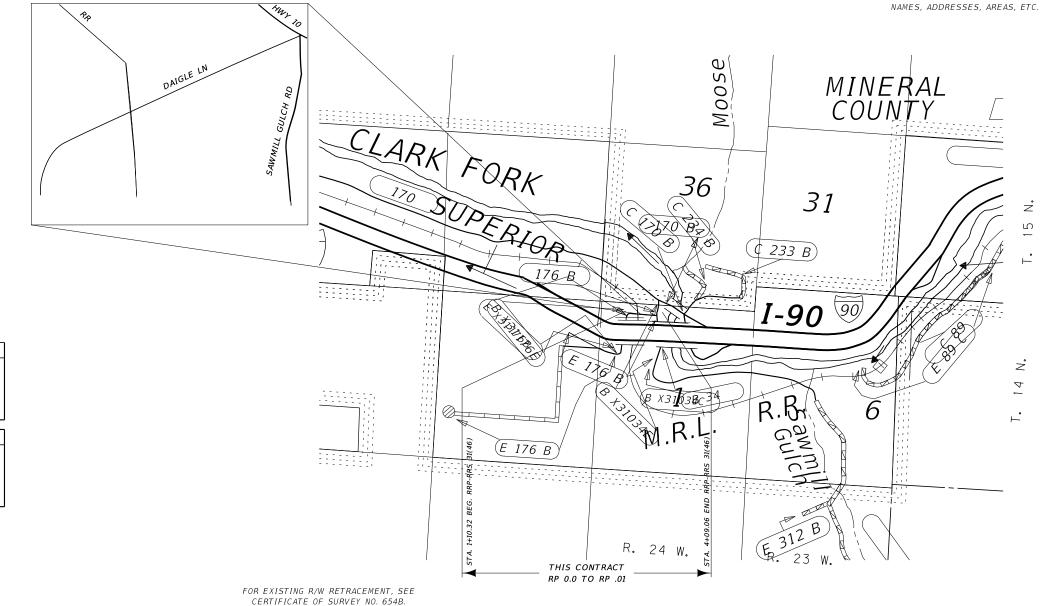

# RIGHT OF WAY PLAN FEDERAL AID PROJECT RRP-L 31(57) RRXING-DAIGLE LN

MINERAL COUNTY LENGTH 0.1 MILES

ASSOCIATED PROJECTS RRP-L-RRS 31(46)PE

RELATED PROJECTS FHPE 8(A),2(M)

CONSTRUCTION LIMITS MAP REVISED CUT SECTION TOP OF CUT

FHWA/MDT APPROVAL 6/22/22

**MONTANA** Department of Transportation

APPROACH: EXIST. - PROPOSED