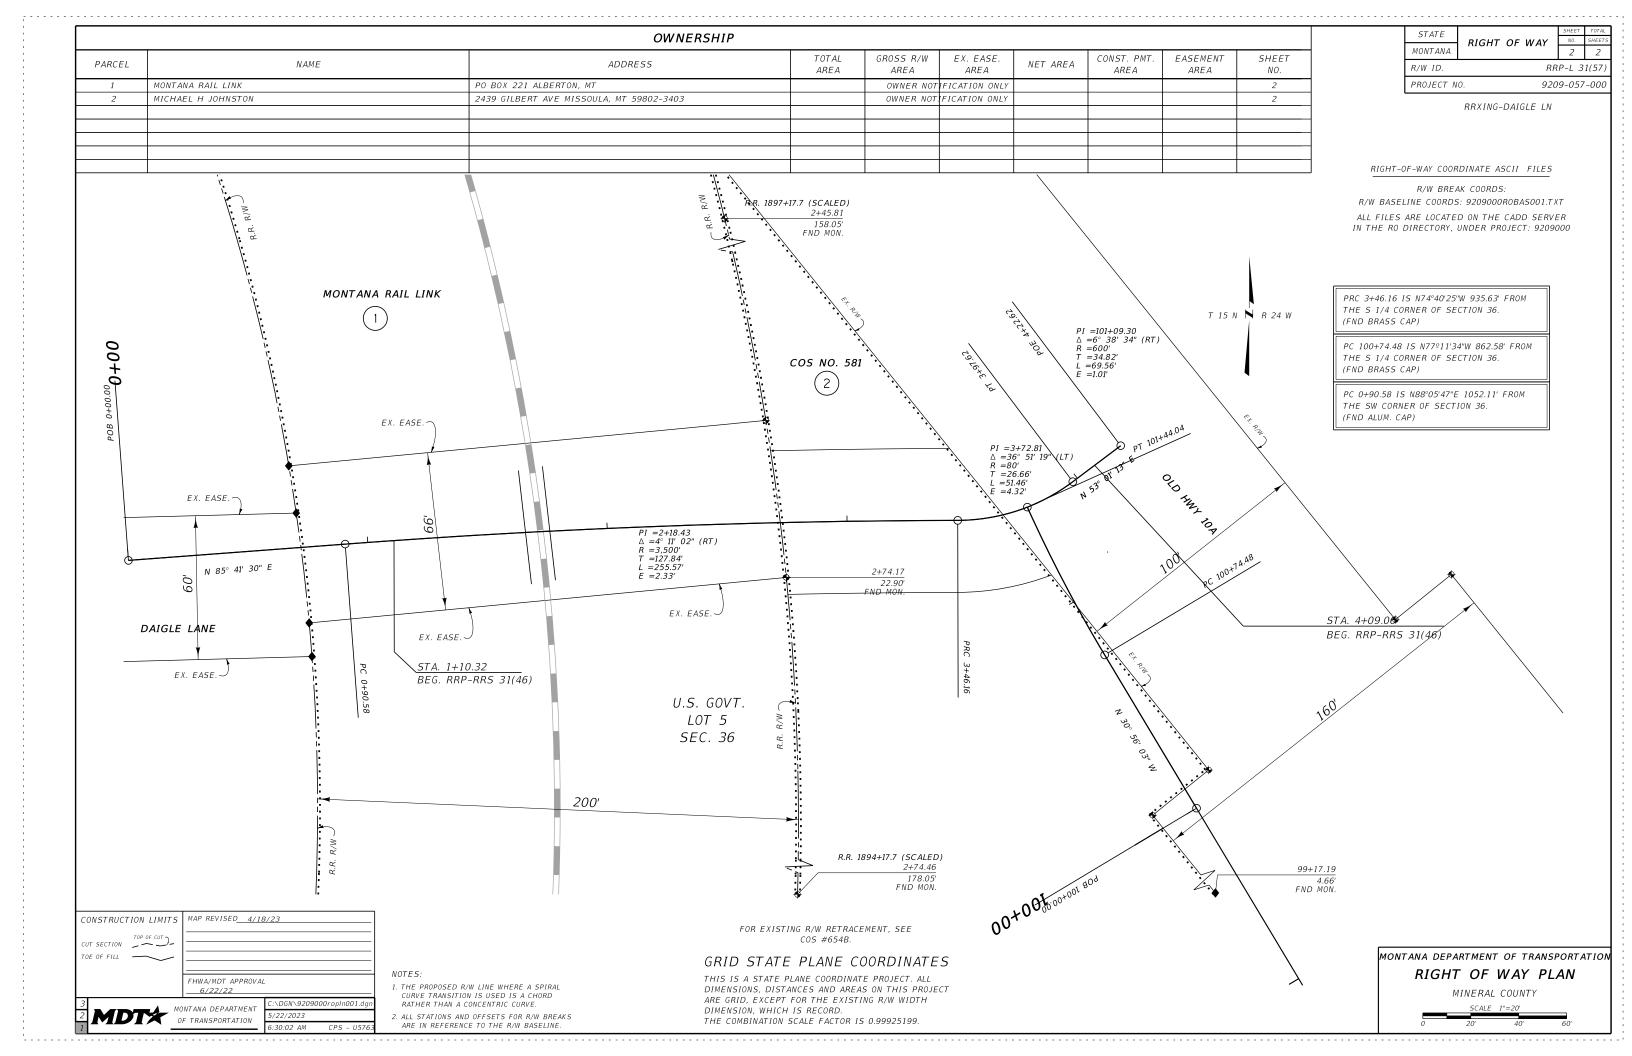

# RIGHT OF WAY PLAN FEDERAL AID PROJECT RRP-L 31(57) RRXING-DAIGLE LN

MINERAL COUNTY LENGTH 0.1 MILES

ASSOCIATED PROJECTS RRP-L-RRS 31(46)PE

RELATED PROJECTS FHPE 8(A),2(M)

CONSTRUCTION LIMITS MAP REVISED CUT SECTION TOP OF CUT

FHWA/MDT APPROVAL 6/22/22

**MONTANA** Department of Transportation

APPROACH: EXIST. - PROPOSED

### GRID STATE PLANE COORDINATES

THIS IS A STATE PLANE COORDINATE PROJECT. ALL DIMENSIONS, DISTANCES AND AREAS ON THIS PROJECT ARE GRID, EXCEPT FOR THE EXISTING R/W WIDTH DIMENSION, WHICH IS RECORD THE COMBINATION SCALE FACTOR IS 0.99925199.