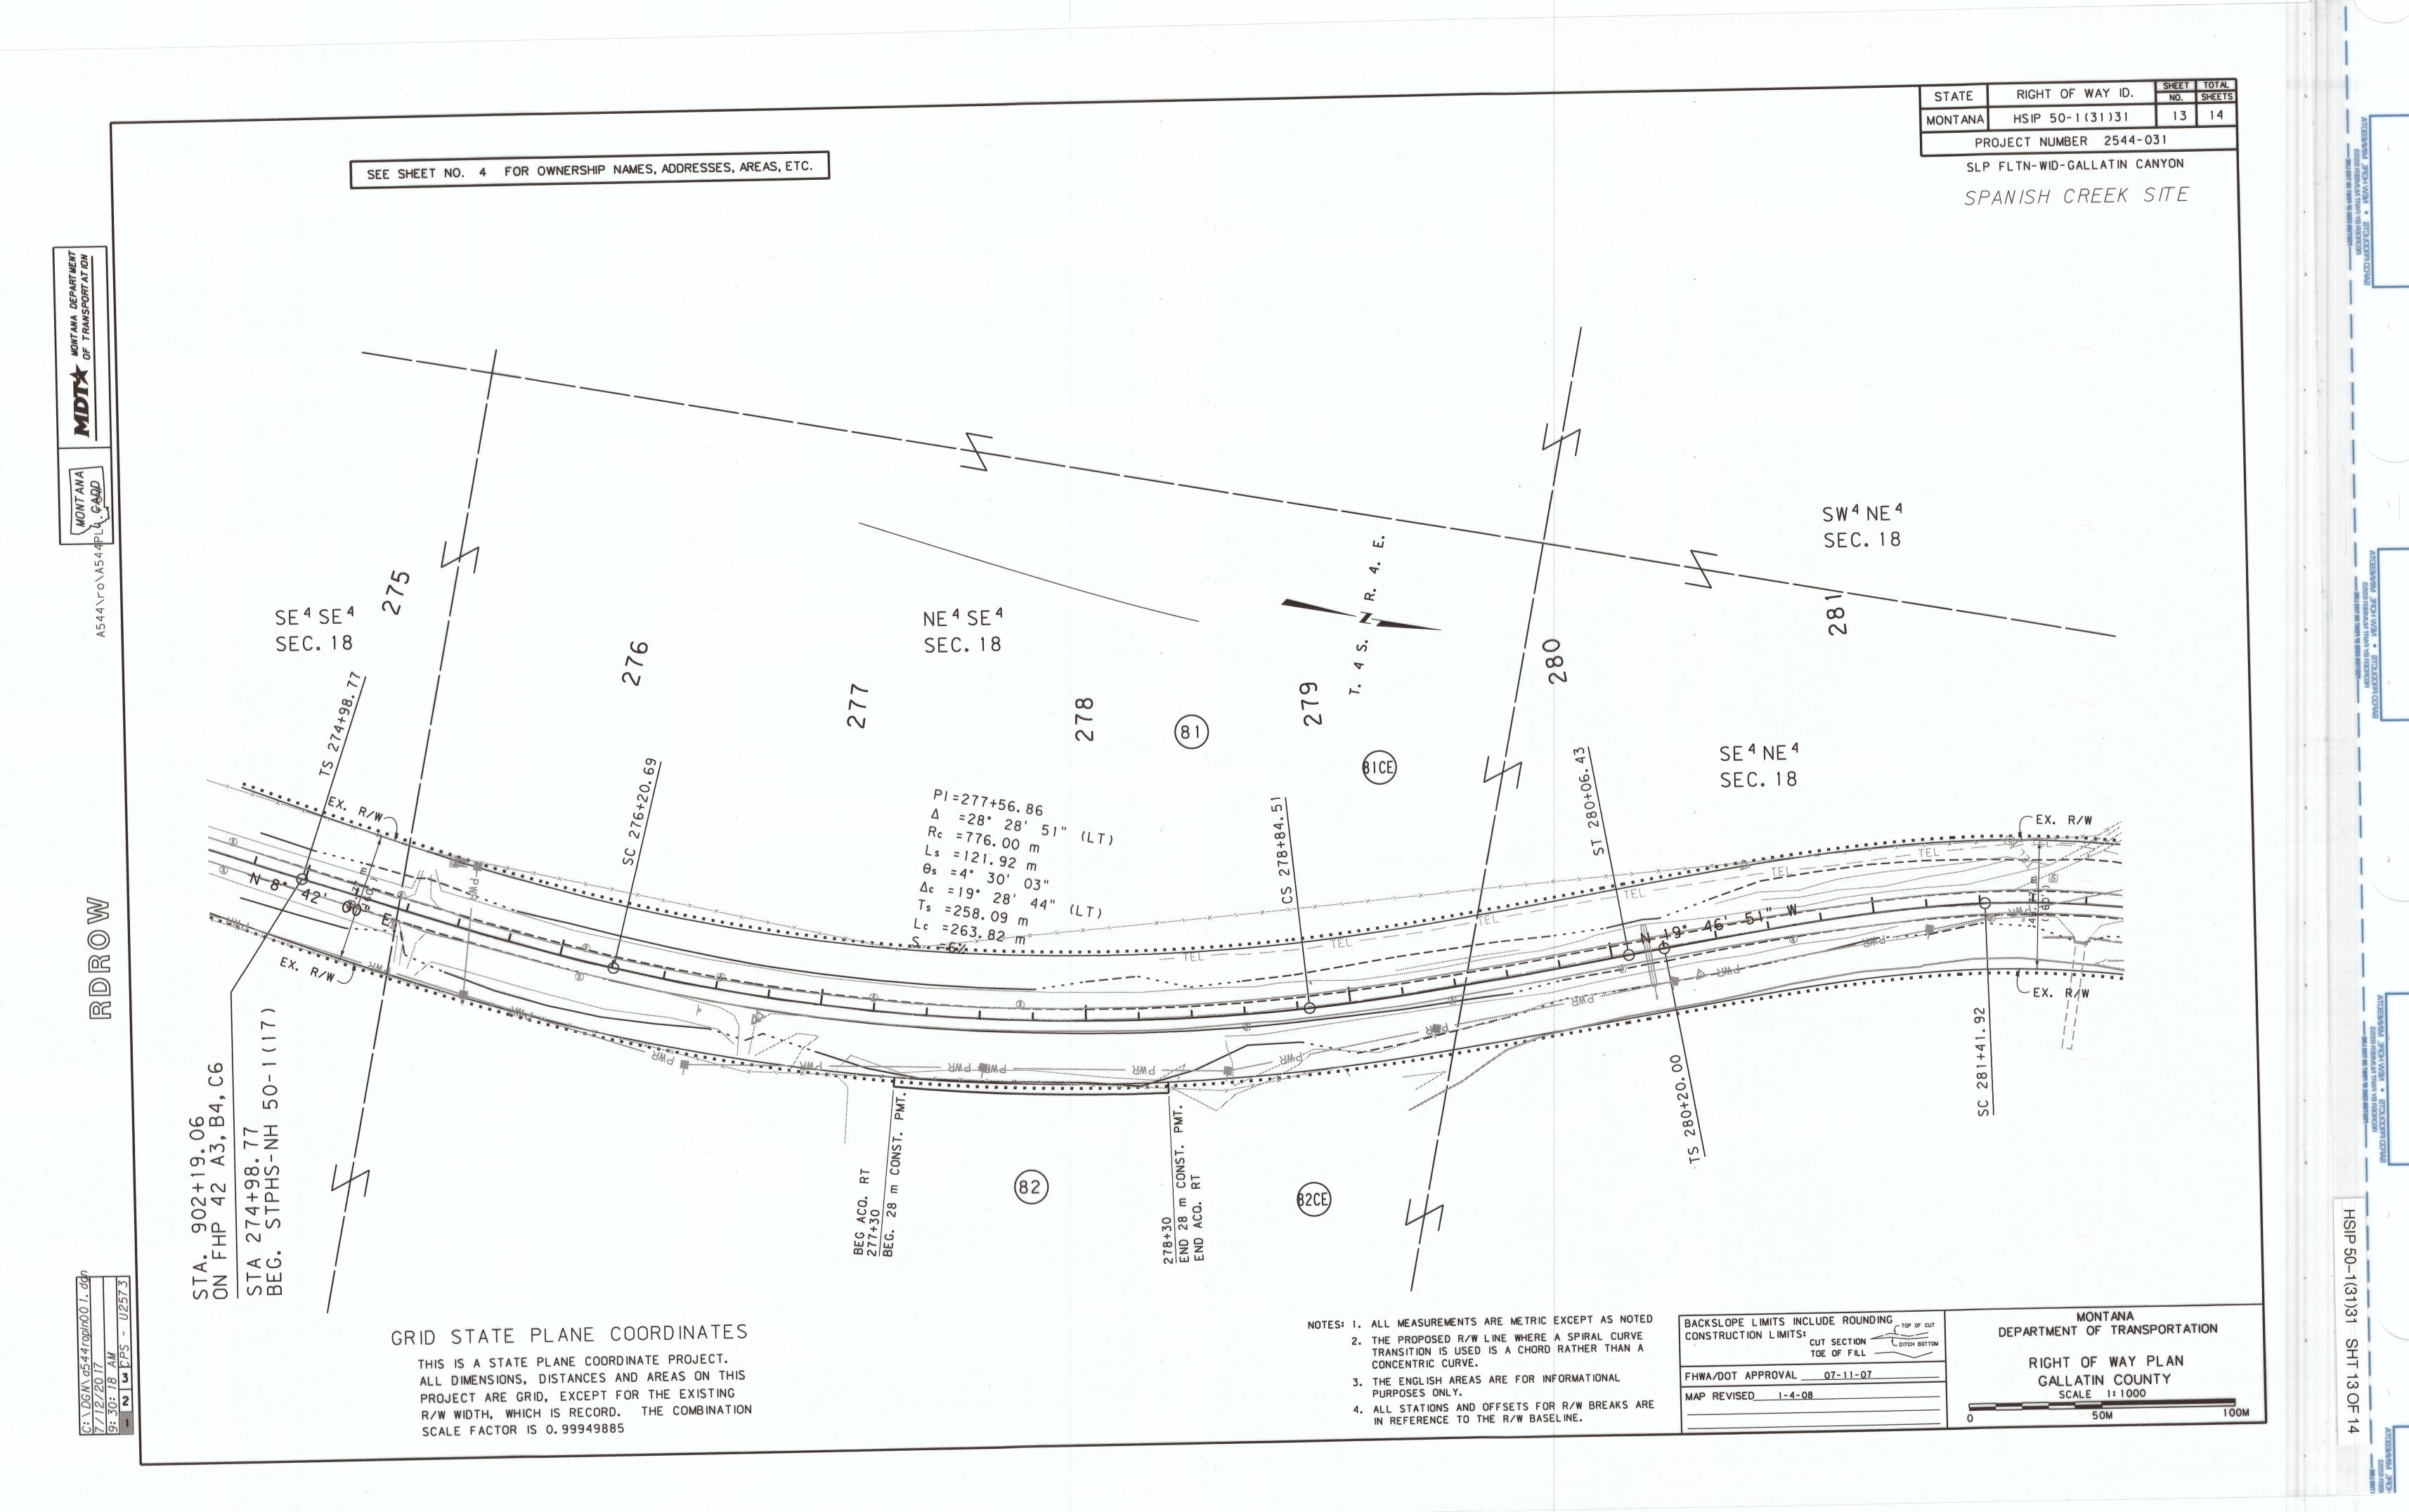

> RIGHT OF WAY PLAN GALLATIN COUNTY

HSIP 50-1(31)31

SHT 2 OF

|       |                                                         |                                                | OWNERSHIP |                   |                 |          |        |                                         |        |         |                                       |                                                                                         |                                                 |                                             |                 |          |                                                       |                 |               | STATE   | F WAY ID. SHEET NO. |            |      |
|-------|---------------------------------------------------------|------------------------------------------------|-----------|-------------------|-----------------|----------|--------|-----------------------------------------|--------|---------|---------------------------------------|-----------------------------------------------------------------------------------------|-------------------------------------------------|---------------------------------------------|-----------------|----------|-------------------------------------------------------|-----------------|---------------|---------|---------------------|------------|------|
| PARCE | L NAME                                                  | ADDRESS                                        | TOTAL     | AREA              |                 | R/W AREA |        | E. AREA                                 | 100    | AREA    | LE                                    | REMAINDER RIC                                                                           |                                                 |                                             | CONST. PMT      | . AREA   | EASE. ARE                                             | EA .            | SHEET         | MONTANA | HSIP 50-1           |            | 3    |
| 31    | RIDGE VIEW LLC                                          | 50645GALLATIN RD GALLATIN GATEWAY MT59730-9651 | METRIC    | ENGLISH  OWNER NO | METRIC          | ENGLISH  | METRIC | ENGLISH                                 | METRIC | ENGLISH | METRIC                                | ENGLISH                                                                                 | METRIC                                          | ENGLISH                                     | METRIC          | ENGLISH  | METRIC EN                                             | NGLISH          | NO            |         | DJECT NUMBE         |            |      |
|       |                                                         |                                                | ;         |                   |                 |          |        |                                         |        |         |                                       |                                                                                         |                                                 |                                             |                 |          |                                                       |                 |               | SLP     | FLTN-WID-G          | ALLATIN CA | NYON |
| 32    | TROY L & LARA L HOBBY                                   | PO BOX 161678 BIG SKY MT 59716-1678            | FOR       | OWNER NO          | TIFICATION      | ONLY     |        |                                         |        |         |                                       |                                                                                         |                                                 |                                             |                 |          |                                                       |                 | 7             |         |                     |            |      |
| 33    | VOYAGER PROPERTIES LLC                                  | PO BOX 161108 BIG SKY MT 59716-1108            | FOR       | OWNER NO          | TIFICATION      | ONLY     |        | \ \ \ \ \ \ \ \ \ \ \ \ \ \ \ \ \ \ \   |        |         |                                       |                                                                                         |                                                 |                                             |                 |          |                                                       |                 | 7             |         |                     |            |      |
| 34    | TRACY R COWDREY                                         | 500 E KAGY BLVD BOZEMAN MT 59715-5824          | FOR       | OWNER NO          | TIFICATION      | ONLY     |        |                                         |        |         |                                       |                                                                                         |                                                 |                                             |                 |          |                                                       |                 | 7             |         |                     |            |      |
| 35    | GALLATIN CANYON ADVENTURES LLC                          | PO BOX 160001 BIG SKY MT 59716-0001            | FOR       | OWNER NO          | TIFICATION      | ONLY     |        |                                         |        |         |                                       |                                                                                         |                                                 |                                             |                 |          |                                                       |                 | 7             |         |                     |            |      |
|       | BOYNE PROPERTIES INC                                    |                                                |           |                   |                 |          |        |                                         |        |         |                                       |                                                                                         |                                                 |                                             |                 |          |                                                       |                 |               |         |                     |            |      |
| 36    | BEARCLAW LAND LP                                        | 1624 BEALL BOZEMAN MT 59715-3144               | FOR       | OWNER NO          | TIFICATION      | ONLY     |        |                                         |        |         |                                       |                                                                                         |                                                 |                                             |                 |          |                                                       |                 | 7,8           |         |                     |            |      |
| 37    | EDWARD L & KATHLYNE M HAKE                              | PO BOX 160326 BIG SKY MT 59716-0326            | FOR       | OWNER NO          | TIFICATION      | ONLY     |        |                                         |        |         |                                       |                                                                                         |                                                 |                                             |                 |          |                                                       |                 | 8             |         |                     |            |      |
| 38    | BOSTWICK PROPERTIES INC                                 | 1045 REEVES RD E STE C BOZEMAN MT 59718        | FOR       | OWNER NO          | T IF ICAT ION   | ONLY     |        |                                         |        |         |                                       |                                                                                         |                                                 |                                             |                 |          |                                                       |                 | 8,9           |         |                     |            |      |
| 39    | FIREHOLE PROPERTIES INC                                 | 46910GALLATIN RD GALLATIN GATEWAY MT59730-8631 |           | OWNER NO          |                 |          |        |                                         |        |         |                                       |                                                                                         |                                                 |                                             |                 |          |                                                       |                 | 0             |         |                     |            |      |
|       |                                                         |                                                |           |                   |                 |          |        |                                         |        |         |                                       |                                                                                         |                                                 |                                             |                 |          |                                                       |                 | 0             |         |                     |            |      |
| 40    | FREDRICK A & JEANNETTE H FELL                           | 46910GALLATIN RD GALLATIN GATEWAY MT59730-8631 | FUR       | OWNER NO          | I IF ICAT IUN   | UNLY     |        |                                         |        |         |                                       |                                                                                         |                                                 |                                             |                 |          |                                                       |                 | 8             |         |                     |            |      |
| 41    | D & H PROPERTIES LLC                                    | PO BOX 161242 BIG SKY MT 59716-1242            | FOR       | OWNER NO          | TIFICATION      | ONLY     |        |                                         |        |         |                                       |                                                                                         |                                                 |                                             |                 |          |                                                       |                 | 8             |         |                     |            |      |
| 42    | WILLIAM F KORTH                                         |                                                | FOR       | OWNER NO          | TIFICATION      | ONLY     |        |                                         |        |         |                                       |                                                                                         |                                                 |                                             |                 |          |                                                       |                 | 8             |         |                     |            |      |
| 43    | JOHN C JR & LYNN C F MALPELI                            | NOVÍ MI 48375-2875                             | FOR       | OWNER NO          | TIFICATION      | ONLY     |        |                                         |        |         |                                       |                                                                                         |                                                 |                                             |                 |          |                                                       |                 | 8             |         |                     |            |      |
|       | IN CARE OF YOCUM & CO                                   |                                                |           |                   |                 |          | 1900   |                                         |        |         |                                       |                                                                                         |                                                 |                                             |                 |          |                                                       |                 |               |         |                     |            |      |
| 44    |                                                         | PO BOX 160043 BIG SKY MT 59716                 | FOR       | OWNER NO          | T IF IC AT ION  | ONLY     |        |                                         |        |         | J                                     |                                                                                         |                                                 |                                             |                 |          |                                                       |                 | 0             |         |                     |            |      |
|       | IN CARE OF YOCUM & CO                                   | TO BOX 100043 BIO SKI WII SSTIO                | 7011      | OWNER NO          | THE TOTAL TOTAL | IONET    |        |                                         |        |         |                                       |                                                                                         |                                                 |                                             |                 |          |                                                       |                 | 0             |         |                     | ,          |      |
| 45    | HENERY A HALE                                           | 821 BURNING TREE DR SE MARIETTA GA 30067-4723  | FOR       | OWNER NO          | TIFICATION      | ONLY     |        |                                         |        |         |                                       | 2                                                                                       |                                                 |                                             |                 |          |                                                       |                 | 8,9           |         |                     |            |      |
| 46    | YELLOWSTONE HOTEL MANAGEMENT                            | PO BOX 161097 BIG SKY MT 59716-1097            | FOR       | OWNER NO          | T IF IC AT ION  | ONLY     |        | x 2 2 2 2 2 2 2 2 2 2 2 2 2 2 2 2 2 2 2 |        |         |                                       |                                                                                         |                                                 | -5                                          |                 |          |                                                       |                 | 9             |         |                     |            |      |
|       |                                                         |                                                |           |                   |                 |          |        |                                         |        |         |                                       |                                                                                         |                                                 |                                             |                 |          |                                                       |                 |               |         |                     |            |      |
| 47    | MONTANA DEPT OF FISH & GAME                             | 1420 E 6TH AVE HELENA MT 59601-3871            | FOR       | OWNER NO          | TIFICATION      | ONLY     |        |                                         |        |         |                                       |                                                                                         |                                                 | 1000000                                     |                 |          |                                                       |                 | 9, 10, 11     |         |                     |            |      |
| 48    | CUMMINGS PROPERTIES LLC                                 | PO BOX 160903 BIG SKY MT 59716-0903            | FOR       | OWNER NO          | TIFICATION      | ONLY     |        |                                         |        |         |                                       |                                                                                         |                                                 |                                             |                 |          |                                                       |                 | 9             |         |                     |            |      |
| 49    |                                                         | 50 E NORTH TEMPLE SALT LAKE CITY UTAH 84150    | FOR       | OWNER NO          | TIFICATION      | ONLY     |        |                                         |        |         |                                       |                                                                                         |                                                 |                                             |                 |          |                                                       |                 | 9             |         |                     |            |      |
| 50    | OF LATTER DAY SAINTS  JEREMY W CLACK & JACQUELINE CLACK | PO BOX 161398 BIG SKY MT 59716                 | FOR       | OWNER NO          | TIFICATION      | ONLY     |        |                                         |        |         |                                       |                                                                                         |                                                 |                                             |                 |          |                                                       |                 | 9             |         |                     |            |      |
| 51    | MARK E. LOOMIS                                          | PO BOX 161337 BIG SKY MT 59716                 | FOR       | OWNER NO          | TIFICATION      | ONLY     |        |                                         |        |         |                                       |                                                                                         |                                                 |                                             |                 |          |                                                       |                 | 9             |         |                     |            |      |
| 52    | THOMAS J CASALE JR                                      | PO BOX 160075 BIG SKY MT 59716                 | FOR       | OWNER NO          | T IF IC AT ION  | ONLY     |        |                                         |        |         |                                       |                                                                                         |                                                 |                                             |                 |          |                                                       |                 | 0             |         |                     |            |      |
| 53    |                                                         | PO BOX 161146 BIG SKY MT 59716                 |           |                   |                 |          |        |                                         |        |         |                                       |                                                                                         |                                                 |                                             |                 |          |                                                       |                 | 3             |         |                     |            |      |
| - 55  | MISTY D CASALE                                          | FU BOX 161146 BIG SKY MI S9716                 |           | OWNER NO          |                 |          |        |                                         |        |         |                                       |                                                                                         |                                                 |                                             |                 |          |                                                       |                 | 9             |         |                     |            |      |
| 54    | LAURA BELL                                              | 123 CARABAJAL RD TAOS NEW MEXICO 87571         | FOR       | OWNER NO          | TIFICATION      | ONLY     |        |                                         |        |         |                                       |                                                                                         |                                                 |                                             |                 |          |                                                       |                 | 9             |         |                     |            |      |
| 55    | GEORGIA LANIER & KYLE LANIER                            | 91 PAINTBRUSH PL GALLATIN GATEWAY MT 59730     | FOR       | OWNER NO          | TIFICATION      | ONLY     |        |                                         |        |         |                                       |                                                                                         |                                                 |                                             |                 |          |                                                       |                 | 9             |         |                     |            |      |
| 56    | ELTON S USHIO                                           | 3180 ALOHI LIHUE HI 96766                      | FOR       | OWNER NO          | TIFICATION      | ONLY     |        |                                         |        |         |                                       |                                                                                         |                                                 |                                             |                 |          |                                                       |                 | 9             |         |                     |            |      |
| 57    | JAMES E MCENROE & CHRIS L MCENROE                       | PO BOX 160832 BIG SKY MT 59716                 | FOR       | OWNER NO          | TIFICATION      | ONLY     |        |                                         |        |         |                                       |                                                                                         |                                                 |                                             |                 | •        |                                                       |                 | 9             |         |                     |            |      |
| 58    | ALEXIS M FELL & GARY R FELL                             | 32385 REDWOOD BLVD AVON LAKE OHIO 44012        |           | OWNER NO          |                 |          |        |                                         |        |         |                                       |                                                                                         |                                                 |                                             |                 |          |                                                       |                 | 9             |         |                     |            |      |
|       |                                                         |                                                |           |                   |                 |          |        |                                         |        |         |                                       |                                                                                         |                                                 |                                             |                 |          |                                                       |                 |               |         |                     |            |      |
| 59    |                                                         | PO BOX 160832 BIG SKY MT 59716                 |           | OWNER NO          |                 |          |        |                                         |        |         |                                       |                                                                                         |                                                 |                                             |                 |          |                                                       |                 | 9,10          |         |                     |            |      |
| 60    | ABIGAIL R GREENE&STUART M ROSENSTEIN                    | 551 JONES HOLLOW RD PETERSBURG NEW YORK 12138  |           | OWNER NO          |                 |          |        |                                         |        |         |                                       |                                                                                         |                                                 | 100 mg 200                                  |                 |          |                                                       |                 | 10            |         |                     |            |      |
| 61    | JAMES E MCENROE & CHRIS L MCENROE                       | PO BOX 160832 BIG SKY MT 59716                 | FOR       | OWNER NO          | TIFICATION      | ONLY     |        |                                         |        |         |                                       |                                                                                         |                                                 |                                             |                 |          |                                                       |                 | 10            |         |                     |            |      |
| 61    |                                                         |                                                |           |                   |                 |          |        |                                         |        | NO      | 2. THE<br>TRA<br>COM<br>3. THE<br>PUR | MEASUREMEN PROPOSED R ANSITION IS US NCENTRIC CURV ENGLISH ARE RPOSES ONLY. STATIONS AN | R/W LINE WH<br>SED IS A CH<br>VE.<br>EAS ARE FO | ERE A SPIRAL<br>HORD RATHER<br>R INFORMATIO | CURVE<br>THAN A | CONSTRUC | PE LIMITS INCLUDE CUT TOE  APPROVAL COME  SED 1-24-08 | SECTION OF FILL | COITCH BOTTOM |         | RIGHT OF            |            | N    |