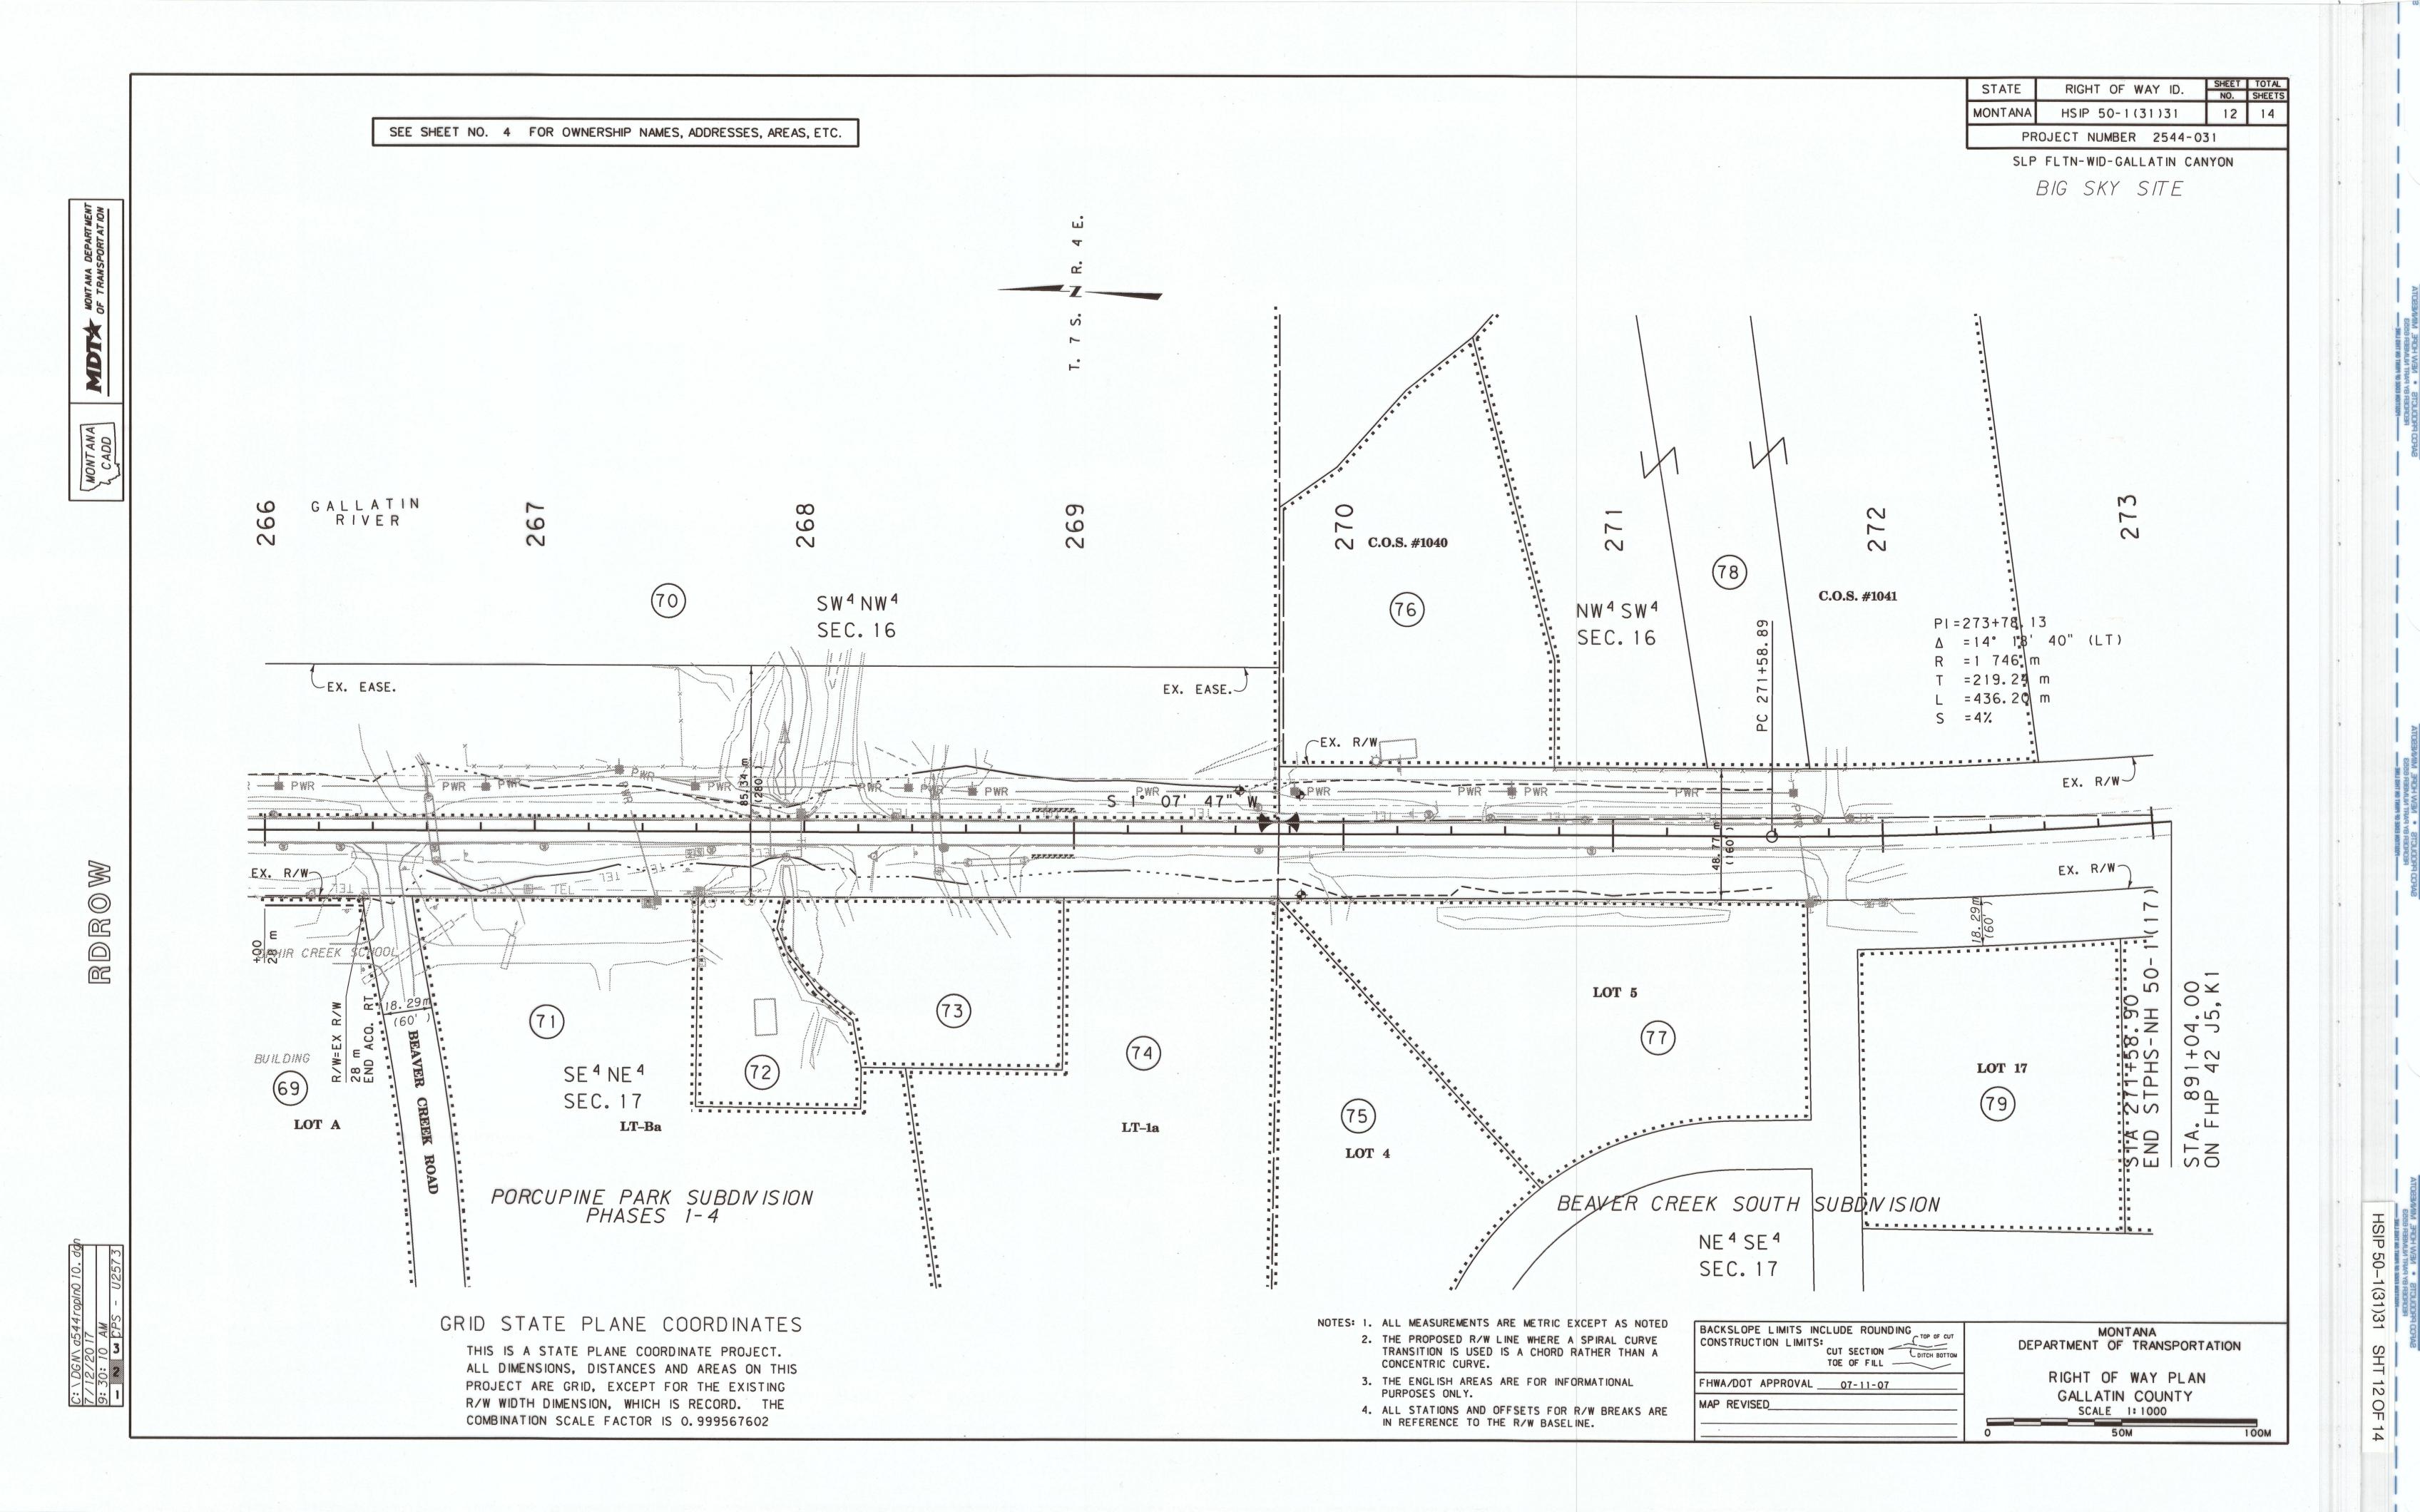

> RIGHT OF WAY PLAN GALLATIN COUNTY

HSIP 50-1(31)31

SHT 2 OF

|       |                                                         |                                                | OWNERSHIP |                   |                 |          |        |                                         |        |         |                                       |                                                                                         |                                                 |                                             |                 |          |                                                       |                 |               | STATE   | F WAY ID. SHEET NO. |            |      |
|-------|---------------------------------------------------------|------------------------------------------------|-----------|-------------------|-----------------|----------|--------|-----------------------------------------|--------|---------|---------------------------------------|-----------------------------------------------------------------------------------------|-------------------------------------------------|---------------------------------------------|-----------------|----------|-------------------------------------------------------|-----------------|---------------|---------|---------------------|------------|------|
| PARCE | L NAME                                                  | ADDRESS                                        | TOTAL     | AREA              |                 | R/W AREA |        | E. AREA                                 | 100    | AREA    | LE                                    | REMAINDER RIC                                                                           |                                                 |                                             | CONST. PMT      | . AREA   | EASE. ARE                                             | EA .            | SHEET         | MONTANA | HSIP 50-1           |            | 3    |
| 31    | RIDGE VIEW LLC                                          | 50645GALLATIN RD GALLATIN GATEWAY MT59730-9651 | METRIC    | ENGLISH  OWNER NO | METRIC          | ENGLISH  | METRIC | ENGLISH                                 | METRIC | ENGLISH | METRIC                                | ENGLISH                                                                                 | METRIC                                          | ENGLISH                                     | METRIC          | ENGLISH  | METRIC EN                                             | NGLISH          | NO            |         | DJECT NUMBE         |            |      |
|       |                                                         |                                                | ;         |                   |                 |          |        |                                         |        |         |                                       |                                                                                         |                                                 |                                             |                 |          |                                                       |                 |               | SLP     | FLTN-WID-G          | ALLATIN CA | NYON |
| 32    | TROY L & LARA L HOBBY                                   | PO BOX 161678 BIG SKY MT 59716-1678            | FOR       | OWNER NO          | TIFICATION      | ONLY     |        |                                         |        |         |                                       |                                                                                         |                                                 |                                             |                 |          |                                                       |                 | 7             |         |                     |            |      |
| 33    | VOYAGER PROPERTIES LLC                                  | PO BOX 161108 BIG SKY MT 59716-1108            | FOR       | OWNER NO          | TIFICATION      | ONLY     |        | \ \ \ \ \ \ \ \ \ \ \ \ \ \ \ \ \ \ \   |        |         |                                       |                                                                                         |                                                 |                                             |                 |          |                                                       |                 | 7             |         |                     |            |      |
| 34    | TRACY R COWDREY                                         | 500 E KAGY BLVD BOZEMAN MT 59715-5824          | FOR       | OWNER NO          | TIFICATION      | ONLY     |        |                                         |        |         |                                       |                                                                                         |                                                 |                                             |                 |          |                                                       |                 | 7             |         |                     |            |      |
| 35    | GALLATIN CANYON ADVENTURES LLC                          | PO BOX 160001 BIG SKY MT 59716-0001            | FOR       | OWNER NO          | TIFICATION      | ONLY     |        |                                         |        |         |                                       |                                                                                         |                                                 |                                             |                 |          |                                                       |                 | 7             |         |                     |            |      |
|       | BOYNE PROPERTIES INC                                    |                                                |           |                   |                 |          |        |                                         |        |         |                                       |                                                                                         |                                                 |                                             |                 |          |                                                       |                 |               |         |                     |            |      |
| 36    | BEARCLAW LAND LP                                        | 1624 BEALL BOZEMAN MT 59715-3144               | FOR       | OWNER NO          | TIFICATION      | ONLY     |        |                                         |        |         |                                       |                                                                                         |                                                 |                                             |                 |          |                                                       |                 | 7,8           |         |                     |            |      |
| 37    | EDWARD L & KATHLYNE M HAKE                              | PO BOX 160326 BIG SKY MT 59716-0326            | FOR       | OWNER NO          | TIFICATION      | ONLY     |        |                                         |        |         |                                       |                                                                                         |                                                 |                                             |                 |          |                                                       |                 | 8             |         |                     |            |      |
| 38    | BOSTWICK PROPERTIES INC                                 | 1045 REEVES RD E STE C BOZEMAN MT 59718        | FOR       | OWNER NO          | T IF ICAT ION   | ONLY     |        |                                         |        |         |                                       |                                                                                         |                                                 |                                             |                 |          |                                                       |                 | 8,9           |         |                     |            |      |
| 39    | FIREHOLE PROPERTIES INC                                 | 46910GALLATIN RD GALLATIN GATEWAY MT59730-8631 |           | OWNER NO          |                 |          |        |                                         |        |         |                                       |                                                                                         |                                                 |                                             |                 |          |                                                       |                 | 0             |         |                     |            |      |
|       |                                                         |                                                |           |                   |                 |          |        |                                         |        |         |                                       |                                                                                         |                                                 |                                             |                 |          |                                                       |                 | 0             |         |                     |            |      |
| 40    | FREDRICK A & JEANNETTE H FELL                           | 46910GALLATIN RD GALLATIN GATEWAY MT59730-8631 | FUR       | OWNER NO          | I IF ICAT IUN   | UNLY     |        |                                         |        |         |                                       |                                                                                         |                                                 |                                             |                 |          |                                                       |                 | 8             |         |                     |            |      |
| 41    | D & H PROPERTIES LLC                                    | PO BOX 161242 BIG SKY MT 59716-1242            | FOR       | OWNER NO          | TIFICATION      | ONLY     |        |                                         |        |         |                                       |                                                                                         |                                                 |                                             |                 |          |                                                       |                 | 8             |         |                     |            |      |
| 42    | WILLIAM F KORTH                                         |                                                | FOR       | OWNER NO          | TIFICATION      | ONLY     |        |                                         |        |         |                                       |                                                                                         |                                                 |                                             |                 |          |                                                       |                 | 8             |         |                     |            |      |
| 43    | JOHN C JR & LYNN C F MALPELI                            | NOVÍ MI 48375-2875                             | FOR       | OWNER NO          | TIFICATION      | ONLY     |        |                                         |        |         |                                       |                                                                                         |                                                 |                                             |                 |          |                                                       |                 | 8             |         |                     |            |      |
|       | IN CARE OF YOCUM & CO                                   |                                                |           |                   |                 |          | 1900   |                                         |        |         |                                       |                                                                                         |                                                 |                                             |                 |          |                                                       |                 |               |         |                     |            |      |
| 44    |                                                         | PO BOX 160043 BIG SKY MT 59716                 | FOR       | OWNER NO          | T IF IC AT ION  | ONLY     |        |                                         |        |         | J                                     |                                                                                         |                                                 |                                             |                 |          |                                                       |                 | 0             |         |                     |            |      |
|       | IN CARE OF YOCUM & CO                                   | TO BOX 100043 BIO SKI WII SSTIO                | 7011      | OWNER NO          | THE TOTAL TOTAL | IONET    |        |                                         |        |         |                                       |                                                                                         |                                                 |                                             |                 |          |                                                       |                 | 0             |         |                     | ,          |      |
| 45    | HENERY A HALE                                           | 821 BURNING TREE DR SE MARIETTA GA 30067-4723  | FOR       | OWNER NO          | TIFICATION      | ONLY     |        |                                         |        |         |                                       | 2                                                                                       |                                                 |                                             |                 |          |                                                       |                 | 8,9           |         |                     |            |      |
| 46    | YELLOWSTONE HOTEL MANAGEMENT                            | PO BOX 161097 BIG SKY MT 59716-1097            | FOR       | OWNER NO          | T IF IC AT ION  | ONLY     |        | x 2 2 2 2 2 2 2 2 2 2 2 2 2 2 2 2 2 2 2 |        |         |                                       |                                                                                         |                                                 | -5                                          |                 |          |                                                       |                 | 9             |         |                     |            |      |
|       |                                                         |                                                |           |                   |                 |          |        |                                         |        |         |                                       |                                                                                         |                                                 |                                             |                 |          |                                                       |                 |               |         |                     |            |      |
| 47    | MONTANA DEPT OF FISH & GAME                             | 1420 E 6TH AVE HELENA MT 59601-3871            | FOR       | OWNER NO          | TIFICATION      | ONLY     |        |                                         |        |         |                                       |                                                                                         |                                                 | 1000000                                     |                 |          |                                                       |                 | 9, 10, 11     |         |                     |            |      |
| 48    | CUMMINGS PROPERTIES LLC                                 | PO BOX 160903 BIG SKY MT 59716-0903            | FOR       | OWNER NO          | TIFICATION      | ONLY     |        |                                         |        |         |                                       |                                                                                         |                                                 |                                             |                 |          |                                                       |                 | 9             |         |                     |            |      |
| 49    |                                                         | 50 E NORTH TEMPLE SALT LAKE CITY UTAH 84150    | FOR       | OWNER NO          | TIFICATION      | ONLY     |        |                                         |        |         |                                       |                                                                                         |                                                 |                                             |                 |          |                                                       |                 | 9             |         |                     |            |      |
| 50    | OF LATTER DAY SAINTS  JEREMY W CLACK & JACQUELINE CLACK | PO BOX 161398 BIG SKY MT 59716                 | FOR       | OWNER NO          | TIFICATION      | ONLY     |        |                                         |        |         |                                       |                                                                                         |                                                 |                                             |                 |          |                                                       |                 | 9             |         |                     |            |      |
| 51    | MARK E. LOOMIS                                          | PO BOX 161337 BIG SKY MT 59716                 | FOR       | OWNER NO          | TIFICATION      | ONLY     |        |                                         |        |         |                                       |                                                                                         |                                                 |                                             |                 |          |                                                       |                 | 9             |         |                     |            |      |
| 52    | THOMAS J CASALE JR                                      | PO BOX 160075 BIG SKY MT 59716                 | FOR       | OWNER NO          | T IF IC AT ION  | ONLY     |        |                                         |        |         |                                       |                                                                                         |                                                 |                                             |                 |          |                                                       |                 | 0             |         |                     |            |      |
| 53    |                                                         | PO BOX 161146 BIG SKY MT 59716                 |           |                   |                 |          |        |                                         |        |         |                                       |                                                                                         |                                                 |                                             |                 |          |                                                       |                 | 3             |         |                     |            |      |
| - 55  | MISTY D CASALE                                          | FU BOX 161146 BIG SKY MI S9716                 |           | OWNER NO          |                 |          |        |                                         |        |         |                                       |                                                                                         |                                                 |                                             |                 |          |                                                       |                 | 9             |         |                     |            |      |
| 54    | LAURA BELL                                              | 123 CARABAJAL RD TAOS NEW MEXICO 87571         | FOR       | OWNER NO          | TIFICATION      | ONLY     |        |                                         |        |         |                                       |                                                                                         |                                                 |                                             |                 |          |                                                       |                 | 9             |         |                     |            |      |
| 55    | GEORGIA LANIER & KYLE LANIER                            | 91 PAINTBRUSH PL GALLATIN GATEWAY MT 59730     | FOR       | OWNER NO          | TIFICATION      | ONLY     |        |                                         |        |         |                                       |                                                                                         |                                                 |                                             |                 |          |                                                       |                 | 9             |         |                     |            |      |
| 56    | ELTON S USHIO                                           | 3180 ALOHI LIHUE HI 96766                      | FOR       | OWNER NO          | TIFICATION      | ONLY     |        |                                         |        |         |                                       |                                                                                         |                                                 |                                             |                 |          |                                                       |                 | 9             |         |                     |            |      |
| 57    | JAMES E MCENROE & CHRIS L MCENROE                       | PO BOX 160832 BIG SKY MT 59716                 | FOR       | OWNER NO          | TIFICATION      | ONLY     |        |                                         |        |         |                                       |                                                                                         |                                                 |                                             |                 | •        |                                                       |                 | 9             |         |                     |            |      |
| 58    | ALEXIS M FELL & GARY R FELL                             | 32385 REDWOOD BLVD AVON LAKE OHIO 44012        |           | OWNER NO          |                 |          |        |                                         |        |         |                                       |                                                                                         |                                                 |                                             |                 |          |                                                       |                 | 9             |         |                     |            |      |
|       |                                                         |                                                |           |                   |                 |          |        |                                         |        |         |                                       |                                                                                         |                                                 |                                             |                 |          |                                                       |                 |               |         |                     |            |      |
| 59    |                                                         | PO BOX 160832 BIG SKY MT 59716                 |           | OWNER NO          |                 |          |        |                                         |        |         |                                       |                                                                                         |                                                 |                                             |                 |          |                                                       |                 | 9,10          |         |                     |            |      |
| 60    | ABIGAIL R GREENE&STUART M ROSENSTEIN                    | 551 JONES HOLLOW RD PETERSBURG NEW YORK 12138  |           | OWNER NO          |                 |          |        |                                         |        |         |                                       |                                                                                         |                                                 | 100 mg 200                                  |                 |          |                                                       |                 | 10            |         |                     |            |      |
| 61    | JAMES E MCENROE & CHRIS L MCENROE                       | PO BOX 160832 BIG SKY MT 59716                 | FOR       | OWNER NO          | TIFICATION      | ONLY     |        |                                         |        |         |                                       |                                                                                         |                                                 |                                             |                 |          |                                                       |                 | 10            |         |                     |            |      |
| 61    |                                                         |                                                |           |                   |                 |          |        |                                         |        | NO      | 2. THE<br>TRA<br>COM<br>3. THE<br>PUR | MEASUREMEN PROPOSED R ANSITION IS US NCENTRIC CURV ENGLISH ARE RPOSES ONLY. STATIONS AN | R/W LINE WH<br>SED IS A CH<br>VE.<br>EAS ARE FO | ERE A SPIRAL<br>HORD RATHER<br>R INFORMATIO | CURVE<br>THAN A | CONSTRUC | PE LIMITS INCLUDE CUT TOE  APPROVAL COME  SED 1-24-08 | SECTION OF FILL | COITCH BOTTOM |         | RIGHT OF            |            | N    |