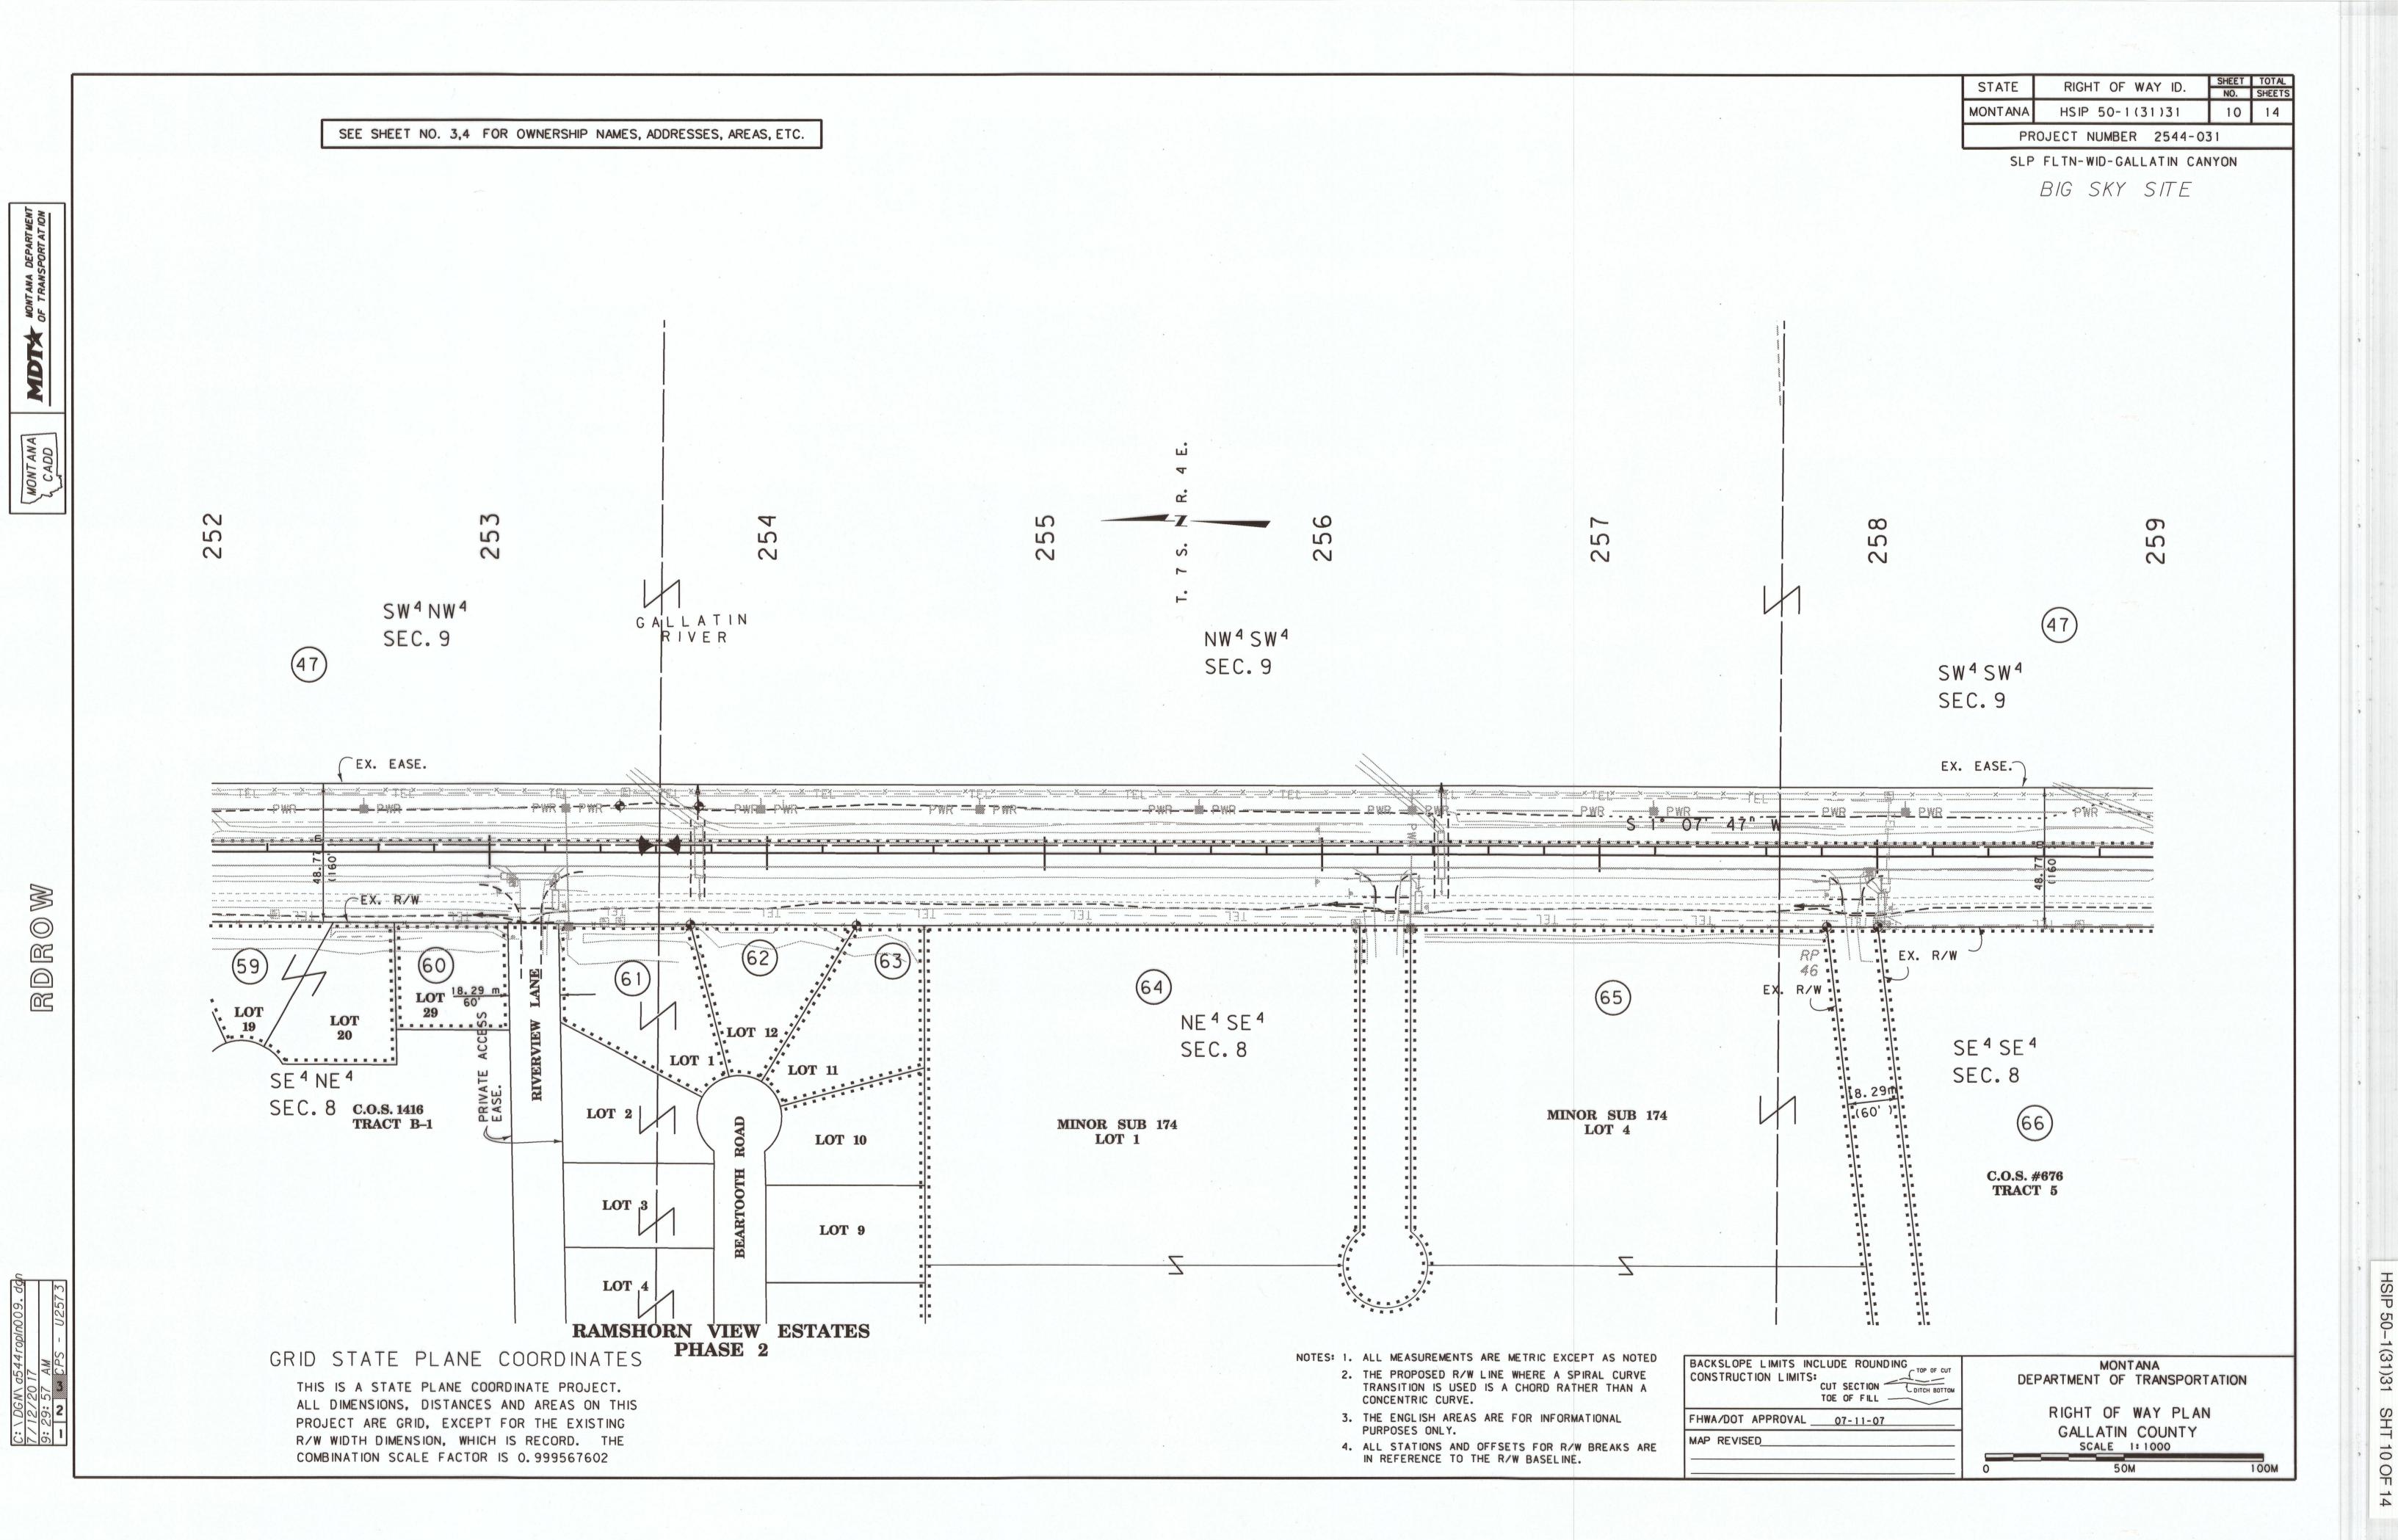

> RIGHT OF WAY PLAN GALLATIN COUNTY

HSIP 50-1(31)31

SHT 2 OF

|       |                                                         |                                                | OWNERSHIP |                   |                 |          |        |                                         |        |         |                                       |                                                                                         |                                                 |                                             |                 |          |                                                       |                 |               | STATE   | F WAY ID. SHEET NO. |            |      |
|-------|---------------------------------------------------------|------------------------------------------------|-----------|-------------------|-----------------|----------|--------|-----------------------------------------|--------|---------|---------------------------------------|-----------------------------------------------------------------------------------------|-------------------------------------------------|---------------------------------------------|-----------------|----------|-------------------------------------------------------|-----------------|---------------|---------|---------------------|------------|------|
| PARCE | L NAME                                                  | ADDRESS                                        | TOTAL     | AREA              |                 | R/W AREA |        | E. AREA                                 | 100    | AREA    | LE                                    | REMAINDER RIC                                                                           |                                                 |                                             | CONST. PMT      | . AREA   | EASE. ARE                                             | EA .            | SHEET         | MONTANA | HSIP 50-1           |            | 3    |
| 31    | RIDGE VIEW LLC                                          | 50645GALLATIN RD GALLATIN GATEWAY MT59730-9651 | METRIC    | ENGLISH  OWNER NO | METRIC          | ENGLISH  | METRIC | ENGLISH                                 | METRIC | ENGLISH | METRIC                                | ENGLISH                                                                                 | METRIC                                          | ENGLISH                                     | METRIC          | ENGLISH  | METRIC EN                                             | NGLISH          | NO            |         | DJECT NUMBE         |            |      |
|       |                                                         |                                                | ;         |                   |                 |          |        |                                         |        |         |                                       |                                                                                         |                                                 |                                             |                 |          |                                                       |                 |               | SLP     | FLTN-WID-G          | ALLATIN CA | NYON |
| 32    | TROY L & LARA L HOBBY                                   | PO BOX 161678 BIG SKY MT 59716-1678            | FOR       | OWNER NO          | TIFICATION      | ONLY     |        |                                         |        |         |                                       |                                                                                         |                                                 |                                             |                 |          |                                                       |                 | 7             |         |                     |            |      |
| 33    | VOYAGER PROPERTIES LLC                                  | PO BOX 161108 BIG SKY MT 59716-1108            | FOR       | OWNER NO          | TIFICATION      | ONLY     |        | \ \ \ \ \ \ \ \ \ \ \ \ \ \ \ \ \ \ \   |        |         |                                       |                                                                                         |                                                 |                                             |                 |          |                                                       |                 | 7             |         |                     |            |      |
| 34    | TRACY R COWDREY                                         | 500 E KAGY BLVD BOZEMAN MT 59715-5824          | FOR       | OWNER NO          | TIFICATION      | ONLY     |        |                                         |        |         |                                       |                                                                                         |                                                 |                                             |                 |          |                                                       |                 | 7             |         |                     |            |      |
| 35    | GALLATIN CANYON ADVENTURES LLC                          | PO BOX 160001 BIG SKY MT 59716-0001            | FOR       | OWNER NO          | TIFICATION      | ONLY     |        |                                         |        |         |                                       |                                                                                         |                                                 |                                             |                 |          |                                                       |                 | 7             |         |                     |            |      |
|       | BOYNE PROPERTIES INC                                    |                                                |           |                   |                 |          |        |                                         |        |         |                                       |                                                                                         |                                                 |                                             |                 |          |                                                       |                 |               |         |                     |            |      |
| 36    | BEARCLAW LAND LP                                        | 1624 BEALL BOZEMAN MT 59715-3144               | FOR       | OWNER NO          | TIFICATION      | ONLY     |        |                                         |        |         |                                       |                                                                                         |                                                 |                                             |                 |          |                                                       |                 | 7,8           |         |                     |            |      |
| 37    | EDWARD L & KATHLYNE M HAKE                              | PO BOX 160326 BIG SKY MT 59716-0326            | FOR       | OWNER NO          | TIFICATION      | ONLY     |        |                                         |        |         |                                       |                                                                                         |                                                 |                                             |                 |          |                                                       |                 | 8             |         |                     |            |      |
| 38    | BOSTWICK PROPERTIES INC                                 | 1045 REEVES RD E STE C BOZEMAN MT 59718        | FOR       | OWNER NO          | T IF ICAT ION   | ONLY     |        |                                         |        |         |                                       |                                                                                         |                                                 |                                             |                 |          |                                                       |                 | 8,9           |         |                     |            |      |
| 39    | FIREHOLE PROPERTIES INC                                 | 46910GALLATIN RD GALLATIN GATEWAY MT59730-8631 |           | OWNER NO          |                 |          |        |                                         |        |         |                                       |                                                                                         |                                                 |                                             |                 |          |                                                       |                 | 0             |         |                     |            |      |
|       |                                                         |                                                |           |                   |                 |          |        |                                         |        |         |                                       |                                                                                         |                                                 |                                             |                 |          |                                                       |                 | 0             |         |                     |            |      |
| 40    | FREDRICK A & JEANNETTE H FELL                           | 46910GALLATIN RD GALLATIN GATEWAY MT59730-8631 | FUR       | OWNER NO          | I IF ICAT IUN   | UNLY     |        |                                         |        |         |                                       |                                                                                         |                                                 |                                             |                 |          |                                                       |                 | 8             |         |                     |            |      |
| 41    | D & H PROPERTIES LLC                                    | PO BOX 161242 BIG SKY MT 59716-1242            | FOR       | OWNER NO          | TIFICATION      | ONLY     |        |                                         |        |         |                                       |                                                                                         |                                                 |                                             |                 |          |                                                       |                 | 8             |         |                     |            |      |
| 42    | WILLIAM F KORTH                                         |                                                | FOR       | OWNER NO          | TIFICATION      | ONLY     |        |                                         |        |         |                                       |                                                                                         |                                                 |                                             |                 |          |                                                       |                 | 8             |         |                     |            |      |
| 43    | JOHN C JR & LYNN C F MALPELI                            | NOVÍ MI 48375-2875                             | FOR       | OWNER NO          | TIFICATION      | ONLY     |        |                                         |        |         |                                       |                                                                                         |                                                 |                                             |                 |          |                                                       |                 | 8             |         |                     |            |      |
|       | IN CARE OF YOCUM & CO                                   |                                                |           |                   |                 |          | 1900   |                                         |        |         |                                       |                                                                                         |                                                 |                                             |                 |          |                                                       |                 |               |         |                     |            |      |
| 44    |                                                         | PO BOX 160043 BIG SKY MT 59716                 | FOR       | OWNER NO          | T IF IC AT ION  | ONLY     |        |                                         |        |         | J                                     |                                                                                         |                                                 |                                             |                 |          |                                                       |                 | 0             |         |                     |            |      |
|       | IN CARE OF YOCUM & CO                                   | TO BOX 100043 BIO SKI WII SSTIO                | 7011      | OWNER NO          | THE TOTAL TOTAL | IONET    |        |                                         |        |         |                                       |                                                                                         |                                                 |                                             |                 |          |                                                       |                 | 0             |         |                     | ,          |      |
| 45    | HENERY A HALE                                           | 821 BURNING TREE DR SE MARIETTA GA 30067-4723  | FOR       | OWNER NO          | TIFICATION      | ONLY     |        |                                         |        |         |                                       | 2                                                                                       |                                                 |                                             |                 |          |                                                       |                 | 8,9           |         |                     |            |      |
| 46    | YELLOWSTONE HOTEL MANAGEMENT                            | PO BOX 161097 BIG SKY MT 59716-1097            | FOR       | OWNER NO          | T IF IC AT ION  | ONLY     |        | x 2 2 2 2 2 2 2 2 2 2 2 2 2 2 2 2 2 2 2 |        |         |                                       |                                                                                         |                                                 | -5                                          |                 |          |                                                       |                 | 9             |         |                     |            |      |
|       |                                                         |                                                |           |                   |                 |          |        |                                         |        |         |                                       |                                                                                         |                                                 |                                             |                 |          |                                                       |                 |               |         |                     |            |      |
| 47    | MONTANA DEPT OF FISH & GAME                             | 1420 E 6TH AVE HELENA MT 59601-3871            | FOR       | OWNER NO          | TIFICATION      | ONLY     |        |                                         |        |         |                                       |                                                                                         |                                                 | 1000000                                     |                 |          |                                                       |                 | 9, 10, 11     |         |                     |            |      |
| 48    | CUMMINGS PROPERTIES LLC                                 | PO BOX 160903 BIG SKY MT 59716-0903            | FOR       | OWNER NO          | TIFICATION      | ONLY     |        |                                         |        |         |                                       |                                                                                         |                                                 |                                             |                 |          |                                                       |                 | 9             |         |                     |            |      |
| 49    |                                                         | 50 E NORTH TEMPLE SALT LAKE CITY UTAH 84150    | FOR       | OWNER NO          | TIFICATION      | ONLY     |        |                                         |        |         |                                       |                                                                                         |                                                 |                                             |                 |          |                                                       |                 | 9             |         |                     |            |      |
| 50    | OF LATTER DAY SAINTS  JEREMY W CLACK & JACQUELINE CLACK | PO BOX 161398 BIG SKY MT 59716                 | FOR       | OWNER NO          | TIFICATION      | ONLY     |        |                                         |        |         |                                       |                                                                                         |                                                 |                                             |                 |          |                                                       |                 | 9             |         |                     |            |      |
| 51    | MARK E. LOOMIS                                          | PO BOX 161337 BIG SKY MT 59716                 | FOR       | OWNER NO          | TIFICATION      | ONLY     |        |                                         |        |         |                                       |                                                                                         |                                                 |                                             |                 |          |                                                       |                 | 9             |         |                     |            |      |
| 52    | THOMAS J CASALE JR                                      | PO BOX 160075 BIG SKY MT 59716                 | FOR       | OWNER NO          | T IF IC AT ION  | ONLY     |        |                                         |        |         |                                       |                                                                                         |                                                 |                                             |                 |          |                                                       |                 | 0             |         |                     |            |      |
| 53    |                                                         | PO BOX 161146 BIG SKY MT 59716                 |           |                   |                 |          |        |                                         |        |         |                                       |                                                                                         |                                                 |                                             |                 |          |                                                       |                 | 3             |         |                     |            |      |
| - 55  | MISTY D CASALE                                          | FU BOX 161146 BIG SKY MI S9716                 |           | OWNER NO          |                 |          |        |                                         |        |         |                                       |                                                                                         |                                                 |                                             |                 |          |                                                       |                 | 9             |         |                     |            |      |
| 54    | LAURA BELL                                              | 123 CARABAJAL RD TAOS NEW MEXICO 87571         | FOR       | OWNER NO          | TIFICATION      | ONLY     |        |                                         |        |         |                                       |                                                                                         |                                                 |                                             |                 |          |                                                       |                 | 9             |         |                     |            |      |
| 55    | GEORGIA LANIER & KYLE LANIER                            | 91 PAINTBRUSH PL GALLATIN GATEWAY MT 59730     | FOR       | OWNER NO          | TIFICATION      | ONLY     |        |                                         |        |         |                                       |                                                                                         |                                                 |                                             |                 |          |                                                       |                 | 9             |         |                     |            |      |
| 56    | ELTON S USHIO                                           | 3180 ALOHI LIHUE HI 96766                      | FOR       | OWNER NO          | TIFICATION      | ONLY     |        |                                         |        |         |                                       |                                                                                         |                                                 |                                             |                 |          |                                                       |                 | 9             |         |                     |            |      |
| 57    | JAMES E MCENROE & CHRIS L MCENROE                       | PO BOX 160832 BIG SKY MT 59716                 | FOR       | OWNER NO          | TIFICATION      | ONLY     |        |                                         |        |         |                                       |                                                                                         |                                                 |                                             |                 | •        |                                                       |                 | 9             |         |                     |            |      |
| 58    | ALEXIS M FELL & GARY R FELL                             | 32385 REDWOOD BLVD AVON LAKE OHIO 44012        |           | OWNER NO          |                 |          |        |                                         |        |         |                                       |                                                                                         |                                                 |                                             |                 |          |                                                       |                 | 9             |         |                     |            |      |
|       |                                                         |                                                |           |                   |                 |          |        |                                         |        |         |                                       |                                                                                         |                                                 |                                             |                 |          |                                                       |                 |               |         |                     |            |      |
| 59    |                                                         | PO BOX 160832 BIG SKY MT 59716                 |           | OWNER NO          |                 |          |        |                                         |        |         |                                       |                                                                                         |                                                 |                                             |                 |          |                                                       |                 | 9,10          |         |                     |            |      |
| 60    | ABIGAIL R GREENE&STUART M ROSENSTEIN                    | 551 JONES HOLLOW RD PETERSBURG NEW YORK 12138  |           | OWNER NO          |                 |          |        |                                         |        |         |                                       |                                                                                         |                                                 | 100 mg 200                                  |                 |          |                                                       |                 | 10            |         |                     |            |      |
| 61    | JAMES E MCENROE & CHRIS L MCENROE                       | PO BOX 160832 BIG SKY MT 59716                 | FOR       | OWNER NO          | TIFICATION      | ONLY     |        |                                         |        |         |                                       |                                                                                         |                                                 |                                             |                 |          |                                                       |                 | 10            |         |                     |            |      |
| 61    |                                                         |                                                |           |                   |                 |          |        |                                         |        | NO      | 2. THE<br>TRA<br>COM<br>3. THE<br>PUR | MEASUREMEN PROPOSED R ANSITION IS US NCENTRIC CURV ENGLISH ARE RPOSES ONLY. STATIONS AN | R/W LINE WH<br>SED IS A CH<br>VE.<br>EAS ARE FO | ERE A SPIRAL<br>HORD RATHER<br>R INFORMATIO | CURVE<br>THAN A | CONSTRUC | PE LIMITS INCLUDE CUT TOE  APPROVAL COME  SED 1-24-08 | SECTION OF FILL | COITCH BOTTOM |         | RIGHT OF            |            | N    |