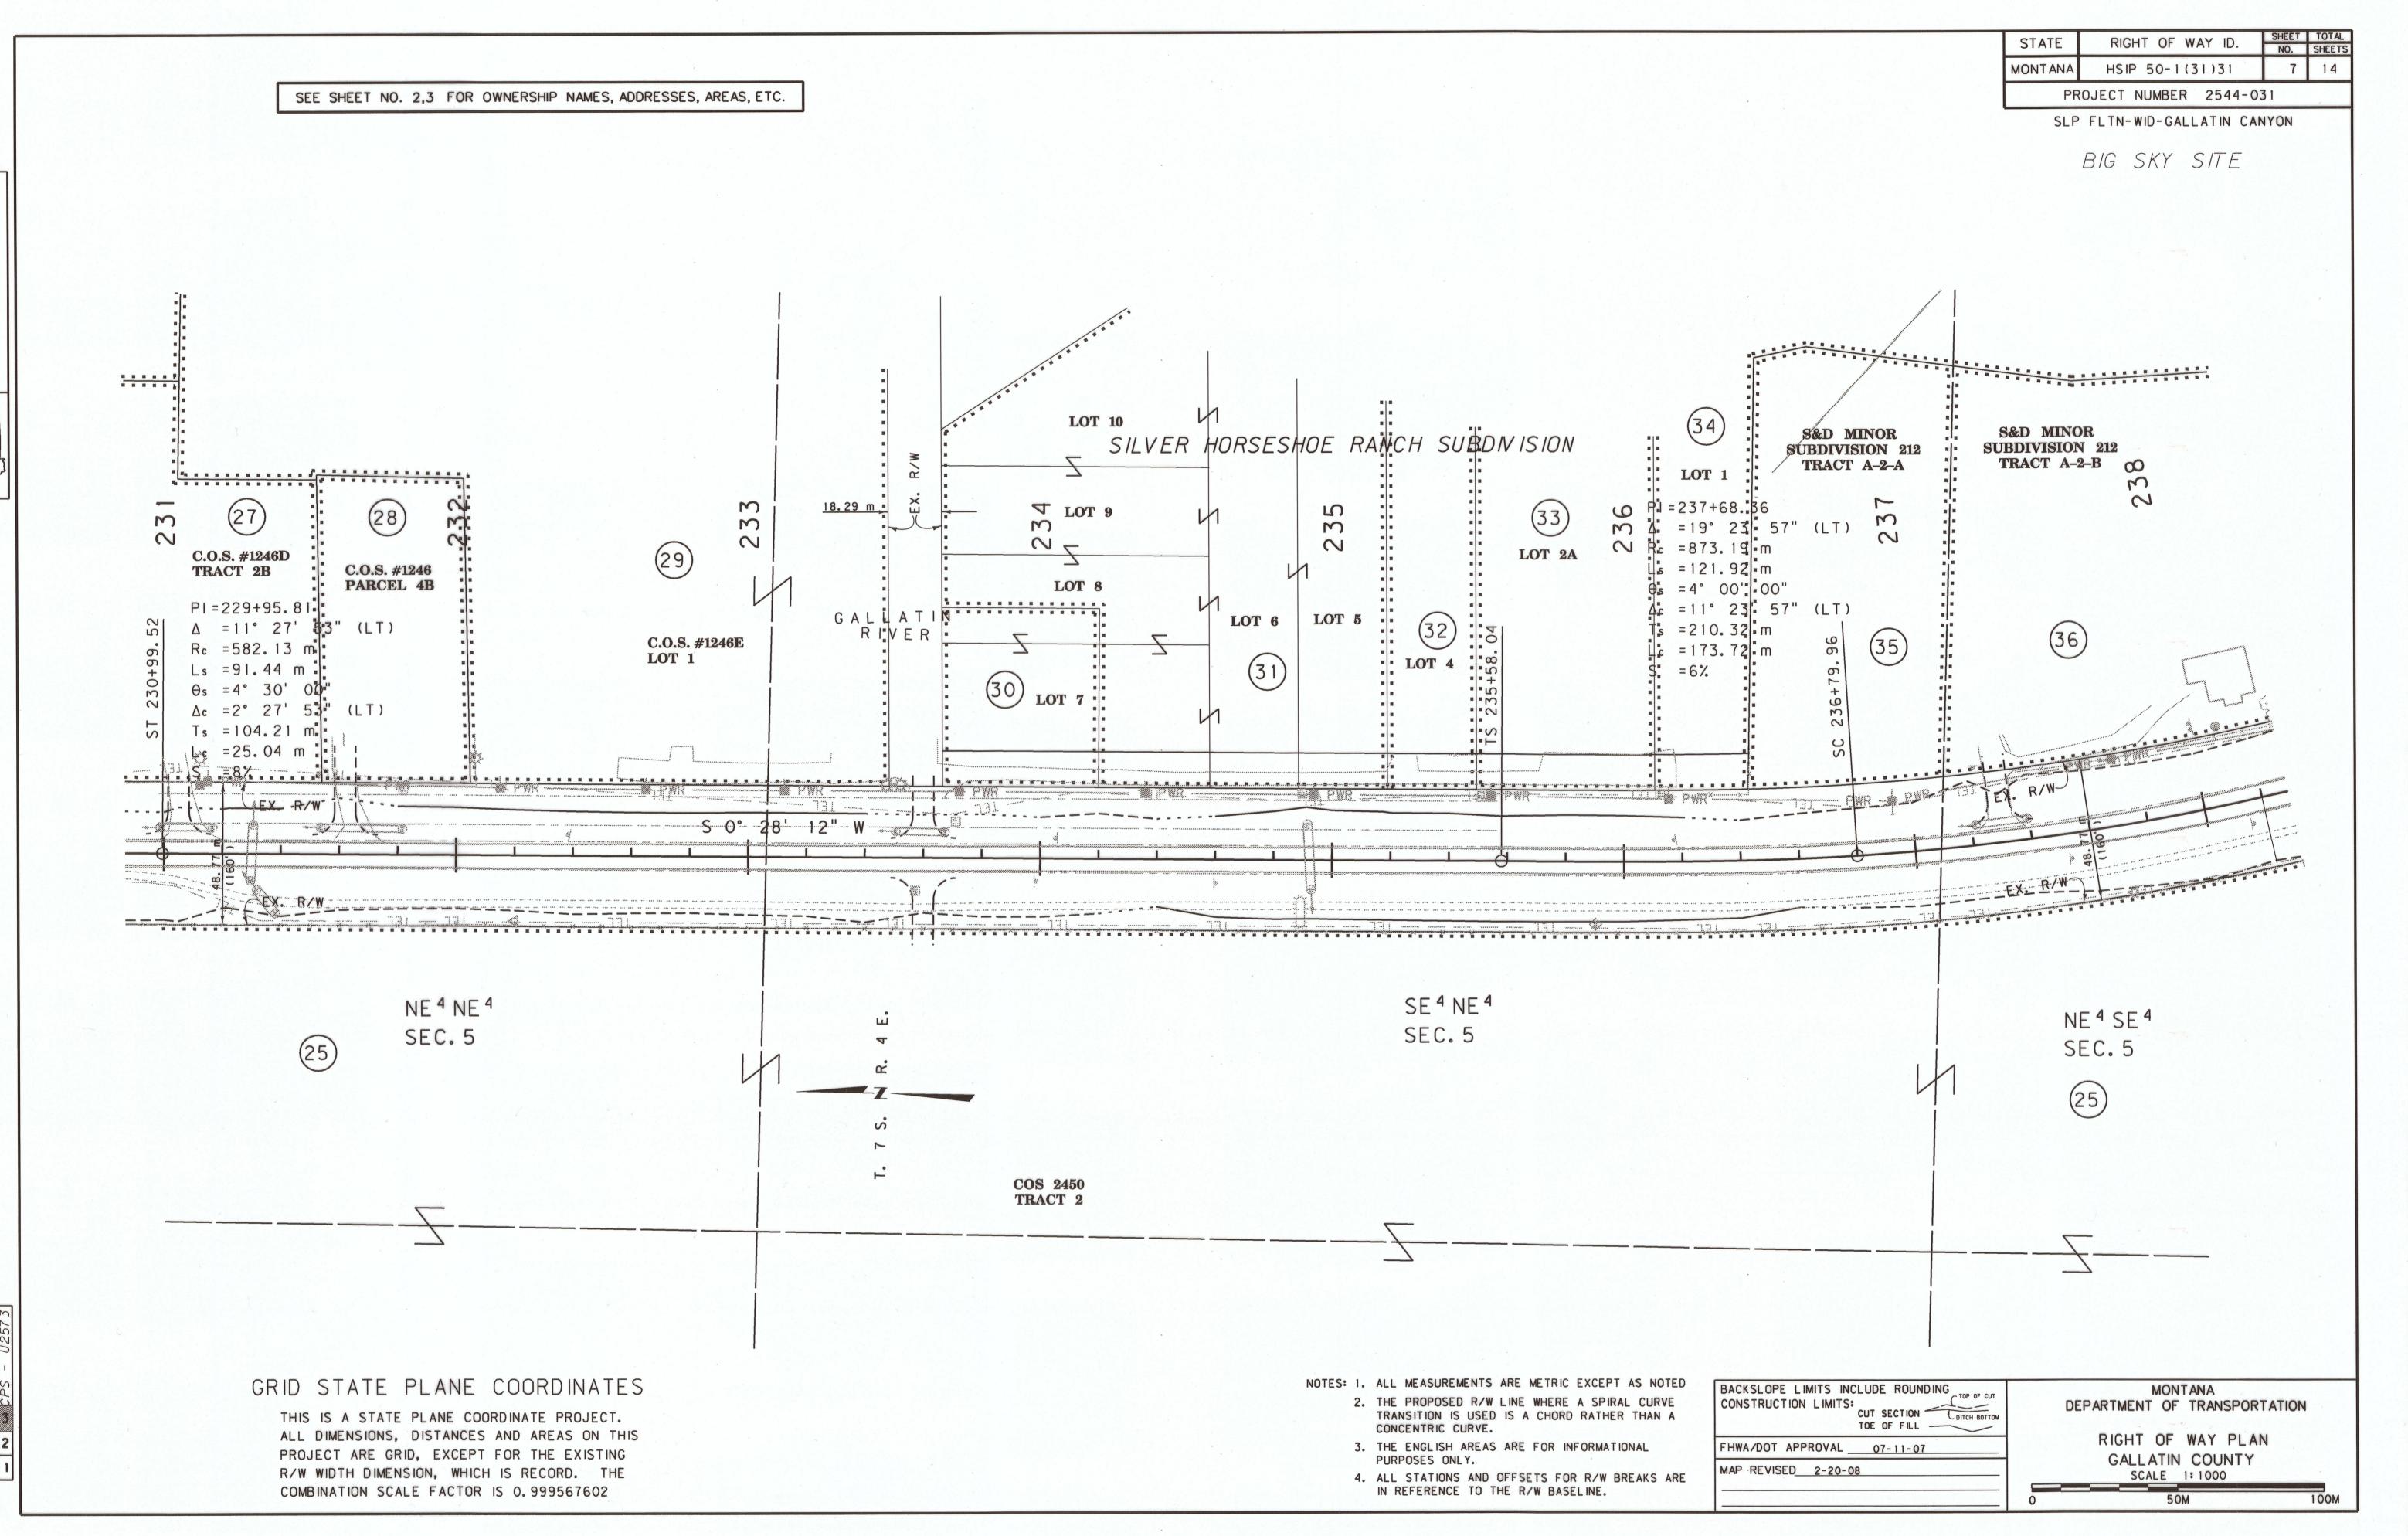

NOTES: 1. ALL MEASUREMENTS ARE METRIC EXCEPT AS NOTED

|        |                                                |                                                | TOTAL AREA    | GROSS            | OWNEI   | EX. EAS | SE. AREA | NET    | AREA    | REMAINDER |             |                     |                                            |          |                    |               |               |              | STATE       |            | F WAY ID.               | NU. SHI     |
|--------|------------------------------------------------|------------------------------------------------|---------------|------------------|---------|---------|----------|--------|---------|-----------|-------------|---------------------|--------------------------------------------|----------|--------------------|---------------|---------------|--------------|-------------|------------|-------------------------|-------------|
| PARCEL | NAME                                           | ADDRESS                                        | METRIC ENGLIS |                  | ENGLISH | METRIC  | ENGLISH  | METRIC | ENGLISH | LEFT      |             | RIC                 | GHT                                        |          | MT. AREA           |               | . AREA        | SHEET<br>NO. | MONTANA     | empty the  | -1(31)31                | 2 1         |
| 1      | EDITH I. ODELL                                 |                                                | FOR OWNER     |                  |         |         |          |        |         | METRIC E  | NGLISH      | METRIC              | ENGLISH                                    | METRIC   | ENGLISH            | METRIC        | ENGLISH       | 5            |             |            | SER 2544-               |             |
|        | C/O DEANNA K. WEAVER                           | CRESTVIEW, FL 32539-5205                       | , on owner    | II IOAI ION      | SHEI    |         |          |        |         |           |             |                     |                                            |          |                    |               |               | J            | SLP         | LLIN-MID-  | GALLATIN C              | ANTUN       |
| 2      | USA FOREST SERVICE                             | PO BOX 130 BOZEMAN MT 59771-0130               | FOR OWNER     | NOTIFICATION     | ONLY    |         |          |        |         |           |             | ,                   |                                            |          |                    |               |               | 5            | RIGHT-      | OF-WAY COO | ORDINATE AS             | SCIIFILES   |
| 3      | DESIREE PUALANI KIRKHILL TRUST                 | 19900 MACARTHUR BLVD FL8, IRVINE CA 92612-2445 | FOR OWNER     | NOTIFICATION     | ONLY    |         |          |        |         |           |             |                     |                                            |          |                    |               |               | 5            | -           | K COORDS:  |                         | RKOO1. TXT  |
| 4      | KIRKHILL THOMAS                                | 319 ALAE RD, KULA, HI 96790-8957               | FOR OWNER     | NOTIFICATION     | ONLY    |         |          |        |         | 7         |             |                     |                                            |          |                    |               |               | 5            | R/W BASEL   |            | : A544R0                | BRK002. TXT |
| 5      | SIMON J JR & PATRICIA MITCHELL                 | PO BOX 160545 BIG SKY MT 59716-0545            |               |                  | ρ       |         |          |        |         |           |             |                     |                                            | 0.020 ha | 0.05 AC            |               |               | 5            | IN THE RO D | IRECTORY,  | ED ON THE<br>UNDER PROJ | JECT: AS    |
| 6      | BIG SKY HOUSING II LLC                         | 417 W MENDENHALL BOZEMAN MT 59715-3448         | FOR OWNER     | NOTIFICATION     | ONLY    |         |          |        |         |           |             |                     |                                            |          |                    |               | ξ . · · . ·   | 5            |             |            |                         |             |
| 7      | RUSSELL E KLARE & KEVEN D KLARE                | 3205 JACK DR MISSOULA MT 59803-2733            | FOR OWNER     | NOTIFICATION     | ONLY    |         |          |        |         |           |             |                     |                                            |          |                    |               |               | 5            |             |            |                         |             |
| 8      | ROBERT G JR & PATRICIA JOHNSON                 | PO BOX 312 MCALLISTER MT 59740-0312            | FOR OWNER     | NOTIFICATION     | ONLY    |         |          |        |         |           | 9           |                     |                                            | 2        |                    |               |               | 5            |             |            |                         |             |
| 9      | BIG HORN PROPERTIES L.P.                       | 47995 GALLATIN RD GALLATIN GTWY MT 59730-9648  | FOR OWNER     | NOTIFICATION     | ONLY    |         |          |        | 0       |           | 3           |                     |                                            |          |                    |               | , A           | 5            |             |            |                         |             |
| 10     | JEREMY K WORTMAN                               | PO BOX 160718 BIG SKY MT 59716                 | FOR OWNER     | NOTIFICATION     | ONLY    |         |          |        |         |           |             |                     | ,                                          |          |                    |               |               | 5            |             |            |                         |             |
| 11     | JERRY K & LINDA L WORTMAN                      | PO BOX 160718 BIG SKY MT 59716                 |               |                  |         |         |          |        |         | c ·       |             |                     |                                            | 0.001 ha | 0.01 AC            |               |               | 5            |             |            |                         |             |
| 12     | VIOLET M ROBBINS  VIANNA M ROBBINS LARRABASTER | PO BOX 720 MANHATTAN MT 59741                  |               |                  |         |         |          | ( ×    |         | 3 2 2     | <i>I</i> ., |                     |                                            | 0.013 ha | 0.03 AC            |               |               | 5            |             |            |                         |             |
| 13     | FAITH A MALPELI                                | PO BOX 160043 BIG SKY MT 59716                 |               |                  |         |         |          |        |         |           |             |                     |                                            | 0.010 ha | 0.03 AC            |               |               | Ę.           |             |            |                         |             |
| 14     | SPANISH PEAKS DEVELOPMENT LLC                  | PO BOX 161470 BIG SKY MT 59716                 | FOR OWNER     | NOT IF IC AT IOI | V ONLY  |         |          |        |         |           |             |                     |                                            | 0.010 nd | 0.03 AC            |               |               | 5, 6         |             |            |                         |             |
|        | ANCENEY RANCH TRUST                            | MIAMI FL 33131-2810                            | FOR OWNER     |                  |         |         |          |        |         |           |             |                     |                                            |          |                    |               |               | 5, 6         |             |            |                         |             |
|        | IN CARE OF ZARIE JONES                         |                                                | - CII OMMEN   |                  |         |         |          |        |         |           |             |                     |                                            | Y        |                    |               |               | J, 0         |             |            |                         |             |
| 16     | RENAE L SCHUMACHER                             | PO BOX 160640 BIG SKY MT 59716                 |               |                  |         |         |          |        |         |           |             |                     |                                            |          |                    | 170.47m²      | 1834.92 SF    | 6            |             |            |                         |             |
| 17     | THE SOLDIERS CHAPEL CORPORATION A MT CORP      | 2499 KNOBHILL DR RIVERSIDE CA 92506-3436       | FOR OWNER     | NOTIFICATION     | ONLY    |         |          |        |         |           |             |                     |                                            |          |                    |               |               | 6            |             |            |                         |             |
| 18     | KATHY BONELLI & FRED AST JR                    | 2499 KNOB HILL DR RIVERSIDE CA 92506-3436      | FOR OWNER     | NOTIFICATION     | ONLY    | x       |          |        |         |           |             |                     |                                            |          |                    |               |               | 6            |             |            |                         |             |
| 19     | JEWEL PLACER LLC                               | PO BOX 1109 BOZEMAN MT 59771                   | FOR OWNER     | NOTIFICATION     | ONLY    |         |          |        |         |           |             |                     |                                            |          |                    |               |               | 6            |             |            |                         |             |
| 20     | BRAD PARSCH & JOSETTE M PARSCH                 | PO BOX 261 BIG SKY MT 59716                    | FOR OWNER     | NOTIFICATION     | ONLY    |         |          |        |         |           |             |                     |                                            |          |                    |               |               | 6            |             |            |                         |             |
| 21     | COOK JONES & RING                              | 1266 NORTH 15TH ST, BOZEMAN, MT 59718          |               |                  |         |         |          |        |         |           |             |                     |                                            | 0.019 hc | 0.05 AC            |               |               | 6            |             |            |                         |             |
| 22     | PONDEROSA LAND DEVELOPMENT LLC                 | PO BOX 1109 BOZEMAN MT 59771-1109              | FOR OWNER     | NOTIFICATION     | ONLY    |         |          |        |         |           |             |                     |                                            |          |                    |               |               | 6            |             |            |                         |             |
| 23     | KENNETH J MORTON                               | PO BOX 160298 BIG SKY MT 59716-0298            | FOR OWNER     | NOTIFICATION     | ONLY    |         |          |        |         |           |             |                     |                                            |          |                    |               |               | 6            |             |            |                         |             |
| 24     | GERALD F PAPE                                  | PO BOX 160088 BIG SKY MT 59716-0088            | FOR OWNER     | NOTIFICATION     | ONLY    |         |          |        |         |           |             |                     |                                            |          |                    |               |               | 6            |             |            |                         |             |
| 25     | TM LAND PARTNERS LP                            | 1045 REEVES ROAD EAST STE C BZ MT 59718-7701   | FOR NEGOT     | IAT IONS ONLY    | /       |         |          |        |         |           |             |                     |                                            |          |                    |               |               | 6, 7, 8      |             |            |                         |             |
| 26     | GENE E COOK & HAROLD F RING                    | 1970 STADIUM DR STE 3 BZ MT 59715-0623         | FOR OWNER     | NOTIFICATION     | ONLY    |         |          |        |         |           |             |                     |                                            |          |                    |               |               | 6            |             |            |                         |             |
| 27     | BIG SKY HIDEAWAY LLC                           | PO BOX 1201 BOZEMAN MT 59771-1201              | FOR OWNER     | NOTIFICATION     | ONLY    |         |          |        |         |           |             |                     |                                            |          |                    |               |               | 6, 7         |             |            |                         |             |
| 28     | STEPHEN P. McGOUGH                             | PO BOX 459 BIG SKY MT 59716                    | FOR OWNER     | NOTIFICATION     | ONLY    |         |          |        |         |           |             |                     |                                            |          | A.                 |               |               | 7            |             |            |                         |             |
| 29     | WALTER S & CATHERINE AINSWORTH                 | PO BOX 160687 BIG SKY MT 59716-0687            | FOR OWNER     | NOTIFICATION     | ONLY    | 7       |          |        |         |           |             |                     |                                            |          |                    |               |               | 7            |             |            |                         |             |
| 30     | DOUGLAS K & JODEAN M BING                      | 50645GALLATIN RD GALLATIN GATEWAY MT59730-9651 | FOR OWNER     | NOTIFICATION     | ONLY    |         |          |        |         |           |             |                     |                                            |          |                    |               |               | 7            |             |            |                         |             |
|        |                                                |                                                |               |                  |         |         |          |        |         |           |             |                     |                                            |          |                    |               |               |              | 1           |            |                         |             |
|        |                                                |                                                |               |                  |         |         |          |        | N       |           | ROPOSED     | R/W LINE WH         | TRIC EXCEPT<br>HERE A SPIRA<br>HORD RATHER | L CURVE  | BACKSLO<br>CONSTRU | ICTION LIMITS | COI SECTION   | DITCH BOTTOM | DEF         |            | NTANA<br>F TRANSPOR     | RTATION     |
|        |                                                |                                                |               |                  |         |         |          |        |         | CONCE     | NTRIC CUF   | RVE.<br>REAS ARE FO |                                            |          | 5,,,,,,,,,,        |               | TOE OF FILL - |              |             | RIGHT OF   | WAY PLA                 | ΔN          |

> RIGHT OF WAY PLAN GALLATIN COUNTY

HSIP 50-1(31)31

SHT 2 OF

|       |                                                         |                                                | OWNERSHIP |                   |                 |          |        |                                         |        |         |                                       |                                                                                         |                                                 |                                             |                 |          |                                                       |                 |               | STATE   | F WAY ID. SHEET NO. |            |      |
|-------|---------------------------------------------------------|------------------------------------------------|-----------|-------------------|-----------------|----------|--------|-----------------------------------------|--------|---------|---------------------------------------|-----------------------------------------------------------------------------------------|-------------------------------------------------|---------------------------------------------|-----------------|----------|-------------------------------------------------------|-----------------|---------------|---------|---------------------|------------|------|
| PARCE | L NAME                                                  | ADDRESS                                        | TOTAL     | AREA              |                 | R/W AREA |        | E. AREA                                 | 100    | AREA    | LE                                    | REMAINDER RIC                                                                           |                                                 |                                             | CONST. PMT      | . AREA   | EASE. ARE                                             | EA .            | SHEET         | MONTANA | HSIP 50-1           |            | 3    |
| 31    | RIDGE VIEW LLC                                          | 50645GALLATIN RD GALLATIN GATEWAY MT59730-9651 | METRIC    | ENGLISH  OWNER NO | METRIC          | ENGLISH  | METRIC | ENGLISH                                 | METRIC | ENGLISH | METRIC                                | ENGLISH                                                                                 | METRIC                                          | ENGLISH                                     | METRIC          | ENGLISH  | METRIC EN                                             | NGLISH          | NO            |         | DJECT NUMBE         |            |      |
|       |                                                         |                                                | ;         |                   |                 |          |        |                                         |        |         |                                       |                                                                                         |                                                 |                                             |                 |          |                                                       |                 |               | SLP     | FLTN-WID-G          | ALLATIN CA | NYON |
| 32    | TROY L & LARA L HOBBY                                   | PO BOX 161678 BIG SKY MT 59716-1678            | FOR       | OWNER NO          | TIFICATION      | ONLY     |        |                                         |        |         |                                       |                                                                                         |                                                 |                                             |                 |          |                                                       |                 | 7             |         |                     |            |      |
| 33    | VOYAGER PROPERTIES LLC                                  | PO BOX 161108 BIG SKY MT 59716-1108            | FOR       | OWNER NO          | TIFICATION      | ONLY     |        | \ \ \ \ \ \ \ \ \ \ \ \ \ \ \ \ \ \ \   |        |         |                                       |                                                                                         |                                                 |                                             |                 |          |                                                       |                 | 7             |         |                     |            |      |
| 34    | TRACY R COWDREY                                         | 500 E KAGY BLVD BOZEMAN MT 59715-5824          | FOR       | OWNER NO          | TIFICATION      | ONLY     |        |                                         |        |         |                                       |                                                                                         |                                                 |                                             |                 |          |                                                       |                 | 7             |         |                     |            |      |
| 35    | GALLATIN CANYON ADVENTURES LLC                          | PO BOX 160001 BIG SKY MT 59716-0001            | FOR       | OWNER NO          | TIFICATION      | ONLY     |        |                                         |        |         |                                       |                                                                                         |                                                 |                                             |                 |          |                                                       |                 | 7             |         |                     |            |      |
|       | BOYNE PROPERTIES INC                                    |                                                |           |                   |                 |          |        |                                         |        |         |                                       |                                                                                         |                                                 |                                             |                 |          |                                                       |                 |               |         |                     |            |      |
| 36    | BEARCLAW LAND LP                                        | 1624 BEALL BOZEMAN MT 59715-3144               | FOR       | OWNER NO          | TIFICATION      | ONLY     |        |                                         |        |         |                                       |                                                                                         |                                                 |                                             |                 |          |                                                       |                 | 7,8           |         |                     |            |      |
| 37    | EDWARD L & KATHLYNE M HAKE                              | PO BOX 160326 BIG SKY MT 59716-0326            | FOR       | OWNER NO          | TIFICATION      | ONLY     |        |                                         |        |         |                                       |                                                                                         |                                                 |                                             |                 |          |                                                       |                 | 8             |         |                     |            |      |
| 38    | BOSTWICK PROPERTIES INC                                 | 1045 REEVES RD E STE C BOZEMAN MT 59718        | FOR       | OWNER NO          | T IF ICAT ION   | ONLY     |        |                                         |        |         |                                       |                                                                                         |                                                 |                                             |                 |          |                                                       |                 | 8,9           |         |                     |            |      |
| 39    | FIREHOLE PROPERTIES INC                                 | 46910GALLATIN RD GALLATIN GATEWAY MT59730-8631 |           | OWNER NO          |                 |          |        |                                         |        |         |                                       |                                                                                         |                                                 |                                             |                 |          |                                                       |                 | 0             |         |                     |            |      |
|       |                                                         |                                                |           |                   |                 |          |        |                                         |        |         |                                       |                                                                                         |                                                 |                                             |                 |          |                                                       |                 | 0             |         |                     |            |      |
| 40    | FREDRICK A & JEANNETTE H FELL                           | 46910GALLATIN RD GALLATIN GATEWAY MT59730-8631 | FUR       | OWNER NO          | I IF ICAT IUN   | UNLY     |        |                                         |        |         |                                       |                                                                                         |                                                 |                                             |                 |          |                                                       |                 | 8             |         |                     |            |      |
| 41    | D & H PROPERTIES LLC                                    | PO BOX 161242 BIG SKY MT 59716-1242            | FOR       | OWNER NO          | TIFICATION      | ONLY     |        |                                         |        |         |                                       |                                                                                         |                                                 |                                             |                 |          |                                                       |                 | 8             |         |                     |            |      |
| 42    | WILLIAM F KORTH                                         |                                                | FOR       | OWNER NO          | TIFICATION      | ONLY     |        |                                         |        |         |                                       |                                                                                         |                                                 |                                             |                 |          |                                                       |                 | 8             |         |                     |            |      |
| 43    | JOHN C JR & LYNN C F MALPELI                            | NOVÍ MI 48375-2875                             | FOR       | OWNER NO          | TIFICATION      | ONLY     |        |                                         |        |         |                                       |                                                                                         |                                                 |                                             |                 |          |                                                       |                 | 8             |         |                     |            |      |
|       | IN CARE OF YOCUM & CO                                   |                                                |           |                   |                 |          | 1900   |                                         |        |         |                                       |                                                                                         |                                                 |                                             |                 |          |                                                       |                 |               |         |                     |            |      |
| 44    |                                                         | PO BOX 160043 BIG SKY MT 59716                 | FOR       | OWNER NO          | T IF IC AT ION  | ONLY     |        |                                         |        |         | J                                     |                                                                                         |                                                 |                                             |                 |          |                                                       |                 | 0             |         |                     |            |      |
|       | IN CARE OF YOCUM & CO                                   | TO BOX 100043 BIO SKI WII SSTIO                | 7011      | OWNER NO          | THE TOTAL TOTAL | IONET    |        |                                         |        |         |                                       |                                                                                         |                                                 |                                             |                 |          |                                                       |                 | 0             |         |                     | ,          |      |
| 45    | HENERY A HALE                                           | 821 BURNING TREE DR SE MARIETTA GA 30067-4723  | FOR       | OWNER NO          | TIFICATION      | ONLY     |        |                                         |        |         |                                       | 2                                                                                       |                                                 |                                             |                 |          |                                                       |                 | 8,9           |         |                     |            |      |
| 46    | YELLOWSTONE HOTEL MANAGEMENT                            | PO BOX 161097 BIG SKY MT 59716-1097            | FOR       | OWNER NO          | T IF IC AT ION  | ONLY     |        | x 2 2 2 2 2 2 2 2 2 2 2 2 2 2 2 2 2 2 2 |        |         |                                       |                                                                                         |                                                 | -5                                          |                 |          |                                                       |                 | 9             |         |                     |            |      |
|       |                                                         |                                                |           |                   |                 |          |        |                                         |        |         |                                       |                                                                                         |                                                 |                                             |                 |          |                                                       |                 |               |         |                     |            |      |
| 47    | MONTANA DEPT OF FISH & GAME                             | 1420 E 6TH AVE HELENA MT 59601-3871            | FOR       | OWNER NO          | TIFICATION      | ONLY     |        |                                         |        |         |                                       |                                                                                         |                                                 | 1000000                                     |                 |          |                                                       |                 | 9, 10, 11     |         |                     |            |      |
| 48    | CUMMINGS PROPERTIES LLC                                 | PO BOX 160903 BIG SKY MT 59716-0903            | FOR       | OWNER NO          | TIFICATION      | ONLY     |        |                                         |        |         |                                       |                                                                                         |                                                 |                                             |                 |          |                                                       |                 | 9             |         |                     |            |      |
| 49    |                                                         | 50 E NORTH TEMPLE SALT LAKE CITY UTAH 84150    | FOR       | OWNER NO          | TIFICATION      | ONLY     |        |                                         |        |         |                                       |                                                                                         |                                                 |                                             |                 |          |                                                       |                 | 9             |         |                     |            |      |
| 50    | OF LATTER DAY SAINTS  JEREMY W CLACK & JACQUELINE CLACK | PO BOX 161398 BIG SKY MT 59716                 | FOR       | OWNER NO          | TIFICATION      | ONLY     |        |                                         |        |         |                                       |                                                                                         |                                                 |                                             |                 |          |                                                       |                 | 9             |         |                     |            |      |
| 51    | MARK E. LOOMIS                                          | PO BOX 161337 BIG SKY MT 59716                 | FOR       | OWNER NO          | TIFICATION      | ONLY     |        |                                         |        |         |                                       |                                                                                         |                                                 |                                             |                 |          |                                                       |                 | 9             |         |                     |            |      |
| 52    | THOMAS J CASALE JR                                      | PO BOX 160075 BIG SKY MT 59716                 | FOR       | OWNER NO          | T IF IC AT ION  | ONLY     |        |                                         |        |         |                                       |                                                                                         |                                                 |                                             |                 |          |                                                       |                 | 0             |         |                     |            |      |
| 53    |                                                         | PO BOX 161146 BIG SKY MT 59716                 |           |                   |                 |          |        |                                         |        |         |                                       |                                                                                         |                                                 |                                             |                 |          |                                                       |                 | 3             |         |                     |            |      |
| - 55  | MISTY D CASALE                                          | FU BOX 161146 BIG SKY MI S9716                 |           | OWNER NO          |                 |          |        |                                         |        |         |                                       |                                                                                         |                                                 |                                             |                 |          |                                                       |                 | 9             |         |                     |            |      |
| 54    | LAURA BELL                                              | 123 CARABAJAL RD TAOS NEW MEXICO 87571         | FOR       | OWNER NO          | TIFICATION      | ONLY     |        |                                         |        |         |                                       |                                                                                         |                                                 |                                             |                 |          |                                                       |                 | 9             |         |                     |            |      |
| 55    | GEORGIA LANIER & KYLE LANIER                            | 91 PAINTBRUSH PL GALLATIN GATEWAY MT 59730     | FOR       | OWNER NO          | TIFICATION      | ONLY     |        |                                         |        |         |                                       |                                                                                         |                                                 |                                             |                 |          |                                                       |                 | 9             |         |                     |            |      |
| 56    | ELTON S USHIO                                           | 3180 ALOHI LIHUE HI 96766                      | FOR       | OWNER NO          | TIFICATION      | ONLY     |        |                                         |        |         |                                       |                                                                                         |                                                 |                                             |                 |          |                                                       |                 | 9             |         |                     |            |      |
| 57    | JAMES E MCENROE & CHRIS L MCENROE                       | PO BOX 160832 BIG SKY MT 59716                 | FOR       | OWNER NO          | TIFICATION      | ONLY     |        |                                         |        |         |                                       |                                                                                         |                                                 |                                             |                 | •        |                                                       |                 | 9             |         |                     |            |      |
| 58    | ALEXIS M FELL & GARY R FELL                             | 32385 REDWOOD BLVD AVON LAKE OHIO 44012        |           | OWNER NO          |                 |          |        |                                         |        |         |                                       |                                                                                         |                                                 |                                             |                 |          |                                                       |                 | 9             |         |                     |            |      |
|       |                                                         |                                                |           |                   |                 |          |        |                                         |        |         |                                       |                                                                                         |                                                 |                                             |                 |          |                                                       |                 |               |         |                     |            |      |
| 59    |                                                         | PO BOX 160832 BIG SKY MT 59716                 |           | OWNER NO          |                 |          |        |                                         |        |         |                                       |                                                                                         |                                                 |                                             |                 |          |                                                       |                 | 9,10          |         |                     |            |      |
| 60    | ABIGAIL R GREENE&STUART M ROSENSTEIN                    | 551 JONES HOLLOW RD PETERSBURG NEW YORK 12138  |           | OWNER NO          |                 |          |        |                                         |        |         |                                       |                                                                                         |                                                 | 100 mg 200                                  |                 |          |                                                       |                 | 10            |         |                     |            |      |
| 61    | JAMES E MCENROE & CHRIS L MCENROE                       | PO BOX 160832 BIG SKY MT 59716                 | FOR       | OWNER NO          | TIFICATION      | ONLY     |        |                                         |        |         |                                       |                                                                                         |                                                 |                                             |                 |          |                                                       |                 | 10            |         |                     |            |      |
| 61    |                                                         |                                                |           |                   |                 |          |        |                                         |        | NO      | 2. THE<br>TRA<br>COM<br>3. THE<br>PUR | MEASUREMEN PROPOSED R ANSITION IS US NCENTRIC CURV ENGLISH ARE RPOSES ONLY. STATIONS AN | R/W LINE WH<br>SED IS A CH<br>VE.<br>EAS ARE FO | ERE A SPIRAL<br>HORD RATHER<br>R INFORMATIO | CURVE<br>THAN A | CONSTRUC | PE LIMITS INCLUDE CUT TOE  APPROVAL COME  SED 1-24-08 | SECTION OF FILL | COITCH BOTTOM |         | RIGHT OF            |            | N    |