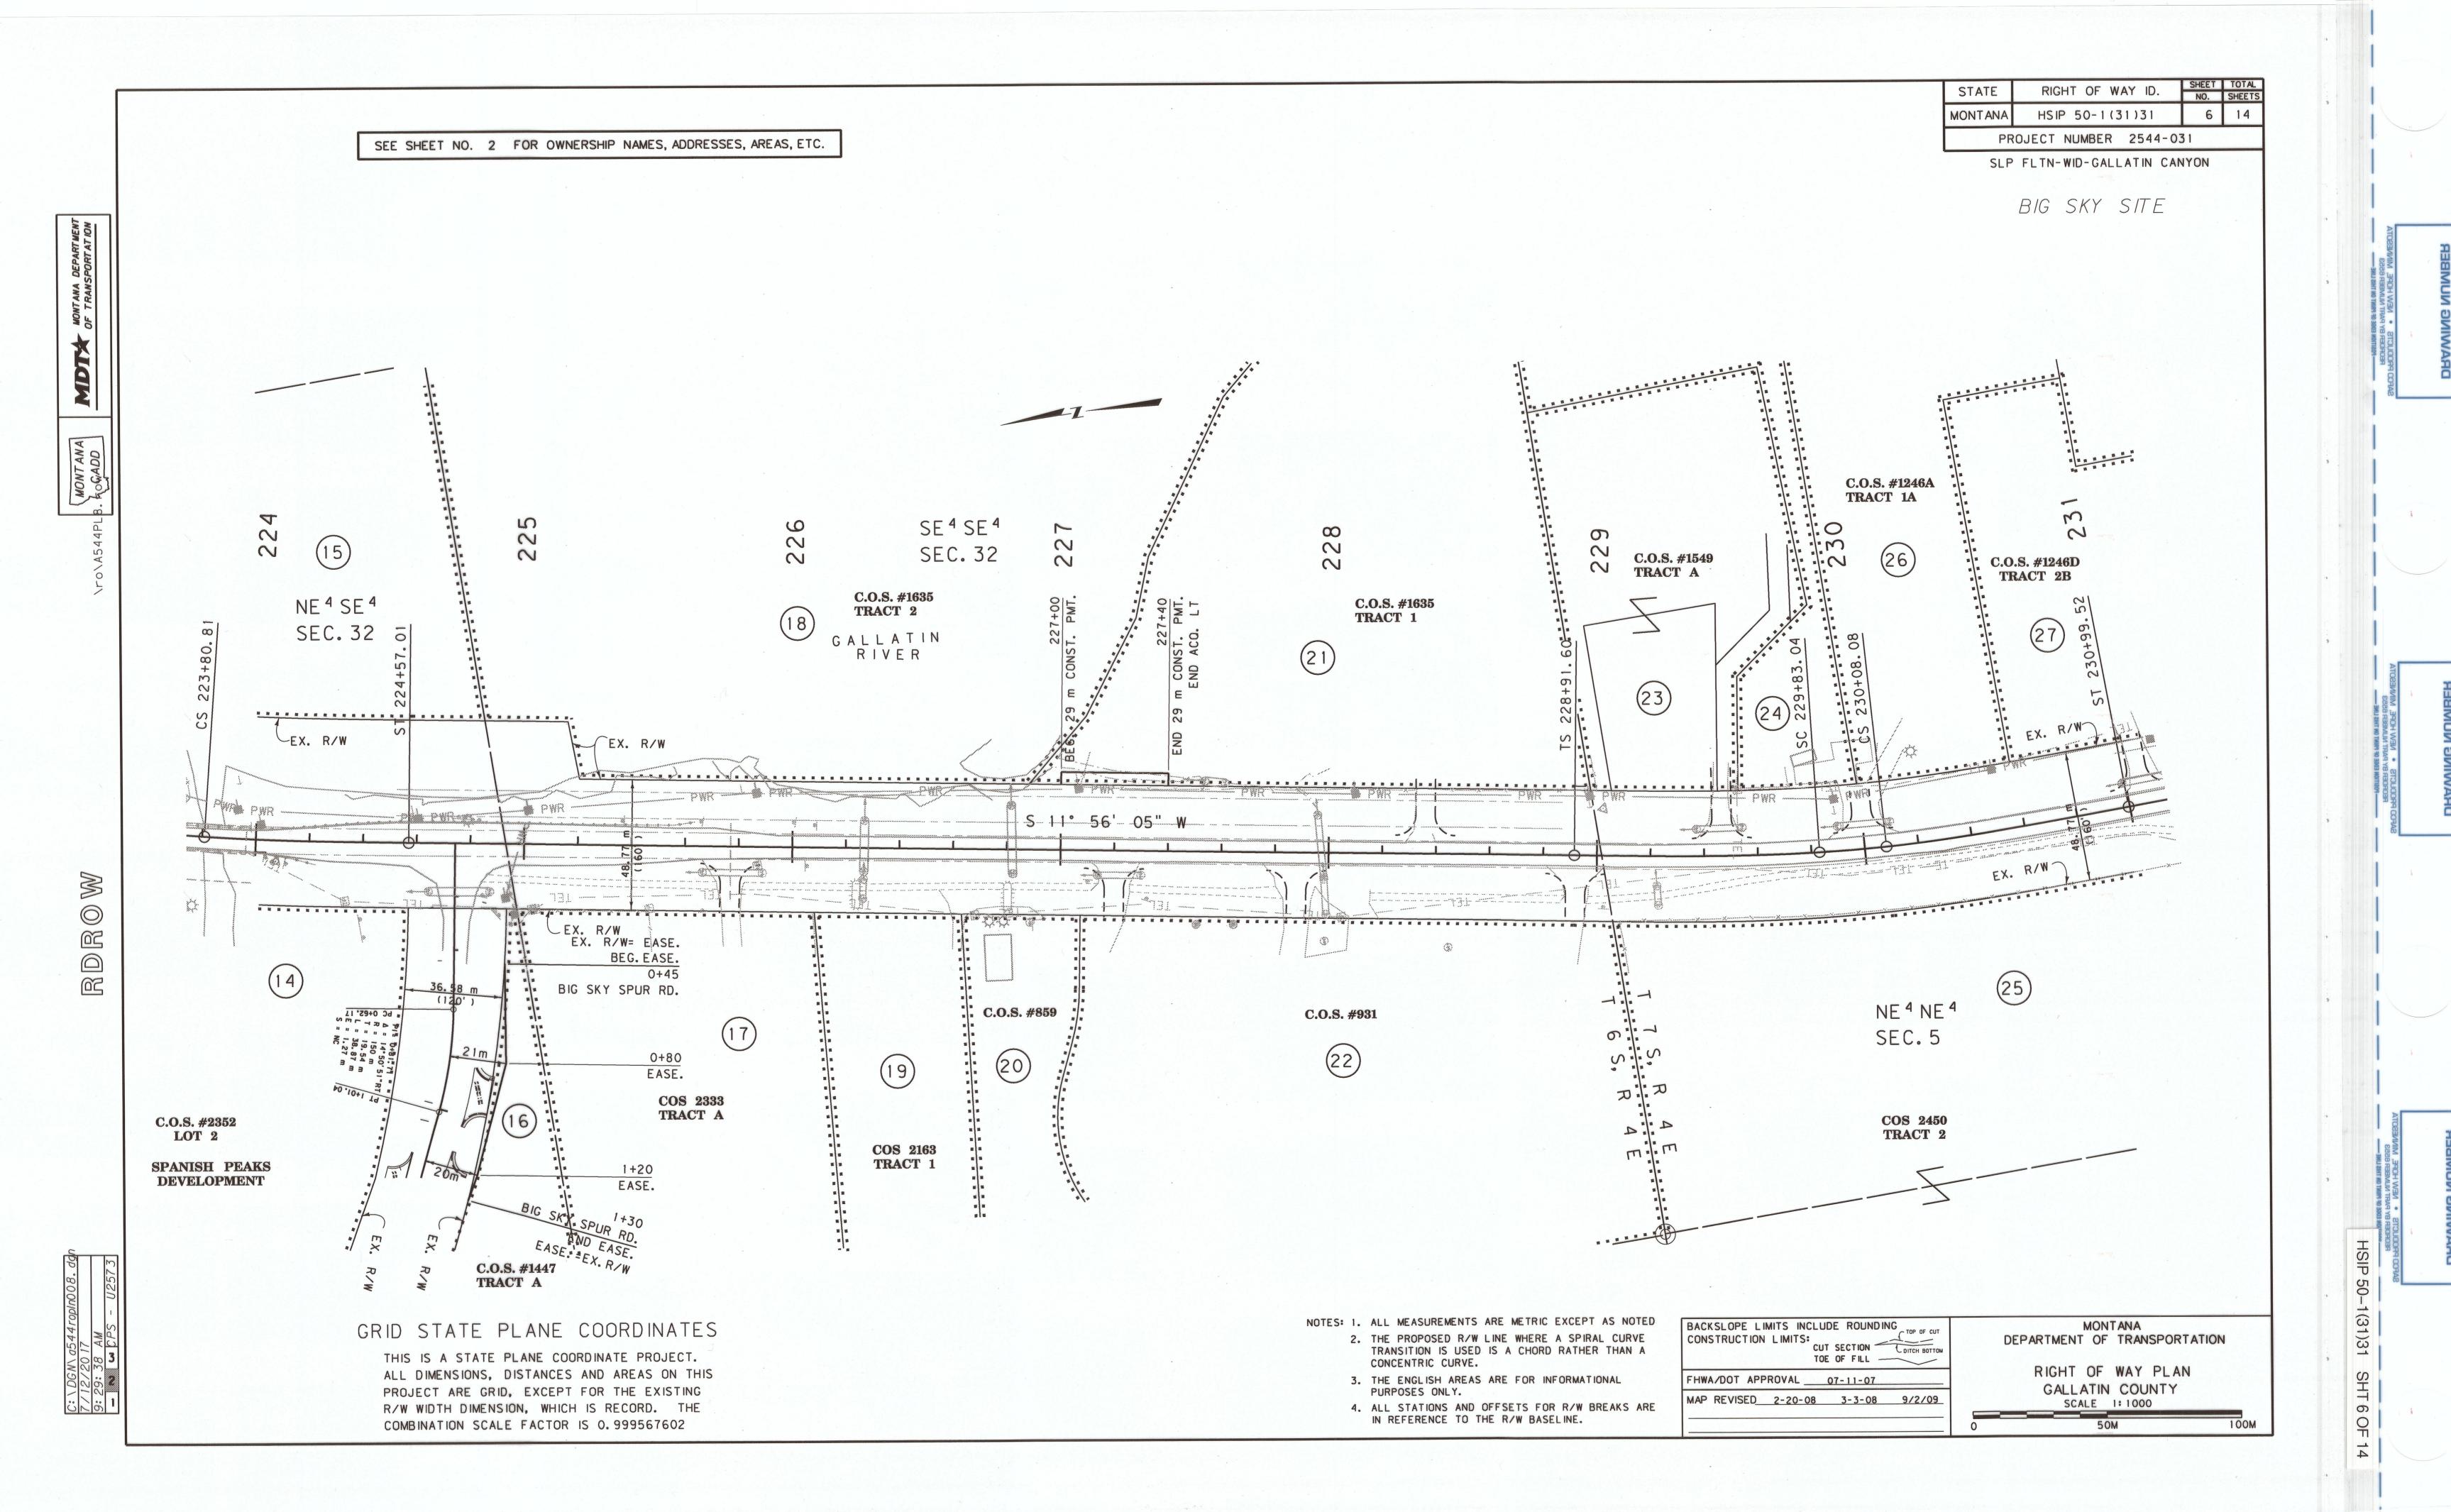

> RIGHT OF WAY PLAN GALLATIN COUNTY

HSIP 50-1(31)31

SHT 2 OF

|       |                                                         |                                                | OWNERSHIP |                   |                 |          |        |                                         |        |         |                                       |                                                                                         |                                                 |                                             |                 |          |                                                       |                 |               | STATE   | F WAY ID. SHEET NO. |            |      |
|-------|---------------------------------------------------------|------------------------------------------------|-----------|-------------------|-----------------|----------|--------|-----------------------------------------|--------|---------|---------------------------------------|-----------------------------------------------------------------------------------------|-------------------------------------------------|---------------------------------------------|-----------------|----------|-------------------------------------------------------|-----------------|---------------|---------|---------------------|------------|------|
| PARCE | L NAME                                                  | ADDRESS                                        | TOTAL     | AREA              |                 | R/W AREA |        | E. AREA                                 | 100    | AREA    | LE                                    | REMAINDER RIC                                                                           |                                                 |                                             | CONST. PMT      | . AREA   | EASE. ARE                                             | EA .            | SHEET         | MONTANA | HSIP 50-1           |            | 3    |
| 31    | RIDGE VIEW LLC                                          | 50645GALLATIN RD GALLATIN GATEWAY MT59730-9651 | METRIC    | ENGLISH  OWNER NO | METRIC          | ENGLISH  | METRIC | ENGLISH                                 | METRIC | ENGLISH | METRIC                                | ENGLISH                                                                                 | METRIC                                          | ENGLISH                                     | METRIC          | ENGLISH  | METRIC EN                                             | NGLISH          | NO            |         | DJECT NUMBE         |            |      |
|       |                                                         |                                                | ;         |                   |                 |          |        |                                         |        |         |                                       |                                                                                         |                                                 |                                             |                 |          |                                                       |                 |               | SLP     | FLTN-WID-G          | ALLATIN CA | NYON |
| 32    | TROY L & LARA L HOBBY                                   | PO BOX 161678 BIG SKY MT 59716-1678            | FOR       | OWNER NO          | TIFICATION      | ONLY     |        |                                         |        |         |                                       |                                                                                         |                                                 |                                             |                 |          |                                                       |                 | 7             |         |                     |            |      |
| 33    | VOYAGER PROPERTIES LLC                                  | PO BOX 161108 BIG SKY MT 59716-1108            | FOR       | OWNER NO          | TIFICATION      | ONLY     |        | \ \ \ \ \ \ \ \ \ \ \ \ \ \ \ \ \ \ \   |        |         |                                       |                                                                                         |                                                 |                                             |                 |          |                                                       |                 | 7             |         |                     |            |      |
| 34    | TRACY R COWDREY                                         | 500 E KAGY BLVD BOZEMAN MT 59715-5824          | FOR       | OWNER NO          | TIFICATION      | ONLY     |        |                                         |        |         |                                       |                                                                                         |                                                 |                                             |                 |          |                                                       |                 | 7             |         |                     |            |      |
| 35    | GALLATIN CANYON ADVENTURES LLC                          | PO BOX 160001 BIG SKY MT 59716-0001            | FOR       | OWNER NO          | TIFICATION      | ONLY     |        |                                         |        |         |                                       |                                                                                         |                                                 |                                             |                 |          |                                                       |                 | 7             |         |                     |            |      |
|       | BOYNE PROPERTIES INC                                    |                                                |           |                   |                 |          |        |                                         |        |         |                                       |                                                                                         |                                                 |                                             |                 |          |                                                       |                 |               |         |                     |            |      |
| 36    | BEARCLAW LAND LP                                        | 1624 BEALL BOZEMAN MT 59715-3144               | FOR       | OWNER NO          | TIFICATION      | ONLY     |        |                                         |        |         |                                       |                                                                                         |                                                 |                                             |                 |          |                                                       |                 | 7,8           |         |                     |            |      |
| 37    | EDWARD L & KATHLYNE M HAKE                              | PO BOX 160326 BIG SKY MT 59716-0326            | FOR       | OWNER NO          | TIFICATION      | ONLY     |        |                                         |        |         |                                       |                                                                                         |                                                 |                                             |                 |          |                                                       |                 | 8             |         |                     |            |      |
| 38    | BOSTWICK PROPERTIES INC                                 | 1045 REEVES RD E STE C BOZEMAN MT 59718        | FOR       | OWNER NO          | T IF ICAT ION   | ONLY     |        |                                         |        |         |                                       |                                                                                         |                                                 |                                             |                 |          |                                                       |                 | 8,9           |         |                     |            |      |
| 39    | FIREHOLE PROPERTIES INC                                 | 46910GALLATIN RD GALLATIN GATEWAY MT59730-8631 |           | OWNER NO          |                 |          |        |                                         |        |         |                                       |                                                                                         |                                                 |                                             |                 |          |                                                       |                 | 0             |         |                     |            |      |
|       |                                                         |                                                |           |                   |                 |          |        |                                         |        |         |                                       |                                                                                         |                                                 |                                             |                 |          |                                                       |                 | 0             |         |                     |            |      |
| 40    | FREDRICK A & JEANNETTE H FELL                           | 46910GALLATIN RD GALLATIN GATEWAY MT59730-8631 | FUR       | OWNER NO          | I IF ICAT IUN   | UNLY     |        |                                         |        |         |                                       |                                                                                         |                                                 |                                             |                 |          |                                                       |                 | 8             |         |                     |            |      |
| 41    | D & H PROPERTIES LLC                                    | PO BOX 161242 BIG SKY MT 59716-1242            | FOR       | OWNER NO          | TIFICATION      | ONLY     |        |                                         |        |         |                                       |                                                                                         |                                                 |                                             |                 |          |                                                       |                 | 8             |         |                     |            |      |
| 42    | WILLIAM F KORTH                                         |                                                | FOR       | OWNER NO          | TIFICATION      | ONLY     |        |                                         |        |         |                                       |                                                                                         |                                                 |                                             |                 |          |                                                       |                 | 8             |         |                     |            |      |
| 43    | JOHN C JR & LYNN C F MALPELI                            | NOVÍ MI 48375-2875                             | FOR       | OWNER NO          | TIFICATION      | ONLY     |        |                                         |        |         |                                       |                                                                                         |                                                 |                                             |                 |          |                                                       |                 | 8             |         |                     |            |      |
|       | IN CARE OF YOCUM & CO                                   |                                                |           |                   |                 |          | 1900   |                                         |        |         |                                       |                                                                                         |                                                 |                                             |                 |          |                                                       |                 |               |         |                     |            |      |
| 44    |                                                         | PO BOX 160043 BIG SKY MT 59716                 | FOR       | OWNER NO          | T IF IC AT ION  | ONLY     |        |                                         |        |         | J                                     |                                                                                         |                                                 |                                             |                 |          |                                                       |                 | 0             |         |                     |            |      |
|       | IN CARE OF YOCUM & CO                                   | TO BOX 100043 BIO SKI WII SSTIO                | 7011      | OWNER NO          | THE TOTAL TOTAL | IONET    |        |                                         |        |         |                                       |                                                                                         |                                                 |                                             |                 |          |                                                       |                 | 0             |         |                     | ,          |      |
| 45    | HENERY A HALE                                           | 821 BURNING TREE DR SE MARIETTA GA 30067-4723  | FOR       | OWNER NO          | TIFICATION      | ONLY     |        |                                         |        |         |                                       | 2                                                                                       |                                                 |                                             |                 |          |                                                       |                 | 8,9           |         |                     |            |      |
| 46    | YELLOWSTONE HOTEL MANAGEMENT                            | PO BOX 161097 BIG SKY MT 59716-1097            | FOR       | OWNER NO          | T IF IC AT ION  | ONLY     |        | x 2 2 2 2 2 2 2 2 2 2 2 2 2 2 2 2 2 2 2 |        |         |                                       |                                                                                         |                                                 | -5                                          |                 |          |                                                       |                 | 9             |         |                     |            |      |
|       |                                                         |                                                |           |                   |                 |          |        |                                         |        |         |                                       |                                                                                         |                                                 |                                             |                 |          |                                                       |                 |               |         |                     |            |      |
| 47    | MONTANA DEPT OF FISH & GAME                             | 1420 E 6TH AVE HELENA MT 59601-3871            | FOR       | OWNER NO          | TIFICATION      | ONLY     |        |                                         |        |         |                                       |                                                                                         |                                                 | 1000000                                     |                 |          |                                                       |                 | 9, 10, 11     |         |                     |            |      |
| 48    | CUMMINGS PROPERTIES LLC                                 | PO BOX 160903 BIG SKY MT 59716-0903            | FOR       | OWNER NO          | TIFICATION      | ONLY     |        |                                         |        |         |                                       |                                                                                         |                                                 |                                             |                 |          |                                                       |                 | 9             |         |                     |            |      |
| 49    |                                                         | 50 E NORTH TEMPLE SALT LAKE CITY UTAH 84150    | FOR       | OWNER NO          | TIFICATION      | ONLY     |        |                                         |        |         |                                       |                                                                                         |                                                 |                                             |                 |          |                                                       |                 | 9             |         |                     |            |      |
| 50    | OF LATTER DAY SAINTS  JEREMY W CLACK & JACQUELINE CLACK | PO BOX 161398 BIG SKY MT 59716                 | FOR       | OWNER NO          | TIFICATION      | ONLY     |        |                                         |        |         |                                       |                                                                                         |                                                 |                                             |                 |          |                                                       |                 | 9             |         |                     |            |      |
| 51    | MARK E. LOOMIS                                          | PO BOX 161337 BIG SKY MT 59716                 | FOR       | OWNER NO          | TIFICATION      | ONLY     |        |                                         |        |         |                                       |                                                                                         |                                                 |                                             |                 |          |                                                       |                 | 9             |         |                     |            |      |
| 52    | THOMAS J CASALE JR                                      | PO BOX 160075 BIG SKY MT 59716                 | FOR       | OWNER NO          | T IF IC AT ION  | ONLY     |        |                                         |        |         |                                       |                                                                                         |                                                 |                                             |                 |          |                                                       |                 | 0             |         |                     |            |      |
| 53    |                                                         | PO BOX 161146 BIG SKY MT 59716                 |           |                   |                 |          |        |                                         |        |         |                                       |                                                                                         |                                                 |                                             |                 |          |                                                       |                 | 3             |         |                     |            |      |
| - 55  | MISTY D CASALE                                          | FU BOX 161146 BIG SKY MI S9716                 |           | OWNER NO          |                 |          |        |                                         |        |         |                                       |                                                                                         |                                                 |                                             |                 |          |                                                       |                 | 9             |         |                     |            |      |
| 54    | LAURA BELL                                              | 123 CARABAJAL RD TAOS NEW MEXICO 87571         | FOR       | OWNER NO          | TIFICATION      | ONLY     |        |                                         |        |         |                                       |                                                                                         |                                                 |                                             |                 |          |                                                       |                 | 9             |         |                     |            |      |
| 55    | GEORGIA LANIER & KYLE LANIER                            | 91 PAINTBRUSH PL GALLATIN GATEWAY MT 59730     | FOR       | OWNER NO          | TIFICATION      | ONLY     |        |                                         |        |         |                                       |                                                                                         |                                                 |                                             |                 |          |                                                       |                 | 9             |         |                     |            |      |
| 56    | ELTON S USHIO                                           | 3180 ALOHI LIHUE HI 96766                      | FOR       | OWNER NO          | TIFICATION      | ONLY     |        |                                         |        |         |                                       |                                                                                         |                                                 |                                             |                 |          |                                                       |                 | 9             |         |                     |            |      |
| 57    | JAMES E MCENROE & CHRIS L MCENROE                       | PO BOX 160832 BIG SKY MT 59716                 | FOR       | OWNER NO          | TIFICATION      | ONLY     |        |                                         |        |         |                                       |                                                                                         |                                                 |                                             |                 | •        |                                                       |                 | 9             |         |                     |            |      |
| 58    | ALEXIS M FELL & GARY R FELL                             | 32385 REDWOOD BLVD AVON LAKE OHIO 44012        |           | OWNER NO          |                 |          |        |                                         |        |         |                                       |                                                                                         |                                                 |                                             |                 |          |                                                       |                 | 9             |         |                     |            |      |
|       |                                                         |                                                |           |                   |                 |          |        |                                         |        |         |                                       |                                                                                         |                                                 |                                             |                 |          |                                                       |                 |               |         |                     |            |      |
| 59    |                                                         | PO BOX 160832 BIG SKY MT 59716                 |           | OWNER NO          |                 |          |        |                                         |        |         |                                       |                                                                                         |                                                 |                                             |                 |          |                                                       |                 | 9,10          |         |                     |            |      |
| 60    | ABIGAIL R GREENE&STUART M ROSENSTEIN                    | 551 JONES HOLLOW RD PETERSBURG NEW YORK 12138  |           | OWNER NO          |                 |          |        |                                         |        |         |                                       |                                                                                         |                                                 | 100 mg 200                                  |                 |          |                                                       |                 | 10            |         |                     |            |      |
| 61    | JAMES E MCENROE & CHRIS L MCENROE                       | PO BOX 160832 BIG SKY MT 59716                 | FOR       | OWNER NO          | TIFICATION      | ONLY     |        |                                         |        |         |                                       |                                                                                         |                                                 |                                             |                 |          |                                                       |                 | 10            |         |                     |            |      |
| 61    |                                                         |                                                |           |                   |                 |          |        |                                         |        | NO      | 2. THE<br>TRA<br>COM<br>3. THE<br>PUR | MEASUREMEN PROPOSED R ANSITION IS US NCENTRIC CURV ENGLISH ARE RPOSES ONLY. STATIONS AN | R/W LINE WH<br>SED IS A CH<br>VE.<br>EAS ARE FO | ERE A SPIRAL<br>HORD RATHER<br>R INFORMATIO | CURVE<br>THAN A | CONSTRUC | PE LIMITS INCLUDE CUT TOE  APPROVAL COME  SED 1-24-08 | SECTION OF FILL | COITCH BOTTOM |         | RIGHT OF            |            | N    |