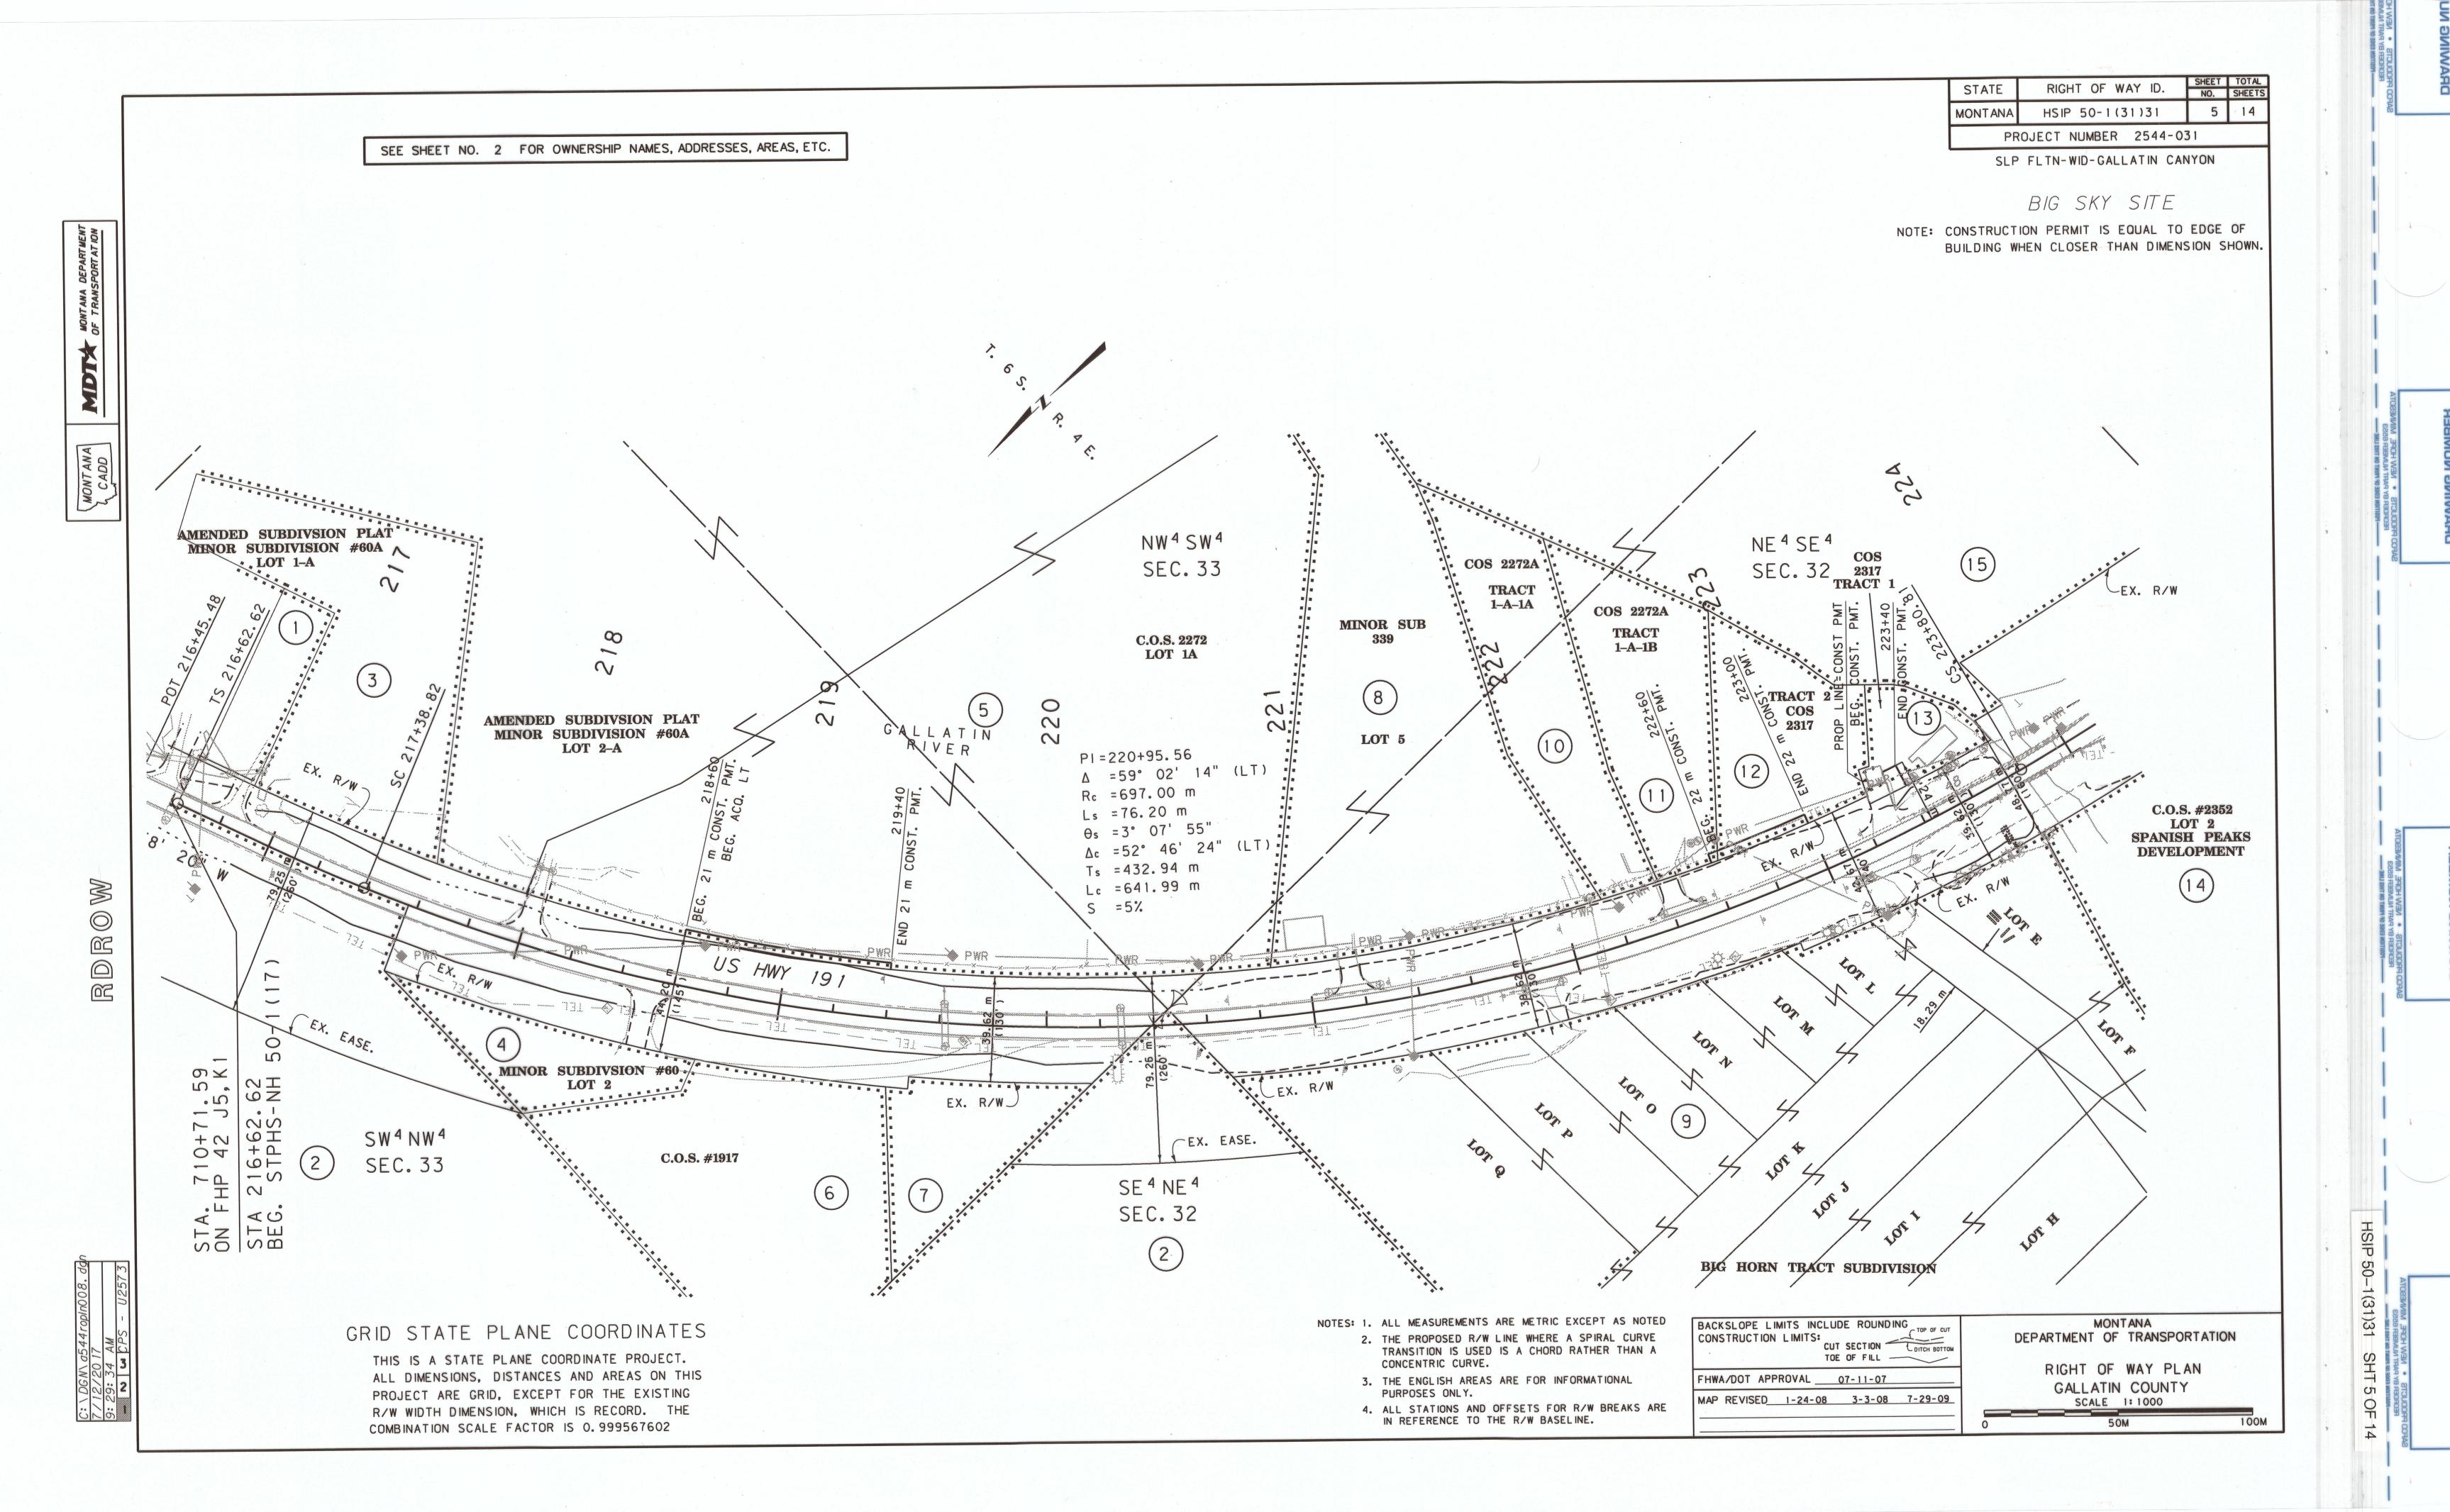

NOTES: 1. ALL MEASUREMENTS ARE METRIC EXCEPT AS NOTED

|        |                                                |                                                | TOTAL AREA    | GROSS            | OWNEI   | EX. EAS | SE. AREA | NET    | AREA    | REMAINDER |             |                     |                                            |          |                    |               |               |              | STATE       |            | F WAY ID.               | NU. SHI     |
|--------|------------------------------------------------|------------------------------------------------|---------------|------------------|---------|---------|----------|--------|---------|-----------|-------------|---------------------|--------------------------------------------|----------|--------------------|---------------|---------------|--------------|-------------|------------|-------------------------|-------------|
| PARCEL | NAME                                           | ADDRESS                                        | METRIC ENGLIS |                  | ENGLISH | METRIC  | ENGLISH  | METRIC | ENGLISH | LEFT      |             | RIC                 | GHT                                        |          | MT. AREA           |               | . AREA        | SHEET<br>NO. | MONTANA     | empty the  | -1(31)31                | 2 1         |
| 1      | EDITH I. ODELL                                 |                                                | FOR OWNER     |                  |         |         |          |        |         | METRIC E  | NGLISH      | METRIC              | ENGLISH                                    | METRIC   | ENGLISH            | METRIC        | ENGLISH       | 5            |             |            | SER 2544-               |             |
|        | C/O DEANNA K. WEAVER                           | CRESTVIEW, FL 32539-5205                       | , on owner    | II IOAI ION      | SHEI    |         |          |        |         |           |             |                     |                                            |          |                    |               |               | J            | SLP         | LLIN-MID-  | GALLATIN C              | ANTUN       |
| 2      | USA FOREST SERVICE                             | PO BOX 130 BOZEMAN MT 59771-0130               | FOR OWNER     | NOTIFICATION     | ONLY    |         |          |        |         |           |             | ,                   |                                            |          |                    |               |               | 5            | RIGHT-      | OF-WAY COO | ORDINATE AS             | SCIIFILES   |
| 3      | DESIREE PUALANI KIRKHILL TRUST                 | 19900 MACARTHUR BLVD FL8, IRVINE CA 92612-2445 | FOR OWNER     | NOTIFICATION     | ONLY    |         |          |        |         |           |             |                     |                                            |          |                    |               |               | 5            | -           | K COORDS:  |                         | RKOO1. TXT  |
| 4      | KIRKHILL THOMAS                                | 319 ALAE RD, KULA, HI 96790-8957               | FOR OWNER     | NOTIFICATION     | ONLY    |         |          |        |         | 7         |             |                     |                                            |          |                    |               |               | 5            | R/W BASEL   |            | : A544R0                | BRK002. TXT |
| 5      | SIMON J JR & PATRICIA MITCHELL                 | PO BOX 160545 BIG SKY MT 59716-0545            |               |                  | ρ       |         |          |        |         |           |             |                     |                                            | 0.020 ha | 0.05 AC            |               |               | 5            | IN THE RO D | IRECTORY,  | ED ON THE<br>UNDER PROJ | JECT: AS    |
| 6      | BIG SKY HOUSING II LLC                         | 417 W MENDENHALL BOZEMAN MT 59715-3448         | FOR OWNER     | NOTIFICATION     | ONLY    |         |          |        |         |           |             |                     |                                            |          |                    |               | ξ . · · . ·   | 5            |             |            |                         |             |
| 7      | RUSSELL E KLARE & KEVEN D KLARE                | 3205 JACK DR MISSOULA MT 59803-2733            | FOR OWNER     | NOTIFICATION     | ONLY    |         |          |        |         |           |             |                     |                                            |          |                    |               |               | 5            |             |            |                         |             |
| 8      | ROBERT G JR & PATRICIA JOHNSON                 | PO BOX 312 MCALLISTER MT 59740-0312            | FOR OWNER     | NOTIFICATION     | ONLY    |         |          |        |         |           | 9           |                     |                                            | 2        |                    |               |               | 5            |             |            |                         |             |
| 9      | BIG HORN PROPERTIES L.P.                       | 47995 GALLATIN RD GALLATIN GTWY MT 59730-9648  | FOR OWNER     | NOTIFICATION     | ONLY    |         |          |        | 0       |           | 3           |                     |                                            |          |                    |               | , A           | 5            |             |            |                         |             |
| 10     | JEREMY K WORTMAN                               | PO BOX 160718 BIG SKY MT 59716                 | FOR OWNER     | NOTIFICATION     | ONLY    |         |          |        |         |           |             |                     | ,                                          |          |                    |               |               | 5            |             |            |                         |             |
| 11     | JERRY K & LINDA L WORTMAN                      | PO BOX 160718 BIG SKY MT 59716                 |               |                  |         |         |          |        |         | c ·       |             |                     |                                            | 0.001 ha | 0.01 AC            |               |               | 5            |             |            |                         |             |
| 12     | VIOLET M ROBBINS  VIANNA M ROBBINS LARRABASTER | PO BOX 720 MANHATTAN MT 59741                  |               |                  |         |         |          | ( ×    |         | 3 2 2     | <i>I</i> ., |                     |                                            | 0.013 ha | 0.03 AC            |               |               | 5            |             |            |                         |             |
| 13     | FAITH A MALPELI                                | PO BOX 160043 BIG SKY MT 59716                 |               |                  |         |         |          |        |         |           |             |                     |                                            | 0.010 ha | 0.03 AC            |               |               | Ę.           |             |            |                         |             |
| 14     | SPANISH PEAKS DEVELOPMENT LLC                  | PO BOX 161470 BIG SKY MT 59716                 | FOR OWNER     | NOT IF IC AT IOI | V ONLY  |         |          |        |         |           |             |                     |                                            | 0.010 nd | 0.03 AC            |               |               | 5, 6         |             |            |                         |             |
|        | ANCENEY RANCH TRUST                            | MIAMI FL 33131-2810                            | FOR OWNER     |                  |         |         |          |        |         |           |             |                     |                                            |          |                    |               |               | 5, 6         |             |            |                         |             |
|        | IN CARE OF ZARIE JONES                         |                                                | - CII OMMEN   |                  |         |         |          |        |         |           |             |                     |                                            | Y        |                    |               |               | J, 0         |             |            |                         |             |
| 16     | RENAE L SCHUMACHER                             | PO BOX 160640 BIG SKY MT 59716                 |               |                  |         |         |          |        |         |           |             |                     |                                            |          |                    | 170.47m²      | 1834.92 SF    | 6            |             |            |                         |             |
| 17     | THE SOLDIERS CHAPEL CORPORATION A MT CORP      | 2499 KNOBHILL DR RIVERSIDE CA 92506-3436       | FOR OWNER     | NOTIFICATION     | ONLY    |         |          |        |         |           |             |                     |                                            |          |                    |               |               | 6            |             |            |                         |             |
| 18     | KATHY BONELLI & FRED AST JR                    | 2499 KNOB HILL DR RIVERSIDE CA 92506-3436      | FOR OWNER     | NOTIFICATION     | ONLY    | x       |          |        |         |           |             |                     |                                            |          |                    |               |               | 6            |             |            |                         |             |
| 19     | JEWEL PLACER LLC                               | PO BOX 1109 BOZEMAN MT 59771                   | FOR OWNER     | NOTIFICATION     | ONLY    |         |          |        |         |           |             |                     |                                            |          |                    |               |               | 6            |             |            |                         |             |
| 20     | BRAD PARSCH & JOSETTE M PARSCH                 | PO BOX 261 BIG SKY MT 59716                    | FOR OWNER     | NOTIFICATION     | ONLY    |         |          |        |         |           |             |                     |                                            |          |                    |               |               | 6            |             |            |                         |             |
| 21     | COOK JONES & RING                              | 1266 NORTH 15TH ST, BOZEMAN, MT 59718          |               |                  |         |         |          |        |         |           |             |                     |                                            | 0.019 hc | 0.05 AC            |               |               | 6            |             |            |                         |             |
| 22     | PONDEROSA LAND DEVELOPMENT LLC                 | PO BOX 1109 BOZEMAN MT 59771-1109              | FOR OWNER     | NOTIFICATION     | ONLY    |         |          |        |         |           |             |                     |                                            |          |                    |               |               | 6            |             |            |                         |             |
| 23     | KENNETH J MORTON                               | PO BOX 160298 BIG SKY MT 59716-0298            | FOR OWNER     | NOTIFICATION     | ONLY    |         |          |        |         |           |             |                     |                                            |          |                    |               |               | 6            |             |            |                         |             |
| 24     | GERALD F PAPE                                  | PO BOX 160088 BIG SKY MT 59716-0088            | FOR OWNER     | NOTIFICATION     | ONLY    |         |          |        |         |           |             |                     |                                            |          |                    |               |               | 6            |             |            |                         |             |
| 25     | TM LAND PARTNERS LP                            | 1045 REEVES ROAD EAST STE C BZ MT 59718-7701   | FOR NEGOT     | IAT IONS ONLY    | /       |         |          |        |         |           |             |                     |                                            |          |                    |               |               | 6, 7, 8      |             |            |                         |             |
| 26     | GENE E COOK & HAROLD F RING                    | 1970 STADIUM DR STE 3 BZ MT 59715-0623         | FOR OWNER     | NOTIFICATION     | ONLY    |         |          |        |         |           |             |                     |                                            |          |                    |               |               | 6            |             |            |                         |             |
| 27     | BIG SKY HIDEAWAY LLC                           | PO BOX 1201 BOZEMAN MT 59771-1201              | FOR OWNER     | NOTIFICATION     | ONLY    |         |          |        |         |           |             |                     |                                            |          |                    |               |               | 6, 7         |             |            |                         |             |
| 28     | STEPHEN P. McGOUGH                             | PO BOX 459 BIG SKY MT 59716                    | FOR OWNER     | NOTIFICATION     | ONLY    |         |          |        |         |           |             |                     |                                            |          | A.                 |               |               | 7            |             |            |                         |             |
| 29     | WALTER S & CATHERINE AINSWORTH                 | PO BOX 160687 BIG SKY MT 59716-0687            | FOR OWNER     | NOTIFICATION     | ONLY    | 7       |          |        |         |           |             |                     |                                            |          |                    |               |               | 7            |             |            |                         |             |
| 30     | DOUGLAS K & JODEAN M BING                      | 50645GALLATIN RD GALLATIN GATEWAY MT59730-9651 | FOR OWNER     | NOTIFICATION     | ONLY    |         |          |        |         |           |             |                     |                                            |          |                    |               |               | 7            |             |            |                         |             |
|        |                                                |                                                |               |                  |         |         |          |        |         |           |             |                     |                                            |          |                    |               |               |              | 1           |            |                         |             |
|        |                                                |                                                |               |                  |         |         |          |        | N       |           | ROPOSED     | R/W LINE WH         | TRIC EXCEPT<br>HERE A SPIRA<br>HORD RATHER | L CURVE  | BACKSLO<br>CONSTRU | ICTION LIMITS | COI SECTION   | DITCH BOTTOM | DEF         |            | NTANA<br>F TRANSPOR     | RTATION     |
|        |                                                |                                                |               |                  |         |         |          |        |         | CONCE     | NTRIC CUF   | RVE.<br>REAS ARE FO |                                            |          | 5,,,,,,,,,,        |               | TOE OF FILL - |              |             | RIGHT OF   | WAY PLA                 | ΔN          |

RDROW

ALL STATIONS AND OFFSETS FOR R/W BREAKS ARE IN REFERENCE TO THE R/W BASELINE.

3. THE ENGLISH AREAS ARE FOR INFORMATIONAL

PURPOSES ONLY.

FHWA/DOT APPROVAL 07-11-07 MAP REVISED 1-24-08 2-20-08 3-3-08 7-29-09 9/2/09