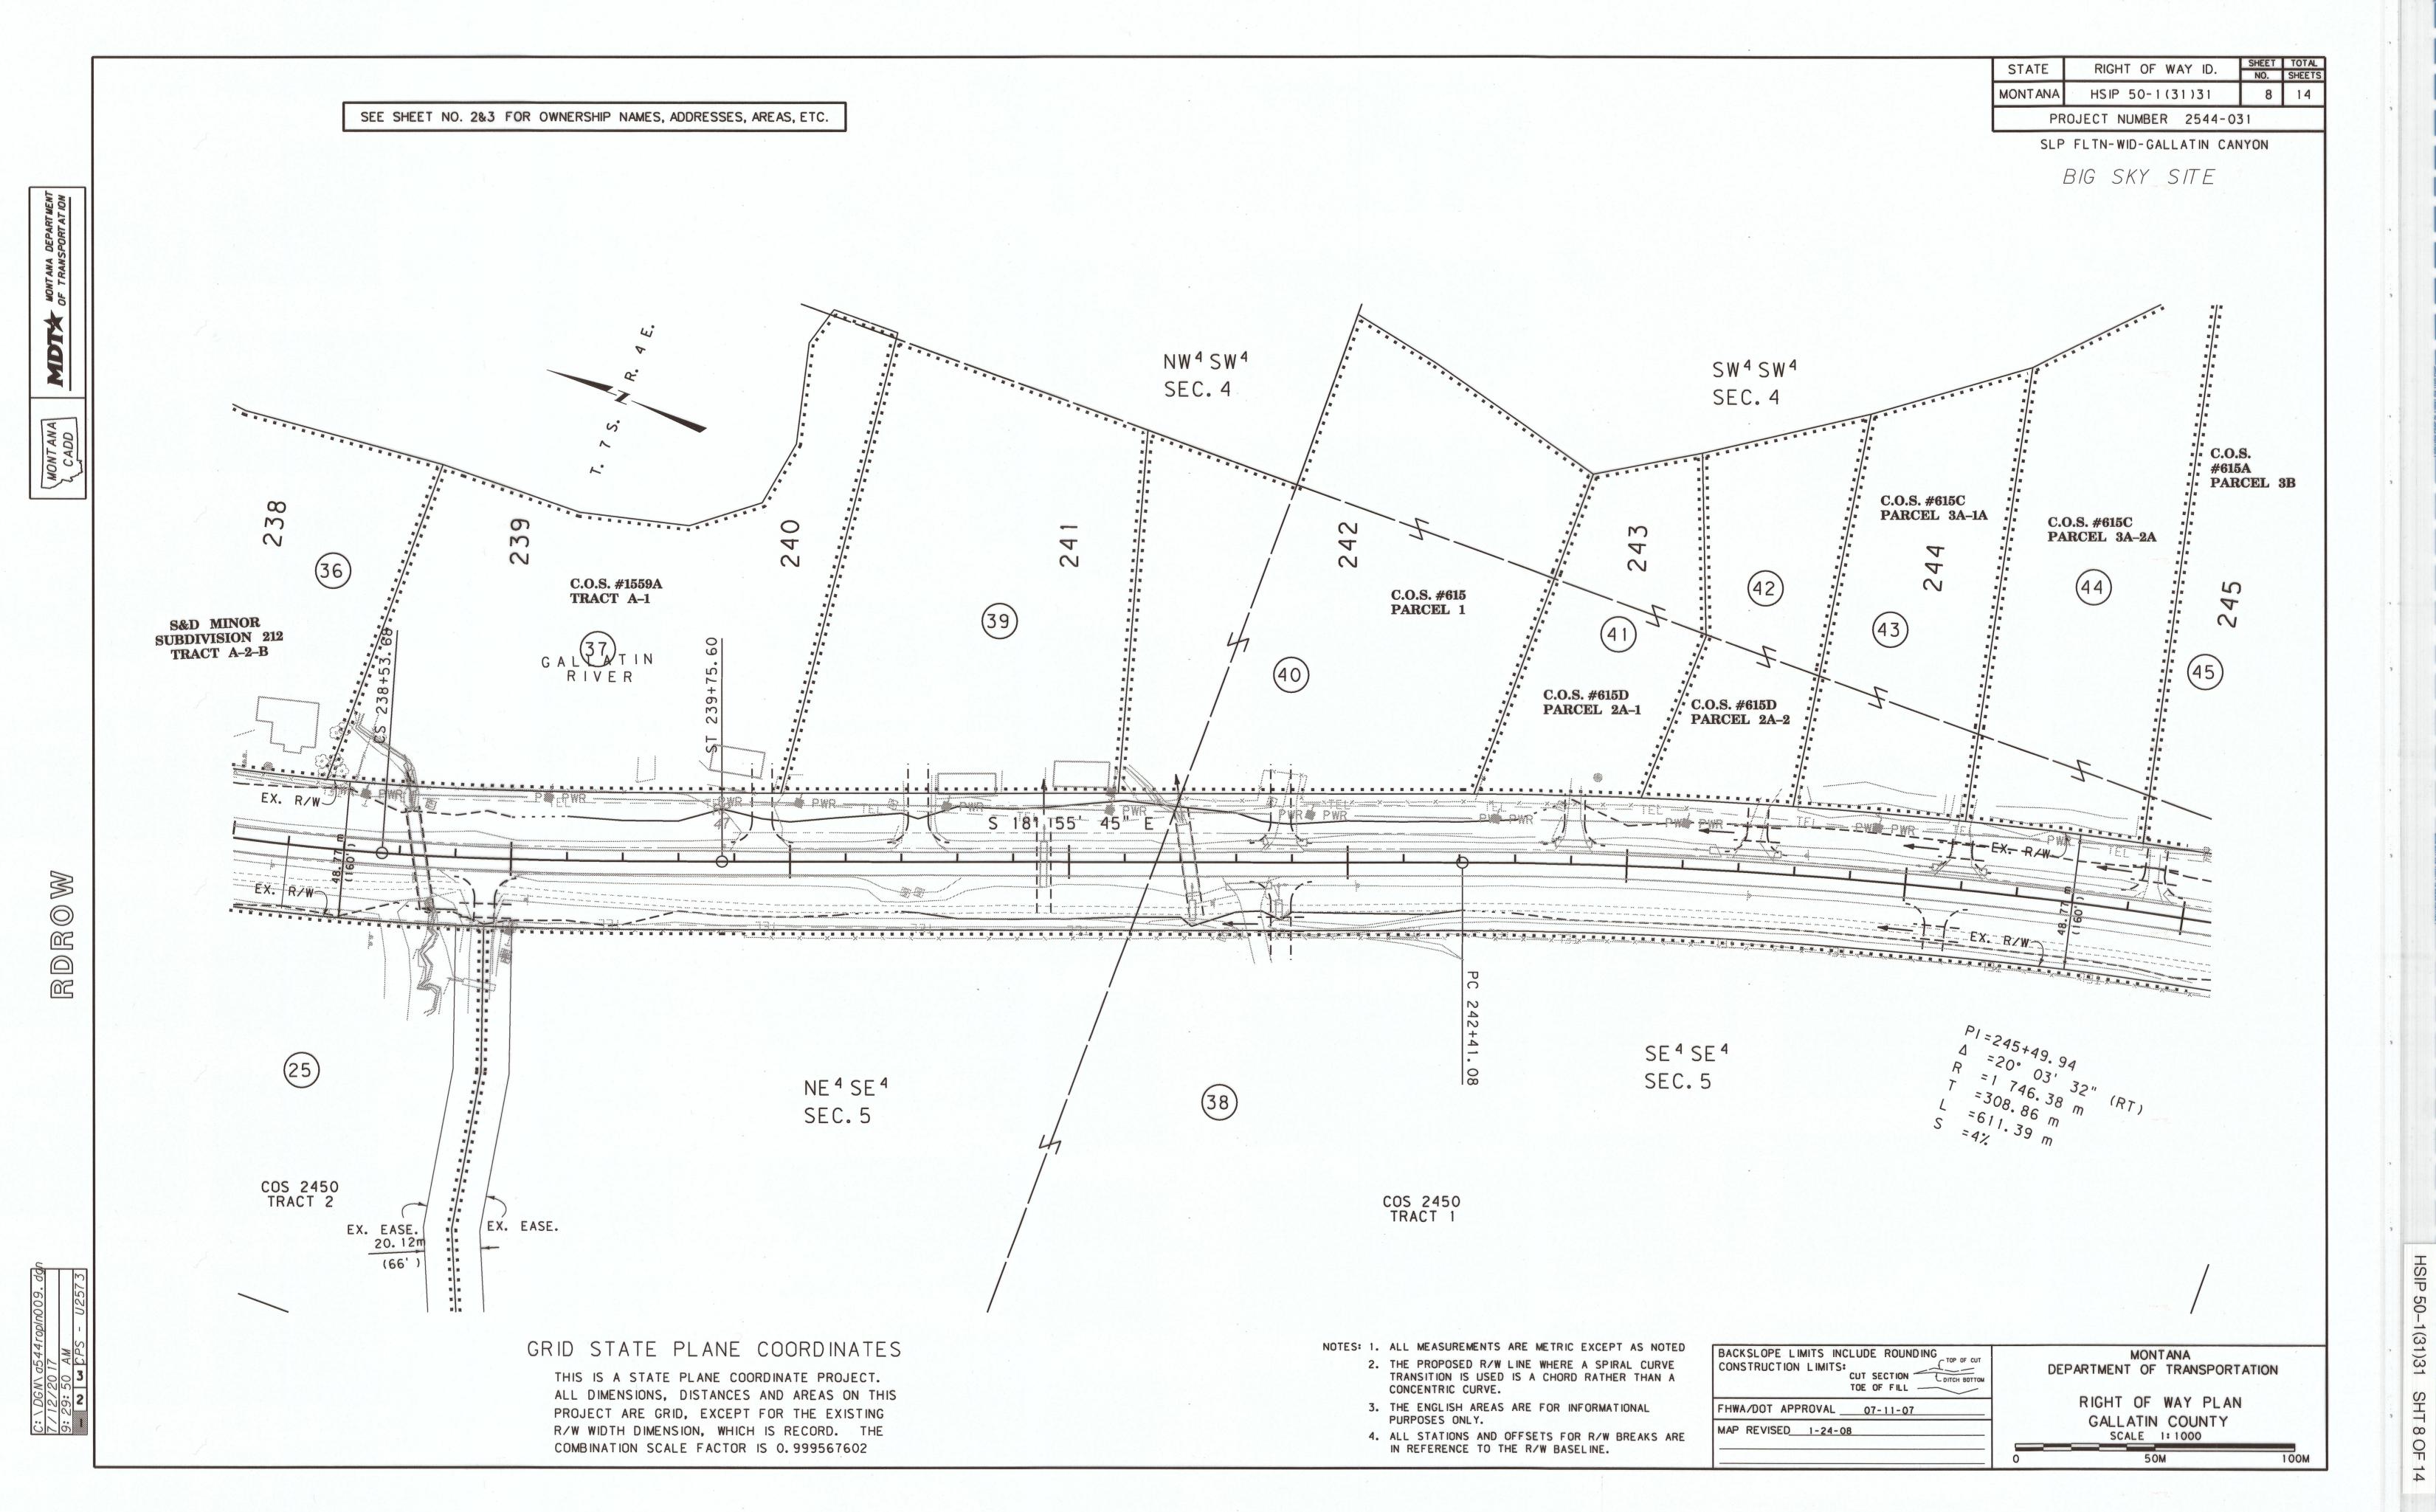

> RIGHT OF WAY PLAN GALLATIN COUNTY

HSIP 50-1(31)31

SHT 2 OF

|       |                                                         |                                                | OWNERSHIP |                   |                 |          |        |                                         |        |         |                                       |                                                                                         |                                                 |                                             |                 |          |                                                       |                 |               | STATE   | F WAY ID. SHEET NO. |            |      |
|-------|---------------------------------------------------------|------------------------------------------------|-----------|-------------------|-----------------|----------|--------|-----------------------------------------|--------|---------|---------------------------------------|-----------------------------------------------------------------------------------------|-------------------------------------------------|---------------------------------------------|-----------------|----------|-------------------------------------------------------|-----------------|---------------|---------|---------------------|------------|------|
| PARCE | L NAME                                                  | ADDRESS                                        | TOTAL     | AREA              |                 | R/W AREA |        | E. AREA                                 | 100    | AREA    | LE                                    | REMAINDER RIC                                                                           |                                                 |                                             | CONST. PMT      | . AREA   | EASE. ARE                                             | EA .            | SHEET         | MONTANA | HSIP 50-1           |            | 3    |
| 31    | RIDGE VIEW LLC                                          | 50645GALLATIN RD GALLATIN GATEWAY MT59730-9651 | METRIC    | ENGLISH  OWNER NO | METRIC          | ENGLISH  | METRIC | ENGLISH                                 | METRIC | ENGLISH | METRIC                                | ENGLISH                                                                                 | METRIC                                          | ENGLISH                                     | METRIC          | ENGLISH  | METRIC EN                                             | NGLISH          | NO            |         | DJECT NUMBE         |            |      |
|       |                                                         |                                                | ;         |                   |                 |          |        |                                         |        |         |                                       |                                                                                         |                                                 |                                             |                 |          |                                                       |                 |               | SLP     | FLTN-WID-G          | ALLATIN CA | NYON |
| 32    | TROY L & LARA L HOBBY                                   | PO BOX 161678 BIG SKY MT 59716-1678            | FOR       | OWNER NO          | TIFICATION      | ONLY     |        |                                         |        |         |                                       |                                                                                         |                                                 |                                             |                 |          |                                                       |                 | 7             |         |                     |            |      |
| 33    | VOYAGER PROPERTIES LLC                                  | PO BOX 161108 BIG SKY MT 59716-1108            | FOR       | OWNER NO          | TIFICATION      | ONLY     |        | \ \ \ \ \ \ \ \ \ \ \ \ \ \ \ \ \ \ \   |        |         |                                       |                                                                                         |                                                 |                                             |                 |          |                                                       |                 | 7             |         |                     |            |      |
| 34    | TRACY R COWDREY                                         | 500 E KAGY BLVD BOZEMAN MT 59715-5824          | FOR       | OWNER NO          | TIFICATION      | ONLY     |        |                                         |        |         |                                       |                                                                                         |                                                 |                                             |                 |          |                                                       |                 | 7             |         |                     |            |      |
| 35    | GALLATIN CANYON ADVENTURES LLC                          | PO BOX 160001 BIG SKY MT 59716-0001            | FOR       | OWNER NO          | TIFICATION      | ONLY     |        |                                         |        |         |                                       |                                                                                         |                                                 |                                             |                 |          |                                                       |                 | 7             |         |                     |            |      |
|       | BOYNE PROPERTIES INC                                    |                                                |           |                   |                 |          |        |                                         |        |         |                                       |                                                                                         |                                                 |                                             |                 |          |                                                       |                 |               |         |                     |            |      |
| 36    | BEARCLAW LAND LP                                        | 1624 BEALL BOZEMAN MT 59715-3144               | FOR       | OWNER NO          | TIFICATION      | ONLY     |        |                                         |        |         |                                       |                                                                                         |                                                 |                                             |                 |          |                                                       |                 | 7,8           |         |                     |            |      |
| 37    | EDWARD L & KATHLYNE M HAKE                              | PO BOX 160326 BIG SKY MT 59716-0326            | FOR       | OWNER NO          | TIFICATION      | ONLY     |        |                                         |        |         |                                       |                                                                                         |                                                 |                                             |                 |          |                                                       |                 | 8             |         |                     |            |      |
| 38    | BOSTWICK PROPERTIES INC                                 | 1045 REEVES RD E STE C BOZEMAN MT 59718        | FOR       | OWNER NO          | T IF ICAT ION   | ONLY     |        |                                         |        |         |                                       |                                                                                         |                                                 |                                             |                 |          |                                                       |                 | 8,9           |         |                     |            |      |
| 39    | FIREHOLE PROPERTIES INC                                 | 46910GALLATIN RD GALLATIN GATEWAY MT59730-8631 |           | OWNER NO          |                 |          |        |                                         |        |         |                                       |                                                                                         |                                                 |                                             |                 |          |                                                       |                 | 0             |         |                     |            |      |
|       |                                                         |                                                |           |                   |                 |          |        |                                         |        |         |                                       |                                                                                         |                                                 |                                             |                 |          |                                                       |                 | 0             |         |                     |            |      |
| 40    | FREDRICK A & JEANNETTE H FELL                           | 46910GALLATIN RD GALLATIN GATEWAY MT59730-8631 | FUR       | OWNER NO          | I IF ICAT IUN   | UNLY     |        |                                         |        |         |                                       |                                                                                         |                                                 |                                             |                 |          |                                                       |                 | 8             |         |                     |            |      |
| 41    | D & H PROPERTIES LLC                                    | PO BOX 161242 BIG SKY MT 59716-1242            | FOR       | OWNER NO          | TIFICATION      | ONLY     |        |                                         |        |         |                                       |                                                                                         |                                                 |                                             |                 |          |                                                       |                 | 8             |         |                     |            |      |
| 42    | WILLIAM F KORTH                                         |                                                | FOR       | OWNER NO          | TIFICATION      | ONLY     |        |                                         |        |         |                                       |                                                                                         |                                                 |                                             |                 |          |                                                       |                 | 8             |         |                     |            |      |
| 43    | JOHN C JR & LYNN C F MALPELI                            | NOVÍ MI 48375-2875                             | FOR       | OWNER NO          | TIFICATION      | ONLY     |        |                                         |        |         |                                       |                                                                                         |                                                 |                                             |                 |          |                                                       |                 | 8             |         |                     |            |      |
|       | IN CARE OF YOCUM & CO                                   |                                                |           |                   |                 |          | 1900   |                                         |        |         |                                       |                                                                                         |                                                 |                                             |                 |          |                                                       |                 |               |         |                     |            |      |
| 44    |                                                         | PO BOX 160043 BIG SKY MT 59716                 | FOR       | OWNER NO          | T IF IC AT ION  | ONLY     |        |                                         |        |         | J                                     |                                                                                         |                                                 |                                             |                 |          |                                                       |                 | 0             |         |                     |            |      |
|       | IN CARE OF YOCUM & CO                                   | TO BOX 100043 BIO SKI WII SSTIO                | 7011      | OWNER NO          | THE TOTAL TOTAL | IONET    |        |                                         |        |         |                                       |                                                                                         |                                                 |                                             |                 |          |                                                       |                 | 0             |         |                     | ,          |      |
| 45    | HENERY A HALE                                           | 821 BURNING TREE DR SE MARIETTA GA 30067-4723  | FOR       | OWNER NO          | TIFICATION      | ONLY     |        |                                         |        |         |                                       | 2                                                                                       |                                                 |                                             |                 |          |                                                       |                 | 8,9           |         |                     |            |      |
| 46    | YELLOWSTONE HOTEL MANAGEMENT                            | PO BOX 161097 BIG SKY MT 59716-1097            | FOR       | OWNER NO          | T IF IC AT ION  | ONLY     |        | x 2 2 2 2 2 2 2 2 2 2 2 2 2 2 2 2 2 2 2 |        |         |                                       |                                                                                         |                                                 | -5                                          |                 |          |                                                       |                 | 9             |         |                     |            |      |
|       |                                                         |                                                |           |                   |                 |          |        |                                         |        |         |                                       |                                                                                         |                                                 |                                             |                 |          |                                                       |                 |               |         |                     |            |      |
| 47    | MONTANA DEPT OF FISH & GAME                             | 1420 E 6TH AVE HELENA MT 59601-3871            | FOR       | OWNER NO          | TIFICATION      | ONLY     |        |                                         |        |         |                                       |                                                                                         |                                                 | 1000000                                     |                 |          |                                                       |                 | 9, 10, 11     |         |                     |            |      |
| 48    | CUMMINGS PROPERTIES LLC                                 | PO BOX 160903 BIG SKY MT 59716-0903            | FOR       | OWNER NO          | TIFICATION      | ONLY     |        |                                         |        |         |                                       |                                                                                         |                                                 |                                             |                 |          |                                                       |                 | 9             |         |                     |            |      |
| 49    |                                                         | 50 E NORTH TEMPLE SALT LAKE CITY UTAH 84150    | FOR       | OWNER NO          | TIFICATION      | ONLY     |        |                                         |        |         |                                       |                                                                                         |                                                 |                                             |                 |          |                                                       |                 | 9             |         |                     |            |      |
| 50    | OF LATTER DAY SAINTS  JEREMY W CLACK & JACQUELINE CLACK | PO BOX 161398 BIG SKY MT 59716                 | FOR       | OWNER NO          | TIFICATION      | ONLY     |        |                                         |        |         |                                       |                                                                                         |                                                 |                                             |                 |          |                                                       |                 | 9             |         |                     |            |      |
| 51    | MARK E. LOOMIS                                          | PO BOX 161337 BIG SKY MT 59716                 | FOR       | OWNER NO          | TIFICATION      | ONLY     |        |                                         |        |         |                                       |                                                                                         |                                                 |                                             |                 |          |                                                       |                 | 9             |         |                     |            |      |
| 52    | THOMAS J CASALE JR                                      | PO BOX 160075 BIG SKY MT 59716                 | FOR       | OWNER NO          | T IF IC AT ION  | ONLY     |        |                                         |        |         |                                       |                                                                                         |                                                 |                                             |                 |          |                                                       |                 | 0             |         |                     |            |      |
| 53    |                                                         | PO BOX 161146 BIG SKY MT 59716                 |           |                   |                 |          |        |                                         |        |         |                                       |                                                                                         |                                                 |                                             |                 |          |                                                       |                 | 3             |         |                     |            |      |
| - 55  | MISTY D CASALE                                          | FU BOX 161146 BIG SKY MI S9716                 |           | OWNER NO          |                 |          |        |                                         |        |         |                                       |                                                                                         |                                                 |                                             |                 |          |                                                       |                 | 9             |         |                     |            |      |
| 54    | LAURA BELL                                              | 123 CARABAJAL RD TAOS NEW MEXICO 87571         | FOR       | OWNER NO          | TIFICATION      | ONLY     |        |                                         |        |         |                                       |                                                                                         |                                                 |                                             |                 |          |                                                       |                 | 9             |         |                     |            |      |
| 55    | GEORGIA LANIER & KYLE LANIER                            | 91 PAINTBRUSH PL GALLATIN GATEWAY MT 59730     | FOR       | OWNER NO          | TIFICATION      | ONLY     |        |                                         |        |         |                                       |                                                                                         |                                                 |                                             |                 |          |                                                       |                 | 9             |         |                     |            |      |
| 56    | ELTON S USHIO                                           | 3180 ALOHI LIHUE HI 96766                      | FOR       | OWNER NO          | TIFICATION      | ONLY     |        |                                         |        |         |                                       |                                                                                         |                                                 |                                             |                 |          |                                                       |                 | 9             |         |                     |            |      |
| 57    | JAMES E MCENROE & CHRIS L MCENROE                       | PO BOX 160832 BIG SKY MT 59716                 | FOR       | OWNER NO          | TIFICATION      | ONLY     |        |                                         |        |         |                                       |                                                                                         |                                                 |                                             |                 | •        |                                                       |                 | 9             |         |                     |            |      |
| 58    | ALEXIS M FELL & GARY R FELL                             | 32385 REDWOOD BLVD AVON LAKE OHIO 44012        |           | OWNER NO          |                 |          |        |                                         |        |         |                                       |                                                                                         |                                                 |                                             |                 |          |                                                       |                 | 9             |         |                     |            |      |
|       |                                                         |                                                |           |                   |                 |          |        |                                         |        |         |                                       |                                                                                         |                                                 |                                             |                 |          |                                                       |                 |               |         |                     |            |      |
| 59    |                                                         | PO BOX 160832 BIG SKY MT 59716                 |           | OWNER NO          |                 |          |        |                                         |        |         |                                       |                                                                                         |                                                 |                                             |                 |          |                                                       |                 | 9,10          |         |                     |            |      |
| 60    | ABIGAIL R GREENE&STUART M ROSENSTEIN                    | 551 JONES HOLLOW RD PETERSBURG NEW YORK 12138  |           | OWNER NO          |                 |          |        |                                         |        |         |                                       |                                                                                         |                                                 | 100 mg 200                                  |                 |          |                                                       |                 | 10            |         |                     |            |      |
| 61    | JAMES E MCENROE & CHRIS L MCENROE                       | PO BOX 160832 BIG SKY MT 59716                 | FOR       | OWNER NO          | TIFICATION      | ONLY     |        |                                         |        |         |                                       |                                                                                         |                                                 |                                             |                 |          |                                                       |                 | 10            |         |                     |            |      |
| 61    |                                                         |                                                |           |                   |                 |          |        |                                         |        | NO      | 2. THE<br>TRA<br>COM<br>3. THE<br>PUR | MEASUREMEN PROPOSED R ANSITION IS US NCENTRIC CURV ENGLISH ARE RPOSES ONLY. STATIONS AN | R/W LINE WH<br>SED IS A CH<br>VE.<br>EAS ARE FO | ERE A SPIRAL<br>HORD RATHER<br>R INFORMATIO | CURVE<br>THAN A | CONSTRUC | PE LIMITS INCLUDE CUT TOE  APPROVAL COME  SED 1-24-08 | SECTION OF FILL | COITCH BOTTOM |         | RIGHT OF            |            | N    |