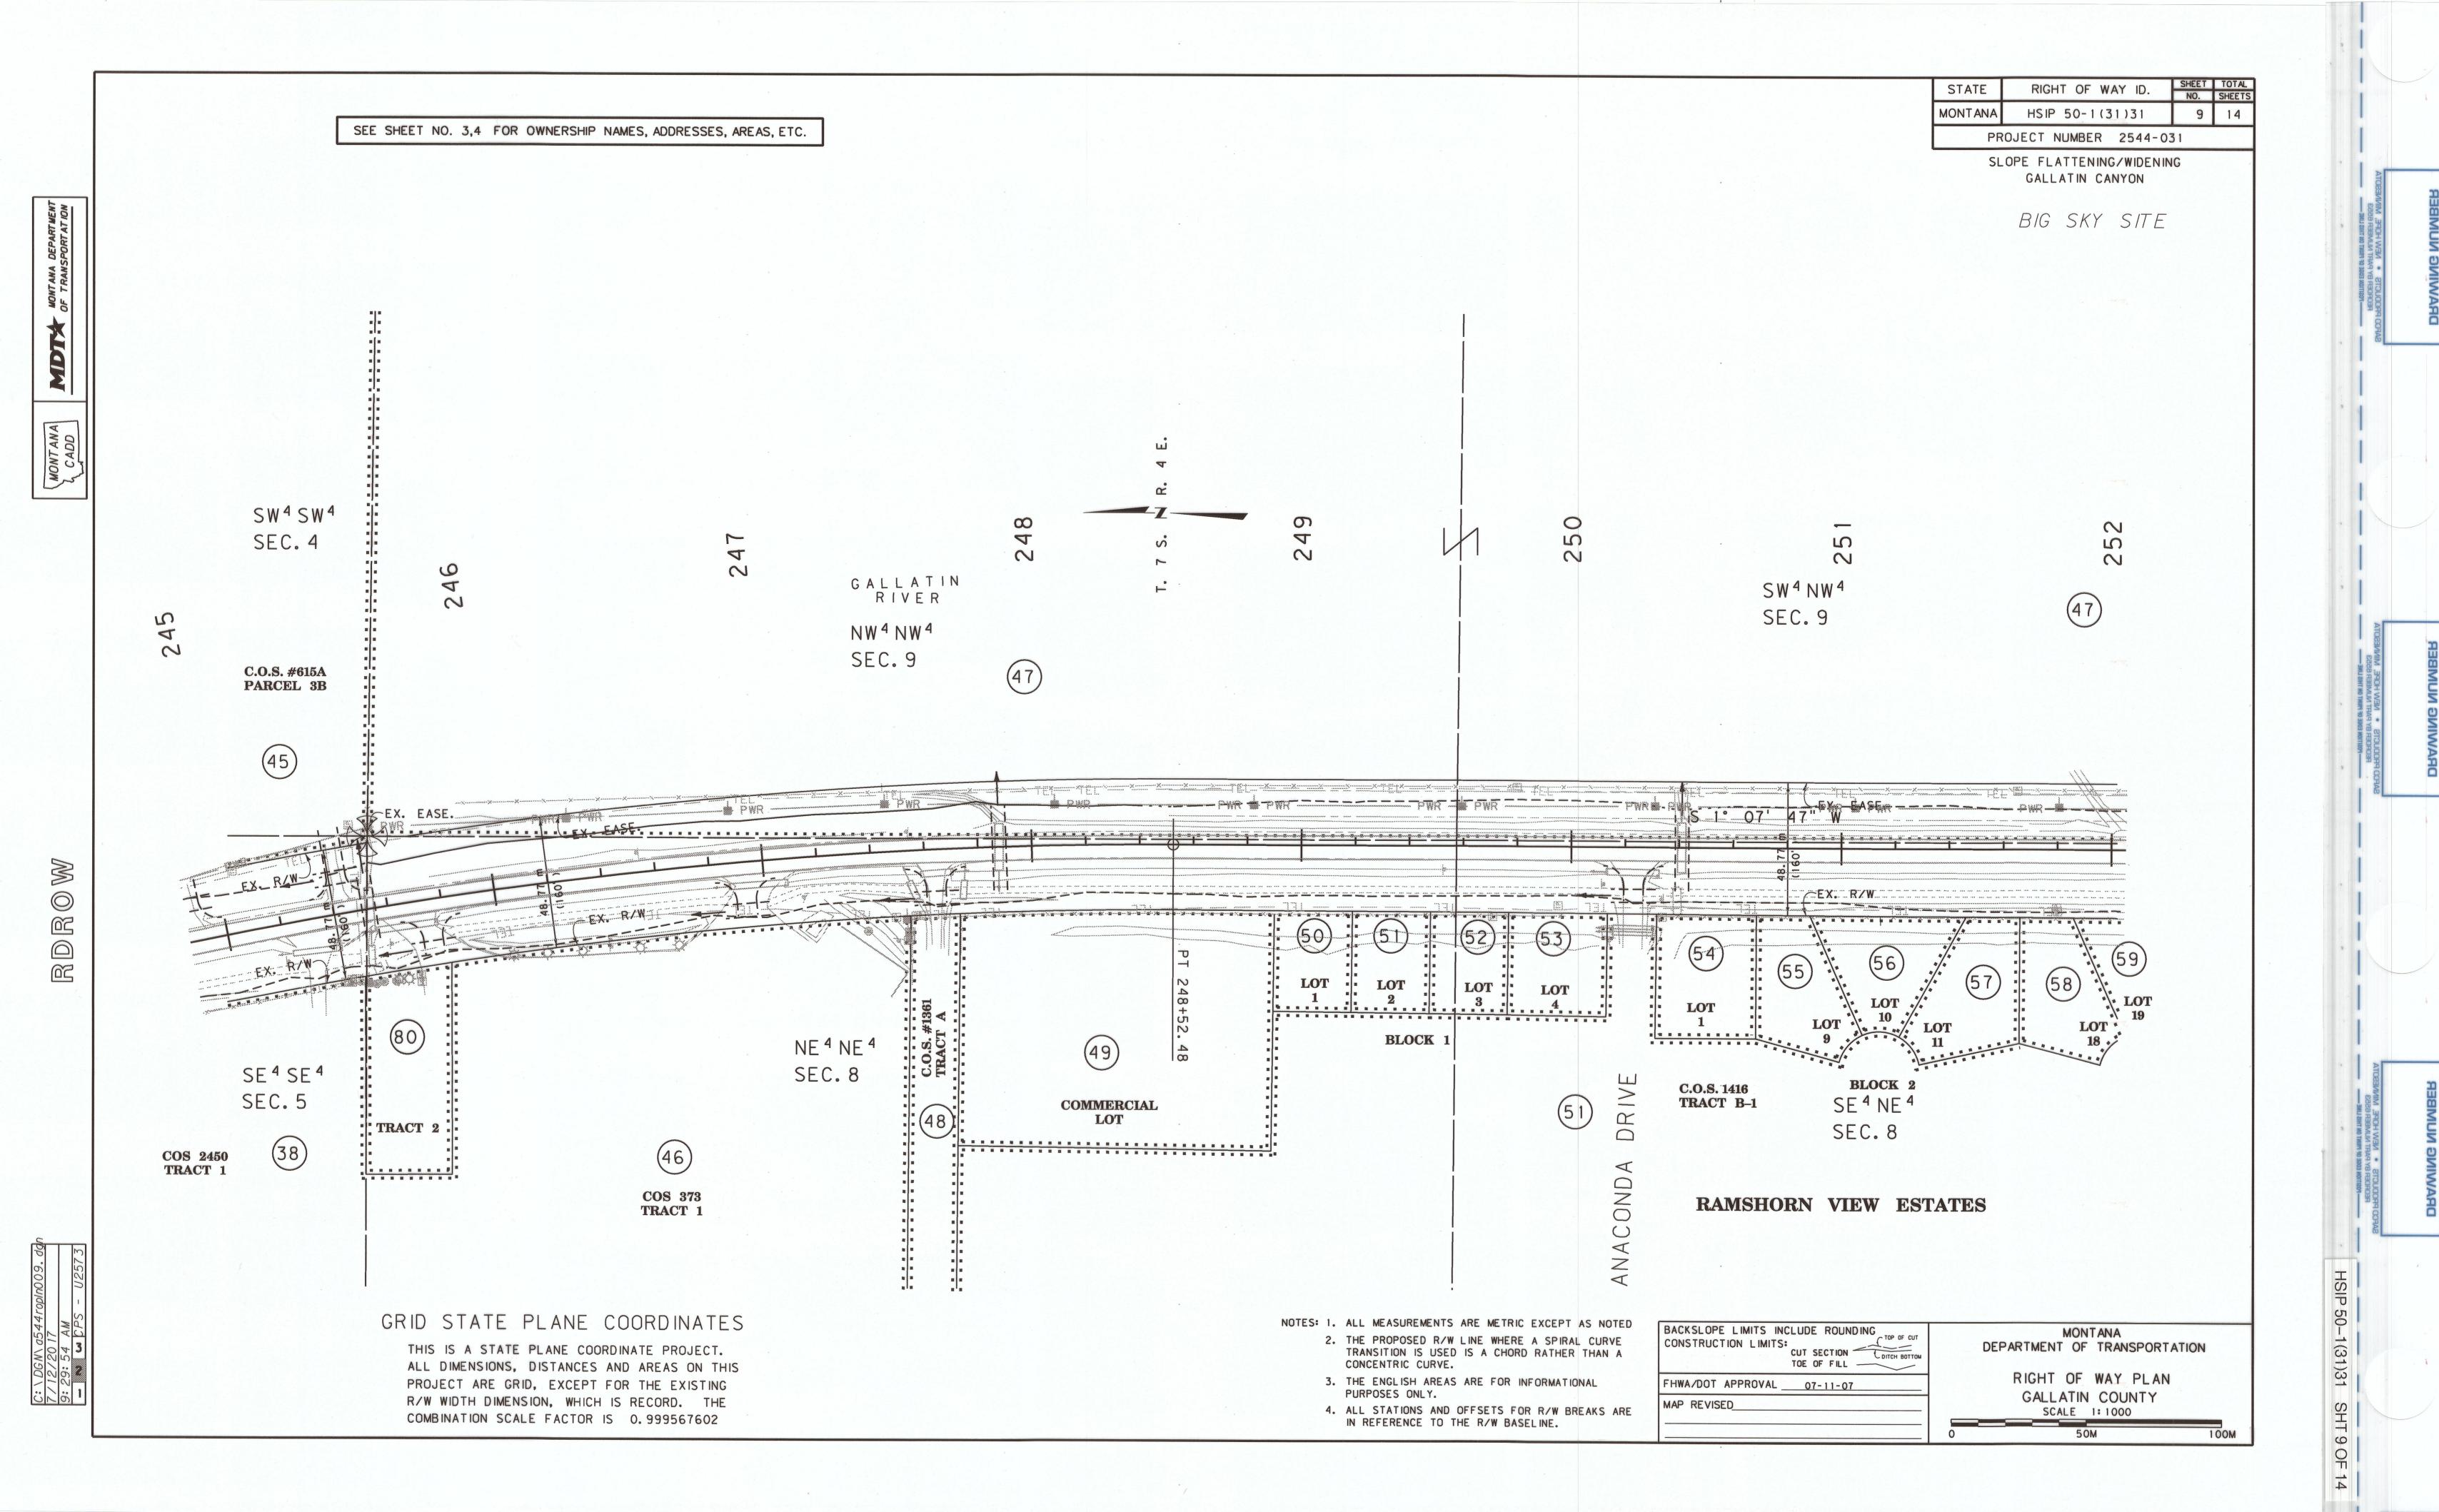

> RIGHT OF WAY PLAN GALLATIN COUNTY

HSIP 50-1(31)31

SHT 2 OF

|       |                                                         |                                                | OWNERSHIP |                   |                 |          |        |                                         |        |         |                                       |                                                                                         |                                                 |                                             |                 |          |                                                       |                 |               | STATE   | F WAY ID. SHEET NO. |            |      |
|-------|---------------------------------------------------------|------------------------------------------------|-----------|-------------------|-----------------|----------|--------|-----------------------------------------|--------|---------|---------------------------------------|-----------------------------------------------------------------------------------------|-------------------------------------------------|---------------------------------------------|-----------------|----------|-------------------------------------------------------|-----------------|---------------|---------|---------------------|------------|------|
| PARCE | L NAME                                                  | ADDRESS                                        | TOTAL     | AREA              |                 | R/W AREA |        | E. AREA                                 | 100    | AREA    | LE                                    | REMAINDER RIC                                                                           |                                                 |                                             | CONST. PMT      | . AREA   | EASE. ARE                                             | EA .            | SHEET         | MONTANA | HSIP 50-1           |            | 3    |
| 31    | RIDGE VIEW LLC                                          | 50645GALLATIN RD GALLATIN GATEWAY MT59730-9651 | METRIC    | ENGLISH  OWNER NO | METRIC          | ENGLISH  | METRIC | ENGLISH                                 | METRIC | ENGLISH | METRIC                                | ENGLISH                                                                                 | METRIC                                          | ENGLISH                                     | METRIC          | ENGLISH  | METRIC EN                                             | NGLISH          | NO            |         | DJECT NUMBE         |            |      |
|       |                                                         |                                                | ;         |                   |                 |          |        |                                         |        |         |                                       |                                                                                         |                                                 |                                             |                 |          |                                                       |                 |               | SLP     | FLTN-WID-G          | ALLATIN CA | NYON |
| 32    | TROY L & LARA L HOBBY                                   | PO BOX 161678 BIG SKY MT 59716-1678            | FOR       | OWNER NO          | TIFICATION      | ONLY     |        |                                         |        |         |                                       |                                                                                         |                                                 |                                             |                 |          |                                                       |                 | 7             |         |                     |            |      |
| 33    | VOYAGER PROPERTIES LLC                                  | PO BOX 161108 BIG SKY MT 59716-1108            | FOR       | OWNER NO          | TIFICATION      | ONLY     |        | \ \ \ \ \ \ \ \ \ \ \ \ \ \ \ \ \ \ \   |        |         |                                       |                                                                                         |                                                 |                                             |                 |          |                                                       |                 | 7             |         |                     |            |      |
| 34    | TRACY R COWDREY                                         | 500 E KAGY BLVD BOZEMAN MT 59715-5824          | FOR       | OWNER NO          | TIFICATION      | ONLY     |        |                                         |        |         |                                       |                                                                                         |                                                 |                                             |                 |          |                                                       |                 | 7             |         |                     |            |      |
| 35    | GALLATIN CANYON ADVENTURES LLC                          | PO BOX 160001 BIG SKY MT 59716-0001            | FOR       | OWNER NO          | TIFICATION      | ONLY     |        |                                         |        |         |                                       |                                                                                         |                                                 |                                             |                 |          |                                                       |                 | 7             |         |                     |            |      |
|       | BOYNE PROPERTIES INC                                    |                                                |           |                   |                 |          |        |                                         |        |         |                                       |                                                                                         |                                                 |                                             |                 |          |                                                       |                 |               |         |                     |            |      |
| 36    | BEARCLAW LAND LP                                        | 1624 BEALL BOZEMAN MT 59715-3144               | FOR       | OWNER NO          | TIFICATION      | ONLY     |        |                                         |        |         |                                       |                                                                                         |                                                 |                                             |                 |          |                                                       |                 | 7,8           |         |                     |            |      |
| 37    | EDWARD L & KATHLYNE M HAKE                              | PO BOX 160326 BIG SKY MT 59716-0326            | FOR       | OWNER NO          | TIFICATION      | ONLY     |        |                                         |        |         |                                       |                                                                                         |                                                 |                                             |                 |          |                                                       |                 | 8             |         |                     |            |      |
| 38    | BOSTWICK PROPERTIES INC                                 | 1045 REEVES RD E STE C BOZEMAN MT 59718        | FOR       | OWNER NO          | T IF ICAT ION   | ONLY     |        |                                         |        |         |                                       |                                                                                         |                                                 |                                             |                 |          |                                                       |                 | 8,9           |         |                     |            |      |
| 39    | FIREHOLE PROPERTIES INC                                 | 46910GALLATIN RD GALLATIN GATEWAY MT59730-8631 |           | OWNER NO          |                 |          |        |                                         |        |         |                                       |                                                                                         |                                                 |                                             |                 |          |                                                       |                 | 0             |         |                     |            |      |
|       |                                                         |                                                |           |                   |                 |          |        |                                         |        |         |                                       |                                                                                         |                                                 |                                             |                 |          |                                                       |                 | 0             |         |                     |            |      |
| 40    | FREDRICK A & JEANNETTE H FELL                           | 46910GALLATIN RD GALLATIN GATEWAY MT59730-8631 | FUR       | OWNER NO          | I IF ICAT IUN   | UNLY     |        |                                         |        |         |                                       |                                                                                         |                                                 |                                             |                 |          |                                                       |                 | 8             |         |                     |            |      |
| 41    | D & H PROPERTIES LLC                                    | PO BOX 161242 BIG SKY MT 59716-1242            | FOR       | OWNER NO          | TIFICATION      | ONLY     |        |                                         |        |         |                                       |                                                                                         |                                                 |                                             |                 |          |                                                       |                 | 8             |         |                     |            |      |
| 42    | WILLIAM F KORTH                                         |                                                | FOR       | OWNER NO          | TIFICATION      | ONLY     |        |                                         |        |         |                                       |                                                                                         |                                                 |                                             |                 |          |                                                       |                 | 8             |         |                     |            |      |
| 43    | JOHN C JR & LYNN C F MALPELI                            | NOVÍ MI 48375-2875                             | FOR       | OWNER NO          | TIFICATION      | ONLY     |        |                                         |        |         |                                       |                                                                                         |                                                 |                                             |                 |          |                                                       |                 | 8             |         |                     |            |      |
|       | IN CARE OF YOCUM & CO                                   |                                                |           |                   |                 |          | 1900   |                                         |        |         |                                       |                                                                                         |                                                 |                                             |                 |          |                                                       |                 |               |         |                     |            |      |
| 44    |                                                         | PO BOX 160043 BIG SKY MT 59716                 | FOR       | OWNER NO          | T IF IC AT ION  | ONLY     |        |                                         |        |         | J                                     |                                                                                         |                                                 |                                             |                 |          |                                                       |                 | 0             |         |                     |            |      |
|       | IN CARE OF YOCUM & CO                                   | TO BOX 100043 BIO SKI WII SSTIO                | 7011      | OWNER NO          | THE TOTAL TOTAL | IONET    |        |                                         |        |         |                                       |                                                                                         |                                                 |                                             |                 |          |                                                       |                 | 0             |         |                     | ,          |      |
| 45    | HENERY A HALE                                           | 821 BURNING TREE DR SE MARIETTA GA 30067-4723  | FOR       | OWNER NO          | TIFICATION      | ONLY     |        |                                         |        |         |                                       | 2                                                                                       |                                                 |                                             |                 |          |                                                       |                 | 8,9           |         |                     |            |      |
| 46    | YELLOWSTONE HOTEL MANAGEMENT                            | PO BOX 161097 BIG SKY MT 59716-1097            | FOR       | OWNER NO          | T IF IC AT ION  | ONLY     |        | x 2 2 2 2 2 2 2 2 2 2 2 2 2 2 2 2 2 2 2 |        |         |                                       |                                                                                         |                                                 | -5                                          |                 |          |                                                       |                 | 9             |         |                     |            |      |
|       |                                                         |                                                |           |                   |                 |          |        |                                         |        |         |                                       |                                                                                         |                                                 |                                             |                 |          |                                                       |                 |               |         |                     |            |      |
| 47    | MONTANA DEPT OF FISH & GAME                             | 1420 E 6TH AVE HELENA MT 59601-3871            | FOR       | OWNER NO          | TIFICATION      | ONLY     |        |                                         |        |         |                                       |                                                                                         |                                                 | 1000000                                     |                 |          |                                                       |                 | 9, 10, 11     |         |                     |            |      |
| 48    | CUMMINGS PROPERTIES LLC                                 | PO BOX 160903 BIG SKY MT 59716-0903            | FOR       | OWNER NO          | TIFICATION      | ONLY     |        |                                         |        |         |                                       |                                                                                         |                                                 |                                             |                 |          |                                                       |                 | 9             |         |                     |            |      |
| 49    |                                                         | 50 E NORTH TEMPLE SALT LAKE CITY UTAH 84150    | FOR       | OWNER NO          | TIFICATION      | ONLY     |        |                                         |        |         |                                       |                                                                                         |                                                 |                                             |                 |          |                                                       |                 | 9             |         |                     |            |      |
| 50    | OF LATTER DAY SAINTS  JEREMY W CLACK & JACQUELINE CLACK | PO BOX 161398 BIG SKY MT 59716                 | FOR       | OWNER NO          | TIFICATION      | ONLY     |        |                                         |        |         |                                       |                                                                                         |                                                 |                                             |                 |          |                                                       |                 | 9             |         |                     |            |      |
| 51    | MARK E. LOOMIS                                          | PO BOX 161337 BIG SKY MT 59716                 | FOR       | OWNER NO          | TIFICATION      | ONLY     |        |                                         |        |         |                                       |                                                                                         |                                                 |                                             |                 |          |                                                       |                 | 9             |         |                     |            |      |
| 52    | THOMAS J CASALE JR                                      | PO BOX 160075 BIG SKY MT 59716                 | FOR       | OWNER NO          | T IF IC AT ION  | ONLY     |        |                                         |        |         |                                       |                                                                                         |                                                 |                                             |                 |          |                                                       |                 | 0             |         |                     |            |      |
| 53    |                                                         | PO BOX 161146 BIG SKY MT 59716                 |           |                   |                 |          |        |                                         |        |         |                                       |                                                                                         |                                                 |                                             |                 |          |                                                       |                 | 3             |         |                     |            |      |
| - 55  | MISTY D CASALE                                          | FU BOX 161146 BIG SKY MI S9716                 |           | OWNER NO          |                 |          |        |                                         |        |         |                                       |                                                                                         |                                                 |                                             |                 |          |                                                       |                 | 9             |         |                     |            |      |
| 54    | LAURA BELL                                              | 123 CARABAJAL RD TAOS NEW MEXICO 87571         | FOR       | OWNER NO          | TIFICATION      | ONLY     |        |                                         |        |         |                                       |                                                                                         |                                                 |                                             |                 |          |                                                       |                 | 9             |         |                     |            |      |
| 55    | GEORGIA LANIER & KYLE LANIER                            | 91 PAINTBRUSH PL GALLATIN GATEWAY MT 59730     | FOR       | OWNER NO          | TIFICATION      | ONLY     |        |                                         |        |         |                                       |                                                                                         |                                                 |                                             |                 |          |                                                       |                 | 9             |         |                     |            |      |
| 56    | ELTON S USHIO                                           | 3180 ALOHI LIHUE HI 96766                      | FOR       | OWNER NO          | TIFICATION      | ONLY     |        |                                         |        |         |                                       |                                                                                         |                                                 |                                             |                 |          |                                                       |                 | 9             |         |                     |            |      |
| 57    | JAMES E MCENROE & CHRIS L MCENROE                       | PO BOX 160832 BIG SKY MT 59716                 | FOR       | OWNER NO          | TIFICATION      | ONLY     |        |                                         |        |         |                                       |                                                                                         |                                                 |                                             |                 | •        |                                                       |                 | 9             |         |                     |            |      |
| 58    | ALEXIS M FELL & GARY R FELL                             | 32385 REDWOOD BLVD AVON LAKE OHIO 44012        |           | OWNER NO          |                 |          |        |                                         |        |         |                                       |                                                                                         |                                                 |                                             |                 |          |                                                       |                 | 9             |         |                     |            |      |
|       |                                                         |                                                |           |                   |                 |          |        |                                         |        |         |                                       |                                                                                         |                                                 |                                             |                 |          |                                                       |                 |               |         |                     |            |      |
| 59    |                                                         | PO BOX 160832 BIG SKY MT 59716                 |           | OWNER NO          |                 |          |        |                                         |        |         |                                       |                                                                                         |                                                 |                                             |                 |          |                                                       |                 | 9,10          |         |                     |            |      |
| 60    | ABIGAIL R GREENE&STUART M ROSENSTEIN                    | 551 JONES HOLLOW RD PETERSBURG NEW YORK 12138  |           | OWNER NO          |                 |          |        |                                         |        |         |                                       |                                                                                         |                                                 | 100 mg 200                                  |                 |          |                                                       |                 | 10            |         |                     |            |      |
| 61    | JAMES E MCENROE & CHRIS L MCENROE                       | PO BOX 160832 BIG SKY MT 59716                 | FOR       | OWNER NO          | TIFICATION      | ONLY     |        |                                         |        |         |                                       |                                                                                         |                                                 |                                             |                 |          |                                                       |                 | 10            |         |                     |            |      |
| 61    |                                                         |                                                |           |                   |                 |          |        |                                         |        | NO      | 2. THE<br>TRA<br>COM<br>3. THE<br>PUR | MEASUREMEN PROPOSED R ANSITION IS US NCENTRIC CURV ENGLISH ARE RPOSES ONLY. STATIONS AN | R/W LINE WH<br>SED IS A CH<br>VE.<br>EAS ARE FO | ERE A SPIRAL<br>HORD RATHER<br>R INFORMATIO | CURVE<br>THAN A | CONSTRUC | PE LIMITS INCLUDE CUT TOE  APPROVAL COME  SED 1-24-08 | SECTION OF FILL | COITCH BOTTOM |         | RIGHT OF            |            | N    |