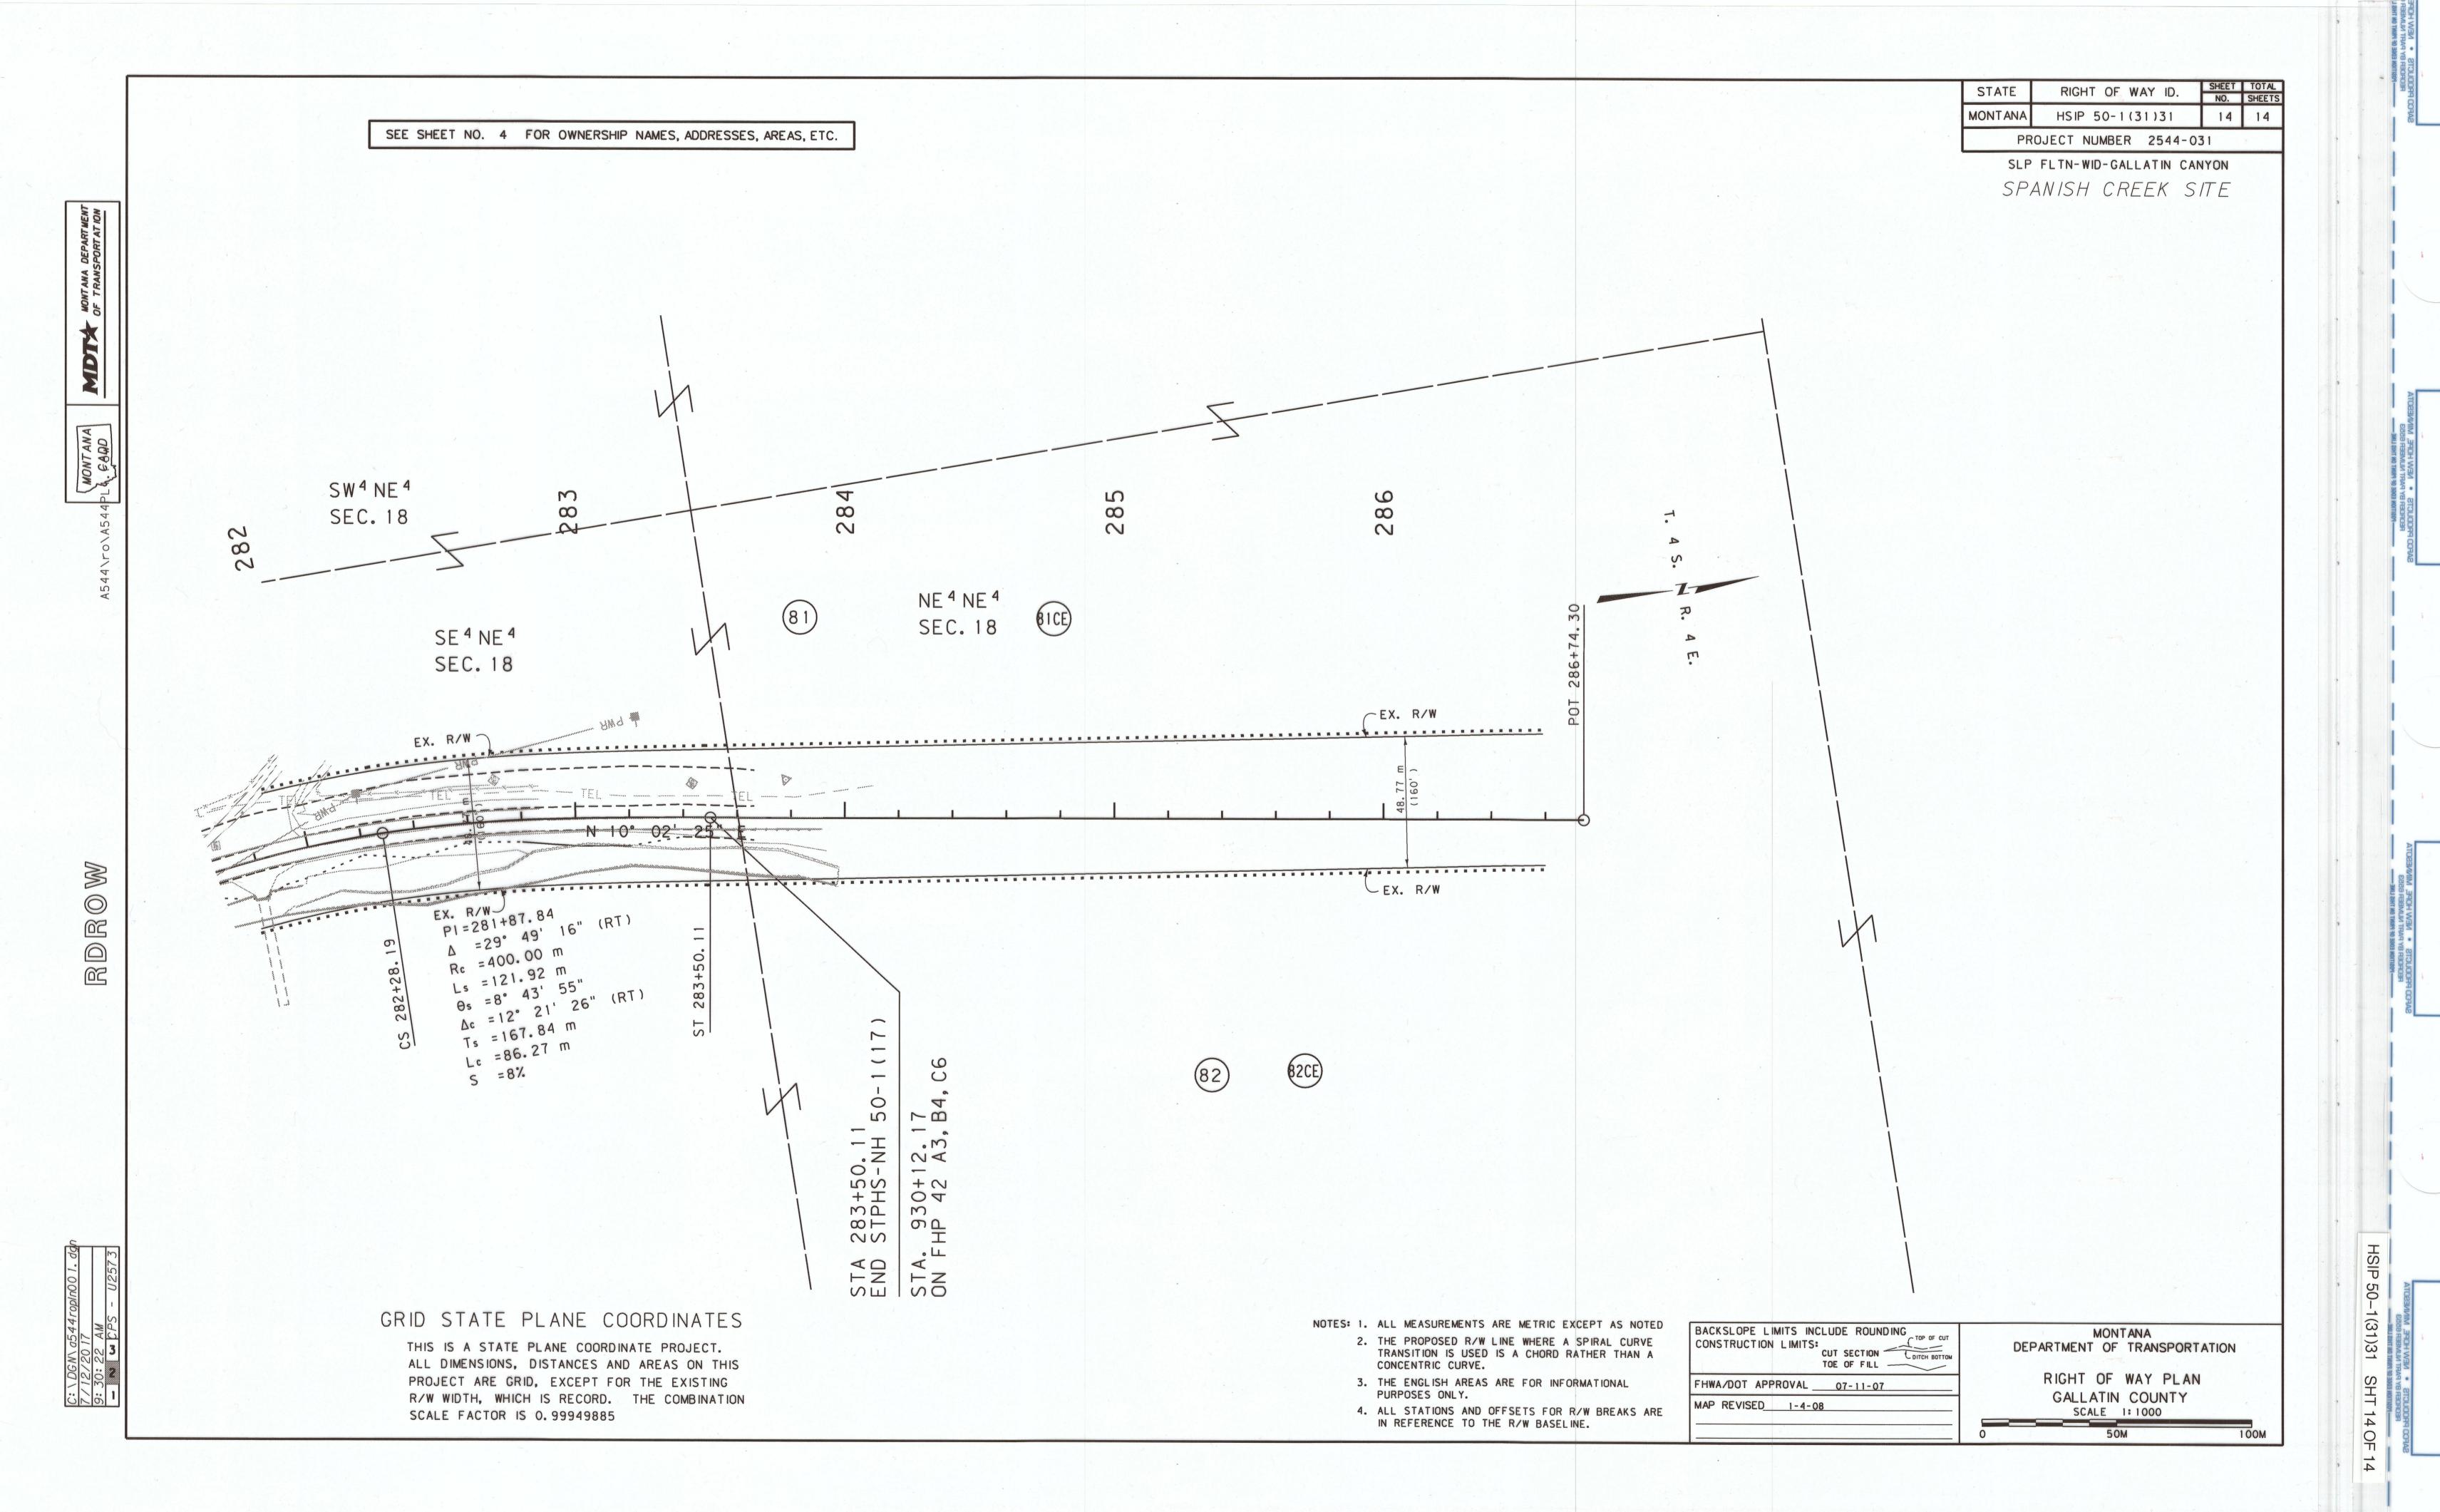

> RIGHT OF WAY PLAN GALLATIN COUNTY

HSIP 50-1(31)31

SHT 2 OF

|       |                                                         |                                                | OWNERSHIP |                   |                 |          |        |                                         |        |         |                                       |                                                                                         |                                                 |                                             |                 |          |                                                       |                 |               | STATE   | F WAY ID. SHEET NO. |            |      |
|-------|---------------------------------------------------------|------------------------------------------------|-----------|-------------------|-----------------|----------|--------|-----------------------------------------|--------|---------|---------------------------------------|-----------------------------------------------------------------------------------------|-------------------------------------------------|---------------------------------------------|-----------------|----------|-------------------------------------------------------|-----------------|---------------|---------|---------------------|------------|------|
| PARCE | L NAME                                                  | ADDRESS                                        | TOTAL     | AREA              |                 | R/W AREA |        | E. AREA                                 | 100    | AREA    | LE                                    | REMAINDER RIC                                                                           |                                                 |                                             | CONST. PMT      | . AREA   | EASE. ARE                                             | EA .            | SHEET         | MONTANA | HSIP 50-1           |            | 3    |
| 31    | RIDGE VIEW LLC                                          | 50645GALLATIN RD GALLATIN GATEWAY MT59730-9651 | METRIC    | ENGLISH  OWNER NO | METRIC          | ENGLISH  | METRIC | ENGLISH                                 | METRIC | ENGLISH | METRIC                                | ENGLISH                                                                                 | METRIC                                          | ENGLISH                                     | METRIC          | ENGLISH  | METRIC EN                                             | NGLISH          | NO            |         | DJECT NUMBE         |            |      |
|       |                                                         |                                                | ;         |                   |                 |          |        |                                         |        |         |                                       |                                                                                         |                                                 |                                             |                 |          |                                                       |                 |               | SLP     | FLTN-WID-G          | ALLATIN CA | NYON |
| 32    | TROY L & LARA L HOBBY                                   | PO BOX 161678 BIG SKY MT 59716-1678            | FOR       | OWNER NO          | TIFICATION      | ONLY     |        |                                         |        |         |                                       |                                                                                         |                                                 |                                             |                 |          |                                                       |                 | 7             |         |                     |            |      |
| 33    | VOYAGER PROPERTIES LLC                                  | PO BOX 161108 BIG SKY MT 59716-1108            | FOR       | OWNER NO          | TIFICATION      | ONLY     |        | \ \ \ \ \ \ \ \ \ \ \ \ \ \ \ \ \ \ \   |        |         |                                       |                                                                                         |                                                 |                                             |                 |          |                                                       |                 | 7             |         |                     |            |      |
| 34    | TRACY R COWDREY                                         | 500 E KAGY BLVD BOZEMAN MT 59715-5824          | FOR       | OWNER NO          | TIFICATION      | ONLY     |        |                                         |        |         |                                       |                                                                                         |                                                 |                                             |                 |          |                                                       |                 | 7             |         |                     |            |      |
| 35    | GALLATIN CANYON ADVENTURES LLC                          | PO BOX 160001 BIG SKY MT 59716-0001            | FOR       | OWNER NO          | TIFICATION      | ONLY     |        |                                         |        |         |                                       |                                                                                         |                                                 |                                             |                 |          |                                                       |                 | 7             |         |                     |            |      |
|       | BOYNE PROPERTIES INC                                    |                                                |           |                   |                 |          |        |                                         |        |         |                                       |                                                                                         |                                                 |                                             |                 |          |                                                       |                 |               |         |                     |            |      |
| 36    | BEARCLAW LAND LP                                        | 1624 BEALL BOZEMAN MT 59715-3144               | FOR       | OWNER NO          | TIFICATION      | ONLY     |        |                                         |        |         |                                       |                                                                                         |                                                 |                                             |                 |          |                                                       |                 | 7,8           |         |                     |            |      |
| 37    | EDWARD L & KATHLYNE M HAKE                              | PO BOX 160326 BIG SKY MT 59716-0326            | FOR       | OWNER NO          | TIFICATION      | ONLY     |        |                                         |        |         |                                       |                                                                                         |                                                 |                                             |                 |          |                                                       |                 | 8             |         |                     |            |      |
| 38    | BOSTWICK PROPERTIES INC                                 | 1045 REEVES RD E STE C BOZEMAN MT 59718        | FOR       | OWNER NO          | T IF ICAT ION   | ONLY     |        |                                         |        |         |                                       |                                                                                         |                                                 |                                             |                 |          |                                                       |                 | 8,9           |         |                     |            |      |
| 39    | FIREHOLE PROPERTIES INC                                 | 46910GALLATIN RD GALLATIN GATEWAY MT59730-8631 |           | OWNER NO          |                 |          |        |                                         |        |         |                                       |                                                                                         |                                                 |                                             |                 |          |                                                       |                 | 0             |         |                     |            |      |
|       |                                                         |                                                |           |                   |                 |          |        |                                         |        |         |                                       |                                                                                         |                                                 |                                             |                 |          |                                                       |                 | 0             |         |                     |            |      |
| 40    | FREDRICK A & JEANNETTE H FELL                           | 46910GALLATIN RD GALLATIN GATEWAY MT59730-8631 | FUR       | OWNER NO          | I IF ICAT IUN   | UNLY     |        |                                         |        |         |                                       |                                                                                         |                                                 |                                             |                 |          |                                                       |                 | 8             |         |                     |            |      |
| 41    | D & H PROPERTIES LLC                                    | PO BOX 161242 BIG SKY MT 59716-1242            | FOR       | OWNER NO          | TIFICATION      | ONLY     |        |                                         |        |         |                                       |                                                                                         |                                                 |                                             |                 |          |                                                       |                 | 8             |         |                     |            |      |
| 42    | WILLIAM F KORTH                                         |                                                | FOR       | OWNER NO          | TIFICATION      | ONLY     |        |                                         |        |         |                                       |                                                                                         |                                                 |                                             |                 |          |                                                       |                 | 8             |         |                     |            |      |
| 43    | JOHN C JR & LYNN C F MALPELI                            | NOVÍ MI 48375-2875                             | FOR       | OWNER NO          | TIFICATION      | ONLY     |        |                                         |        |         |                                       |                                                                                         |                                                 |                                             |                 |          |                                                       |                 | 8             |         |                     |            |      |
|       | IN CARE OF YOCUM & CO                                   |                                                |           |                   |                 |          | 1900   |                                         |        |         |                                       |                                                                                         |                                                 |                                             |                 |          |                                                       |                 |               |         |                     |            |      |
| 44    |                                                         | PO BOX 160043 BIG SKY MT 59716                 | FOR       | OWNER NO          | T IF IC AT ION  | ONLY     |        |                                         |        |         | J                                     |                                                                                         |                                                 |                                             |                 |          |                                                       |                 | 0             |         |                     |            |      |
|       | IN CARE OF YOCUM & CO                                   | TO BOX 100043 BIO SKI WII SSTIO                | 7011      | OWNER NO          | THE TOTAL TOTAL | IONET    |        |                                         |        |         |                                       |                                                                                         |                                                 |                                             |                 |          |                                                       |                 | 0             |         |                     | ,          |      |
| 45    | HENERY A HALE                                           | 821 BURNING TREE DR SE MARIETTA GA 30067-4723  | FOR       | OWNER NO          | TIFICATION      | ONLY     |        |                                         |        |         |                                       | 2                                                                                       |                                                 |                                             |                 |          |                                                       |                 | 8,9           |         |                     |            |      |
| 46    | YELLOWSTONE HOTEL MANAGEMENT                            | PO BOX 161097 BIG SKY MT 59716-1097            | FOR       | OWNER NO          | T IF IC AT ION  | ONLY     |        | x 2 2 2 2 2 2 2 2 2 2 2 2 2 2 2 2 2 2 2 |        |         |                                       |                                                                                         |                                                 | -5                                          |                 |          |                                                       |                 | 9             |         |                     |            |      |
|       |                                                         |                                                |           |                   |                 |          |        |                                         |        |         |                                       |                                                                                         |                                                 |                                             |                 |          |                                                       |                 |               |         |                     |            |      |
| 47    | MONTANA DEPT OF FISH & GAME                             | 1420 E 6TH AVE HELENA MT 59601-3871            | FOR       | OWNER NO          | TIFICATION      | ONLY     |        |                                         |        |         |                                       |                                                                                         |                                                 | 1000000                                     |                 |          |                                                       |                 | 9, 10, 11     |         |                     |            |      |
| 48    | CUMMINGS PROPERTIES LLC                                 | PO BOX 160903 BIG SKY MT 59716-0903            | FOR       | OWNER NO          | TIFICATION      | ONLY     |        |                                         |        |         |                                       |                                                                                         |                                                 |                                             |                 |          |                                                       |                 | 9             |         |                     |            |      |
| 49    |                                                         | 50 E NORTH TEMPLE SALT LAKE CITY UTAH 84150    | FOR       | OWNER NO          | TIFICATION      | ONLY     |        |                                         |        |         |                                       |                                                                                         |                                                 |                                             |                 |          |                                                       |                 | 9             |         |                     |            |      |
| 50    | OF LATTER DAY SAINTS  JEREMY W CLACK & JACQUELINE CLACK | PO BOX 161398 BIG SKY MT 59716                 | FOR       | OWNER NO          | TIFICATION      | ONLY     |        |                                         |        |         |                                       |                                                                                         |                                                 |                                             |                 |          |                                                       |                 | 9             |         |                     |            |      |
| 51    | MARK E. LOOMIS                                          | PO BOX 161337 BIG SKY MT 59716                 | FOR       | OWNER NO          | TIFICATION      | ONLY     |        |                                         |        |         |                                       |                                                                                         |                                                 |                                             |                 |          |                                                       |                 | 9             |         |                     |            |      |
| 52    | THOMAS J CASALE JR                                      | PO BOX 160075 BIG SKY MT 59716                 | FOR       | OWNER NO          | T IF IC AT ION  | ONLY     |        |                                         |        |         |                                       |                                                                                         |                                                 |                                             |                 |          |                                                       |                 | 0             |         |                     |            |      |
| 53    |                                                         | PO BOX 161146 BIG SKY MT 59716                 |           |                   |                 |          |        |                                         |        |         |                                       |                                                                                         |                                                 |                                             |                 |          |                                                       |                 | 3             |         |                     |            |      |
| - 55  | MISTY D CASALE                                          | FU BOX 161146 BIG SKY MI S9716                 |           | OWNER NO          |                 |          |        |                                         |        |         |                                       |                                                                                         |                                                 |                                             |                 |          |                                                       |                 | 9             |         |                     |            |      |
| 54    | LAURA BELL                                              | 123 CARABAJAL RD TAOS NEW MEXICO 87571         | FOR       | OWNER NO          | TIFICATION      | ONLY     |        |                                         |        |         |                                       |                                                                                         |                                                 |                                             |                 |          |                                                       |                 | 9             |         |                     |            |      |
| 55    | GEORGIA LANIER & KYLE LANIER                            | 91 PAINTBRUSH PL GALLATIN GATEWAY MT 59730     | FOR       | OWNER NO          | TIFICATION      | ONLY     |        |                                         |        |         |                                       |                                                                                         |                                                 |                                             |                 |          |                                                       |                 | 9             |         |                     |            |      |
| 56    | ELTON S USHIO                                           | 3180 ALOHI LIHUE HI 96766                      | FOR       | OWNER NO          | TIFICATION      | ONLY     |        |                                         |        |         |                                       |                                                                                         |                                                 |                                             |                 |          |                                                       |                 | 9             |         |                     |            |      |
| 57    | JAMES E MCENROE & CHRIS L MCENROE                       | PO BOX 160832 BIG SKY MT 59716                 | FOR       | OWNER NO          | TIFICATION      | ONLY     |        |                                         |        |         |                                       |                                                                                         |                                                 |                                             |                 | •        |                                                       |                 | 9             |         |                     |            |      |
| 58    | ALEXIS M FELL & GARY R FELL                             | 32385 REDWOOD BLVD AVON LAKE OHIO 44012        |           | OWNER NO          |                 |          |        |                                         |        |         |                                       |                                                                                         |                                                 |                                             |                 |          |                                                       |                 | 9             |         |                     |            |      |
|       |                                                         |                                                |           |                   |                 |          |        |                                         |        |         |                                       |                                                                                         |                                                 |                                             |                 |          |                                                       |                 |               |         |                     |            |      |
| 59    |                                                         | PO BOX 160832 BIG SKY MT 59716                 |           | OWNER NO          |                 |          |        |                                         |        |         |                                       |                                                                                         |                                                 |                                             |                 |          |                                                       |                 | 9,10          |         |                     |            |      |
| 60    | ABIGAIL R GREENE&STUART M ROSENSTEIN                    | 551 JONES HOLLOW RD PETERSBURG NEW YORK 12138  |           | OWNER NO          |                 |          |        |                                         |        |         |                                       |                                                                                         |                                                 | 100 mg 200                                  |                 |          |                                                       |                 | 10            |         |                     |            |      |
| 61    | JAMES E MCENROE & CHRIS L MCENROE                       | PO BOX 160832 BIG SKY MT 59716                 | FOR       | OWNER NO          | TIFICATION      | ONLY     |        |                                         |        |         |                                       |                                                                                         |                                                 |                                             |                 |          |                                                       |                 | 10            |         |                     |            |      |
| 61    |                                                         |                                                |           |                   |                 |          |        |                                         |        | NO      | 2. THE<br>TRA<br>COM<br>3. THE<br>PUR | MEASUREMEN PROPOSED R ANSITION IS US NCENTRIC CURV ENGLISH ARE RPOSES ONLY. STATIONS AN | R/W LINE WH<br>SED IS A CH<br>VE.<br>EAS ARE FO | ERE A SPIRAL<br>HORD RATHER<br>R INFORMATIO | CURVE<br>THAN A | CONSTRUC | PE LIMITS INCLUDE CUT TOE  APPROVAL COME  SED 1-24-08 | SECTION OF FILL | COITCH BOTTOM |         | RIGHT OF            |            | N    |