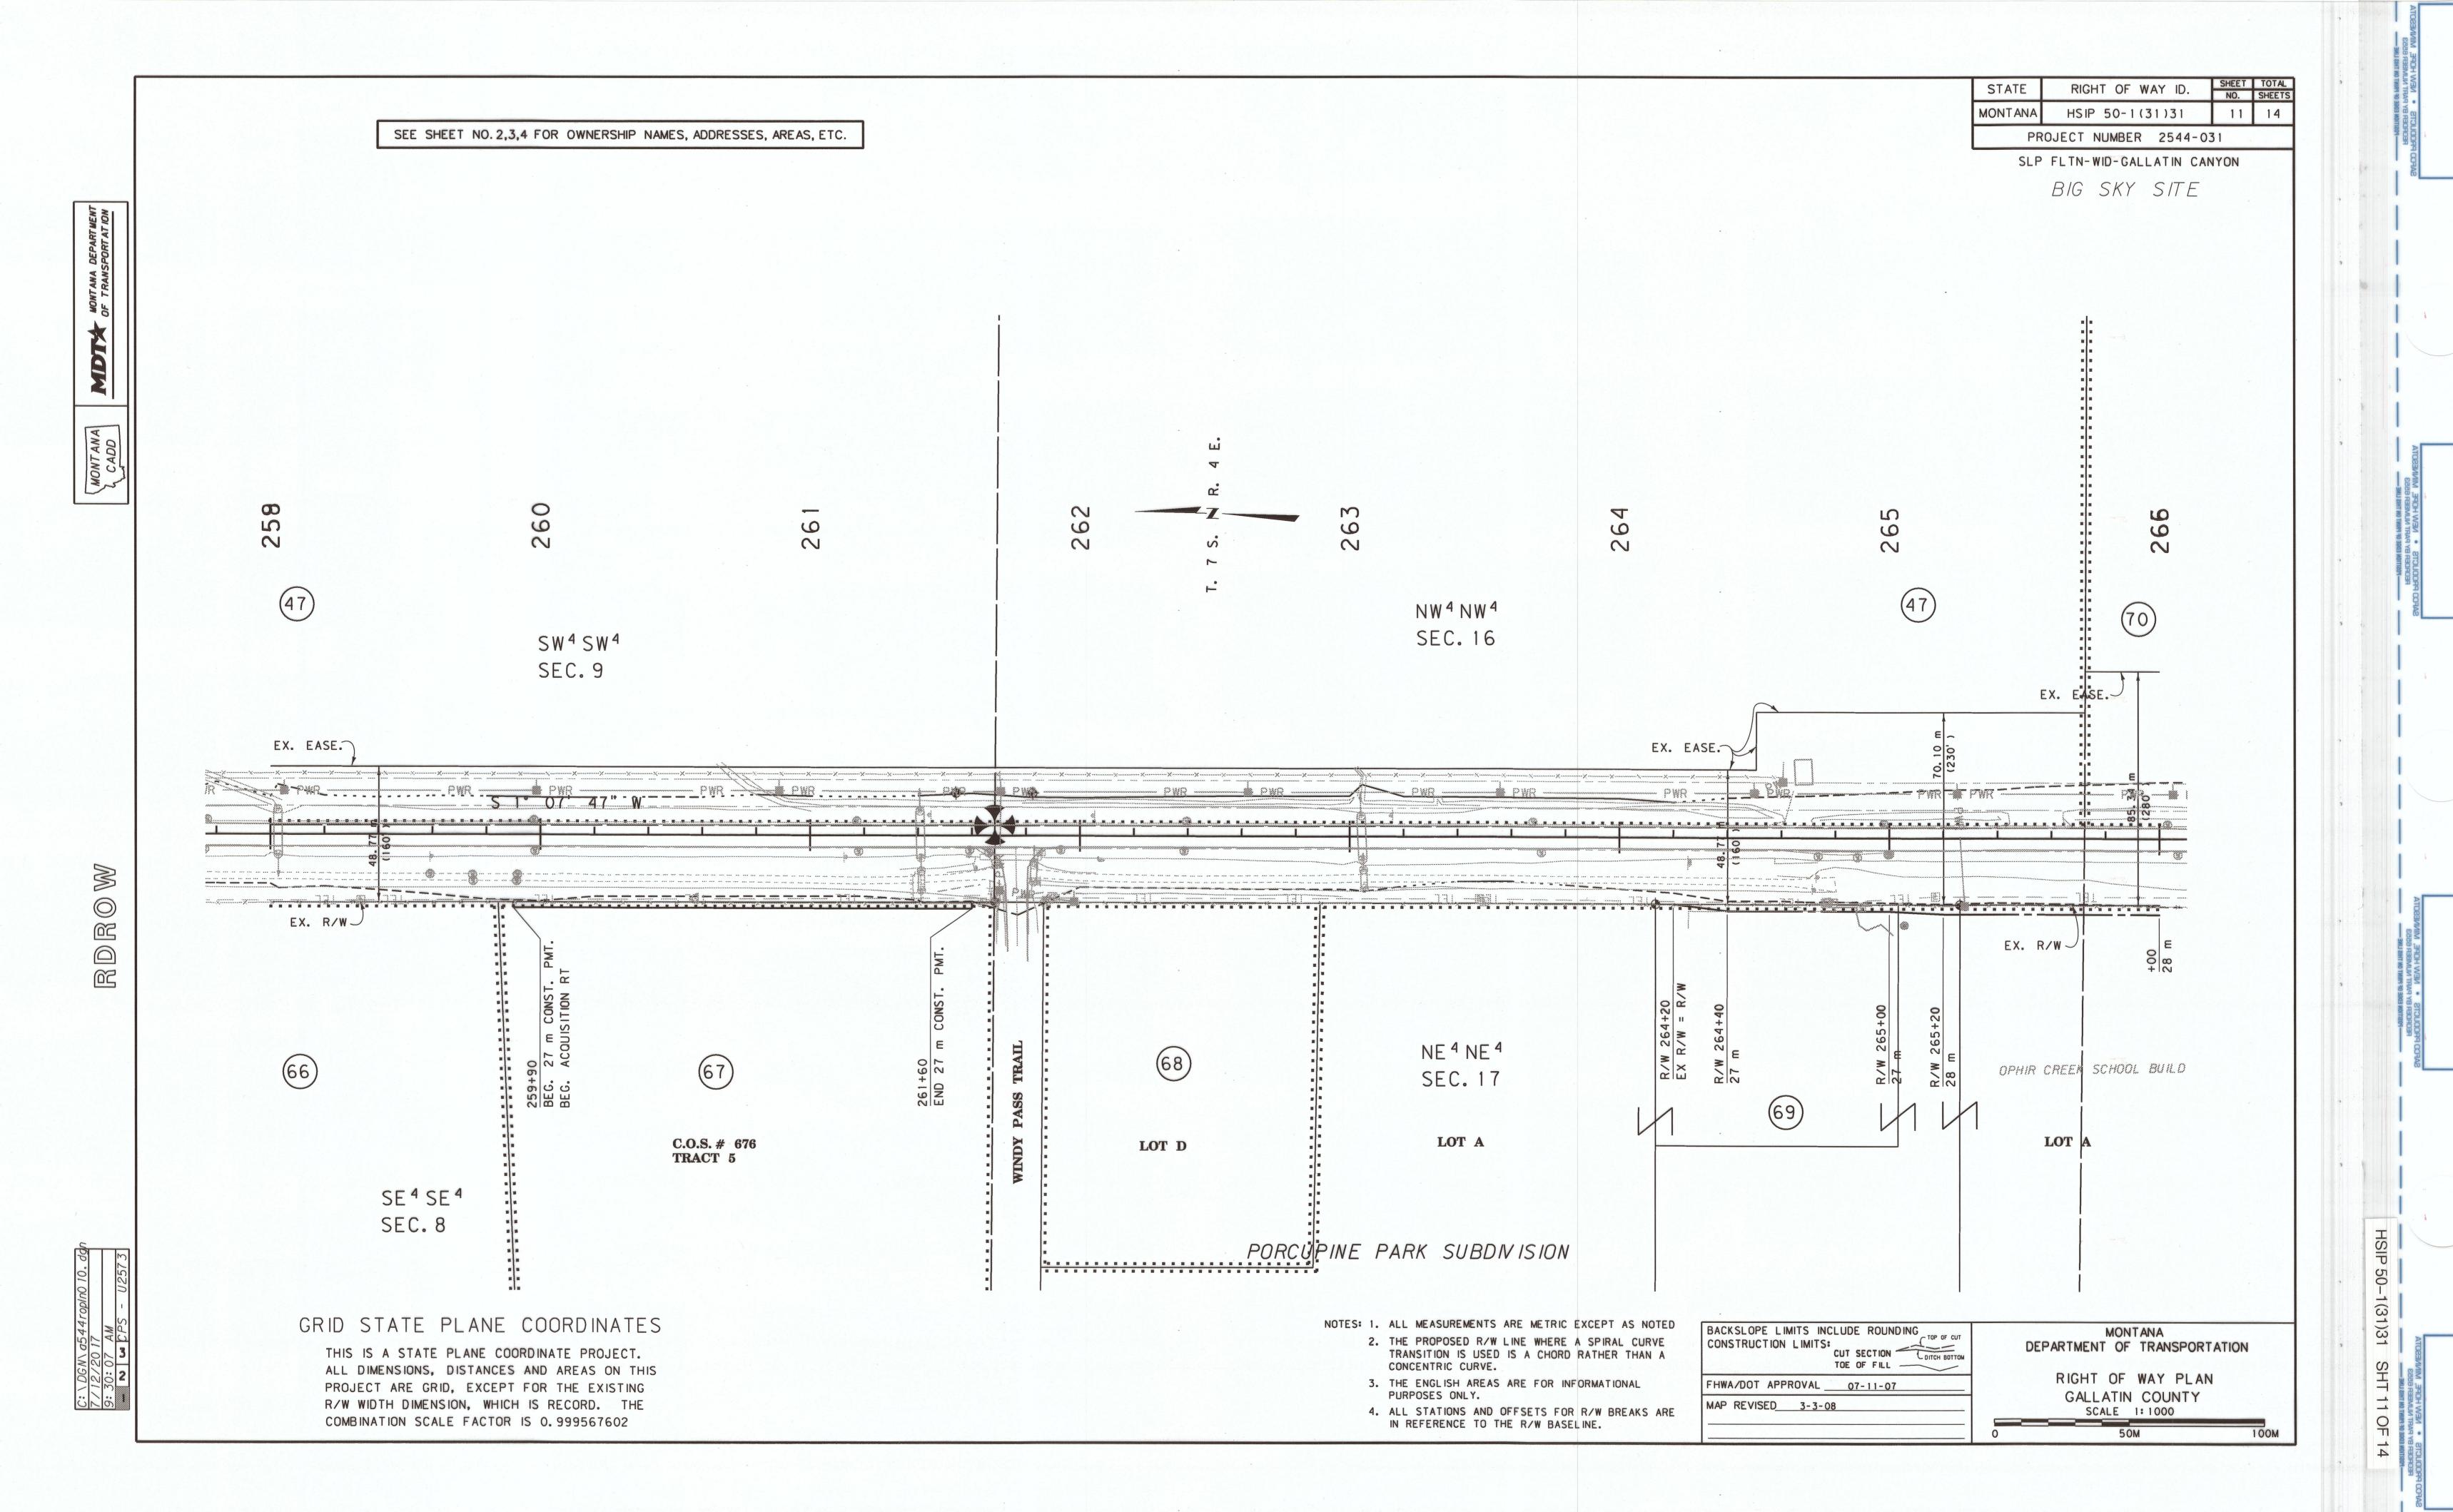

> RIGHT OF WAY PLAN GALLATIN COUNTY

HSIP 50-1(31)31

SHT 2 OF

|       |                                                         |                                                | OWNERSHIP |                   |                 |          |        |                                         |        |         |                                       |                                                                                         |                                                 |                                             |                 |          |                                                       |                 |               | STATE   | F WAY ID. SHEET NO. |            |      |
|-------|---------------------------------------------------------|------------------------------------------------|-----------|-------------------|-----------------|----------|--------|-----------------------------------------|--------|---------|---------------------------------------|-----------------------------------------------------------------------------------------|-------------------------------------------------|---------------------------------------------|-----------------|----------|-------------------------------------------------------|-----------------|---------------|---------|---------------------|------------|------|
| PARCE | L NAME                                                  | ADDRESS                                        | TOTAL     | AREA              |                 | R/W AREA |        | E. AREA                                 | 100    | AREA    | LE                                    | REMAINDER RIC                                                                           |                                                 |                                             | CONST. PMT      | . AREA   | EASE. ARE                                             | EA .            | SHEET         | MONTANA | HSIP 50-1           |            | 3    |
| 31    | RIDGE VIEW LLC                                          | 50645GALLATIN RD GALLATIN GATEWAY MT59730-9651 | METRIC    | ENGLISH  OWNER NO | METRIC          | ENGLISH  | METRIC | ENGLISH                                 | METRIC | ENGLISH | METRIC                                | ENGLISH                                                                                 | METRIC                                          | ENGLISH                                     | METRIC          | ENGLISH  | METRIC EN                                             | NGLISH          | NO            |         | DJECT NUMBE         |            |      |
|       |                                                         |                                                | ;         |                   |                 |          |        |                                         |        |         |                                       |                                                                                         |                                                 |                                             |                 |          |                                                       |                 |               | SLP     | FLTN-WID-G          | ALLATIN CA | NYON |
| 32    | TROY L & LARA L HOBBY                                   | PO BOX 161678 BIG SKY MT 59716-1678            | FOR       | OWNER NO          | TIFICATION      | ONLY     |        |                                         |        |         |                                       |                                                                                         |                                                 |                                             |                 |          |                                                       |                 | 7             |         |                     |            |      |
| 33    | VOYAGER PROPERTIES LLC                                  | PO BOX 161108 BIG SKY MT 59716-1108            | FOR       | OWNER NO          | TIFICATION      | ONLY     |        | \ \ \ \ \ \ \ \ \ \ \ \ \ \ \ \ \ \ \   |        |         |                                       |                                                                                         |                                                 |                                             |                 |          |                                                       |                 | 7             |         |                     |            |      |
| 34    | TRACY R COWDREY                                         | 500 E KAGY BLVD BOZEMAN MT 59715-5824          | FOR       | OWNER NO          | TIFICATION      | ONLY     |        |                                         |        |         |                                       |                                                                                         |                                                 |                                             |                 |          |                                                       |                 | 7             |         |                     |            |      |
| 35    | GALLATIN CANYON ADVENTURES LLC                          | PO BOX 160001 BIG SKY MT 59716-0001            | FOR       | OWNER NO          | TIFICATION      | ONLY     |        |                                         |        |         |                                       |                                                                                         |                                                 |                                             |                 |          |                                                       |                 | 7             |         |                     |            |      |
|       | BOYNE PROPERTIES INC                                    |                                                |           |                   |                 |          |        |                                         |        |         |                                       |                                                                                         |                                                 |                                             |                 |          |                                                       |                 |               |         |                     |            |      |
| 36    | BEARCLAW LAND LP                                        | 1624 BEALL BOZEMAN MT 59715-3144               | FOR       | OWNER NO          | TIFICATION      | ONLY     |        |                                         |        |         |                                       |                                                                                         |                                                 |                                             |                 |          |                                                       |                 | 7,8           |         |                     |            |      |
| 37    | EDWARD L & KATHLYNE M HAKE                              | PO BOX 160326 BIG SKY MT 59716-0326            | FOR       | OWNER NO          | TIFICATION      | ONLY     |        |                                         |        |         |                                       |                                                                                         |                                                 |                                             |                 |          |                                                       |                 | 8             |         |                     |            |      |
| 38    | BOSTWICK PROPERTIES INC                                 | 1045 REEVES RD E STE C BOZEMAN MT 59718        | FOR       | OWNER NO          | T IF ICAT ION   | ONLY     |        |                                         |        |         |                                       |                                                                                         |                                                 |                                             |                 |          |                                                       |                 | 8,9           |         |                     |            |      |
| 39    | FIREHOLE PROPERTIES INC                                 | 46910GALLATIN RD GALLATIN GATEWAY MT59730-8631 |           | OWNER NO          |                 |          |        |                                         |        |         |                                       |                                                                                         |                                                 |                                             |                 |          |                                                       |                 | 0             |         |                     |            |      |
|       |                                                         |                                                |           |                   |                 |          |        |                                         |        |         |                                       |                                                                                         |                                                 |                                             |                 |          |                                                       |                 | 0             |         |                     |            |      |
| 40    | FREDRICK A & JEANNETTE H FELL                           | 46910GALLATIN RD GALLATIN GATEWAY MT59730-8631 | FUR       | OWNER NO          | I IF ICAT IUN   | UNLY     |        |                                         |        |         |                                       |                                                                                         |                                                 |                                             |                 |          |                                                       |                 | 8             |         |                     |            |      |
| 41    | D & H PROPERTIES LLC                                    | PO BOX 161242 BIG SKY MT 59716-1242            | FOR       | OWNER NO          | TIFICATION      | ONLY     |        |                                         |        |         |                                       |                                                                                         |                                                 |                                             |                 |          |                                                       |                 | 8             |         |                     |            |      |
| 42    | WILLIAM F KORTH                                         |                                                | FOR       | OWNER NO          | TIFICATION      | ONLY     |        |                                         |        |         |                                       |                                                                                         |                                                 |                                             |                 |          |                                                       |                 | 8             |         |                     |            |      |
| 43    | JOHN C JR & LYNN C F MALPELI                            | NOVÍ MI 48375-2875                             | FOR       | OWNER NO          | TIFICATION      | ONLY     |        |                                         |        |         |                                       |                                                                                         |                                                 |                                             |                 |          |                                                       |                 | 8             |         |                     |            |      |
|       | IN CARE OF YOCUM & CO                                   |                                                |           |                   |                 |          | 1900   |                                         |        |         |                                       |                                                                                         |                                                 |                                             |                 |          |                                                       |                 |               |         |                     |            |      |
| 44    |                                                         | PO BOX 160043 BIG SKY MT 59716                 | FOR       | OWNER NO          | T IF IC AT ION  | ONLY     |        |                                         |        |         | J                                     |                                                                                         |                                                 |                                             |                 |          |                                                       |                 | 0             |         |                     |            |      |
|       | IN CARE OF YOCUM & CO                                   | TO BOX 100043 BIO SKI WII SSTIO                | 7011      | OWNER NO          | THE TOTAL TOTAL | IONET    |        |                                         |        |         |                                       |                                                                                         |                                                 |                                             |                 |          |                                                       |                 | 0             |         |                     | ,          |      |
| 45    | HENERY A HALE                                           | 821 BURNING TREE DR SE MARIETTA GA 30067-4723  | FOR       | OWNER NO          | TIFICATION      | ONLY     |        |                                         |        |         |                                       | 2                                                                                       |                                                 |                                             |                 |          |                                                       |                 | 8,9           |         |                     |            |      |
| 46    | YELLOWSTONE HOTEL MANAGEMENT                            | PO BOX 161097 BIG SKY MT 59716-1097            | FOR       | OWNER NO          | T IF IC AT ION  | ONLY     |        | x 2 2 2 2 2 2 2 2 2 2 2 2 2 2 2 2 2 2 2 |        |         |                                       |                                                                                         |                                                 | -5                                          |                 |          |                                                       |                 | 9             |         |                     |            |      |
|       |                                                         |                                                |           |                   |                 |          |        |                                         |        |         |                                       |                                                                                         |                                                 |                                             |                 |          |                                                       |                 |               |         |                     |            |      |
| 47    | MONTANA DEPT OF FISH & GAME                             | 1420 E 6TH AVE HELENA MT 59601-3871            | FOR       | OWNER NO          | TIFICATION      | ONLY     |        |                                         |        |         |                                       |                                                                                         |                                                 | 1000000                                     |                 |          |                                                       |                 | 9, 10, 11     |         |                     |            |      |
| 48    | CUMMINGS PROPERTIES LLC                                 | PO BOX 160903 BIG SKY MT 59716-0903            | FOR       | OWNER NO          | TIFICATION      | ONLY     |        |                                         |        |         |                                       |                                                                                         |                                                 |                                             |                 |          |                                                       |                 | 9             |         |                     |            |      |
| 49    |                                                         | 50 E NORTH TEMPLE SALT LAKE CITY UTAH 84150    | FOR       | OWNER NO          | TIFICATION      | ONLY     |        |                                         |        |         |                                       |                                                                                         |                                                 |                                             |                 |          |                                                       |                 | 9             |         |                     |            |      |
| 50    | OF LATTER DAY SAINTS  JEREMY W CLACK & JACQUELINE CLACK | PO BOX 161398 BIG SKY MT 59716                 | FOR       | OWNER NO          | TIFICATION      | ONLY     |        |                                         |        |         |                                       |                                                                                         |                                                 |                                             |                 |          |                                                       |                 | 9             |         |                     |            |      |
| 51    | MARK E. LOOMIS                                          | PO BOX 161337 BIG SKY MT 59716                 | FOR       | OWNER NO          | TIFICATION      | ONLY     |        |                                         |        |         |                                       |                                                                                         |                                                 |                                             |                 |          |                                                       |                 | 9             |         |                     |            |      |
| 52    | THOMAS J CASALE JR                                      | PO BOX 160075 BIG SKY MT 59716                 | FOR       | OWNER NO          | T IF IC AT ION  | ONLY     |        |                                         |        |         |                                       |                                                                                         |                                                 |                                             |                 |          |                                                       |                 | 0             |         |                     |            |      |
| 53    |                                                         | PO BOX 161146 BIG SKY MT 59716                 |           |                   |                 |          |        |                                         |        |         |                                       |                                                                                         |                                                 |                                             |                 |          |                                                       |                 | 3             |         |                     |            |      |
| - 55  | MISTY D CASALE                                          | FU BOX 161146 BIG SKY MI S9716                 |           | OWNER NO          |                 |          |        |                                         |        |         |                                       |                                                                                         |                                                 |                                             |                 |          |                                                       |                 | 9             |         |                     |            |      |
| 54    | LAURA BELL                                              | 123 CARABAJAL RD TAOS NEW MEXICO 87571         | FOR       | OWNER NO          | TIFICATION      | ONLY     |        |                                         |        |         |                                       |                                                                                         |                                                 |                                             |                 |          |                                                       |                 | 9             |         |                     |            |      |
| 55    | GEORGIA LANIER & KYLE LANIER                            | 91 PAINTBRUSH PL GALLATIN GATEWAY MT 59730     | FOR       | OWNER NO          | TIFICATION      | ONLY     |        |                                         |        |         |                                       |                                                                                         |                                                 |                                             |                 |          |                                                       |                 | 9             |         |                     |            |      |
| 56    | ELTON S USHIO                                           | 3180 ALOHI LIHUE HI 96766                      | FOR       | OWNER NO          | TIFICATION      | ONLY     |        |                                         |        |         |                                       |                                                                                         |                                                 |                                             |                 |          |                                                       |                 | 9             |         |                     |            |      |
| 57    | JAMES E MCENROE & CHRIS L MCENROE                       | PO BOX 160832 BIG SKY MT 59716                 | FOR       | OWNER NO          | TIFICATION      | ONLY     |        |                                         |        |         |                                       |                                                                                         |                                                 |                                             |                 | •        |                                                       |                 | 9             |         |                     |            |      |
| 58    | ALEXIS M FELL & GARY R FELL                             | 32385 REDWOOD BLVD AVON LAKE OHIO 44012        |           | OWNER NO          |                 |          |        |                                         |        |         |                                       |                                                                                         |                                                 |                                             |                 |          |                                                       |                 | 9             |         |                     |            |      |
|       |                                                         |                                                |           |                   |                 |          |        |                                         |        |         |                                       |                                                                                         |                                                 |                                             |                 |          |                                                       |                 |               |         |                     |            |      |
| 59    |                                                         | PO BOX 160832 BIG SKY MT 59716                 |           | OWNER NO          |                 |          |        |                                         |        |         |                                       |                                                                                         |                                                 |                                             |                 |          |                                                       |                 | 9,10          |         |                     |            |      |
| 60    | ABIGAIL R GREENE&STUART M ROSENSTEIN                    | 551 JONES HOLLOW RD PETERSBURG NEW YORK 12138  |           | OWNER NO          |                 |          |        |                                         |        |         |                                       |                                                                                         |                                                 | 100 mg 200                                  |                 |          |                                                       |                 | 10            |         |                     |            |      |
| 61    | JAMES E MCENROE & CHRIS L MCENROE                       | PO BOX 160832 BIG SKY MT 59716                 | FOR       | OWNER NO          | TIFICATION      | ONLY     |        |                                         |        |         |                                       |                                                                                         |                                                 |                                             |                 |          |                                                       |                 | 10            |         |                     |            |      |
| 61    |                                                         |                                                |           |                   |                 |          |        |                                         |        | NO      | 2. THE<br>TRA<br>COM<br>3. THE<br>PUR | MEASUREMEN PROPOSED R ANSITION IS US NCENTRIC CURV ENGLISH ARE RPOSES ONLY. STATIONS AN | R/W LINE WH<br>SED IS A CH<br>VE.<br>EAS ARE FO | ERE A SPIRAL<br>HORD RATHER<br>R INFORMATIO | CURVE<br>THAN A | CONSTRUC | PE LIMITS INCLUDE CUT TOE  APPROVAL COME  SED 1-24-08 | SECTION OF FILL | COITCH BOTTOM |         | RIGHT OF            |            | N    |