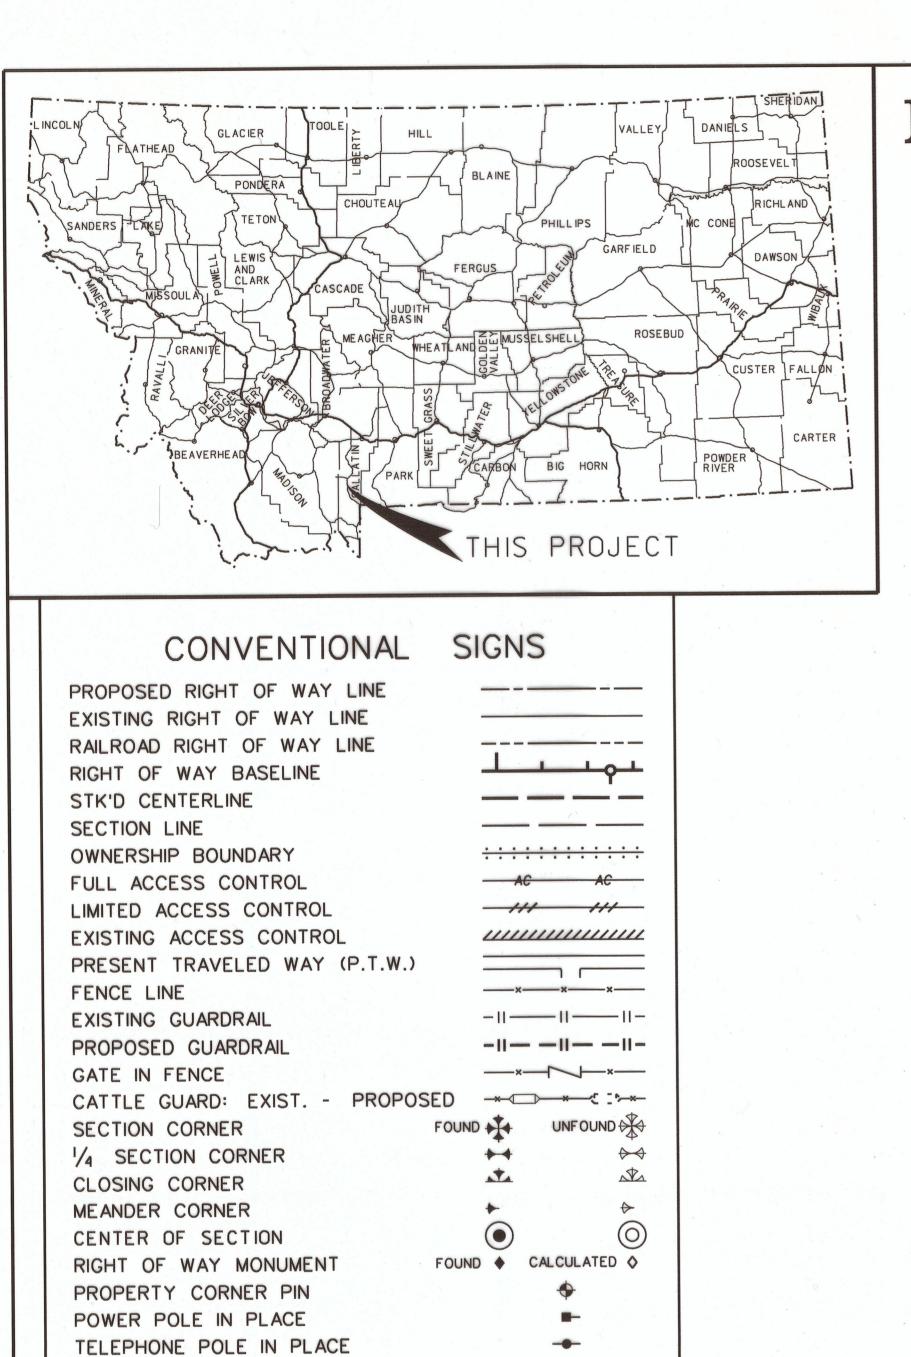

## MONTANA DEPARTMENT OF TRANSPORTATION

| HEEL | TOTAL  |
|------|--------|
| NO.  | SHEETS |
| 1    | 14     |
|      | - 1    |

SLP FLLTN-WID-GALLATIN CANYON

## RIGHT OF WAY PLAN OF FEDERAL AID PROJECT HSIP 50–1(31)31 SLP FLTN-WID-GALLATIN CANYON GALLATIN COUNTY

N/A Kilometers

SEE SHEET NO. 2,3,4 FOR OWNERSHIP NAMES, ADDRESSES, AREAS, ETC.

CADD

3 2

FHWAMDT APPROVAL 07-11-07
MAP REVISED