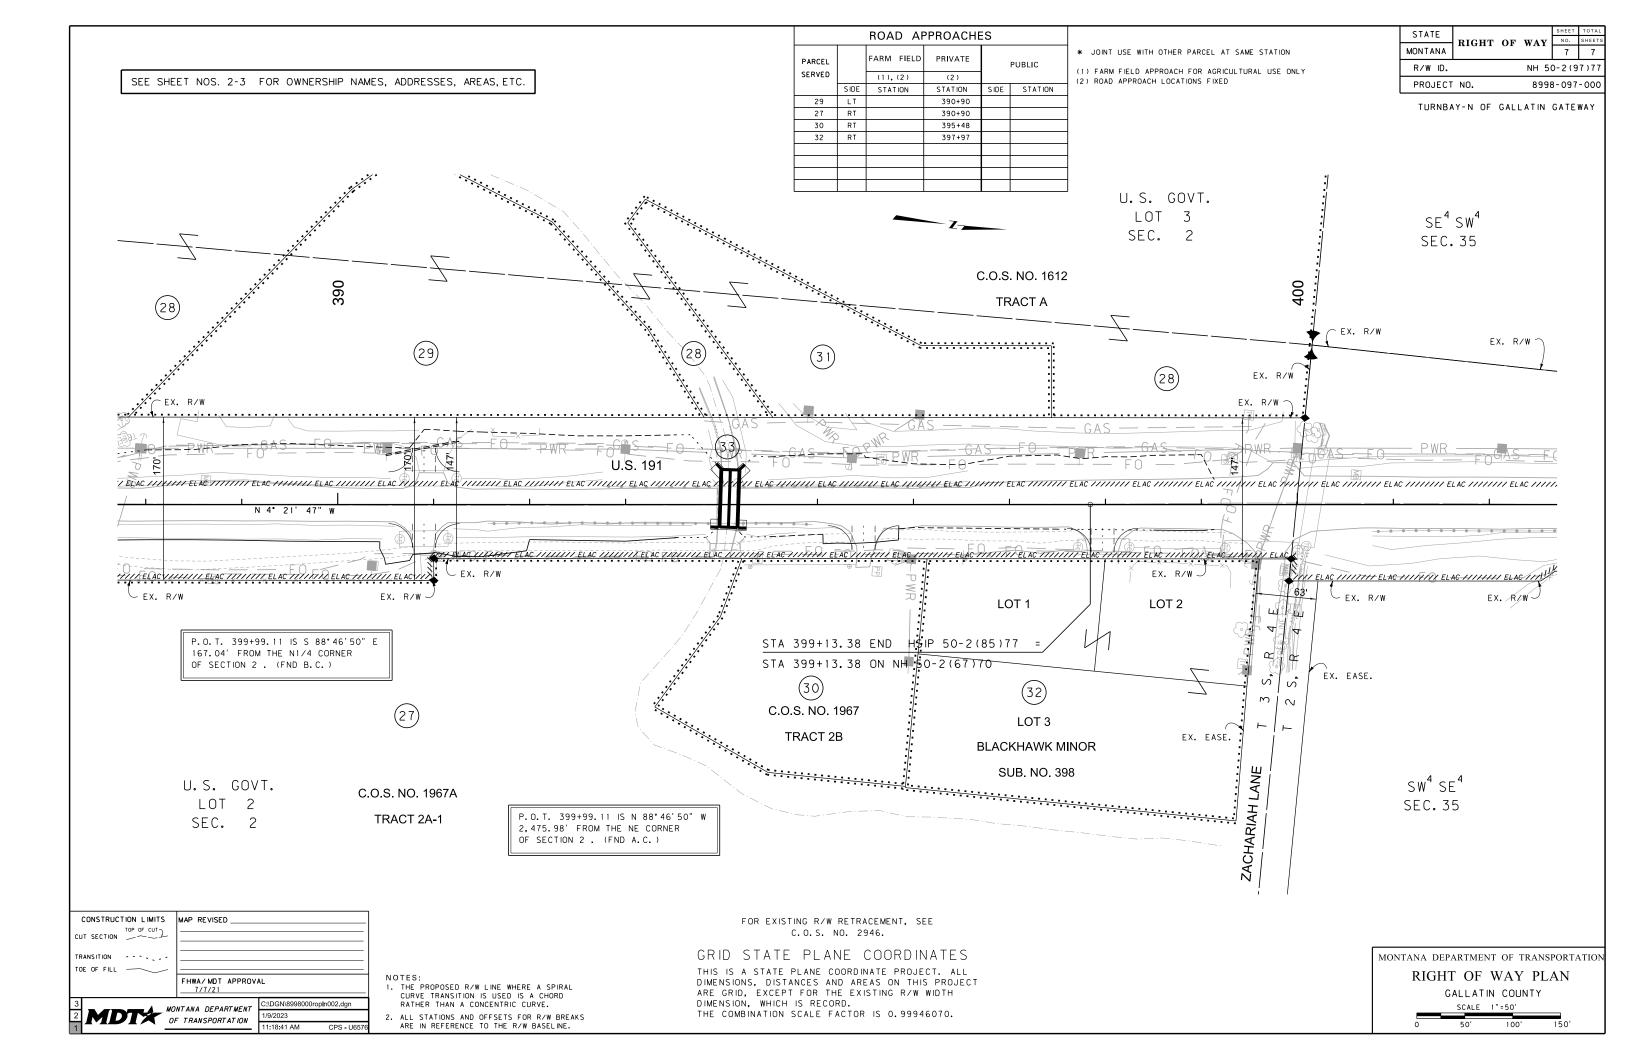

1-18-12 AM

CPS - 116

| STATE   |        |      |      | SHEET | TOTAL  |
|---------|--------|------|------|-------|--------|
| 31/112  | RIGHT  | OF   | WAY  | NO.   | SHEETS |
| MONTANA | mann   | 01   | WAI  | 1     | 7      |
| R∕W ID. |        |      | NH 5 | 0-2(9 | 77(7   |
| PROJECT | NO.    |      | 899  | 8-097 | - 000  |
| TURNBA  | Y-N OF | GALI | ATIN | GATE  | WAY    |

\* TO BE ACQUIRED IN THE NAMES OF EXISTING USERS.

MONTANA DEPARTMENT OF TRANSPORTATION RIGHT OF WAY PLAN GALLATIN COUNTY

|                           |                                          |                                            | O W N E R S   | HIP               |                   |                            |              |                |                     |            |
|---------------------------|------------------------------------------|--------------------------------------------|---------------|-------------------|-------------------|----------------------------|--------------|----------------|---------------------|------------|
| PARCEL                    | NAME                                     | ADDRESS                                    | TOTAL<br>AREA | GROSS R/W<br>AREA | EX. EASE.<br>AREA | NET AREA                   | REMA<br>LEFT | INDER<br>RIGHT | CONST. PMT.<br>AREA | EASE<br>AF |
| 30                        | RICHARD J. BAUMANN                       | 79849 GALLATIN RD, BOZEMAN, MT 59718       |               | FOR NEGOT         | ATIONS ONLY       |                            |              |                |                     |            |
| 31                        | SUSAN LANTOW LIVING TRUST                | 22 COMLEYVILLE RD, ENNIS, MT 59729         |               | OWNER NOTI        | ICATION ONLY      |                            |              |                |                     |            |
| 32                        | ANITA PECUKONIS                          | 321 GARNET MOUNTAIN WAY, BOZEMAN, MT 59718 |               | FOR NEGOT         | ATIONS ONLY       |                            |              |                | +                   |            |
| 33                        | FARMERS CANAL COMPANY OF GALLATIN COUNTY | 19 LAKE RD, BOZEMAN, MT 59718              |               | FOR NEGOT         | ATIONS ONLY       |                            |              |                |                     |            |
|                           |                                          |                                            |               |                   |                   |                            |              |                | +                   |            |
|                           |                                          |                                            |               |                   |                   |                            |              |                |                     |            |
|                           |                                          |                                            |               |                   |                   |                            |              |                |                     |            |
|                           |                                          |                                            |               |                   |                   |                            |              |                |                     |            |
|                           |                                          |                                            |               |                   |                   |                            |              |                |                     |            |
|                           |                                          |                                            |               |                   |                   |                            |              |                |                     |            |
|                           |                                          |                                            |               |                   |                   |                            |              |                |                     |            |
|                           |                                          |                                            |               |                   |                   |                            |              |                |                     |            |
|                           |                                          |                                            |               |                   |                   |                            |              |                | +                   | <u> </u>   |
|                           |                                          |                                            |               |                   |                   |                            |              |                |                     |            |
|                           |                                          |                                            |               |                   |                   |                            |              |                |                     |            |
|                           |                                          |                                            |               |                   |                   |                            |              |                |                     |            |
|                           |                                          |                                            |               |                   |                   |                            |              |                |                     |            |
|                           |                                          |                                            |               |                   |                   |                            |              |                |                     |            |
|                           |                                          |                                            |               |                   |                   |                            |              |                |                     |            |
|                           |                                          |                                            |               |                   |                   |                            |              |                |                     |            |
|                           |                                          |                                            |               |                   |                   |                            |              |                |                     |            |
|                           |                                          |                                            |               |                   |                   |                            |              |                |                     |            |
|                           |                                          |                                            |               |                   |                   |                            |              |                |                     | <u> </u>   |
|                           |                                          |                                            |               |                   |                   |                            |              |                |                     |            |
|                           |                                          |                                            |               |                   |                   |                            |              |                |                     |            |
|                           |                                          |                                            |               |                   |                   |                            |              |                |                     |            |
|                           |                                          |                                            |               |                   |                   |                            |              |                |                     |            |
|                           |                                          |                                            |               |                   |                   |                            |              |                |                     |            |
|                           |                                          |                                            |               |                   |                   |                            |              |                |                     |            |
|                           |                                          |                                            |               |                   |                   |                            |              |                | +                   | ╞───       |
|                           | -                                        |                                            |               |                   |                   |                            |              |                |                     |            |
|                           |                                          |                                            |               |                   |                   |                            |              |                |                     |            |
|                           |                                          |                                            |               |                   |                   |                            |              |                |                     |            |
|                           |                                          |                                            |               |                   |                   |                            |              |                |                     |            |
|                           |                                          |                                            |               |                   |                   |                            |              |                |                     |            |
|                           |                                          |                                            |               |                   |                   |                            |              |                |                     |            |
|                           |                                          |                                            |               |                   |                   |                            |              |                | <u> </u>            |            |
|                           |                                          |                                            |               |                   |                   |                            |              |                |                     | <u> </u>   |
|                           |                                          |                                            |               |                   |                   |                            |              |                | <u> </u>            |            |
|                           |                                          |                                            |               |                   |                   |                            |              |                |                     |            |
|                           |                                          |                                            |               |                   |                   |                            |              |                |                     |            |
|                           | LIMITS MAP REVISED                       |                                            |               | FOR EXI           | STING R/W RET     | RACEMENT, SEE              |              |                |                     |            |
|                           |                                          |                                            | -             |                   | C. O. S. NO.      |                            | TEC          |                |                     |            |
| TRANSITION<br>TOE OF FILL |                                          | NOTES                                      |               |                   |                   | COORDINA<br>DINATE PROJECT |              |                |                     |            |