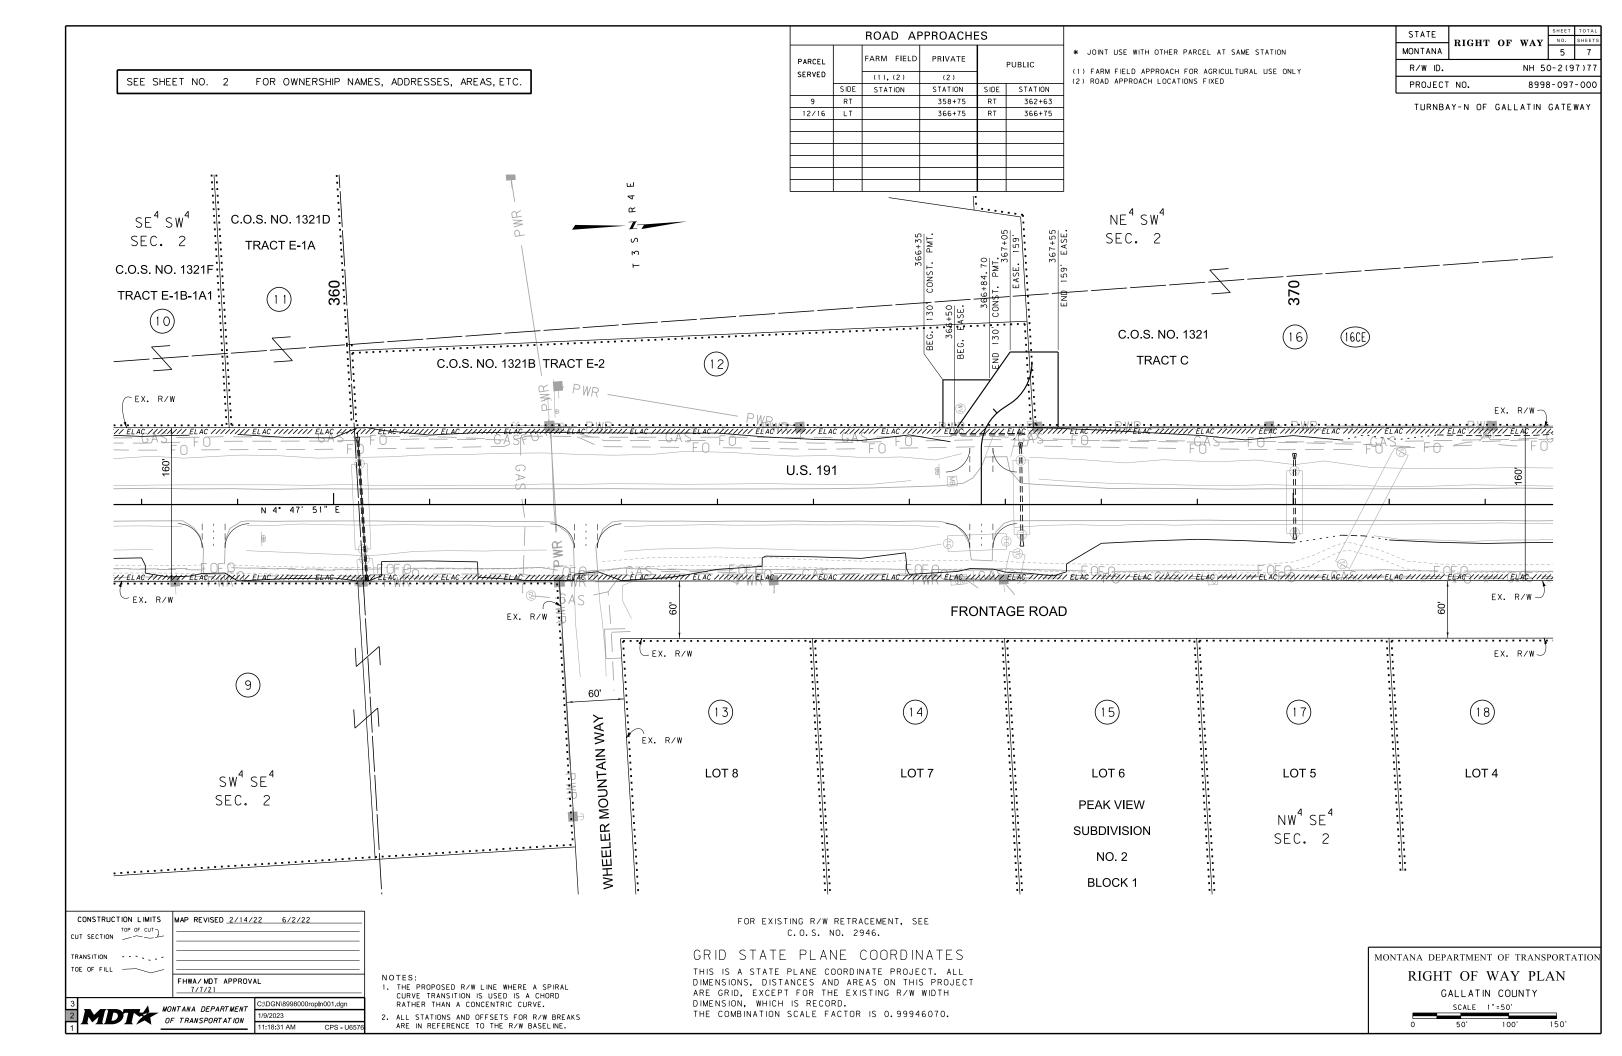

\* TO BE ACQUIRED IN THE NAMES OF EXISTING USERS.

MONTANA DEPARTMENT OF TRANSPORTATION RIGHT OF WAY PLAN GALLATIN COUNTY

|                           |                                          |                                            | O W N E R S   | HIP               |                   |                            |              |                |                     |            |
|---------------------------|------------------------------------------|--------------------------------------------|---------------|-------------------|-------------------|----------------------------|--------------|----------------|---------------------|------------|
| PARCEL                    | NAME                                     | ADDRESS                                    | TOTAL<br>AREA | GROSS R/W<br>AREA | EX. EASE.<br>AREA | NET AREA                   | REMA<br>LEFT | INDER<br>RIGHT | CONST. PMT.<br>AREA | EASE<br>AF |
| 30                        | RICHARD J. BAUMANN                       | 79849 GALLATIN RD, BOZEMAN, MT 59718       |               | FOR NEGOT         | ATIONS ONLY       |                            |              |                |                     |            |
| 31                        | SUSAN LANTOW LIVING TRUST                | 22 COMLEYVILLE RD, ENNIS, MT 59729         |               | OWNER NOTI        | ICATION ONLY      |                            |              |                |                     |            |
| 32                        | ANITA PECUKONIS                          | 321 GARNET MOUNTAIN WAY, BOZEMAN, MT 59718 |               | FOR NEGOT         | ATIONS ONLY       |                            |              |                | +                   |            |
| 33                        | FARMERS CANAL COMPANY OF GALLATIN COUNTY | 19 LAKE RD, BOZEMAN, MT 59718              |               | FOR NEGOT         | ATIONS ONLY       |                            |              |                |                     |            |
|                           |                                          |                                            |               |                   |                   |                            |              |                | +                   |            |
|                           |                                          |                                            |               |                   |                   |                            |              |                |                     |            |
|                           |                                          |                                            |               |                   |                   |                            |              |                |                     |            |
|                           |                                          |                                            |               |                   |                   |                            |              |                |                     |            |
|                           |                                          |                                            |               |                   |                   |                            |              |                |                     |            |
|                           |                                          |                                            |               |                   |                   |                            |              |                |                     |            |
|                           |                                          |                                            |               |                   |                   |                            |              |                |                     |            |
|                           |                                          |                                            |               |                   |                   |                            |              |                |                     |            |
|                           |                                          |                                            |               |                   |                   |                            |              |                | +                   | <u> </u>   |
|                           |                                          |                                            |               |                   |                   |                            |              |                |                     |            |
|                           |                                          |                                            |               |                   |                   |                            |              |                |                     |            |
|                           |                                          |                                            |               |                   |                   |                            |              |                |                     |            |
|                           |                                          |                                            |               |                   |                   |                            |              |                |                     |            |
|                           |                                          |                                            |               |                   |                   |                            |              |                |                     |            |
|                           |                                          |                                            |               |                   |                   |                            |              |                |                     |            |
|                           |                                          |                                            |               |                   |                   |                            |              |                |                     |            |
|                           |                                          |                                            |               |                   |                   |                            |              |                |                     |            |
|                           |                                          |                                            |               |                   |                   |                            |              |                |                     |            |
|                           |                                          |                                            |               |                   |                   |                            |              |                |                     | <u> </u>   |
|                           |                                          |                                            |               |                   |                   |                            |              |                |                     |            |
|                           |                                          |                                            |               |                   |                   |                            |              |                |                     |            |
|                           |                                          |                                            |               |                   |                   |                            |              |                |                     |            |
|                           |                                          |                                            |               |                   |                   |                            |              |                |                     |            |
|                           |                                          |                                            |               |                   |                   |                            |              |                |                     |            |
|                           |                                          |                                            |               |                   |                   |                            |              |                |                     |            |
|                           |                                          |                                            |               |                   |                   |                            |              |                | +                   | ╞───       |
|                           | -                                        |                                            |               |                   |                   |                            |              |                |                     |            |
|                           |                                          |                                            |               |                   |                   |                            |              |                |                     |            |
|                           |                                          |                                            |               |                   |                   |                            |              |                |                     |            |
|                           |                                          |                                            |               |                   |                   |                            |              |                |                     |            |
|                           |                                          |                                            |               |                   |                   |                            |              |                |                     |            |
|                           |                                          |                                            |               |                   |                   |                            |              |                |                     |            |
|                           |                                          |                                            |               |                   |                   |                            |              |                | <u> </u>            |            |
|                           |                                          |                                            |               |                   |                   |                            |              |                |                     | <u> </u>   |
|                           |                                          |                                            |               |                   |                   |                            |              |                | <u> </u>            |            |
|                           |                                          |                                            |               |                   |                   |                            |              |                |                     |            |
|                           |                                          |                                            |               |                   |                   |                            |              |                |                     |            |
|                           | LIMITS MAP REVISED                       |                                            |               | FOR EXI           | STING R/W RET     | RACEMENT, SEE              |              |                |                     |            |
|                           |                                          |                                            | -             |                   | C. O. S. NO.      |                            | TEC          |                |                     |            |
| TRANSITION<br>TOE OF FILL |                                          | NOTES                                      |               |                   |                   | COORDINA<br>DINATE PROJECT |              |                |                     |            |