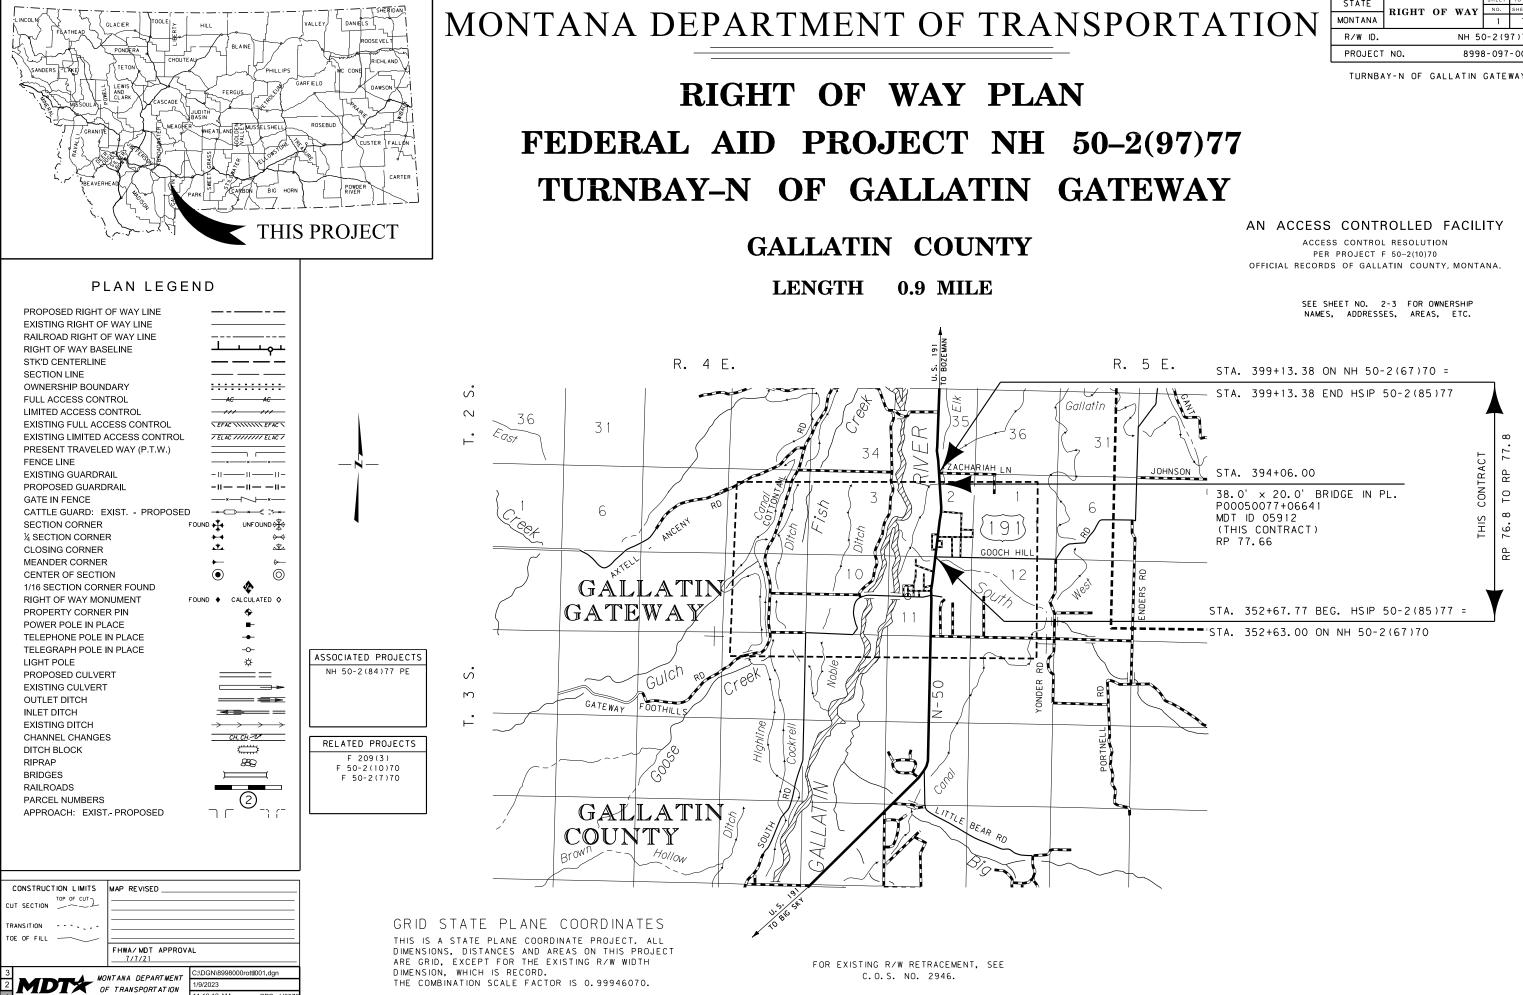

TURNBAY-N OF GALLATIN GATEWAY

## RIGHT-OF-WAY COORDINATE ASCII FILES

R/W BREAK COORDS: 8998000ROBRK001.TXT R/W BASELINE COORDS: 8998000R0BAS001.TXT ALL FILES ARE LOCATED ON THE CADD SERVER IN THE RO DIRECTORY, UNDER PROJECT: 8998000