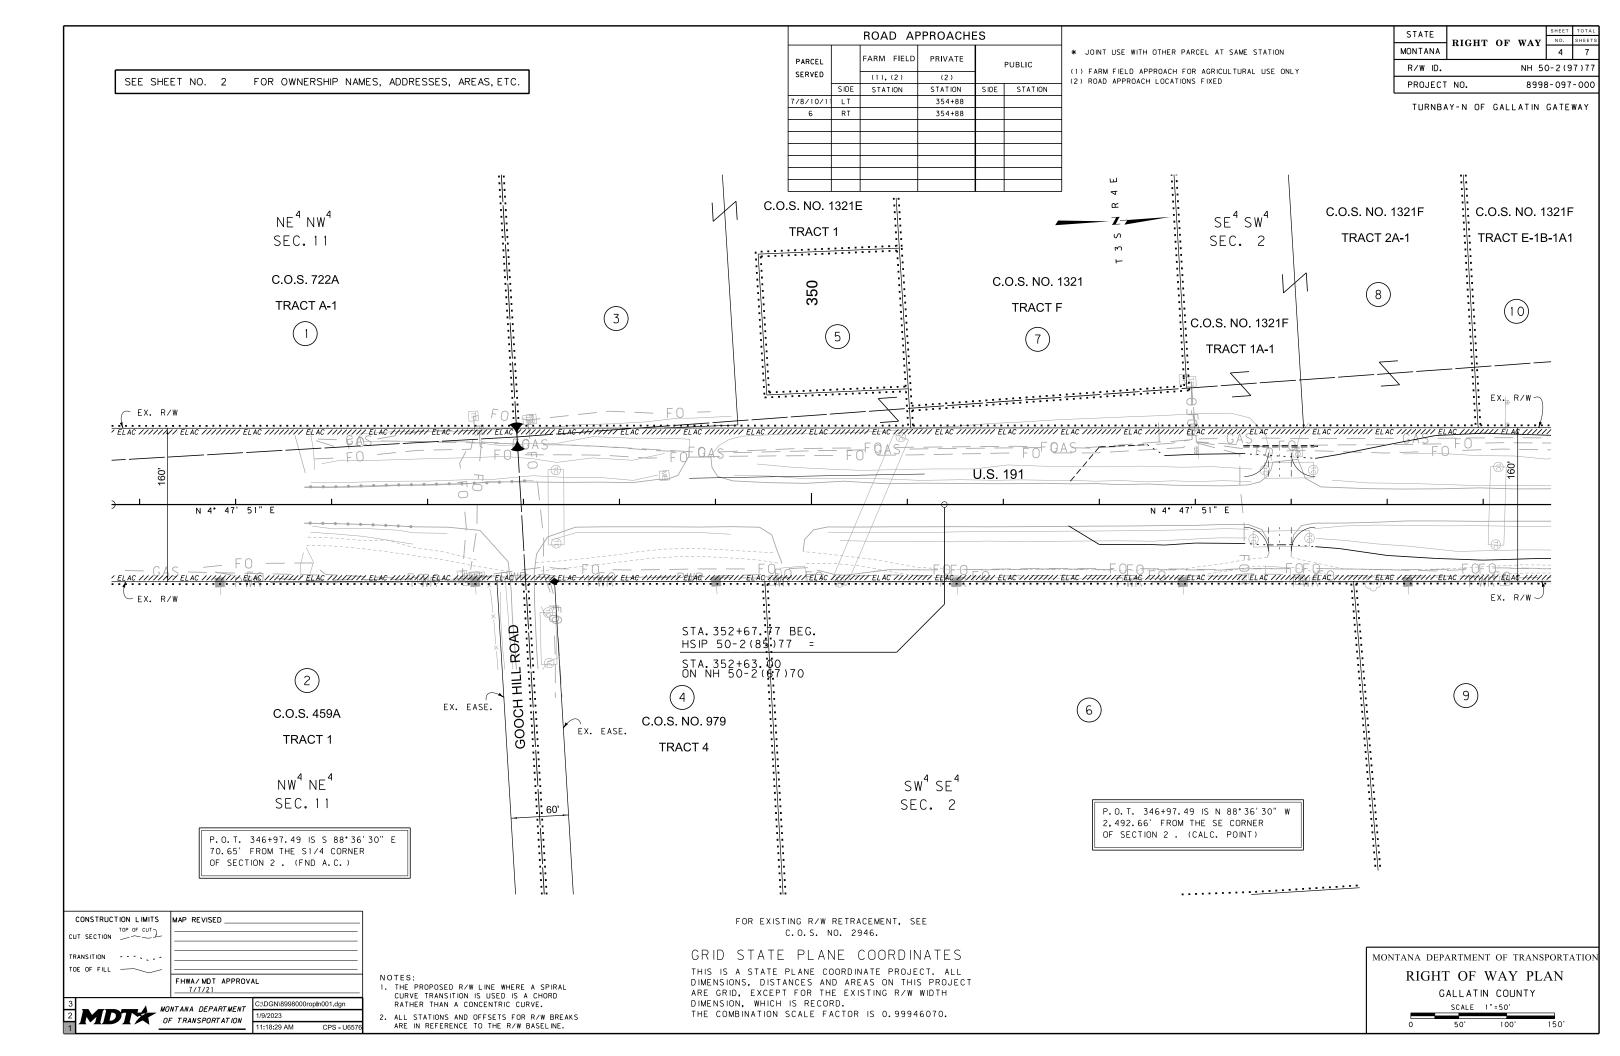

\* TO BE ACQUIRED IN THE NAMES OF EXISTING USERS.

MONTANA DEPARTMENT OF TRANSPORTATION RIGHT OF WAY PLAN GALLATIN COUNTY

|                           |                                          |                                            | O W N E R S   | HIP               |                   |                            |              |                |                     |            |
|---------------------------|------------------------------------------|--------------------------------------------|---------------|-------------------|-------------------|----------------------------|--------------|----------------|---------------------|------------|
| PARCEL                    | NAME                                     | ADDRESS                                    | TOTAL<br>AREA | GROSS R/W<br>AREA | EX. EASE.<br>AREA | NET AREA                   | REMA<br>LEFT | INDER<br>RIGHT | CONST. PMT.<br>AREA | EASE<br>AF |
| 30                        | RICHARD J. BAUMANN                       | 79849 GALLATIN RD, BOZEMAN, MT 59718       |               | FOR NEGOT         | ATIONS ONLY       |                            |              |                |                     |            |
| 31                        | SUSAN LANTOW LIVING TRUST                | 22 COMLEYVILLE RD, ENNIS, MT 59729         |               | OWNER NOTI        | ICATION ONLY      |                            |              |                |                     |            |
| 32                        | ANITA PECUKONIS                          | 321 GARNET MOUNTAIN WAY, BOZEMAN, MT 59718 |               | FOR NEGOT         | ATIONS ONLY       |                            |              |                | +                   |            |
| 33                        | FARMERS CANAL COMPANY OF GALLATIN COUNTY | 19 LAKE RD, BOZEMAN, MT 59718              |               | FOR NEGOT         | ATIONS ONLY       |                            |              |                |                     |            |
|                           |                                          |                                            |               |                   |                   |                            |              |                | +                   |            |
|                           |                                          |                                            |               |                   |                   |                            |              |                |                     |            |
|                           |                                          |                                            |               |                   |                   |                            |              |                |                     |            |
|                           |                                          |                                            |               |                   |                   |                            |              |                |                     |            |
|                           |                                          |                                            |               |                   |                   |                            |              |                |                     |            |
|                           |                                          |                                            |               |                   |                   |                            |              |                |                     |            |
|                           |                                          |                                            |               |                   |                   |                            |              |                |                     |            |
|                           |                                          |                                            |               |                   |                   |                            |              |                |                     |            |
|                           |                                          |                                            |               |                   |                   |                            |              |                | +                   | <u> </u>   |
|                           |                                          |                                            |               |                   |                   |                            |              |                |                     |            |
|                           |                                          |                                            |               |                   |                   |                            |              |                |                     |            |
|                           |                                          |                                            |               |                   |                   |                            |              |                |                     |            |
|                           |                                          |                                            |               |                   |                   |                            |              |                |                     |            |
|                           |                                          |                                            |               |                   |                   |                            |              |                |                     |            |
|                           |                                          |                                            |               |                   |                   |                            |              |                |                     |            |
|                           |                                          |                                            |               |                   |                   |                            |              |                |                     |            |
|                           |                                          |                                            |               |                   |                   |                            |              |                |                     |            |
|                           |                                          |                                            |               |                   |                   |                            |              |                |                     |            |
|                           |                                          |                                            |               |                   |                   |                            |              |                |                     | <u> </u>   |
|                           |                                          |                                            |               |                   |                   |                            |              |                |                     |            |
|                           |                                          |                                            |               |                   |                   |                            |              |                |                     |            |
|                           |                                          |                                            |               |                   |                   |                            |              |                |                     |            |
|                           |                                          |                                            |               |                   |                   |                            |              |                |                     |            |
|                           |                                          |                                            |               |                   |                   |                            |              |                |                     |            |
|                           |                                          |                                            |               |                   |                   |                            |              |                |                     |            |
|                           |                                          |                                            |               |                   |                   |                            |              |                | +                   | ╞───       |
|                           | -                                        |                                            |               |                   |                   |                            |              |                |                     |            |
|                           |                                          |                                            |               |                   |                   |                            |              |                |                     |            |
|                           |                                          |                                            |               |                   |                   |                            |              |                |                     |            |
|                           |                                          |                                            |               |                   |                   |                            |              |                |                     |            |
|                           |                                          |                                            |               |                   |                   |                            |              |                |                     |            |
|                           |                                          |                                            |               |                   |                   |                            |              |                |                     |            |
|                           |                                          |                                            |               |                   |                   |                            |              |                | <u> </u>            |            |
|                           |                                          |                                            |               |                   |                   |                            |              |                |                     | <u> </u>   |
|                           |                                          |                                            |               |                   |                   |                            |              |                | <u> </u>            |            |
|                           |                                          |                                            |               |                   |                   |                            |              |                |                     |            |
|                           |                                          |                                            |               |                   |                   |                            |              |                |                     |            |
|                           | LIMITS MAP REVISED                       |                                            |               | FOR EXI           | STING R/W RET     | RACEMENT, SEE              |              |                |                     |            |
|                           |                                          |                                            | -             |                   | C. O. S. NO.      |                            | TEC          |                |                     |            |
| TRANSITION<br>TOE OF FILL |                                          | NOTES                                      |               |                   |                   | COORDINA<br>DINATE PROJECT |              |                |                     |            |