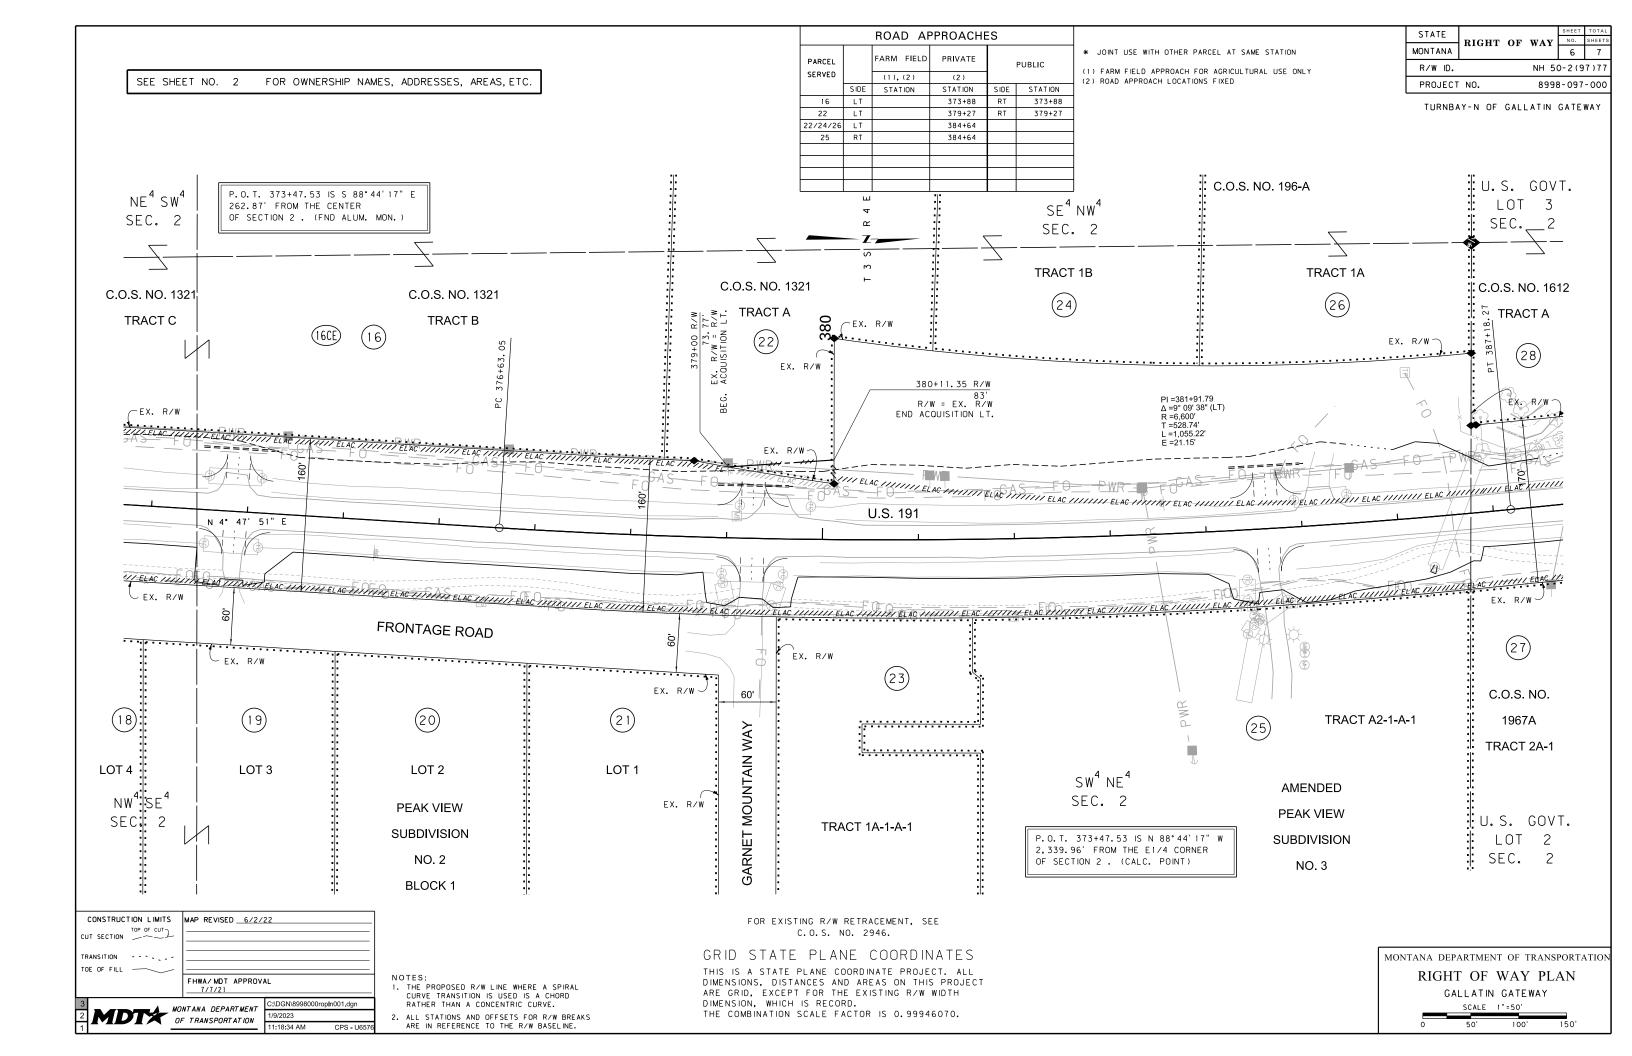

\* TO BE ACQUIRED IN THE NAMES OF EXISTING USERS.

MONTANA DEPARTMENT OF TRANSPORTATION RIGHT OF WAY PLAN GALLATIN COUNTY

|                           |                                          |                                            | O W N E R S   | HIP               |                   |                            |              |                |                     |            |
|---------------------------|------------------------------------------|--------------------------------------------|---------------|-------------------|-------------------|----------------------------|--------------|----------------|---------------------|------------|
| PARCEL                    | NAME                                     | ADDRESS                                    | TOTAL<br>AREA | GROSS R/W<br>AREA | EX. EASE.<br>AREA | NET AREA                   | REMA<br>LEFT | INDER<br>RIGHT | CONST. PMT.<br>AREA | EASE<br>AF |
| 30                        | RICHARD J. BAUMANN                       | 79849 GALLATIN RD, BOZEMAN, MT 59718       |               | FOR NEGOT         | ATIONS ONLY       |                            |              |                |                     |            |
| 31                        | SUSAN LANTOW LIVING TRUST                | 22 COMLEYVILLE RD, ENNIS, MT 59729         |               | OWNER NOTI        | ICATION ONLY      |                            |              |                |                     |            |
| 32                        | ANITA PECUKONIS                          | 321 GARNET MOUNTAIN WAY, BOZEMAN, MT 59718 |               | FOR NEGOT         | ATIONS ONLY       |                            |              |                | +                   |            |
| 33                        | FARMERS CANAL COMPANY OF GALLATIN COUNTY | 19 LAKE RD, BOZEMAN, MT 59718              |               | FOR NEGOT         | ATIONS ONLY       |                            |              |                |                     |            |
|                           |                                          |                                            |               |                   |                   |                            |              |                | +                   |            |
|                           |                                          |                                            |               |                   |                   |                            |              |                |                     |            |
|                           |                                          |                                            |               |                   |                   |                            |              |                |                     |            |
|                           |                                          |                                            |               |                   |                   |                            |              |                |                     |            |
|                           |                                          |                                            |               |                   |                   |                            |              |                |                     |            |
|                           |                                          |                                            |               |                   |                   |                            |              |                |                     |            |
|                           |                                          |                                            |               |                   |                   |                            |              |                |                     |            |
|                           |                                          |                                            |               |                   |                   |                            |              |                |                     |            |
|                           |                                          |                                            |               |                   |                   |                            |              |                | +                   | <u> </u>   |
|                           |                                          |                                            |               |                   |                   |                            |              |                |                     |            |
|                           |                                          |                                            |               |                   |                   |                            |              |                |                     |            |
|                           |                                          |                                            |               |                   |                   |                            |              |                |                     |            |
|                           |                                          |                                            |               |                   |                   |                            |              |                |                     |            |
|                           |                                          |                                            |               |                   |                   |                            |              |                |                     |            |
|                           |                                          |                                            |               |                   |                   |                            |              |                |                     |            |
|                           |                                          |                                            |               |                   |                   |                            |              |                |                     |            |
|                           |                                          |                                            |               |                   |                   |                            |              |                |                     |            |
|                           |                                          |                                            |               |                   |                   |                            |              |                |                     |            |
|                           |                                          |                                            |               |                   |                   |                            |              |                |                     | <u> </u>   |
|                           |                                          |                                            |               |                   |                   |                            |              |                |                     |            |
|                           |                                          |                                            |               |                   |                   |                            |              |                |                     |            |
|                           |                                          |                                            |               |                   |                   |                            |              |                |                     |            |
|                           |                                          |                                            |               |                   |                   |                            |              |                |                     |            |
|                           |                                          |                                            |               |                   |                   |                            |              |                |                     |            |
|                           |                                          |                                            |               |                   |                   |                            |              |                |                     |            |
|                           |                                          |                                            |               |                   |                   |                            |              |                | +                   | ╞───       |
|                           | -                                        |                                            |               |                   |                   |                            |              |                |                     |            |
|                           |                                          |                                            |               |                   |                   |                            |              |                |                     |            |
|                           |                                          |                                            |               |                   |                   |                            |              |                |                     |            |
|                           |                                          |                                            |               |                   |                   |                            |              |                |                     |            |
|                           |                                          |                                            |               |                   |                   |                            |              |                |                     |            |
|                           |                                          |                                            |               |                   |                   |                            |              |                |                     |            |
|                           |                                          |                                            |               |                   |                   |                            |              |                | <u> </u>            |            |
|                           |                                          |                                            |               |                   |                   |                            |              |                |                     | <u> </u>   |
|                           |                                          |                                            |               |                   |                   |                            |              |                | <u> </u>            |            |
|                           |                                          |                                            |               |                   |                   |                            |              |                |                     |            |
|                           |                                          |                                            |               |                   |                   |                            |              |                |                     |            |
|                           | LIMITS MAP REVISED                       |                                            |               | FOR EXI           | STING R/W RET     | RACEMENT, SEE              |              |                |                     |            |
|                           |                                          |                                            | -             |                   | C. O. S. NO.      |                            | TEC          |                |                     |            |
| TRANSITION<br>TOE OF FILL |                                          | NOTES                                      |               |                   |                   | COORDINA<br>DINATE PROJECT |              |                |                     |            |