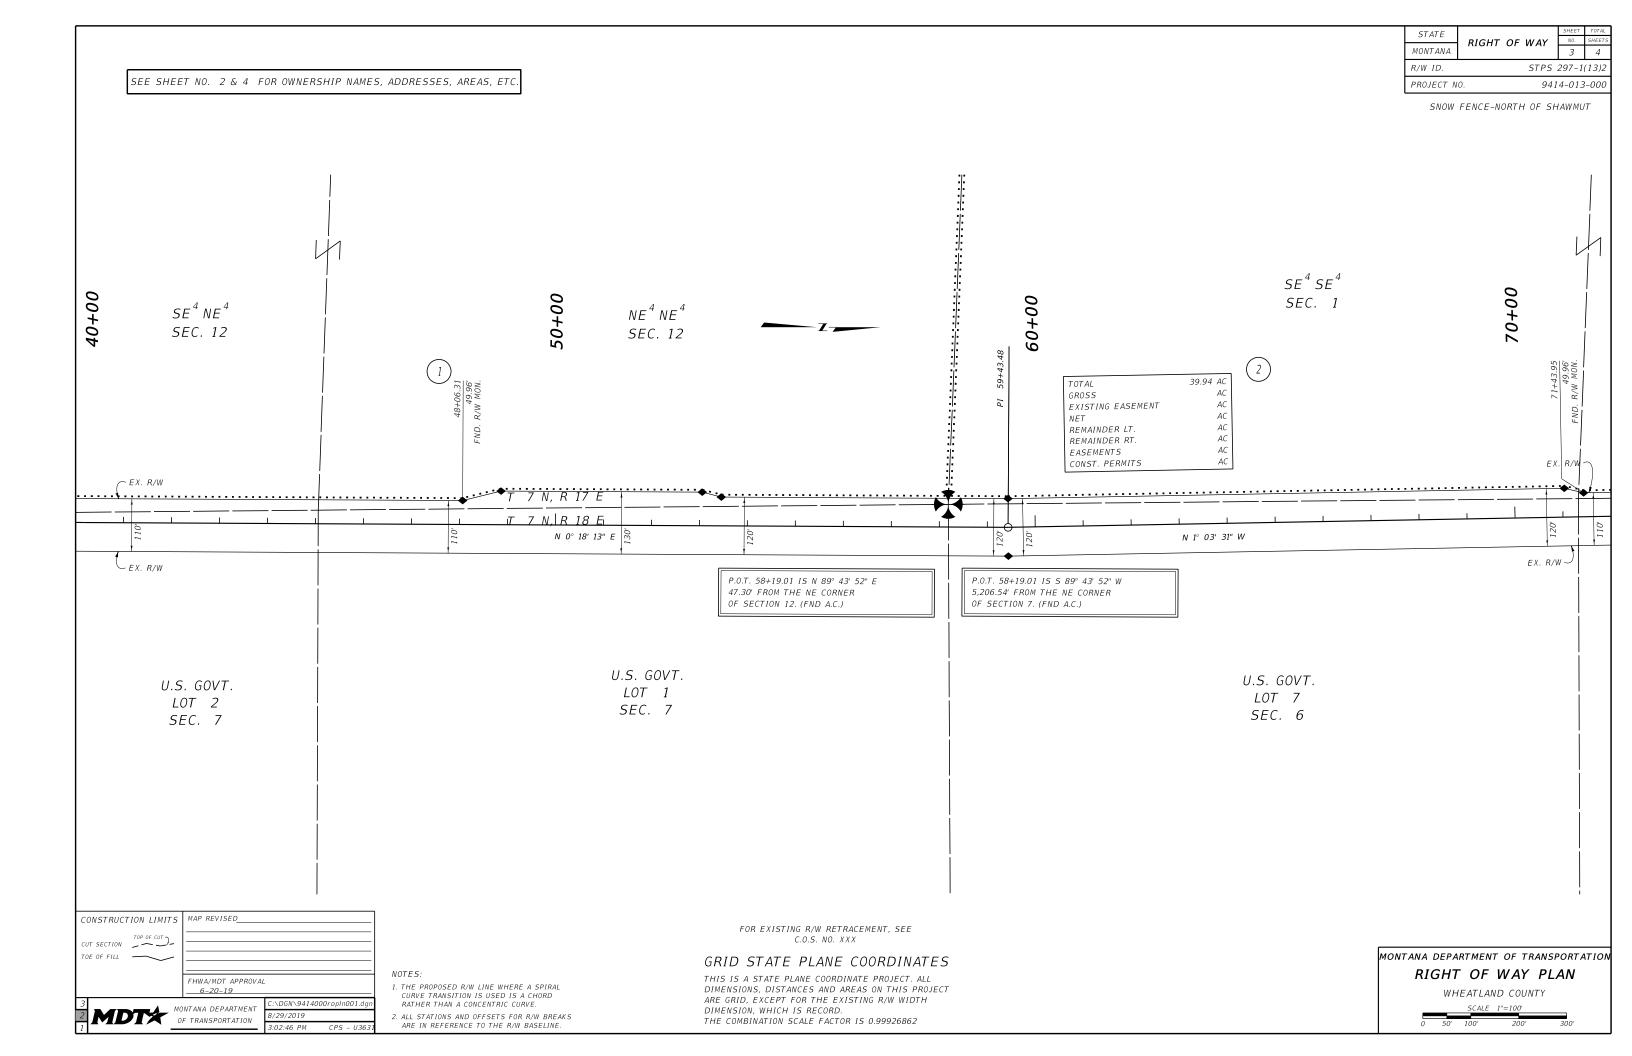

## MONTANA DEPARTMENT OF TRANSPORTATION MONTANA

RIGHT OF WAY STPS 297-1(13)2 PROJECT NO. 9414-013-000

SNOW FENCE-NORTH OF SHAWMUT

## RIGHT OF WAY PLAN FEDERAL AID PROJECT STPS 297-1(13)2 SNOW FENCE-NORTH OF SHAWMUT

## WHEATLAND COUNTY

MONTANA DEPARTMENT OF TRANSPORTATION

GRID STATE PLANE COORDINATES

FOR EXISTING R/W RETRACEMENT, SEE

THIS IS A STATE PLANE COORDINATE PROJECT. ALL DIMENSIONS, DISTANCES AND AREAS ON THIS PROJECT ARE GRID, EXCEPT FOR THE EXISTING R/W WIDTH DIMENSION, WHICH IS RECORD THE COMBINATION SCALE FACTOR IS 0.99926862