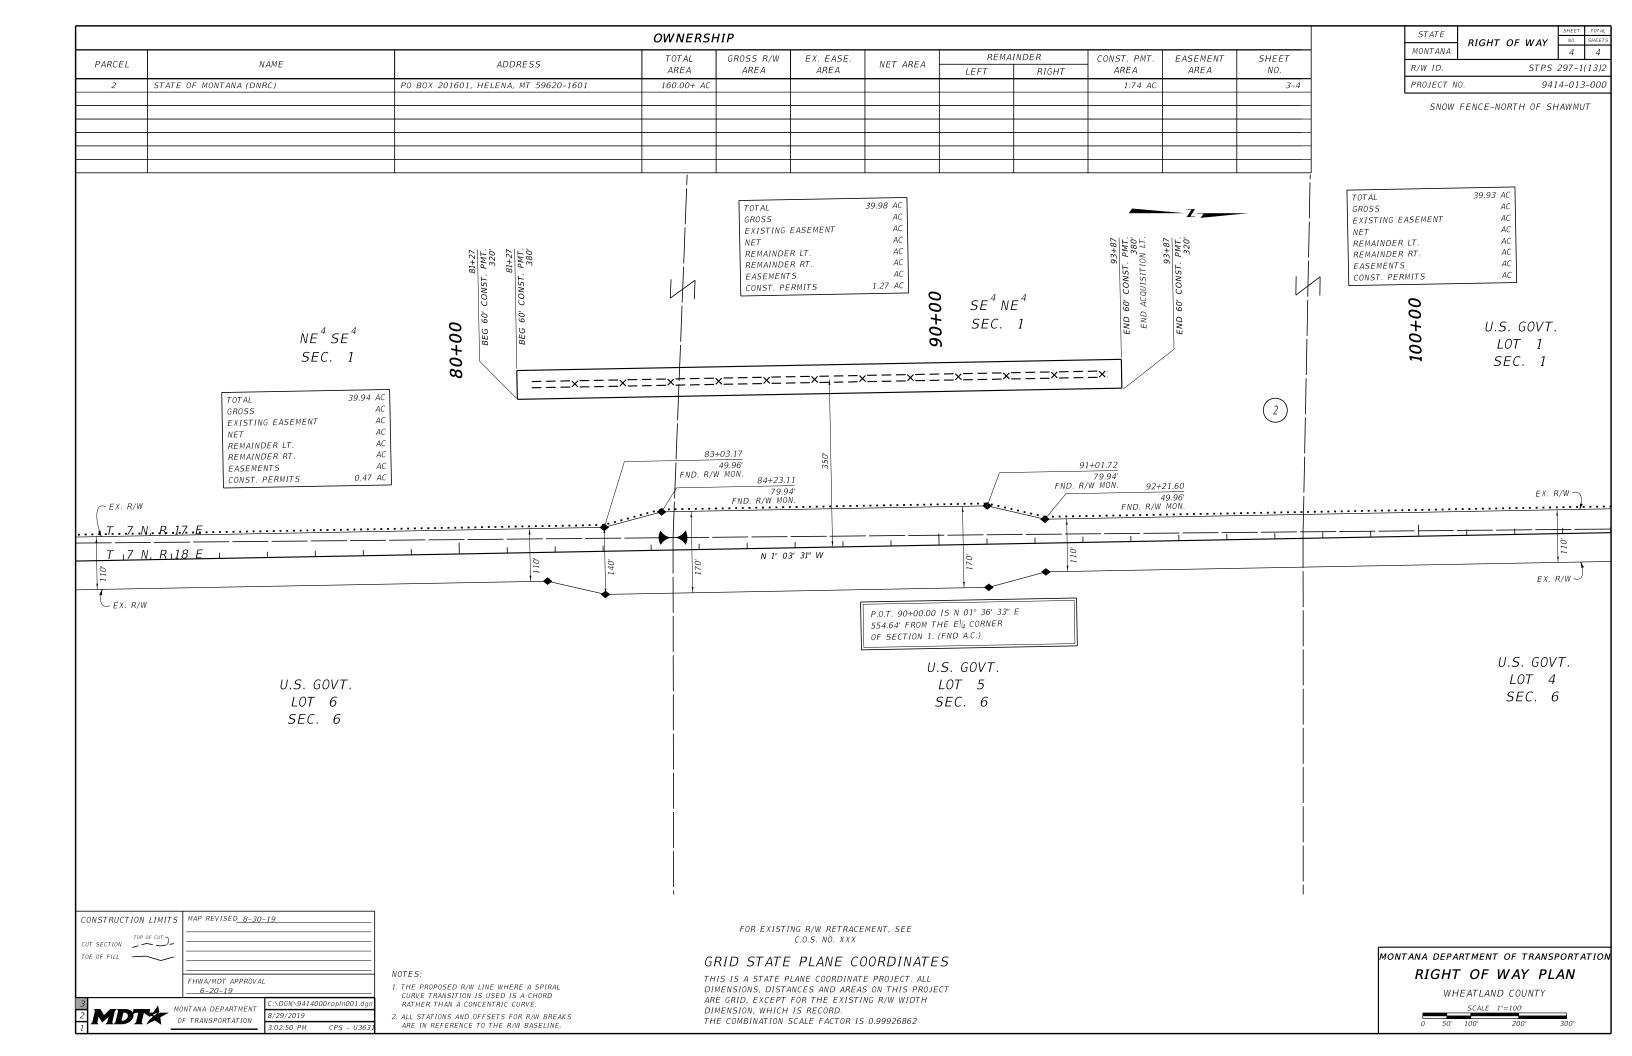

## MONTANA DEPARTMENT OF TRANSPORTATION MONTANA

RIGHT OF WAY STPS 297-1(13)2 PROJECT NO. 9414-013-000

SNOW FENCE-NORTH OF SHAWMUT

## RIGHT OF WAY PLAN FEDERAL AID PROJECT STPS 297-1(13)2 SNOW FENCE-NORTH OF SHAWMUT

## WHEATLAND COUNTY

MONTANA DEPARTMENT OF TRANSPORTATION

GRID STATE PLANE COORDINATES

FOR EXISTING R/W RETRACEMENT, SEE

THIS IS A STATE PLANE COORDINATE PROJECT. ALL DIMENSIONS, DISTANCES AND AREAS ON THIS PROJECT ARE GRID, EXCEPT FOR THE EXISTING R/W WIDTH DIMENSION, WHICH IS RECORD THE COMBINATION SCALE FACTOR IS 0.99926862