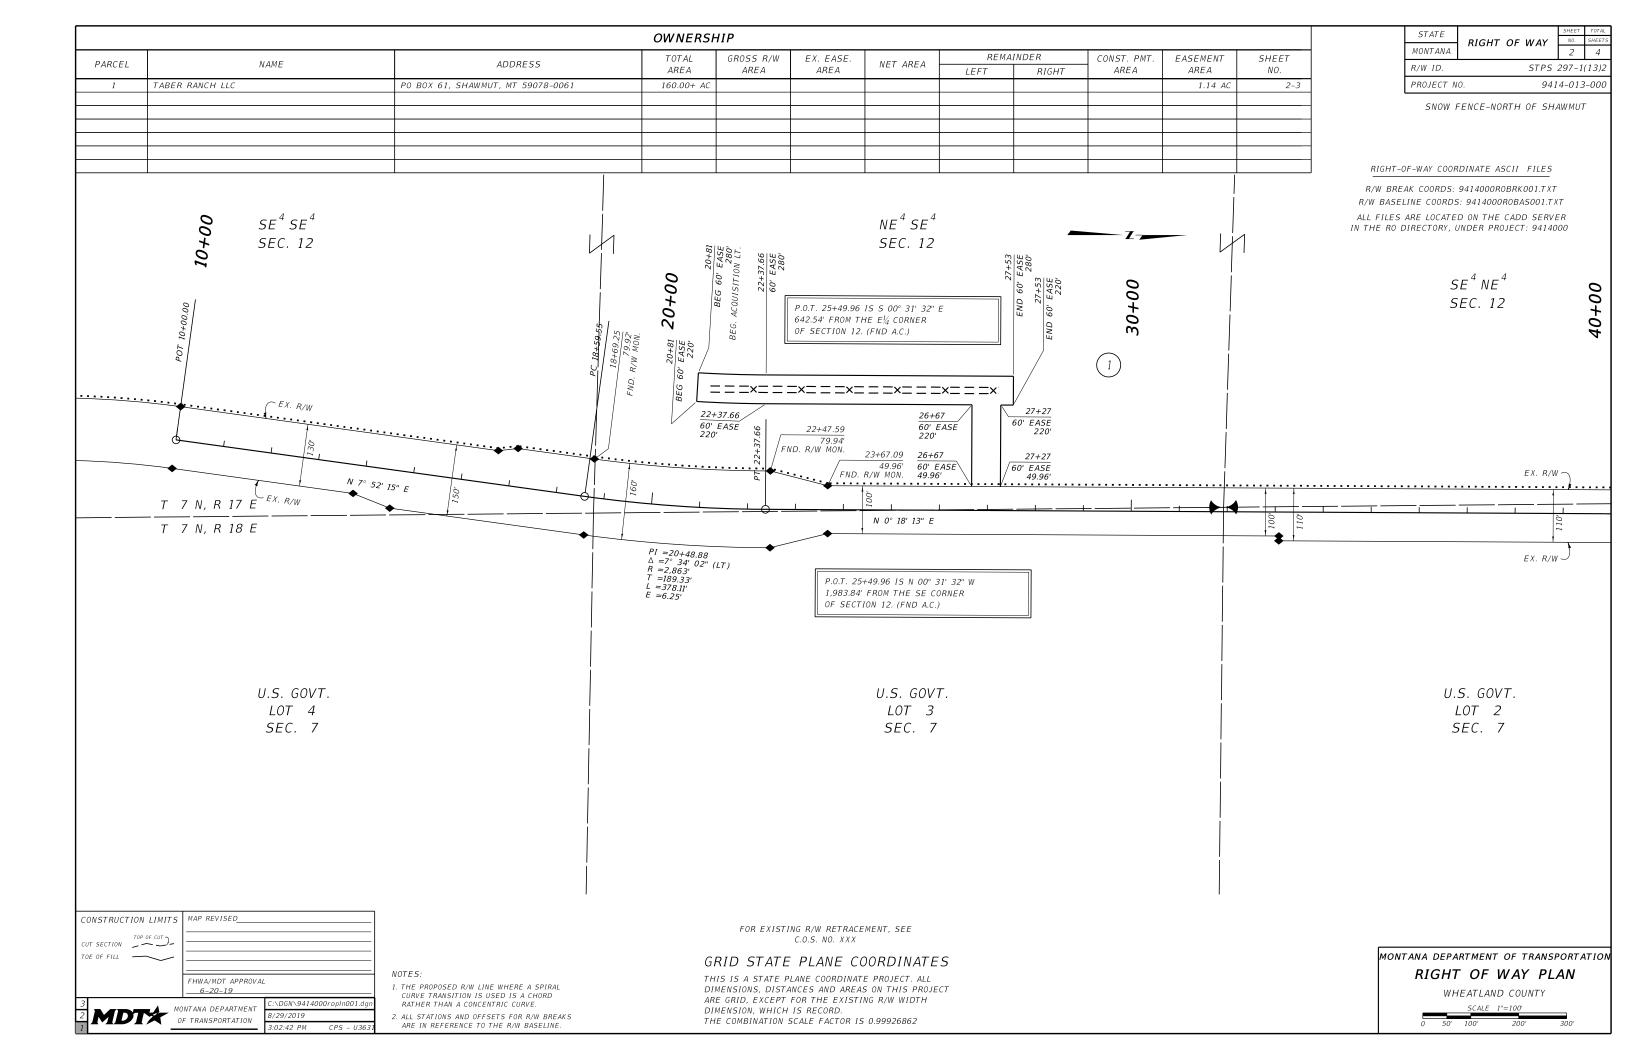

## MONTANA DEPARTMENT OF TRANSPORTATION MONTANA

RIGHT OF WAY STPS 297-1(13)2 PROJECT NO. 9414-013-000

SNOW FENCE-NORTH OF SHAWMUT

## RIGHT OF WAY PLAN FEDERAL AID PROJECT STPS 297-1(13)2 SNOW FENCE-NORTH OF SHAWMUT

## WHEATLAND COUNTY

MONTANA DEPARTMENT OF TRANSPORTATION

GRID STATE PLANE COORDINATES

FOR EXISTING R/W RETRACEMENT, SEE

THIS IS A STATE PLANE COORDINATE PROJECT. ALL DIMENSIONS, DISTANCES AND AREAS ON THIS PROJECT ARE GRID, EXCEPT FOR THE EXISTING R/W WIDTH DIMENSION, WHICH IS RECORD THE COMBINATION SCALE FACTOR IS 0.99926862